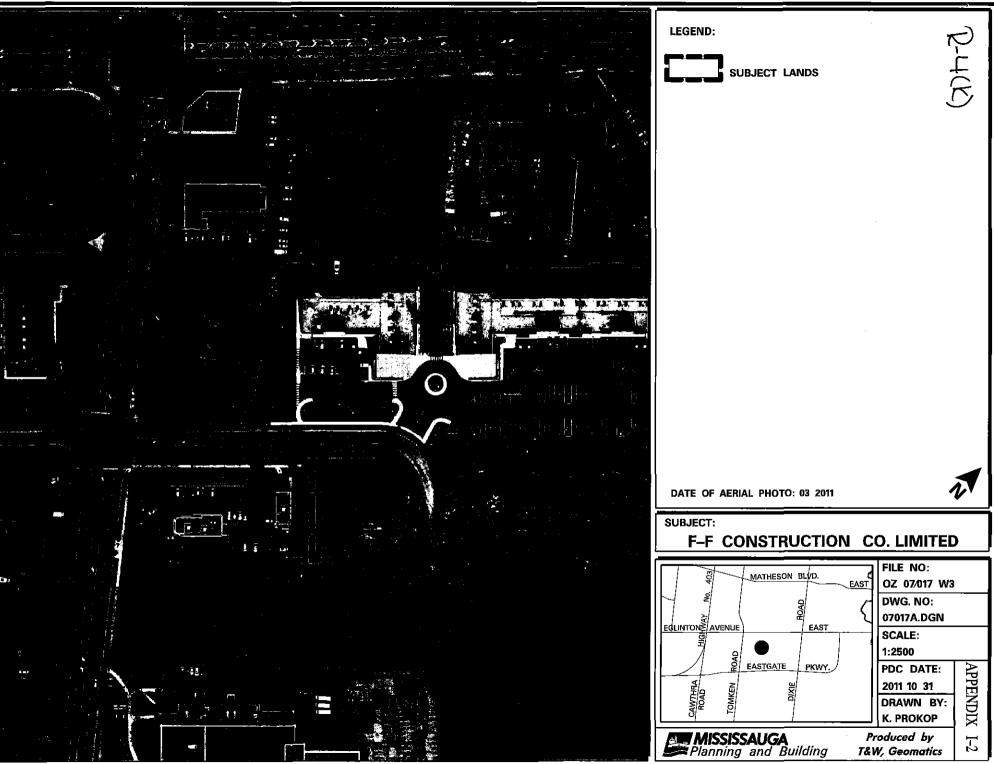

#### Information I-1

R-4 Report dated August 31, 2012, from the Commissioner of Planning and Building re: Rezoning Application to permit restaurant uses 1030 Canadian Place South of Eglinton Avenue East, east of Tomken Owner: F-F Construction Co. Limited Applicant: Greg Dell & Associates, Bill 51, Supplementary Report (Ward 3).

#### Recommendation

That the Report dated August 31, 2012, from the Commissioner of Planning and Building recommending approval of the application under File OZ 07/017 W3, F-F Construction Co. Limited, 1030 Canadian Place, South of Eglinton Avenue East, east of Tomken Road, be adopted in accordance with the following:

- 1. That the application to change the Zoning from "E2-86" (Employment–Exception) and "D" (Development) to "E2-86" (Employment Exception) to permit restaurant uses in accordance with the proposed zoning standards described in the Information Report, be approved subject to the following condition:
  - (a) That the applicant agree to satisfy all the requirements of the City and any other official agency concerned with the development.
- 2. That the decision of Council for approval of the rezoning application be considered null and void, and a new development application be required unless a zoning by-law is passed within 18 months of the Council decision.