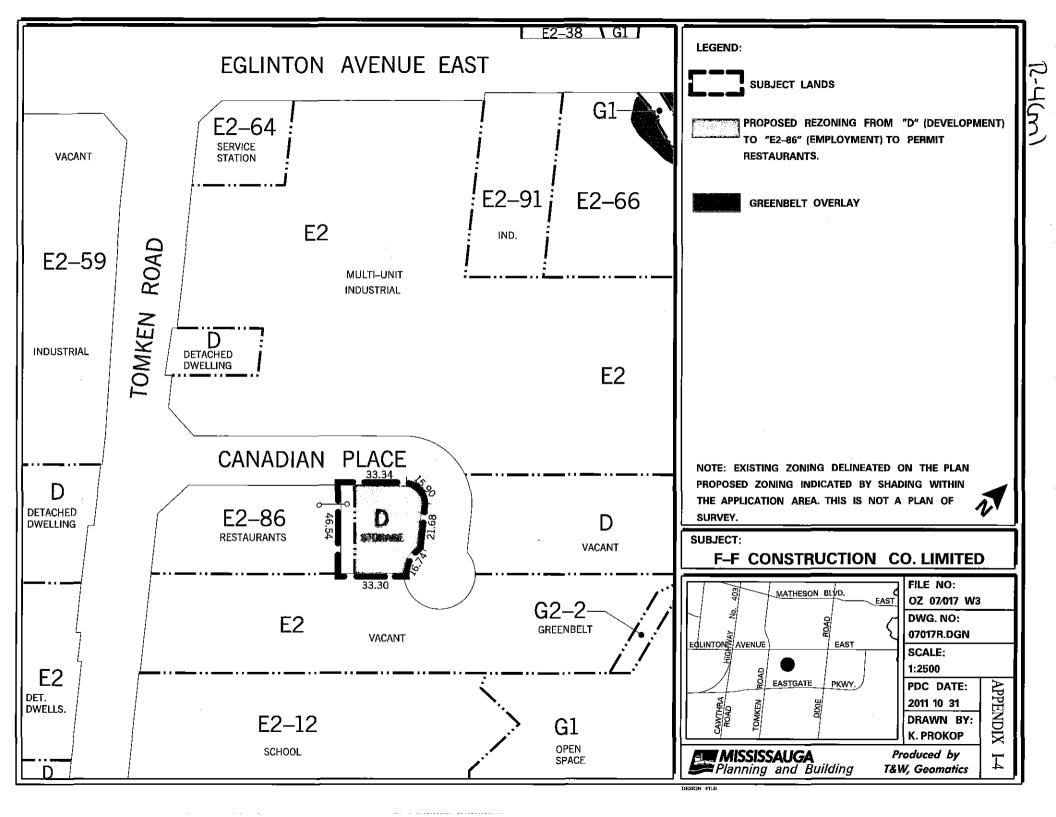

#### Information I-1

R-4 Report dated August 31, 2012, from the Commissioner of Planning and Building re: Rezoning Application to permit restaurant uses 1030 Canadian Place South of Eglinton Avenue East, east of Tomken Owner: F-F Construction Co. Limited Applicant: Greg Dell & Associates, Bill 51, Supplementary Report (Ward 3).

#### Recommendation

That the Report dated August 31, 2012, from the Commissioner of Planning and Building recommending approval of the application under File OZ 07/017 W3, F-F Construction Co. Limited, 1030 Canadian Place, South of Eglinton Avenue East, east of Tomken Road, be adopted in accordance with the following:

- 1. That the application to change the Zoning from "E2-86" (Employment–Exception) and "D" (Development) to "E2-86" (Employment Exception) to permit restaurant uses in accordance with the proposed zoning standards described in the Information Report, be approved subject to the following condition:
  - (a) That the applicant agree to satisfy all the requirements of the City and any other official agency concerned with the development.
- 2. That the decision of Council for approval of the rezoning application be considered null and void, and a new development application be required unless a zoning by-law is passed within 18 months of the Council decision.

#### Corporate Report R-3

(g) To approve if the rezoning application OZ 07/017 W3 to change the zoning from "E2-86" (Employment – Exception) and "D" (Development) to "E2-86" (Employment – Exception) to permit a restaurant use subject to the following conditions that the applicant satisfy all the requirements of the City and any other official agency concerning the development and the application be considered null and void and a new development application be required unless a zoning by-law is passed within 18 months of Council's decision.