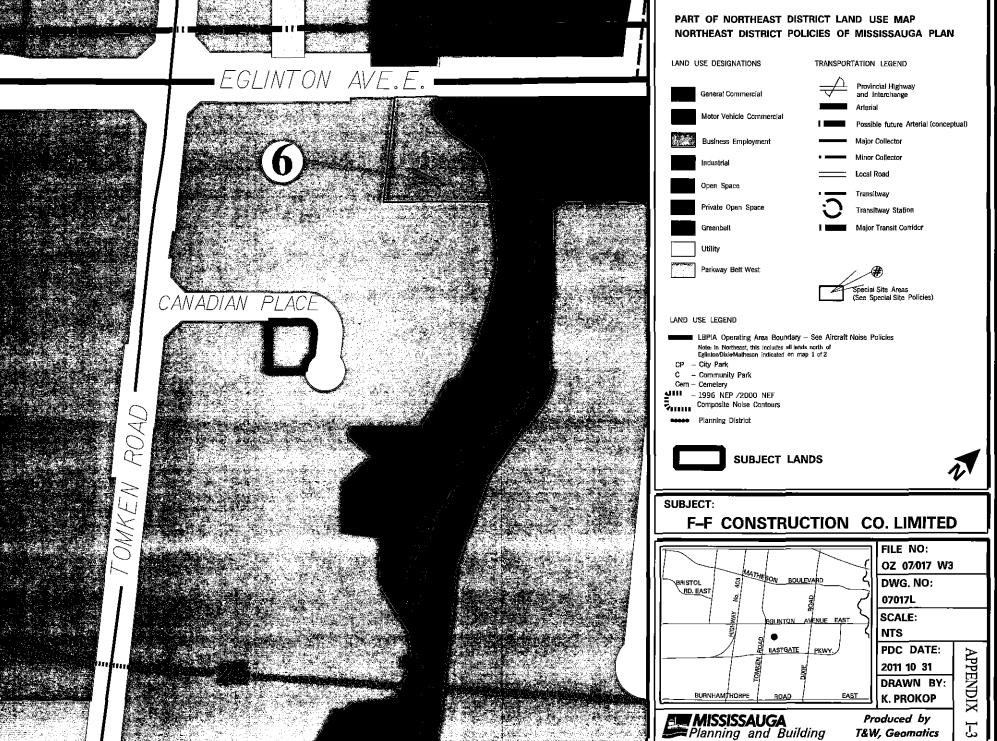

#### Information I-1

R-4 Report dated August 31, 2012, from the Commissioner of Planning and Building re: Rezoning Application to permit restaurant uses 1030 Canadian Place South of Eglinton Avenue East, east of Tomken Owner: F-F Construction Co. Limited Applicant: Greg Dell & Associates, Bill 51, Supplementary Report (Ward 3).

#### Recommendation

That the Report dated August 31, 2012, from the Commissioner of Planning and Building recommending approval of the application under File OZ 07/017 W3, F-F Construction Co. Limited, 1030 Canadian Place, South of Eglinton Avenue East, east of Tomken Road, be adopted in accordance with the following:

- 1. That the application to change the Zoning from "E2-86" (Employment–Exception) and "D" (Development) to "E2-86" (Employment Exception) to permit restaurant uses in accordance with the proposed zoning standards described in the Information Report, be approved subject to the following condition:
  - (a) That the applicant agree to satisfy all the requirements of the City and any other official agency concerned with the development.
- 2. That the decision of Council for approval of the rezoning application be considered null and void, and a new development application be required unless a zoning by-law is passed within 18 months of the Council decision.