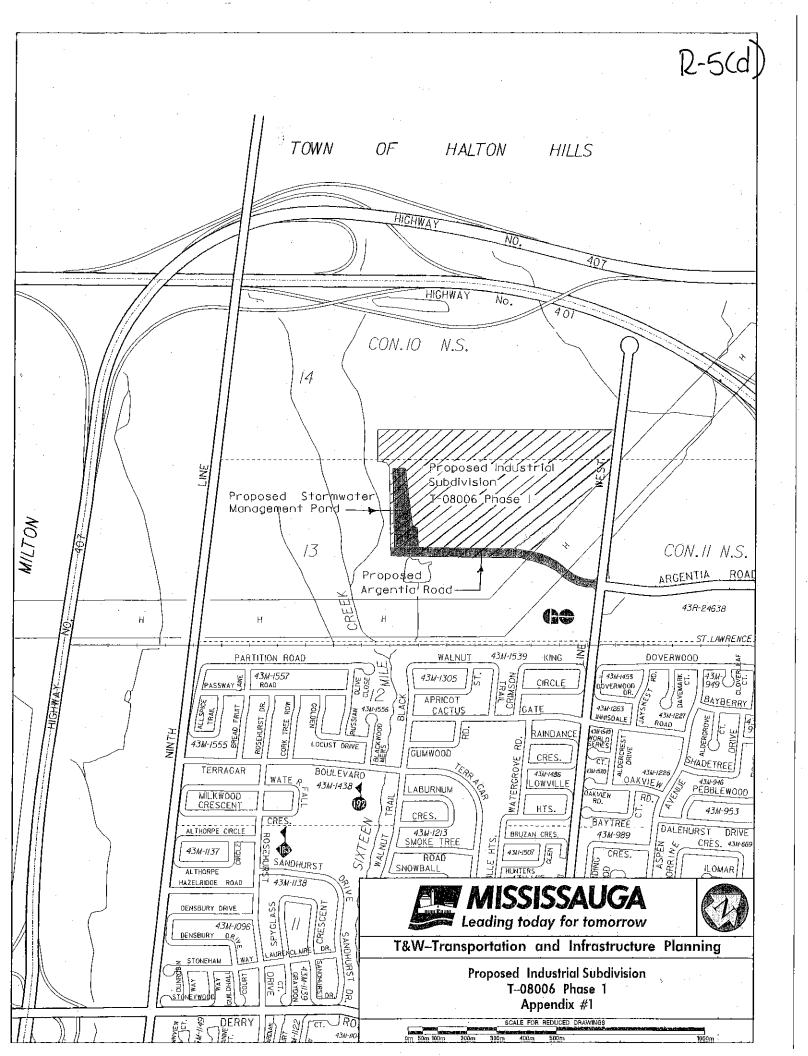

#### **Motion**

R-5 Report dated August 22, 2012, from the Commissioner of Transportation and Works re: Road Component of the Other Services Charge and Storm Water Management Development Charge Credits to be Granted Prologis Canada LLC the Developer of the Proposed Industrial Subdivision T-08006, Phase 1, Located North of Derry Road West, West of Tenth Line (Ward 9).

#### Recommendation

- 1. That the Development Agreement for Plan T-08006, Phase 1, located north of Derry Road West, west of Tenth Line, indicate a Road Component of the Other Services Charge Credit in the amount of \$314,450.96, for the costs associated with the construction of Argentia Road.
- 2. That the Development Agreement for Plan T-08006, Phase 1, located north of Derry Road West, west of Tenth Line, indicate a Storm Water Management Development Charge Credit in the amount of \$1,455,900.74, for the costs associated with the construction of the storm water management pond.

3. That the Servicing Agreement for Plan T-08006, Phase 1, located north of Derry Road West, west of Tenth Line, indicate payment by the City of Mississauga to Prologis Canada LLC in the amount of \$605,475.23 for a portion of the cost of the land component of the storm water management pond located within the plan, and that funds be drawn from Account Number PN-10149.

#### Corporate Report R-4

(h) To approve the Development and Servicing Agreements for Plan T-08006 located north of Derry Road West, west of Tenth Line.