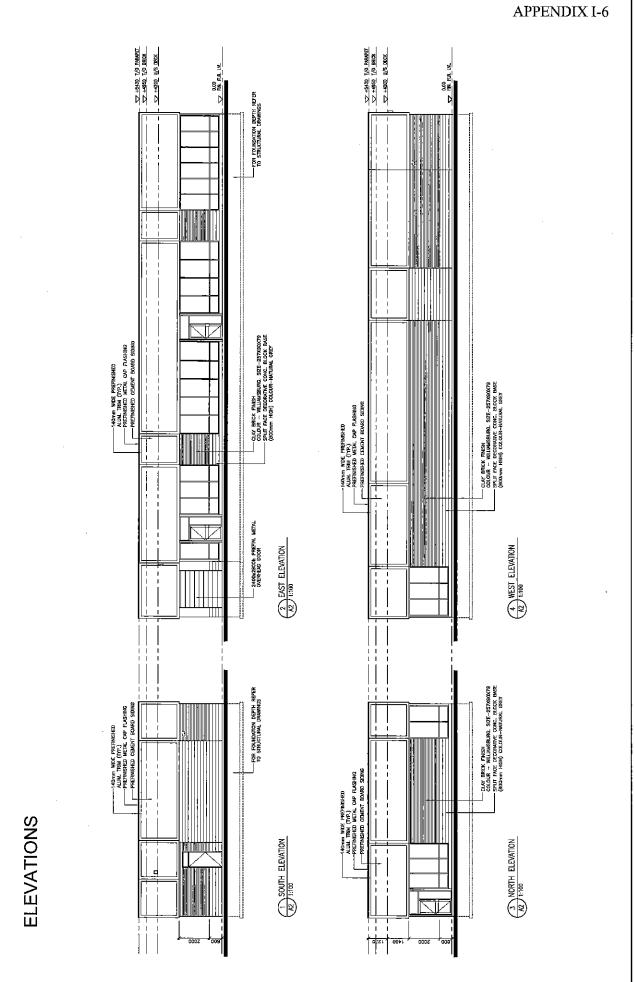

#### Information I-1

R-4 Report dated August 31, 2012, from the Commissioner of Planning and Building re: Rezoning Application to permit restaurant uses 1030 Canadian Place South of Eglinton Avenue East, east of Tomken Owner: F-F Construction Co. Limited Applicant: Greg Dell & Associates, Bill 51, Supplementary Report (Ward 3).

#### Recommendation

That the Report dated August 31, 2012, from the Commissioner of Planning and Building recommending approval of the application under File OZ 07/017 W3, F-F Construction Co. Limited, 1030 Canadian Place, South of Eglinton Avenue East, east of Tomken Road, be adopted in accordance with the following:

- 1. That the application to change the Zoning from "E2-86" (Employment–Exception) and "D" (Development) to "E2-86" (Employment Exception) to permit restaurant uses in accordance with the proposed zoning standards described in the Information Report, be approved subject to the following condition:
  - (a) That the applicant agree to satisfy all the requirements of the City and any other official agency concerned with the development.
- 2. That the decision of Council for approval of the rezoning application be considered null and void, and a new development application be required unless a zoning by-law is passed within 18 months of the Council decision.