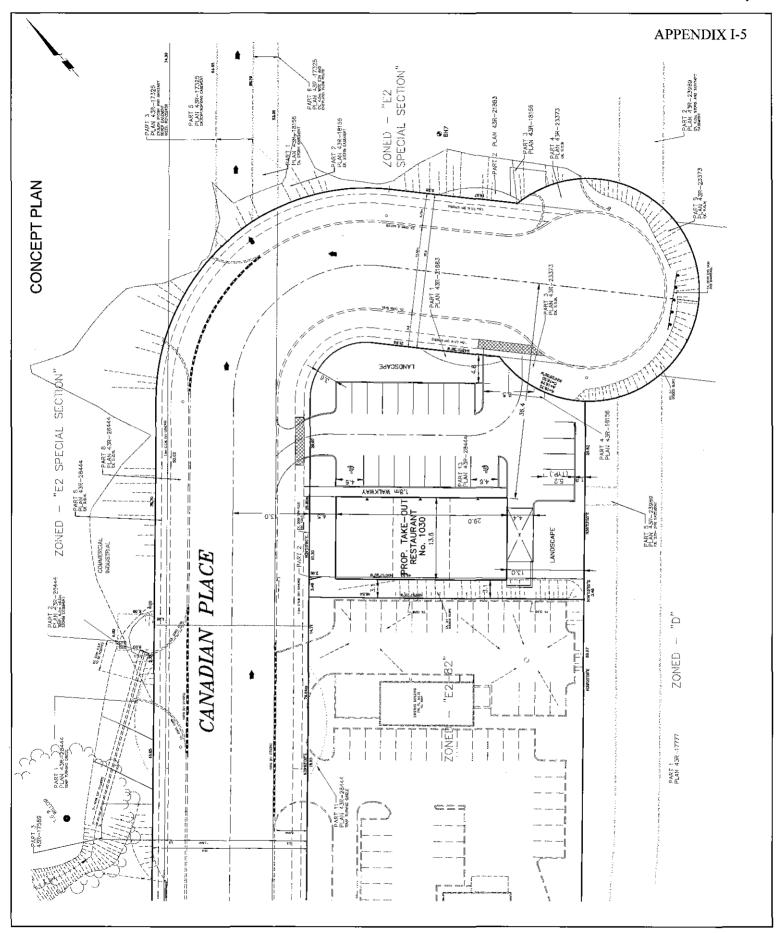

#### Information I-1

R-4 Report dated August 31, 2012, from the Commissioner of Planning and Building re: Rezoning Application to permit restaurant uses 1030 Canadian Place South of Eglinton Avenue East, east of Tomken Owner: F-F Construction Co. Limited Applicant: Greg Dell & Associates, Bill 51, Supplementary Report (Ward 3).

#### Recommendation

That the Report dated August 31, 2012, from the Commissioner of Planning and Building recommending approval of the application under File OZ 07/017 W3, F-F Construction Co. Limited, 1030 Canadian Place, South of Eglinton Avenue East, east of Tomken Road, be adopted in accordance with the following:

- 1. That the application to change the Zoning from "E2-86" (Employment–Exception) and "D" (Development) to "E2-86" (Employment Exception) to permit restaurant uses in accordance with the proposed zoning standards described in the Information Report, be approved subject to the following condition:
  - (a) That the applicant agree to satisfy all the requirements of the City and any other official agency concerned with the development.
- 2. That the decision of Council for approval of the rezoning application be considered null and void, and a new development application be required unless a zoning by-law is passed within 18 months of the Council decision.

#### Corporate Report R-3

(g) To approve if the rezoning application OZ 07/017 W3 to change the zoning from "E2-86" (Employment – Exception) and "D" (Development) to "E2-86" (Employment – Exception) to permit a restaurant use subject to the following conditions that the applicant satisfy all the requirements of the City and any other official agency concerning the development and the application be considered null and void and a new development application be required unless a zoning by-law is passed within 18 months of Council's decision.