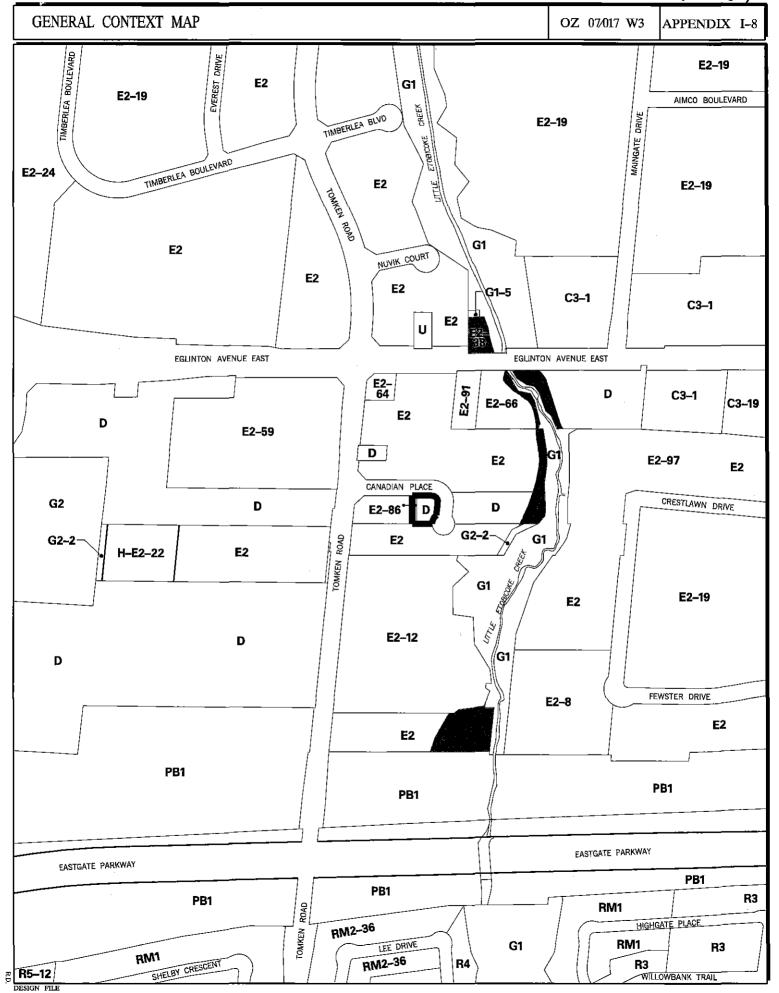

#### Information I-1

R-4 Report dated August 31, 2012, from the Commissioner of Planning and Building re: Rezoning Application to permit restaurant uses 1030 Canadian Place South of Eglinton Avenue East, east of Tomken Owner: F-F Construction Co. Limited Applicant: Greg Dell & Associates, Bill 51, Supplementary Report (Ward 3).

#### Recommendation

That the Report dated August 31, 2012, from the Commissioner of Planning and Building recommending approval of the application under File OZ 07/017 W3, F-F Construction Co. Limited, 1030 Canadian Place, South of Eglinton Avenue East, east of Tomken Road, be adopted in accordance with the following:

- 1. That the application to change the Zoning from "E2-86" (Employment–Exception) and "D" (Development) to "E2-86" (Employment Exception) to permit restaurant uses in accordance with the proposed zoning standards described in the Information Report, be approved subject to the following condition:
  - (a) That the applicant agree to satisfy all the requirements of the City and any other official agency concerned with the development.
- 2. That the decision of Council for approval of the rezoning application be considered null and void, and a new development application be required unless a zoning by-law is passed within 18 months of the Council decision.