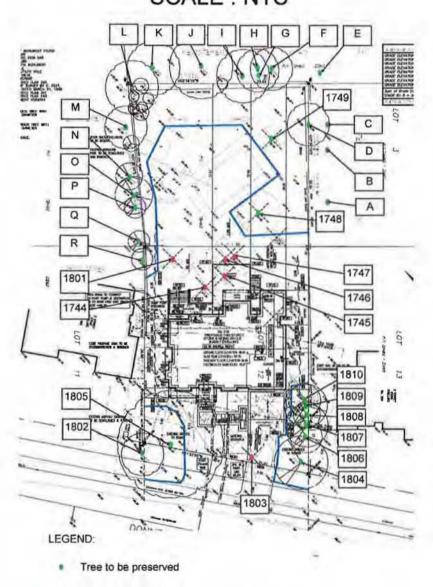

The City's current terms of reference for Heritage Impact Statements for Cultural Landscapes noted for their natural environment require an arborist report when also required as part of the Planning process. As such, an arborist report is attached as Appendix 2. The landscaping and urban design related issues are being reviewed as part of the Site Plan review process to ensure that the project respects the character of the surrounding community.