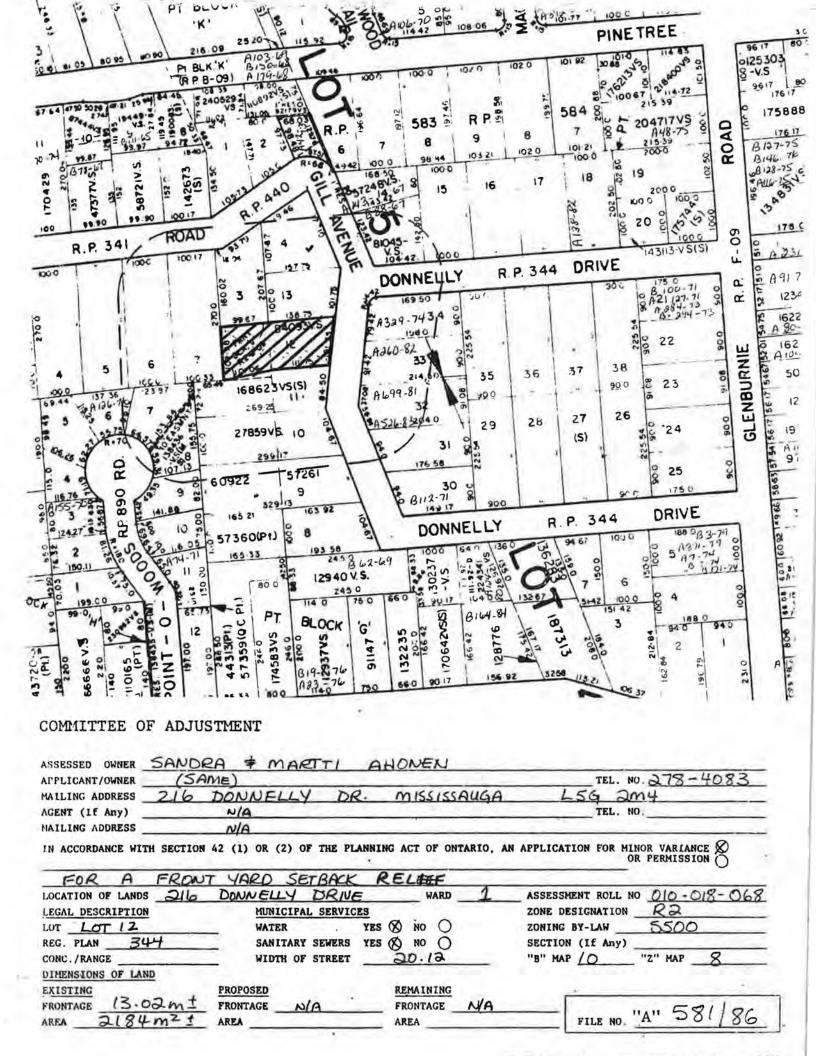

### 3. Request to Demolish a Heritage Listed Property, 216 Donnelly Drive, Ward 1

Corporate Report dated March 27, 2012 from the Commissioner of Community Services with respect to a request to demolish a heritage listed property located at 216 Donnelly Drive.

Request to Demolish a Heritage Listed Property

216 Donnelly Drive

(Ward 1)

**RECOMMENDATION:** 

That the property at 216 Donnelly Drive, which is listed on the City's Heritage Register, is not worthy of heritage designation, and

consequently, that the owner's request to demolish the structure

proceed through the applicable process.

**BACKGROUND:** 

Section 27.3 of the *Ontario Heritage Act* states that structures or buildings on property listed on the City's Heritage Register cannot be removed or demolished without at least 60 days notice to Council. This legislation allows time for Council to review the property's cultural heritage value to determine if the property merits designation.

The owner of the subject property submitted a Site Plan application under file SPI 11/157 W1, to replace the existing single detached dwelling with a new one. The subject property is listed on the City's Heritage Register as it forms part of the Mineola West cultural landscape, noted for its original large lotting pattern, mature trees, undulating topography and overall character of early twentieth century development.