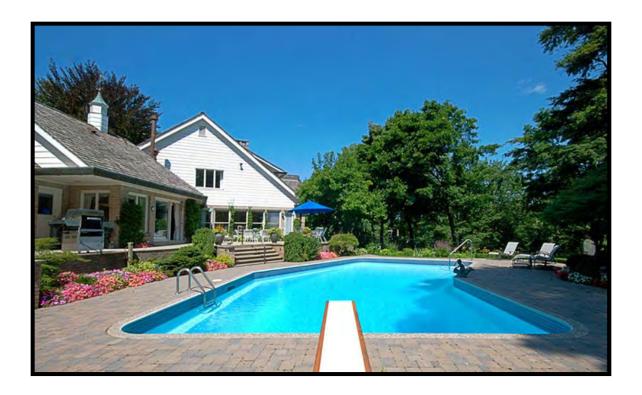

In February the City received a heritage permit application to demolish the house at 500 Comanche Road. This property is located in Ward 2 on the west bank of the Credit River, south of the Queen Elizabeth Way and east of Mississauga Road. (A location map is attached as Appendix 2.)

Renowned Mississauga builder, developer and long-time philanthropist Harold Shipp owns the property. Mr. Shipp commissioned one of his engineers to design the subject house in 1966. It was built the same year. The Shipp family resided there from 1967 to 2009.

### Physical/Design Value

With its blend of traditional proportions and a sixties aesthetic, the house has physical/design value because it represents the ideal 1960s home. The typical domestic form of the time was the ranch bungalow with a rambling format and ground-hugging proportions. The Shipp House takes cues from this house type with its horizontal emphasis, built-in garage and large picture window at the rear, which takes advantage of the view. The result was a sprawling residence which epitomizes the mid-twentieth century "Canadian dream" that attracted people to Mississauga. Throughout the forty years the Shipps resided at this location, no alterations were made, suggesting that the design was so well executed that Shipp did not see the need to alter its appearance or function.

### Contextual Value

The residence is physically, functionally and visually linked to its surroundings. Shipp chose the ideal location for the house in which he would raise his family. As alluded to previously, unlike other properties along the Credit River, this is one of the few lots with access from the top of bank to the valley lands below, enhancing its ties to the river. Further, the house, with is large back windows, is designed to take advantage of its siting along our city's core waterway, the Credit River Corridor, which has been identified as a significant cultural landscape.