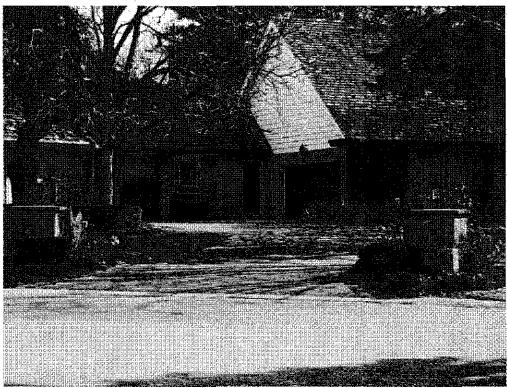

In February the City received a heritage permit application to demolish the house at 500 Comanche Road. This property is located in Ward 2 on the west bank of the Credit River, south of the Queen Elizabeth Way and east of Mississauga Road. (A location map is attached as Appendix 2.)

Renowned Mississauga builder, developer and long-time philanthropist Harold Shipp owns the property. Mr. Shipp commissioned one of his engineers to design the subject house in 1966. It was built the same year. The Shipp family resided there from 1967 to 2009.

### Physical/Design Value

With its blend of traditional proportions and a sixties aesthetic, the house has physical/design value because it represents the ideal 1960s home. The typical domestic form of the time was the ranch bungalow with a rambling format and ground-hugging proportions. The Shipp House takes cues from this house type with its horizontal emphasis, built-in garage and large picture window at the rear, which takes advantage of the view. The result was a sprawling residence which epitomizes the mid-twentieth century "Canadian dream" that attracted people to Mississauga. Throughout the forty years the Shipps resided at this location, no alterations were made, suggesting that the design was so well executed that Shipp did not see the need to alter its appearance or function.