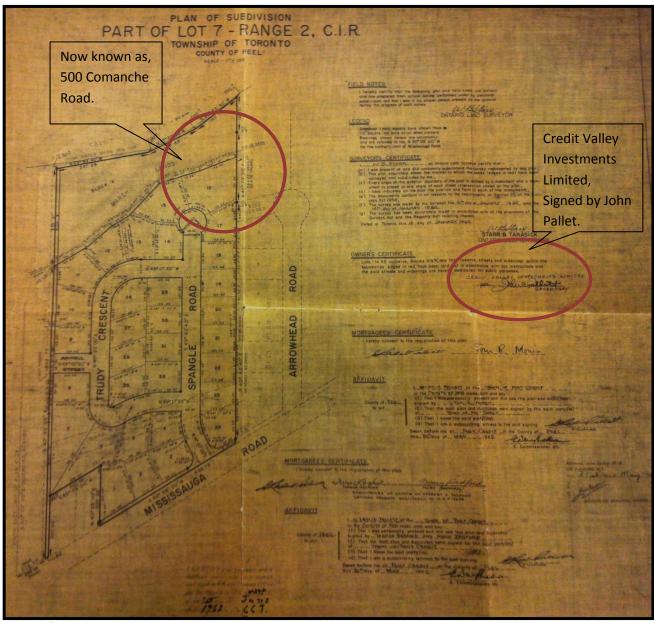

### 2. Proposed Heritage Designation, Harold Shipp House, 500 Comanche Road, Ward 2

Corporate Report dated April 11, 2012 from the Commissioner of Community Services with respect to the proposed heritage designation, Harold Shipp House, located at 500 Comanche Road.

In February the City received a heritage permit application to demolish the house at 500 Comanche Road. This property is located in Ward 2 on the west bank of the Credit River, south of the Queen Elizabeth Way and east of Mississauga Road. (A location map is attached as Appendix 2.)

Renowned Mississauga builder, developer and long-time philanthropist Harold Shipp owns the property. Mr. Shipp commissioned one of his engineers to design the subject house in 1966. It was built the same year. The Shipp family resided there from 1967 to 2009.

This property is located within the Credit River Corridor Cultural Landscape. In 2005, in consultation with the Heritage Advisory Committee, Council approved the addition of approximately 60 cultural landscapes and features, containing approximately 3000 properties, to its heritage register, then known as the heritage inventory. Should a property owner wish to demolish one of these properties, they must give Council at least 60 days notice of their intention. This allows time for Council to decide whether to begin the designation process to give long term protection to the property.