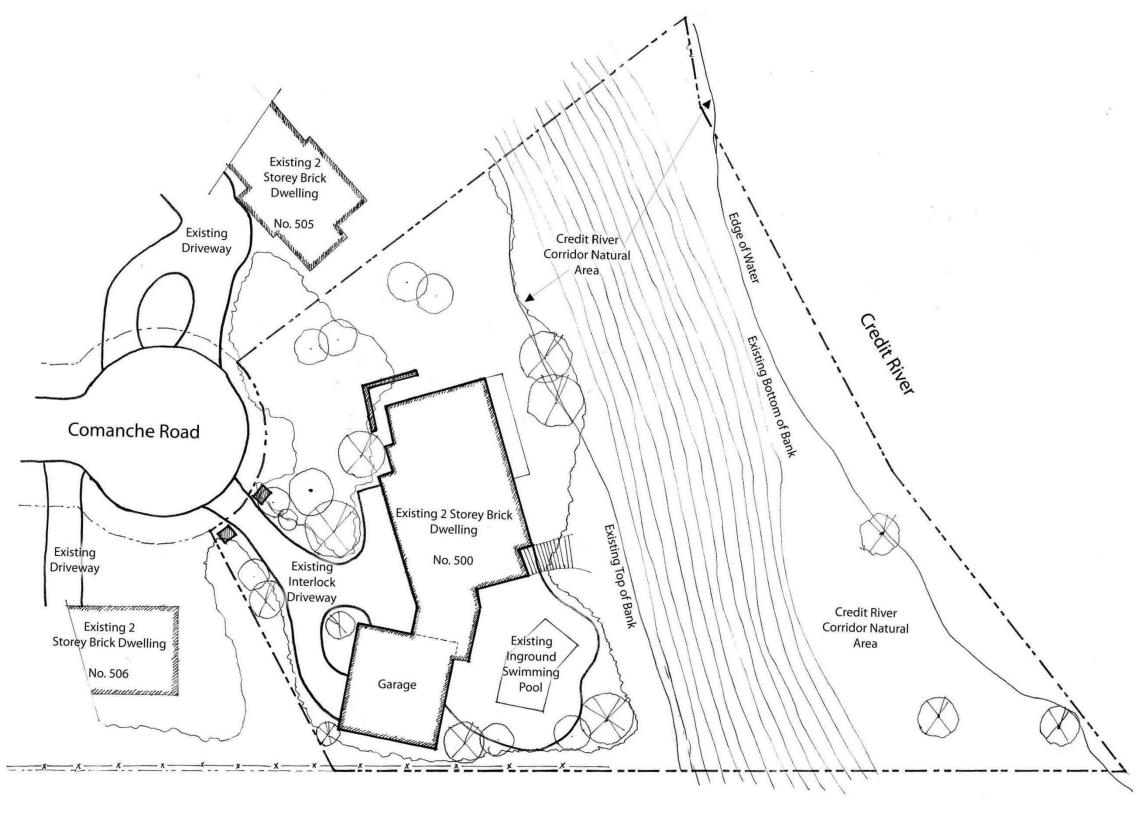

In February the City received a heritage permit application to demolish the house at 500 Comanche Road. This property is located in Ward 2 on the west bank of the Credit River, south of the Queen Elizabeth Way and east of Mississauga Road. (A location map is attached as Appendix 2.)

In addition to having direct associations with a significant person and demonstrating the work of a significant builder, the property also has historical/associative value as it yields information that contributes to an understanding of mid twentieth century affluence and the area's agricultural history. Designed with entertaining in mind, the house has every amenity one could desire, including access to the Credit River, seventy-five feet below. This route was carved out by a farmer so that he could bring water to his apple orchards.

### Contextual Value

The residence is physically, functionally and visually linked to its surroundings. Shipp chose the ideal location for the house in which he would raise his family. As alluded to previously, unlike other properties along the Credit River, this is one of the few lots with access from the top of bank to the valley lands below, enhancing its ties to the river. Further, the house, with is large back windows, is designed to take advantage of its siting along our city's core waterway, the Credit River Corridor, which has been identified as a significant cultural landscape.