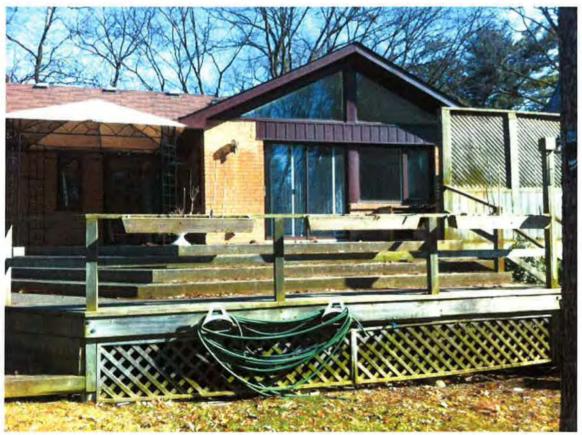

In February the City received a heritage permit application to demolish the house at 500 Comanche Road. This property is located in Ward 2 on the west bank of the Credit River, south of the Queen Elizabeth Way and east of Mississauga Road. (A location map is attached as Appendix 2.)

Renowned Mississauga builder, developer and long-time philanthropist Harold Shipp owns the property. Mr. Shipp commissioned one of his engineers to design the subject house in 1966. It was built the same year. The Shipp family resided there from 1967 to 2009.

In addition to having direct associations with a significant person and demonstrating the work of a significant builder, the property also has historical/associative value as it yields information that contributes to an understanding of mid twentieth century affluence and the area's agricultural history. Designed with entertaining in mind, the house has every amenity one could desire, including access to the Credit River, seventy-five feet below. This route was carved out by a farmer so that he could bring water to his apple orchards.

### Physical/Design Value

With its blend of traditional proportions and a sixties aesthetic, the house has physical/design value because it represents the ideal 1960s home. The typical domestic form of the time was the ranch bungalow with a rambling format and ground-hugging proportions. The Shipp House takes cues from this house type with its horizontal emphasis, built-in garage and large picture window at the rear, which takes advantage of the view. The result was a sprawling residence which epitomizes the mid-twentieth century "Canadian dream" that attracted people to Mississauga. Throughout the forty years the Shipps resided at this location, no alterations were made, suggesting that the design was so well executed that Shipp did not see the need to alter its appearance or function.

### Contextual Value

The residence is physically, functionally and visually linked to its surroundings. Shipp chose the ideal location for the house in which he would raise his family. As alluded to previously, unlike other properties along the Credit River, this is one of the few lots with access from the top of bank to the valley lands below, enhancing its ties to the river. Further, the house, with is large back windows, is designed to take advantage of its siting along our city's core waterway, the Credit River Corridor, which has been identified as a significant cultural landscape.