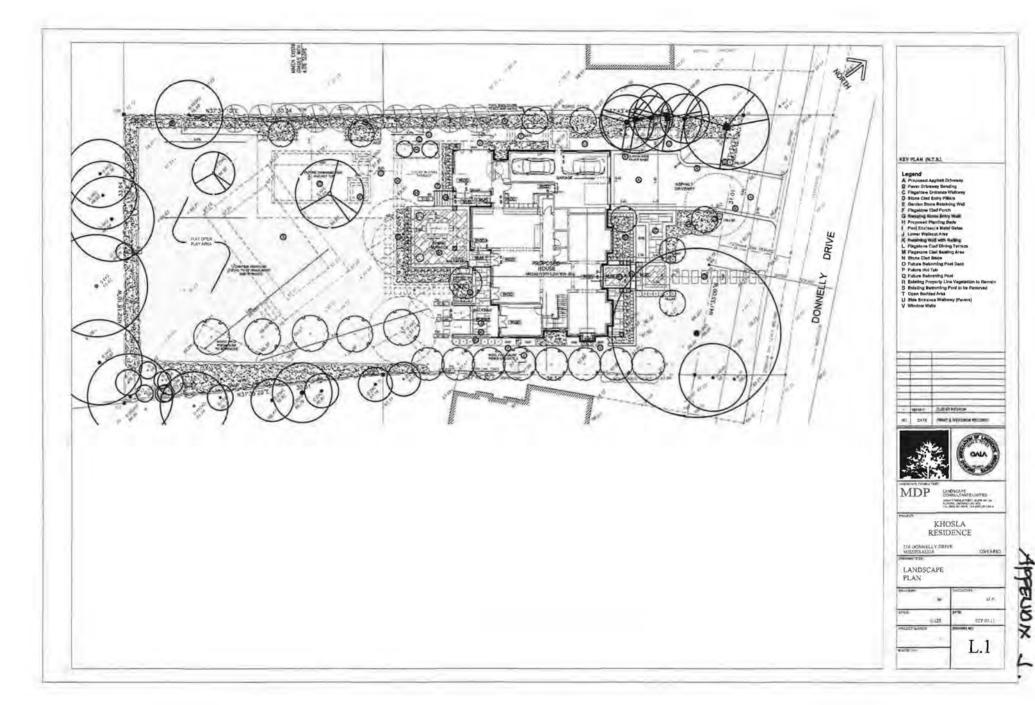

### 3. Request to Demolish a Heritage Listed Property, 216 Donnelly Drive, Ward 1

Corporate Report dated March 27, 2012 from the Commissioner of Community Services with respect to a request to demolish a heritage listed property located at 216 Donnelly Drive.

### **COMMENTS:**

The owner of the subject property requests permission to demolish the existing structure. The Heritage Impact Statement, by the Hicks Partnership, is attached as Appendix 1. It is the consultant's conclusion that the house at 216 Donnelly Drive is not worthy of heritage designation. Staff concurs with this opinion.