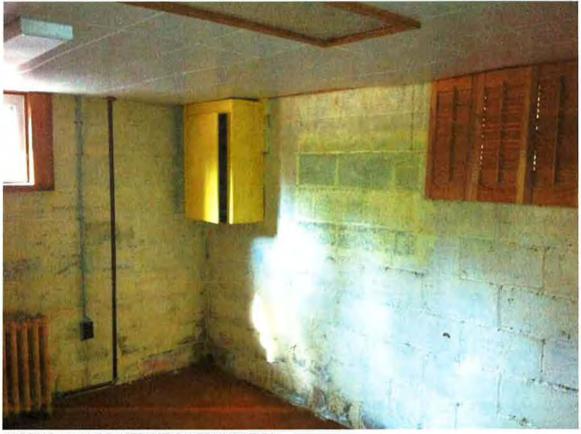

In February the City received a heritage permit application to demolish the house at 500 Comanche Road. This property is located in Ward 2 on the west bank of the Credit River, south of the Queen Elizabeth Way and east of Mississauga Road. (A location map is attached as Appendix 2.)

Renowned Mississauga builder, developer and long-time philanthropist Harold Shipp owns the property. Mr. Shipp commissioned one of his engineers to design the subject house in 1966. It was built the same year. The Shipp family resided there from 1967 to 2009.

### Physical/Design Value

With its blend of traditional proportions and a sixties aesthetic, the house has physical/design value because it represents the ideal 1960s home. The typical domestic form of the time was the ranch bungalow with a rambling format and ground-hugging proportions. The Shipp House takes cues from this house type with its horizontal emphasis, built-in garage and large picture window at the rear, which takes advantage of the view. The result was a sprawling residence which epitomizes the mid-twentieth century "Canadian dream" that attracted people to Mississauga. Throughout the forty years the Shipps resided at this location, no alterations were made, suggesting that the design was so well executed that Shipp did not see the need to alter its appearance or function.