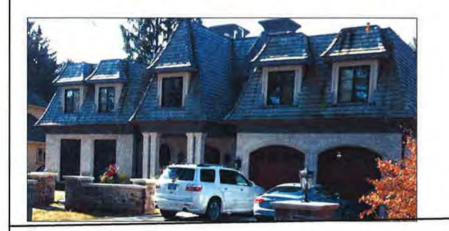

In February the City received a heritage permit application to demolish the house at 500 Comanche Road. This property is located in Ward 2 on the west bank of the Credit River, south of the Queen Elizabeth Way and east of Mississauga Road. (A location map is attached as Appendix 2.)

Renowned Mississauga builder, developer and long-time philanthropist Harold Shipp owns the property. Mr. Shipp commissioned one of his engineers to design the subject house in 1966. It was built the same year. The Shipp family resided there from 1967 to 2009.

### Physical/Design Value

With its blend of traditional proportions and a sixties aesthetic, the house has physical/design value because it represents the ideal 1960s home. The typical domestic form of the time was the ranch bungalow with a rambling format and ground-hugging proportions. The Shipp House takes cues from this house type with its horizontal emphasis, built-in garage and large picture window at the rear, which takes advantage of the view. The result was a sprawling residence which epitomizes the mid-twentieth century "Canadian dream" that attracted people to Mississauga. Throughout the forty years the Shipps resided at this location, no alterations were made, suggesting that the design was so well executed that Shipp did not see the need to alter its appearance or function.

### Contextual Value

The residence is physically, functionally and visually linked to its surroundings. Shipp chose the ideal location for the house in which he would raise his family. As alluded to previously, unlike other properties along the Credit River, this is one of the few lots with access from the top of bank to the valley lands below, enhancing its ties to the river. Further, the house, with is large back windows, is designed to take advantage of its siting along our city's core waterway, the Credit River Corridor, which has been identified as a significant cultural landscape.