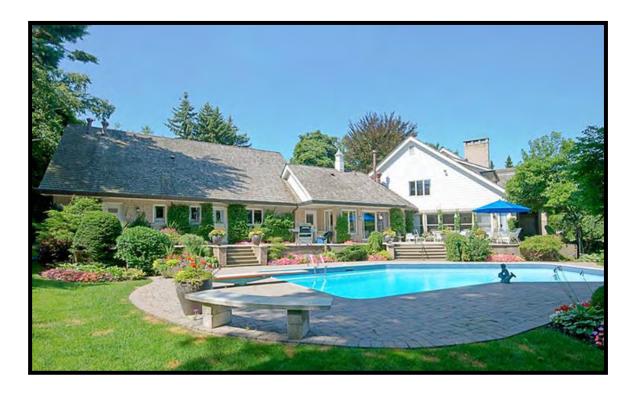

In February the City received a heritage permit application to demolish the house at 500 Comanche Road. This property is located in Ward 2 on the west bank of the Credit River, south of the Queen Elizabeth Way and east of Mississauga Road. (A location map is attached as Appendix 2.)

Renowned Mississauga builder, developer and long-time philanthropist Harold Shipp owns the property. Mr. Shipp commissioned one of his engineers to design the subject house in 1966. It was built the same year. The Shipp family resided there from 1967 to 2009.

### Physical/Design Value

With its blend of traditional proportions and a sixties aesthetic, the house has physical/design value because it represents the ideal 1960s home. The typical domestic form of the time was the ranch bungalow with a rambling format and ground-hugging proportions. The Shipp House takes cues from this house type with its horizontal emphasis, built-in garage and large picture window at the rear, which takes advantage of the view. The result was a sprawling residence which epitomizes the mid-twentieth century "Canadian dream" that attracted people to Mississauga. Throughout the forty years the Shipps resided at this location, no alterations were made, suggesting that the design was so well executed that Shipp did not see the need to alter its appearance or function.

### Contextual Value

The residence is physically, functionally and visually linked to its surroundings. Shipp chose the ideal location for the house in which he would raise his family. As alluded to previously, unlike other properties along the Credit River, this is one of the few lots with access from the top of bank to the valley lands below, enhancing its ties to the river. Further, the house, with is large back windows, is designed to take advantage of its siting along our city's core waterway, the Credit River Corridor, which has been identified as a significant cultural landscape.