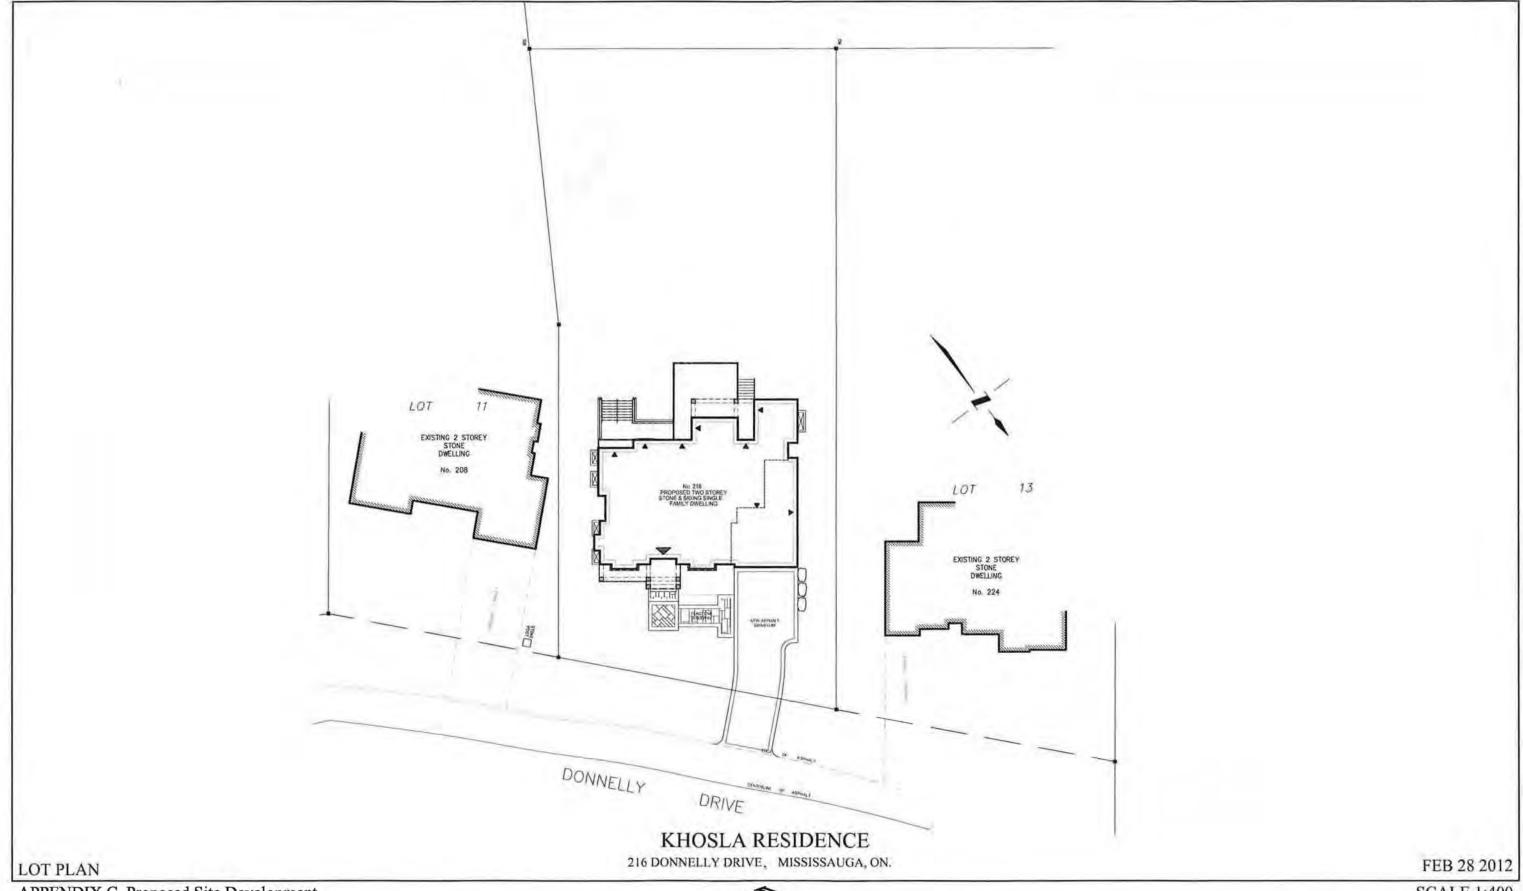

### 3. Request to Demolish a Heritage Listed Property, 216 Donnelly Drive, Ward 1

Corporate Report dated March 27, 2012 from the Commissioner of Community Services with respect to a request to demolish a heritage listed property located at 216 Donnelly Drive.

Request to Demolish a Heritage Listed Property

216 Donnelly Drive

(Ward 1)

**RECOMMENDATION:** 

That the property at 216 Donnelly Drive, which is listed on the City's Heritage Register, is not worthy of heritage designation, and

consequently, that the owner's request to demolish the structure

proceed through the applicable process.

**BACKGROUND:** 

Section 27.3 of the *Ontario Heritage Act* states that structures or buildings on property listed on the City's Heritage Register cannot be removed or demolished without at least 60 days notice to Council. This legislation allows time for Council to review the property's cultural heritage value to determine if the property merits designation.

The owner of the subject property submitted a Site Plan application under file SPI 11/157 W1, to replace the existing single detached dwelling with a new one. The subject property is listed on the City's Heritage Register as it forms part of the Mineola West cultural landscape, noted for its original large lotting pattern, mature trees, undulating topography and overall character of early twentieth century development.