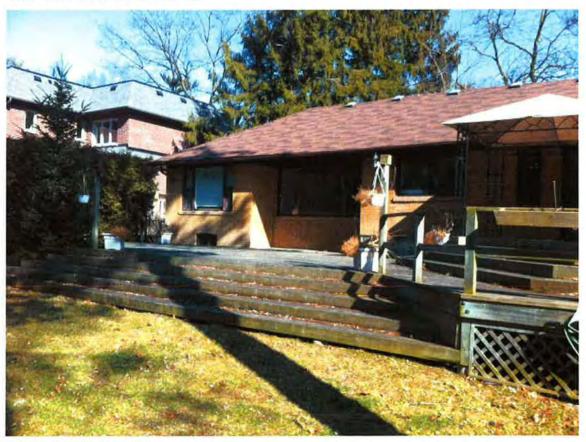

In February the City received a heritage permit application to demolish the house at 500 Comanche Road. This property is located in Ward 2 on the west bank of the Credit River, south of the Queen Elizabeth Way and east of Mississauga Road. (A location map is attached as Appendix 2.)

Renowned Mississauga builder, developer and long-time philanthropist Harold Shipp owns the property. Mr. Shipp commissioned one of his engineers to design the subject house in 1966. It was built the same year. The Shipp family resided there from 1967 to 2009.

### Physical/Design Value

With its blend of traditional proportions and a sixties aesthetic, the house has physical/design value because it represents the ideal 1960s home. The typical domestic form of the time was the ranch bungalow with a rambling format and ground-hugging proportions. The Shipp House takes cues from this house type with its horizontal emphasis, built-in garage and large picture window at the rear, which takes advantage of the view. The result was a sprawling residence which epitomizes the mid-twentieth century "Canadian dream" that attracted people to Mississauga. Throughout the forty years the Shipps resided at this location, no alterations were made, suggesting that the design was so well executed that Shipp did not see the need to alter its appearance or function.

### Contextual Value

The residence is physically, functionally and visually linked to its surroundings. Shipp chose the ideal location for the house in which he would raise his family. As alluded to previously, unlike other properties along the Credit River, this is one of the few lots with access from the top of bank to the valley lands below, enhancing its ties to the river. Further, the house, with is large back windows, is designed to take advantage of its siting along our city's core waterway, the Credit River Corridor, which has been identified as a significant cultural landscape.