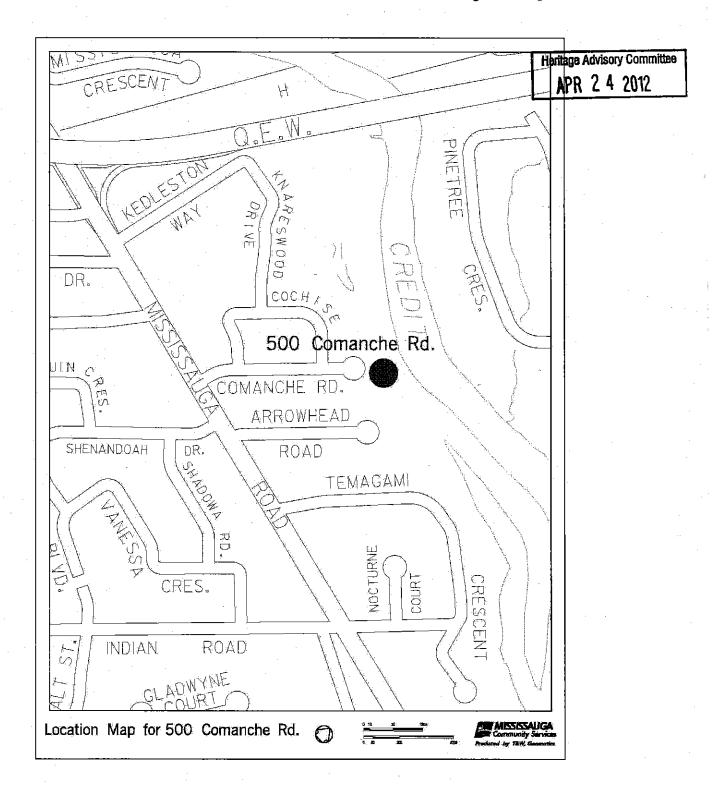

In February the City received a heritage permit application to demolish the house at 500 Comanche Road. This property is located in Ward 2 on the west bank of the Credit River, south of the Queen Elizabeth Way and east of Mississauga Road. (A location map is attached as Appendix 2.)

The house is located off of Mississauga Road, and not far from the Queen Elizabeth Way. It was proximity to the highway, in a car dependent culture, that led Shipp to envision his first development in this municipality.