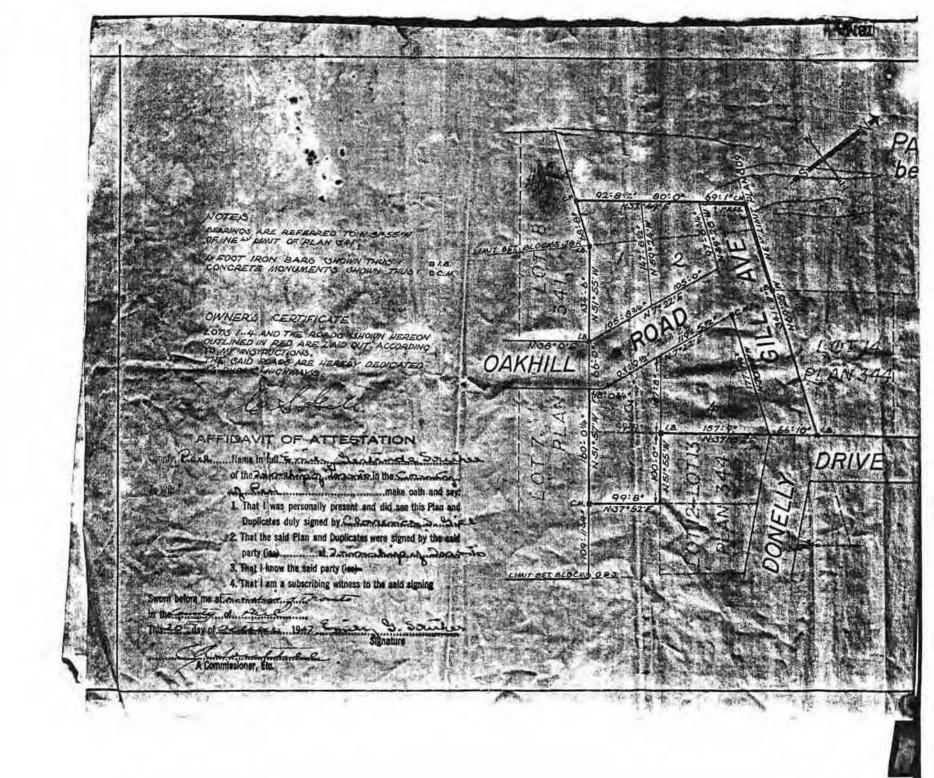

Request to Demolish a Heritage Listed Property

216 Donnelly Drive

(Ward 1)

**RECOMMENDATION:** 

That the property at 216 Donnelly Drive, which is listed on the City's Heritage Register, is not worthy of heritage designation, and

consequently, that the owner's request to demolish the structure

proceed through the applicable process.

**BACKGROUND:** 

Section 27.3 of the *Ontario Heritage Act* states that structures or buildings on property listed on the City's Heritage Register cannot be removed or demolished without at least 60 days notice to Council. This legislation allows time for Council to review the property's cultural heritage value to determine if the property merits designation.

The owner of the subject property submitted a Site Plan application under file SPI 11/157 W1, to replace the existing single detached dwelling with a new one. The subject property is listed on the City's Heritage Register as it forms part of the Mineola West cultural landscape, noted for its original large lotting pattern, mature trees, undulating topography and overall character of early twentieth century development.

### **COMMENTS:**

The owner of the subject property requests permission to demolish the existing structure. The Heritage Impact Statement, by the Hicks Partnership, is attached as Appendix 1. It is the consultant's conclusion that the house at 216 Donnelly Drive is not worthy of heritage designation. Staff concurs with this opinion.