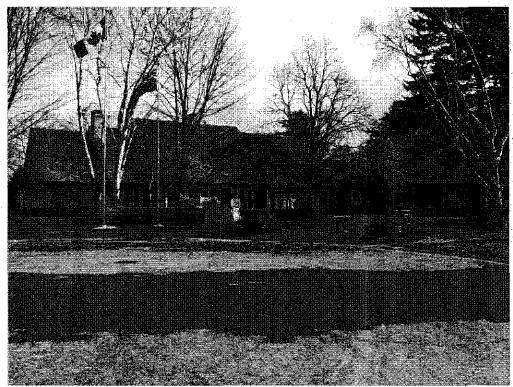

In February the City received a heritage permit application to demolish the house at 500 Comanche Road. This property is located in Ward 2 on the west bank of the Credit River, south of the Queen Elizabeth Way and east of Mississauga Road. (A location map is attached as Appendix 2.)

Renowned Mississauga builder, developer and long-time philanthropist Harold Shipp owns the property. Mr. Shipp commissioned one of his engineers to design the subject house in 1966. It was built the same year. The Shipp family resided there from 1967 to 2009.

### Physical/Design Value

With its blend of traditional proportions and a sixties aesthetic, the house has physical/design value because it represents the ideal 1960s home. The typical domestic form of the time was the ranch bungalow with a rambling format and ground-hugging proportions. The Shipp House takes cues from this house type with its horizontal emphasis, built-in garage and large picture window at the rear, which takes advantage of the view. The result was a sprawling residence which epitomizes the mid-twentieth century "Canadian dream" that attracted people to Mississauga. Throughout the forty years the Shipps resided at this location, no alterations were made, suggesting that the design was so well executed that Shipp did not see the need to alter its appearance or function.