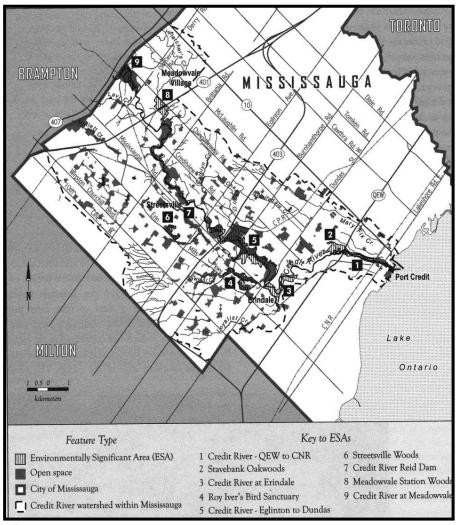

In February the City received a heritage permit application to demolish the house at 500 Comanche Road. This property is located in Ward 2 on the west bank of the Credit River, south of the Queen Elizabeth Way and east of Mississauga Road. (A location map is attached as Appendix 2.)

This property is located within the Credit River Corridor Cultural Landscape. In 2005, in consultation with the Heritage Advisory Committee, Council approved the addition of approximately 60 cultural landscapes and features, containing approximately 3000 properties, to its heritage register, then known as the heritage inventory. Should a property owner wish to demolish one of these properties, they must give Council at least 60 days notice of their intention. This allows time for Council to decide whether to begin the designation process to give long term protection to the property.