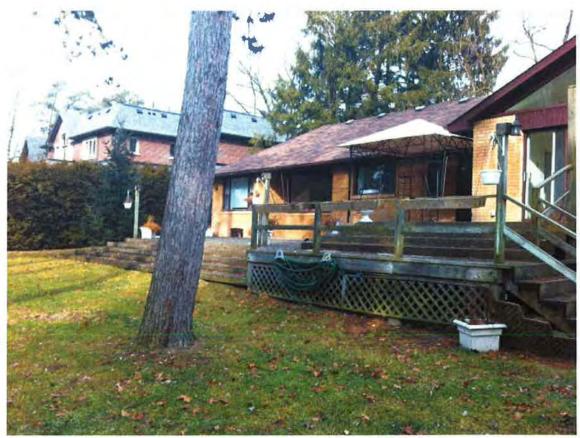

In February the City received a heritage permit application to demolish the house at 500 Comanche Road. This property is located in Ward 2 on the west bank of the Credit River, south of the Queen Elizabeth Way and east of Mississauga Road. (A location map is attached as Appendix 2.)

Renowned Mississauga builder, developer and long-time philanthropist Harold Shipp owns the property. Mr. Shipp commissioned one of his engineers to design the subject house in 1966. It was built the same year. The Shipp family resided there from 1967 to 2009.

In addition to having direct associations with a significant person and demonstrating the work of a significant builder, the property also has historical/associative value as it yields information that contributes to an understanding of mid twentieth century affluence and the area's agricultural history. Designed with entertaining in mind, the house has every amenity one could desire, including access to the Credit River, seventy-five feet below. This route was carved out by a farmer so that he could bring water to his apple orchards.

### Physical/Design Value

With its blend of traditional proportions and a sixties aesthetic, the house has physical/design value because it represents the ideal 1960s home. The typical domestic form of the time was the ranch bungalow with a rambling format and ground-hugging proportions. The Shipp House takes cues from this house type with its horizontal emphasis, built-in garage and large picture window at the rear, which takes advantage of the view. The result was a sprawling residence which epitomizes the mid-twentieth century "Canadian dream" that attracted people to Mississauga. Throughout the forty years the Shipps resided at this location, no alterations were made, suggesting that the design was so well executed that Shipp did not see the need to alter its appearance or function.

### Contextual Value

The residence is physically, functionally and visually linked to its surroundings. Shipp chose the ideal location for the house in which he would raise his family. As alluded to previously, unlike other properties along the Credit River, this is one of the few lots with access from the top of bank to the valley lands below, enhancing its ties to the river. Further, the house, with is large back windows, is designed to take advantage of its siting along our city's core waterway, the Credit River Corridor, which has been identified as a significant cultural landscape.