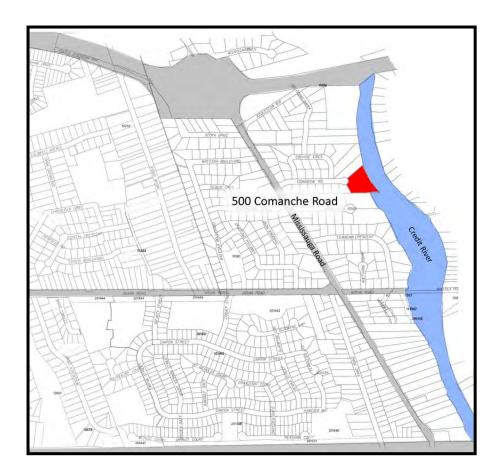

### 2. Proposed Heritage Designation, Harold Shipp House, 500 Comanche Road, Ward 2

Corporate Report dated April 11, 2012 from the Commissioner of Community Services with respect to the proposed heritage designation, Harold Shipp House, located at 500 Comanche Road.

In February the City received a heritage permit application to demolish the house at 500 Comanche Road. This property is located in Ward 2 on the west bank of the Credit River, south of the Queen Elizabeth Way and east of Mississauga Road. (A location map is attached as Appendix 2.)