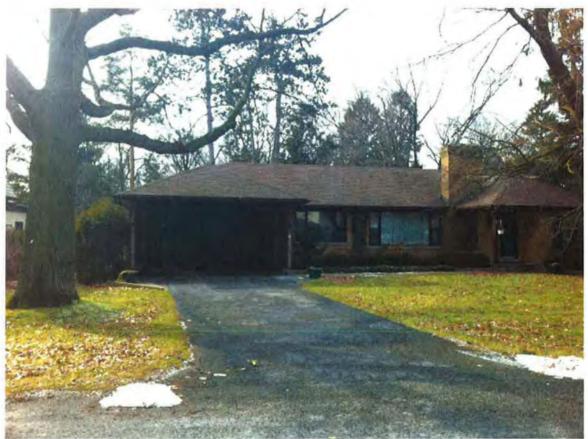

In February the City received a heritage permit application to demolish the house at 500 Comanche Road. This property is located in Ward 2 on the west bank of the Credit River, south of the Queen Elizabeth Way and east of Mississauga Road. (A location map is attached as Appendix 2.)

Renowned Mississauga builder, developer and long-time philanthropist Harold Shipp owns the property. Mr. Shipp commissioned one of his engineers to design the subject house in 1966. It was built the same year. The Shipp family resided there from 1967 to 2009.

### Physical/Design Value

With its blend of traditional proportions and a sixties aesthetic, the house has physical/design value because it represents the ideal 1960s home. The typical domestic form of the time was the ranch bungalow with a rambling format and ground-hugging proportions. The Shipp House takes cues from this house type with its horizontal emphasis, built-in garage and large picture window at the rear, which takes advantage of the view. The result was a sprawling residence which epitomizes the mid-twentieth century "Canadian dream" that attracted people to Mississauga. Throughout the forty years the Shipps resided at this location, no alterations were made, suggesting that the design was so well executed that Shipp did not see the need to alter its appearance or function.

The house is located off of Mississauga Road, and not far from the Queen Elizabeth Way. It was proximity to the highway, in a car dependent culture, that led Shipp to envision his first development in this municipality.