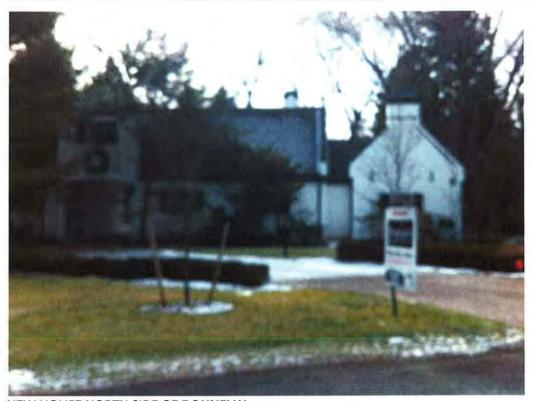

In February the City received a heritage permit application to demolish the house at 500 Comanche Road. This property is located in Ward 2 on the west bank of the Credit River, south of the Queen Elizabeth Way and east of Mississauga Road. (A location map is attached as Appendix 2.)

Renowned Mississauga builder, developer and long-time philanthropist Harold Shipp owns the property. Mr. Shipp commissioned one of his engineers to design the subject house in 1966. It was built the same year. The Shipp family resided there from 1967 to 2009.

### Contextual Value

The residence is physically, functionally and visually linked to its surroundings. Shipp chose the ideal location for the house in which he would raise his family. As alluded to previously, unlike other properties along the Credit River, this is one of the few lots with access from the top of bank to the valley lands below, enhancing its ties to the river. Further, the house, with is large back windows, is designed to take advantage of its siting along our city's core waterway, the Credit River Corridor, which has been identified as a significant cultural landscape.

The house is located off of Mississauga Road, and not far from the Queen Elizabeth Way. It was proximity to the highway, in a car dependent culture, that led Shipp to envision his first development in this municipality.