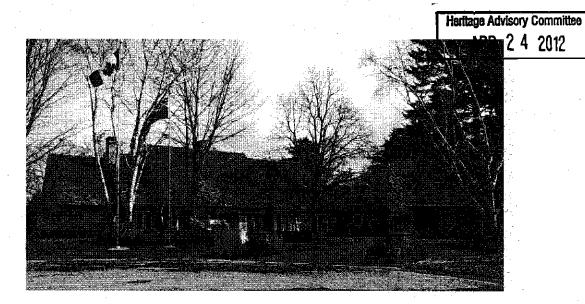

In February the City received a heritage permit application to demolish the house at 500 Comanche Road. This property is located in Ward 2 on the west bank of the Credit River, south of the Queen Elizabeth Way and east of Mississauga Road. (A location map is attached as Appendix 2.)

Renowned Mississauga builder, developer and long-time philanthropist Harold Shipp owns the property. Mr. Shipp commissioned one of his engineers to design the subject house in 1966. It was built the same year. The Shipp family resided there from 1967 to 2009.

### Physical/Design Value

With its blend of traditional proportions and a sixties aesthetic, the house has physical/design value because it represents the ideal 1960s home. The typical domestic form of the time was the ranch bungalow with a rambling format and ground-hugging proportions. The Shipp House takes cues from this house type with its horizontal emphasis, built-in garage and large picture window at the rear, which takes advantage of the view. The result was a sprawling residence which epitomizes the mid-twentieth century "Canadian dream" that attracted people to Mississauga. Throughout the forty years the Shipps resided at this location, no alterations were made, suggesting that the design was so well executed that Shipp did not see the need to alter its appearance or function.