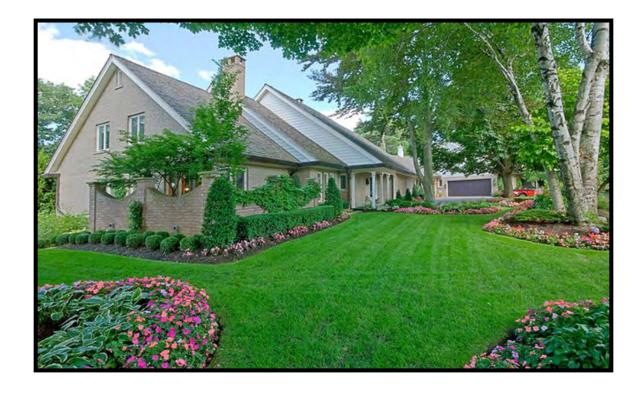

In February the City received a heritage permit application to demolish the house at 500 Comanche Road. This property is located in Ward 2 on the west bank of the Credit River, south of the Queen Elizabeth Way and east of Mississauga Road. (A location map is attached as Appendix 2.)

Renowned Mississauga builder, developer and long-time philanthropist Harold Shipp owns the property. Mr. Shipp commissioned one of his engineers to design the subject house in 1966. It was built the same year. The Shipp family resided there from 1967 to 2009.

### Physical/Design Value

With its blend of traditional proportions and a sixties aesthetic, the house has physical/design value because it represents the ideal 1960s home. The typical domestic form of the time was the ranch bungalow with a rambling format and ground-hugging proportions. The Shipp House takes cues from this house type with its horizontal emphasis, built-in garage and large picture window at the rear, which takes advantage of the view. The result was a sprawling residence which epitomizes the mid-twentieth century "Canadian dream" that attracted people to Mississauga. Throughout the forty years the Shipps resided at this location, no alterations were made, suggesting that the design was so well executed that Shipp did not see the need to alter its appearance or function.

### Contextual Value

The residence is physically, functionally and visually linked to its surroundings. Shipp chose the ideal location for the house in which he would raise his family. As alluded to previously, unlike other properties along the Credit River, this is one of the few lots with access from the top of bank to the valley lands below, enhancing its ties to the river. Further, the house, with is large back windows, is designed to take advantage of its siting along our city's core waterway, the Credit River Corridor, which has been identified as a significant cultural landscape.