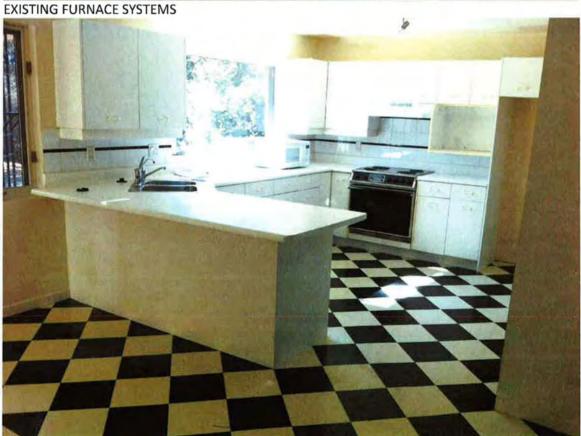

In February the City received a heritage permit application to demolish the house at 500 Comanche Road. This property is located in Ward 2 on the west bank of the Credit River, south of the Queen Elizabeth Way and east of Mississauga Road. (A location map is attached as Appendix 2.)

Renowned Mississauga builder, developer and long-time philanthropist Harold Shipp owns the property. Mr. Shipp commissioned one of his engineers to design the subject house in 1966. It was built the same year. The Shipp family resided there from 1967 to 2009.

### Physical/Design Value

With its blend of traditional proportions and a sixties aesthetic, the house has physical/design value because it represents the ideal 1960s home. The typical domestic form of the time was the ranch bungalow with a rambling format and ground-hugging proportions. The Shipp House takes cues from this house type with its horizontal emphasis, built-in garage and large picture window at the rear, which takes advantage of the view. The result was a sprawling residence which epitomizes the mid-twentieth century "Canadian dream" that attracted people to Mississauga. Throughout the forty years the Shipps resided at this location, no alterations were made, suggesting that the design was so well executed that Shipp did not see the need to alter its appearance or function.