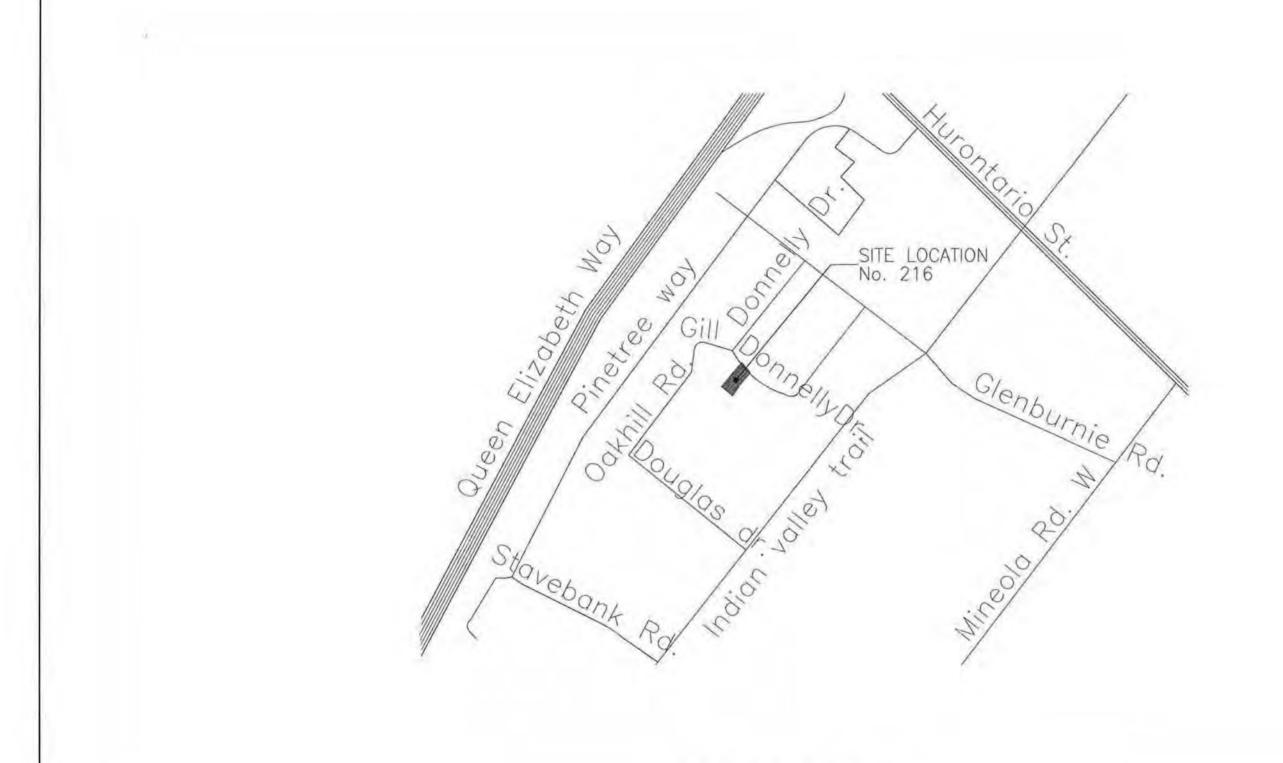

### 3. Request to Demolish a Heritage Listed Property, 216 Donnelly Drive, Ward 1

Corporate Report dated March 27, 2012 from the Commissioner of Community Services with respect to a request to demolish a heritage listed property located at 216 Donnelly Drive.

In February the City received a heritage permit application to demolish the house at 500 Comanche Road. This property is located in Ward 2 on the west bank of the Credit River, south of the Queen Elizabeth Way and east of Mississauga Road. (A location map is attached as Appendix 2.)

Request to Demolish a Heritage Listed Property

216 Donnelly Drive

(Ward 1)

**RECOMMENDATION:** 

That the property at 216 Donnelly Drive, which is listed on the City's Heritage Register, is not worthy of heritage designation, and

consequently, that the owner's request to demolish the structure

proceed through the applicable process.

**BACKGROUND:** 

Section 27.3 of the *Ontario Heritage Act* states that structures or buildings on property listed on the City's Heritage Register cannot be removed or demolished without at least 60 days notice to Council. This legislation allows time for Council to review the property's cultural heritage value to determine if the property merits designation.

The owner of the subject property submitted a Site Plan application under file SPI 11/157 W1, to replace the existing single detached dwelling with a new one. The subject property is listed on the City's Heritage Register as it forms part of the Mineola West cultural landscape, noted for its original large lotting pattern, mature trees, undulating topography and overall character of early twentieth century development.