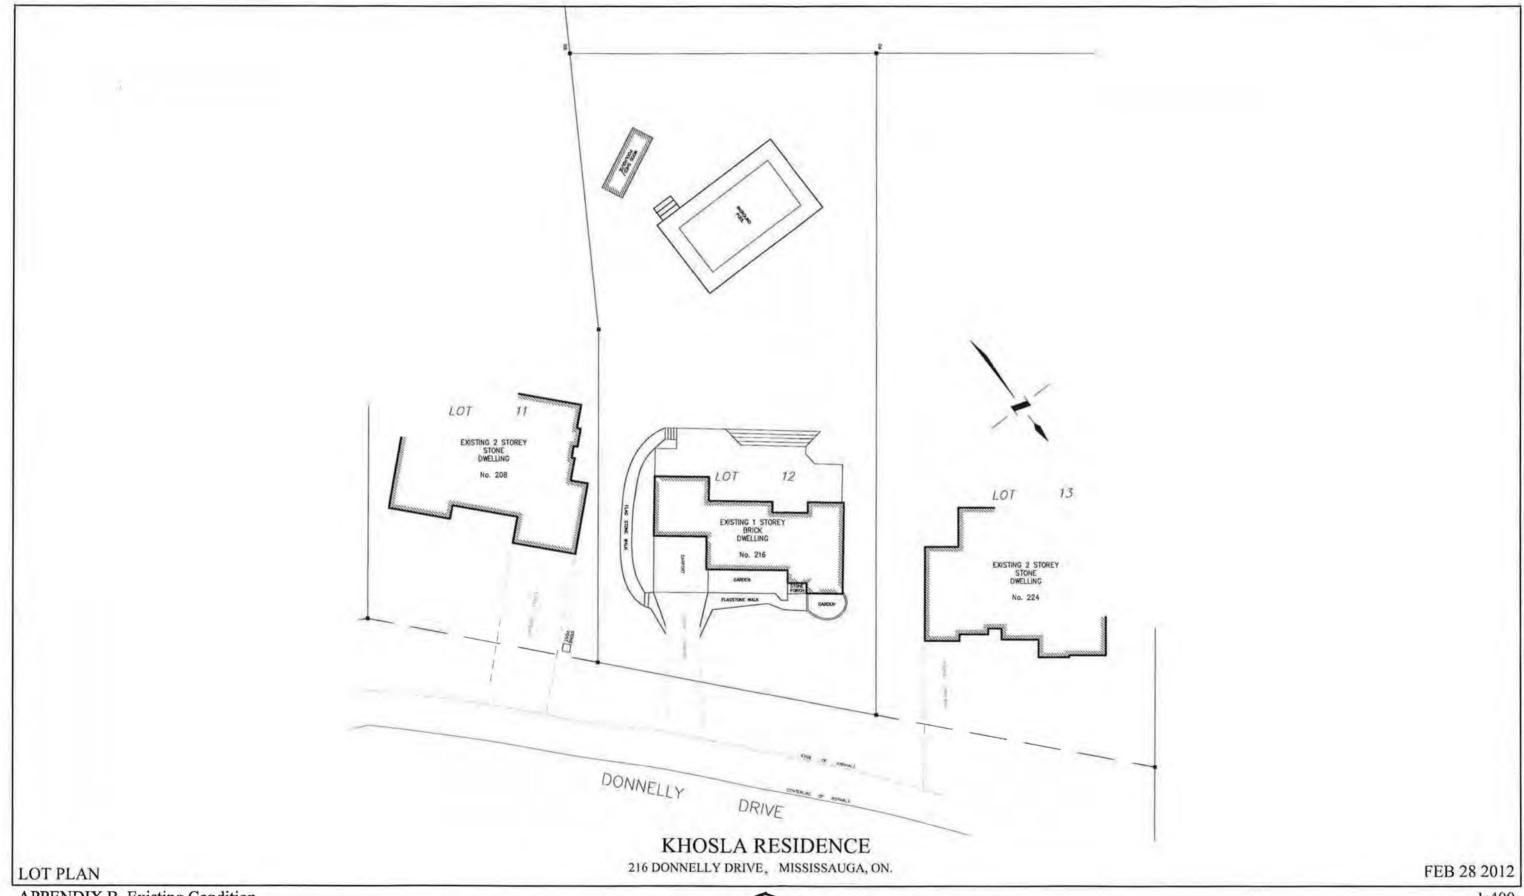

### 3. Request to Demolish a Heritage Listed Property, 216 Donnelly Drive, Ward 1

Corporate Report dated March 27, 2012 from the Commissioner of Community Services with respect to a request to demolish a heritage listed property located at 216 Donnelly Drive.

Request to Demolish a Heritage Listed Property

216 Donnelly Drive

(Ward 1)

**RECOMMENDATION:** 

That the property at 216 Donnelly Drive, which is listed on the City's Heritage Register, is not worthy of heritage designation, and

consequently, that the owner's request to demolish the structure

proceed through the applicable process.

**BACKGROUND:** 

Section 27.3 of the *Ontario Heritage Act* states that structures or buildings on property listed on the City's Heritage Register cannot be removed or demolished without at least 60 days notice to Council. This legislation allows time for Council to review the property's cultural heritage value to determine if the property merits designation.

The owner of the subject property submitted a Site Plan application under file SPI 11/157 W1, to replace the existing single detached dwelling with a new one. The subject property is listed on the City's Heritage Register as it forms part of the Mineola West cultural landscape, noted for its original large lotting pattern, mature trees, undulating topography and overall character of early twentieth century development.