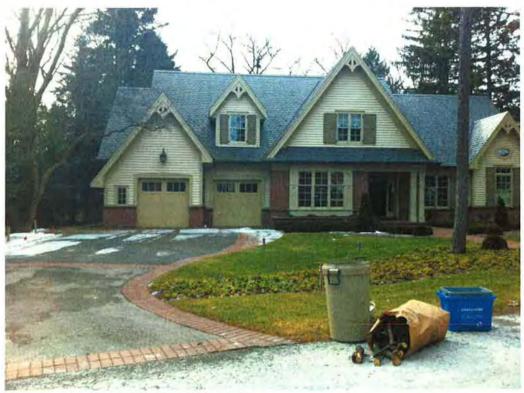

In February the City received a heritage permit application to demolish the house at 500 Comanche Road. This property is located in Ward 2 on the west bank of the Credit River, south of the Queen Elizabeth Way and east of Mississauga Road. (A location map is attached as Appendix 2.)

Renowned Mississauga builder, developer and long-time philanthropist Harold Shipp owns the property. Mr. Shipp commissioned one of his engineers to design the subject house in 1966. It was built the same year. The Shipp family resided there from 1967 to 2009.

### Physical/Design Value

With its blend of traditional proportions and a sixties aesthetic, the house has physical/design value because it represents the ideal 1960s home. The typical domestic form of the time was the ranch bungalow with a rambling format and ground-hugging proportions. The Shipp House takes cues from this house type with its horizontal emphasis, built-in garage and large picture window at the rear, which takes advantage of the view. The result was a sprawling residence which epitomizes the mid-twentieth century "Canadian dream" that attracted people to Mississauga. Throughout the forty years the Shipps resided at this location, no alterations were made, suggesting that the design was so well executed that Shipp did not see the need to alter its appearance or function.