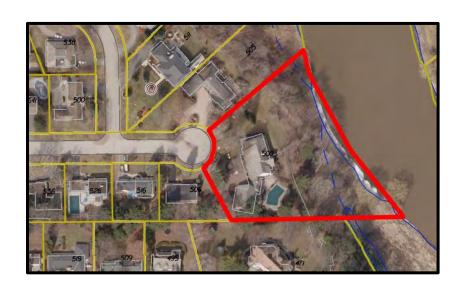

### 2. Proposed Heritage Designation, Harold Shipp House, 500 Comanche Road, Ward 2

Corporate Report dated April 11, 2012 from the Commissioner of Community Services with respect to the proposed heritage designation, Harold Shipp House, located at 500 Comanche Road.

In February the City received a heritage permit application to demolish the house at 500 Comanche Road. This property is located in Ward 2 on the west bank of the Credit River, south of the Queen Elizabeth Way and east of Mississauga Road. (A location map is attached as Appendix 2.)

### Contextual Value

The residence is physically, functionally and visually linked to its surroundings. Shipp chose the ideal location for the house in which he would raise his family. As alluded to previously, unlike other properties along the Credit River, this is one of the few lots with access from the top of bank to the valley lands below, enhancing its ties to the river. Further, the house, with is large back windows, is designed to take advantage of its siting along our city's core waterway, the Credit River Corridor, which has been identified as a significant cultural landscape.