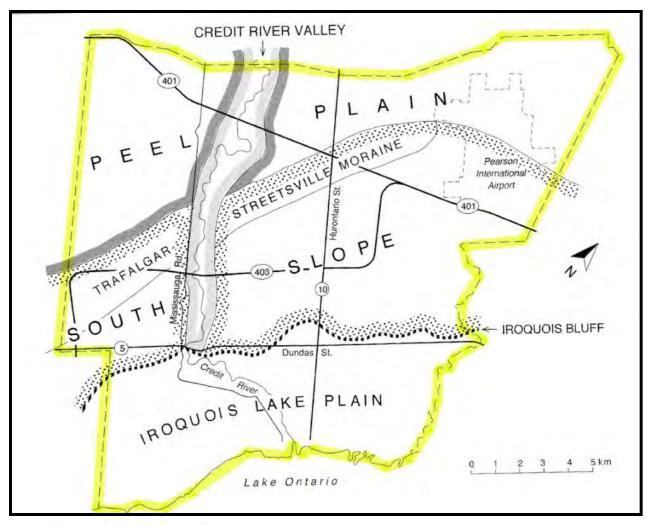

In February the City received a heritage permit application to demolish the house at 500 Comanche Road. This property is located in Ward 2 on the west bank of the Credit River, south of the Queen Elizabeth Way and east of Mississauga Road. (A location map is attached as Appendix 2.)