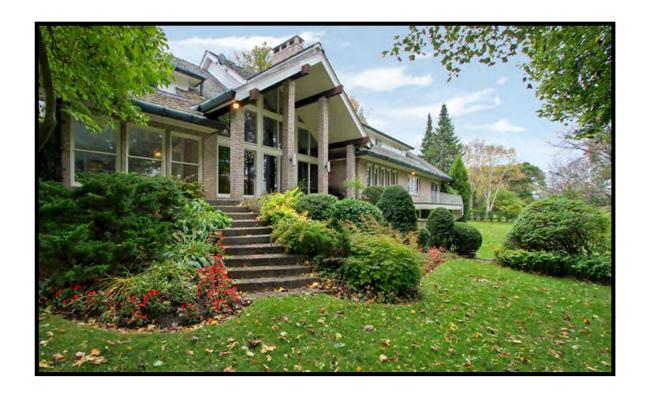

In February the City received a heritage permit application to demolish the house at 500 Comanche Road. This property is located in Ward 2 on the west bank of the Credit River, south of the Queen Elizabeth Way and east of Mississauga Road. (A location map is attached as Appendix 2.)

Renowned Mississauga builder, developer and long-time philanthropist Harold Shipp owns the property. Mr. Shipp commissioned one of his engineers to design the subject house in 1966. It was built the same year. The Shipp family resided there from 1967 to 2009.

In addition to having direct associations with a significant person and demonstrating the work of a significant builder, the property also has historical/associative value as it yields information that contributes to an understanding of mid twentieth century affluence and the area's agricultural history. Designed with entertaining in mind, the house has every amenity one could desire, including access to the Credit River, seventy-five feet below. This route was carved out by a farmer so that he could bring water to his apple orchards.

### Physical/Design Value

With its blend of traditional proportions and a sixties aesthetic, the house has physical/design value because it represents the ideal 1960s home. The typical domestic form of the time was the ranch bungalow with a rambling format and ground-hugging proportions. The Shipp House takes cues from this house type with its horizontal emphasis, built-in garage and large picture window at the rear, which takes advantage of the view. The result was a sprawling residence which epitomizes the mid-twentieth century "Canadian dream" that attracted people to Mississauga. Throughout the forty years the Shipps resided at this location, no alterations were made, suggesting that the design was so well executed that Shipp did not see the need to alter its appearance or function.

### Contextual Value

The residence is physically, functionally and visually linked to its surroundings. Shipp chose the ideal location for the house in which he would raise his family. As alluded to previously, unlike other properties along the Credit River, this is one of the few lots with access from the top of bank to the valley lands below, enhancing its ties to the river. Further, the house, with is large back windows, is designed to take advantage of its siting along our city's core waterway, the Credit River Corridor, which has been identified as a significant cultural landscape.

The house is located off of Mississauga Road, and not far from the Queen Elizabeth Way. It was proximity to the highway, in a car dependent culture, that led Shipp to envision his first development in this municipality.