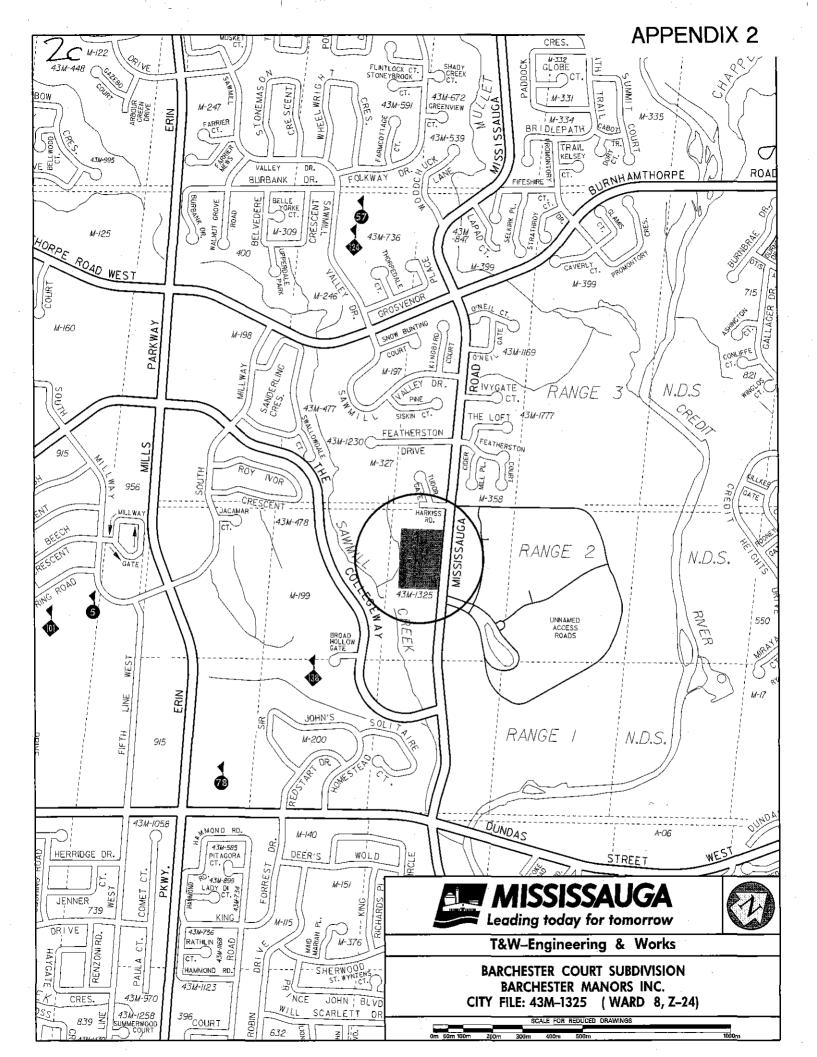

Appendix 2: Approximate Location of Barchester Court

Subdivision

Martin Powell, P. Eng.

Commissioner of Transportation and Works

Prepared By: Scott Holmes, C.E.T.

Manager, Development Construction

43M-1325 (Ward 8)

**BACKGROUND:** 

The developer identified on the attached Table of Assumption (Appendix 1) has complied with all the requirements of the Servicing Agreement for the installation of the municipal services.

**SUBJECT:** 

Assumption of Municipal Services (Ward 8)

**RECOMMENDATION:** That the City of Mississauga assume the municipal works as

constructed by the developer under the terms of the Servicing Agreement for 43M-1325, Barchester Manors Inc. (lands located north of Dundas Street West, west of Mississauga Road, east of Erin Mills Parkway and south of Burnhamthorpe Road West, known as Barchester Court Subdivision), and that the securities in the amount of \$28,850.37 be returned to the developer and that a by-law be enacted to establish the road allowances within the Registered Plans as public highway and part of the municipal system of the City of Mississauga.