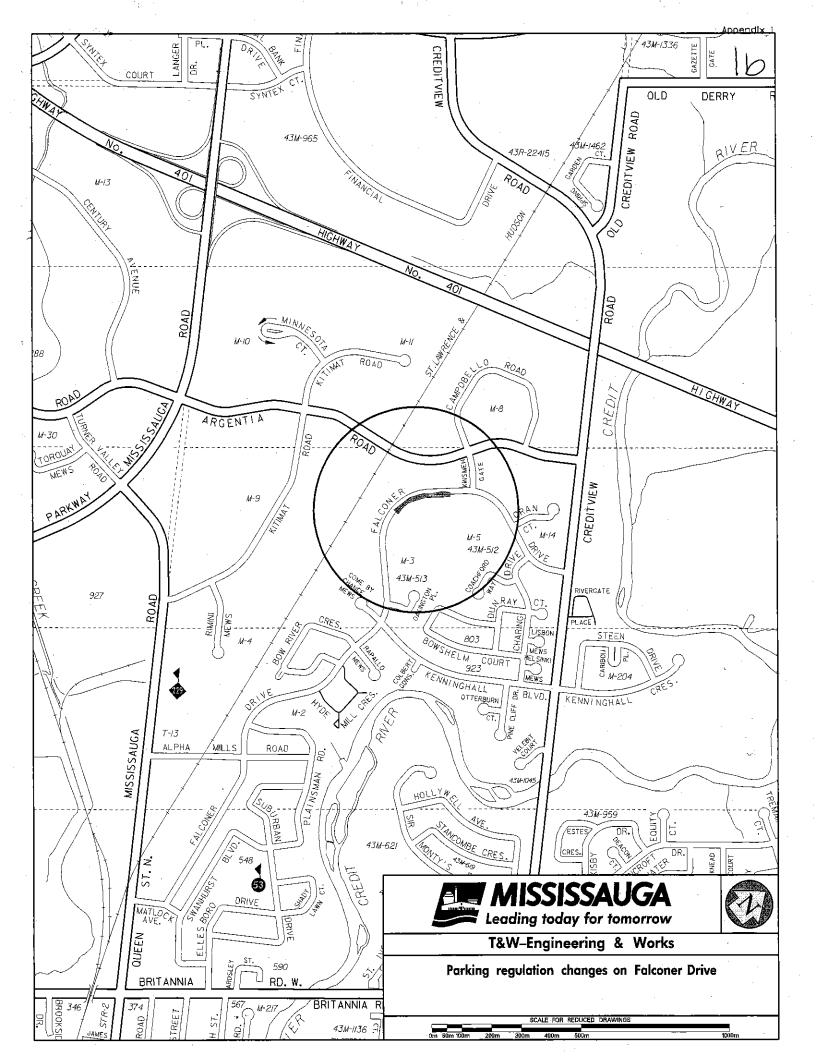

**ATTACHMENTS:** 

Appendix 1: Location Map: 15-hour parking anytime on the south side of Falconer Drive between #121 "A Private Condominium Community" and Meadow Green Park (Parking regulation changes on Falconer Drive) (Ward 11)

**BACKGROUND:** 

The Transportation and Works Department received a request from the Ward Councillor's office to remove the "No Parking Anytime" regulation on the south side of Falconer Drive between #121 "A Private Condominium Community" and Meadow Green Park and allow "15-hour parking anytime".

**COMMENTS:** 

Transportation and Works Department staff conducted a site inspection on Falconer Drive which revealed that parking on the north side of Falconer Drive between #121 "A Private Condominium Community" and Meadow Green Park has reached capacity. The south side of Falconer Drive between #121 "A Private Condominium Community" and Meadow Green Park is currently signed as "No Parking Anytime".

Staff recommend that in order to accommodate the demand for parking on the south side of Falconer Drive, the "No Parking Anytime" regulation between #121 "A Private Condominium Community" and Meadow Green Park be changed to "15-hour parking anytime". The width of the roadway can support parking on both sides while maintaining the safe passage of two-way traffic.