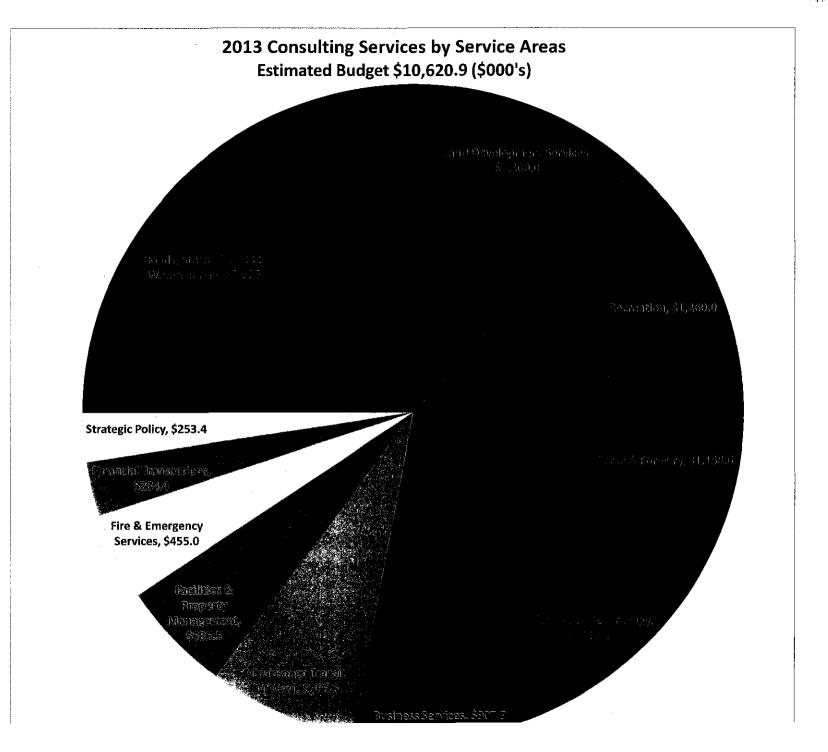

# 11. <u>2013 Budgets for Consulting Services</u>

Corporate Report dated February 6, 2013 from the Commissioner of Corporate Services and Treasurer with respect to the 2013 budgets for consulting services.

#### **RECOMMENDATION**

That the Corporate Report dated February 6, 2013 from the Commissioner of Corporate Services and Treasurer, entitled "2013 Budgets for Consulting Services" be received.