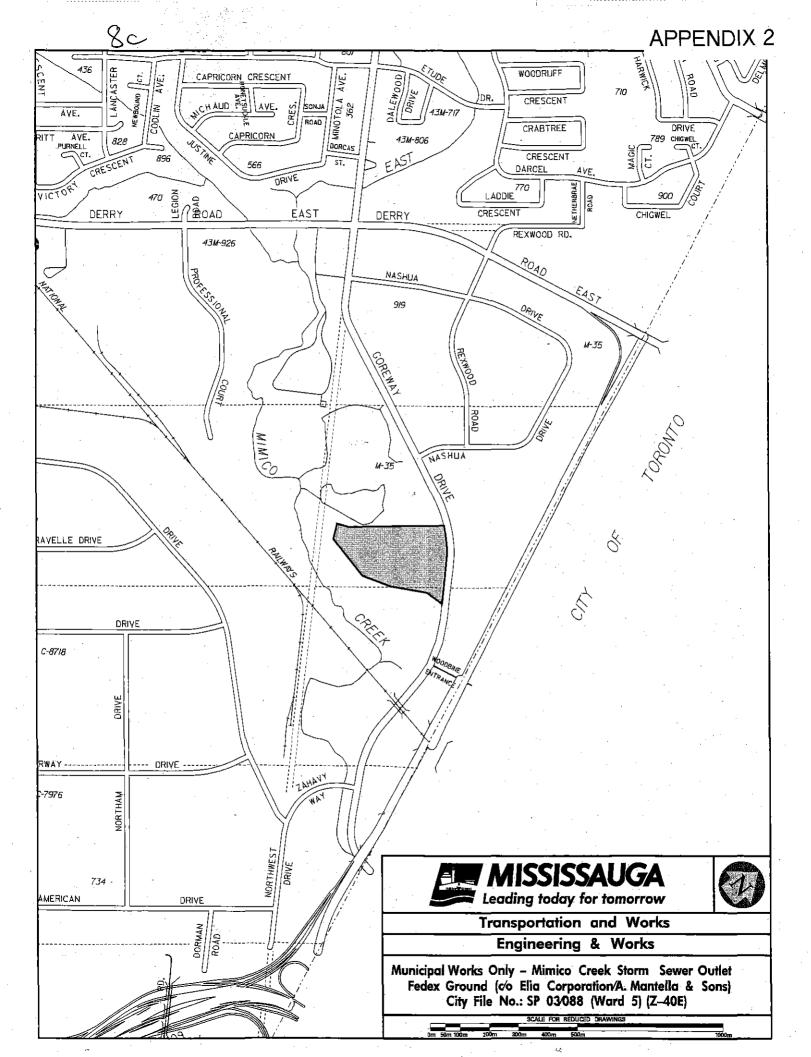

# 8. <u>Assumption of Municipal Services (Ward 5)</u>

Corporate Report dated January 24, 2013 from the Commissioner of Transportation and Works with respect to the assumption of municipal services.

#### <u>RECOMMENDATION</u>

That the City of Mississauga assume the municipal works as constructed by the developer under the terms of the Municipal Works Agreement for SP 03/088, associated with 6600 Goreway Drive, FedEx Ground Inc. (c/o Elia Corporation and A. Mantella & Sons Limited), (lands located north of CN Railways, east of Mimico Creek, west of Goreway Drive and south of Derry Road East, in Z-40E, known as Mimico Creek Storm Sewer Outlet) and that the cash security in the amount of \$23,848.00 be returned to the developer.