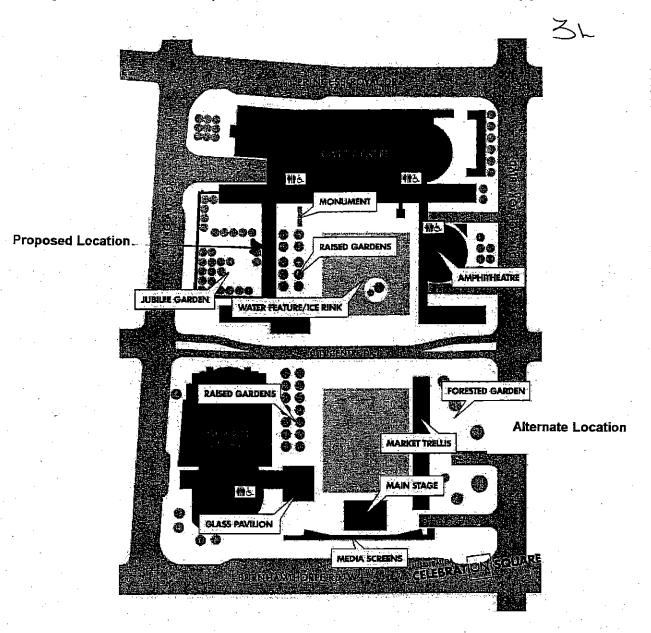

## **RECOMMENDATION**

- 1. That the following terms and conditions for the license agreement between Mississauga Legends Row and the City of Mississauga, for installation of recognition plaques on a portion of Mississauga Celebration Square, as outlined in the Report "Update on Key Terms and Conditions for a License Agreement with Mississauga Legends Row" dated February 13, 2013 from the Commissioner of Community Services, be approved as below:
  - i. Five year term with renewal for up to two additional 5 year terms, each term to be approved by Council;
  - ii. 30 Day termination clause, with no liability against the City;
  - iii. Locate Legends Row within the collonades outside the Jubilee Gardens on Mississauga Celebration Square;
  - iv. Legends Row Board of Directors approve a new draft by-law regarding the nomination and selection process for inductees to Legends Row and recommended revisions to their governance by-law;
  - Legends Row assumes full responsibility for the cost of fabricating, installing, removing and maintenance of all totems and plaques;
  - vi. Installation, removal and repairs to the totem and plaques be managed by the City and charged back to Legends Row.; and
  - vii. The design of the totems and plaques be approved by both Legends Row and the City.
- 2. That a member of Council be appointed to the Legends Row Selection Committee for the balance of the current term of Council.