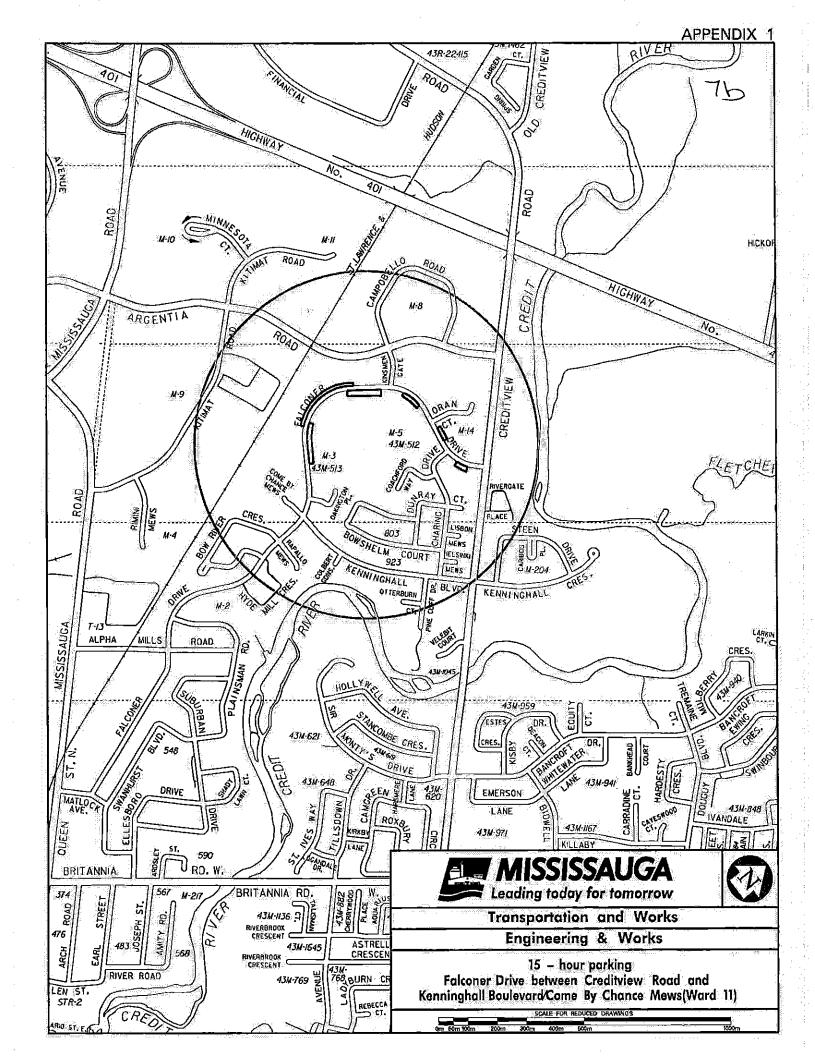

# 7. <u>15-hour Parking – Falconer Drive between Creditview Road and Kenninghall</u> Boulevard/Come by Chance Mews (Ward 11)

Corporate Report dated February 4, 2013 from the Commissioner of Transportation and Works with respect to 15-hour parking on Falconer Drive between Creditview Road and Kenninghall Boulevard/Come by Chance Mews.

## RECOMMENDATION

That a by-law be enacted to amend By-law 555-2000, as amended, to implement 15-hour parking anytime except Monday to Friday, 8:00 a.m. to 5:00 p.m., on various sections of Falconer Drive between Creditview Road and Kenninghall Boulevard/Come By Chance Mews where 15-hour parking anytime is currently permitted.