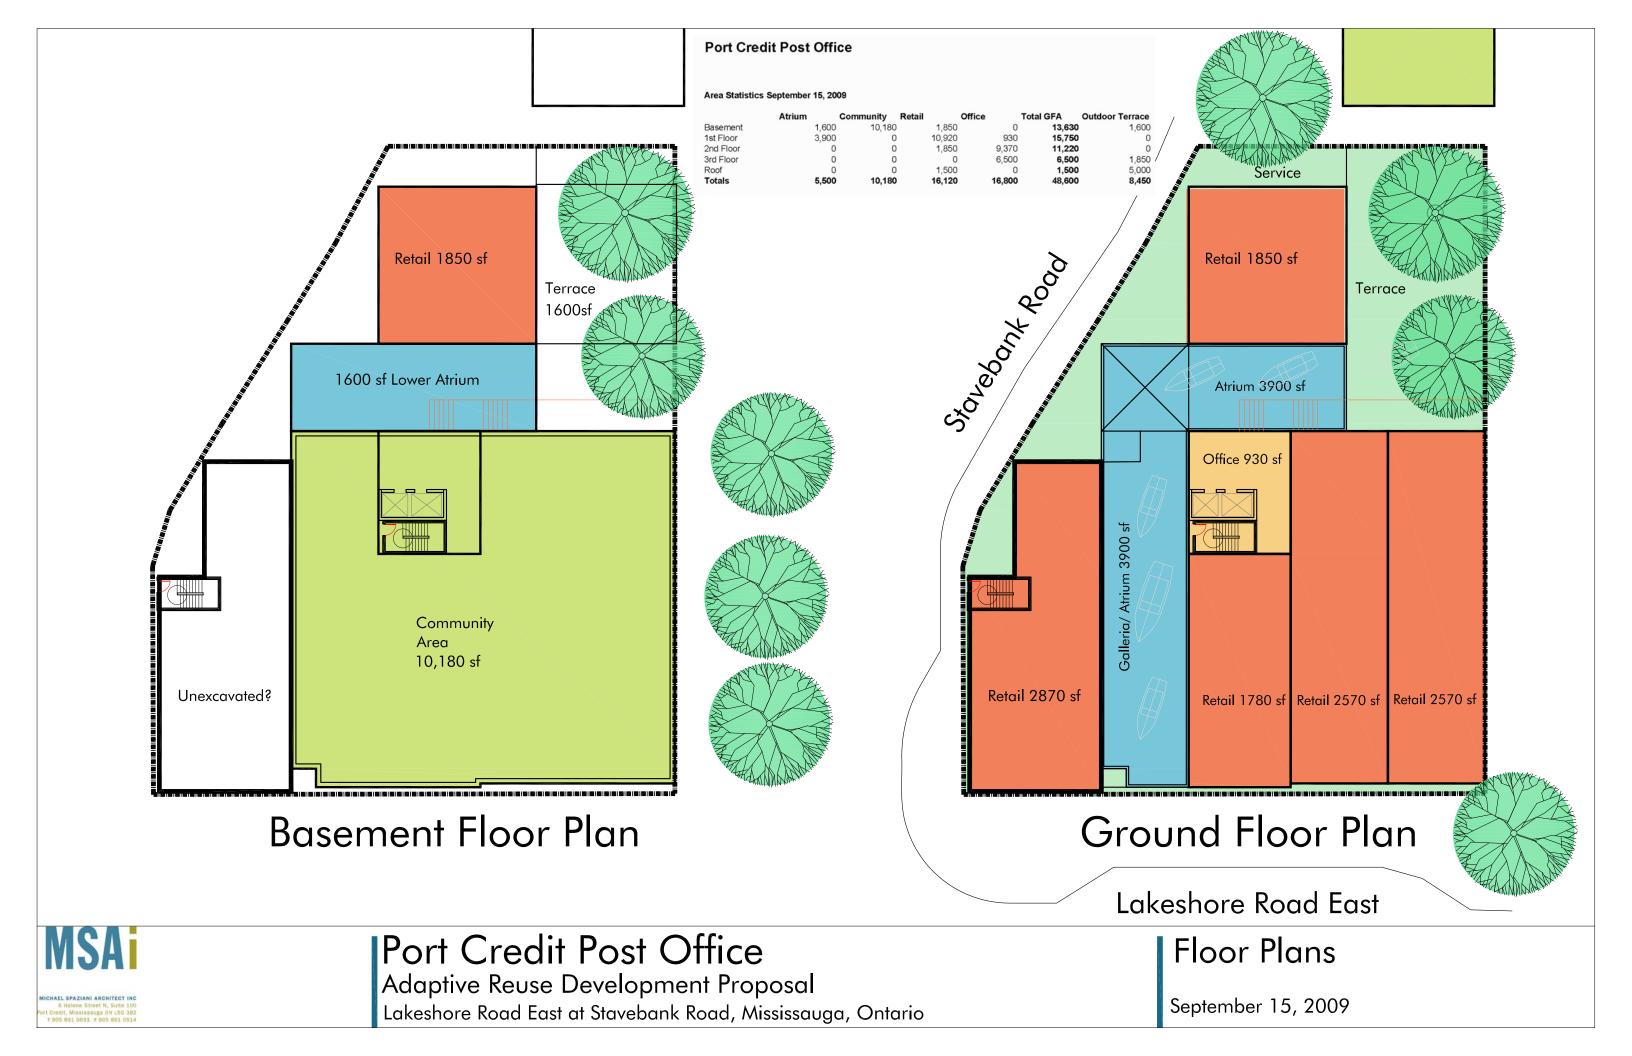

# **Existing Conditions**

Existing Building Approximate Area: 1176.7 m<sup>2</sup> (12,666 ft<sup>2</sup>)

Note: All area calculations are approximate. Building areas given refer to the area of a single floor plate, not GFA. Existing zoning is C4 *mainstreet commercial* 