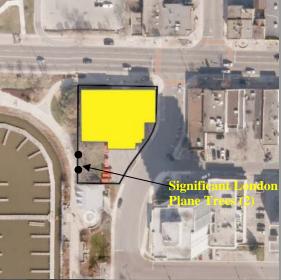

# **Existing Conditions**

Existing Building Approximate Area: 1176.7 m<sup>2</sup> (12,666 ft<sup>2</sup>)

Note: All area calculations are approximate. Building areas given refer to the area of a single floor plate, not GFA. Existing zoning is C4 *mainstreet commercial* 

### **POST OFFICE SITE—31 LAKESHORE ROAD EAST**