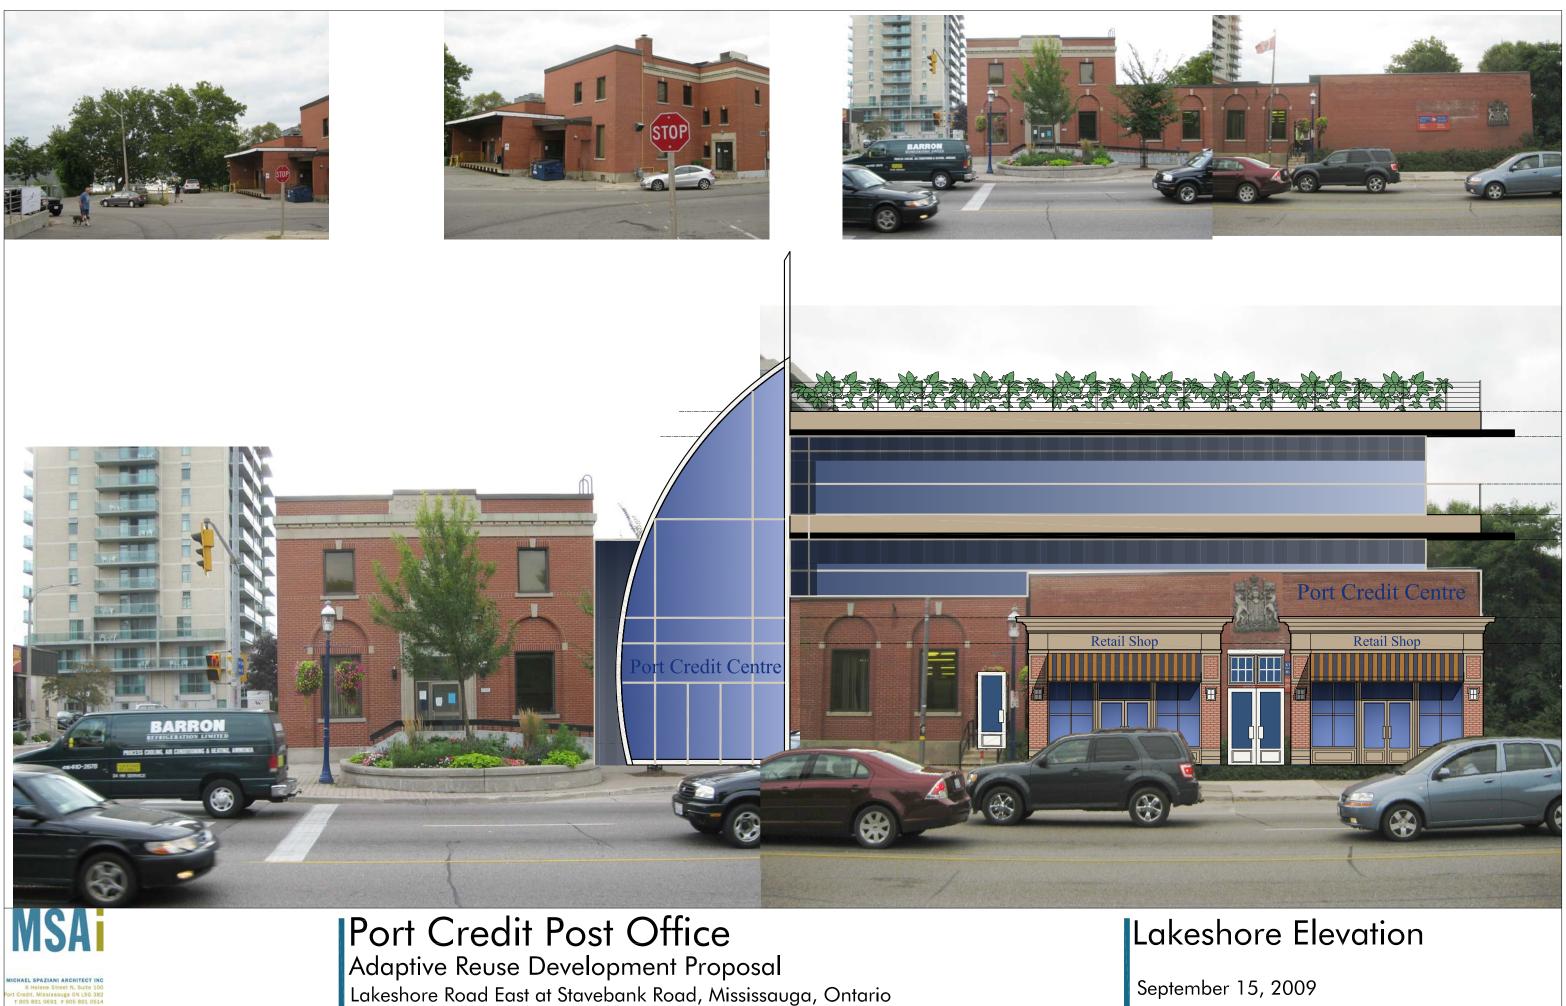

# **Existing Conditions**

Existing Building Approximate Area: 1176.7 m<sup>2</sup> (12,666 ft<sup>2</sup>)

Note: All area calculations are approximate. Building areas given refer to the area of a single floor plate, not GFA. Existing zoning is C4 *mainstreet commercial* 