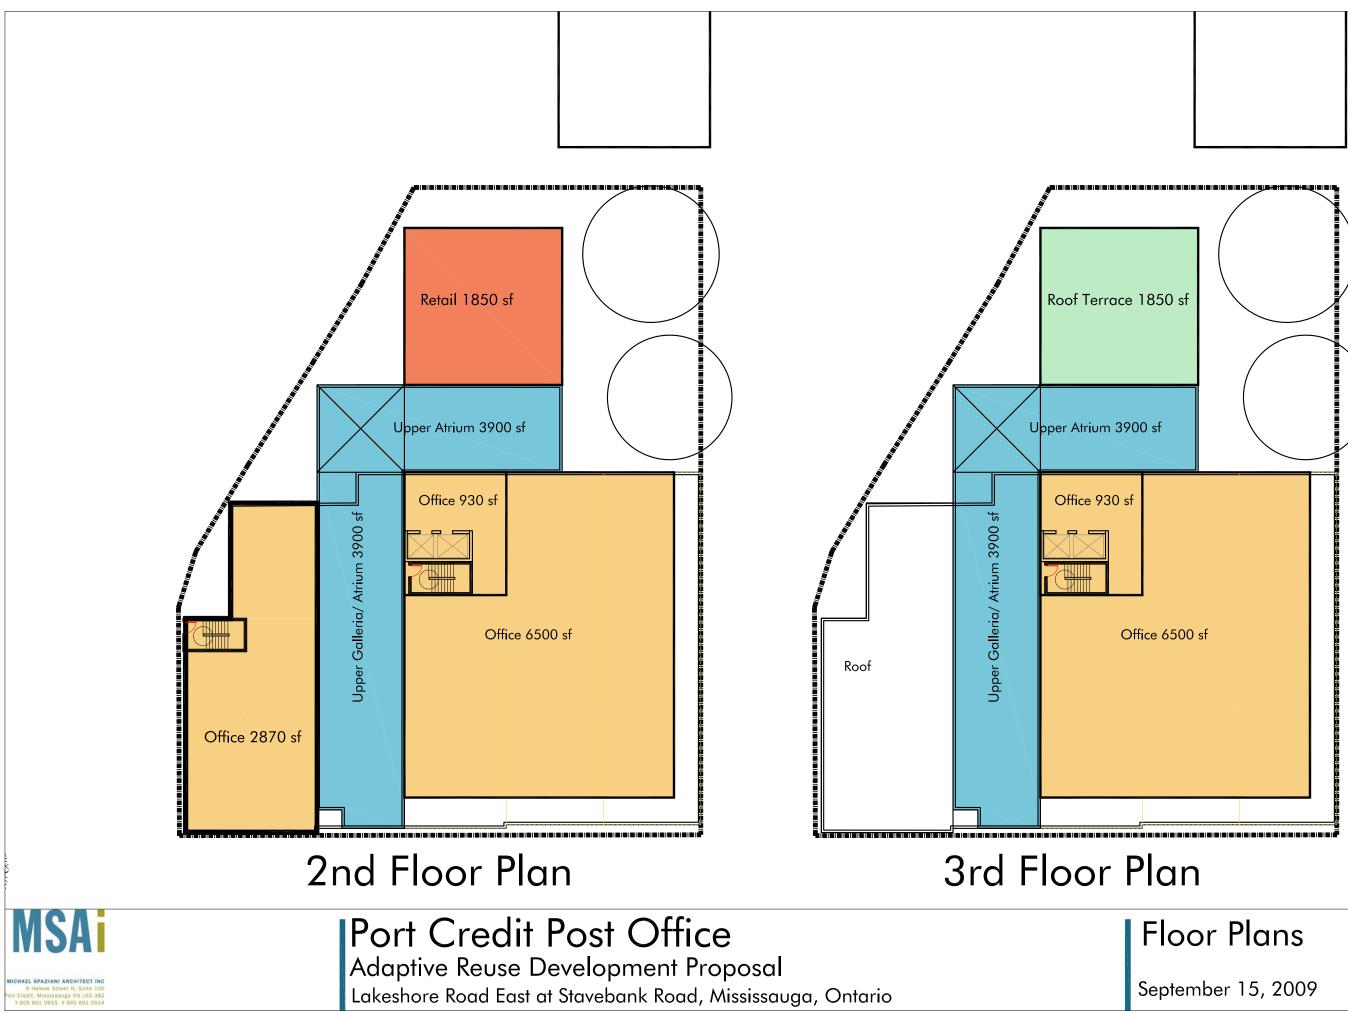

# **Existing Conditions**

Existing Building Approximate Area: 1176.7 m<sup>2</sup> (12,666 ft<sup>2</sup>)

Note: All area calculations are approximate. Building areas given refer to the area of a single floor plate, not GFA. Existing zoning is C4 *mainstreet commercial* 