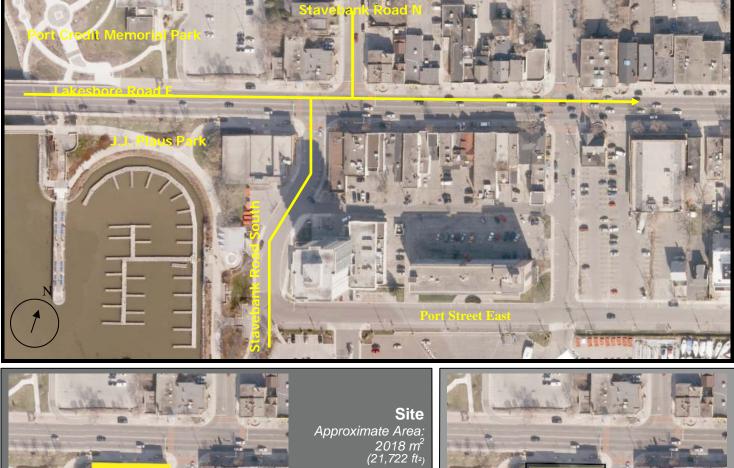

# **Existing Conditions**

Existing Building Approximate Area: 1176.7 m<sup>2</sup> (12,666 ft<sup>2</sup>)

Note: All area calculations are approximate. Building areas given refer to the area of a single floor plate, not GFA. Existing zoning is C4 *mainstreet commercial* 

### **POST OFFICE SITE—31 LAKESHORE ROAD EAST**