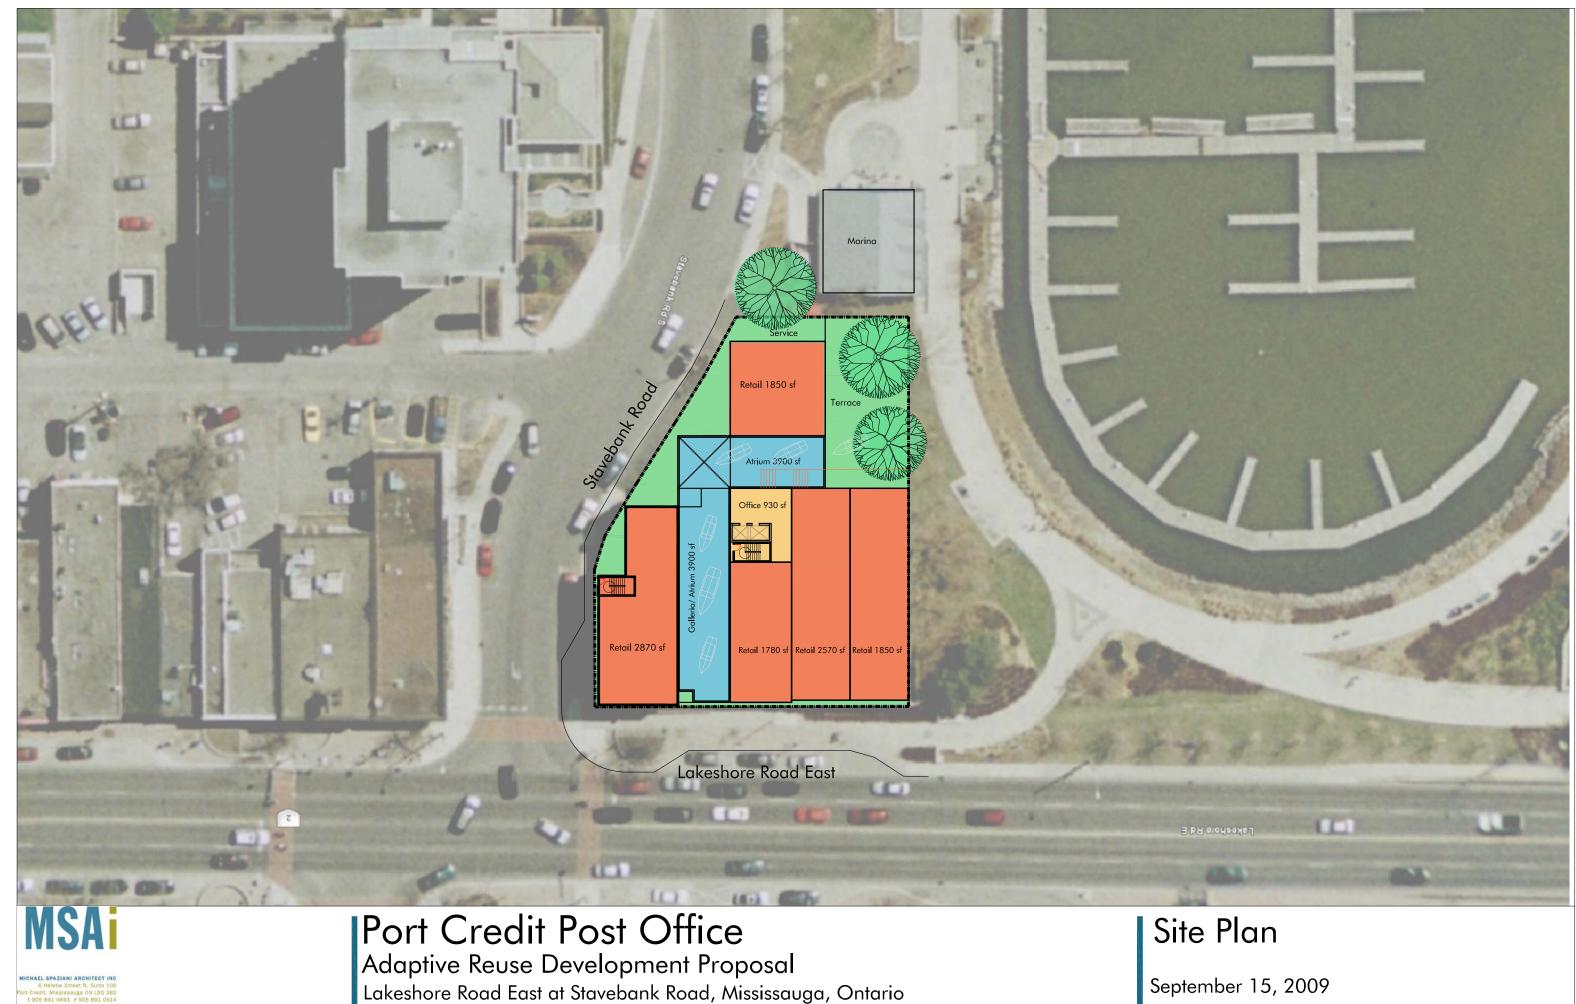

# **Existing Conditions**

Existing Building Approximate Area: 1176.7 m<sup>2</sup> (12,666 ft<sup>2</sup>)

Note: All area calculations are approximate. Building areas given refer to the area of a single floor plate, not GFA. Existing zoning is C4 *mainstreet commercial* 