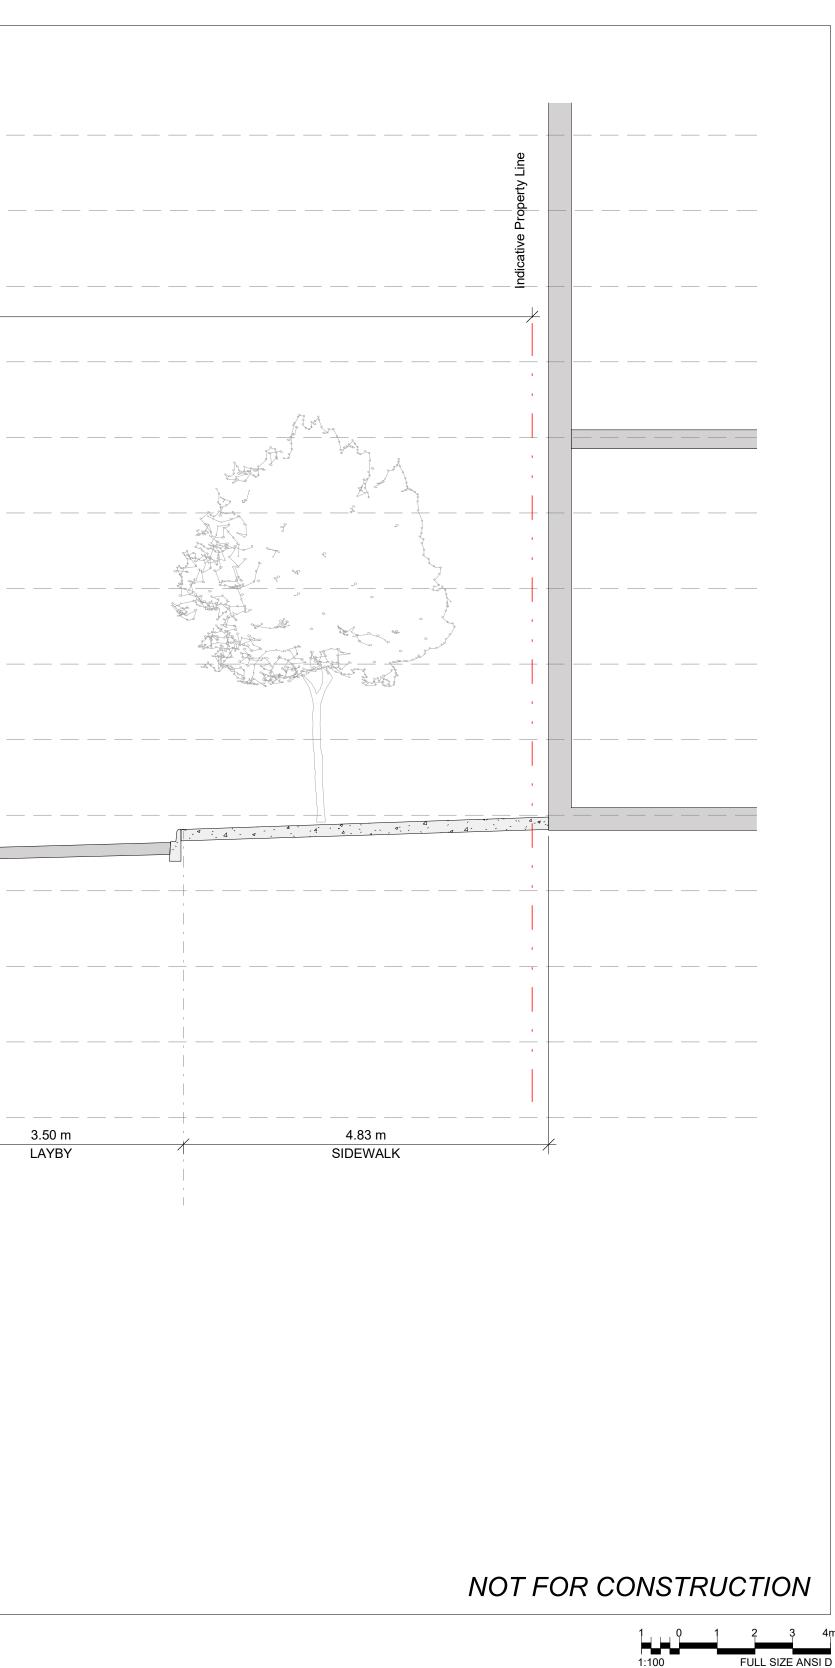

## PROPOSED TYPICAL SECTION - LAKESHORE ROAD EAST

| Weston Williamson + Partners (WW+P) is the owner of the copyright<br>subsisting in these drawings, plans, designs and specifications. They                                                                                                                                                                                                                                                                                                                                                                                                                                                                                                                                                                                                                                                                                                                                                                                                                                                                                                                                                                                                                                                                                                                                                                                                                                                                                                                                                                                                                                                                                                                                                                                                                                                                                                                                                                                                                                                                                                                                                                                  | Notes:                                                                                                                          |
|-----------------------------------------------------------------------------------------------------------------------------------------------------------------------------------------------------------------------------------------------------------------------------------------------------------------------------------------------------------------------------------------------------------------------------------------------------------------------------------------------------------------------------------------------------------------------------------------------------------------------------------------------------------------------------------------------------------------------------------------------------------------------------------------------------------------------------------------------------------------------------------------------------------------------------------------------------------------------------------------------------------------------------------------------------------------------------------------------------------------------------------------------------------------------------------------------------------------------------------------------------------------------------------------------------------------------------------------------------------------------------------------------------------------------------------------------------------------------------------------------------------------------------------------------------------------------------------------------------------------------------------------------------------------------------------------------------------------------------------------------------------------------------------------------------------------------------------------------------------------------------------------------------------------------------------------------------------------------------------------------------------------------------------------------------------------------------------------------------------------------------|---------------------------------------------------------------------------------------------------------------------------------|
| must not be used, reproduced or copied, in whole or in part, nor may the<br>information, ideas and concepts therein contained (which are confidenti-<br>al to WW+P) be disclosed to any person without the prior written<br>consent of that company.                                                                                                                                                                                                                                                                                                                                                                                                                                                                                                                                                                                                                                                                                                                                                                                                                                                                                                                                                                                                                                                                                                                                                                                                                                                                                                                                                                                                                                                                                                                                                                                                                                                                                                                                                                                                                                                                        | DRAWING NOTES:<br>PROPOSED SECTIONS ARE CONCEPTUAL ONLY. FINAL DESIGN<br>DETAILS TO BE CONFIRMED THROUGH DISCUSSIONS WITH STAFF |
|                                                                                                                                                                                                                                                                                                                                                                                                                                                                                                                                                                                                                                                                                                                                                                                                                                                                                                                                                                                                                                                                                                                                                                                                                                                                                                                                                                                                                                                                                                                                                                                                                                                                                                                                                                                                                                                                                                                                                                                                                                                                                                                             | 425 LAKESHORE ROAD EAST DEVELOPMENT SHOWN<br>INDICATIVELY                                                                       |
|                                                                                                                                                                                                                                                                                                                                                                                                                                                                                                                                                                                                                                                                                                                                                                                                                                                                                                                                                                                                                                                                                                                                                                                                                                                                                                                                                                                                                                                                                                                                                                                                                                                                                                                                                                                                                                                                                                                                                                                                                                                                                                                             | PROPOSED UTILITIES SHOWN ARE AS DRAFT UTILITIES PLAN<br>COMPLETED BY SKIRA & ASSOCIATES (MAY 2020) DRAWING No.<br>C101          |
|                                                                                                                                                                                                                                                                                                                                                                                                                                                                                                                                                                                                                                                                                                                                                                                                                                                                                                                                                                                                                                                                                                                                                                                                                                                                                                                                                                                                                                                                                                                                                                                                                                                                                                                                                                                                                                                                                                                                                                                                                                                                                                                             | SURVEY:<br>SURVEY COMPLETED BY R. AVIS SURVEYING INC. (13 MAY 2020)<br>DRAWING No. : 3372-0T.DWG                                |
|                                                                                                                                                                                                                                                                                                                                                                                                                                                                                                                                                                                                                                                                                                                                                                                                                                                                                                                                                                                                                                                                                                                                                                                                                                                                                                                                                                                                                                                                                                                                                                                                                                                                                                                                                                                                                                                                                                                                                                                                                                                                                                                             | EXTENT OF AREA SURVEY DOES NOT INCLUDE 425 LAKESHORE<br>ROAD EAST. ANY LEVELS AND DIMENSIONS SHOWN ARE<br>INDICATIVE.           |
| <ol> <li>Do not scale drawings. Written dimension govern.</li> <li>All dimensions are in millimetres unless noted otherwise.</li> <li>All dimensions shall be verified on site before proceeding with the work which a stiffed in writing a farm dimensional statement of the statement of</li></ol> |                                                                                                                                 |
| <ul> <li>work. WWP shall be notified in writing of any discrepancies.</li> <li>4. This drawing must be read in conjunction with all relevant contracts, specifications and drawings.</li> <li>5. Check all levels against survey drawings to surrounding works area.</li> <li>6. All levels have been provided by the Surveyor</li> </ul>                                                                                                                                                                                                                                                                                                                                                                                                                                                                                                                                                                                                                                                                                                                                                                                                                                                                                                                                                                                                                                                                                                                                                                                                                                                                                                                                                                                                                                                                                                                                                                                                                                                                                                                                                                                   |                                                                                                                                 |

|                         |                      | 29.10 m        | <br> |       |
|-------------------------|----------------------|----------------|------|-------|
|                         |                      | INDICATIVE ROW |      |       |
|                         | Road Centreline      |                | <br> |       |
|                         |                      |                | <br> |       |
|                         | LAKESHORE            | RUAD EAST      |      |       |
|                         |                      |                | <br> |       |
| ING CONCRETE SPLASH PAD | KISTING ASPHALT ROAD |                | <br> | <br>I |
|                         |                      |                |      |       |
| EXISTING GAS LINS       |                      |                | <br> |       |
| EXISTING 300Ø WM        |                      |                | <br> |       |
|                         |                      |                |      |       |
|                         | 16.0                 | 00 m           | <br> |       |
|                         |                      |                |      |       |