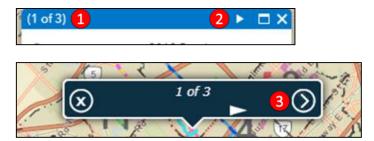

## **Project Popups**

When selecting a project a popup information box will appear

On larger screens popups will be blue and white On smaller screens popups will be white and black If there is more than one project in the area clicked:

- 1 At the top there will be a counter shown
- 2 Use left/right arrows to navigate through the different projects

For mobile devices:

- 3 Click on the circled arrow to open a full screen popup
- Olick on the circled down arrow to return to main map