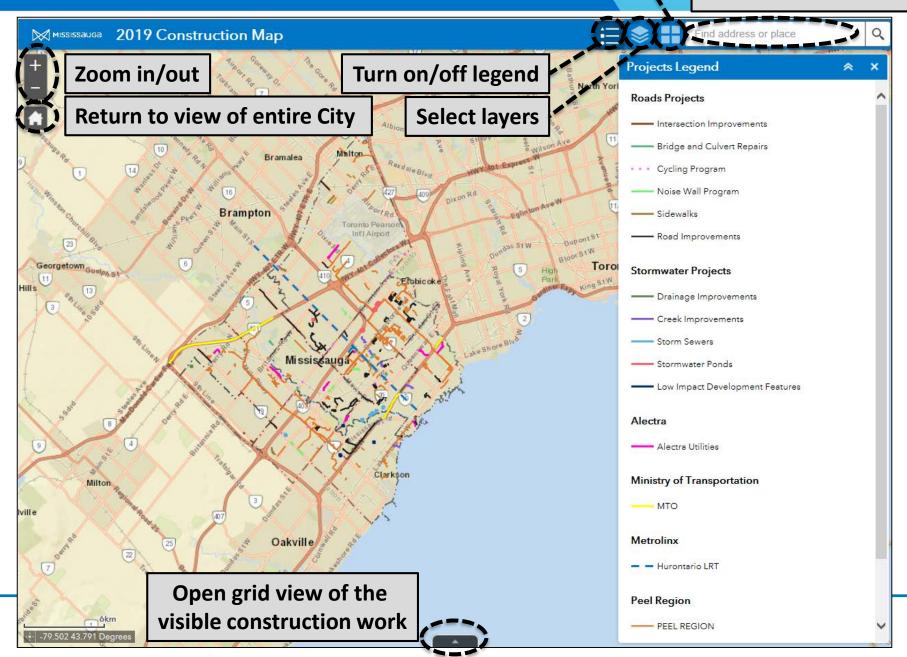

### **Main Screen**

**Change base map** 

## Search for an address or intersection

#### **Grid View**

At the bottom of the main screen, projects can be listed in grid view

- 1 Select the arrow to open/close the grid view
- 2 Switch between tabs for different legend categories
  Note: Only projects shown in the main screen will be listed in grid view

## **Project Popups**

When selecting a project a popup information box will appear

On larger screens popups will be blue and white On smaller screens popups will be white and black If there is more than one project in the area clicked: