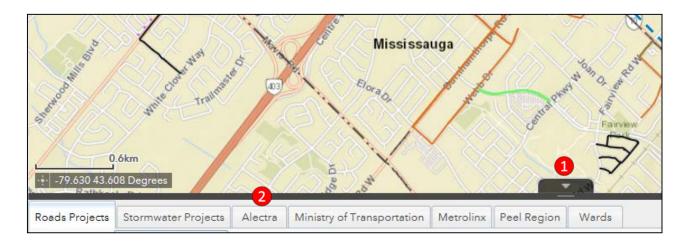

#### **Grid View**

At the bottom of the main screen, projects can be listed in grid view

- 1 Select the arrow to open/close the grid view
- 2 Switch between tabs for different legend categories
  Note: Only projects shown in the main screen will be listed in grid view