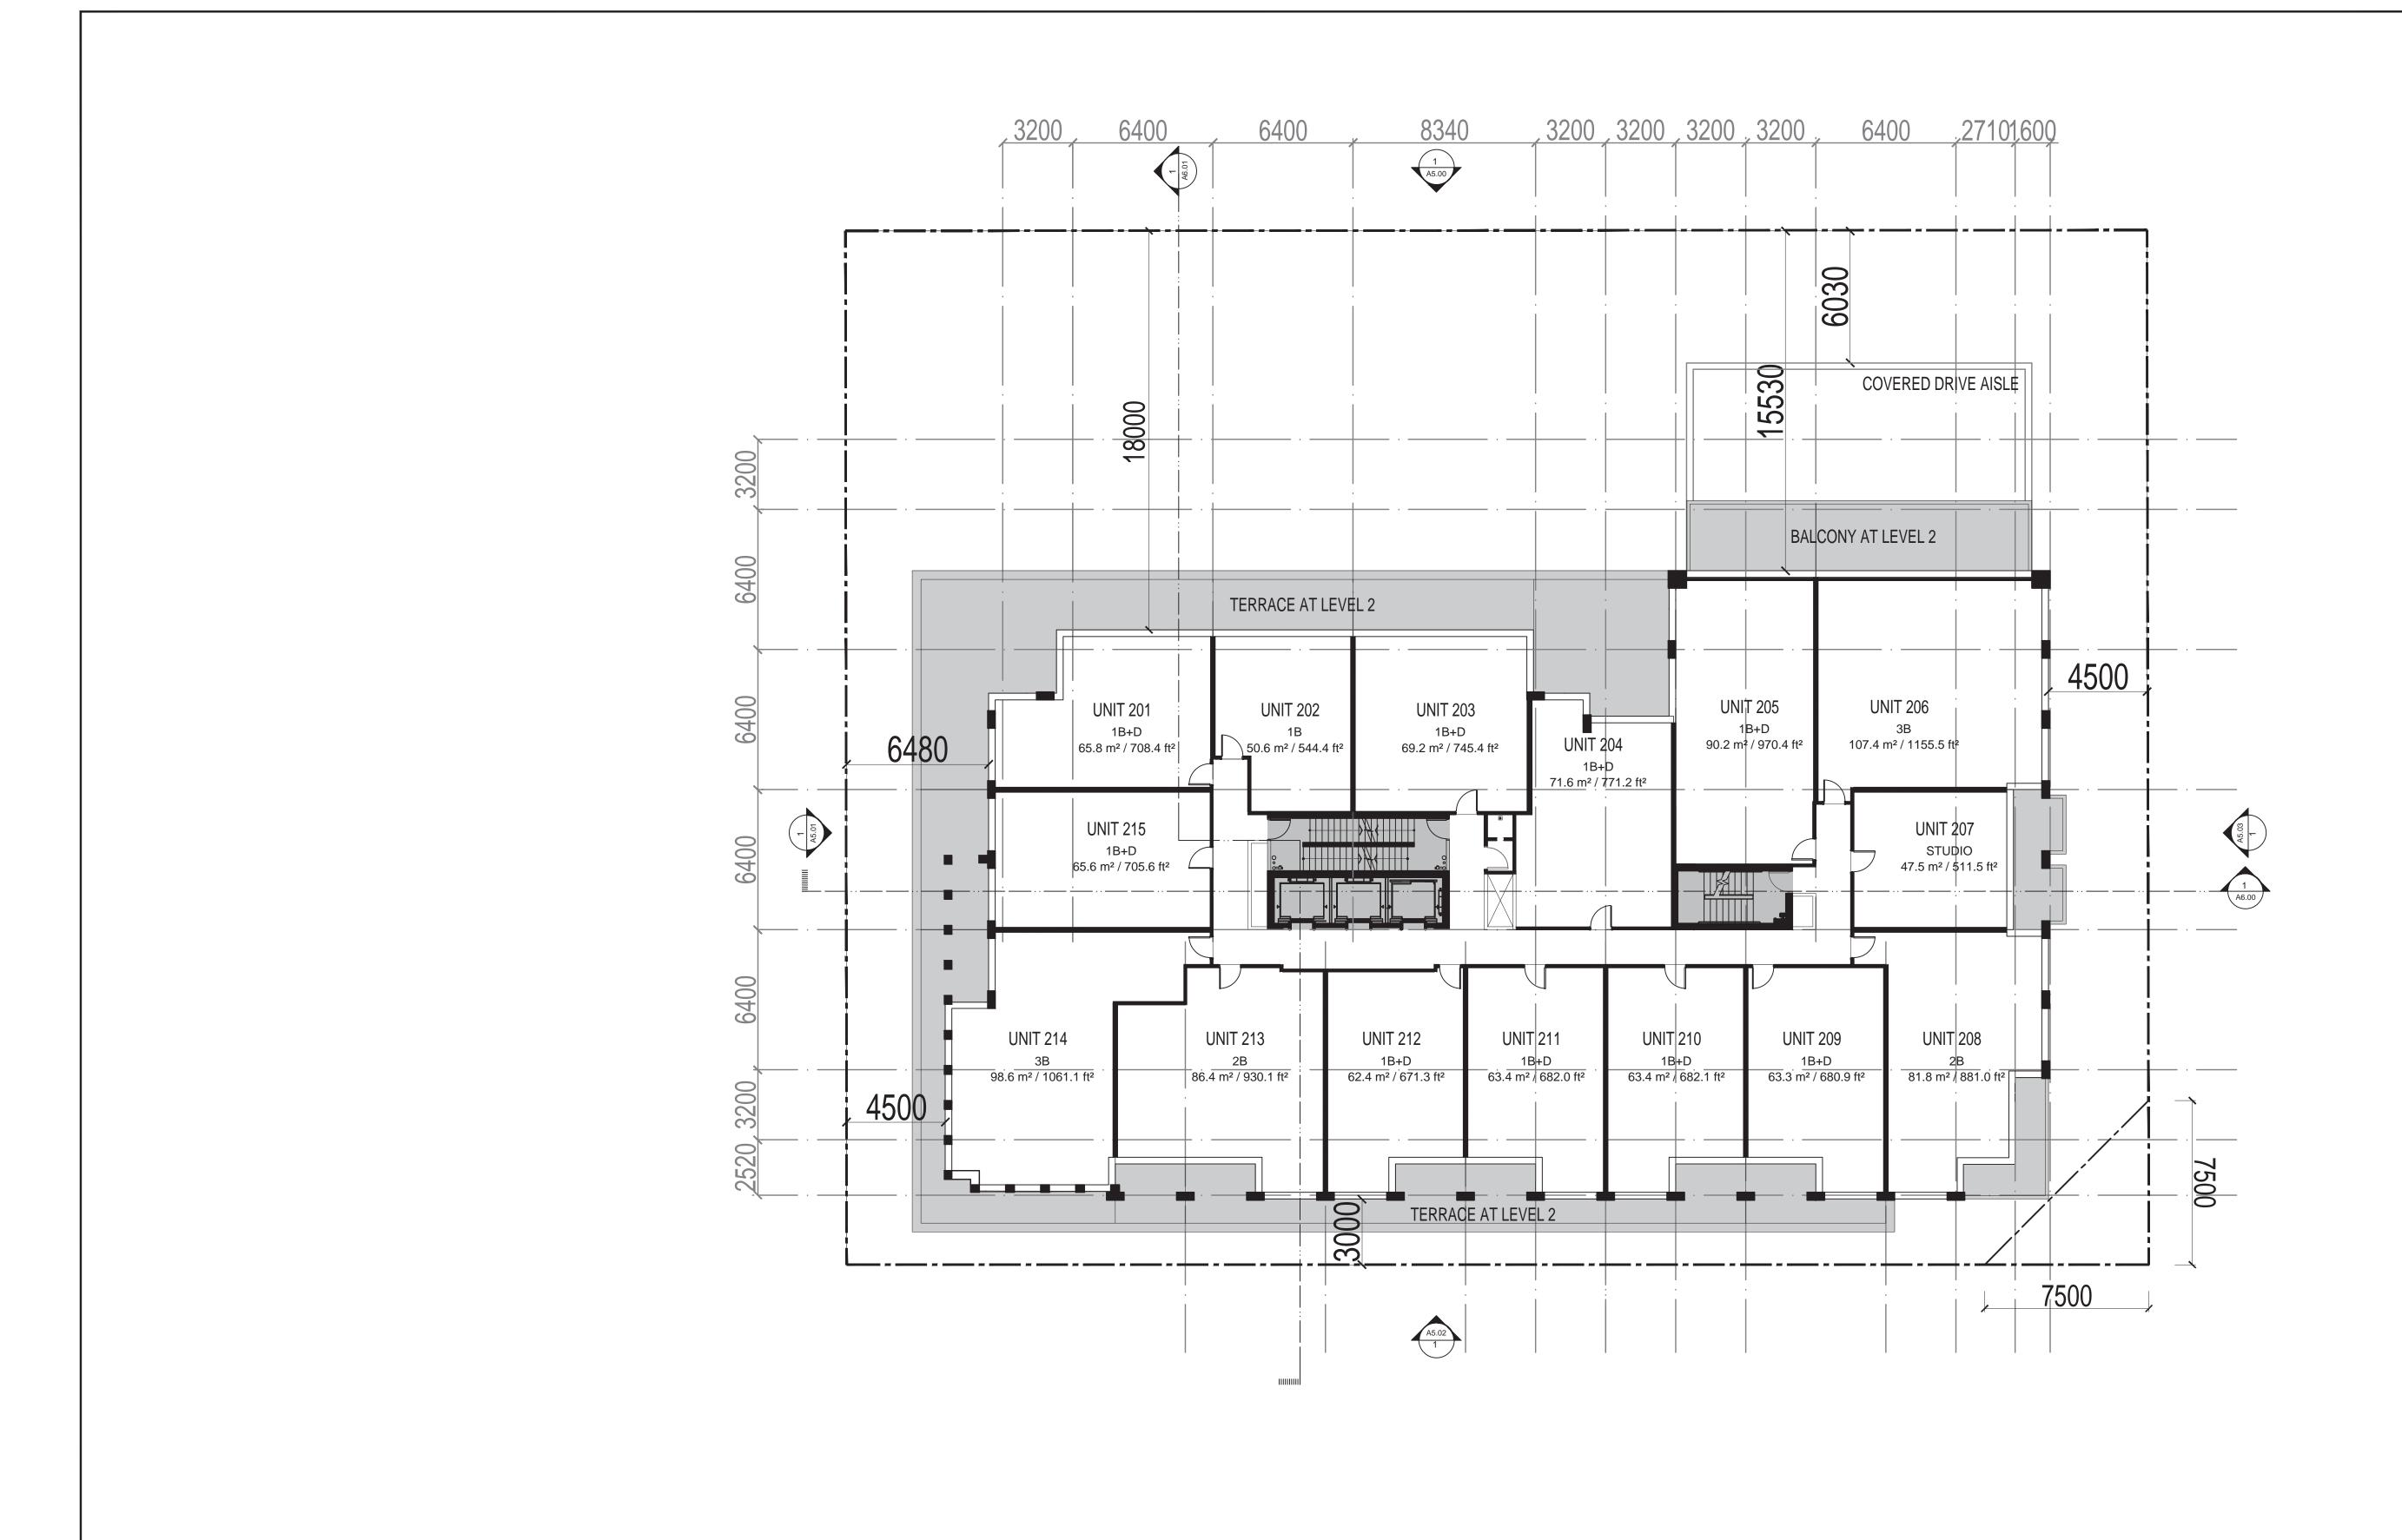

PROJECT PRIME CONSULTANT MATERIAL KEY SEAL CLIENT This drawing has been prepared solely for the intended use, thus any reproduction or distribution for any purpose other than authorized by IBI Group is forbidden. Written dimensions shall have precedence over scaled dimensions. Contractors shall verify and be responsible for all dimensions and conditions on the job, and IBI Group shall be informed of any variations from the dimensions and conditions shown on the drawing. Shop drawings shall be submitted to IBI Group for general conformance before proceeding with fabrication. DATE DESCRIPTION IBI GROUP ARCHITECTS
7th Floor-55 St. Clair Avenue West
Toronto ON M4V 2Y7 Canada
tel 416 596 1930 fax 416 596 0644 01 REZONING 1 SUBMISSION 2021/10/22 LIGHTPOINT PROPERTIES INC. ibigroup.com 170 Lakeshore Road East SHEET TITLE lightpoint is a member of the IBI Group of companies MANSOOR H. KAZEROUNIS LEVEL 02 #600-3250 Bloor Street West, PROJECT NO: Toronto, ON M8X 2X9 LICENCE 134368 DRAWN BY: CHECKED BY: SHEET NUMBER A3.05 APPROVED BY: SCALE: 1:150