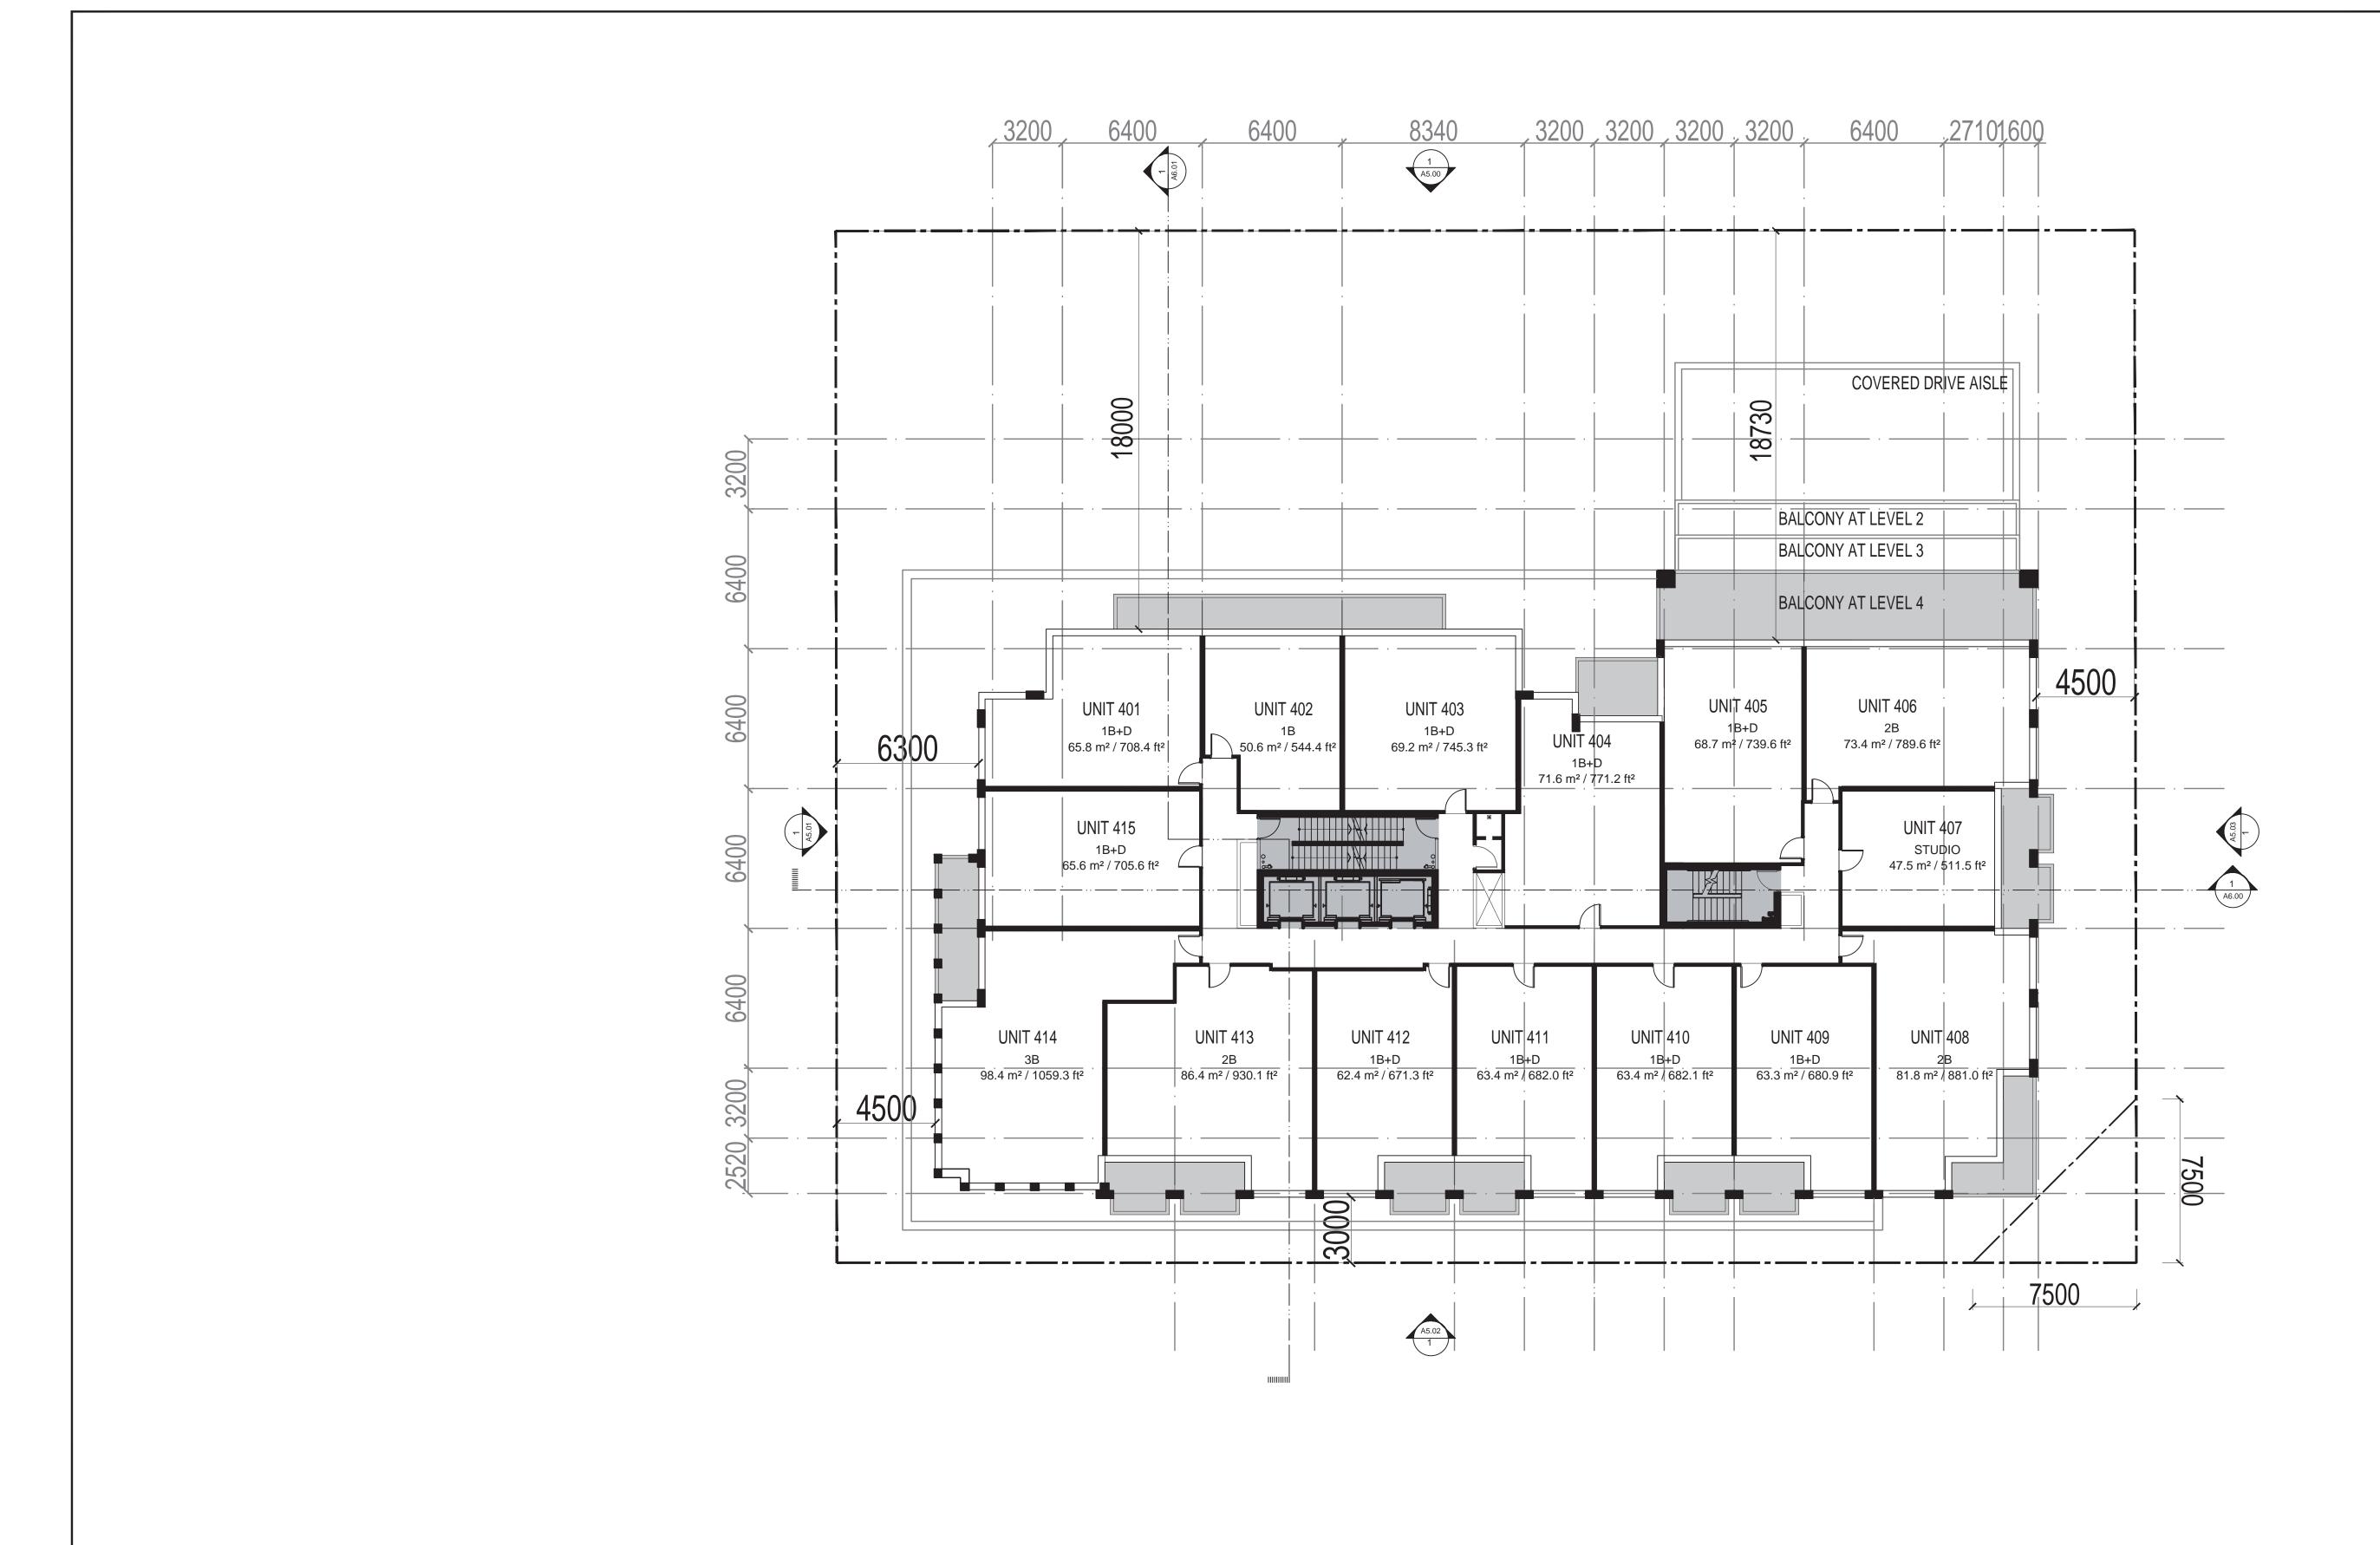

PROJECT PRIME CONSULTANT MATERIAL KEY SEAL CLIENT This drawing has been prepared solely for the intended use, thus any reproduction or distribution for any purpose other than authorized by IBI Group is forbidden. Written dimensions shall have precedence over scaled dimensions. Contractors shall verify and be responsible for all dimensions and conditions on the job, and IBI Group shall be informed of any variations from the dimensions and conditions shown on the drawing. Shop drawings shall be submitted to IBI Group for general conformance before proceeding with fabrication. DATE DESCRIPTION IBI GROUP ARCHITECTS
7th Floor-55 St. Clair Avenue West
Toronto ON M4V 2Y7 Canada
tel 416 596 1930 fax 416 596 0644 01 REZONING 1 SUBMISSION 2021/10/22 LIGHTPOINT PROPERTIES INC. ibigroup.com 170 Lakeshore Road East SHEET TITLE lightpoint is a member of the IBI Group of companies MANSOOR H. KAZEROUNIS LEVEL 04 #600-3250 Bloor Street West, PROJECT NO: Toronto, ON M8X 2X9 LICENCE 134368 DRAWN BY: CHECKED BY: SHEET NUMBER A3.07 APPROVED BY: SCALE: 1:150