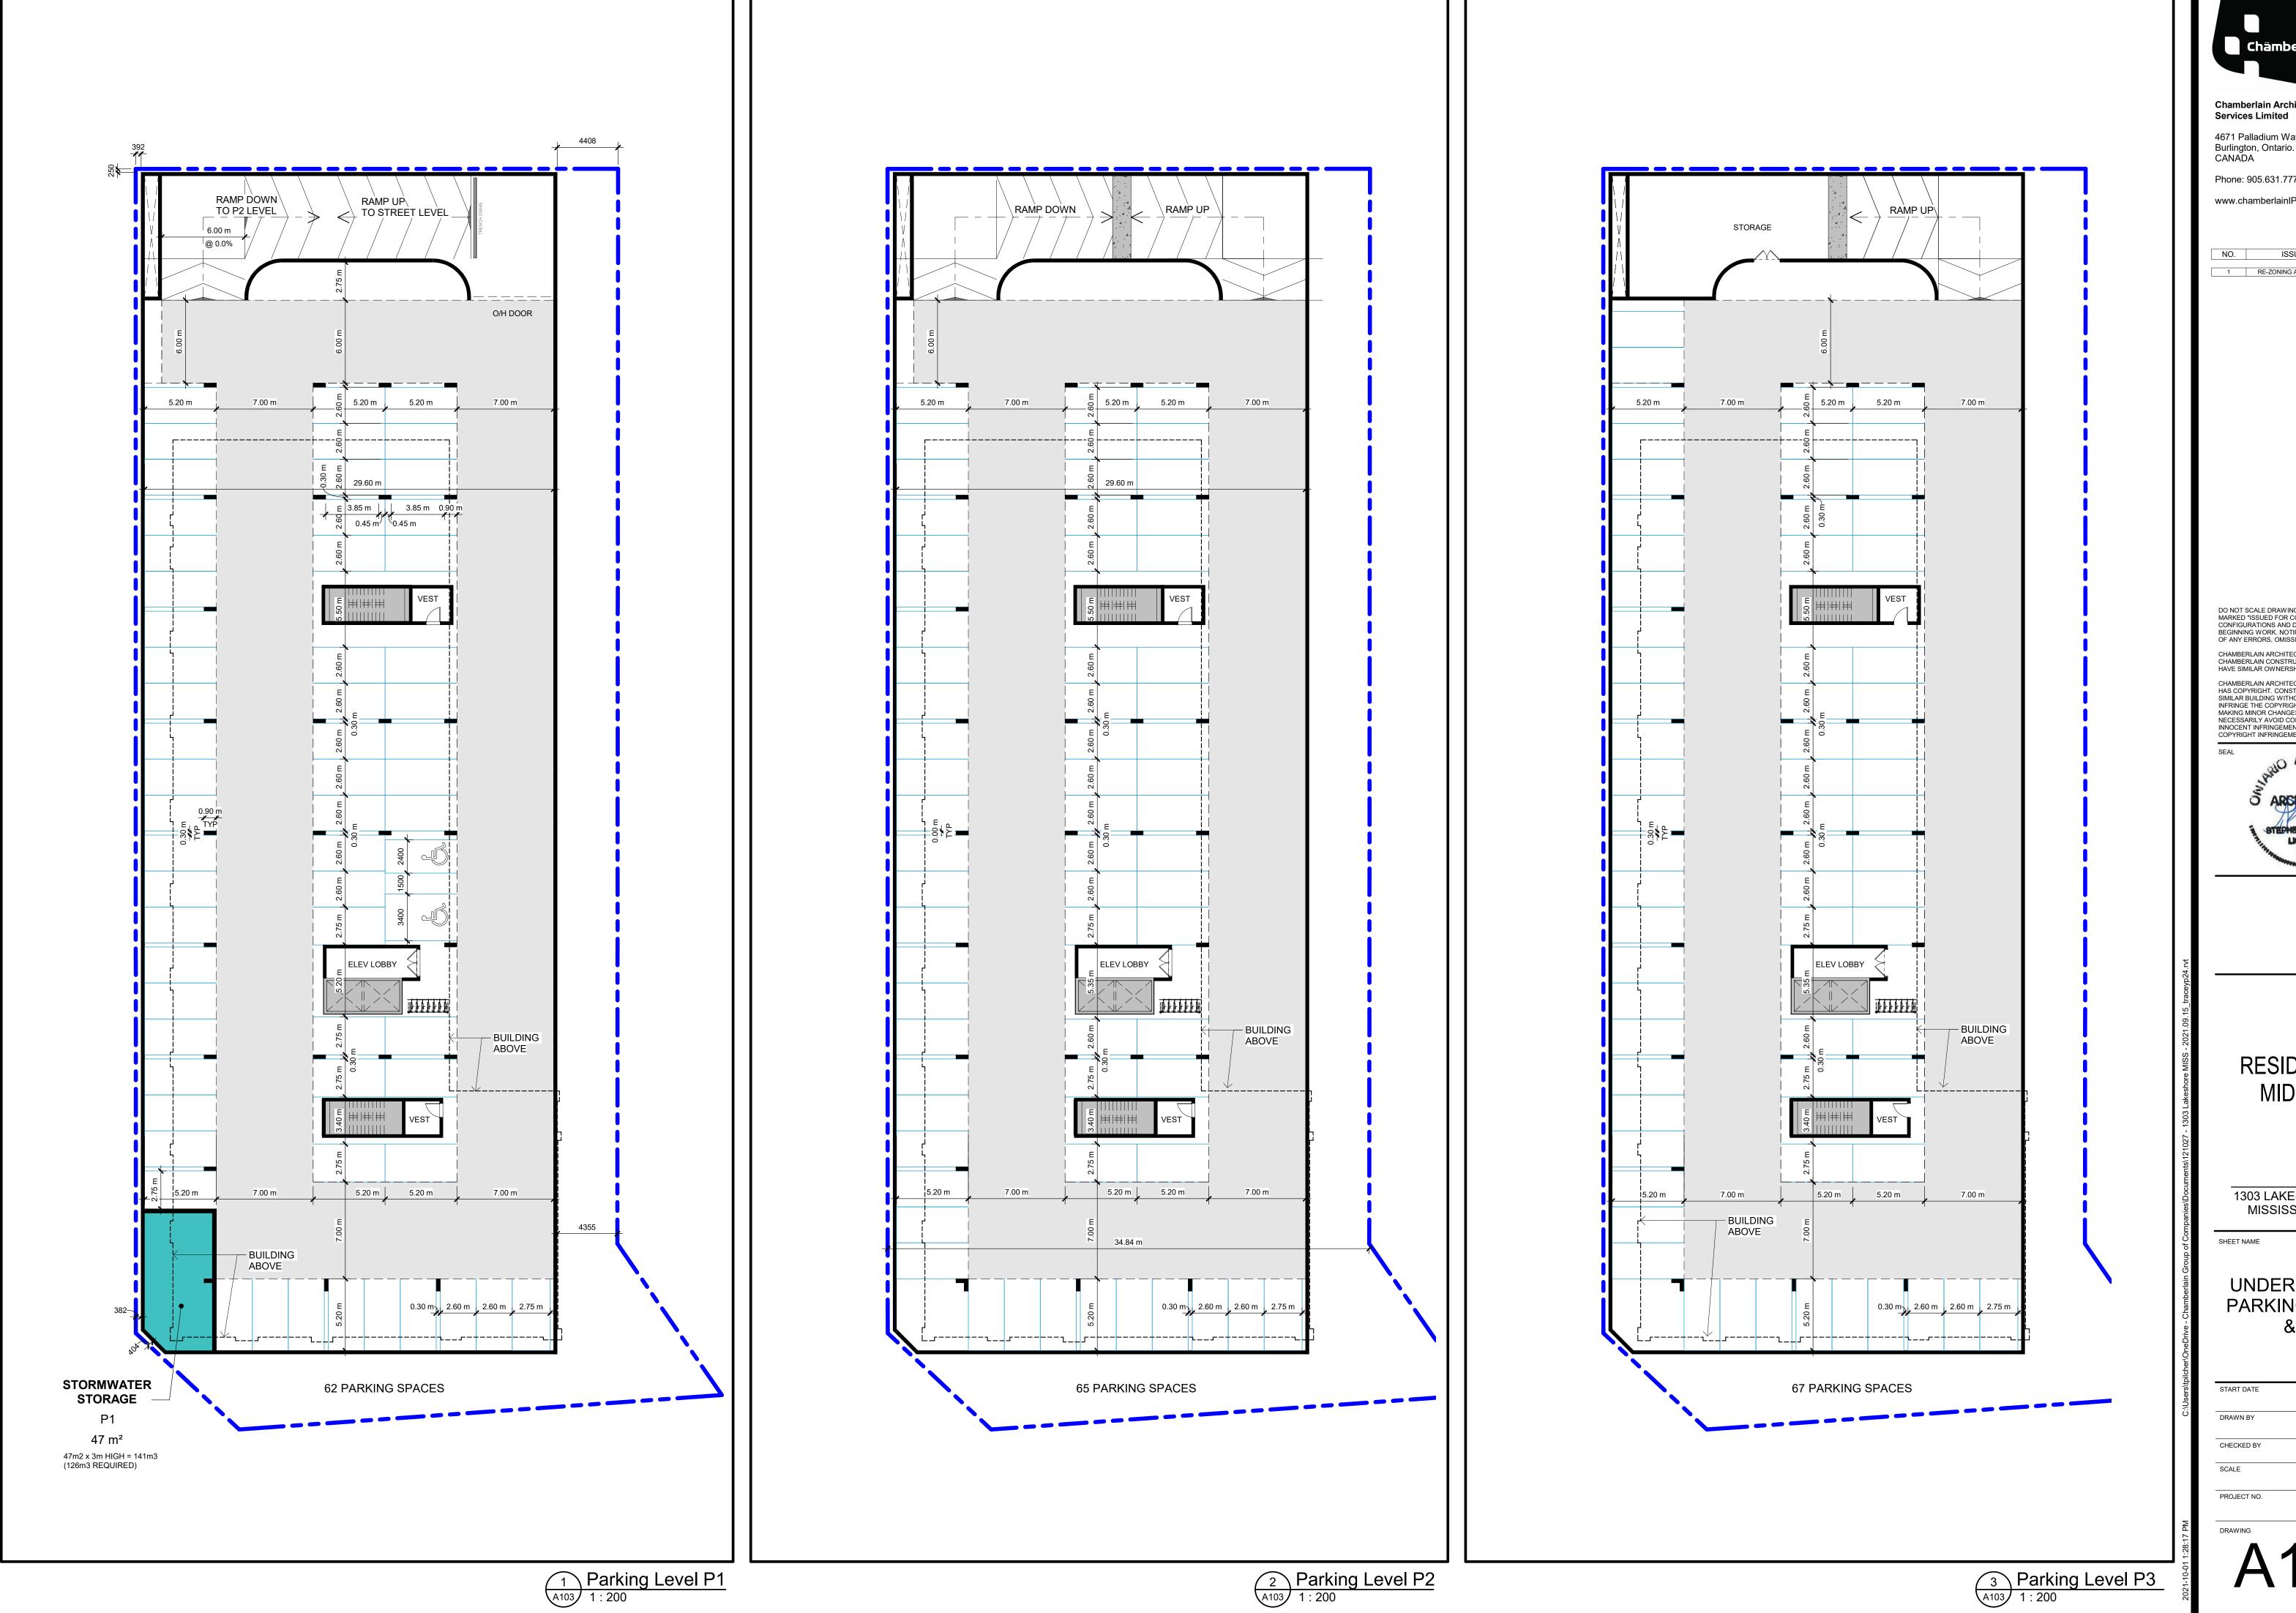

A STEPHEN A MAURO

RESIDENTIAL MID-RISE

1303 LAKESHORE RD E MISSISSAUGA, ON

UNDERGROUND PARKING - P1, P2 & P3

JUNE 2021 KO SCALE 1:200 PROJECT NO. 121027