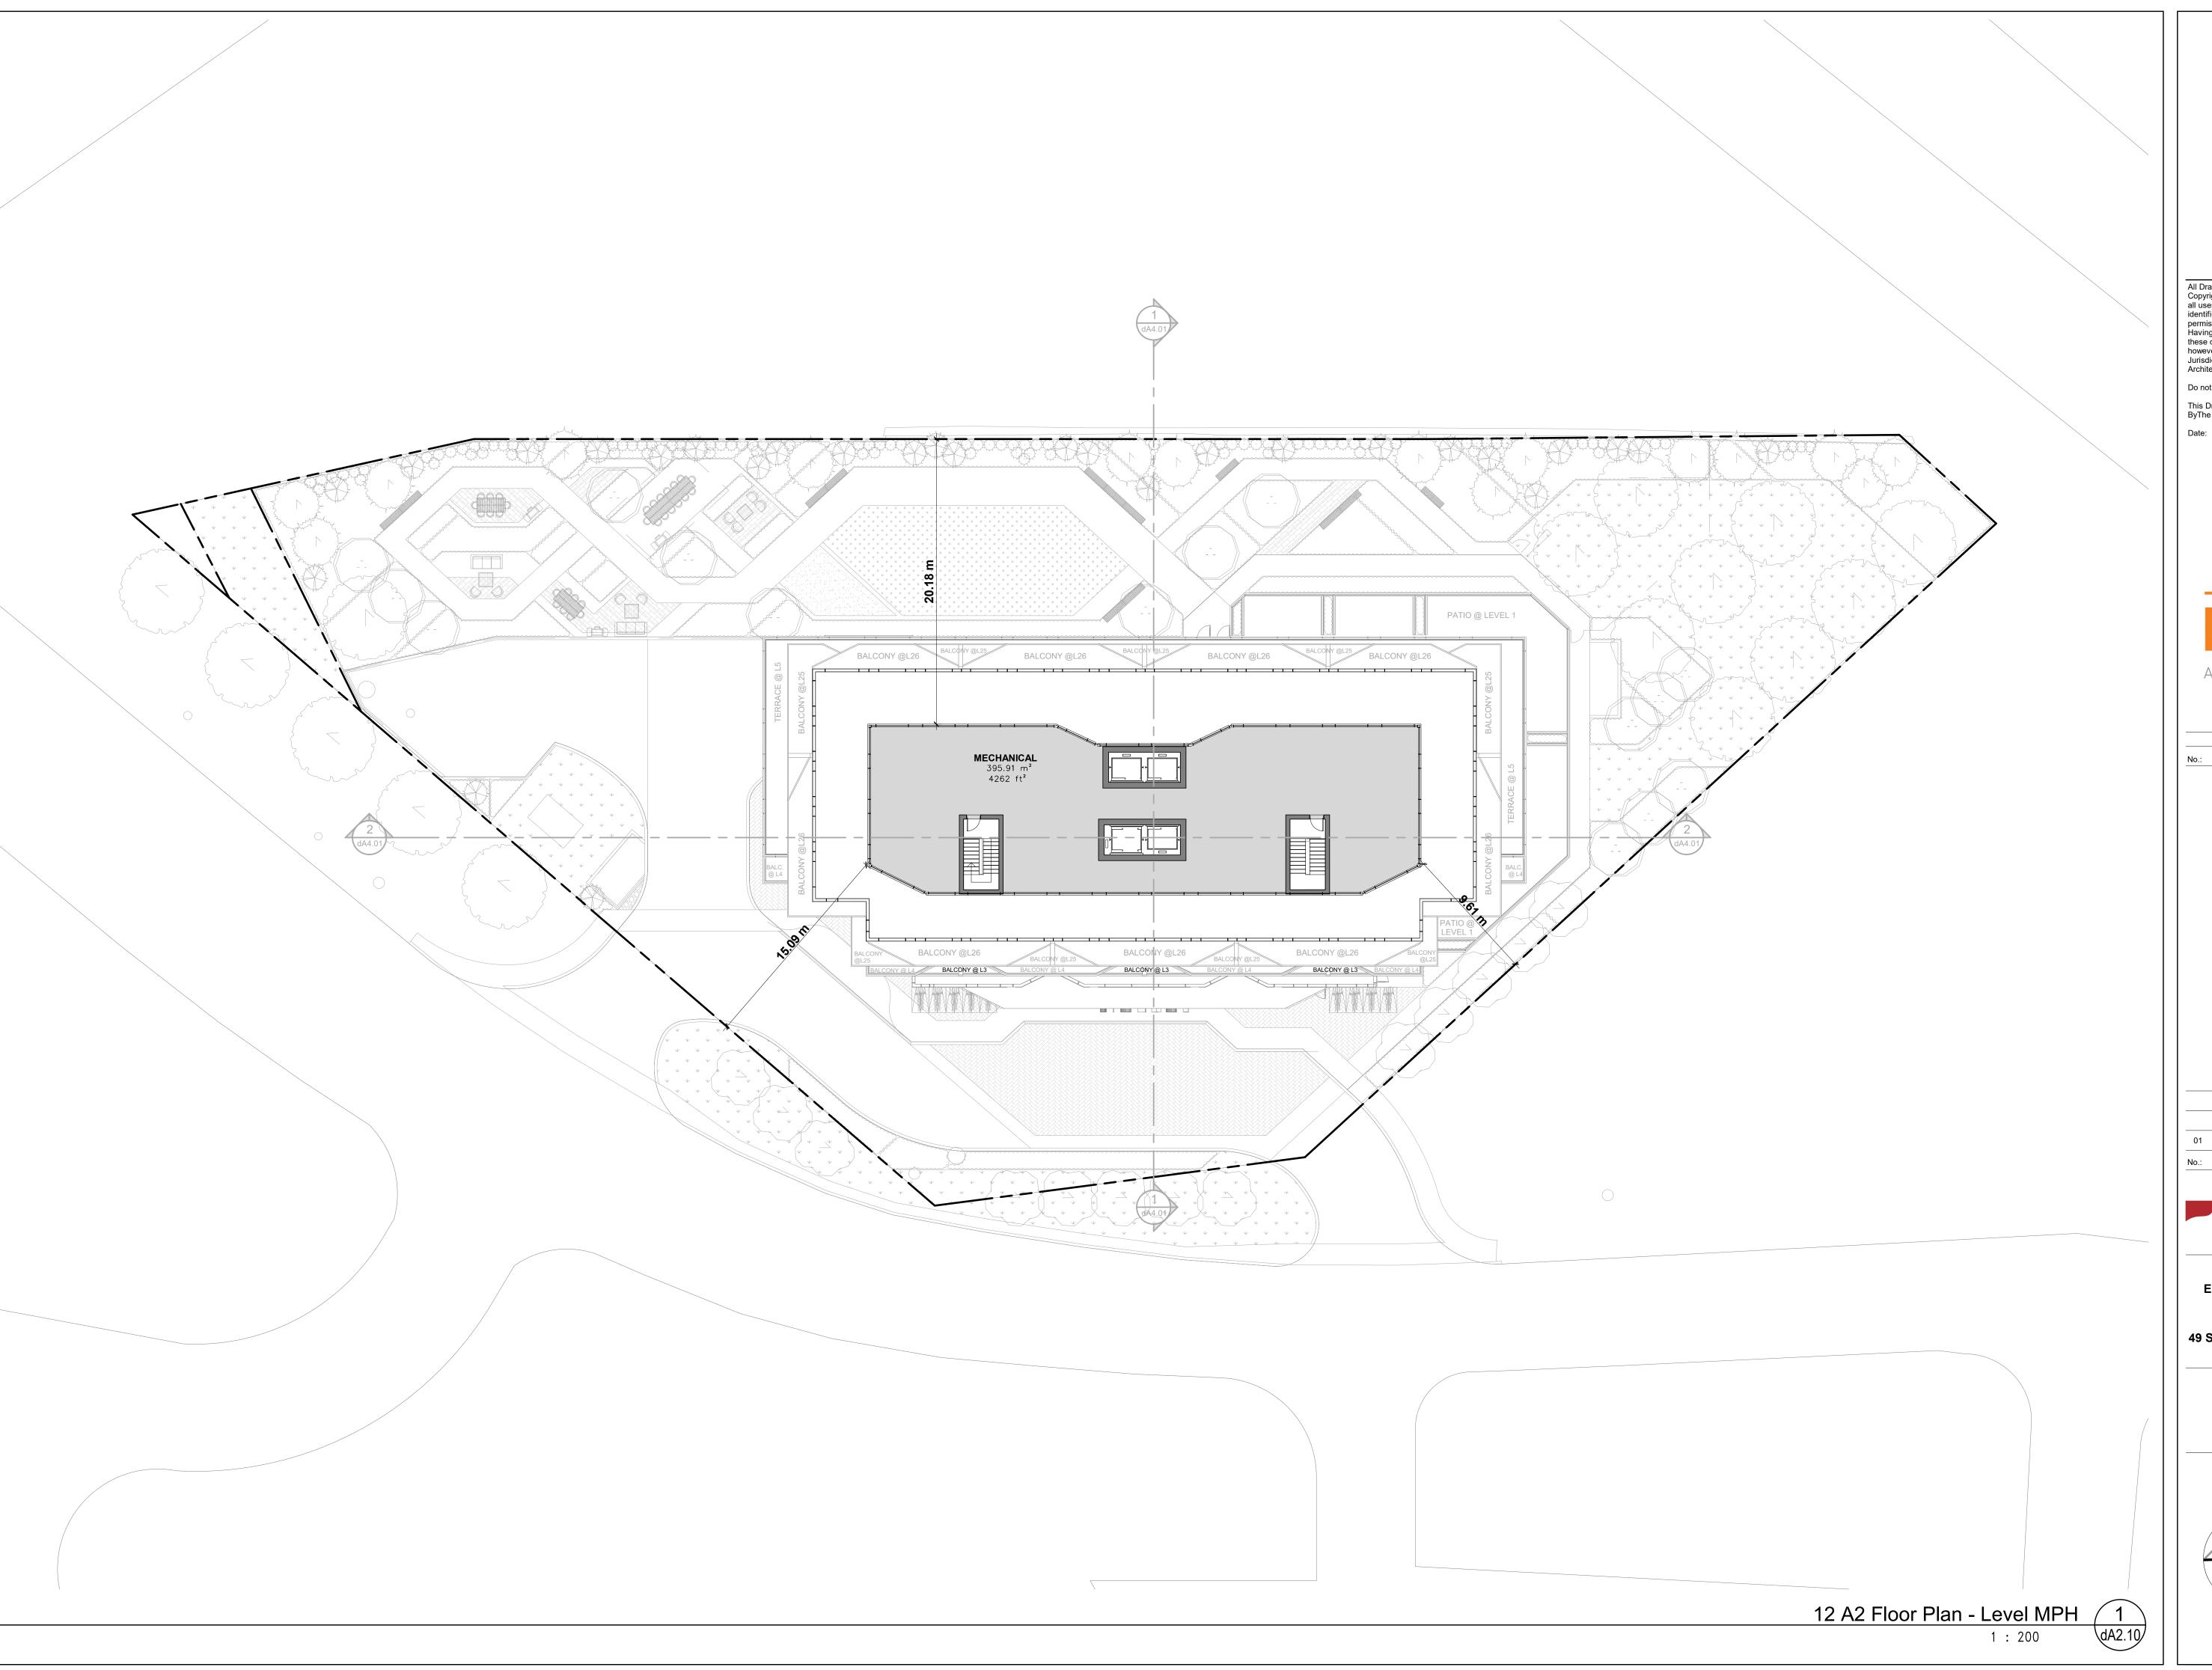

No.: Issued For: Date:

EDENSHAW SSR DEVELOPMENTS LTD.

49 SOUTH SERVICE RD, MISSISAUGA , ON
Proposed Residential Development

Floor Plan Level MPH

dA2.10

1:200

Project No.: 22-073

Date: 10/14/22