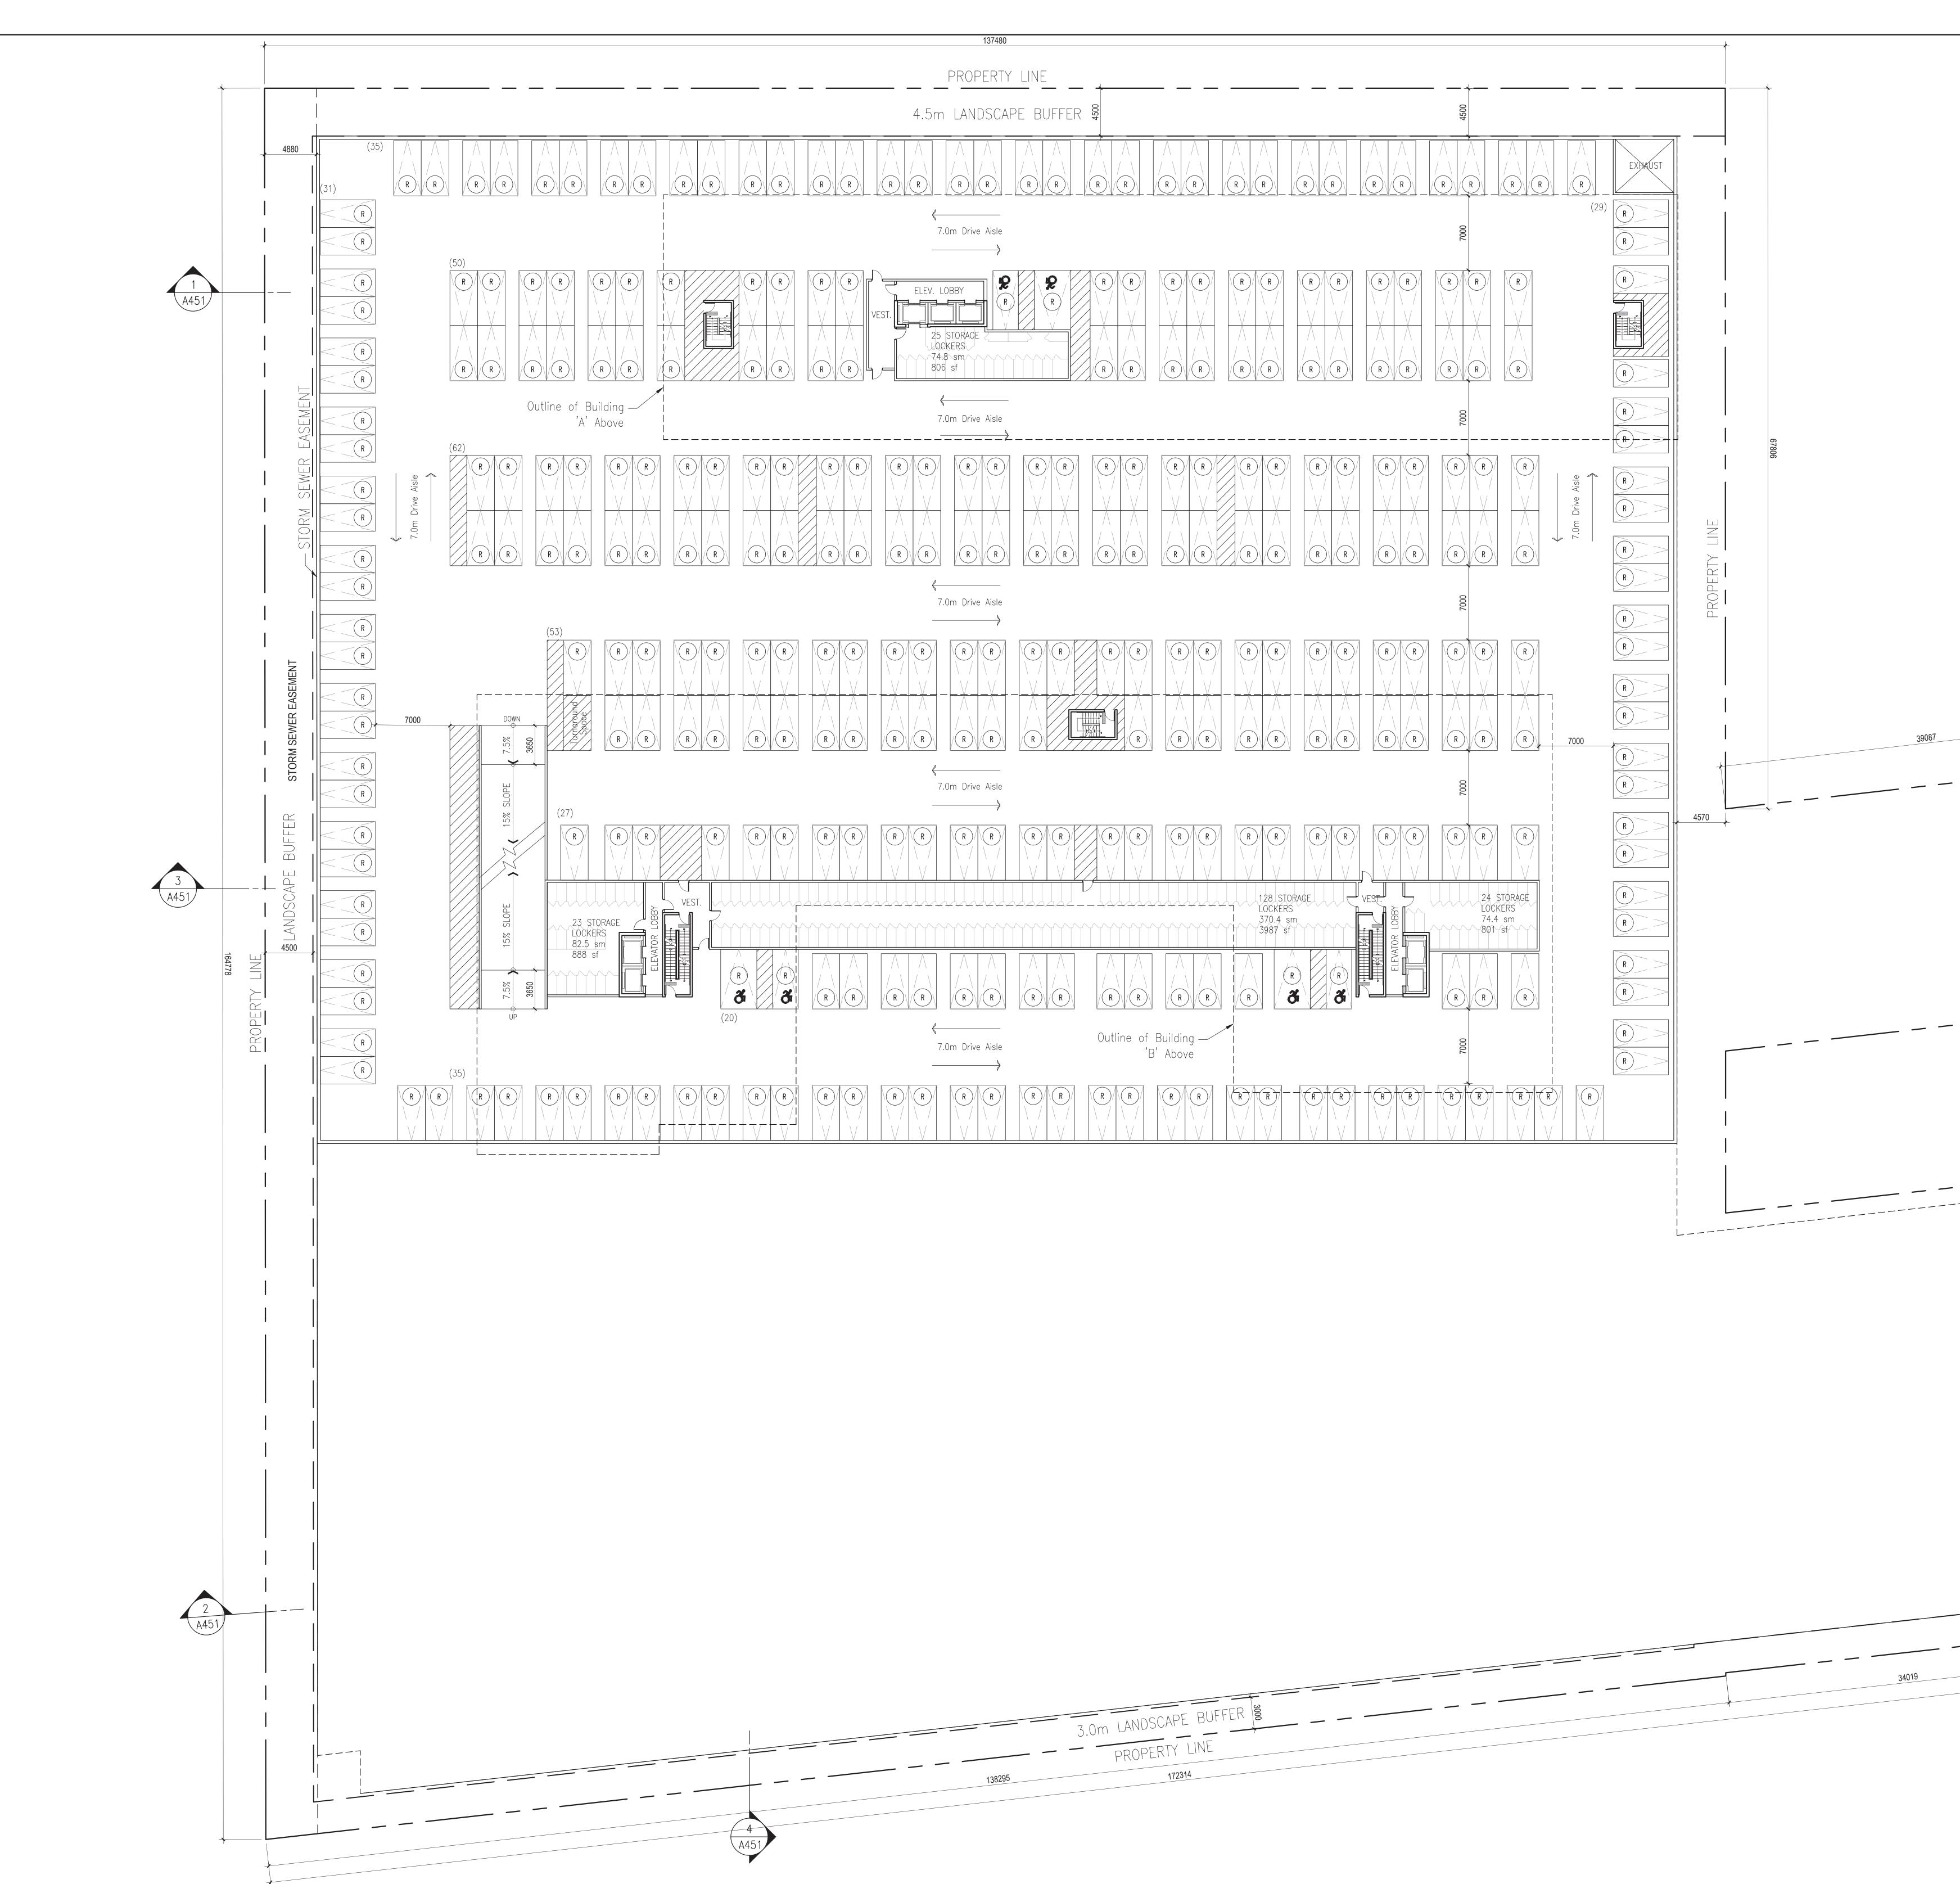

|                                     |                   | PARKING NOTES:                                                                                                                                                                                                                                                                                                                           |
|-------------------------------------|-------------------|------------------------------------------------------------------------------------------------------------------------------------------------------------------------------------------------------------------------------------------------------------------------------------------------------------------------------------------|
|                                     |                   | 1. MINIMUM PARKING SPACE SIZES (UNLESS OTHERWISE NOTED):<br>- 2600mm WIDE X 5200mm LONG (NO SIDES OBSTRUCTED)<br>- 2900mm WIDE X 5200mm LONG (ONE SIDE OBSTRUCTED)<br>- 3200mm WIDE X 5200mm LONG (TWO SIDES OBSTRUCTED)                                                                                                                 |
|                                     |                   | <ol> <li>MAINTAIN MININUM DRIVE AISLE WIDTH OF 7000mm UNLESS<br/>OTHERWISE NOTED.</li> <li>MAINTAIN MINIMUM HEADROOM CLEARANCE OF 2100mm<br/>THROUGHOUT.</li> </ol>                                                                                                                                                                      |
|                                     |                   | PARKING LEGEND:<br>R RESIDENTIAL PARKING SPACE                                                                                                                                                                                                                                                                                           |
|                                     |                   | SHARED VISITOR/RETAIL     PARKING SPACE                                                                                                                                                                                                                                                                                                  |
|                                     |                   | BIKE/STORAGE LOCKER (1830x915)<br>BIKE PARKING (STACKED - 3900x610)<br>BIKE PARKING (HORIZONTAL - 1800X600)                                                                                                                                                                                                                              |
|                                     |                   | HIKE PARKING (VERTICAL - 1200x600)                                                                                                                                                                                                                                                                                                       |
|                                     |                   | PAINTED LINES                                                                                                                                                                                                                                                                                                                            |
|                                     |                   |                                                                                                                                                                                                                                                                                                                                          |
|                                     |                   | TYPICAL ONE SIDE FUTURE EMVS<br>OBSTRUCTED CHARGING STATION<br>(Rough-In Only)                                                                                                                                                                                                                                                           |
|                                     |                   | → 3650     → 3650     ↓ 27001500       TYPEA     →     1500     ↓ 27001500                                                                                                                                                                                                                                                               |
|                                     |                   | ACCESSIBLE ACCESSIBLE - ACCESSIBLE -                                                                                                                                                                                                                                                                                                     |
|                                     |                   | ТҮРЕ А ТҮРЕ В                                                                                                                                                                                                                                                                                                                            |
|                                     |                   |                                                                                                                                                                                                                                                                                                                                          |
|                                     |                   |                                                                                                                                                                                                                                                                                                                                          |
|                                     |                   |                                                                                                                                                                                                                                                                                                                                          |
|                                     |                   |                                                                                                                                                                                                                                                                                                                                          |
|                                     | ¥                 |                                                                                                                                                                                                                                                                                                                                          |
|                                     |                   |                                                                                                                                                                                                                                                                                                                                          |
|                                     |                   |                                                                                                                                                                                                                                                                                                                                          |
|                                     |                   |                                                                                                                                                                                                                                                                                                                                          |
|                                     |                   |                                                                                                                                                                                                                                                                                                                                          |
|                                     | 22808             |                                                                                                                                                                                                                                                                                                                                          |
|                                     |                   |                                                                                                                                                                                                                                                                                                                                          |
|                                     |                   |                                                                                                                                                                                                                                                                                                                                          |
|                                     |                   |                                                                                                                                                                                                                                                                                                                                          |
|                                     |                   |                                                                                                                                                                                                                                                                                                                                          |
|                                     | 4                 | REZONING REVISION                                                                                                                                                                                                                                                                                                                        |
|                                     | 15315             |                                                                                                                                                                                                                                                                                                                                          |
|                                     |                   |                                                                                                                                                                                                                                                                                                                                          |
|                                     | 7                 |                                                                                                                                                                                                                                                                                                                                          |
| ·  <br> <br>                        |                   |                                                                                                                                                                                                                                                                                                                                          |
|                                     |                   |                                                                                                                                                                                                                                                                                                                                          |
|                                     |                   |                                                                                                                                                                                                                                                                                                                                          |
|                                     |                   |                                                                                                                                                                                                                                                                                                                                          |
|                                     |                   | 2022-09-21 REZONING APPLICATION                                                                                                                                                                                                                                                                                                          |
|                                     | PROPERTY<br>38086 |                                                                                                                                                                                                                                                                                                                                          |
| Outline of Parking —<br>Level Above |                   |                                                                                                                                                                                                                                                                                                                                          |
|                                     |                   |                                                                                                                                                                                                                                                                                                                                          |
|                                     |                   |                                                                                                                                                                                                                                                                                                                                          |
|                                     |                   | BDP.<br>Quadrangle                                                                                                                                                                                                                                                                                                                       |
|                                     |                   | <b>Quadrangio</b>                                                                                                                                                                                                                                                                                                                        |
|                                     | ×                 | Quadrangle Architects Limited<br>901 King Street West, Suite 701 Toronto, ON M5V 3H5<br>t 416 598 1240 www.bdpquadrangle.com                                                                                                                                                                                                             |
|                                     | 1889              | 579 - 619 Lakeshore Road                                                                                                                                                                                                                                                                                                                 |
|                                     |                   | East and 1022, 1028 Caven<br>Street                                                                                                                                                                                                                                                                                                      |
| 332 PARKING SPACES                  |                   |                                                                                                                                                                                                                                                                                                                                          |
|                                     |                   | 17125 1:200 AR KVE<br>project scale drawn reviewed                                                                                                                                                                                                                                                                                       |
|                                     |                   | P3 Parking Level                                                                                                                                                                                                                                                                                                                         |
|                                     |                   | A151                                                                                                                                                                                                                                                                                                                                     |
|                                     |                   | Note: This drawing is the property of the Architect and may not be reproduced or                                                                                                                                                                                                                                                         |
|                                     |                   | Note: This drawing is the property of the Architect and may not be reproduced or<br>used without the expressed consent of the Architect. The Contractor is responsible<br>for checking and verifying all levels and dimensions and shall report all<br>discrepancies to the Architect and obtain clarification prior to commencing work. |