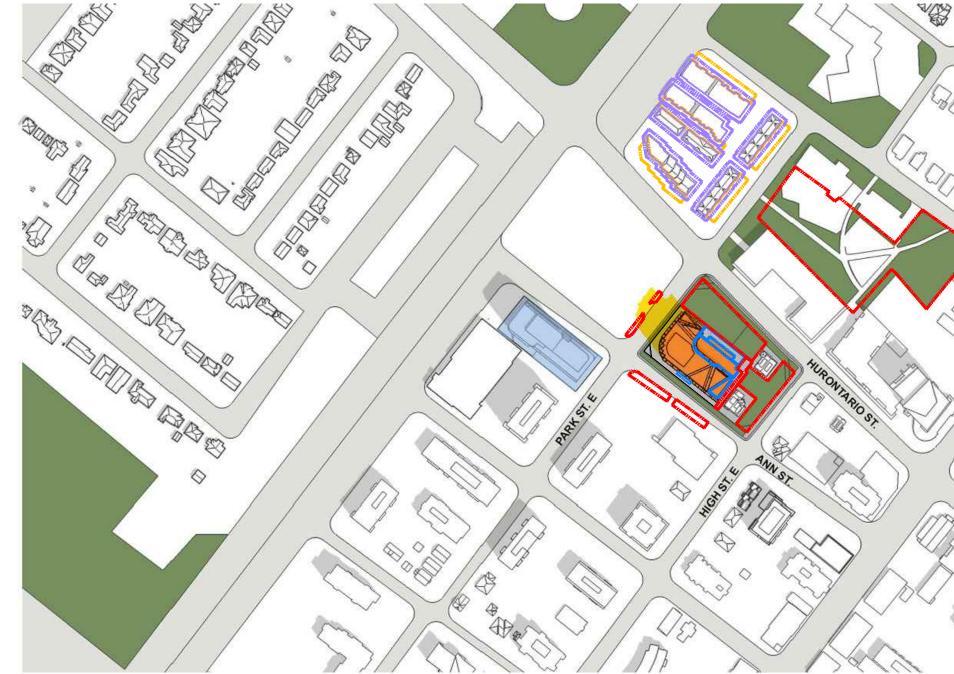

JUNE 21, 12:20

JUNE 21, 14:20

JUNE 21, 16:20

JUNE 21, 17,20

| LEGEND:                                                                                                                                                                                                                                                                                     |                                                   |
|---------------------------------------------------------------------------------------------------------------------------------------------------------------------------------------------------------------------------------------------------------------------------------------------|---------------------------------------------------|
|                                                                                                                                                                                                                                                                                             | NTAL SHADOW                                       |
| UNDER C                                                                                                                                                                                                                                                                                     | ONSTRUCTION                                       |
| OPEN SP.                                                                                                                                                                                                                                                                                    | ACES                                              |
|                                                                                                                                                                                                                                                                                             | TIAL PRVIATE<br>R AMENITY SPACE                   |
|                                                                                                                                                                                                                                                                                             | AL OUTDOOR<br>AREAS                               |
| PUBLIC R                                                                                                                                                                                                                                                                                    | EALM                                              |
| FOR THE                                                                                                                                                                                                                                                                                     | G FACES TO ALLOW<br>POSSIBILITY OF<br>DLAR ENERGY |
|                                                                                                                                                                                                                                                                                             |                                                   |
|                                                                                                                                                                                                                                                                                             |                                                   |
|                                                                                                                                                                                                                                                                                             |                                                   |
|                                                                                                                                                                                                                                                                                             |                                                   |
|                                                                                                                                                                                                                                                                                             |                                                   |
|                                                                                                                                                                                                                                                                                             |                                                   |
|                                                                                                                                                                                                                                                                                             |                                                   |
|                                                                                                                                                                                                                                                                                             |                                                   |
|                                                                                                                                                                                                                                                                                             |                                                   |
|                                                                                                                                                                                                                                                                                             |                                                   |
|                                                                                                                                                                                                                                                                                             |                                                   |
|                                                                                                                                                                                                                                                                                             |                                                   |
|                                                                                                                                                                                                                                                                                             |                                                   |
|                                                                                                                                                                                                                                                                                             |                                                   |
|                                                                                                                                                                                                                                                                                             |                                                   |
|                                                                                                                                                                                                                                                                                             |                                                   |
| 02 RE-ISSUED FOR OPA / REZONING 28 OCT 2022   01 ISSUED FOR OPA / REZONING 17 DEC 2021   No. Revisions Date                                                                                                                                                                                 |                                                   |
| "ALL DRAWINGS, SPECIFICATIONS AND RELATED DOCUMENTS<br>ARE THE COPYRIGHT PROPERTY OF THE ARCHITECT AND<br>MUST BE RETURNED UPON REQUEST. REPRODUCTION OF<br>DRAWINGS, SPECIFICATIONS AND RELATED DOCUMENTS IN<br>PART OR WHOLE IS FORBIDDEN WITHOUT THE ARCHITECT'S<br>WRITTEN PERMISSION." |                                                   |
| CONTRACTOR MUST CHECK AND VERIFY ALL DIMENSIONS ON THE JOB.                                                                                                                                                                                                                                 |                                                   |
| COREARCHITECTS<br>130 QUEENS QUAY EAST, SUITE 700, WEST TOWER<br>TORONTO, ON CANADA M5A 0P6                                                                                                                                                                                                 |                                                   |
| T +1 416 343 0400 • F +1 416 343 0401<br>INFO@COREARCHITECTS.COM<br>WWW.COREARCHITECTS.COM                                                                                                                                                                                                  |                                                   |
| 10 WEST GO                                                                                                                                                                                                                                                                                  |                                                   |
| MISSISSAUGA, ONTARIO<br>APP NO: OZ/OPA 22-3 W1                                                                                                                                                                                                                                              |                                                   |
| N                                                                                                                                                                                                                                                                                           | ARNO ASSOCIAL                                     |
|                                                                                                                                                                                                                                                                                             | TANKE ]                                           |
| Drawn<br>PR                                                                                                                                                                                                                                                                                 | BABAK ESLAHJOU<br>LICENCE<br>4706<br>Scale        |
| Checked<br>DL, CY<br>Title                                                                                                                                                                                                                                                                  | Date<br>24 OCT 2022                               |
| INCREMENTAL SHADOW STUDY                                                                                                                                                                                                                                                                    |                                                   |
| Project No.<br>21-182                                                                                                                                                                                                                                                                       | Drawing No. A101.b                                |