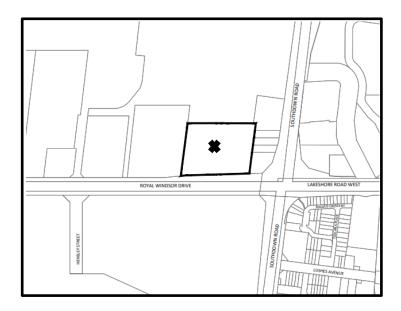

## OFFICIAL PLAN AMENDMENT – 2077-2105 Royal Windsor Drive

1. Section 12, Special Sites, Southdown Local Area Plan of Mississauga Official Plan, is hereby amended by adding Section 12.X, Site X map and the following policies:

- 12.X.X The lands identified as Site X are located west of Southdown Road, on the north side of Royal Windsor Drive.
- 12.X.X Notwithstanding the restrictions of the Mixed-Use designation set forth in 17.1.3.1 and 17.1.4.2 Southdown Employment Area, residential uses will be permitted on lands identified as Site X.
- 12.X.X Notwithstanding the restrictions of the Mixed Use designation set forth in 17.1.4.3 Southdown Employment Area, the maximum cumulative FSI of all uses on lands identified as Site X will be 8.5