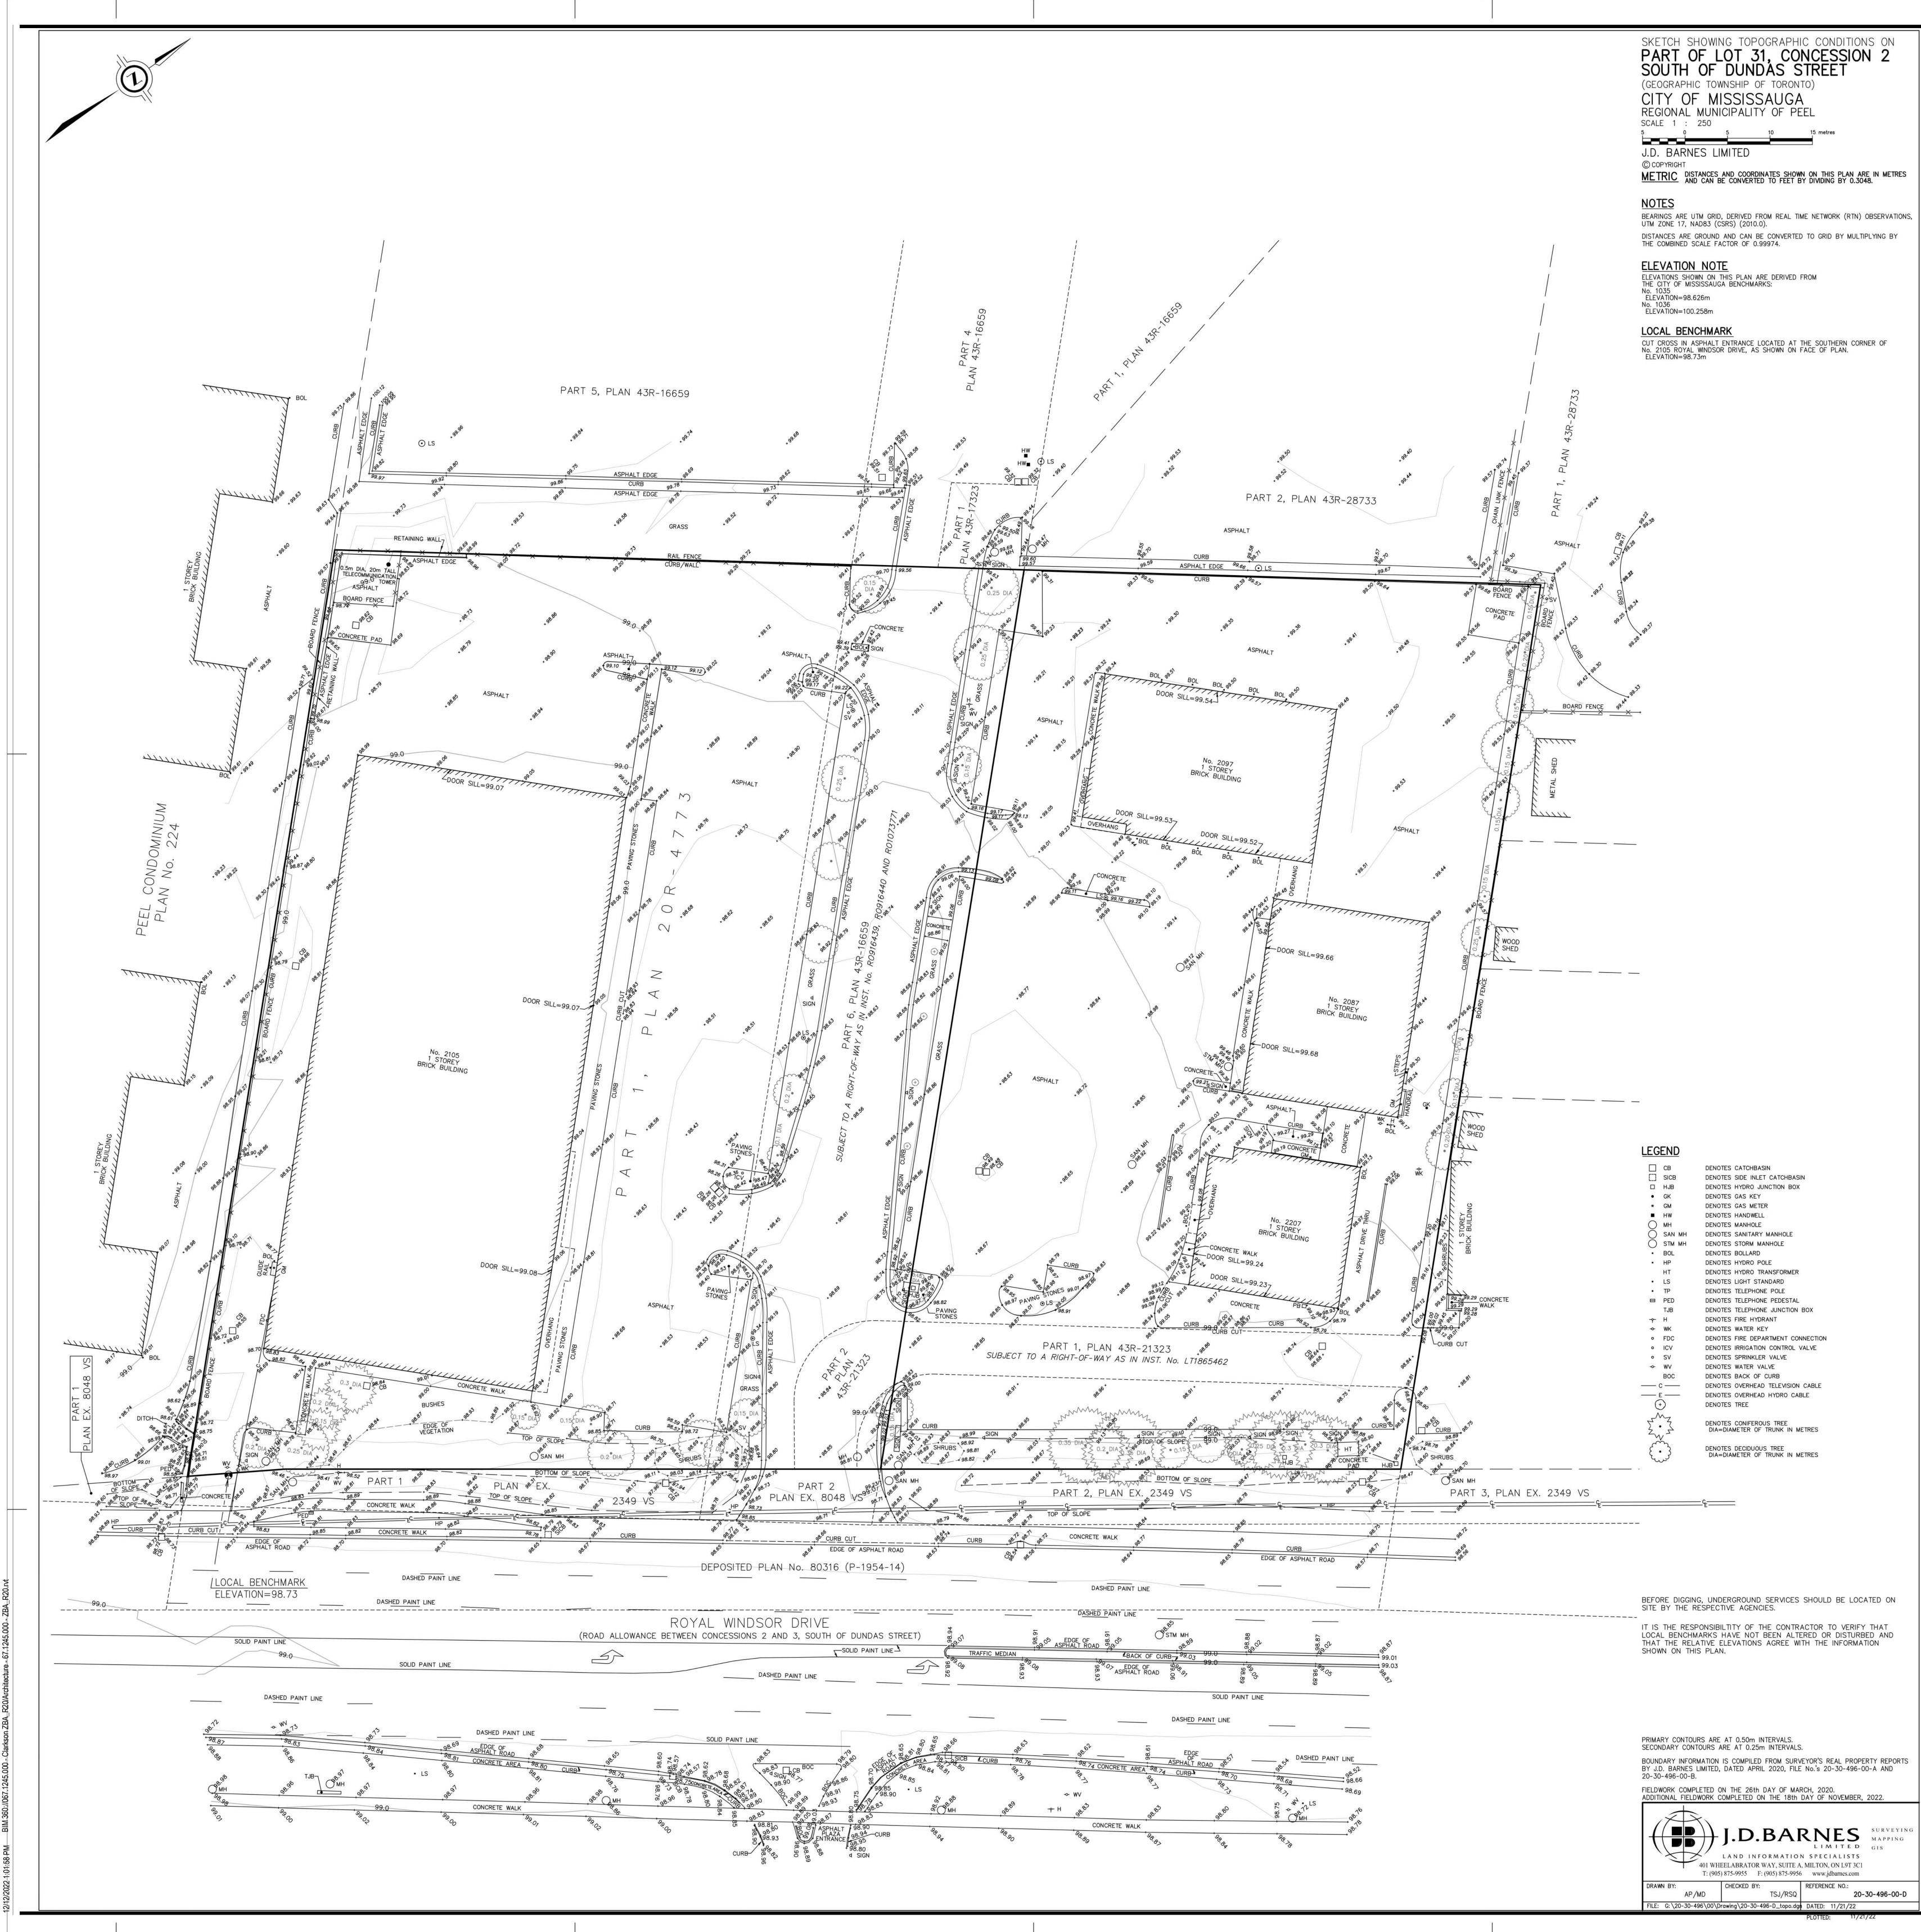

# SKETCH SHOWING TOPOGRAPHIC CONDITIONS ON PART OF LOT 31, CONCESSION 2 SOUTH OF DUNDAS STREET

DISTANCES ARE GROUND AND CAN BE CONVERTED TO GRID BY MULTIPLYING BY THE COMBINED SCALE FACTOR OF 0.99974.

|                                                                                                                                                                                                                                                                                                                                                                                                                                              | <b>SLATE ASSET<br/>BATE ASSET<br/>BANAGEMENT</b><br>121 King St W<br>Unit 200<br>Toronto ON M5H 3T9 |
|----------------------------------------------------------------------------------------------------------------------------------------------------------------------------------------------------------------------------------------------------------------------------------------------------------------------------------------------------------------------------------------------------------------------------------------------|-----------------------------------------------------------------------------------------------------|
|                                                                                                                                                                                                                                                                                                                                                                                                                                              | <b>Gensier</b><br>150 King Street West<br>Suite 1400<br>Toronto, Ontario M5H 1J9 ]<br>Canada        |
| GENERAL NOTES                                                                                                                                                                                                                                                                                                                                                                                                                                |                                                                                                     |
| NOTE:<br>THE LAND SURVEY INFORMATION REPRODUCED ON<br>THIS DRAWING WAS RECEIVED IN GOOD FAITH<br>FROM THE OWNER, AND IS PROVIDED HERE<br>MERELY AS A CONVENIENCE. THE ARCHITECT<br>BEARS NO RESPONSIBILTY, EXPRESSED OR<br>IMPLIED, FOR THE CONTENT OR ACCURACY OF ANY<br>INFORMATION CONTAINED IN THE LAND SURVEY<br>INFORMATION, OR FOR THE USE OF THIS<br>INFORMATION BY OTHERS, WHICH REMAINS THE<br>SOLE RESPONSIBILITY OF THE SURVEYOR |                                                                                                     |
|                                                                                                                                                                                                                                                                                                                                                                                                                                              |                                                                                                     |
|                                                                                                                                                                                                                                                                                                                                                                                                                                              | △ Date Description   1 2022-12-13 ISSUED FOR REZONING                                               |
|                                                                                                                                                                                                                                                                                                                                                                                                                                              |                                                                                                     |
|                                                                                                                                                                                                                                                                                                                                                                                                                                              | Seal / Signature                                                                                    |
|                                                                                                                                                                                                                                                                                                                                                                                                                                              | Project Name<br>CLARKSON GO                                                                         |
|                                                                                                                                                                                                                                                                                                                                                                                                                                              | Project Number<br>067.1245.000<br>Description<br>SITE SURVEY<br>Scale                               |
|                                                                                                                                                                                                                                                                                                                                                                                                                                              | A0.033                                                                                              |