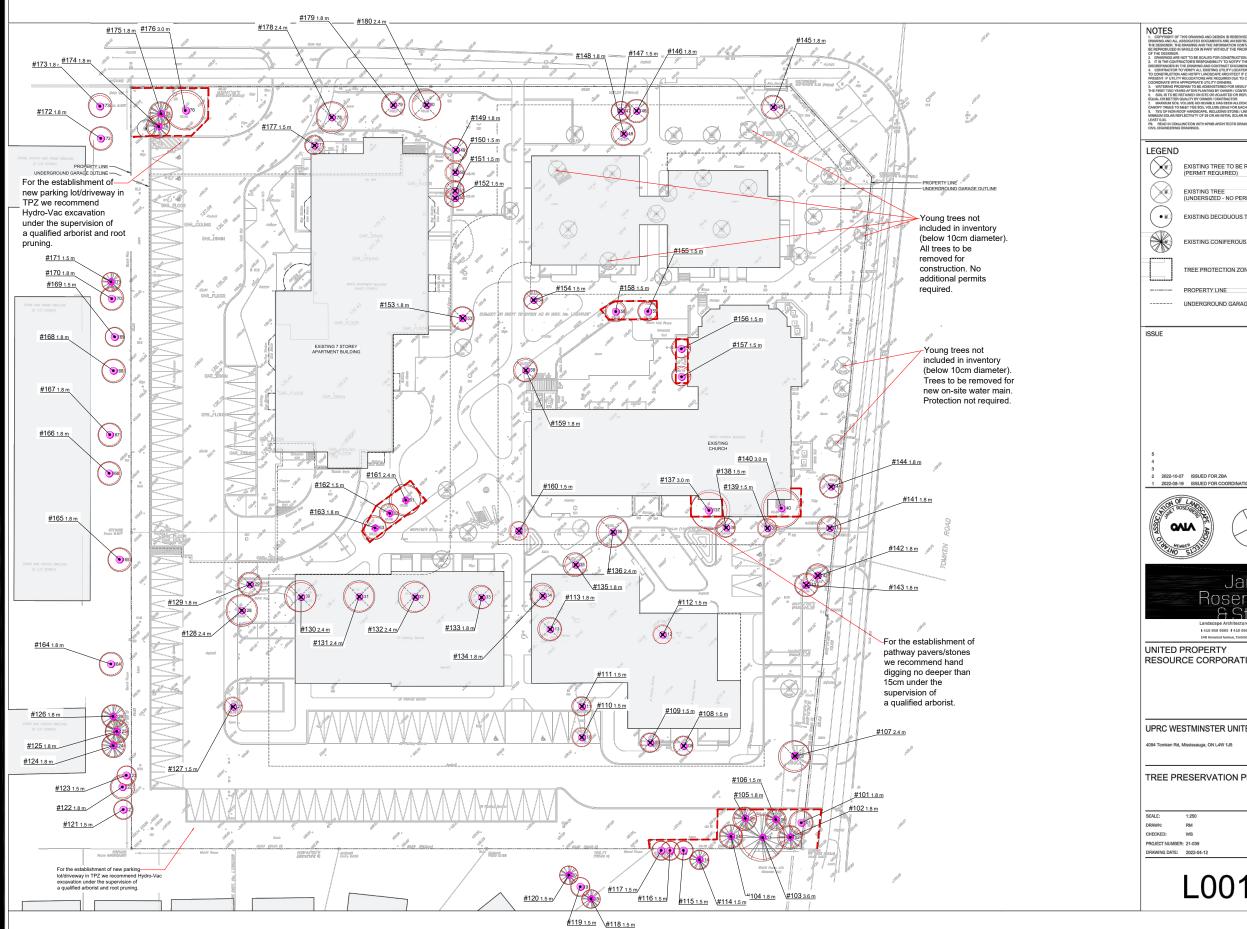

NOTES: Tree locations not surveyed, locations are field measured by e arborist. Work location estimated from clients provided site plan

contains information licensed under the Open Government Licence oronto.

- All field data have been recorded by Adam Mohamed ISA Certified Arborist® ON-2333A. All tree locations are based on the survey supplied by the client and field observation by the arborist
- This plan shall be used in conjunction with the Tree Protection Action Key (TPAK). Specific information regarding tree species condition, and protection protocols are listed therein.
- Refer to the Arborist Report prepared for this project for specific instruction regarding tree protection requirements

**Pre-Construction Assessment** 4094 Tomken Rd, Mississauga, ON, L4W 4H5

TITLE:

CLIENT: Carly Forrester DRAWING NO .: SCALE: 1:600 001 JOB NO.: SHEET: 1 of 3

EXISTING TREE TO BE REMOVED (PERMIT REQUIRED) EXISTING TREE (UNDERSIZED - NO PERMIT REQUIRED) EXISTING DECIDUOUS TREE EXISTING CONIFEROUS TREE TREE PROTECTION ZONE FENCING PROPERTY LINE UNDERGROUND GARAGE OUTLINE 2022-10-07 ISSUED FOR ZBA 2022-08-19 ISSUED FOR COOR Janet Rosenber GStin UNITED PROPERTY RESOURCE CORPORATION UPRC WESTMINSTER UNITED CHURCH 4094 Tomken Rd, Mississauga, ON L4W 1J5 TREE PRESERVATION PLAN 1.25 RM WS L001