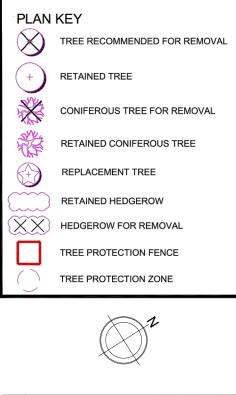

**Pre-Construction Assessment** 4094 Tomken Rd, Mississauga, ON, L4W 4H5

TITLE:

CLIENT: Carly Forrester DRAWING NO .: SCALE: 1:600 001 JOB NO.: SHEET: 1 of 3

EXISTING TREE TO BE REMOVED (PERMIT REQUIRED) EXISTING TREE (UNDERSIZED - NO PERMIT REQUIRED) EXISTING DECIDUOUS TREE EXISTING CONIFEROUS TREE TREE PROTECTION ZONE FENCING PROPERTY LINE UNDERGROUND GARAGE OUTLINE 2022-10-07 ISSUED FOR ZBA 2022-08-19 ISSUED FOR COOR Janet Rosenber GStin UNITED PROPERTY RESOURCE CORPORATION UPRC WESTMINSTER UNITED CHURCH 4094 Tomken Rd, Mississauga, ON L4W 1J5 TREE PRESERVATION PLAN 1.25 RM WS L001