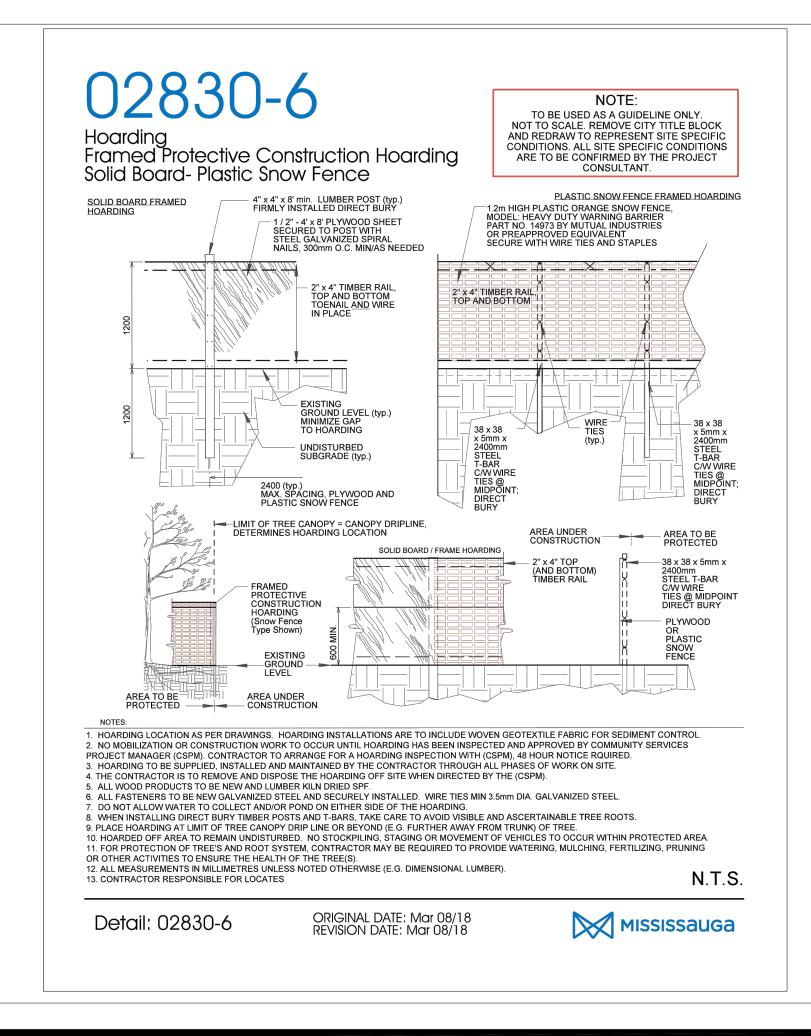

**Pre-Construction Assessment** 4094 Tomken Rd, Mississauga, ON, L4W 4H5

TITLE:

CLIENT: Carly Forrester DRAWING NO .: SCALE: 1:600 001 JOB NO.: SHEET: 1 of 3

EXISTING TREE TO BE REMOVED (PERMIT REQUIRED) EXISTING TREE (UNDERSIZED - NO PERMIT REQUIRED) EXISTING DECIDUOUS TREE EXISTING CONIFEROUS TREE TREE PROTECTION ZONE FENCING PROPERTY LINE UNDERGROUND GARAGE OUTLINE 2022-10-07 ISSUED FOR ZBA 2022-08-19 ISSUED FOR COOR Janet Rosenber GStin UNITED PROPERTY RESOURCE CORPORATION UPRC WESTMINSTER UNITED CHURCH 4094 Tomken Rd, Mississauga, ON L4W 1J5 TREE PRESERVATION PLAN 1.25 RM WS L001