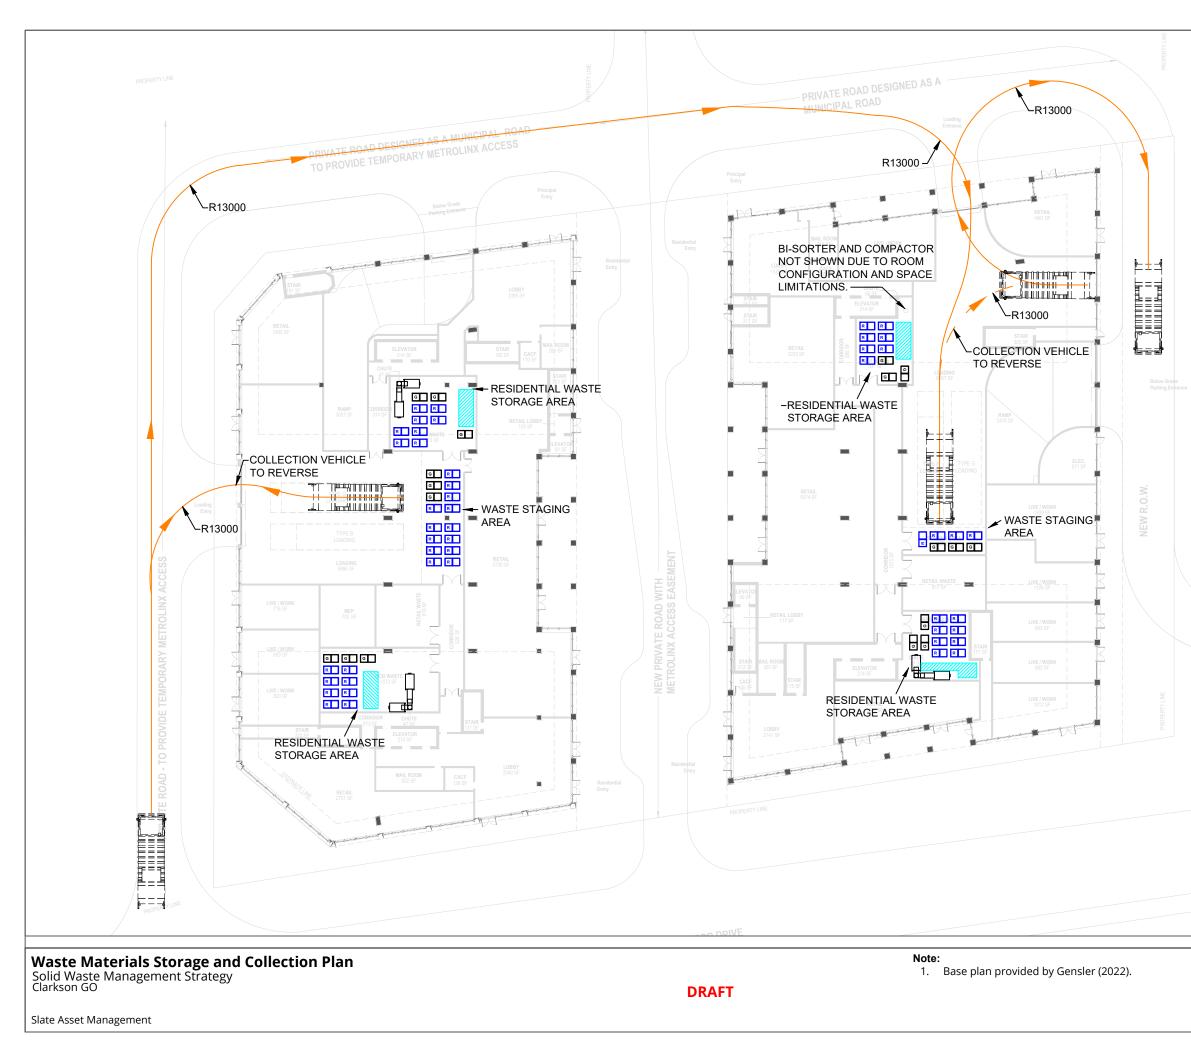

| LEGEND:                                                                                                                                                                                                                     |                                                                                                                                                                      |
|-----------------------------------------------------------------------------------------------------------------------------------------------------------------------------------------------------------------------------|----------------------------------------------------------------------------------------------------------------------------------------------------------------------|
| 3-Cubic<br>Collectio                                                                                                                                                                                                        |                                                                                                                                                                      |
| of Trave                                                                                                                                                                                                                    | d Collection Route and Direction<br>M Storage (Min. 10 m <sup>2</sup> )                                                                                              |
| Bulky ite                                                                                                                                                                                                                   | III Storage (Milli. 10 III )                                                                                                                                         |
|                                                                                                                                                                                                                             |                                                                                                                                                                      |
|                                                                                                                                                                                                                             | E RESPONSIBLE FOR TRANSPORTING<br>LS TO THE DESIGNATED WASTE CHUTE AS                                                                                                |
| REQUIRED.<br>2. PROPERTY MANAGEMENT TO BE RESPONSIBLE FOR<br>MONITORING AVAILABLE CAPACITY WITHIN THE                                                                                                                       |                                                                                                                                                                      |
| RESPECTIVE FRO<br>WITH EMPTY BIN<br>3. PROPERTY MAN<br>JOCKEYING FRO                                                                                                                                                        | NT-END BINS AND REPLACING FULL BINS<br>IS AS REQUIRED.<br>AGEMENT TO BE RESPONSIBLE FOR<br>NT-END BINS FROM THE WASTE STORAGE<br>SIGNATED STAGING AREA ON COLLECTION |
| <ul><li>DAY.</li><li>GARBAGE TO BE COLLECTED BI-WEEKLY. RECYCLABLES TO BE COLLECTED WEEKLY.</li></ul>                                                                                                                       |                                                                                                                                                                      |
| <ol> <li>GARBAGE TO BE COMPACTED.</li> <li>PROPERTY MANAGEMENT TO BE RESPONSIBLE FOR<br/>TRANSPORTING BULKY ITEMS TO THE DESIGNATED AREA</li> </ol>                                                                         |                                                                                                                                                                      |
| <ul> <li>WITHIN THE WASTE STORAGE AREA AS REQUIRED.</li> <li>PROPERTY MANAGEMENT TO BE RESPONSIBLE FOR<br/>TRANSPORTING BULKY ITEMS FROM THE WASTE STORAGE<br/>AREA TO THE DESIGNATED STAGING AREA ON COLLECTION</li> </ul> |                                                                                                                                                                      |
| GARBAGE-ONLY                                                                                                                                                                                                                | BE COLLECTED ON THE SAME DAY AS<br>COLLECTION, SUCH THAT SUFFICIENT<br>BLE WITHIN THE WASTE STAGING AREA.                                                            |
|                                                                                                                                                                                                                             |                                                                                                                                                                      |
|                                                                                                                                                                                                                             |                                                                                                                                                                      |
|                                                                                                                                                                                                                             |                                                                                                                                                                      |
|                                                                                                                                                                                                                             |                                                                                                                                                                      |
|                                                                                                                                                                                                                             |                                                                                                                                                                      |
|                                                                                                                                                                                                                             |                                                                                                                                                                      |
|                                                                                                                                                                                                                             |                                                                                                                                                                      |
| Г                                                                                                                                                                                                                           |                                                                                                                                                                      |
|                                                                                                                                                                                                                             | 0 10 20m                                                                                                                                                             |
|                                                                                                                                                                                                                             | Drawn by: AUV Figure: 1                                                                                                                                              |
| ,                                                                                                                                                                                                                           |                                                                                                                                                                      |