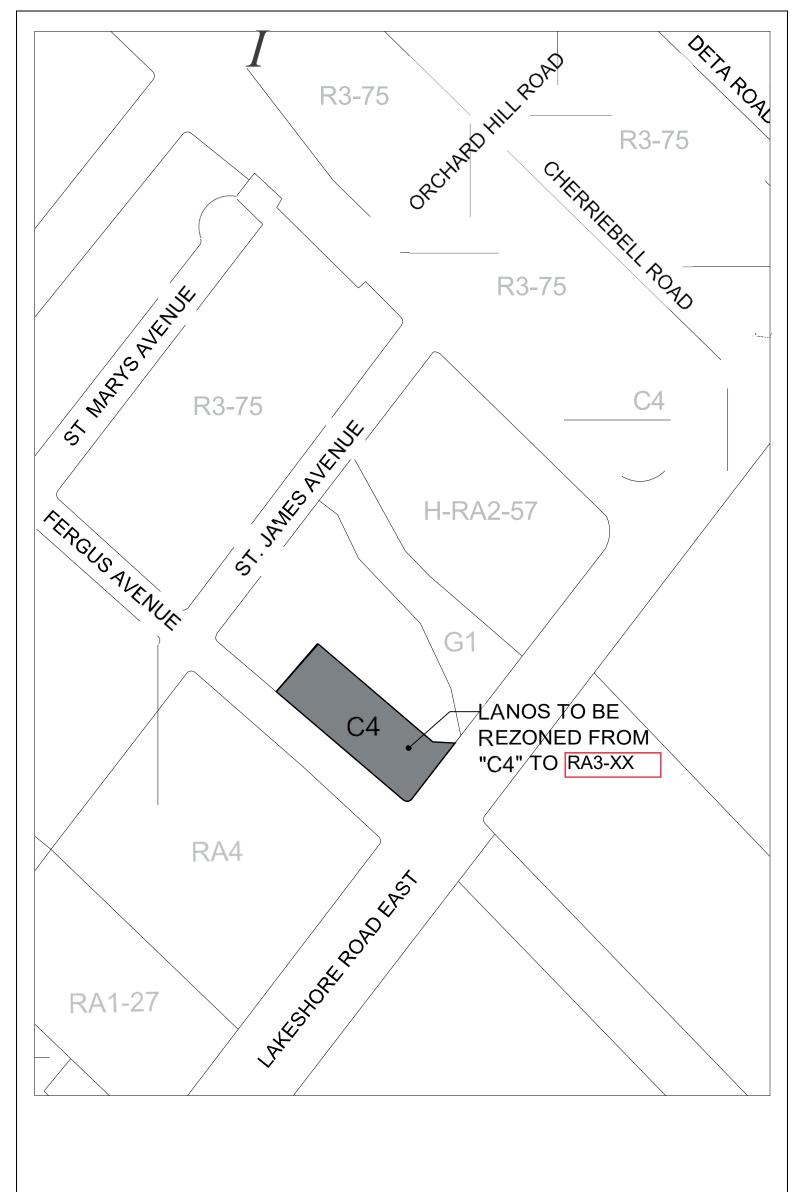

- 1. Map Number 6 to By-law Number 0225-2007, as amended, being a City of Mississauga Zoning By-law, is amended by changing thereon from "C4" to "RA3-XX" entirely
- 2. By-law Number 0225-2007, as amended, being a City of Mississauga Zoning By-law, is amended by adding the following Exception Table

THIS IS SCHEDULE "A"

AS ATTACHED TO BY-LAW \_\_ PASSED BY COUNCIL ON \_\_ \_ \_ \_ \_ \_ \_ \_ \_ \_