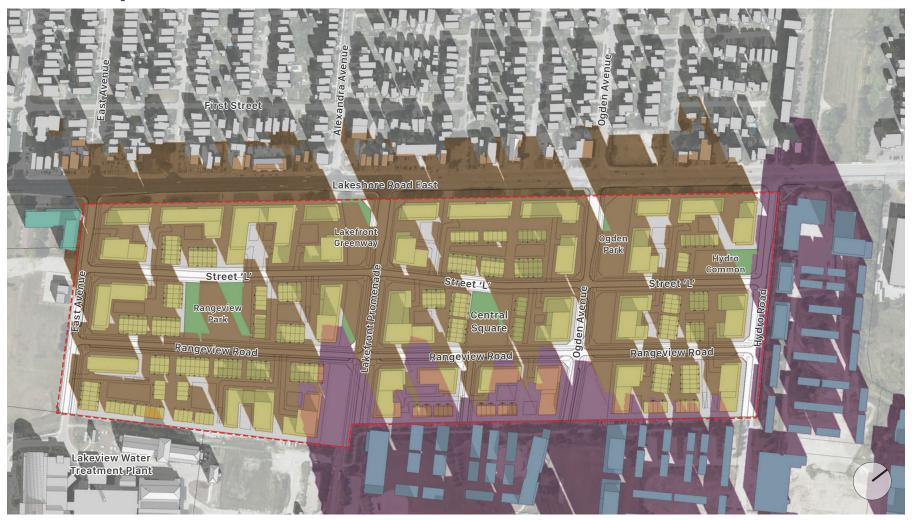

#### Legend

Proposed Rangeview Estates
Built Form

Shadows Cast by Proposed Rangeview Estates Built Form

Proposed Rangeview Estates
Parkland

Lakeview Village Development Built Form

Shadows Cast by Lakeview
Village Development Built Form

Existing Buildings

Approved Development(s)