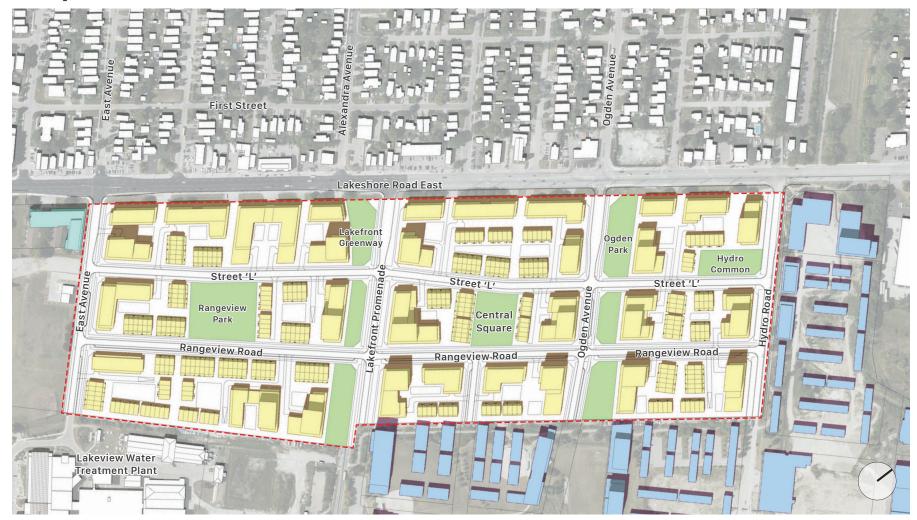

#### Legend

Proposed Rangeview Estates Built Form

Shadows Cast by Proposed Rangeview Estates Built Form

# Proposed Rangeview Estates Parkland

Lakeview Village Development Built Form

Shadows Cast by Lakeview
Village Development Built Form

# Existing Buildings

Approved Development(s)