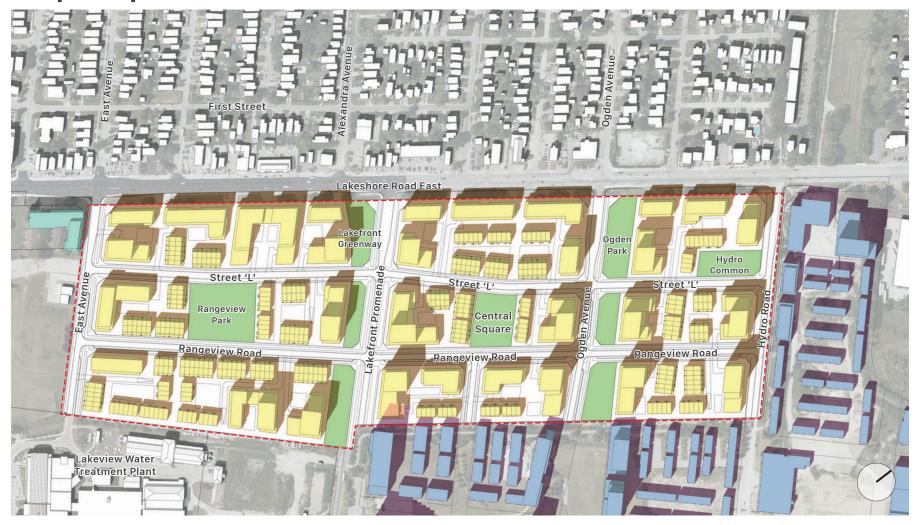

#### Legend

Proposed Rangeview Estates
Built Form

Shadows Cast by Proposed Rangeview Estates Built Form

# Proposed Rangeview Estates Parkland

Lakeview Village Development Built Form

Shadows Cast by Lakeview
Village Development Built Form

# Existing Buildings

Approved Development(s)