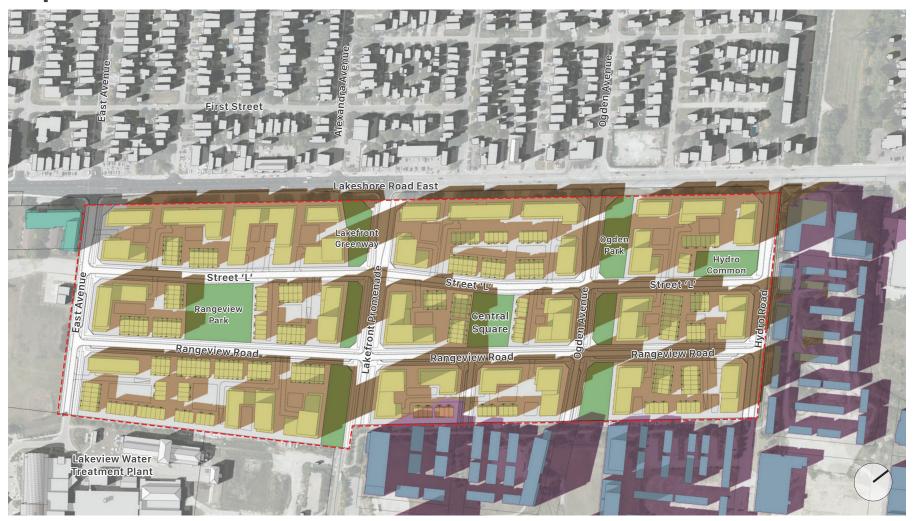

#### Legend

Proposed Rangeview Estates
Built Form

Shadows Cast by Proposed Rangeview Estates Built Form

Proposed Rangeview Estates
Parkland

Lakeview Village Development Built Form

Shadows Cast by Lakeview
Village Development Built Form

Existing Buildings

Approved Development(s)