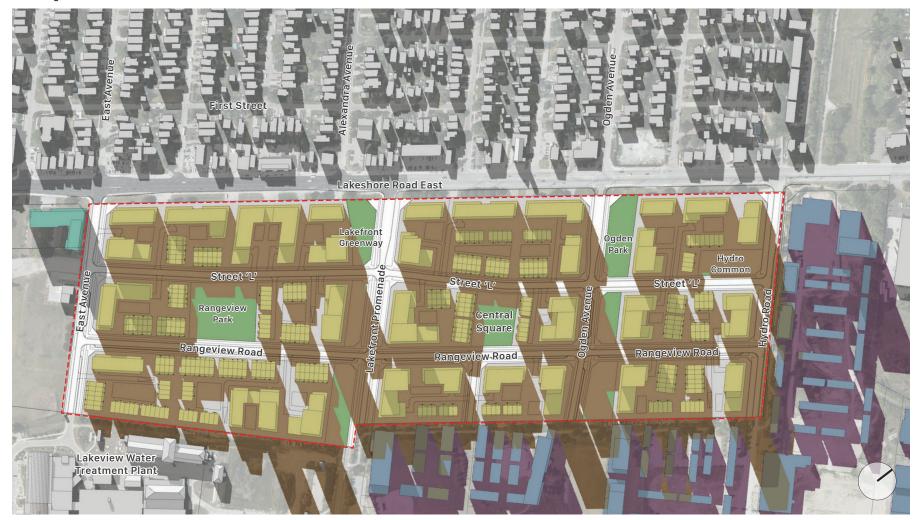

#### Legend

Proposed Rangeview Estates
Built Form

Shadows Cast by Proposed Rangeview Estates Built Form

Proposed Rangeview Estates
Parkland

Lakeview Village Development
Built Form

Shadows Cast by Lakeview
Village Development Built Form

Existing Buildings

Approved Development(s)