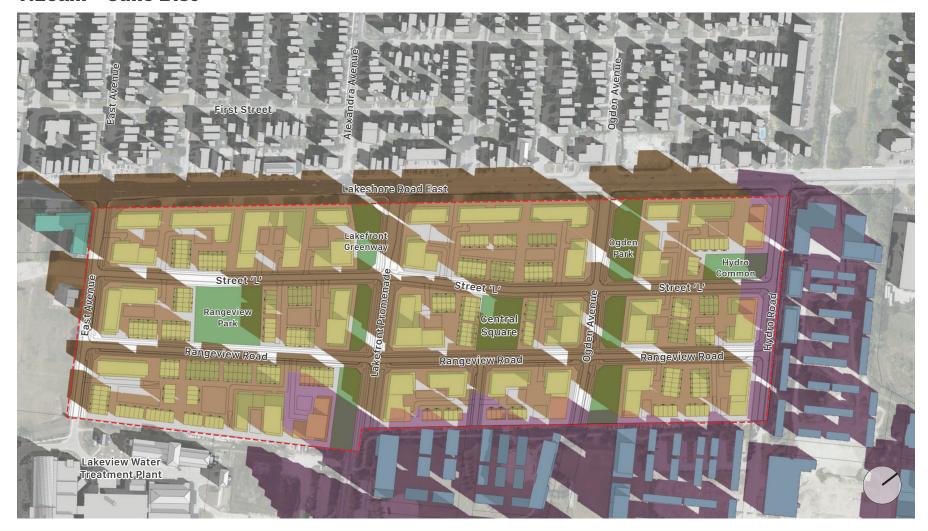

#### Legend

Proposed Rangeview Estates Built Form

Shadows Cast by Proposed Rangeview Estates Built Form

# Proposed Rangeview Estates Parkland

Lakeview Village Development Built Form

Shadows Cast by Lakeview
Village Development Built Form

# Existing Buildings

Approved Development(s)