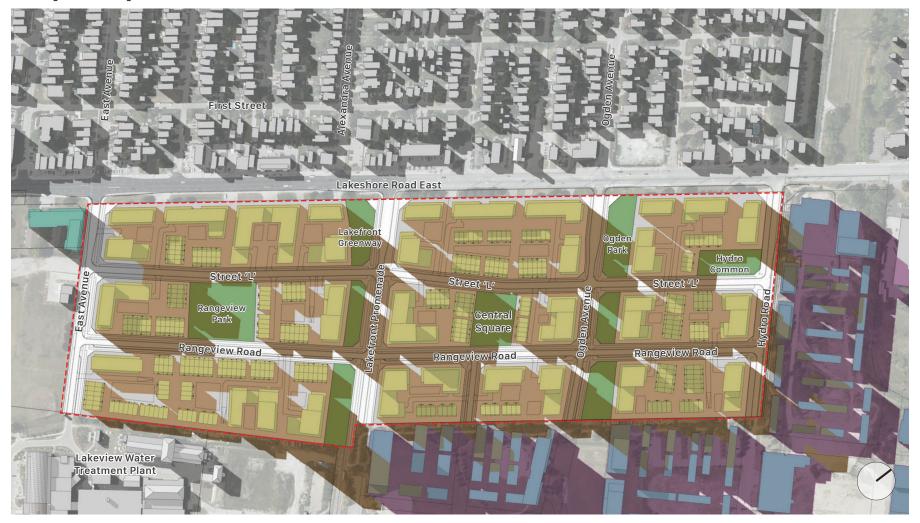

#### Legend

Proposed Rangeview Estates
Built Form

Shadows Cast by Proposed Rangeview Estates Built Form

Proposed Rangeview Estates
Parkland

Lakeview Village Development Built Form

Shadows Cast by Lakeview
Village Development Built Form

Existing Buildings

Approved Development(s)