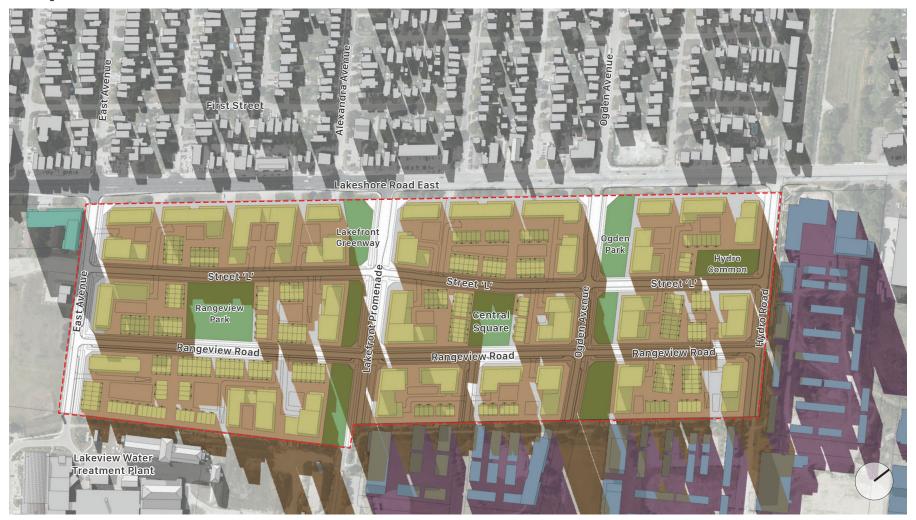

#### Legend

Proposed Rangeview Estates Built Form

Shadows Cast by Proposed Rangeview Estates Built Form

# Proposed Rangeview Estates Parkland

Lakeview Village Development Built Form

Shadows Cast by Lakeview
Village Development Built Form

# Existing Buildings

Approved Development(s)