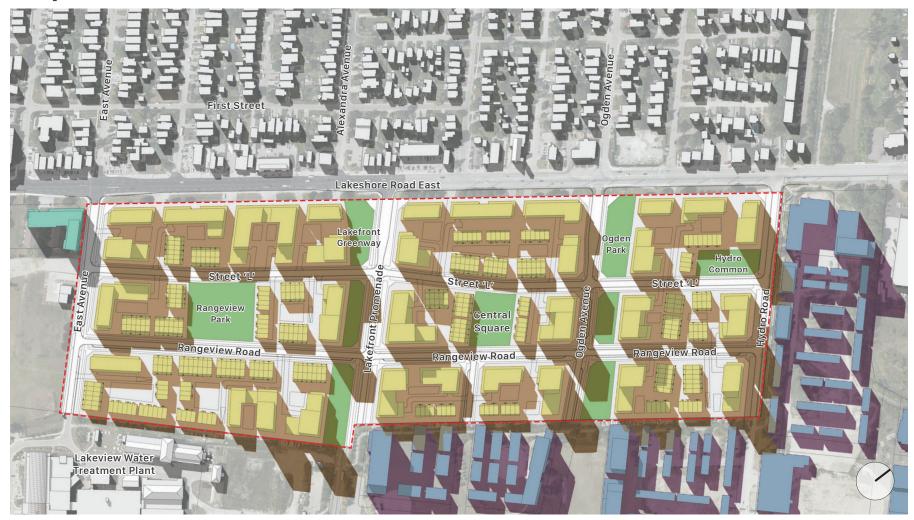

#### Legend

Proposed Rangeview Estates
Built Form

Shadows Cast by Proposed Rangeview Estates Built Form

# Proposed Rangeview Estates Parkland

Lakeview Village Development Built Form

Shadows Cast by Lakeview
Village Development Built Form

# Existing Buildings

Approved Development(s)