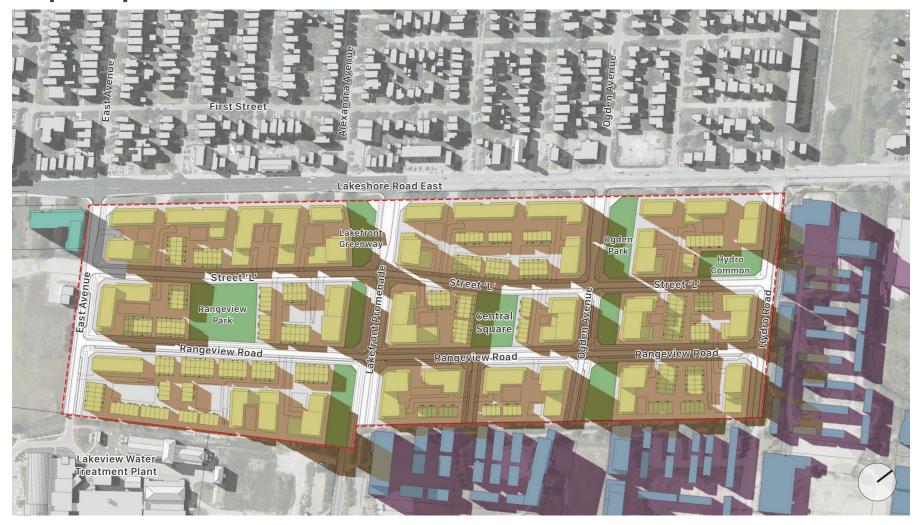

#### Legend

Proposed Rangeview Estates Built Form

Shadows Cast by Proposed Rangeview Estates Built Form

# Proposed Rangeview Estates Parkland

Lakeview Village Development Built Form

Shadows Cast by Lakeview
Village Development Built Form

# Existing Buildings

Approved Development(s)