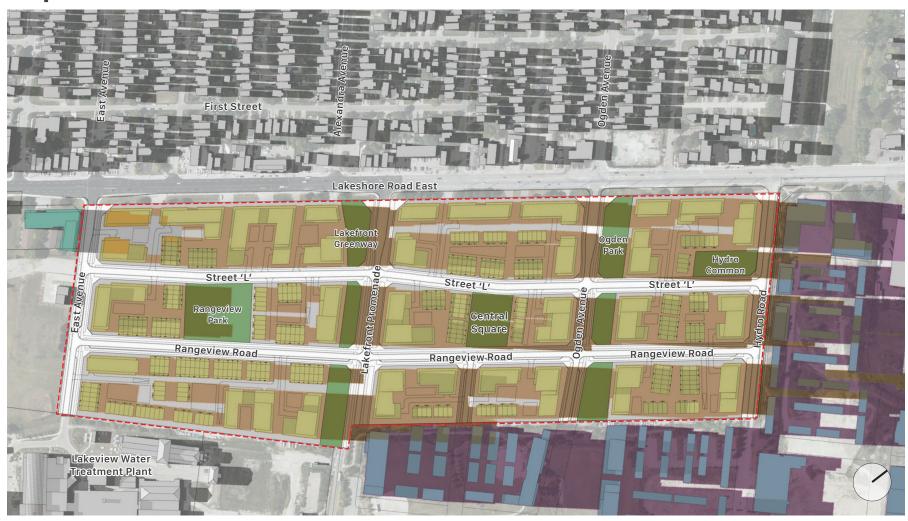

# 1 Introduction and Summary

The following shadow study has been prepared by Bousfields Inc., on behalf of the Rangeview Landowners Group Inc., to demonstrate the general shadow impacts cast by the proposed building forms envisioned in the Rangeview Estates Development Master Plan (Rangeview DMP). The Rangeview DMP will primarily be composed of mid-rise built form; with a mix of low-rise buildings and taller elements. The built form illustrated in this shadow study — and the corresponding DMP — is conceptual, with the exact designs and architectural details being determined at a later development approvals process when each parcel plans to develop. Built form demonstrated within the Lakeview Village Development area was interpreted from publicly available documents.

#### 1.4 Summary of Analysis

In general, the shadows cast by the Rangeview DMP buildings on proposed parks - and the immediate context - are relatively limited and appropriate. The shadows cast are typical of an intensified, urban environment that includes mid-rise and taller buildings. The proposed parks experience minimal, to no, shadow impacts within hourly intervals before and after solar noon. Shadow impacts on the proposed parks generally occur during the mornings and late afternoons. Overall, it is important to note that this shadow study demonstrates general massing envelopes that are conceptual, and are subject to change at a later development approvals process.