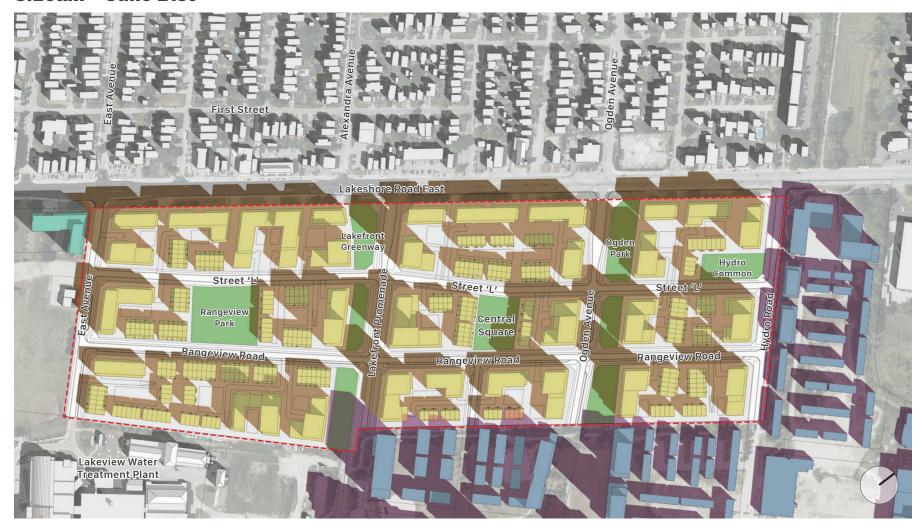

#### Legend

Proposed Rangeview Estates
Built Form

Shadows Cast by Proposed Rangeview Estates Built Form

Proposed Rangeview Estates
Parkland

Lakeview Village Development
Built Form

Shadows Cast by Lakeview
Village Development Built Form

Existing Buildings

Approved Development(s)