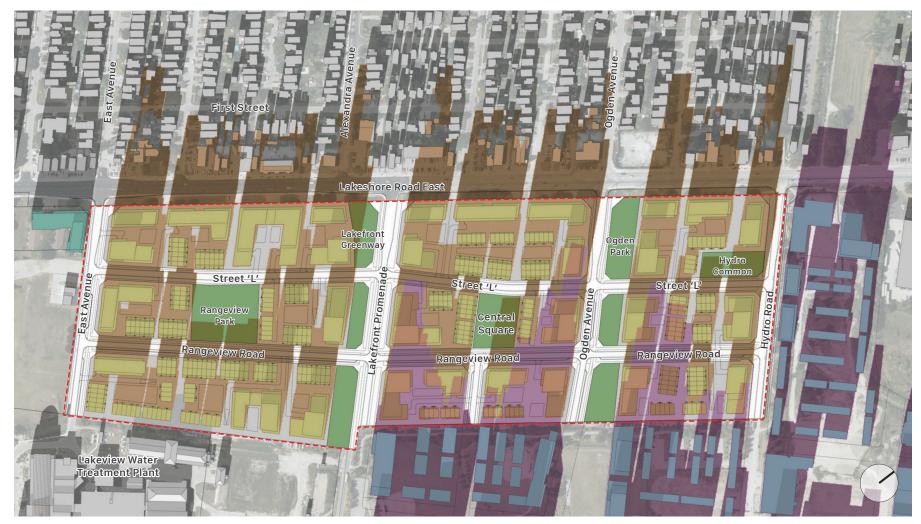

#### Legend

Proposed Rangeview Estates
Built Form

Shadows Cast by Proposed Rangeview Estates Built Form

# Proposed Rangeview Estates Parkland

Lakeview Village Development Built Form

Shadows Cast by Lakeview
Village Development Built Form

# Existing Buildings

Approved Development(s)