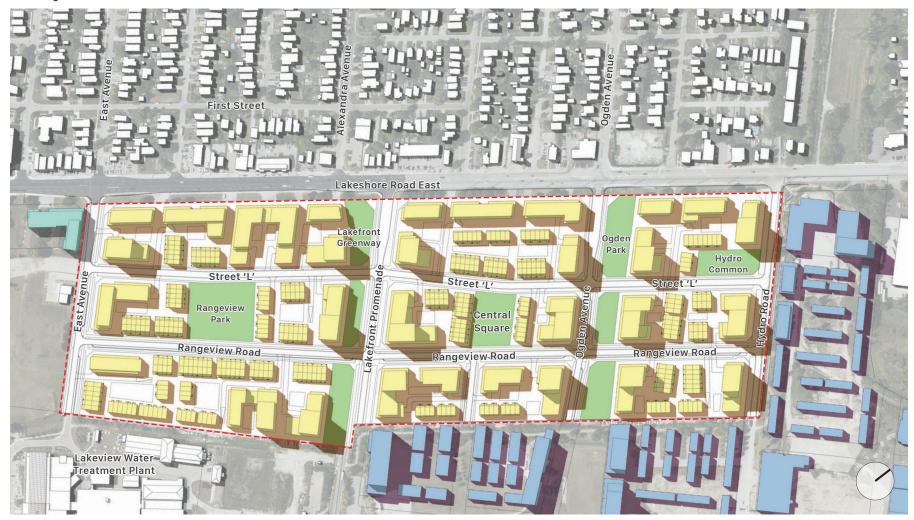

#### Legend

Proposed Rangeview Estates
Built Form

Shadows Cast by Proposed Rangeview Estates Built Form

Proposed Rangeview Estates
Parkland

Lakeview Village Development
Built Form

Shadows Cast by Lakeview
Village Development Built Form

Existing Buildings

Approved Development(s)