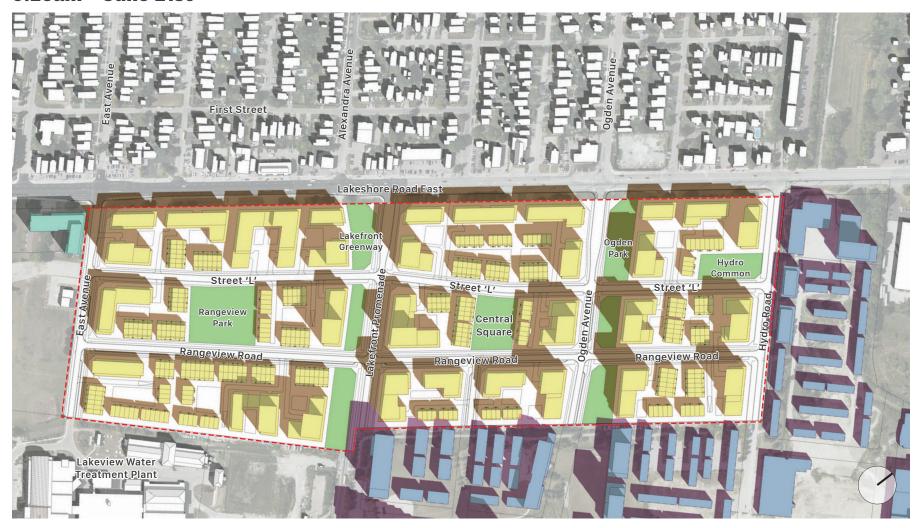

#### Legend

Proposed Rangeview Estates Built Form

Shadows Cast by Proposed Rangeview Estates Built Form

# Proposed Rangeview Estates Parkland

Lakeview Village Development Built Form

Shadows Cast by Lakeview
Village Development Built Form

# Existing Buildings

Approved Development(s)