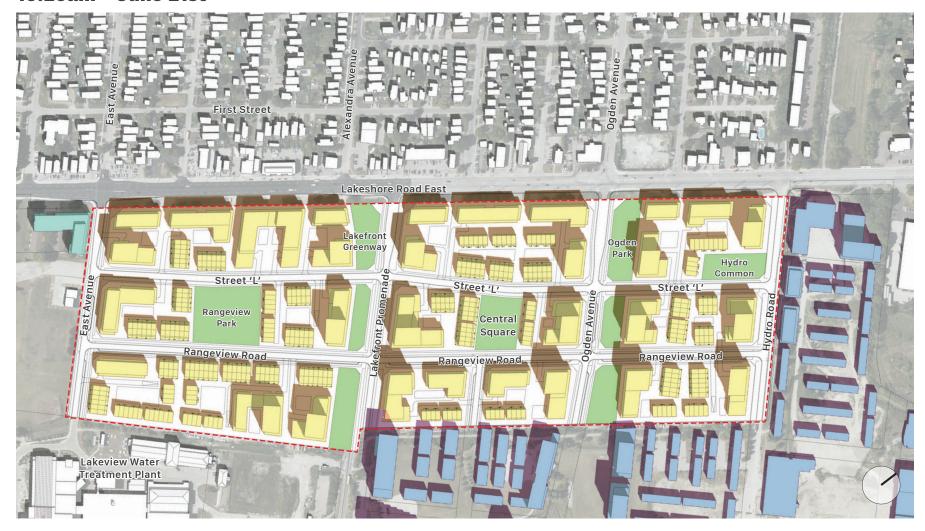

#### Legend

Proposed Rangeview Estates
Built Form

Shadows Cast by Proposed Rangeview Estates Built Form

# Proposed Rangeview Estates Parkland

Lakeview Village Development Built Form

Shadows Cast by Lakeview
Village Development Built Form

# Existing Buildings

Approved Development(s)