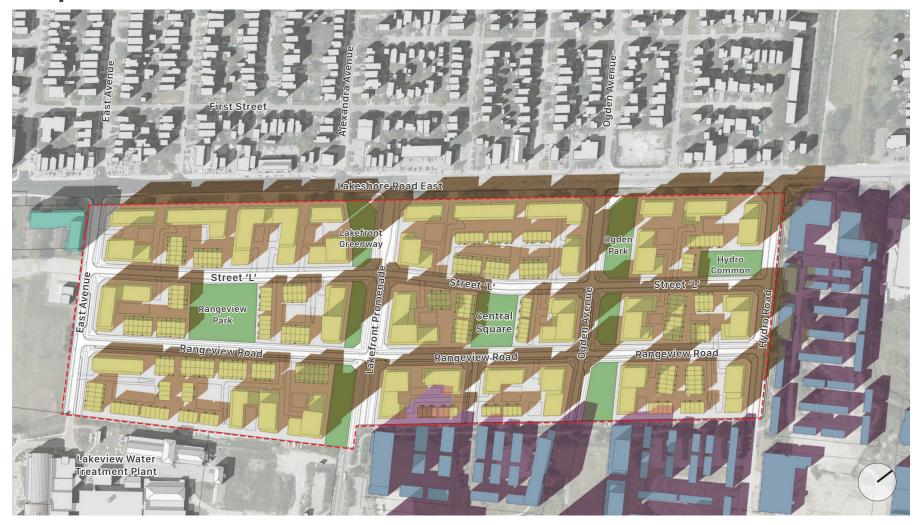

#### Legend

Proposed Rangeview Estates
Built Form

Shadows Cast by Proposed Rangeview Estates Built Form

Proposed Rangeview Estates
Parkland

Lakeview Village Development
Built Form

Shadows Cast by Lakeview
Village Development Built Form

Existing Buildings

Approved Development(s)