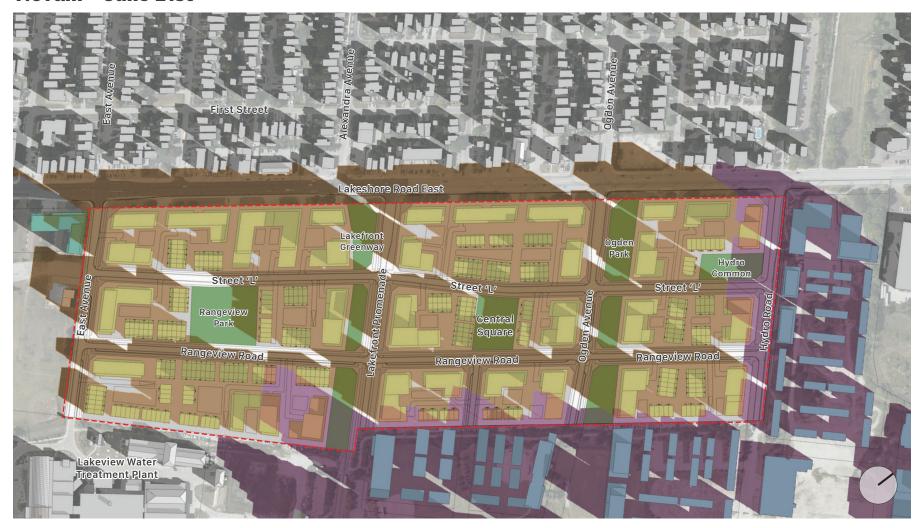

#### Legend

Proposed Rangeview Estates
Built Form

Shadows Cast by Proposed Rangeview Estates Built Form

Proposed Rangeview Estates
Parkland

Lakeview Village Development
Built Form

Shadows Cast by Lakeview
Village Development Built Form

Existing Buildings

Approved Development(s)