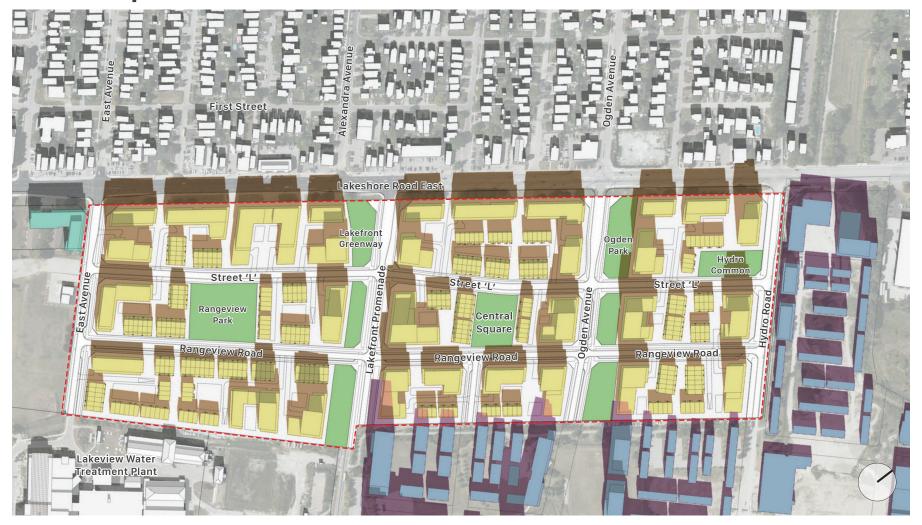

#### Legend

Proposed Rangeview Estates Built Form

Shadows Cast by Proposed Rangeview Estates Built Form

# Proposed Rangeview Estates Parkland

Lakeview Village Development Built Form

Shadows Cast by Lakeview
Village Development Built Form

# Existing Buildings

Approved Development(s)