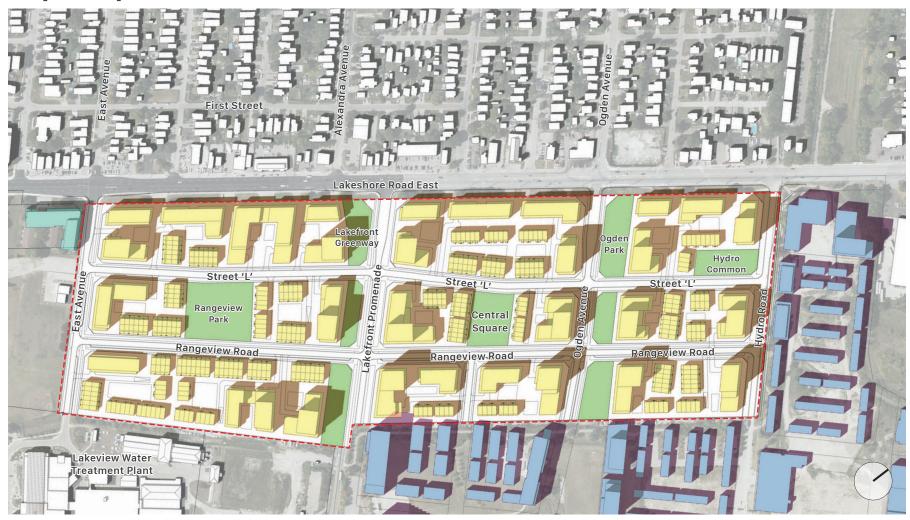

#### Legend

Proposed Rangeview Estates Built Form

Shadows Cast by Proposed Rangeview Estates Built Form

# Proposed Rangeview Estates Parkland

Lakeview Village Development Built Form

Shadows Cast by Lakeview
Village Development Built Form

# Existing Buildings

Approved Development(s)