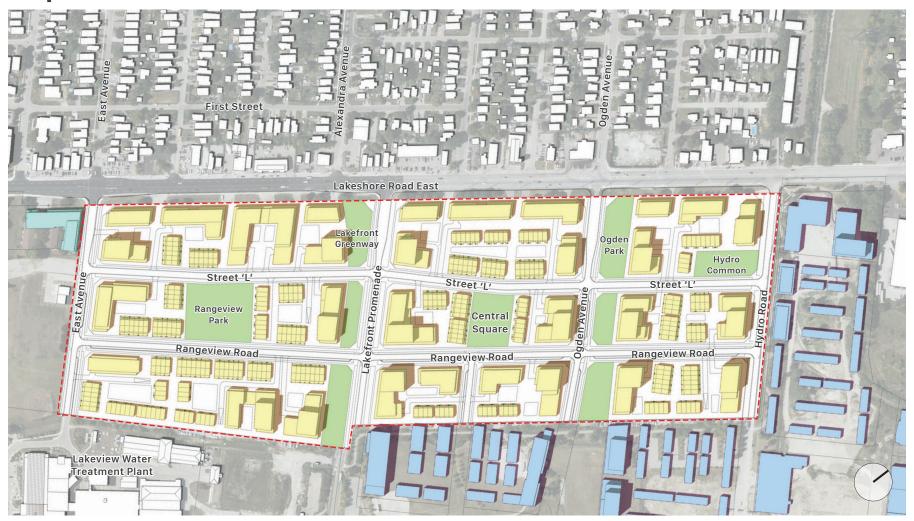

#### Legend

Proposed Rangeview Estates
Built Form

Shadows Cast by Proposed Rangeview Estates Built Form

# Proposed Rangeview Estates Parkland

Lakeview Village Development Built Form

Shadows Cast by Lakeview
Village Development Built Form

# Existing Buildings

Approved Development(s)