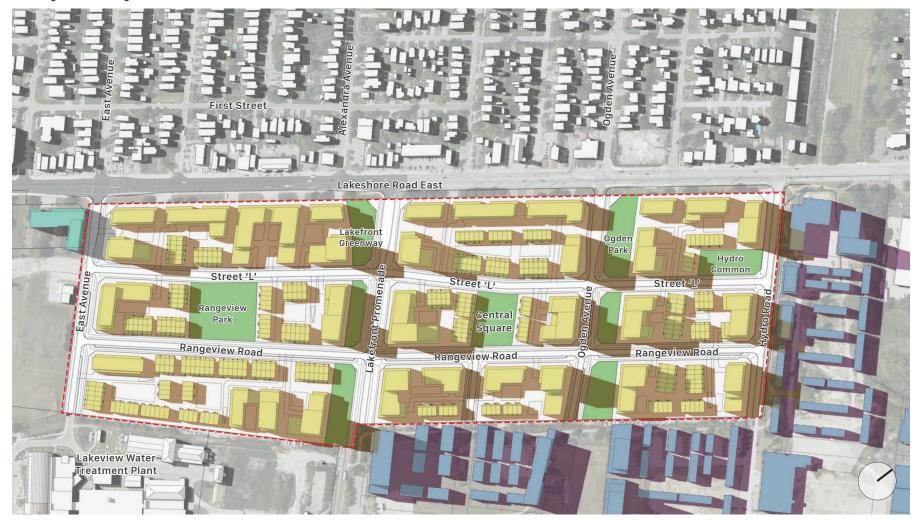

#### Legend

Proposed Rangeview Estates
Built Form

Shadows Cast by Proposed Rangeview Estates Built Form

Proposed Rangeview Estates
Parkland

Lakeview Village Development
Built Form

Shadows Cast by Lakeview
Village Development Built Form

Existing Buildings

Approved Development(s)