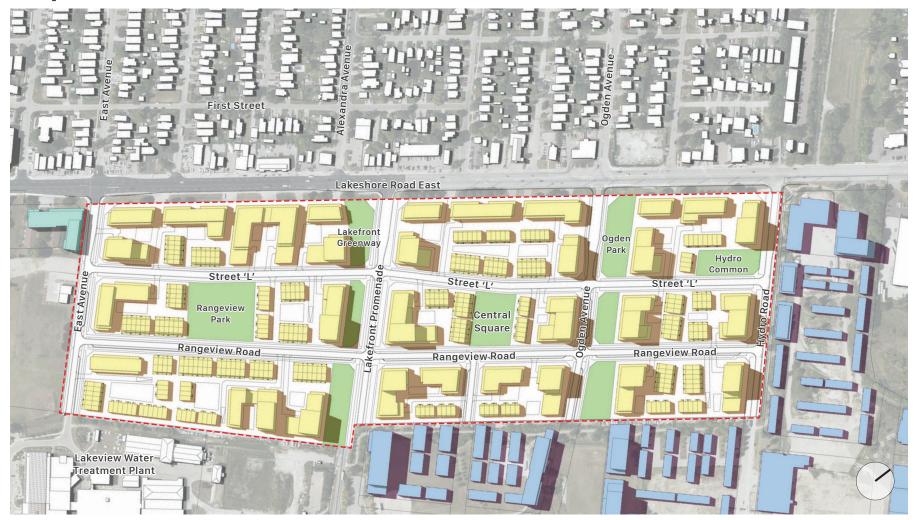

# 1 Introduction and Summary

The following shadow study has been prepared by Bousfields Inc., on behalf of the Rangeview Landowners Group Inc., to demonstrate the general shadow impacts cast by the proposed building forms envisioned in the Rangeview Estates Development Master Plan (Rangeview DMP). The Rangeview DMP will primarily be composed of mid-rise built form; with a mix of low-rise buildings and taller elements. The built form illustrated in this shadow study — and the corresponding DMP — is conceptual, with the exact designs and architectural details being determined at a later development approvals process when each parcel plans to develop. Built form demonstrated within the Lakeview Village Development area was interpreted from publicly available documents.

#### 1.4 Summary of Analysis

In general, the shadows cast by the Rangeview DMP buildings on proposed parks - and the immediate context - are relatively limited and appropriate. The shadows cast are typical of an intensified, urban environment that includes mid-rise and taller buildings. The proposed parks experience minimal, to no, shadow impacts within hourly intervals before and after solar noon. Shadow impacts on the proposed parks generally occur during the mornings and late afternoons. Overall, it is important to note that this shadow study demonstrates general massing envelopes that are conceptual, and are subject to change at a later development approvals process.