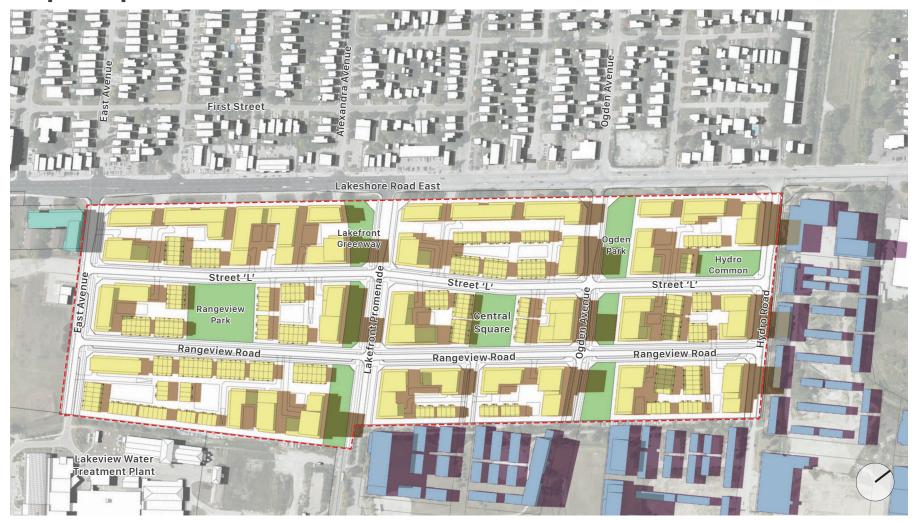

#### Legend

Proposed Rangeview Estates
Built Form

Shadows Cast by Proposed Rangeview Estates Built Form

# Proposed Rangeview Estates Parkland

Lakeview Village Development Built Form

Shadows Cast by Lakeview
Village Development Built Form

# Existing Buildings

Approved Development(s)