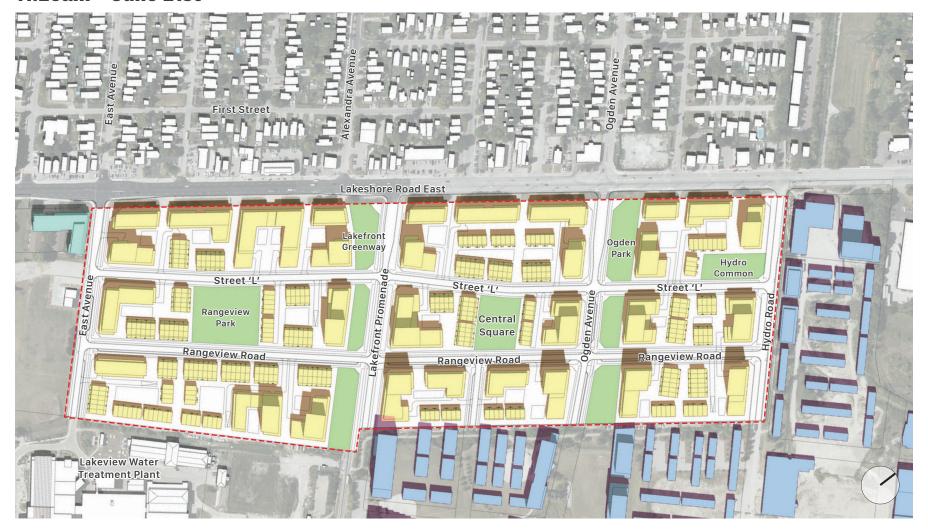

# 1 Introduction and Summary

The following shadow study has been prepared by Bousfields Inc., on behalf of the Rangeview Landowners Group Inc., to demonstrate the general shadow impacts cast by the proposed building forms envisioned in the Rangeview Estates Development Master Plan (Rangeview DMP). The Rangeview DMP will primarily be composed of mid-rise built form; with a mix of low-rise buildings and taller elements. The built form illustrated in this shadow study — and the corresponding DMP — is conceptual, with the exact designs and architectural details being determined at a later development approvals process when each parcel plans to develop. Built form demonstrated within the Lakeview Village Development area was interpreted from publicly available documents.

#### 1.1 Site Latitude and Longitude

The latitude and longitude for the Rangeview Estates Precinct was defined by SketchUp Pro:

Latitude: 43.574577 NLongitude: 79.559169 W

Astronomic north was also determined by geolocating the 3-Dimensional model in SketchUp Pro.

#### Legend

Proposed Rangeview Estates
Built Form

Shadows Cast by Proposed Rangeview Estates Built Form

Proposed Rangeview Estates
Parkland

Lakeview Village Development
Built Form

Shadows Cast by Lakeview
Village Development Built Form