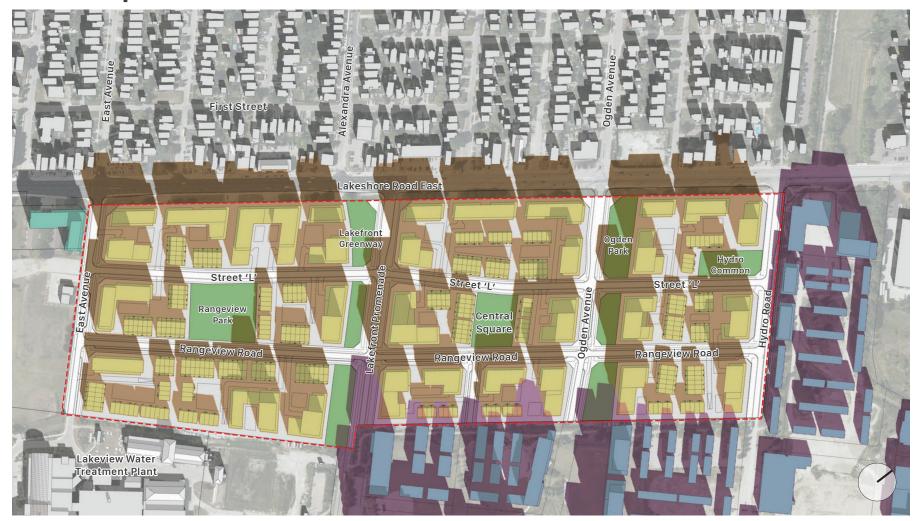

#### Legend

Proposed Rangeview Estates
Built Form

Shadows Cast by Proposed Rangeview Estates Built Form

# Proposed Rangeview Estates Parkland

Lakeview Village Development Built Form

Shadows Cast by Lakeview
Village Development Built Form

# Existing Buildings

Approved Development(s)