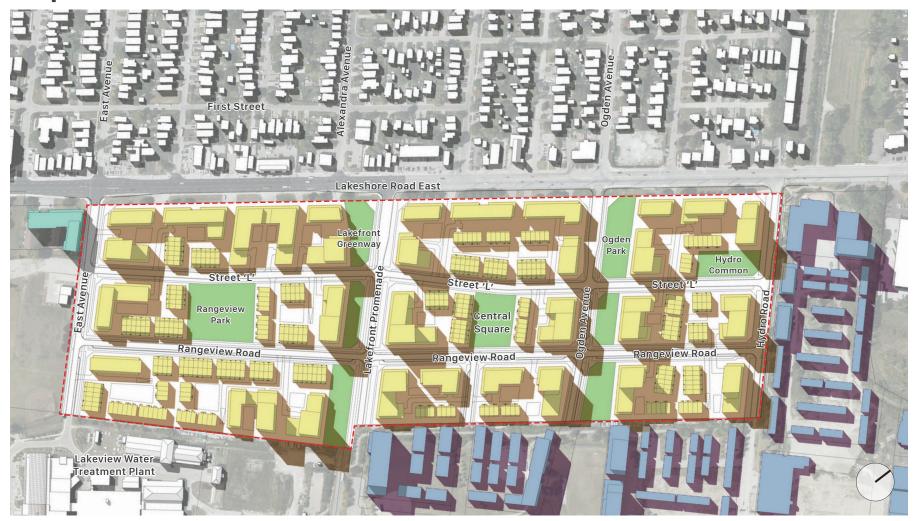

#### Legend

Proposed Rangeview Estates Built Form

Shadows Cast by Proposed Rangeview Estates Built Form

# Proposed Rangeview Estates Parkland

Lakeview Village Development Built Form

Shadows Cast by Lakeview
Village Development Built Form

# Existing Buildings

Approved Development(s)