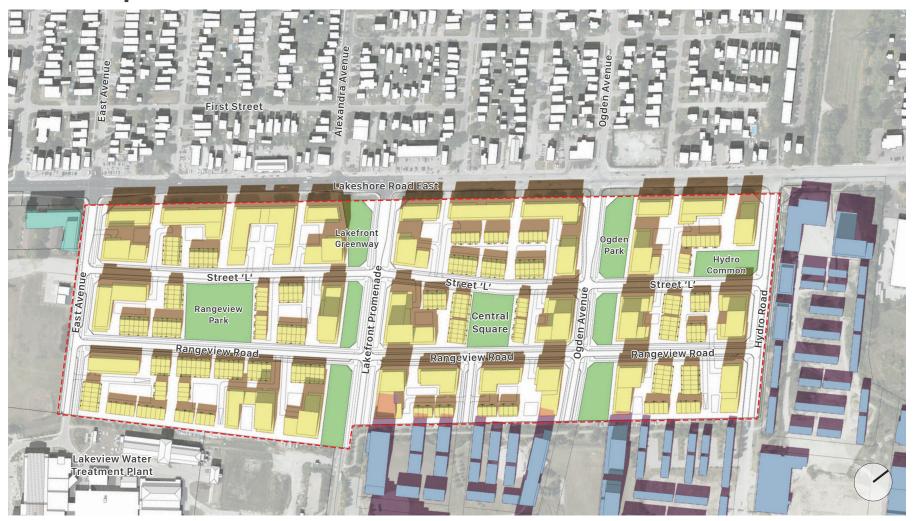

#### Legend

Proposed Rangeview Estates
Built Form

Shadows Cast by Proposed Rangeview Estates Built Form

Proposed Rangeview Estates
Parkland

Lakeview Village Development Built Form

Shadows Cast by Lakeview
Village Development Built Form

Existing Buildings

Approved Development(s)