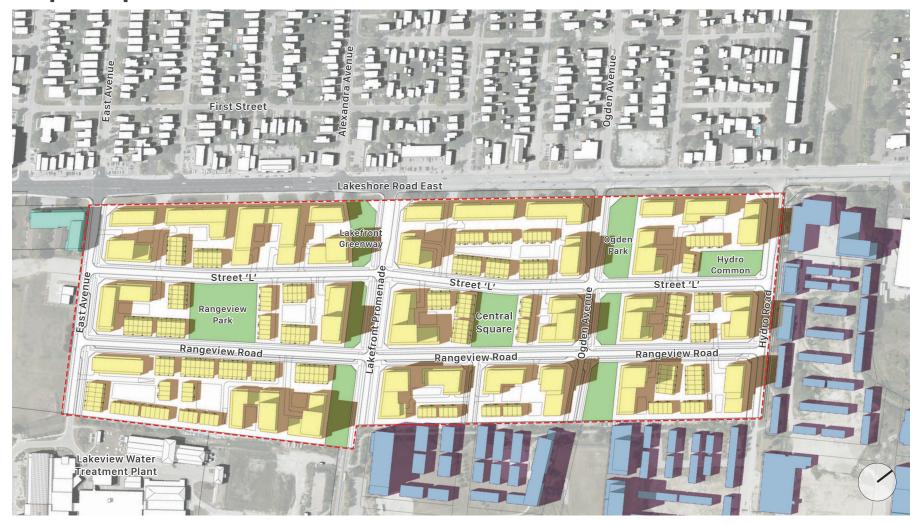

#### Legend

Proposed Rangeview Estates
Built Form

Shadows Cast by Proposed Rangeview Estates Built Form

Proposed Rangeview Estates
Parkland

Lakeview Village Development Built Form

Shadows Cast by Lakeview
Village Development Built Form

Existing Buildings

Approved Development(s)