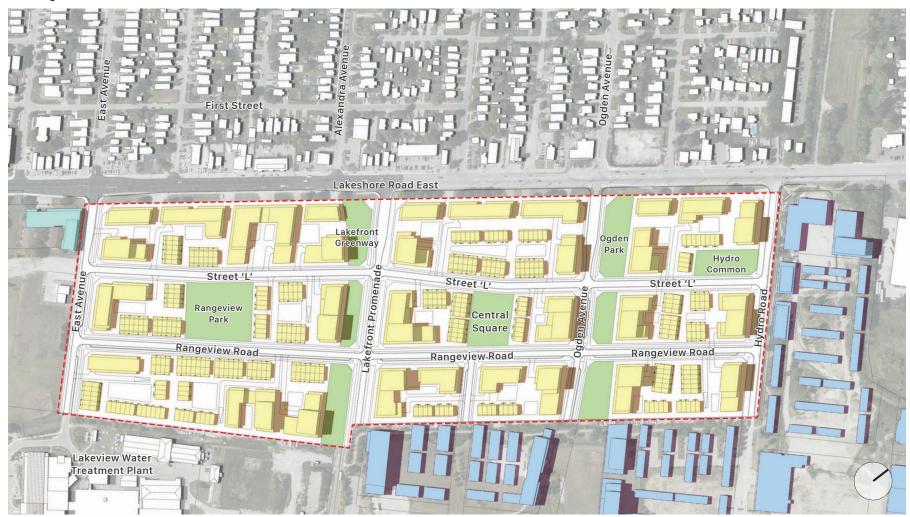

# 1 Introduction and Summary

The following shadow study has been prepared by Bousfields Inc., on behalf of the Rangeview Landowners Group Inc., to demonstrate the general shadow impacts cast by the proposed building forms envisioned in the Rangeview Estates Development Master Plan (Rangeview DMP). The Rangeview DMP will primarily be composed of mid-rise built form; with a mix of low-rise buildings and taller elements. The built form illustrated in this shadow study — and the corresponding DMP — is conceptual, with the exact designs and architectural details being determined at a later development approvals process when each parcel plans to develop. Built form demonstrated within the Lakeview Village Development area was interpreted from publicly available documents.

#### 1.4 Summary of Analysis

In general, the shadows cast by the Rangeview DMP buildings on proposed parks - and the immediate context - are relatively limited and appropriate. The shadows cast are typical of an intensified, urban environment that includes mid-rise and taller buildings. The proposed parks experience minimal, to no, shadow impacts within hourly intervals before and after solar noon. Shadow impacts on the proposed parks generally occur during the mornings and late afternoons. Overall, it is important to note that this shadow study demonstrates general massing envelopes that are conceptual, and are subject to change at a later development approvals process.