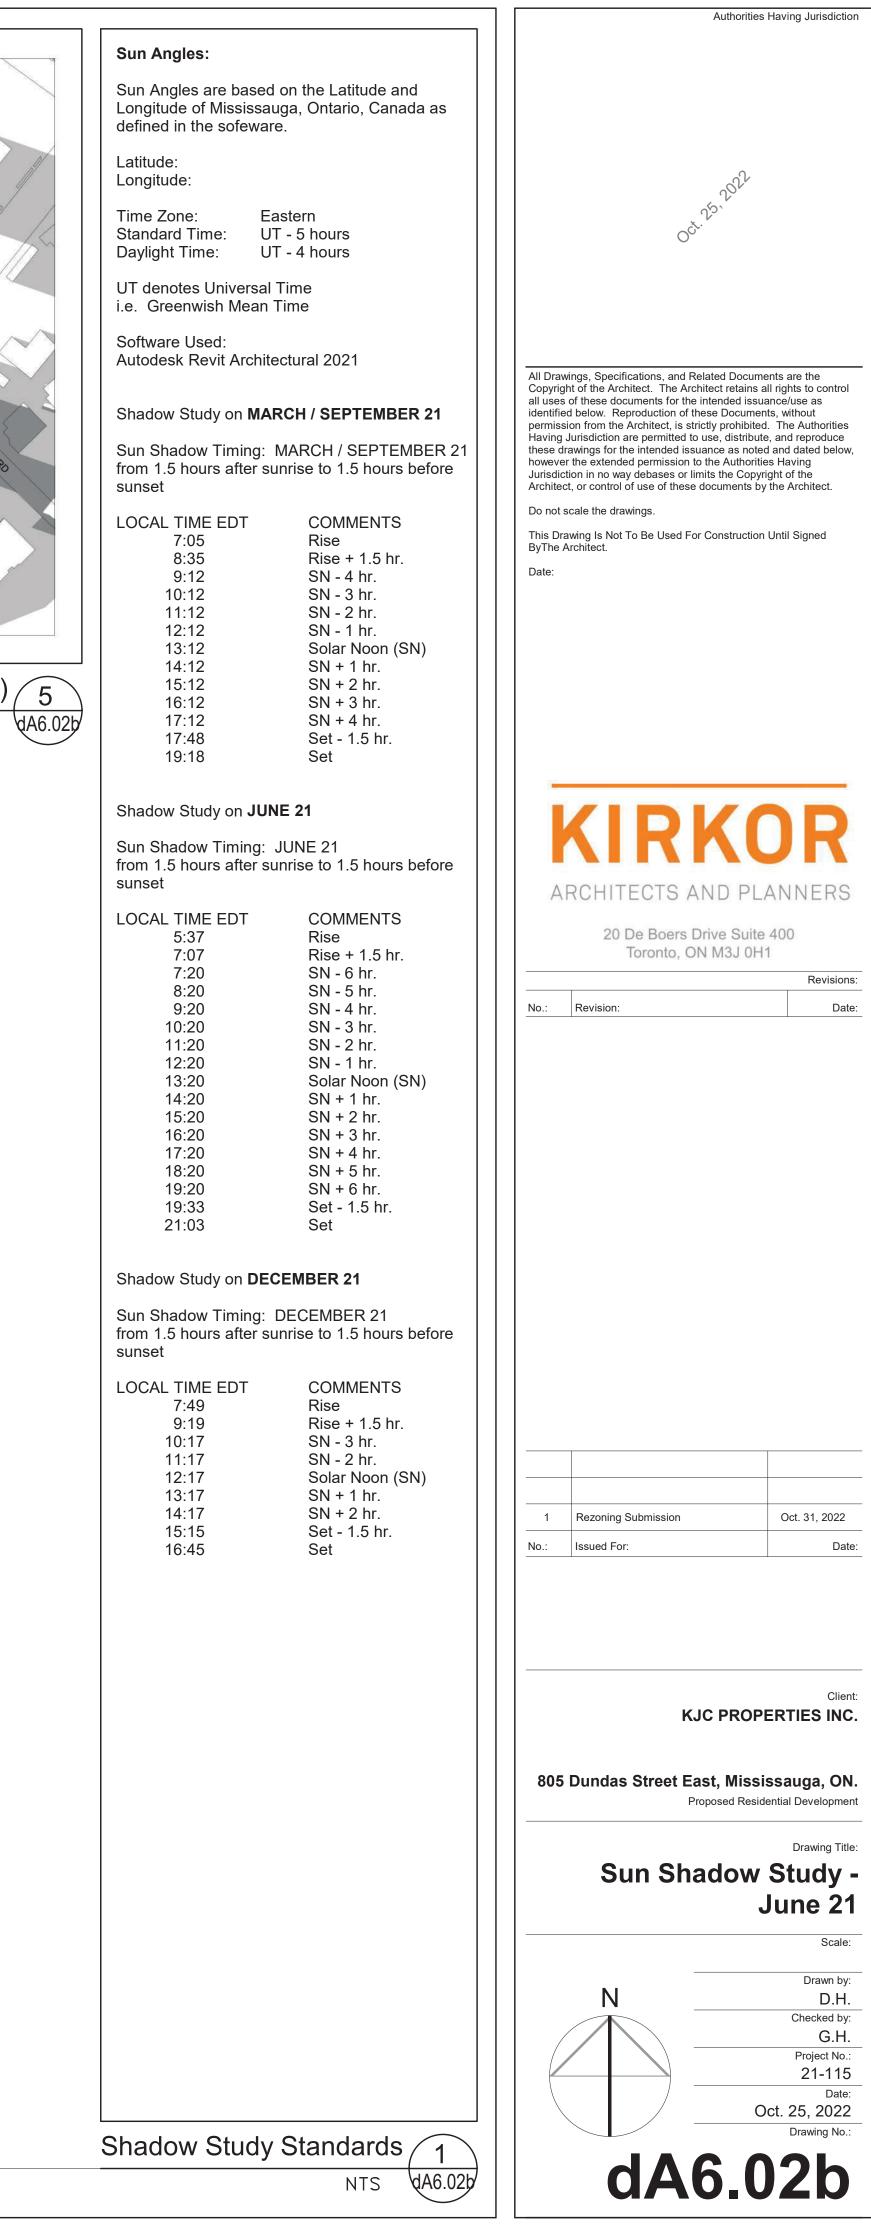

 $\sim$ 

|                                                                                                                                                                                                                                |                                                                                    | Authorities Having Jurisdiction                                                                                                                                                                                                                                                                                                                        |
|--------------------------------------------------------------------------------------------------------------------------------------------------------------------------------------------------------------------------------|------------------------------------------------------------------------------------|--------------------------------------------------------------------------------------------------------------------------------------------------------------------------------------------------------------------------------------------------------------------------------------------------------------------------------------------------------|
| Sun Angles:                                                                                                                                                                                                                    |                                                                                    |                                                                                                                                                                                                                                                                                                                                                        |
| Sun Angles are based on the Latitude and<br>Longitude of Mississauga, Ontario, Canada as<br>defined in the sofeware.                                                                                                           |                                                                                    |                                                                                                                                                                                                                                                                                                                                                        |
| Latitude:<br>Longitude:                                                                                                                                                                                                        |                                                                                    | Sl                                                                                                                                                                                                                                                                                                                                                     |
| Time Zone: Eastern<br>Standard Time: UT - 5 hours<br>Daylight Time: UT - 4 hours                                                                                                                                               |                                                                                    | Oct. 25, 2022                                                                                                                                                                                                                                                                                                                                          |
| UT denotes Universal Time<br>i.e. Greenwish Mean Time                                                                                                                                                                          |                                                                                    |                                                                                                                                                                                                                                                                                                                                                        |
| Software Used:<br>Autodesk Revit Architectural 2021                                                                                                                                                                            |                                                                                    | All Drawings, Specifications, and Related Documents are the                                                                                                                                                                                                                                                                                            |
| Shadow Study on MARCH / SEPTEMBER 21                                                                                                                                                                                           |                                                                                    | Copyright of the Architect. The Architect retains all rights to control<br>all uses of these documents for the intended issuance/use as<br>identified below. Reproduction of these Documents, without<br>permission from the Architect, is strictly prohibited. The Authorities<br>Having Jurisdiction are permitted to use, distribute, and reproduce |
| Sun Shadow Timing: MARCH / SEPTEMBER 21<br>from 1.5 hours after sunrise to 1.5 hours before<br>sunset                                                                                                                          |                                                                                    | these drawings for the intended issuance as noted and dated below,<br>however the extended permission to the Authorities Having<br>Jurisdiction in no way debases or limits the Copyright of the<br>Architect, or control of use of these documents by the Architect.                                                                                  |
| LOCAL TIME EDT COMM<br>7:05 Rise<br>8:35 Rise +<br>9:12 SN - 4<br>10:12 SN - 3<br>11:12 SN - 2<br>12:12 SN - 1<br>13:12 Solar N<br>14:12 SN + 1<br>15:12 SN + 2<br>16:12 SN + 3<br>17:12 SN + 4<br>17:48 Set - 1.<br>19:18 Set | 1.5 hr.<br>hr.<br>hr.<br>hr.<br>hr.<br>oon (SN)<br>hr.<br>hr.<br>hr.<br>hr.<br>hr. | Do not scale the drawings.<br>This Drawing Is Not To Be Used For Construction Until Signed<br>ByThe Architect.<br>Date:                                                                                                                                                                                                                                |
| Shadow Study on <b>JUNE 21</b>                                                                                                                                                                                                 |                                                                                    |                                                                                                                                                                                                                                                                                                                                                        |
| Sun Shadow Timing: JUNE 21<br>from 1.5 hours after sunrise to 1.5 hours before<br>sunset                                                                                                                                       |                                                                                    | KIRKOR                                                                                                                                                                                                                                                                                                                                                 |
| LOCAL TIME EDT COMM                                                                                                                                                                                                            | ENTS                                                                               | ARCHITECTS AND PLANNERS<br>20 De Boers Drive Suite 400                                                                                                                                                                                                                                                                                                 |
| 5:37 Rise<br>7:07 Rise +<br>7:20 SN - 6                                                                                                                                                                                        | hr.                                                                                | Toronto, ON M3J 0H1<br>Revisions:                                                                                                                                                                                                                                                                                                                      |
| 8:20 SN - 5<br>9:20 SN - 4<br>10:20 SN - 3<br>11:20 SN - 2<br>12:20 SN - 1<br>13:20 Solar N<br>14:20 SN + 1<br>15:20 SN + 2<br>16:20 SN + 3<br>17:20 SN + 4                                                                    | hr.<br>hr.<br>hr.<br>hr.<br>loon (SN)<br>hr.<br>hr.<br>hr.                         | No.: Revision: Date:                                                                                                                                                                                                                                                                                                                                   |
| 18:20 SN + 5   19:20 SN + 6   19:33 Set - 1.   21:03 Set                                                                                                                                                                       | hr.                                                                                |                                                                                                                                                                                                                                                                                                                                                        |
| Shadow Study on DECEMBER 21                                                                                                                                                                                                    |                                                                                    |                                                                                                                                                                                                                                                                                                                                                        |
| Sun Shadow Timing: DECEMBER<br>from 1.5 hours after sunrise to 1.5<br>sunset                                                                                                                                                   |                                                                                    |                                                                                                                                                                                                                                                                                                                                                        |
| LOCAL TIME EDT COMM<br>7:49 Rise                                                                                                                                                                                               | ENTS                                                                               |                                                                                                                                                                                                                                                                                                                                                        |
| 9:19 Rise +<br>10:17 SN - 3                                                                                                                                                                                                    | hr.                                                                                |                                                                                                                                                                                                                                                                                                                                                        |
| 13:17 SN + 1                                                                                                                                                                                                                   | oon (SN)<br>hr.                                                                    |                                                                                                                                                                                                                                                                                                                                                        |
| 14:17   SN + 2     15:15   Set - 1.     16:45   Set                                                                                                                                                                            |                                                                                    | 1   Rezoning Submission   Oct. 31, 2022     No.:   Issued For:   Date:                                                                                                                                                                                                                                                                                 |
|                                                                                                                                                                                                                                |                                                                                    |                                                                                                                                                                                                                                                                                                                                                        |
|                                                                                                                                                                                                                                |                                                                                    |                                                                                                                                                                                                                                                                                                                                                        |
|                                                                                                                                                                                                                                |                                                                                    |                                                                                                                                                                                                                                                                                                                                                        |
|                                                                                                                                                                                                                                |                                                                                    | KJC PROPERTIES INC.                                                                                                                                                                                                                                                                                                                                    |
|                                                                                                                                                                                                                                |                                                                                    | 805 Dundas Street East, Mississauga, ON.<br>Proposed Residential Development                                                                                                                                                                                                                                                                           |
|                                                                                                                                                                                                                                |                                                                                    | Drawing Title:<br>Sun Shadow Study -<br>March/September 21                                                                                                                                                                                                                                                                                             |
|                                                                                                                                                                                                                                |                                                                                    | Scale:<br>Drawn by:                                                                                                                                                                                                                                                                                                                                    |
|                                                                                                                                                                                                                                |                                                                                    | N D.H.<br>Checked by:<br>G.H.                                                                                                                                                                                                                                                                                                                          |
|                                                                                                                                                                                                                                |                                                                                    | Project No.:<br>21-115                                                                                                                                                                                                                                                                                                                                 |
| Shadow Study Standards 1                                                                                                                                                                                                       |                                                                                    | Date:<br>Oct. 25, 2022<br>Drawing No.:                                                                                                                                                                                                                                                                                                                 |
| NTS dA6.01b                                                                                                                                                                                                                    |                                                                                    | dA6.01b                                                                                                                                                                                                                                                                                                                                                |
|                                                                                                                                                                                                                                |                                                                                    | L                                                                                                                                                                                                                                                                                                                                                      |