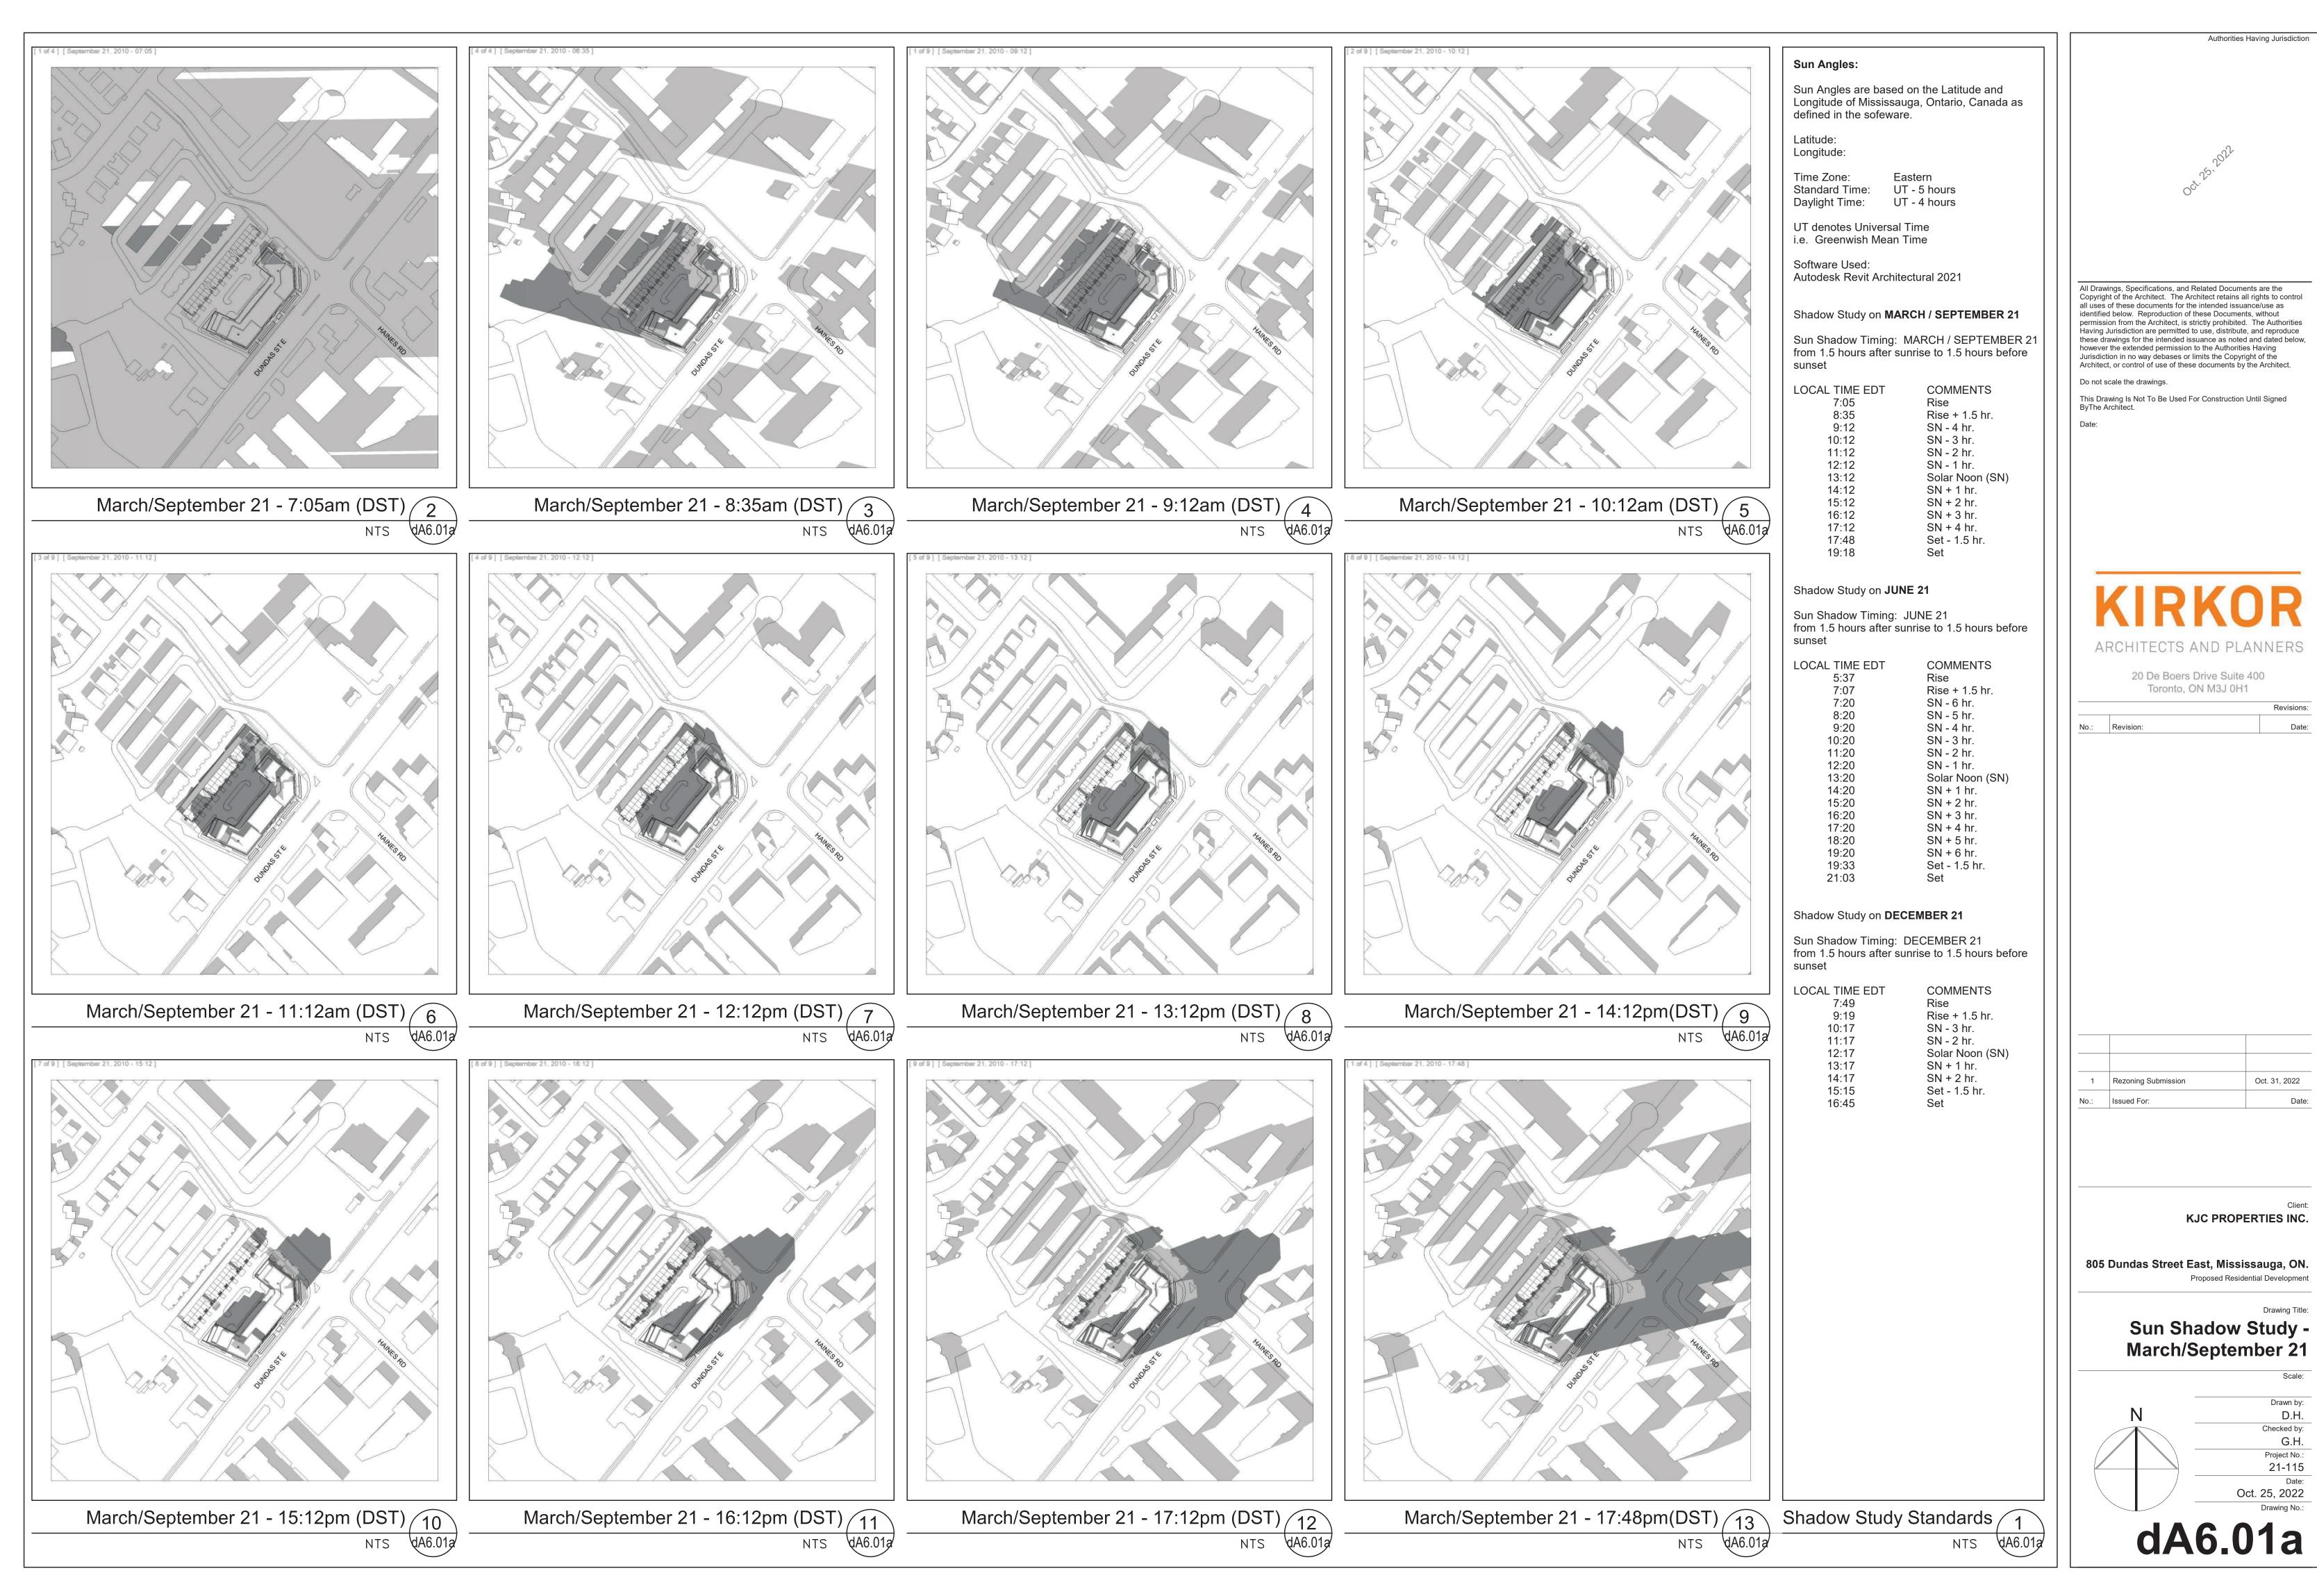

 $\sim$ 

|                                                                                                                                                                                                                                |                                                                                    | Authorities Having Jurisdiction                                                                                                                                                                                                                                                                                                                        |
|--------------------------------------------------------------------------------------------------------------------------------------------------------------------------------------------------------------------------------|------------------------------------------------------------------------------------|--------------------------------------------------------------------------------------------------------------------------------------------------------------------------------------------------------------------------------------------------------------------------------------------------------------------------------------------------------|
| Sun Angles:                                                                                                                                                                                                                    |                                                                                    |                                                                                                                                                                                                                                                                                                                                                        |
| Sun Angles are based on the Latitude and<br>Longitude of Mississauga, Ontario, Canada as<br>defined in the sofeware.                                                                                                           |                                                                                    |                                                                                                                                                                                                                                                                                                                                                        |
| Latitude:<br>Longitude:                                                                                                                                                                                                        |                                                                                    | Sl                                                                                                                                                                                                                                                                                                                                                     |
| Time Zone: Eastern<br>Standard Time: UT - 5 hours<br>Daylight Time: UT - 4 hours                                                                                                                                               |                                                                                    | Oct. 25, 2022                                                                                                                                                                                                                                                                                                                                          |
| UT denotes Universal Time<br>i.e. Greenwish Mean Time                                                                                                                                                                          |                                                                                    |                                                                                                                                                                                                                                                                                                                                                        |
| Software Used:<br>Autodesk Revit Architectural 2021                                                                                                                                                                            |                                                                                    | All Drawings, Specifications, and Related Documents are the                                                                                                                                                                                                                                                                                            |
| Shadow Study on MARCH / SEPTEMBER 21                                                                                                                                                                                           |                                                                                    | Copyright of the Architect. The Architect retains all rights to control<br>all uses of these documents for the intended issuance/use as<br>identified below. Reproduction of these Documents, without<br>permission from the Architect, is strictly prohibited. The Authorities<br>Having Jurisdiction are permitted to use, distribute, and reproduce |
| Sun Shadow Timing: MARCH / SEPTEMBER 21<br>from 1.5 hours after sunrise to 1.5 hours before<br>sunset                                                                                                                          |                                                                                    | these drawings for the intended issuance as noted and dated below,<br>however the extended permission to the Authorities Having<br>Jurisdiction in no way debases or limits the Copyright of the<br>Architect, or control of use of these documents by the Architect.                                                                                  |
| LOCAL TIME EDT COMM<br>7:05 Rise<br>8:35 Rise +<br>9:12 SN - 4<br>10:12 SN - 3<br>11:12 SN - 2<br>12:12 SN - 1<br>13:12 Solar N<br>14:12 SN + 1<br>15:12 SN + 2<br>16:12 SN + 3<br>17:12 SN + 4<br>17:48 Set - 1.<br>19:18 Set | 1.5 hr.<br>hr.<br>hr.<br>hr.<br>hr.<br>oon (SN)<br>hr.<br>hr.<br>hr.<br>hr.<br>hr. | Do not scale the drawings.<br>This Drawing Is Not To Be Used For Construction Until Signed<br>ByThe Architect.<br>Date:                                                                                                                                                                                                                                |
| Shadow Study on <b>JUNE 21</b>                                                                                                                                                                                                 |                                                                                    |                                                                                                                                                                                                                                                                                                                                                        |
| Sun Shadow Timing: JUNE 21<br>from 1.5 hours after sunrise to 1.5 hours before<br>sunset                                                                                                                                       |                                                                                    | KIRKOR                                                                                                                                                                                                                                                                                                                                                 |
| LOCAL TIME EDT COMM                                                                                                                                                                                                            | ENTS                                                                               | ARCHITECTS AND PLANNERS<br>20 De Boers Drive Suite 400                                                                                                                                                                                                                                                                                                 |
| 5:37 Rise<br>7:07 Rise +<br>7:20 SN - 6                                                                                                                                                                                        | hr.                                                                                | Toronto, ON M3J 0H1<br>Revisions:                                                                                                                                                                                                                                                                                                                      |
| 8:20 SN - 5<br>9:20 SN - 4<br>10:20 SN - 3<br>11:20 SN - 2<br>12:20 SN - 1<br>13:20 Solar N<br>14:20 SN + 1<br>15:20 SN + 2<br>16:20 SN + 3<br>17:20 SN + 4                                                                    | hr.<br>hr.<br>hr.<br>hr.<br>loon (SN)<br>hr.<br>hr.<br>hr.                         | No.: Revision: Date:                                                                                                                                                                                                                                                                                                                                   |
| 18:20 SN + 5   19:20 SN + 6   19:33 Set - 1.   21:03 Set                                                                                                                                                                       | hr.                                                                                |                                                                                                                                                                                                                                                                                                                                                        |
| Shadow Study on DECEMBER 21                                                                                                                                                                                                    |                                                                                    |                                                                                                                                                                                                                                                                                                                                                        |
| Sun Shadow Timing: DECEMBER<br>from 1.5 hours after sunrise to 1.5<br>sunset                                                                                                                                                   |                                                                                    |                                                                                                                                                                                                                                                                                                                                                        |
| LOCAL TIME EDT COMM<br>7:49 Rise                                                                                                                                                                                               | ENTS                                                                               |                                                                                                                                                                                                                                                                                                                                                        |
| 9:19 Rise +<br>10:17 SN - 3                                                                                                                                                                                                    | hr.                                                                                |                                                                                                                                                                                                                                                                                                                                                        |
| 13:17 SN + 1                                                                                                                                                                                                                   | oon (SN)<br>hr.                                                                    |                                                                                                                                                                                                                                                                                                                                                        |
| 14:17   SN + 2     15:15   Set - 1.     16:45   Set                                                                                                                                                                            |                                                                                    | 1   Rezoning Submission   Oct. 31, 2022     No.:   Issued For:   Date:                                                                                                                                                                                                                                                                                 |
|                                                                                                                                                                                                                                |                                                                                    |                                                                                                                                                                                                                                                                                                                                                        |
|                                                                                                                                                                                                                                |                                                                                    |                                                                                                                                                                                                                                                                                                                                                        |
|                                                                                                                                                                                                                                |                                                                                    |                                                                                                                                                                                                                                                                                                                                                        |
|                                                                                                                                                                                                                                |                                                                                    | KJC PROPERTIES INC.                                                                                                                                                                                                                                                                                                                                    |
|                                                                                                                                                                                                                                |                                                                                    | 805 Dundas Street East, Mississauga, ON.<br>Proposed Residential Development                                                                                                                                                                                                                                                                           |
|                                                                                                                                                                                                                                |                                                                                    | Drawing Title:<br>Sun Shadow Study -<br>March/September 21                                                                                                                                                                                                                                                                                             |
|                                                                                                                                                                                                                                |                                                                                    | Scale:<br>Drawn by:                                                                                                                                                                                                                                                                                                                                    |
|                                                                                                                                                                                                                                |                                                                                    | N D.H.<br>Checked by:<br>G.H.                                                                                                                                                                                                                                                                                                                          |
|                                                                                                                                                                                                                                |                                                                                    | Project No.:<br>21-115                                                                                                                                                                                                                                                                                                                                 |
| Shadow Study Standards 1                                                                                                                                                                                                       |                                                                                    | Date:<br>Oct. 25, 2022<br>Drawing No.:                                                                                                                                                                                                                                                                                                                 |
| NTS dA6.01b                                                                                                                                                                                                                    |                                                                                    | dA6.01b                                                                                                                                                                                                                                                                                                                                                |
|                                                                                                                                                                                                                                |                                                                                    | L                                                                                                                                                                                                                                                                                                                                                      |