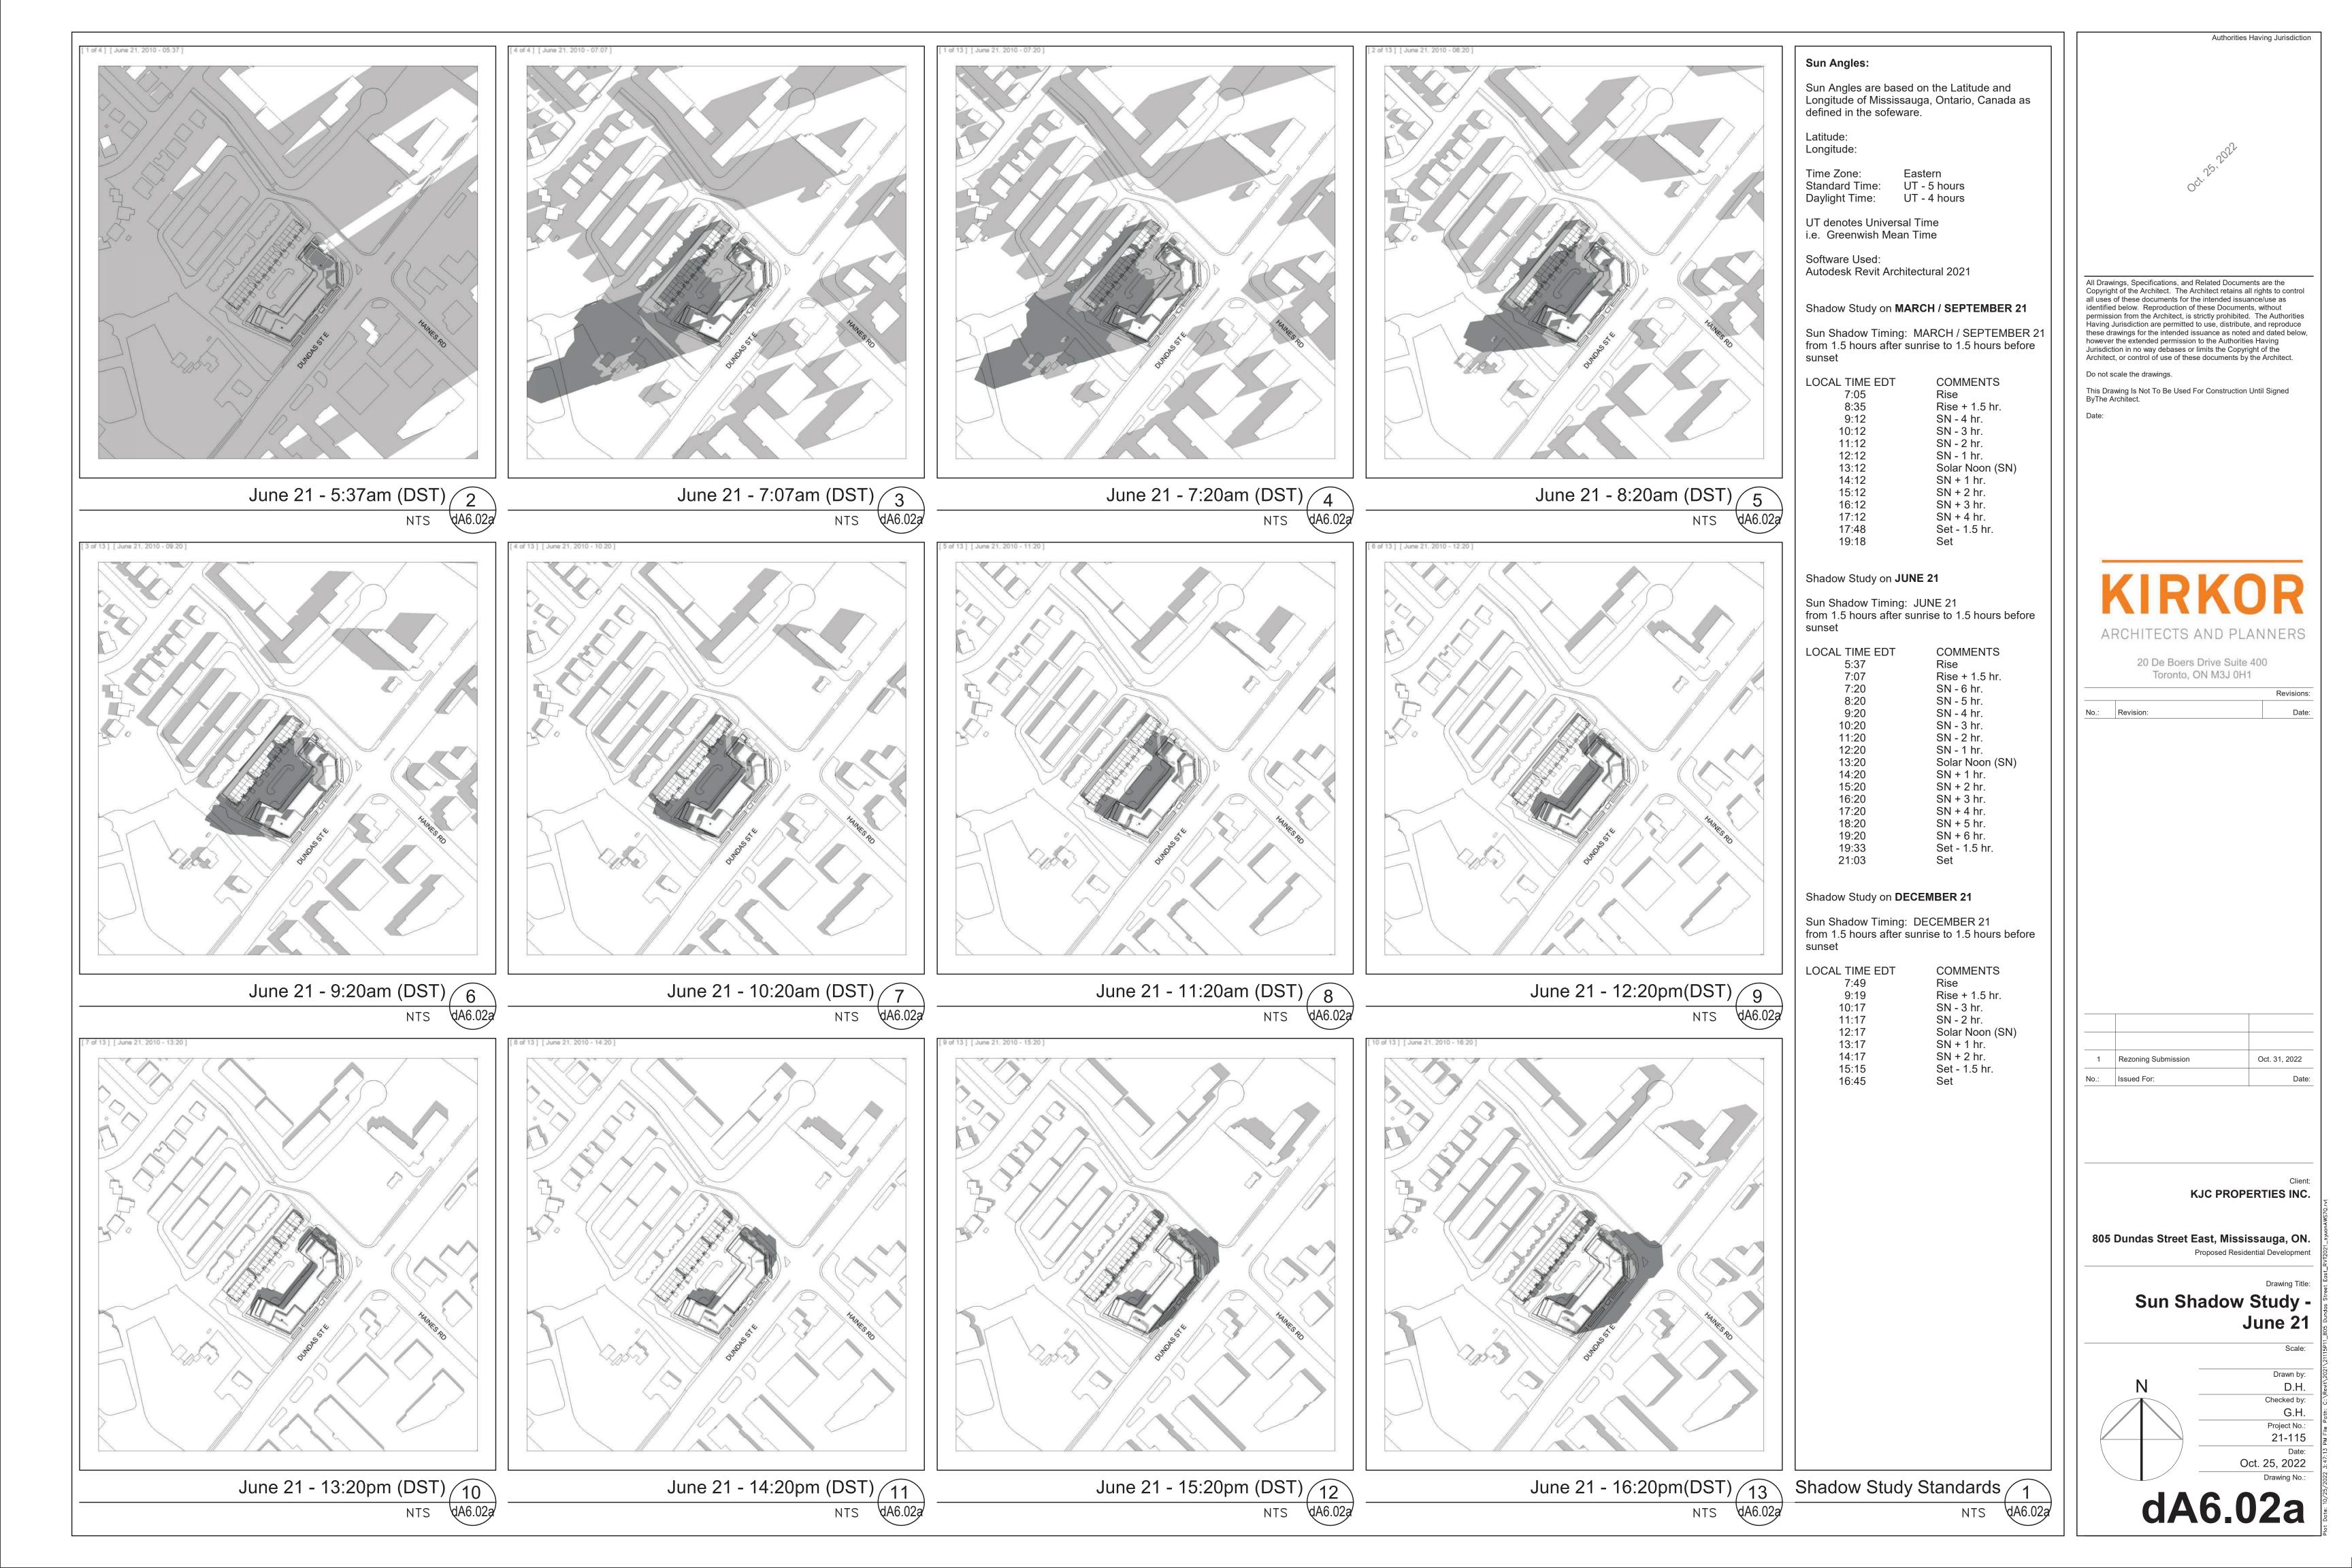

 $\sim$ 

|                                                                                                                                                                                                                                |                                                                                    | Authorities Having Jurisdiction                                                                                                                                                                                                                                                                                                                        |
|--------------------------------------------------------------------------------------------------------------------------------------------------------------------------------------------------------------------------------|------------------------------------------------------------------------------------|--------------------------------------------------------------------------------------------------------------------------------------------------------------------------------------------------------------------------------------------------------------------------------------------------------------------------------------------------------|
| Sun Angles:                                                                                                                                                                                                                    |                                                                                    |                                                                                                                                                                                                                                                                                                                                                        |
| Sun Angles are based on the Latitude and<br>Longitude of Mississauga, Ontario, Canada as<br>defined in the sofeware.                                                                                                           |                                                                                    |                                                                                                                                                                                                                                                                                                                                                        |
| Latitude:<br>Longitude:                                                                                                                                                                                                        |                                                                                    | Sl                                                                                                                                                                                                                                                                                                                                                     |
| Time Zone: Eastern<br>Standard Time: UT - 5 hours<br>Daylight Time: UT - 4 hours                                                                                                                                               |                                                                                    | Oct. 25, 2022                                                                                                                                                                                                                                                                                                                                          |
| UT denotes Universal Time<br>i.e. Greenwish Mean Time                                                                                                                                                                          |                                                                                    |                                                                                                                                                                                                                                                                                                                                                        |
| Software Used:<br>Autodesk Revit Architectural 2021                                                                                                                                                                            |                                                                                    | All Drawings, Specifications, and Related Documents are the                                                                                                                                                                                                                                                                                            |
| Shadow Study on MARCH / SEPTEMBER 21                                                                                                                                                                                           |                                                                                    | Copyright of the Architect. The Architect retains all rights to control<br>all uses of these documents for the intended issuance/use as<br>identified below. Reproduction of these Documents, without<br>permission from the Architect, is strictly prohibited. The Authorities<br>Having Jurisdiction are permitted to use, distribute, and reproduce |
| Sun Shadow Timing: MARCH / SEPTEMBER 21<br>from 1.5 hours after sunrise to 1.5 hours before<br>sunset                                                                                                                          |                                                                                    | these drawings for the intended issuance as noted and dated below,<br>however the extended permission to the Authorities Having<br>Jurisdiction in no way debases or limits the Copyright of the<br>Architect, or control of use of these documents by the Architect.                                                                                  |
| LOCAL TIME EDT COMM<br>7:05 Rise<br>8:35 Rise +<br>9:12 SN - 4<br>10:12 SN - 3<br>11:12 SN - 2<br>12:12 SN - 1<br>13:12 Solar N<br>14:12 SN + 1<br>15:12 SN + 2<br>16:12 SN + 3<br>17:12 SN + 4<br>17:48 Set - 1.<br>19:18 Set | 1.5 hr.<br>hr.<br>hr.<br>hr.<br>hr.<br>oon (SN)<br>hr.<br>hr.<br>hr.<br>hr.<br>hr. | Do not scale the drawings.<br>This Drawing Is Not To Be Used For Construction Until Signed<br>ByThe Architect.<br>Date:                                                                                                                                                                                                                                |
| Shadow Study on <b>JUNE 21</b>                                                                                                                                                                                                 |                                                                                    |                                                                                                                                                                                                                                                                                                                                                        |
| Sun Shadow Timing: JUNE 21<br>from 1.5 hours after sunrise to 1.5 hours before<br>sunset                                                                                                                                       |                                                                                    | KIRKOR                                                                                                                                                                                                                                                                                                                                                 |
| LOCAL TIME EDT COMM                                                                                                                                                                                                            | ENTS                                                                               | ARCHITECTS AND PLANNERS<br>20 De Boers Drive Suite 400                                                                                                                                                                                                                                                                                                 |
| 5:37 Rise<br>7:07 Rise +<br>7:20 SN - 6                                                                                                                                                                                        | hr.                                                                                | Toronto, ON M3J 0H1<br>Revisions:                                                                                                                                                                                                                                                                                                                      |
| 8:20 SN - 5<br>9:20 SN - 4<br>10:20 SN - 3<br>11:20 SN - 2<br>12:20 SN - 1<br>13:20 Solar N<br>14:20 SN + 1<br>15:20 SN + 2<br>16:20 SN + 3<br>17:20 SN + 4                                                                    | hr.<br>hr.<br>hr.<br>hr.<br>loon (SN)<br>hr.<br>hr.<br>hr.                         | No.: Revision: Date:                                                                                                                                                                                                                                                                                                                                   |
| 18:20 SN + 5   19:20 SN + 6   19:33 Set - 1.   21:03 Set                                                                                                                                                                       | hr.                                                                                |                                                                                                                                                                                                                                                                                                                                                        |
| Shadow Study on DECEMBER 21                                                                                                                                                                                                    |                                                                                    |                                                                                                                                                                                                                                                                                                                                                        |
| Sun Shadow Timing: DECEMBER<br>from 1.5 hours after sunrise to 1.5<br>sunset                                                                                                                                                   |                                                                                    |                                                                                                                                                                                                                                                                                                                                                        |
| LOCAL TIME EDT COMM<br>7:49 Rise                                                                                                                                                                                               | ENTS                                                                               |                                                                                                                                                                                                                                                                                                                                                        |
| 9:19 Rise +<br>10:17 SN - 3                                                                                                                                                                                                    | hr.                                                                                |                                                                                                                                                                                                                                                                                                                                                        |
| 13:17 SN + 1                                                                                                                                                                                                                   | oon (SN)<br>hr.                                                                    |                                                                                                                                                                                                                                                                                                                                                        |
| 14:17   SN + 2     15:15   Set - 1.     16:45   Set                                                                                                                                                                            |                                                                                    | 1   Rezoning Submission   Oct. 31, 2022     No.:   Issued For:   Date:                                                                                                                                                                                                                                                                                 |
|                                                                                                                                                                                                                                |                                                                                    |                                                                                                                                                                                                                                                                                                                                                        |
|                                                                                                                                                                                                                                |                                                                                    |                                                                                                                                                                                                                                                                                                                                                        |
|                                                                                                                                                                                                                                |                                                                                    |                                                                                                                                                                                                                                                                                                                                                        |
|                                                                                                                                                                                                                                |                                                                                    | KJC PROPERTIES INC.                                                                                                                                                                                                                                                                                                                                    |
|                                                                                                                                                                                                                                |                                                                                    | 805 Dundas Street East, Mississauga, ON.<br>Proposed Residential Development                                                                                                                                                                                                                                                                           |
|                                                                                                                                                                                                                                |                                                                                    | Drawing Title:<br>Sun Shadow Study -<br>March/September 21                                                                                                                                                                                                                                                                                             |
|                                                                                                                                                                                                                                |                                                                                    | Scale:<br>Drawn by:                                                                                                                                                                                                                                                                                                                                    |
|                                                                                                                                                                                                                                |                                                                                    | N D.H.<br>Checked by:<br>G.H.                                                                                                                                                                                                                                                                                                                          |
|                                                                                                                                                                                                                                |                                                                                    | Project No.:<br>21-115                                                                                                                                                                                                                                                                                                                                 |
| Shadow Study Standards 1                                                                                                                                                                                                       |                                                                                    | Date:<br>Oct. 25, 2022<br>Drawing No.:                                                                                                                                                                                                                                                                                                                 |
| NTS dA6.01b                                                                                                                                                                                                                    |                                                                                    | dA6.01b                                                                                                                                                                                                                                                                                                                                                |
|                                                                                                                                                                                                                                |                                                                                    | L                                                                                                                                                                                                                                                                                                                                                      |