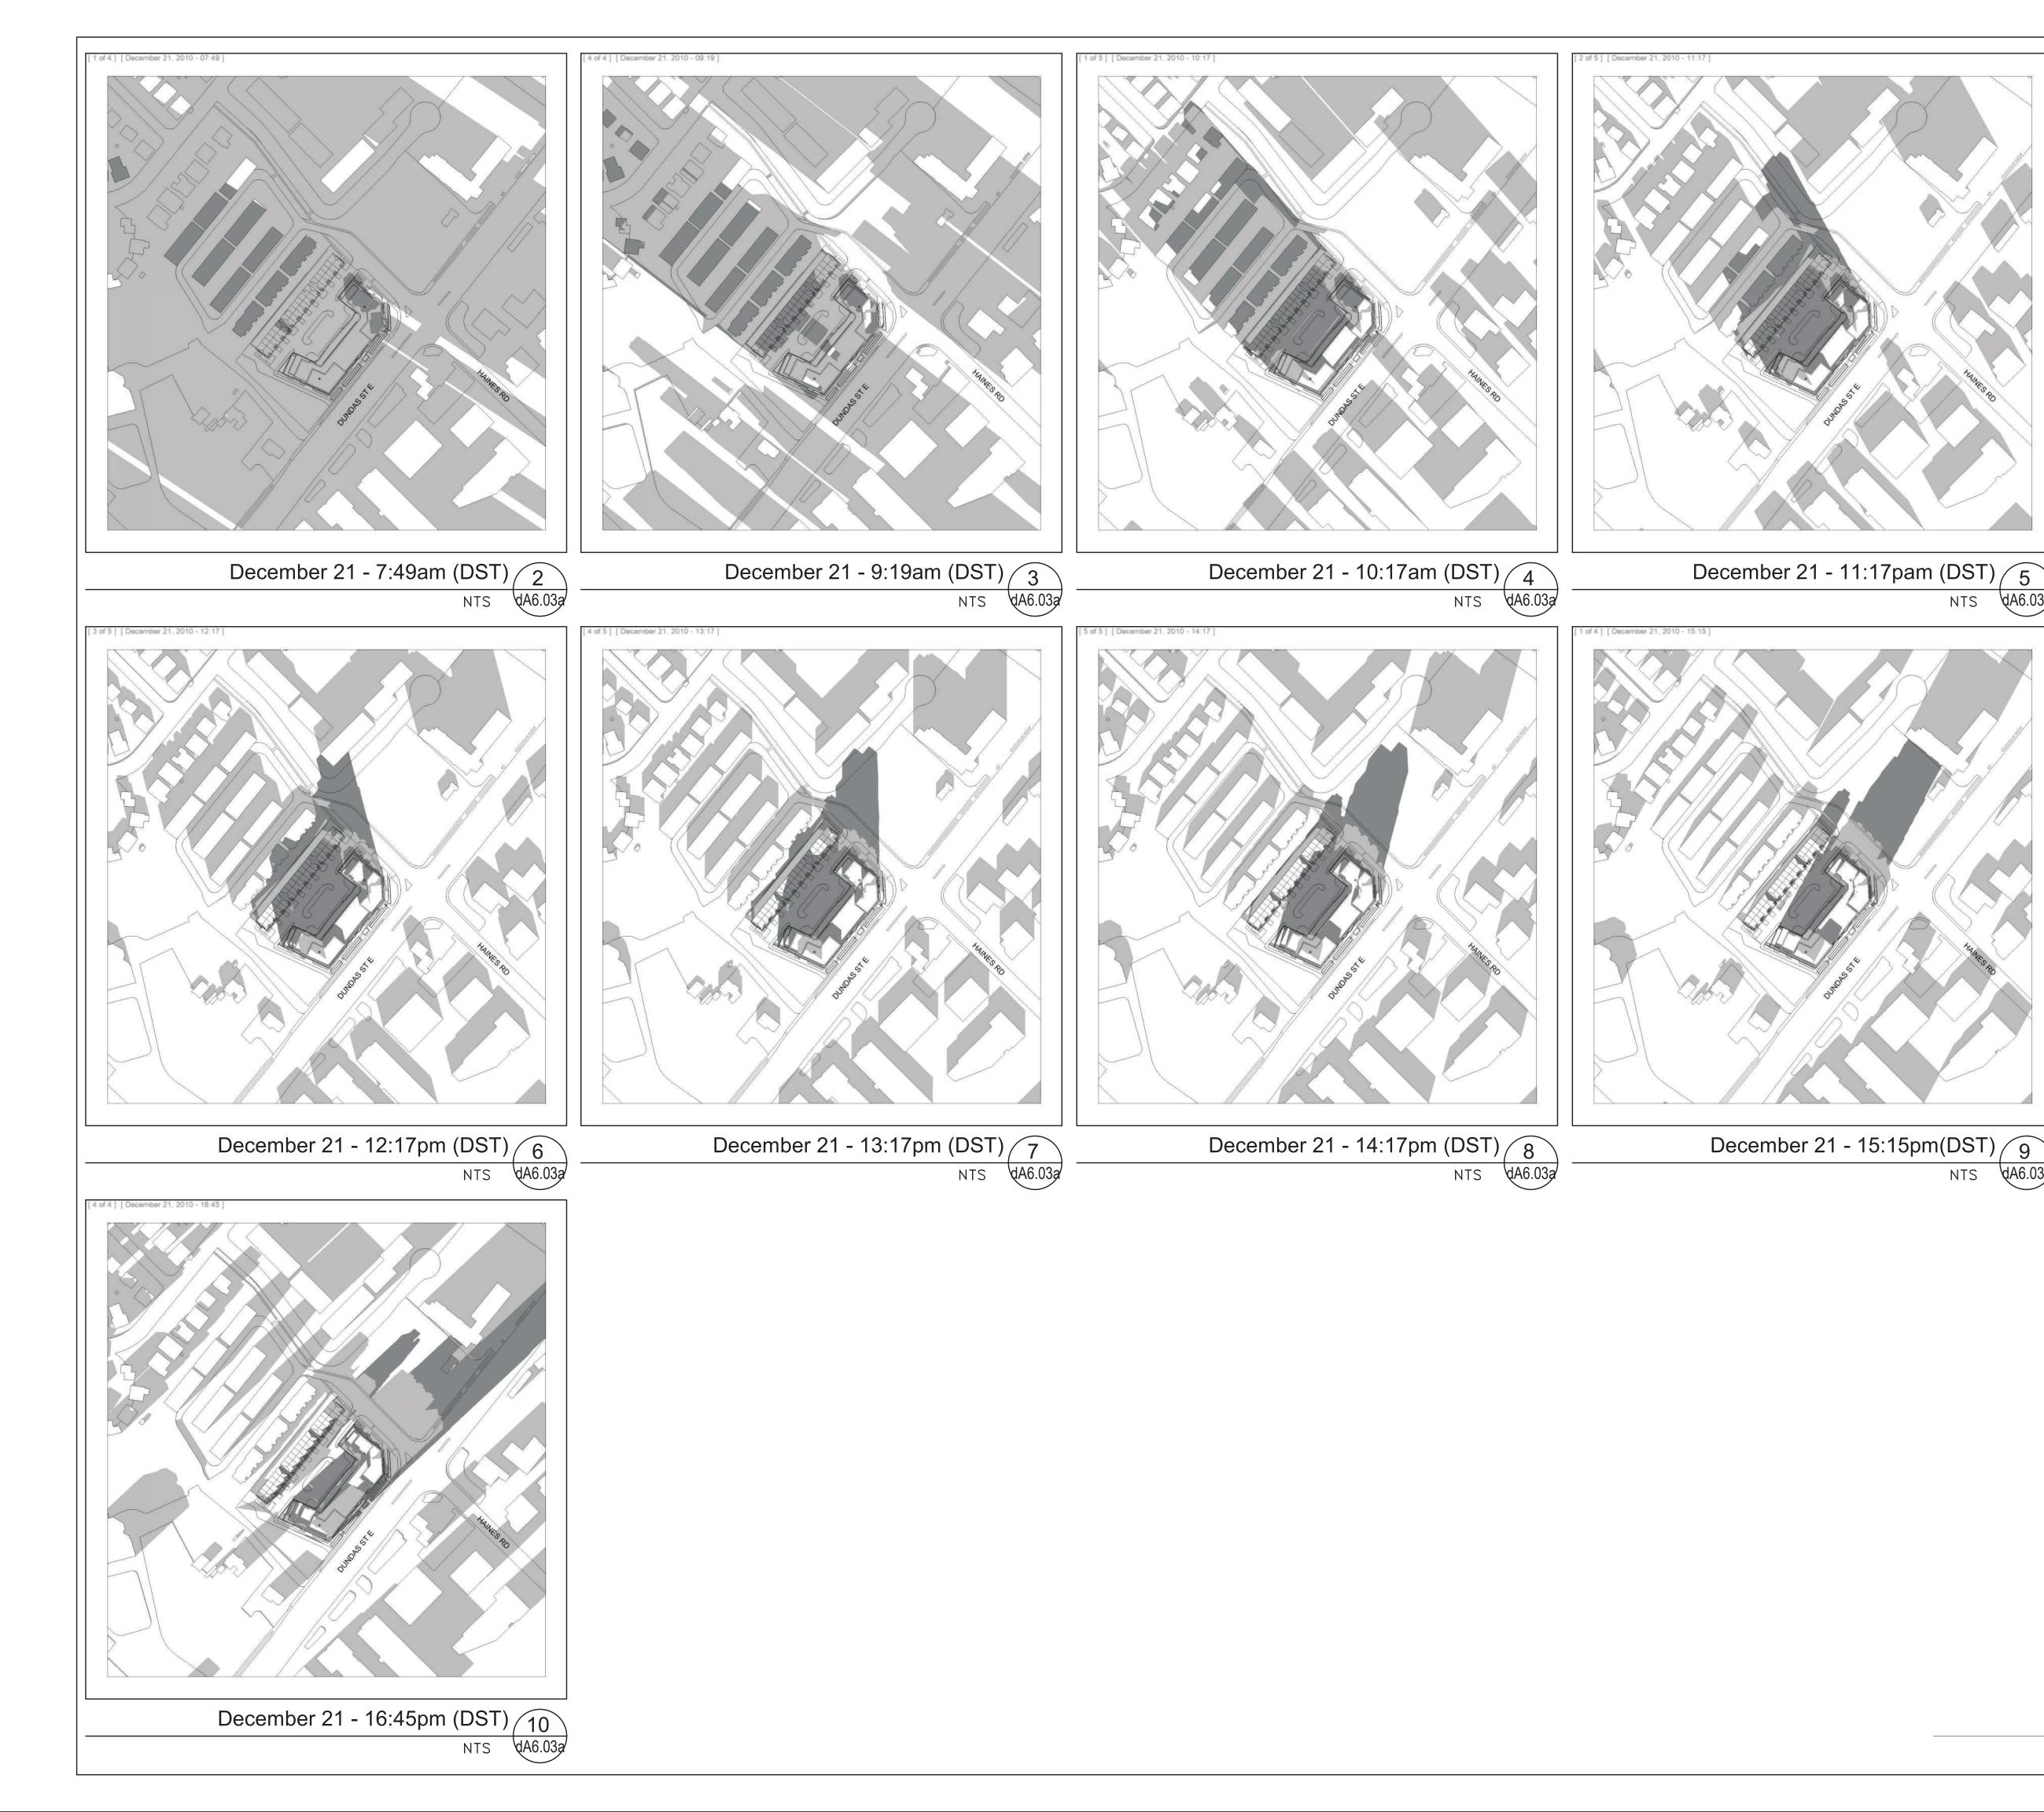

 $\sim$ 

|                                                                                                                                                                                                                                |                                                                                    | Authorities Having Jurisdiction                                                                                                                                                                                                                                                                                                                        |
|--------------------------------------------------------------------------------------------------------------------------------------------------------------------------------------------------------------------------------|------------------------------------------------------------------------------------|--------------------------------------------------------------------------------------------------------------------------------------------------------------------------------------------------------------------------------------------------------------------------------------------------------------------------------------------------------|
| Sun Angles:                                                                                                                                                                                                                    |                                                                                    |                                                                                                                                                                                                                                                                                                                                                        |
| Sun Angles are based on the Latitude and<br>Longitude of Mississauga, Ontario, Canada as<br>defined in the sofeware.                                                                                                           |                                                                                    |                                                                                                                                                                                                                                                                                                                                                        |
| Latitude:<br>Longitude:                                                                                                                                                                                                        |                                                                                    | Sl                                                                                                                                                                                                                                                                                                                                                     |
| Time Zone: Eastern<br>Standard Time: UT - 5 hours<br>Daylight Time: UT - 4 hours                                                                                                                                               |                                                                                    | Oct. 25, 2022                                                                                                                                                                                                                                                                                                                                          |
| UT denotes Universal Time<br>i.e. Greenwish Mean Time                                                                                                                                                                          |                                                                                    |                                                                                                                                                                                                                                                                                                                                                        |
| Software Used:<br>Autodesk Revit Architectural 2021                                                                                                                                                                            |                                                                                    | All Drawings, Specifications, and Related Documents are the                                                                                                                                                                                                                                                                                            |
| Shadow Study on MARCH / SEPTEMBER 21                                                                                                                                                                                           |                                                                                    | Copyright of the Architect. The Architect retains all rights to control<br>all uses of these documents for the intended issuance/use as<br>identified below. Reproduction of these Documents, without<br>permission from the Architect, is strictly prohibited. The Authorities<br>Having Jurisdiction are permitted to use, distribute, and reproduce |
| Sun Shadow Timing: MARCH / SEPTEMBER 21<br>from 1.5 hours after sunrise to 1.5 hours before<br>sunset                                                                                                                          |                                                                                    | these drawings for the intended issuance as noted and dated below,<br>however the extended permission to the Authorities Having<br>Jurisdiction in no way debases or limits the Copyright of the<br>Architect, or control of use of these documents by the Architect.                                                                                  |
| LOCAL TIME EDT COMM<br>7:05 Rise<br>8:35 Rise +<br>9:12 SN - 4<br>10:12 SN - 3<br>11:12 SN - 2<br>12:12 SN - 1<br>13:12 Solar N<br>14:12 SN + 1<br>15:12 SN + 2<br>16:12 SN + 3<br>17:12 SN + 4<br>17:48 Set - 1.<br>19:18 Set | 1.5 hr.<br>hr.<br>hr.<br>hr.<br>hr.<br>oon (SN)<br>hr.<br>hr.<br>hr.<br>hr.<br>hr. | Do not scale the drawings.<br>This Drawing Is Not To Be Used For Construction Until Signed<br>ByThe Architect.<br>Date:                                                                                                                                                                                                                                |
| Shadow Study on <b>JUNE 21</b>                                                                                                                                                                                                 |                                                                                    |                                                                                                                                                                                                                                                                                                                                                        |
| Sun Shadow Timing: JUNE 21<br>from 1.5 hours after sunrise to 1.5 hours before<br>sunset                                                                                                                                       |                                                                                    | KIRKOR                                                                                                                                                                                                                                                                                                                                                 |
| LOCAL TIME EDT COMM                                                                                                                                                                                                            | ENTS                                                                               | ARCHITECTS AND PLANNERS<br>20 De Boers Drive Suite 400                                                                                                                                                                                                                                                                                                 |
| 5:37 Rise<br>7:07 Rise +<br>7:20 SN - 6                                                                                                                                                                                        | hr.                                                                                | Toronto, ON M3J 0H1<br>Revisions:                                                                                                                                                                                                                                                                                                                      |
| 8:20 SN - 5<br>9:20 SN - 4<br>10:20 SN - 3<br>11:20 SN - 2<br>12:20 SN - 1<br>13:20 Solar N<br>14:20 SN + 1<br>15:20 SN + 2<br>16:20 SN + 3<br>17:20 SN + 4                                                                    | hr.<br>hr.<br>hr.<br>hr.<br>loon (SN)<br>hr.<br>hr.<br>hr.                         | No.: Revision: Date:                                                                                                                                                                                                                                                                                                                                   |
| 18:20 SN + 5   19:20 SN + 6   19:33 Set - 1.   21:03 Set                                                                                                                                                                       | hr.                                                                                |                                                                                                                                                                                                                                                                                                                                                        |
| Shadow Study on DECEMBER 21                                                                                                                                                                                                    |                                                                                    |                                                                                                                                                                                                                                                                                                                                                        |
| Sun Shadow Timing: DECEMBER<br>from 1.5 hours after sunrise to 1.5<br>sunset                                                                                                                                                   |                                                                                    |                                                                                                                                                                                                                                                                                                                                                        |
| LOCAL TIME EDT COMM<br>7:49 Rise                                                                                                                                                                                               | ENTS                                                                               |                                                                                                                                                                                                                                                                                                                                                        |
| 9:19 Rise +<br>10:17 SN - 3                                                                                                                                                                                                    | hr.                                                                                |                                                                                                                                                                                                                                                                                                                                                        |
| 13:17 SN + 1                                                                                                                                                                                                                   | oon (SN)<br>hr.                                                                    |                                                                                                                                                                                                                                                                                                                                                        |
| 14:17   SN + 2     15:15   Set - 1.     16:45   Set                                                                                                                                                                            |                                                                                    | 1   Rezoning Submission   Oct. 31, 2022     No.:   Issued For:   Date:                                                                                                                                                                                                                                                                                 |
|                                                                                                                                                                                                                                |                                                                                    |                                                                                                                                                                                                                                                                                                                                                        |
|                                                                                                                                                                                                                                |                                                                                    |                                                                                                                                                                                                                                                                                                                                                        |
|                                                                                                                                                                                                                                |                                                                                    |                                                                                                                                                                                                                                                                                                                                                        |
|                                                                                                                                                                                                                                |                                                                                    | KJC PROPERTIES INC.                                                                                                                                                                                                                                                                                                                                    |
|                                                                                                                                                                                                                                |                                                                                    | 805 Dundas Street East, Mississauga, ON.<br>Proposed Residential Development                                                                                                                                                                                                                                                                           |
|                                                                                                                                                                                                                                |                                                                                    | Drawing Title:<br>Sun Shadow Study -<br>March/September 21                                                                                                                                                                                                                                                                                             |
|                                                                                                                                                                                                                                |                                                                                    | Scale:<br>Drawn by:                                                                                                                                                                                                                                                                                                                                    |
|                                                                                                                                                                                                                                |                                                                                    | N D.H.<br>Checked by:<br>G.H.                                                                                                                                                                                                                                                                                                                          |
|                                                                                                                                                                                                                                |                                                                                    | Project No.:<br>21-115                                                                                                                                                                                                                                                                                                                                 |
| Shadow Study Standards 1                                                                                                                                                                                                       |                                                                                    | Date:<br>Oct. 25, 2022<br>Drawing No.:                                                                                                                                                                                                                                                                                                                 |
| NTS dA6.01b                                                                                                                                                                                                                    |                                                                                    | dA6.01b                                                                                                                                                                                                                                                                                                                                                |
|                                                                                                                                                                                                                                |                                                                                    | L                                                                                                                                                                                                                                                                                                                                                      |