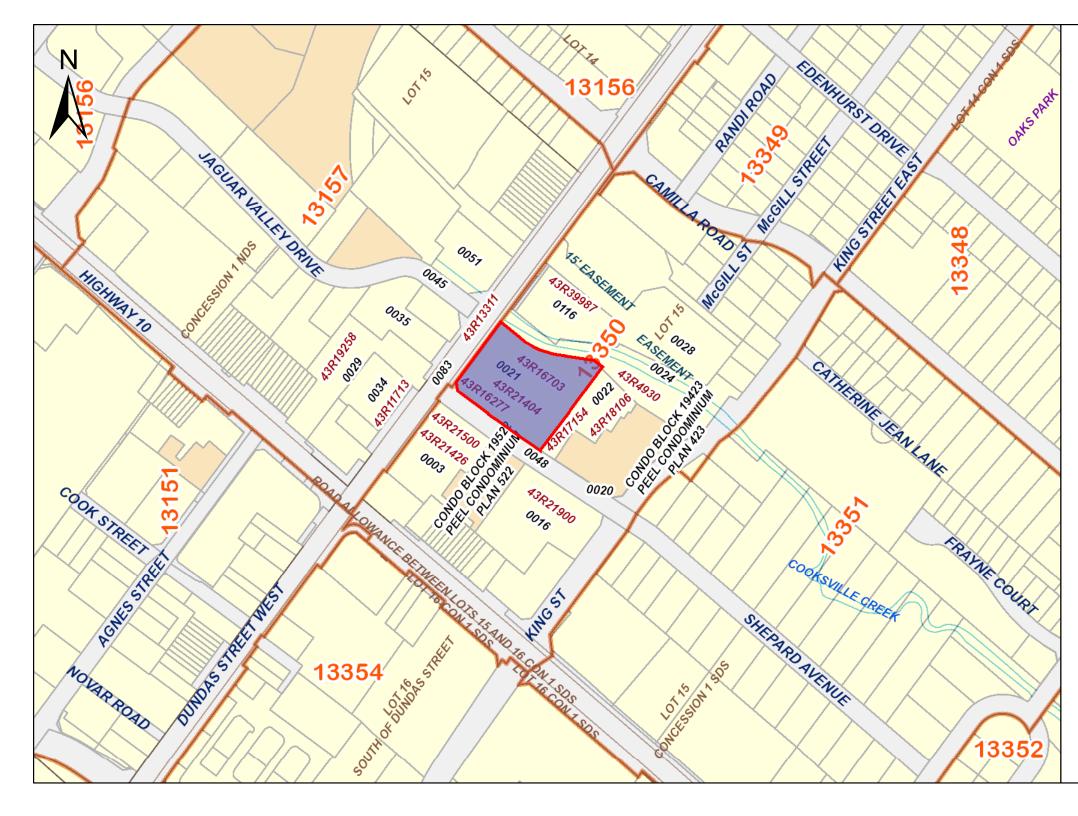

## ServiceOntario

PRINTED ON 20 DEC, 2022 AT 10:07:28 FOR TARAH001

PROPERTY INDEX MAP PEEL(No. 43)

## LEGEND

FREEHOLD PROPERTY LEASEHOLD PROPERTY LIMITED INTEREST PROPERTY CONDOMINIUM PROPERTY RETIRED PIN (MAP UPDATE PENDING) PROPERTY NUMBER BLOCK NUMBER BLOCK NUMBER GEOGRAPHIC FABRIC EASEMENT

THIS IS NOT A PLAN OF SURVEY

## NOTES

REVIEW THE TITLE RECORDS FOR COMPLETE PROPERTY INFORMATION AS THIS MAP MAY NOT REFLECT RECENT REGISTRATIONS

THIS MAP WAS COMPILED FROM PLANS AND DOCUMENTS RECORDED IN THE LAND REGISTRATION SYSTEM AND HAS BEEN PREPARED FOR PROPERTY INDEXING PURPOSES ONLY

FOR DIMENSIONS OF PROPERTIES BOUNDARIES SEE RECORDED PLANS AND DOCUMENTS

ONLY MAJOR EASEMENTS ARE SHOWN

REFERENCE PLANS UNDERLYING MORE RECENT REFERENCE PLANS ARE NOT ILLUSTRATED