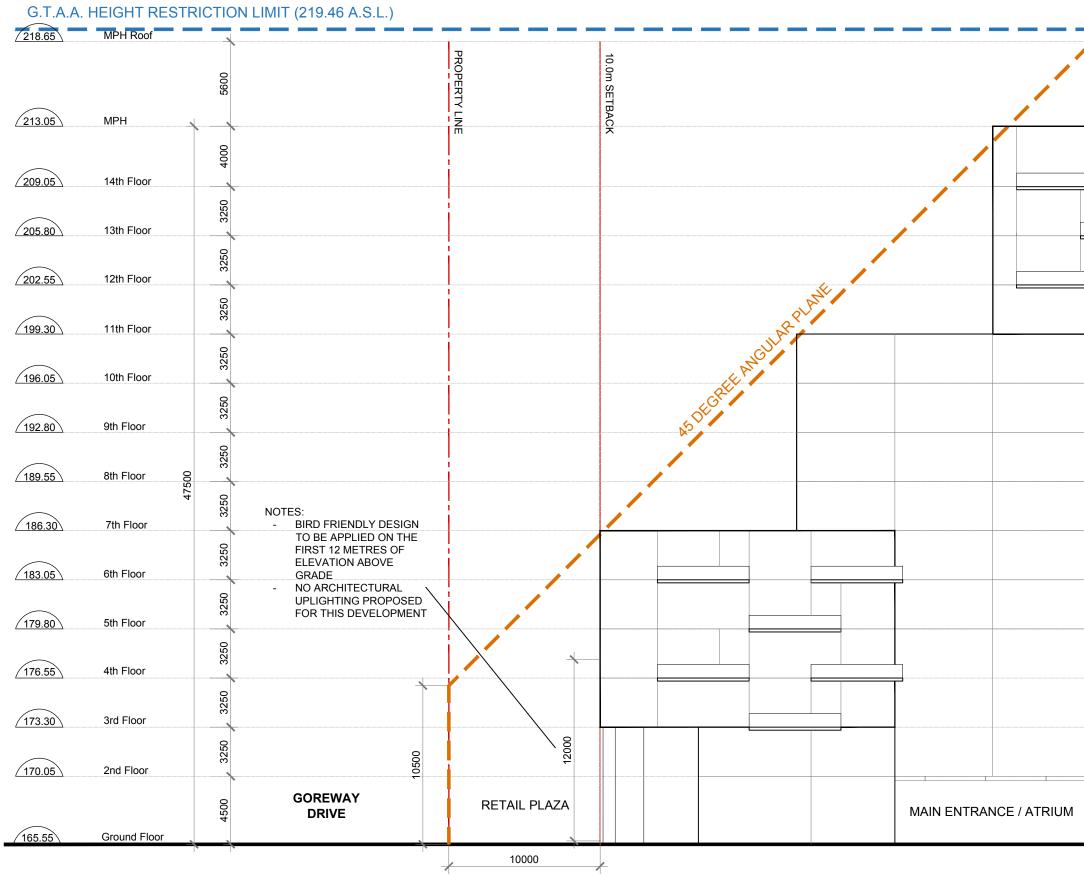

## REDWOOD ON GOREWAY

7085 Goreway Drive, Mississauga, Ontario

| TITLE : South Elevation |          |  |  |  |  |
|-------------------------|----------|--|--|--|--|
| DATE : 2022-02-02       |          |  |  |  |  |
| scale : 1:250           |          |  |  |  |  |
| DRAWN :                 | SL/DV/EK |  |  |  |  |
| CHECKED: DH             |          |  |  |  |  |
| PROJ. NO.               | 120212   |  |  |  |  |
| A-200                   |          |  |  |  |  |