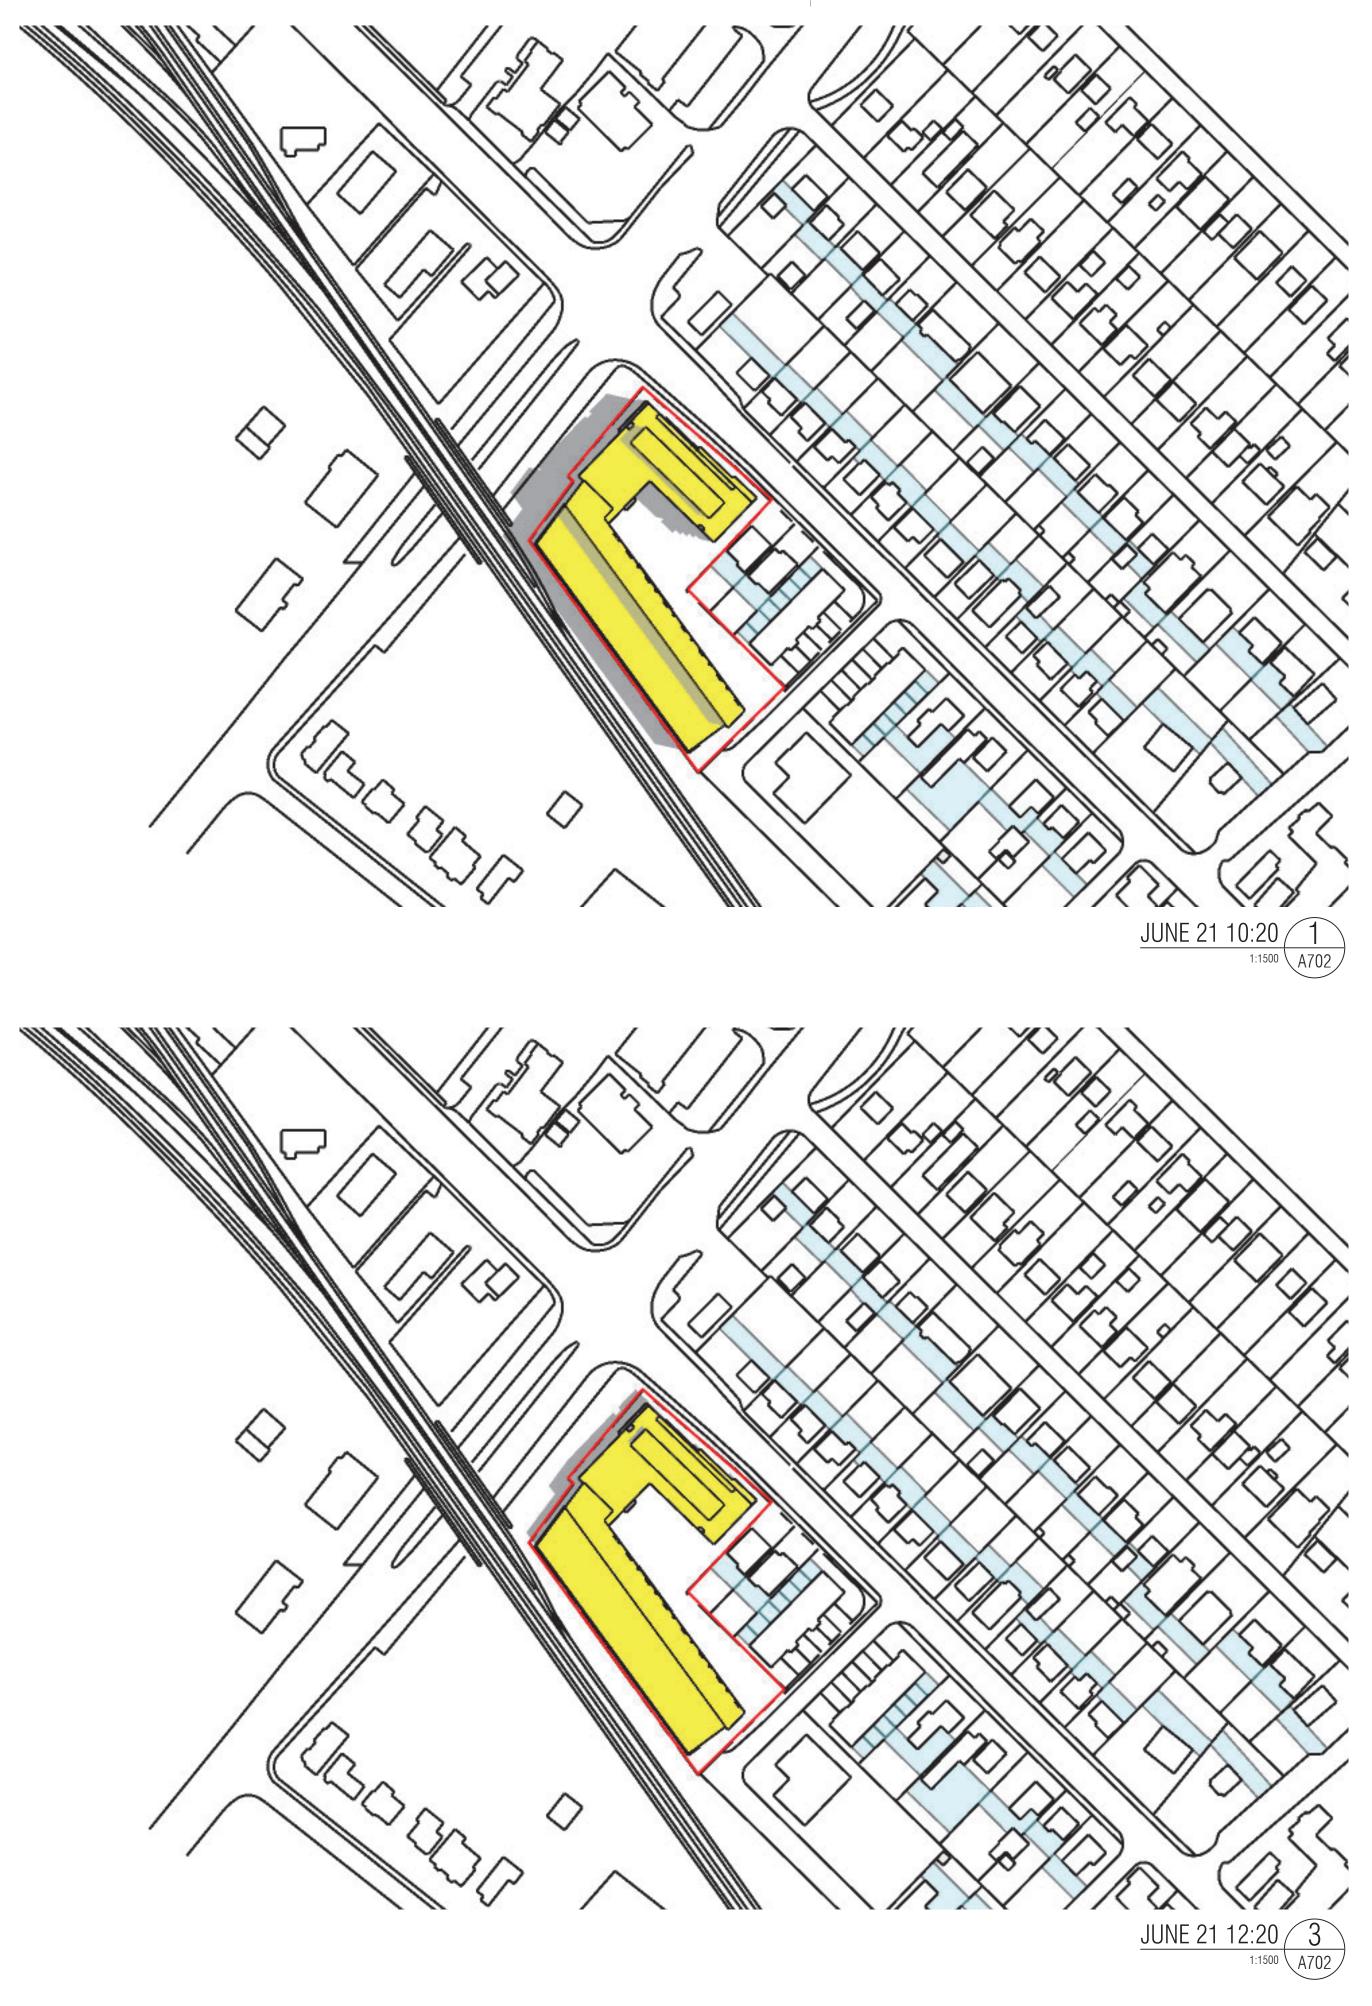

RESIDENTIAL PRIVATE OUTDOOR AMENITY AREAS - 7.5m FROM REAR WALL

PROPOSED DEVELOPMENT SHADOWS

THIS DRAWING, AS AN INSTRUMENT OF SERVICE, IS PROVIDED BY AND IS THE PROPERTY OF GRAZIANI+CORAZZA ARCHITECTS INC. THE CONTRACTOR MUST VERIFY AND ACCEPT RESPONSIBILITY FOR ALL DIMENSIONS AND CONDITIONS ON SITE AND MUST NOTIFY GRAZIANI+CORAZZA ARCHITECTS INC. OF ANY VARIATIONS FROM THE SUPPLIED INFORMATION. GRAZIANI+CORAZZA ARCHITECTS INC. IS NOT RESPONSIBLE FOR THE ACCURACY OF SURVEY, STRUCTURAL, MECHANICAL, ELECTRICAL, AND OTHER ENGINEERING INFORMATION SHOWN ON THIS DRAWING. REFER TO THE APPROPRIATE ENGINEERING DRAWINGS BEFORE PROCEEDING WITH THE WORK. CONSTRUCTION MUST CONFORM TO ALL APPLICABLE CODES AND DECUMPENATIONE THE ALL DRAWS AND ADDITION TO ALL APPLICABLE CODES AND REQUIREMENTS OF THE AUTHORITIES HAVING JURISDICTION. UNLESS OTHERWISE NOTED, NO INVESTIGATION HAS BEEN UNDERTAKEN OR REPORTED ON BY THIS

SHADOW STUDY JUNE 21

TITLEBLOCK SIZE: 610 x 900