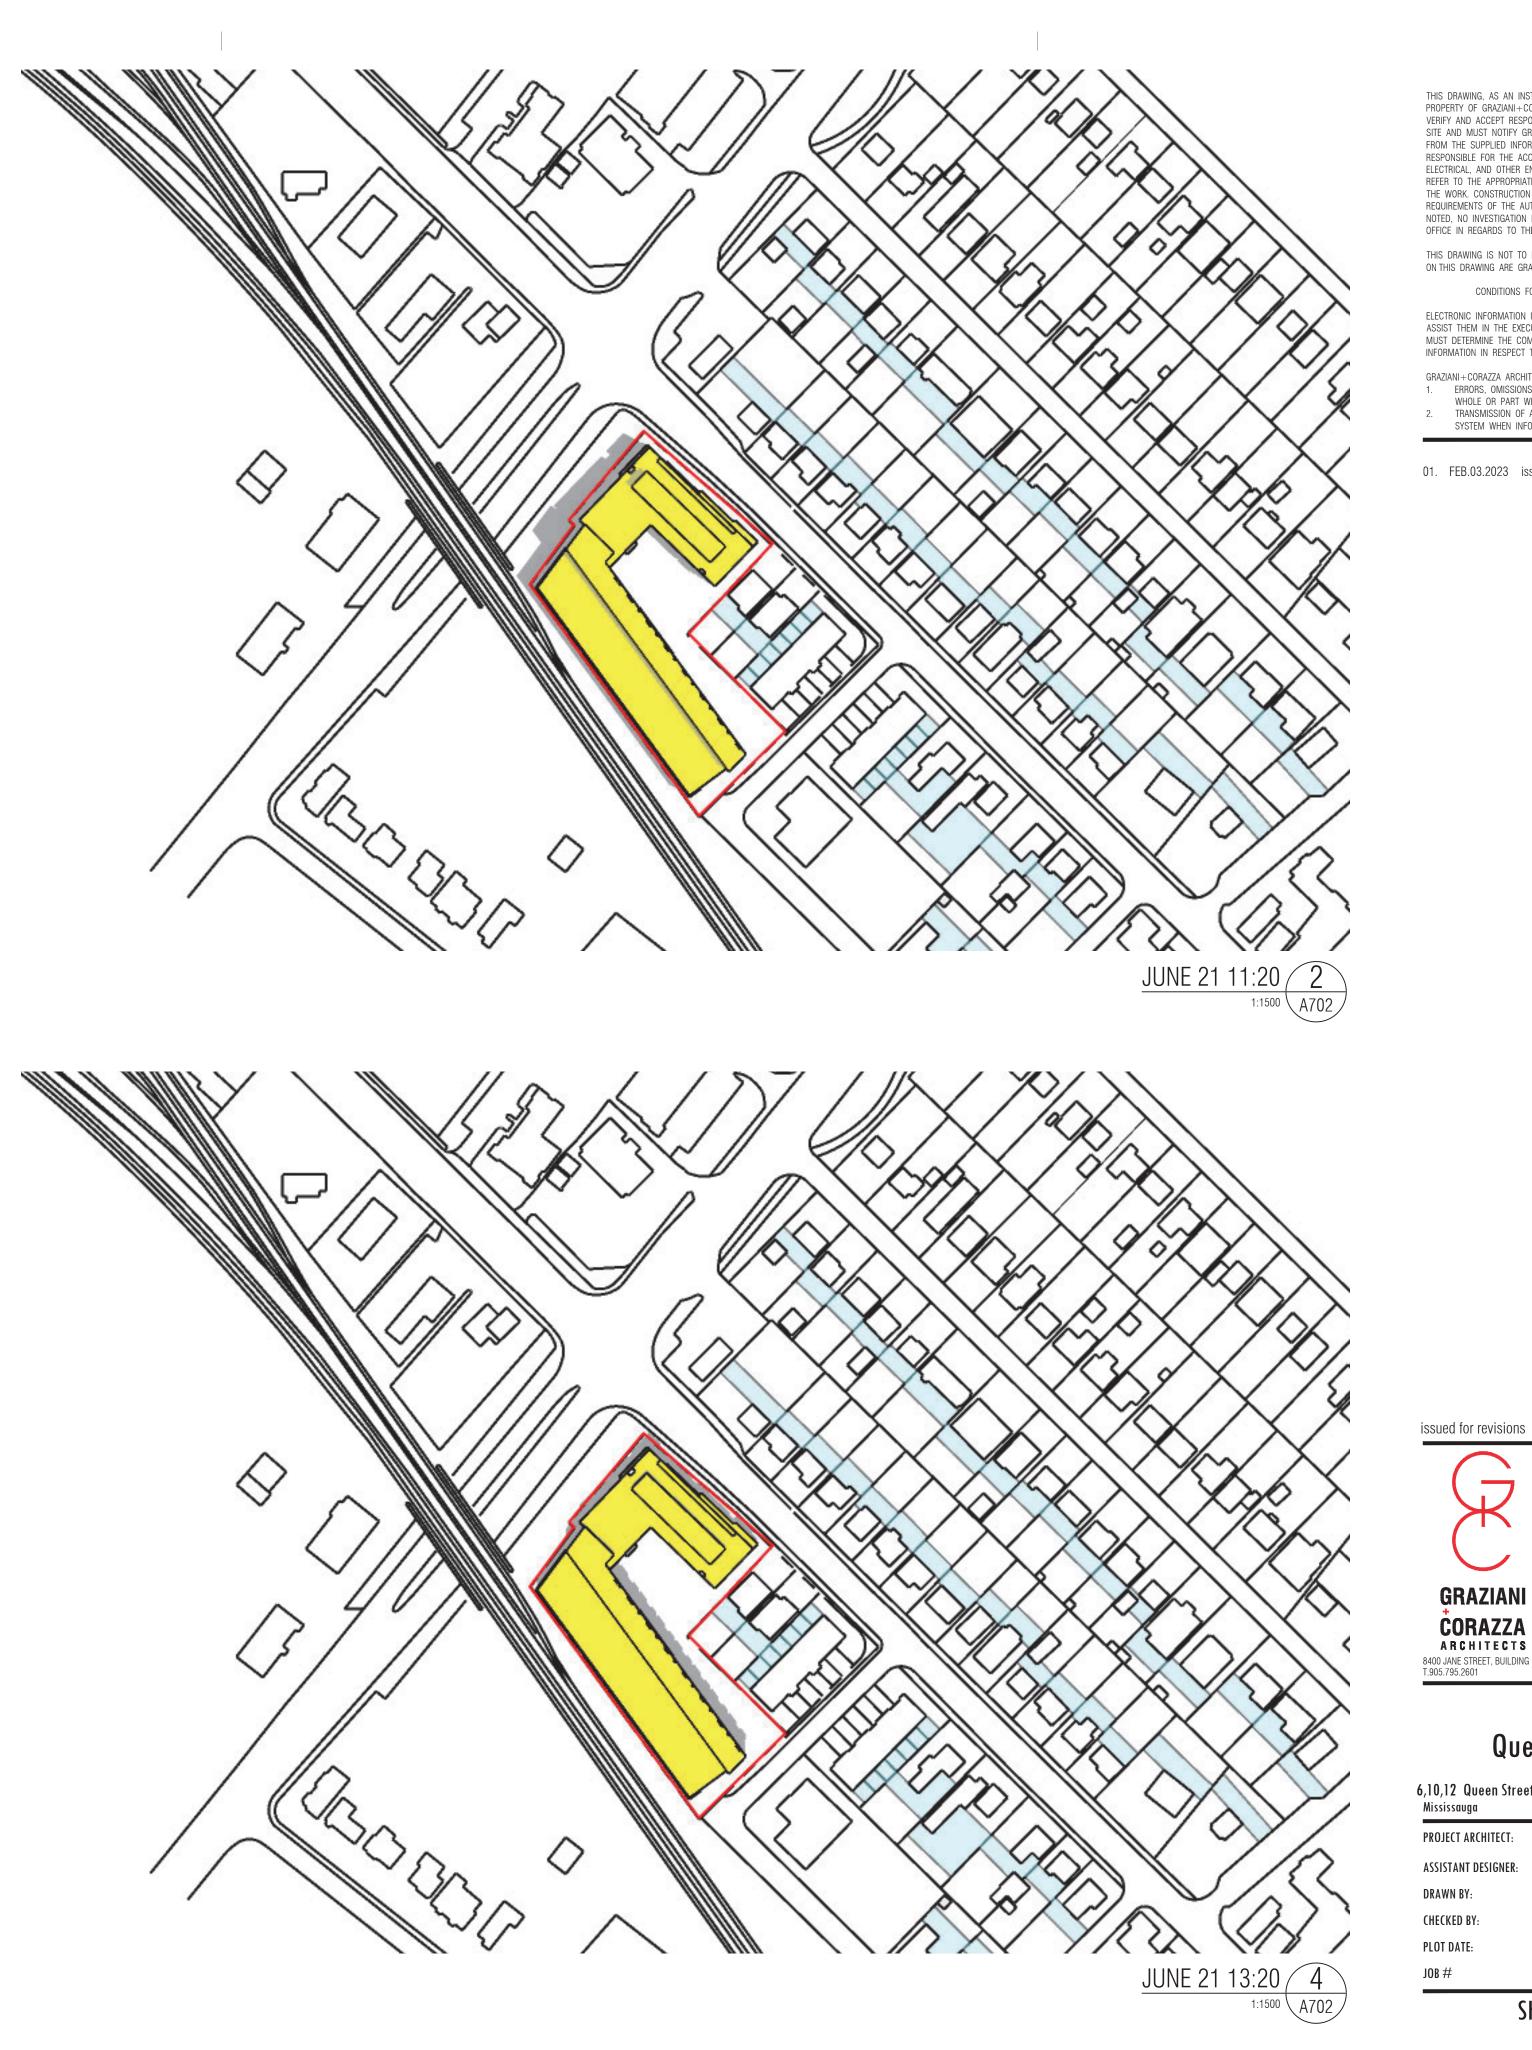

RESIDENTIAL PRIVATE OUTDOOR AMENITY AREAS - 7.5m FROM REAR WALL

PROPOSED DEVELOPMENT SHADOWS

THIS DRAWING, AS AN INSTRUMENT OF SERVICE, IS PROVIDED BY AND IS THE PROPERTY OF GRAZIANI+CORAZZA ARCHITECTS INC. THE CONTRACTOR MUST VERIFY AND ACCEPT RESPONSIBILITY FOR ALL DIMENSIONS AND CONDITIONS ON SITE AND MUST NOTIFY GRAZIANI+CORAZZA ARCHITECTS INC. OF ANY VARIATIONS FROM THE SUPPLIED INFORMATION. GRAZIANI+CORAZZA ARCHITECTS INC. IS NOT RESPONSIBLE FOR THE ACCURACY OF SURVEY, STRUCTURAL, MECHANICAL, ELECTRICAL, AND OTHER ENGINEERING INFORMATION SHOWN ON THIS DRAWING. REFER TO THE APPROPRIATE ENGINEERING DRAWINGS BEFORE PROCEEDING WITH THE WORK. CONSTRUCTION MUST CONFORM TO ALL APPLICABLE CODES AND DECUMPENATIONE THE ALL DRAWS AND ADDITION TO ALL APPLICABLE CODES AND REQUIREMENTS OF THE AUTHORITIES HAVING JURISDICTION. UNLESS OTHERWISE NOTED, NO INVESTIGATION HAS BEEN UNDERTAKEN OR REPORTED ON BY THIS

SHADOW STUDY JUNE 21

TITLEBLOCK SIZE: 610 x 900