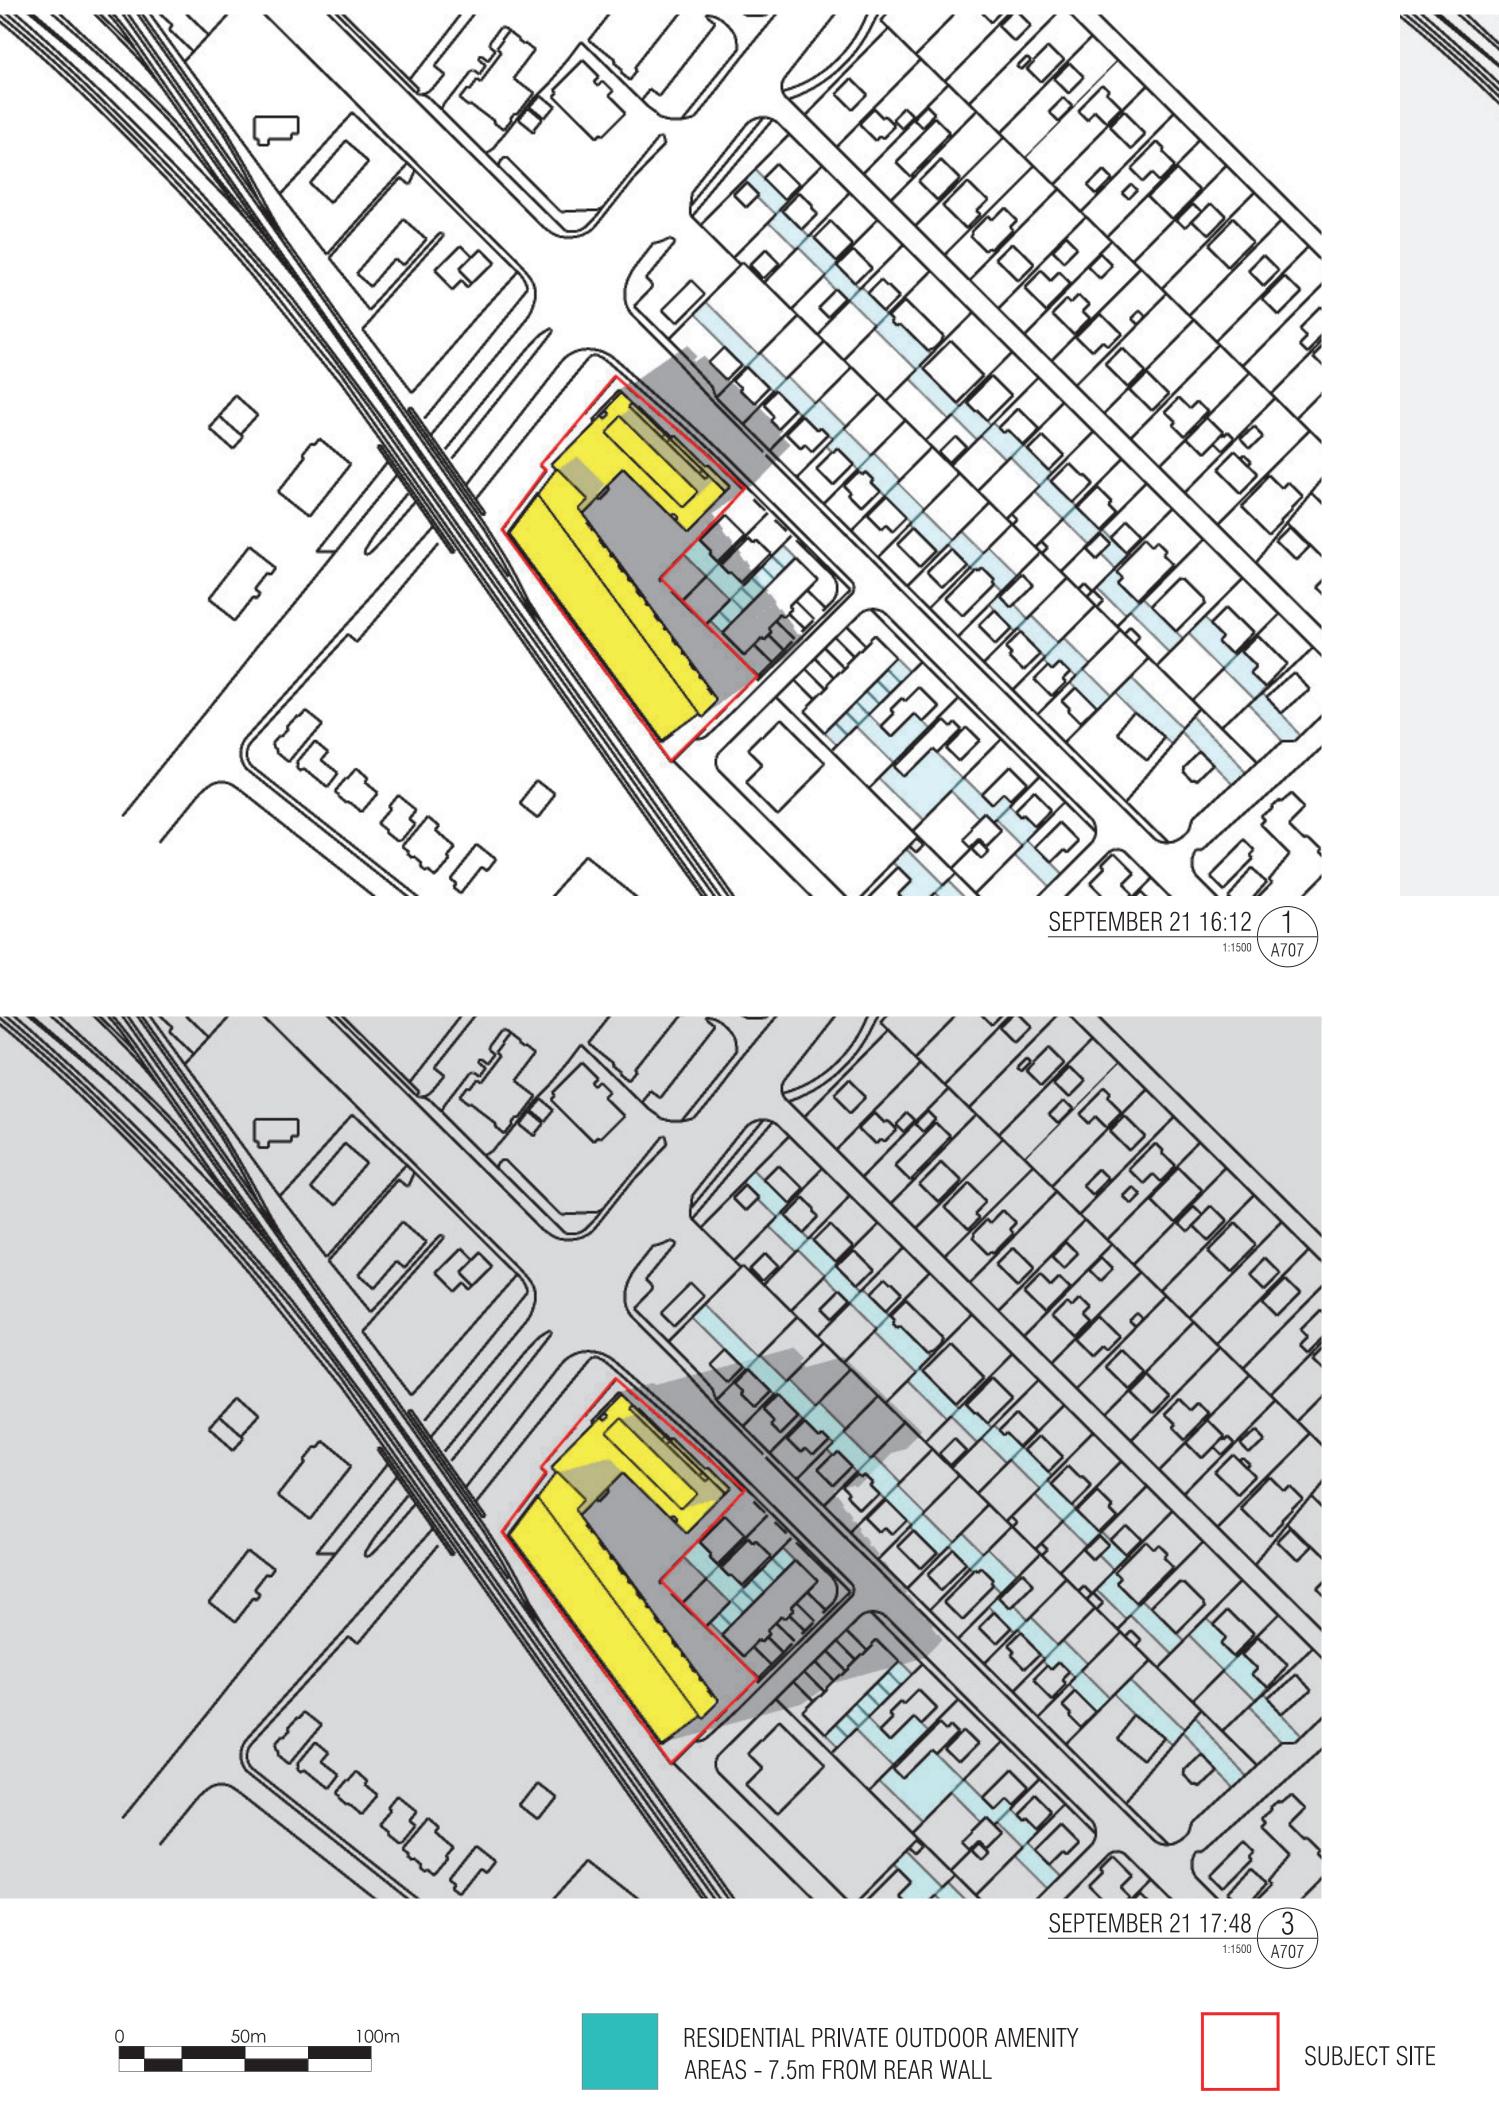

PROPOSED DEVELOPMENT

PROPOSED DEVELOPMENT SHADOWS

THIS DRAWING, AS AN INSTRUMENT OF SERVICE, IS PROVIDED BY AND IS THE PROPERTY OF GRAZIANI+CORAZZA ARCHITECTS INC. THE CONTRACTOR MUST VERIFY AND ACCEPT RESPONSIBILITY FOR ALL DIMENSIONS AND CONDITIONS ON SITE AND MUST NOTIFY GRAZIANI+CORAZZA ARCHITECTS INC. OF ANY VARIATIONS FROM THE SUPPLIED INFORMATION. GRAZIANI+CORAZZA ARCHITECTS INC. IS NOT RESPONSIBLE FOR THE ACCURACY OF SURVEY, STRUCTURAL, MECHANICAL, ELECTRICAL, AND OTHER ENGINEERING INFORMATION SHOWN ON THIS DRAWING. REFER TO THE APPROPRIATE ENGINEERING DRAWINGS BEFORE PROCEEDING WITH THE WORK. CONSTRUCTION MUST CONFORM TO ALL APPLICABLE CODES AND REQUIREMENTS OF THE AUTHORITIES HAVING JURISDICTION. UNLESS OTHERWISE NOTED, NO INVESTIGATION HAS BEEN UNDERTAKEN OR REPORTED ON BY THIS OFFICE IN REGARDS TO THE ENVIRONMENTAL CONDITION OF THIS SITE.

## SHADOW STUDY SEPTEMBER 21

A707

TITLEBLOCK SIZE: 610 x 900