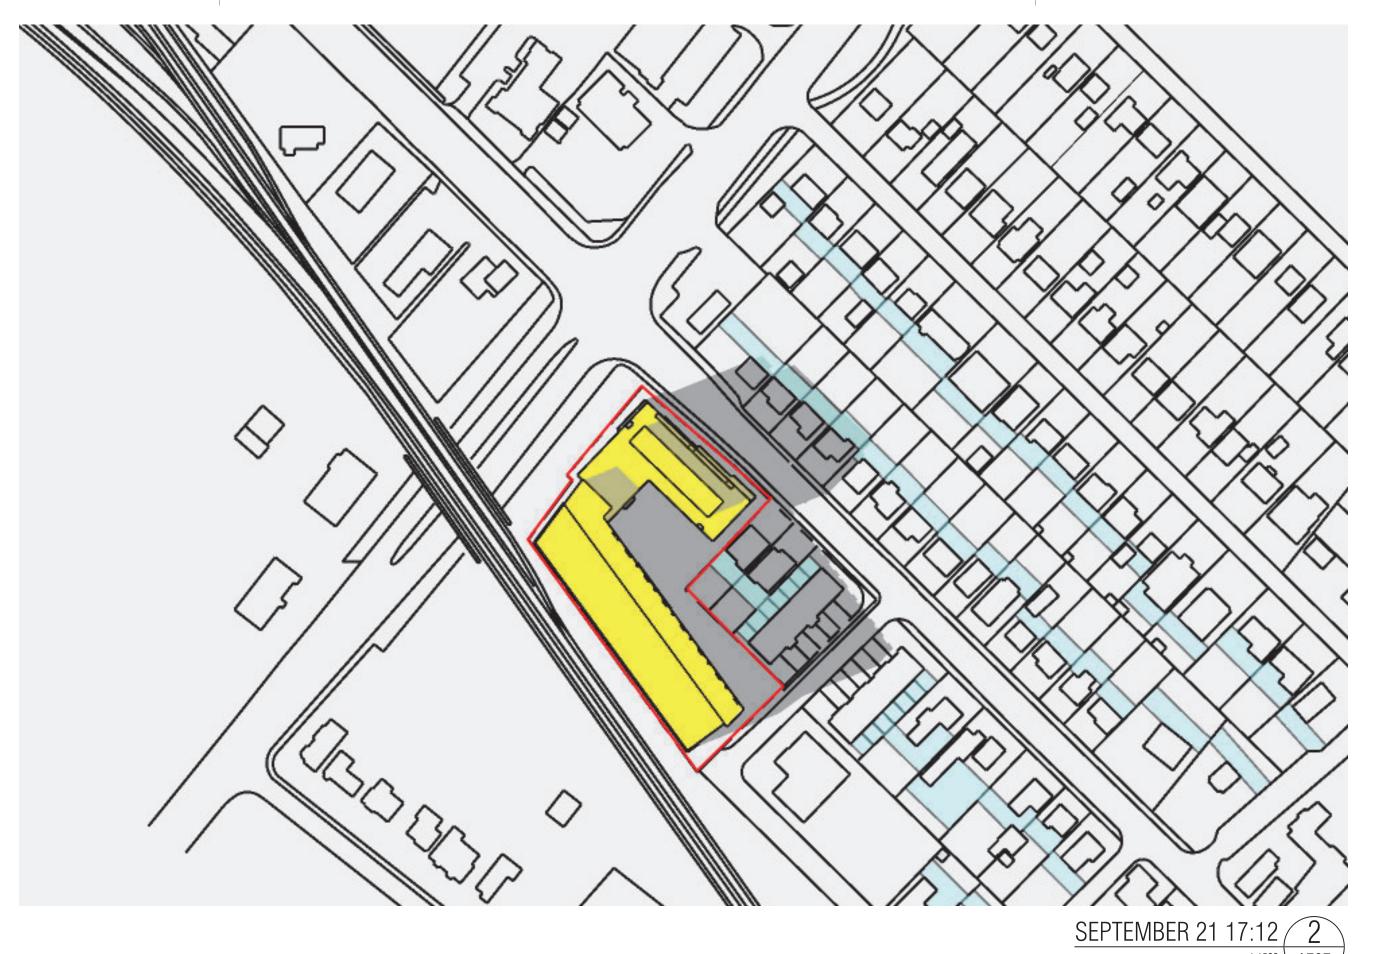

PROPOSED DEVELOPMENT

PROPOSED DEVELOPMENT SHADOWS

THIS DRAWING, AS AN INSTRUMENT OF SERVICE, IS PROVIDED BY AND IS THE PROPERTY OF GRAZIANI+CORAZZA ARCHITECTS INC. THE CONTRACTOR MUST VERIFY AND ACCEPT RESPONSIBILITY FOR ALL DIMENSIONS AND CONDITIONS ON SITE AND MUST NOTIFY GRAZIANI+CORAZZA ARCHITECTS INC. OF ANY VARIATIONS FROM THE SUPPLIED INFORMATION. GRAZIANI+CORAZZA ARCHITECTS INC. IS NOT RESPONSIBLE FOR THE ACCURACY OF SURVEY, STRUCTURAL, MECHANICAL, ELECTRICAL, AND OTHER ENGINEERING INFORMATION SHOWN ON THIS DRAWING. REFER TO THE APPROPRIATE ENGINEERING DRAWINGS BEFORE PROCEEDING WITH THE WORK. CONSTRUCTION MUST CONFORM TO ALL APPLICABLE CODES AND REQUIREMENTS OF THE AUTHORITIES HAVING JURISDICTION. UNLESS OTHERWISE NOTED, NO INVESTIGATION HAS BEEN UNDERTAKEN OR REPORTED ON BY THIS OFFICE IN REGARDS TO THE ENVIRONMENTAL CONDITION OF THIS SITE.

## SHADOW STUDY SEPTEMBER 21

A707

TITLEBLOCK SIZE: 610 x 900