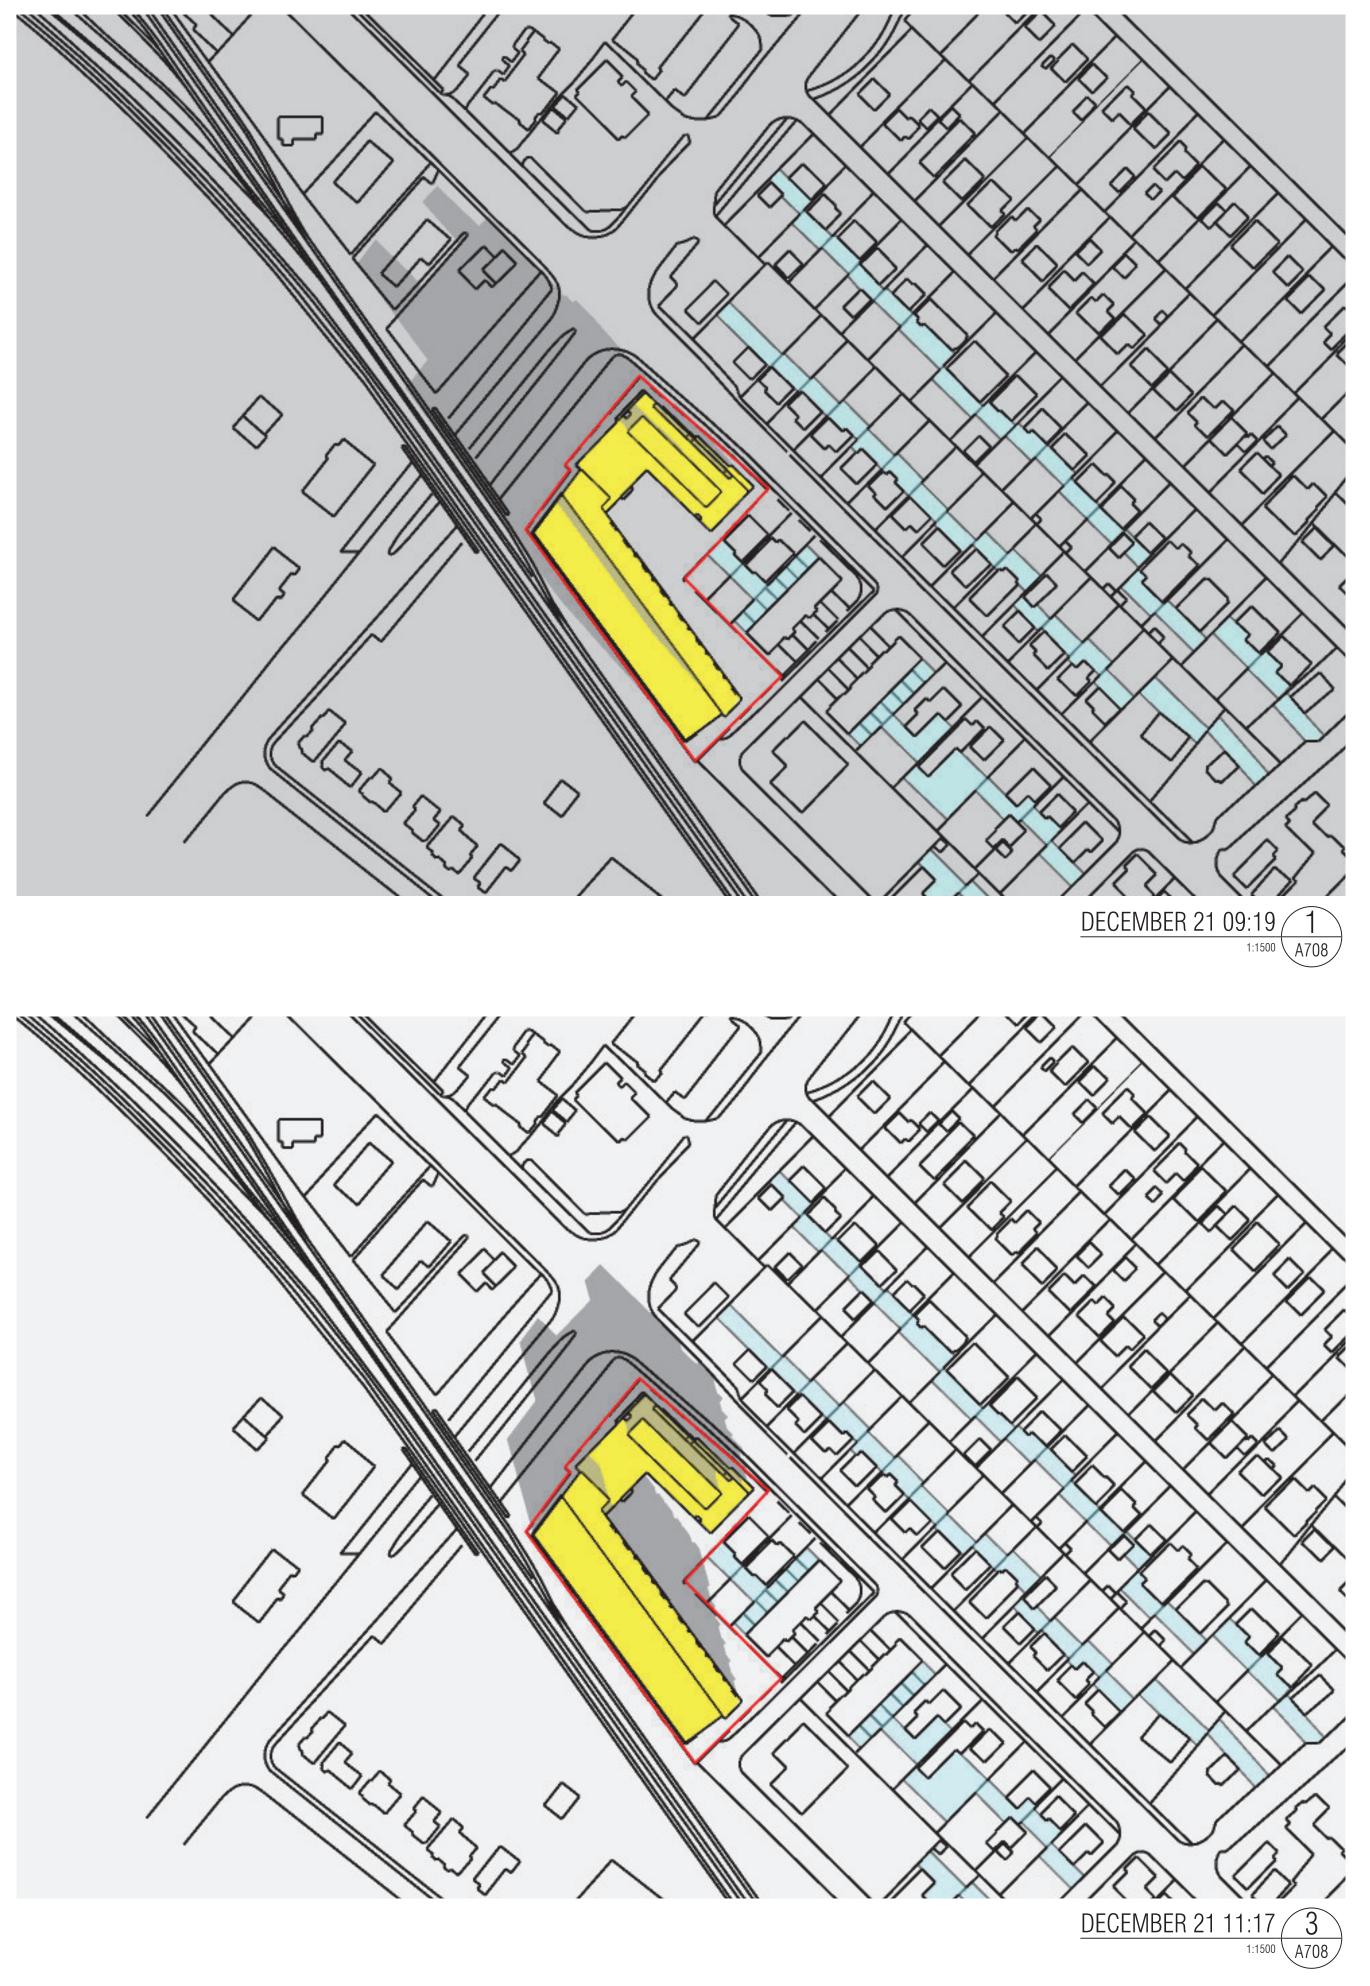

RESIDENTIAL PRIVATE OUTDOOR AMENITY AREAS - 7.5m FROM REAR WALL

PROPOSED DEVELOPMENT SHADOWS

THIS DRAWING, AS AN INSTRUMENT OF SERVICE, IS PROVIDED BY AND IS THE PROPERTY OF GRAZIANI+CORAZZA ARCHITECTS INC. THE CONTRACTOR MUST VERIFY AND ACCEPT RESPONSIBILITY FOR ALL DIMENSIONS AND CONDITIONS ON SITE AND MUST NOTIFY GRAZIANI+CORAZZA ARCHITECTS INC. OF ANY VARIATIONS FROM THE SUPPLIED INFORMATION. GRAZIANI+CORAZZA ARCHITECTS INC. IS NOT RESPONSIBLE FOR THE ACCURACY OF SURVEY, STRUCTURAL, MECHTEUTS INC. IS NOT RESPONSIBLE FOR THE ACCURACY OF SURVEY, STRUCTURAL, MECHANICAL, ELECTRICAL, AND OTHER ENGINEERING INFORMATION SHOWN ON THIS DRAWING. REFER TO THE APPROPRIATE ENGINEERING DRAWINGS BEFORE PROCEEDING WITH THE WORK. CONSTRUCTION MUST CONFORM TO ALL APPLICABLE CODES AND DEGREMENTED THE AUTHORITIES HAVING HUBBRIGHTON LINESS OTHERWISE REQUIREMENTS OF THE AUTHORITIES HAVING JURISDICTION. UNLESS OTHERWISE NOTED, NO INVESTIGATION HAS BEEN UNDERTAKEN OR REPORTED ON BY THIS

SHADOW STUDY DECEMBER 21

1:1500

TITLEBLOCK SIZE: 610 x 900