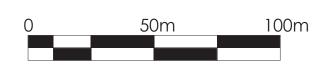

RESIDENTIAL PRIVATE OUTDOOR AMENITY AREAS - 7.5m FROM REAR WALL

PROPOSED DEVELOPMENT SHADOWS

THIS DRAWING, AS AN INSTRUMENT OF SERVICE, IS PROVIDED BY AND IS THE PROPERTY OF GRAZIANI+CORAZZA ARCHITECTS INC. THE CONTRACTOR MUST VERIFY AND ACCEPT RESPONSIBILITY FOR ALL DIMENSIONS AND CONDITIONS ON SITE AND MUST NOTIFY GRAZIANI+CORAZZA ARCHITECTS INC. OF ANY VARIATIONS FROM THE SUPPLIED INFORMATION. GRAZIANI+CORAZZA ARCHITECTS INC. IS NOT RESPONSIBLE FOR THE ACCURACY OF SURVEY, STRUCTURAL, MECHTEUTS INC. IS NOT RESPONSIBLE FOR THE ACCURACY OF SURVEY, STRUCTURAL, MECHANICAL, ELECTRICAL, AND OTHER ENGINEERING INFORMATION SHOWN ON THIS DRAWING. REFER TO THE APPROPRIATE ENGINEERING DRAWINGS BEFORE PROCEEDING WITH THE WORK. CONSTRUCTION MUST CONFORM TO ALL APPLICABLE CODES AND DEGREMENTED THE AUTHORITIES HAVING HUBBRIGHTON LINESS OTHERWISE REQUIREMENTS OF THE AUTHORITIES HAVING JURISDICTION. UNLESS OTHERWISE NOTED, NO INVESTIGATION HAS BEEN UNDERTAKEN OR REPORTED ON BY THIS

SHADOW STUDY DECEMBER 21

1:1500

TITLEBLOCK SIZE: 610 x 900