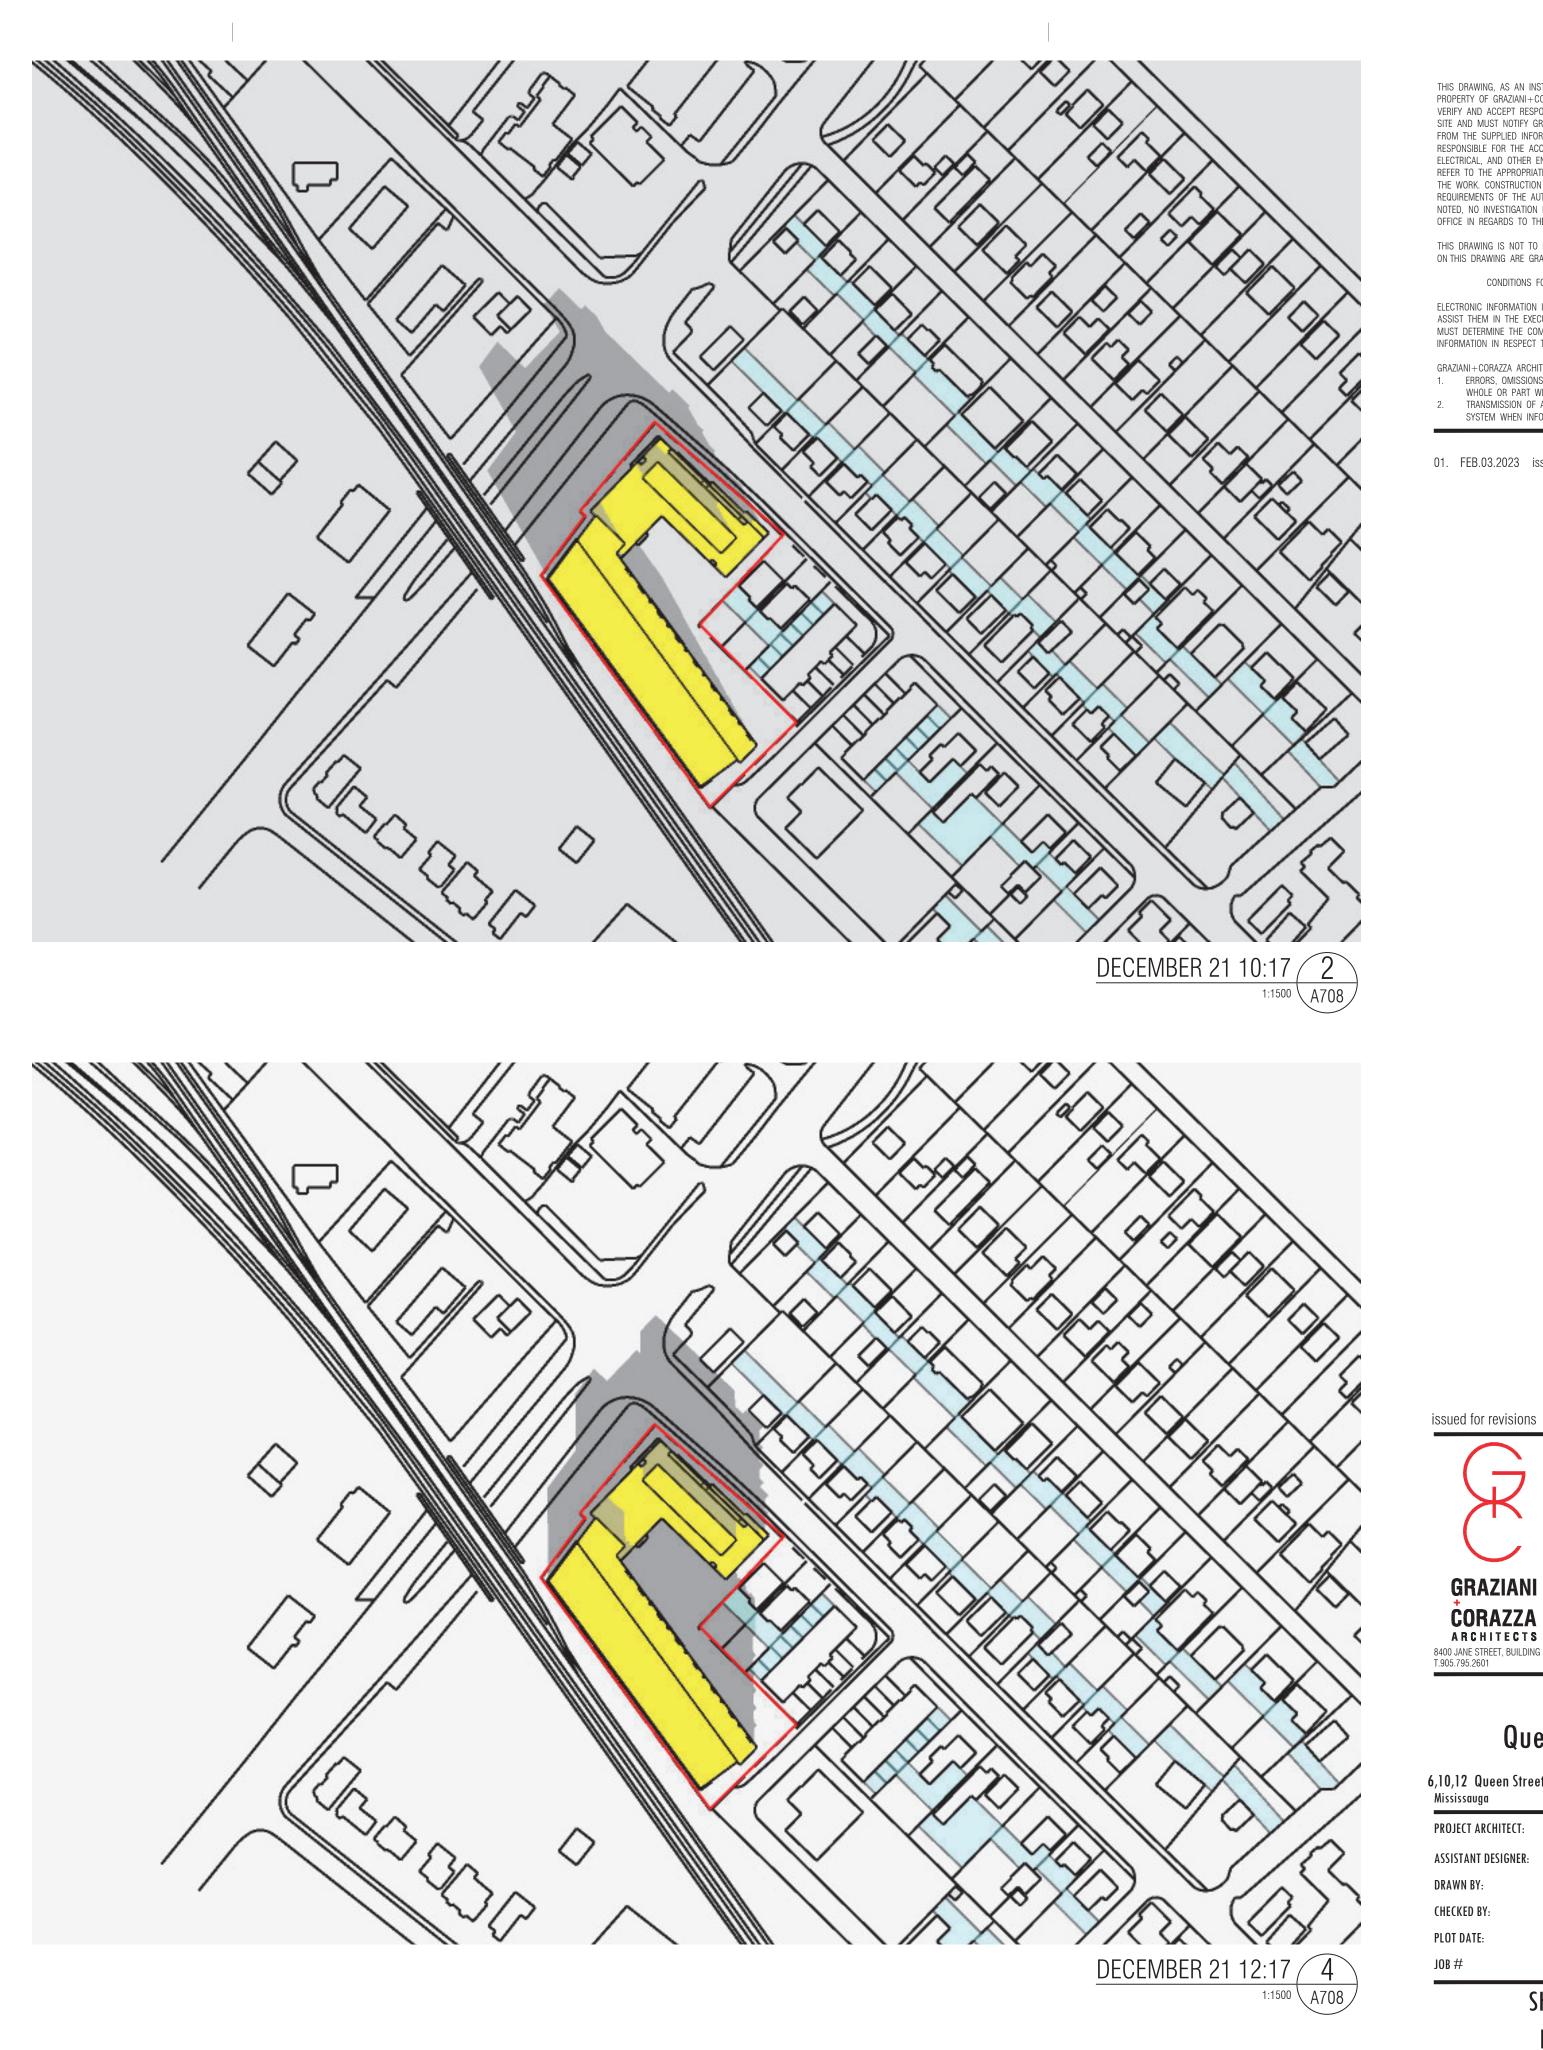

RESIDENTIAL PRIVATE OUTDOOR AMENITY AREAS - 7.5m FROM REAR WALL

PROPOSED DEVELOPMENT SHADOWS

THIS DRAWING, AS AN INSTRUMENT OF SERVICE, IS PROVIDED BY AND IS THE PROPERTY OF GRAZIANI+CORAZZA ARCHITECTS INC. THE CONTRACTOR MUST VERIFY AND ACCEPT RESPONSIBILITY FOR ALL DIMENSIONS AND CONDITIONS ON SITE AND MUST NOTIFY GRAZIANI+CORAZZA ARCHITECTS INC. OF ANY VARIATIONS FROM THE SUPPLIED INFORMATION. GRAZIANI+CORAZZA ARCHITECTS INC. IS NOT RESPONSIBLE FOR THE ACCURACY OF SURVEY, STRUCTURAL, MECHTEUTS INC. IS NOT RESPONSIBLE FOR THE ACCURACY OF SURVEY, STRUCTURAL, MECHANICAL, ELECTRICAL, AND OTHER ENGINEERING INFORMATION SHOWN ON THIS DRAWING. REFER TO THE APPROPRIATE ENGINEERING DRAWINGS BEFORE PROCEEDING WITH THE WORK. CONSTRUCTION MUST CONFORM TO ALL APPLICABLE CODES AND DEGREMENTED THE AUTHORITIES HAVING HUBBRIGHTON LINESS OTHERWISE REQUIREMENTS OF THE AUTHORITIES HAVING JURISDICTION. UNLESS OTHERWISE NOTED, NO INVESTIGATION HAS BEEN UNDERTAKEN OR REPORTED ON BY THIS

SHADOW STUDY DECEMBER 21

1:1500

TITLEBLOCK SIZE: 610 x 900