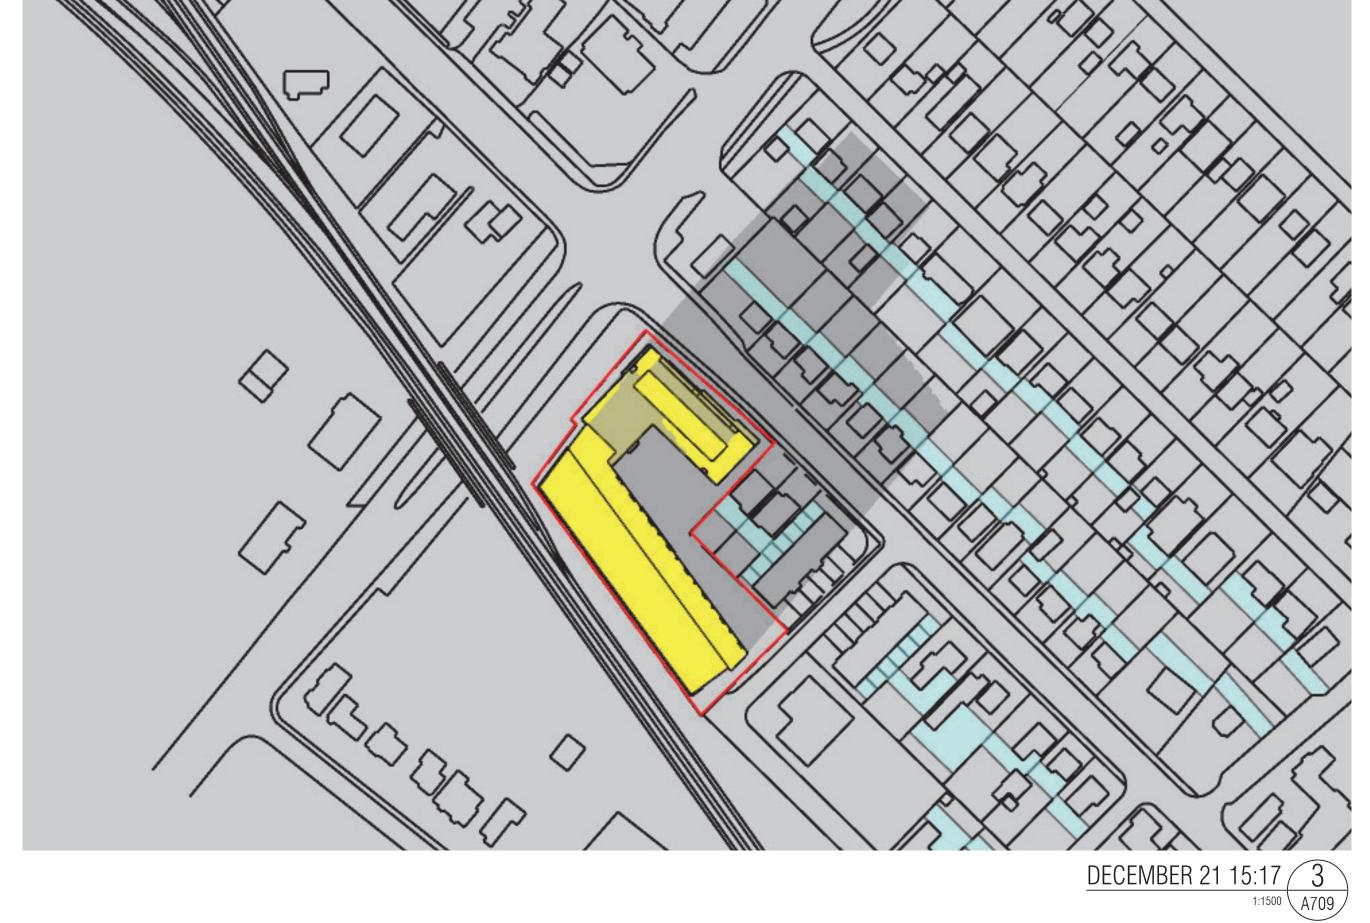

2045.22 SHADOW STUDY

DECEMBER 21

TITLEBLOCK SIZE: 610 x 900

RESIDENTIAL PRIVATE OUTDOOR AMENITY

AREAS - 7.5m FROM REAR WALL

SUBJECT SITE

PROPOSED DEVELOPMENT

PROPOSED DEVELOPMENT SHADOWS