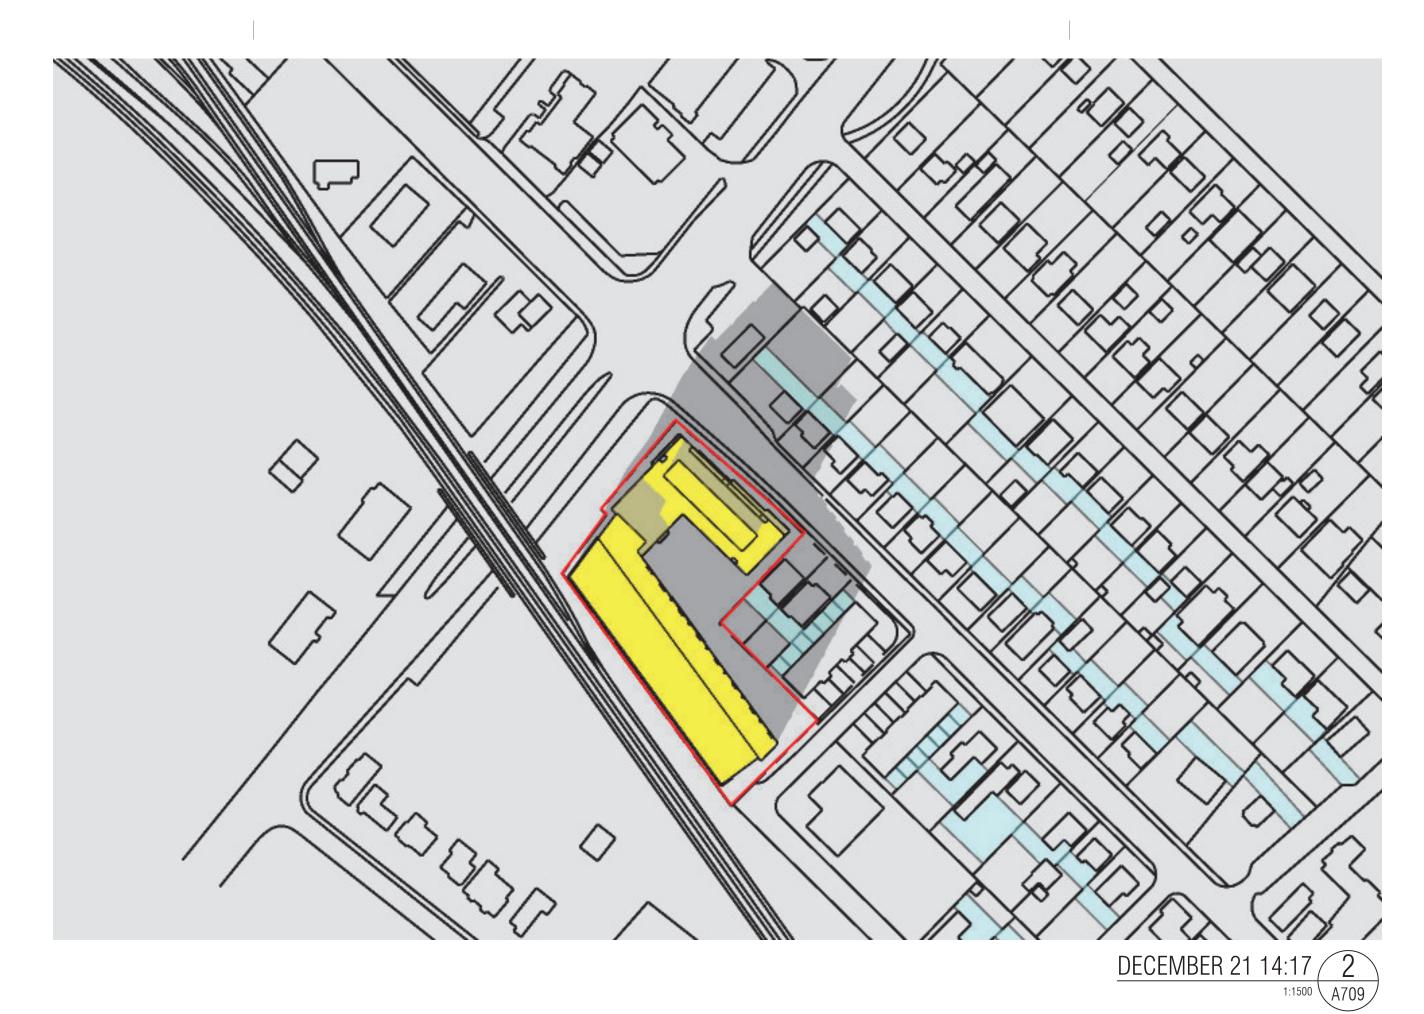

2045.22 SHADOW STUDY

DECEMBER 21

TITLEBLOCK SIZE: 610 x 900

RESIDENTIAL PRIVATE OUTDOOR AMENITY

AREAS - 7.5m FROM REAR WALL

SUBJECT SITE

PROPOSED DEVELOPMENT

PROPOSED DEVELOPMENT SHADOWS