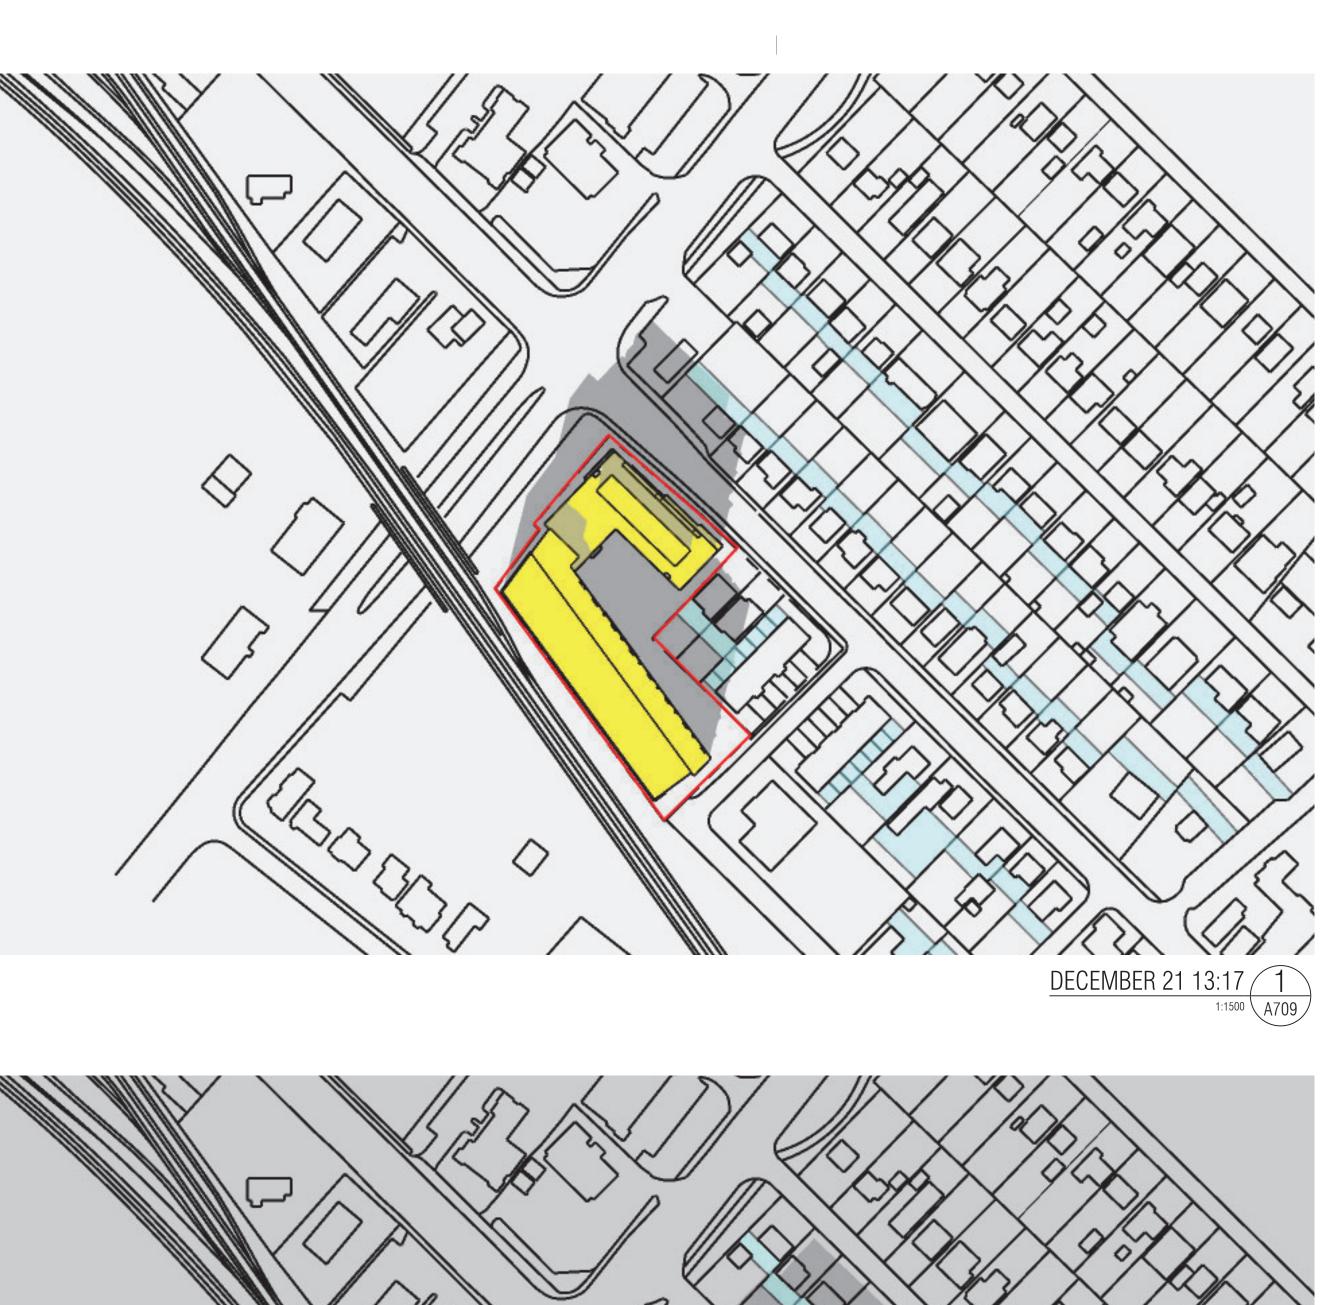

2045.22 SHADOW STUDY

DECEMBER 21

TITLEBLOCK SIZE: 610 x 900

RESIDENTIAL PRIVATE OUTDOOR AMENITY

AREAS - 7.5m FROM REAR WALL

SUBJECT SITE

PROPOSED DEVELOPMENT

PROPOSED DEVELOPMENT SHADOWS