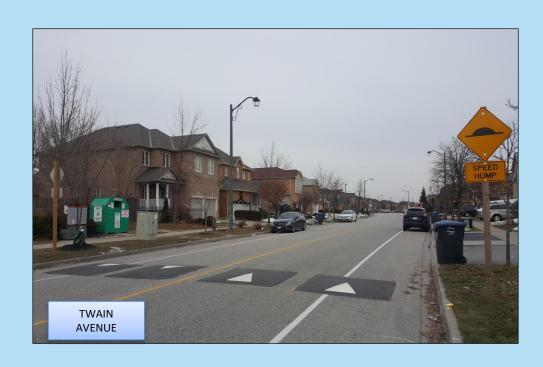

#### WARD 6 - TRAFFIC CALMING

**Heatherleigh Avenue** 



#### SPEED CUSHIONS AND SPEED CUSHION DESIGN







# FLEXIBLE BOLLARDS











- Existing Signalized Intersection















- Signalized Intersection



- Existing Location of an All-Way Stop













- Signalized Intersection



- Traffic Calming Device

- Flexible Bollard



- Traffic Calming Device and Flexible Bollard



- Existing Location of an All-Way Stop









- Existing Signalized Intersection



- Existing Location of an All-Way Stop













- Existing Signalized Intersection



- Traffic Calming Device



- Existing Location of an All-Way Stop













- Traffic Calming Device







- Proposed NEW All-Way Stop