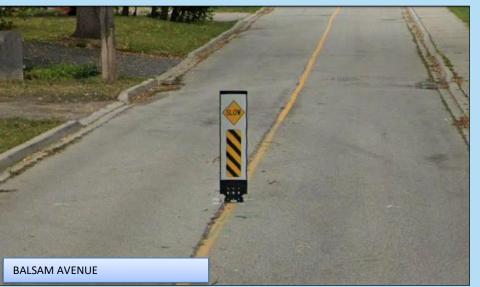

# FLEXIBLE BOLLARDS

- Existing Signalized Intersection

- Signalized Intersection

- Existing Location of an All-Way Stop

- Signalized Intersection

- Traffic Calming Device

- Flexible Bollard

- Traffic Calming Device and Flexible Bollard