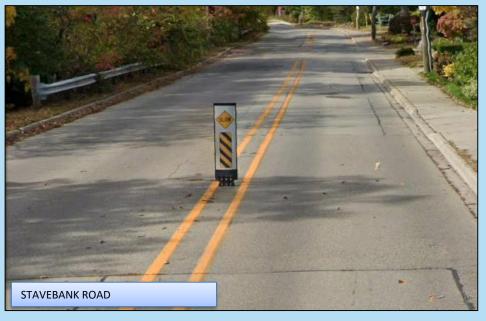

# FLEXIBLE BOLLARDS

- Existing Signalized Intersection

- Signalized Intersection

- Existing Location of an All-Way Stop

- Signalized Intersection

- Traffic Calming Device

- Flexible Bollard

- Traffic Calming Device and Flexible Bollard