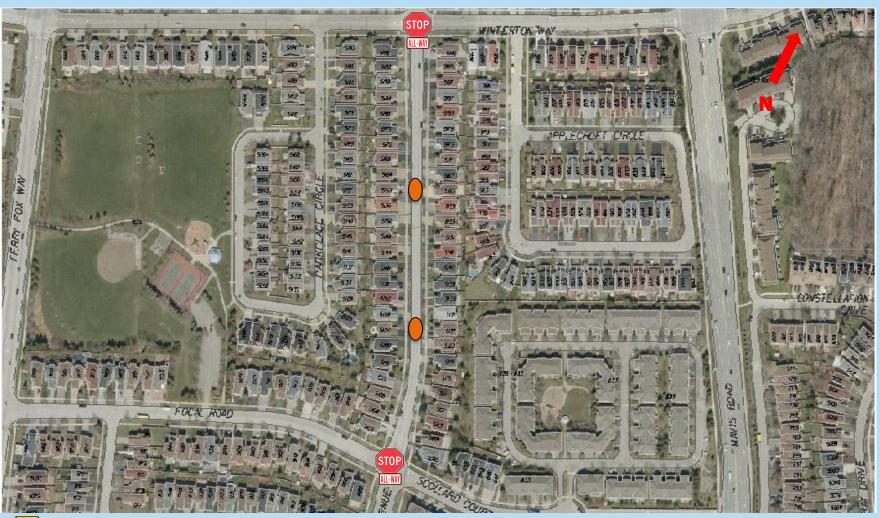

#### WARD 6 - TRAFFIC CALMING

**Heatherleigh Avenue** 

#### SPEED CUSHIONS AND SPEED CUSHION DESIGN

# FLEXIBLE BOLLARDS

- Existing Signalized Intersection

- Signalized Intersection

- Existing Location of an All-Way Stop

- Signalized Intersection

- Traffic Calming Device

- Flexible Bollard

- Traffic Calming Device and Flexible Bollard

- Existing Location of an All-Way Stop

- Existing Signalized Intersection

- Existing Location of an All-Way Stop

- Existing Signalized Intersection

- Traffic Calming Device

- Existing Location of an All-Way Stop

- Traffic Calming Device

- Proposed NEW All-Way Stop