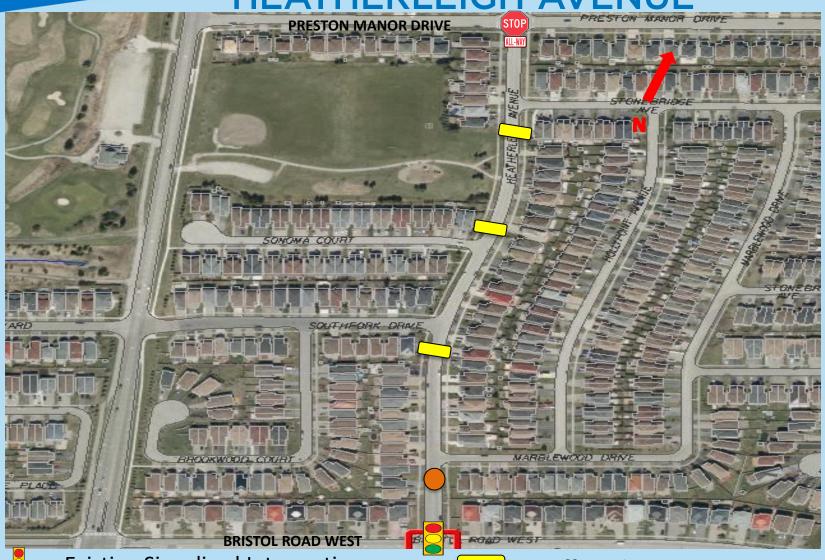

#### WARD 6 - TRAFFIC CALMING

**Heatherleigh Avenue** 

- Existing Location of an All-Way Stop

- Existing Signalized Intersection

- Existing Location of an All-Way Stop

- Existing Signalized Intersection

- Traffic Calming Device

- Existing Location of an All-Way Stop