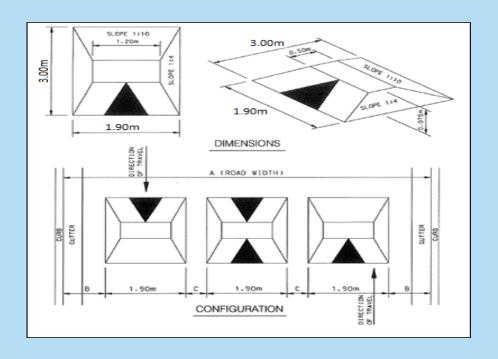

#### WARD 6 - TRAFFIC CALMING

**Heatherleigh Avenue** 



#### SPEED CUSHIONS AND SPEED CUSHION DESIGN







# FLEXIBLE BOLLARDS











- Existing Signalized Intersection















- Signalized Intersection



- Existing Location of an All-Way Stop













- Signalized Intersection



- Traffic Calming Device

- Flexible Bollard



- Traffic Calming Device and Flexible Bollard



- Existing Location of an All-Way Stop









- Existing Signalized Intersection



- Existing Location of an All-Way Stop













- Existing Signalized Intersection



- Traffic Calming Device



- Existing Location of an All-Way Stop













- Traffic Calming Device







- Proposed NEW All-Way Stop