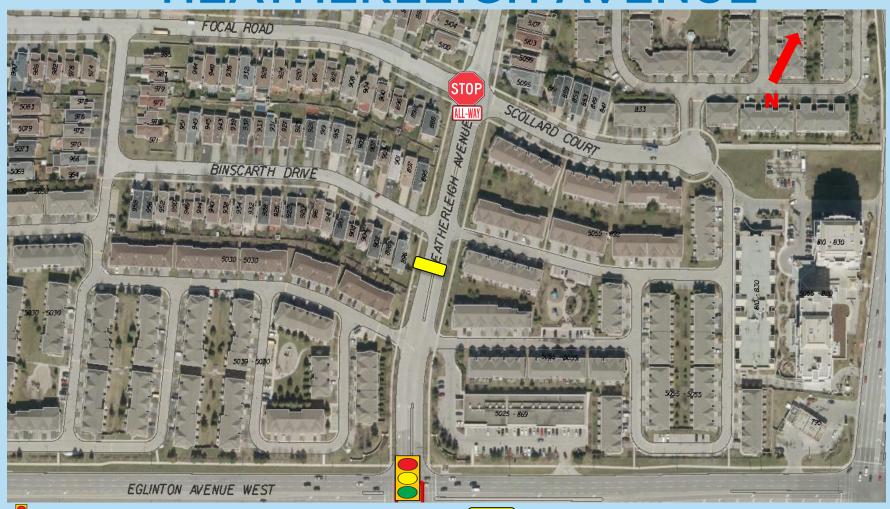

#### WARD 6 - TRAFFIC CALMING

**Heatherleigh Avenue** 

#### SPEED CUSHIONS AND SPEED CUSHION DESIGN

# FLEXIBLE BOLLARDS

- Existing Signalized Intersection

- Signalized Intersection

- Existing Location of an All-Way Stop

- Signalized Intersection

- Traffic Calming Device

- Flexible Bollard

- Traffic Calming Device and Flexible Bollard

- Existing Location of an All-Way Stop

- Existing Signalized Intersection

- Existing Location of an All-Way Stop

- Existing Signalized Intersection

- Traffic Calming Device

- Existing Location of an All-Way Stop