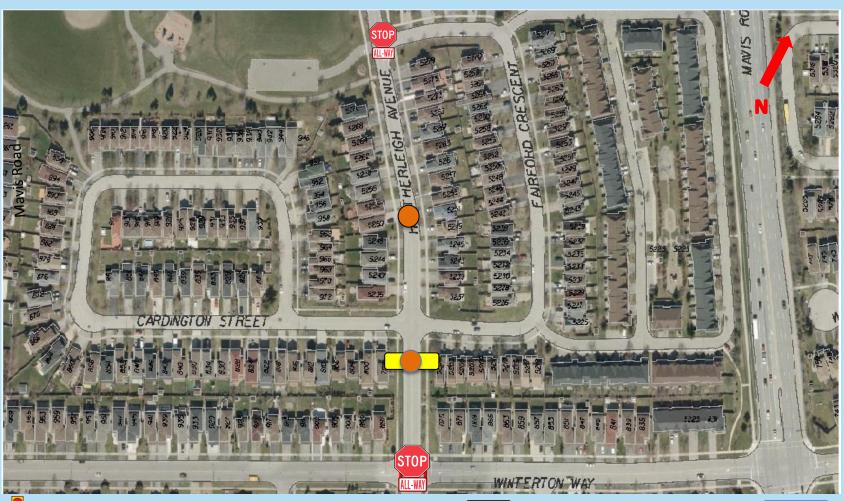

#### WARD 6 - TRAFFIC CALMING

**Heatherleigh Avenue** 

- Existing Location of an All-Way Stop

- Existing Signalized Intersection

- Existing Location of an All-Way Stop

- Existing Signalized Intersection

- Traffic Calming Device

- Existing Location of an All-Way Stop

- Traffic Calming Device

- Proposed NEW All-Way Stop