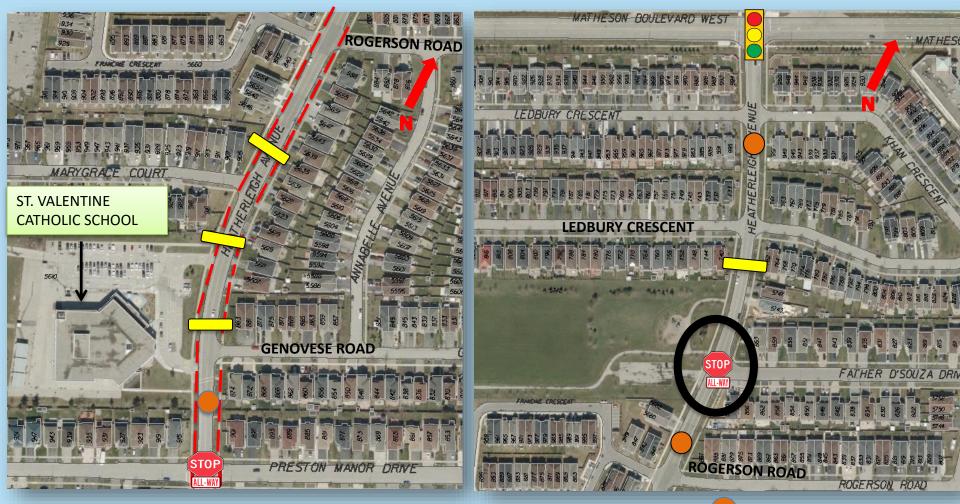

#### WARD 6 - TRAFFIC CALMING

**Heatherleigh Avenue** 

- Existing Location of an All-Way Stop

- Existing Signalized Intersection

- Existing Location of an All-Way Stop

- Existing Signalized Intersection

- Traffic Calming Device

- Existing Location of an All-Way Stop

- Traffic Calming Device

- Proposed NEW All-Way Stop