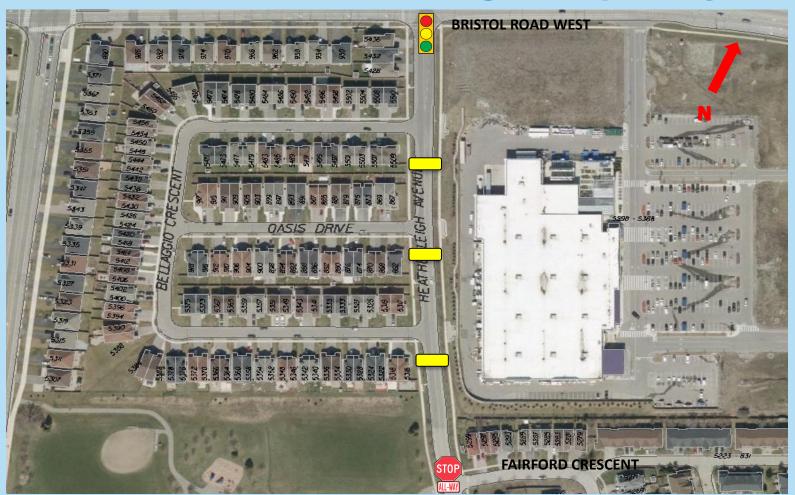

#### WARD 6 - TRAFFIC CALMING

**Heatherleigh Avenue** 

#### SPEED CUSHIONS AND SPEED CUSHION DESIGN

# FLEXIBLE BOLLARDS

- Existing Signalized Intersection

- Signalized Intersection

- Existing Location of an All-Way Stop

- Signalized Intersection

- Traffic Calming Device

- Flexible Bollard

- Traffic Calming Device and Flexible Bollard

- Existing Location of an All-Way Stop

- Existing Signalized Intersection

- Existing Location of an All-Way Stop

- Existing Signalized Intersection

- Traffic Calming Device

- Existing Location of an All-Way Stop