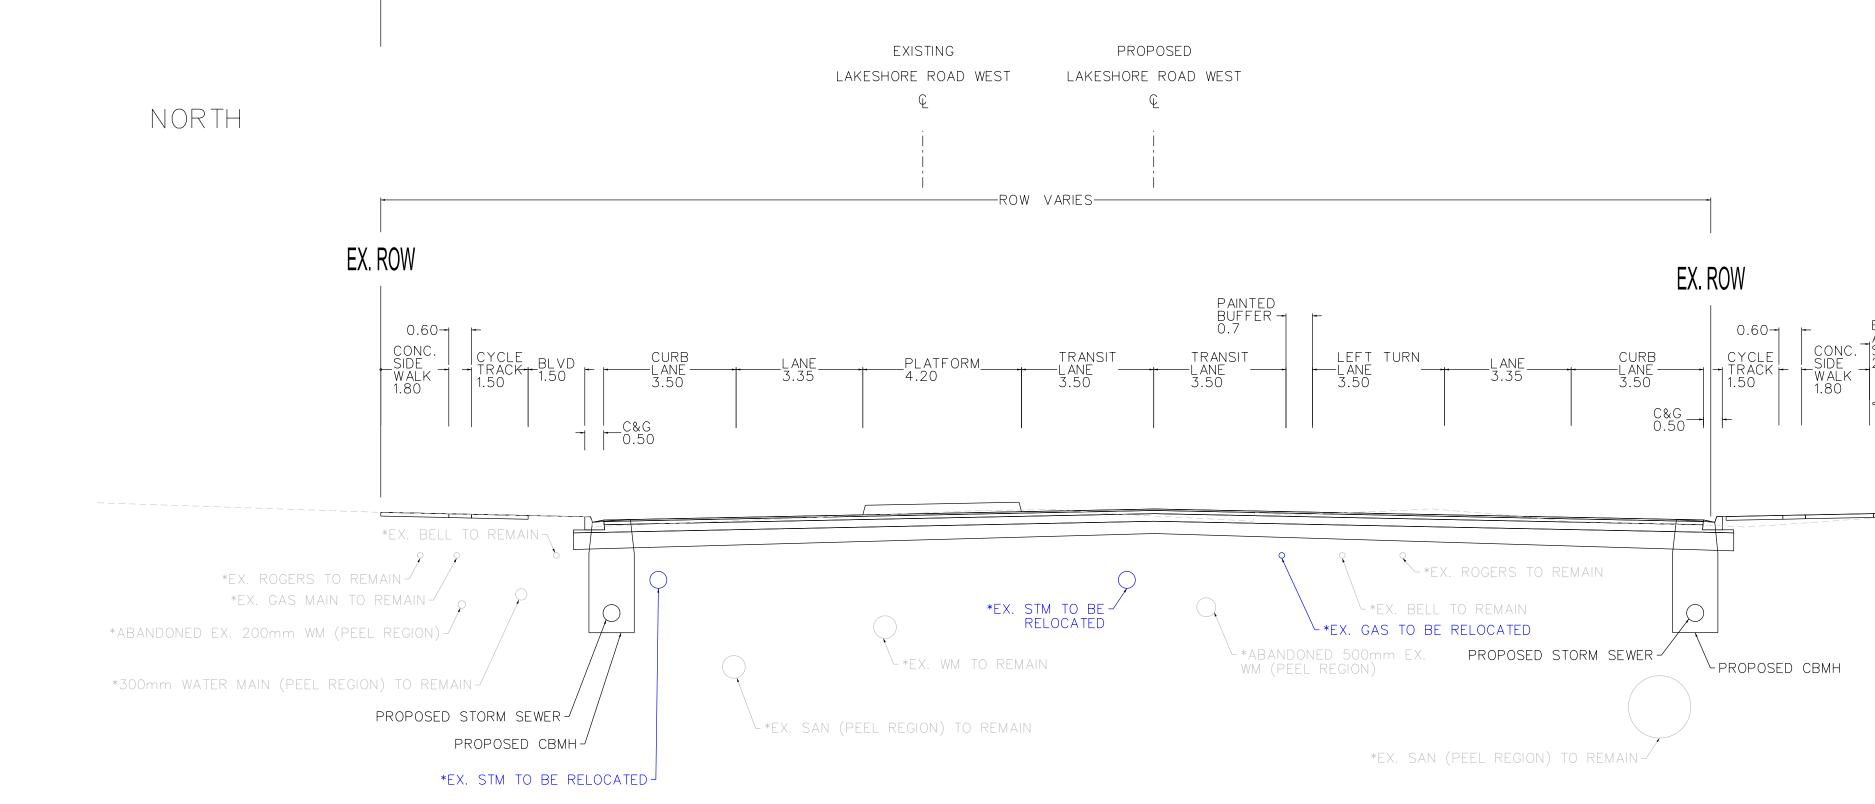

## **UTILITY LOCATION TYPICAL INTERSECTION (NEAR SIDE)**

\* EXISTING UTILITIES SHOWN IN APPROXIMATE LOCATION BASED ON PROVIDED INFORMATION. DEPTHS TO BE CONFIRMED DURING DETAILED DESIGN.

NOTE: LOCATION SHOWN ON THIS TYPICAL SECTION IS AT DIXIE ROAD AND MAY NOT FULLY REPRESENT ALL LOCATIONS ALONG THE CORRIDOR. PLEASE REFER TO THE DESIGN PLAN FOR MORE ACCURATE DEPICTION OF THE CROSS SECTIONS AT OTHER LOCATIONS.