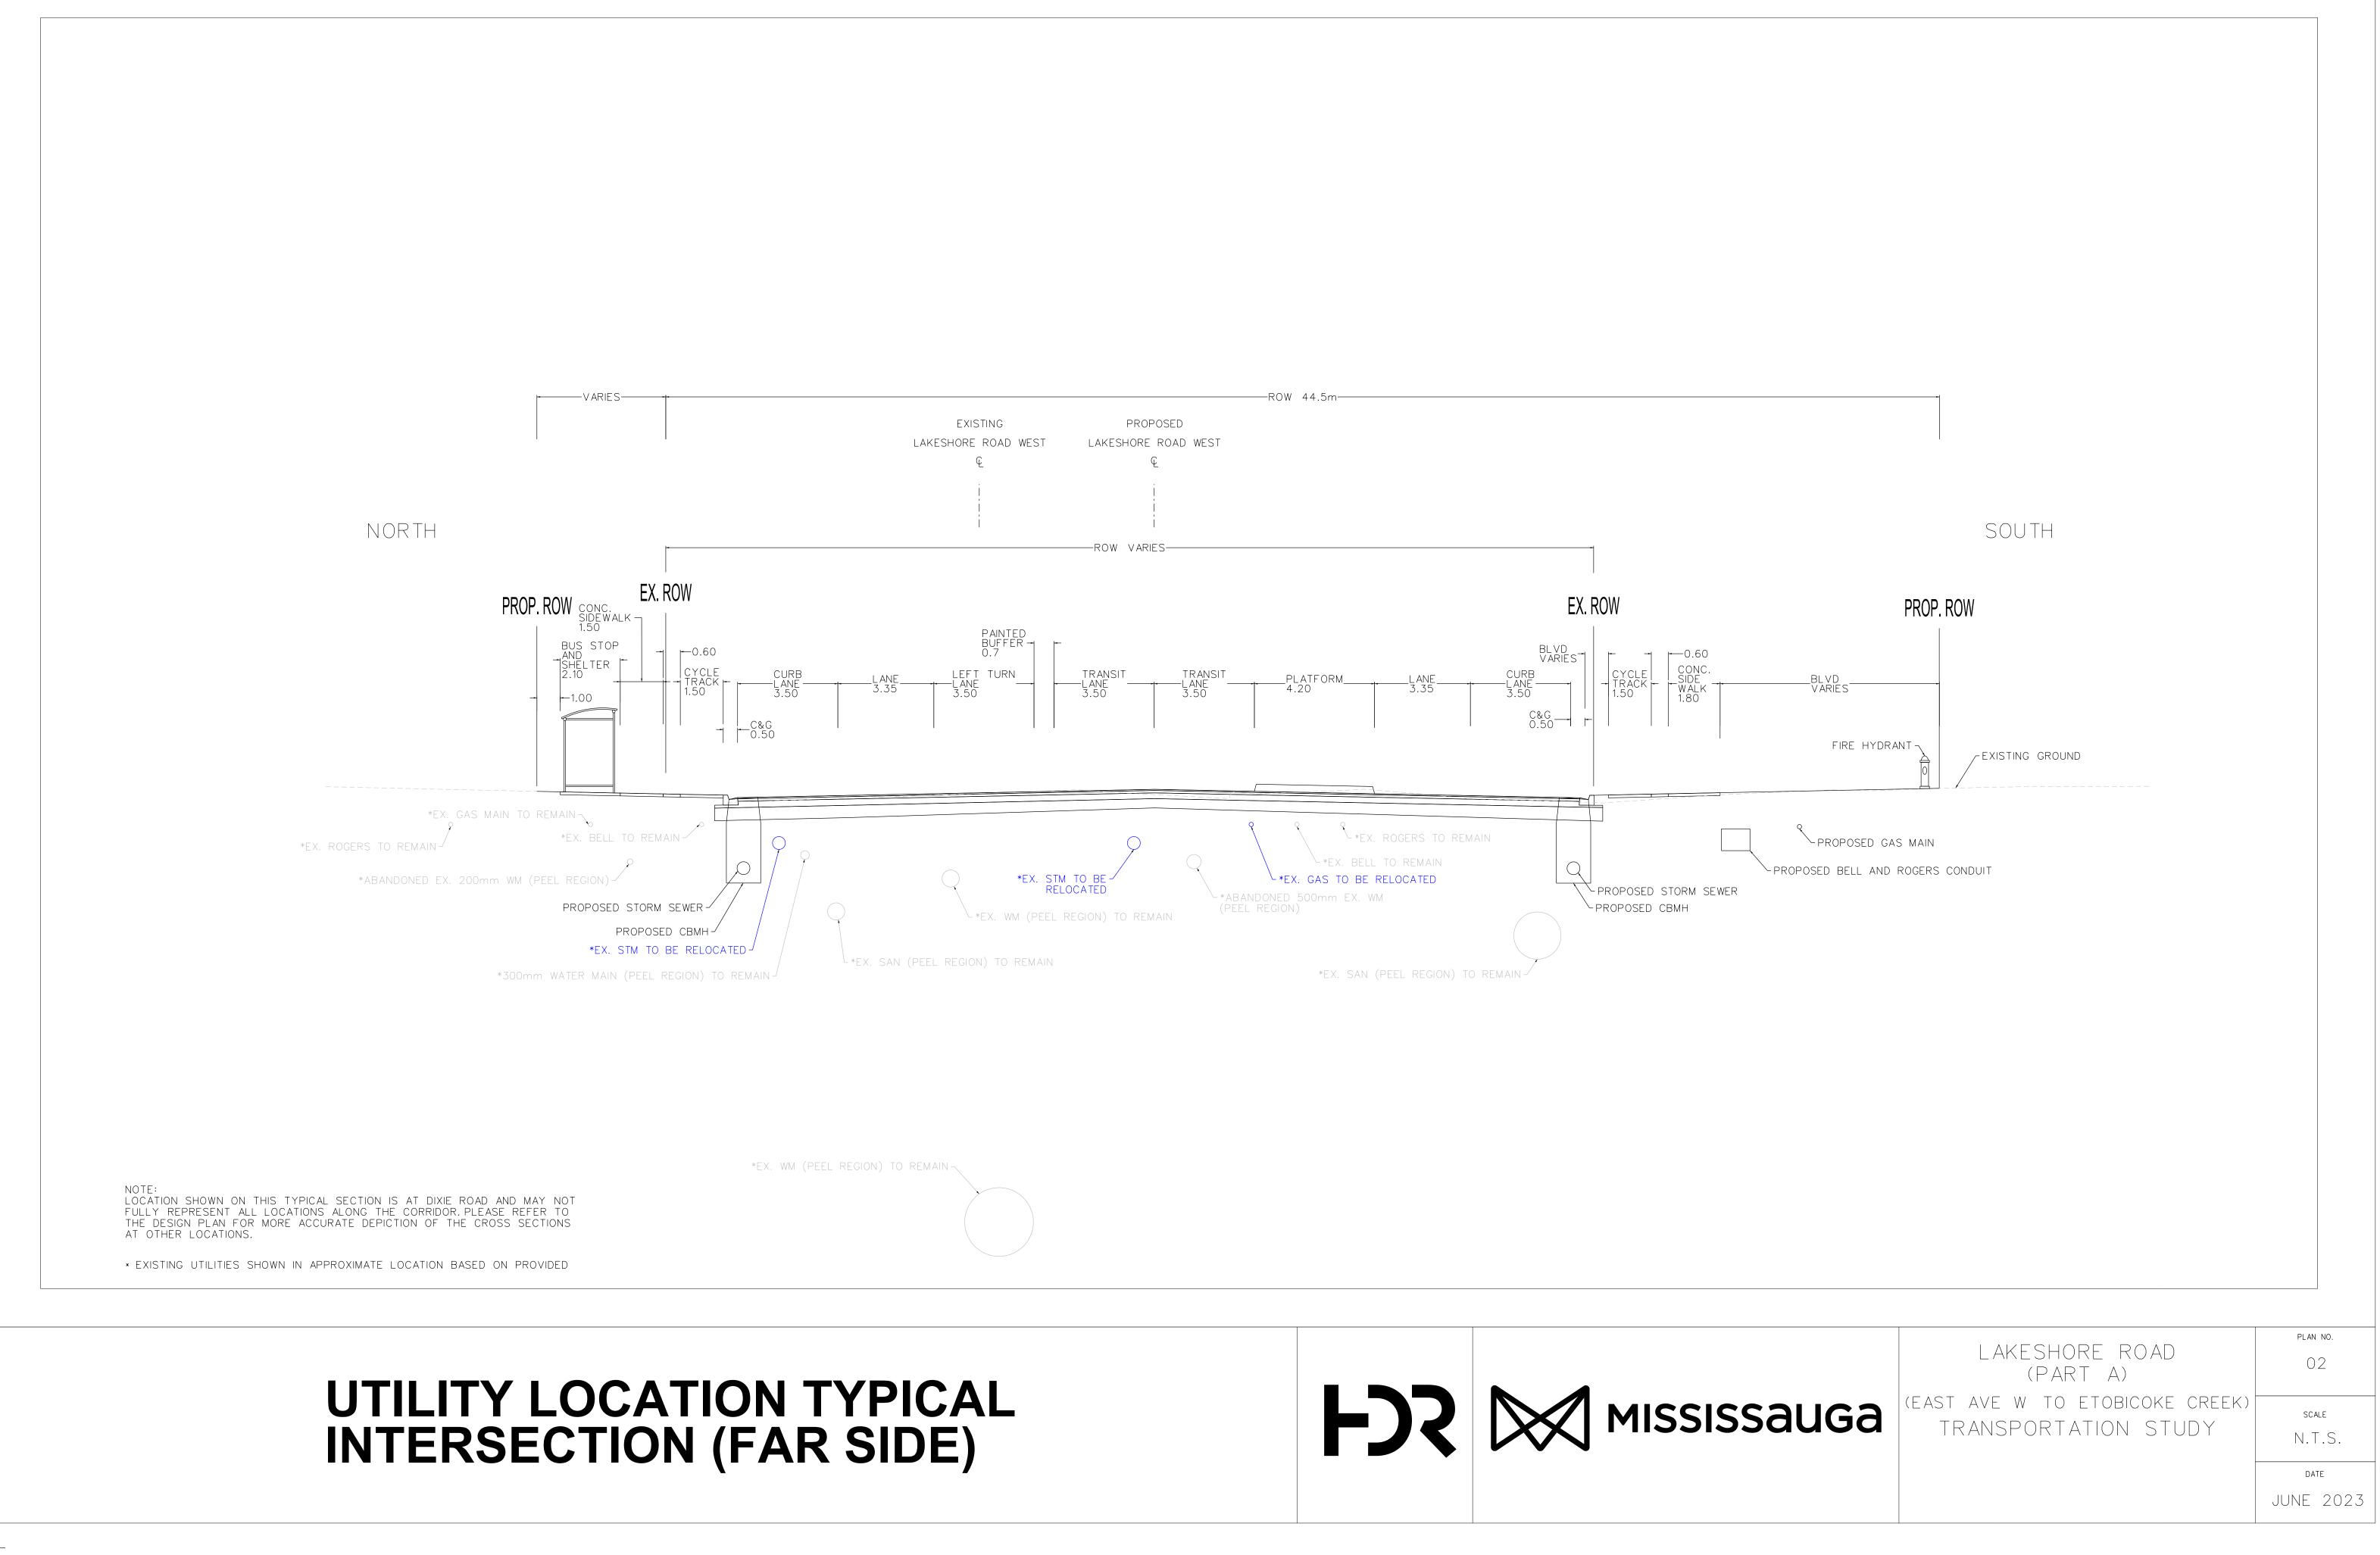

\*EX. WM (PEEL REGION) TO REMAIN-

-ROW 44.5m

## **UTILITY LOCATION TYPICAL MID-BLOCK**

\*EX. GAS TO BE RELOCATED

PLAN NO. 03

SCALE

N.T.S.

JUNE 2023

SOUTH PROP. ROW

- EXISTING GROUND