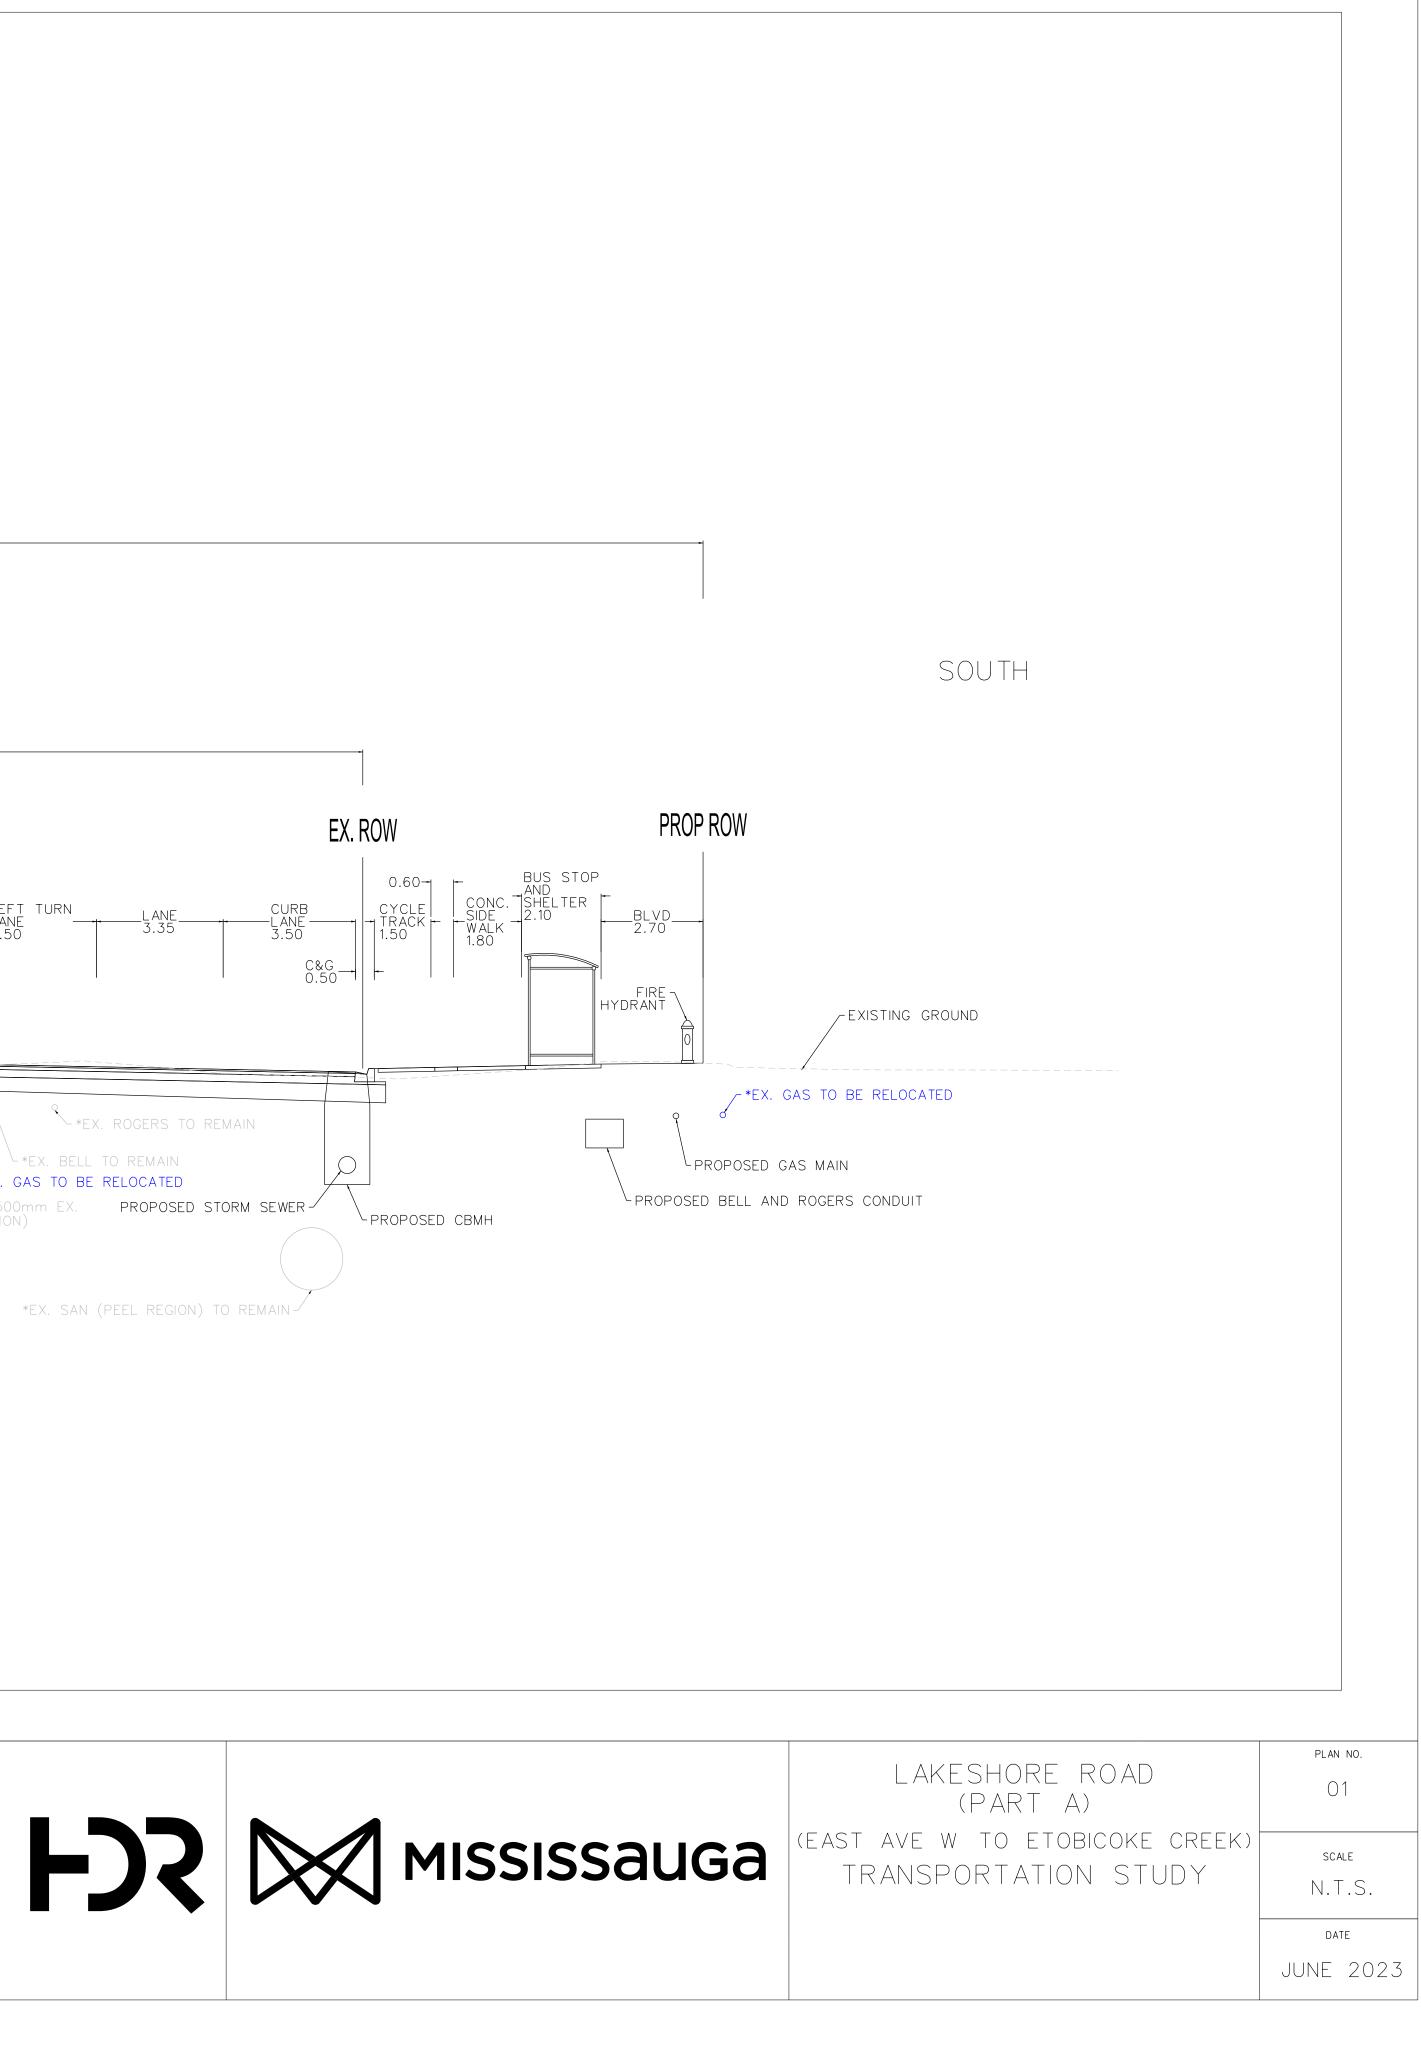

## **UTILITY LOCATION TYPICAL INTERSECTION (NEAR SIDE)**

\* EXISTING UTILITIES SHOWN IN APPROXIMATE LOCATION BASED ON PROVIDED INFORMATION. DEPTHS TO BE CONFIRMED DURING DETAILED DESIGN.

NOTE: LOCATION SHOWN ON THIS TYPICAL SECTION IS AT DIXIE ROAD AND MAY NOT FULLY REPRESENT ALL LOCATIONS ALONG THE CORRIDOR. PLEASE REFER TO THE DESIGN PLAN FOR MORE ACCURATE DEPICTION OF THE CROSS SECTIONS AT OTHER LOCATIONS.