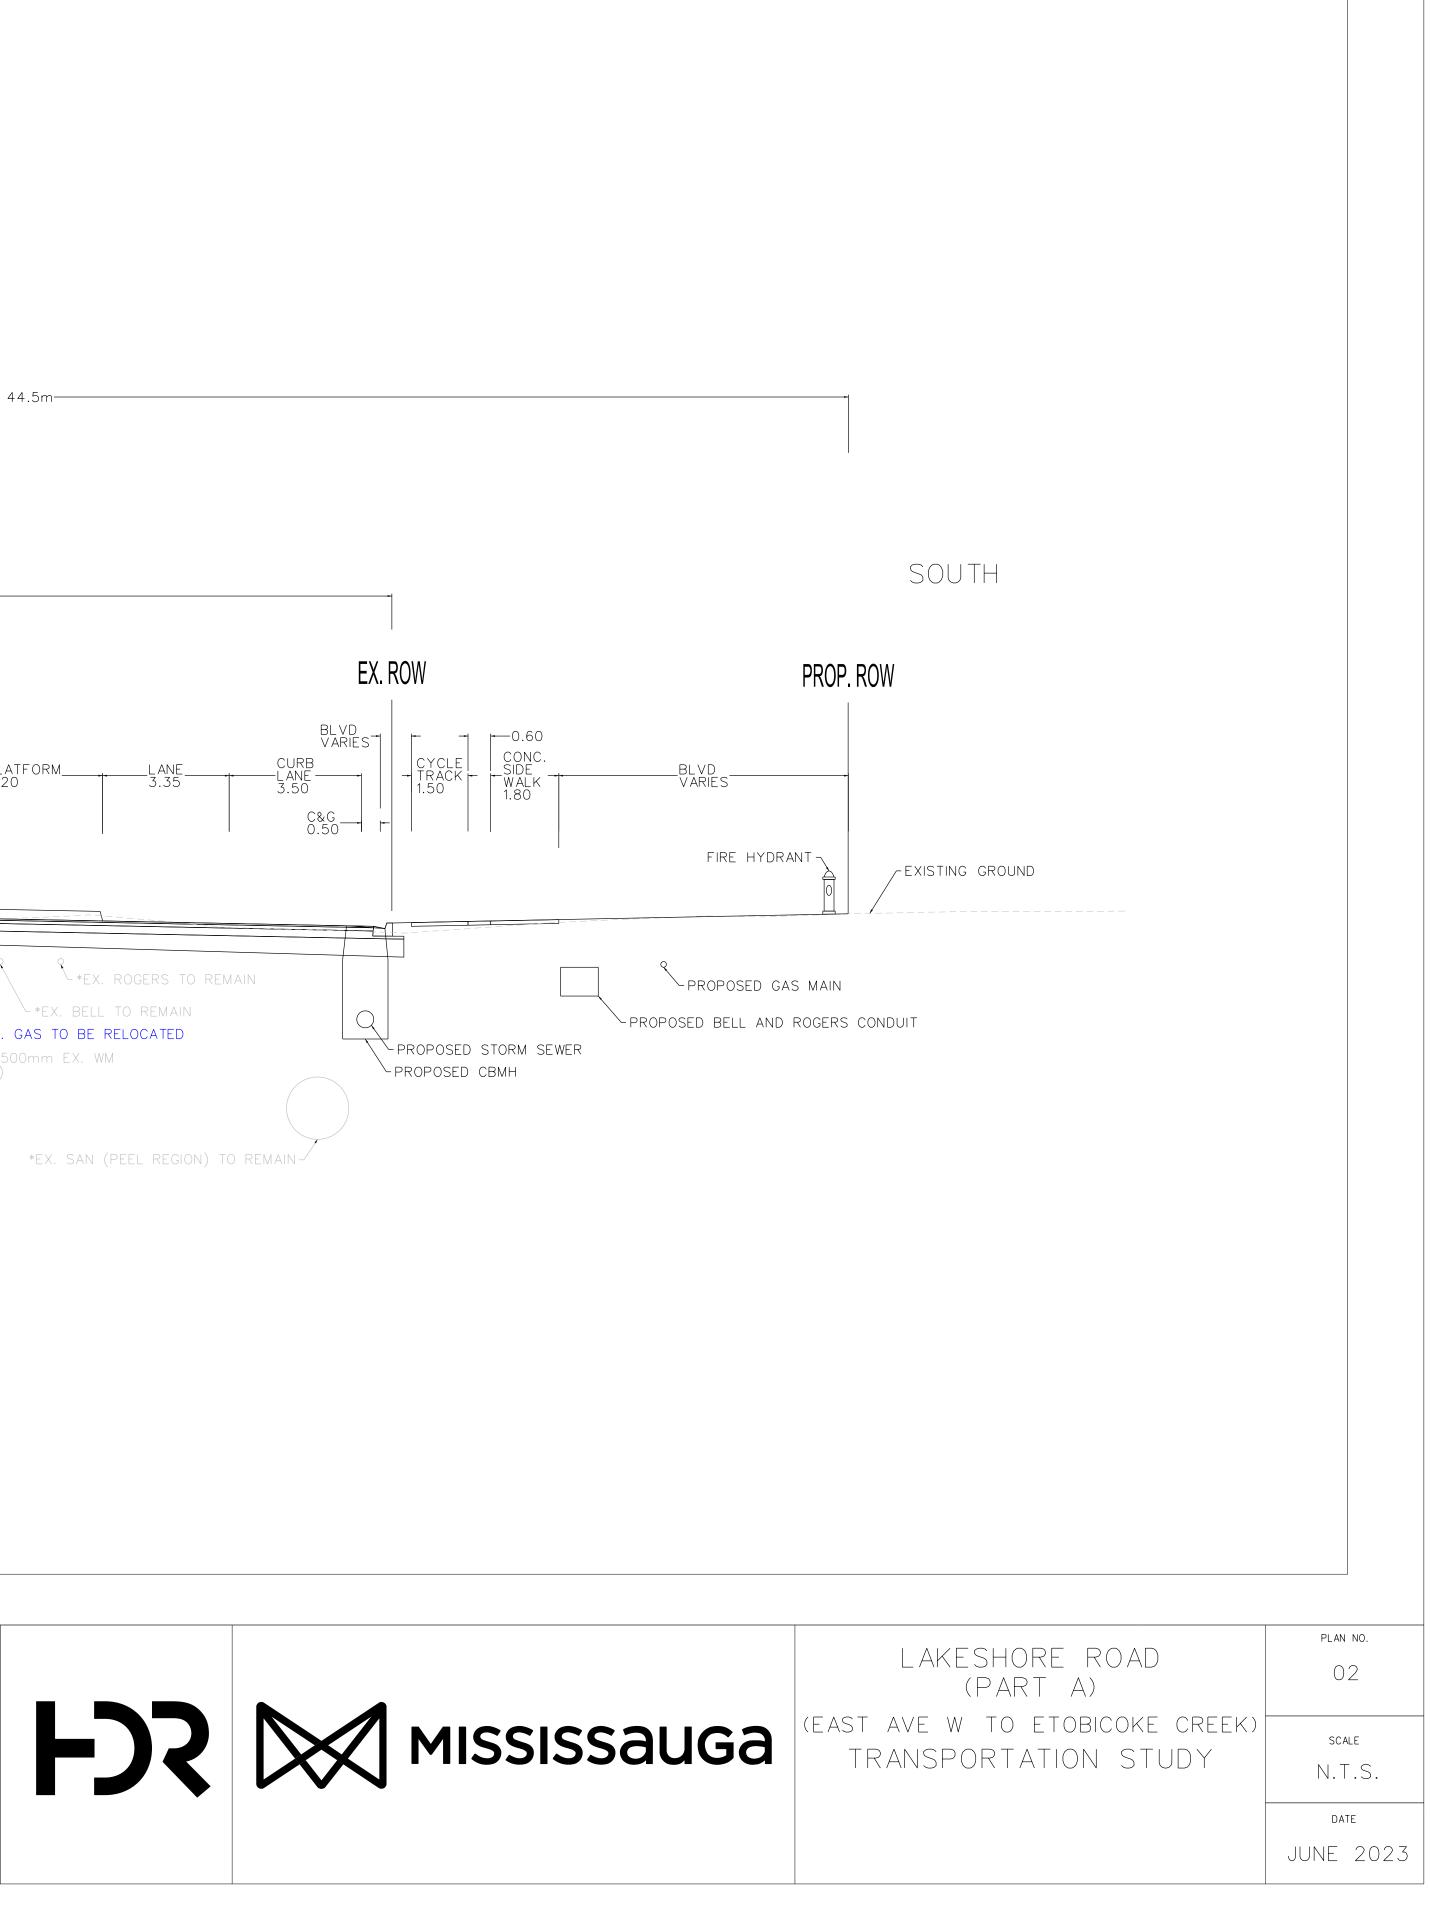

## **UTILITY LOCATION TYPICAL MID-BLOCK**

\*EX. GAS TO BE RELOCATED

PLAN NO. 03

SCALE

N.T.S.

JUNE 2023

SOUTH PROP. ROW

- EXISTING GROUND