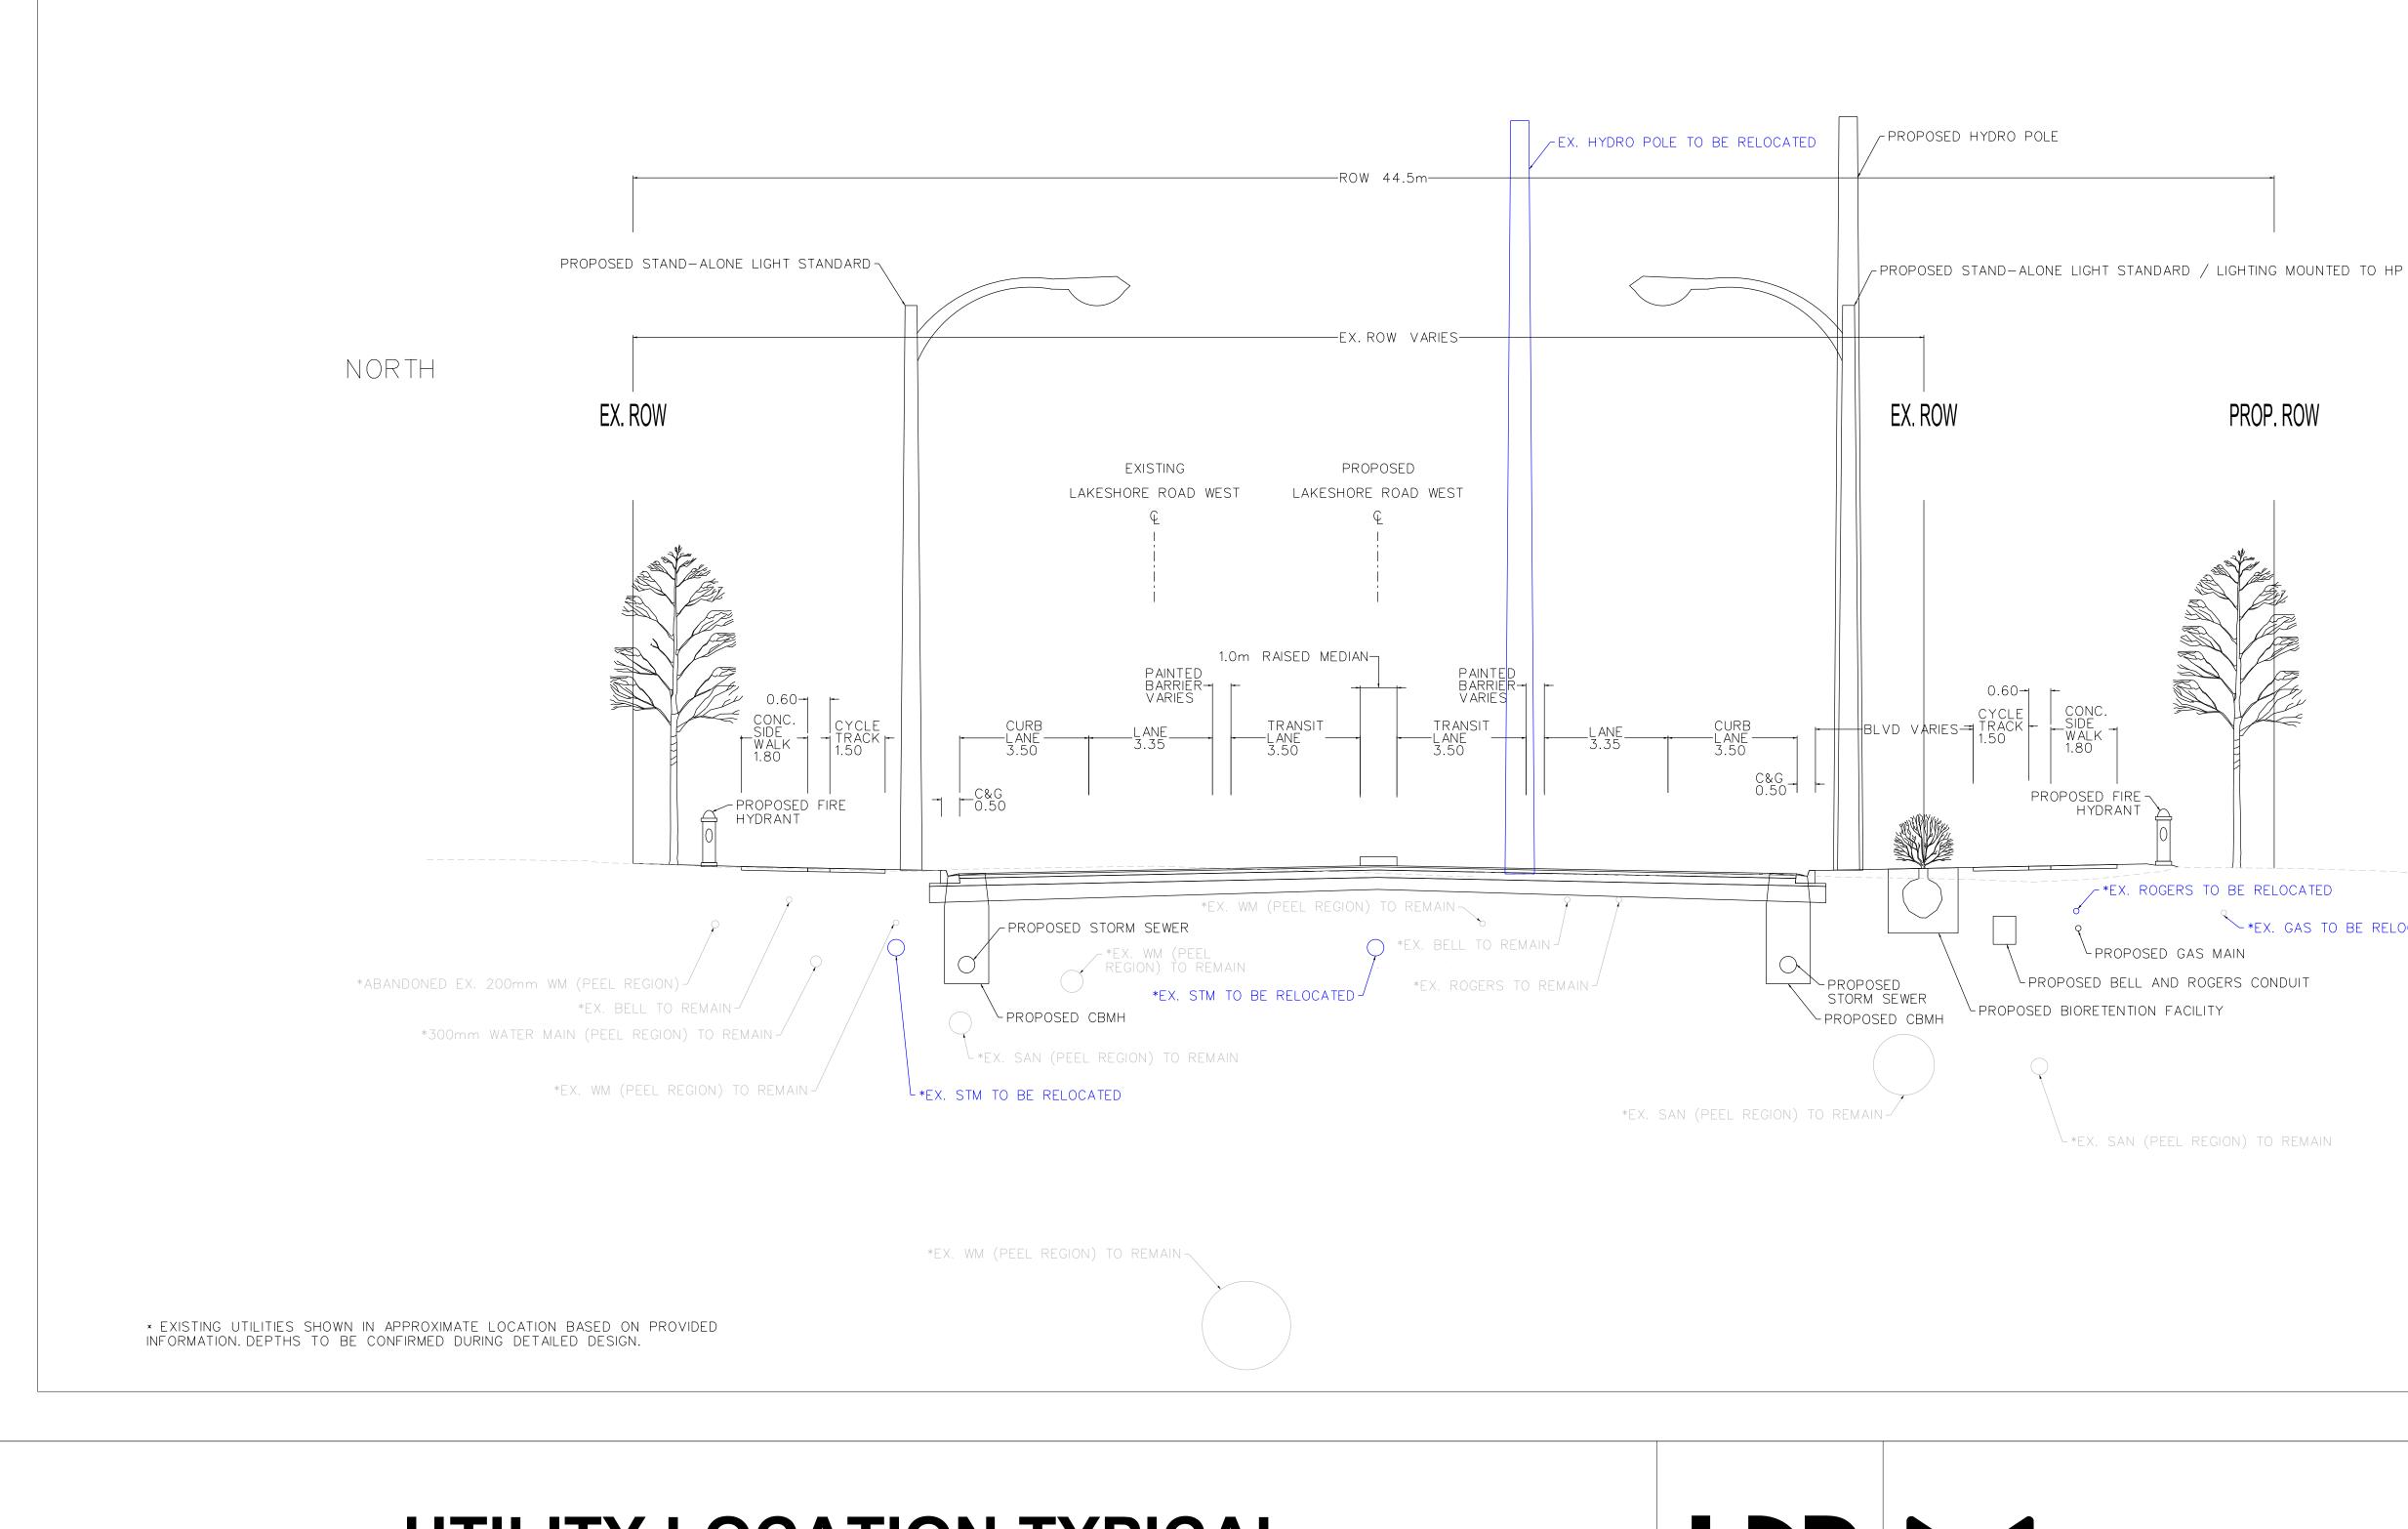

## **UTILITY LOCATION TYPICAL INTERSECTION (NEAR SIDE)**

\* EXISTING UTILITIES SHOWN IN APPROXIMATE LOCATION BASED ON PROVIDED INFORMATION. DEPTHS TO BE CONFIRMED DURING DETAILED DESIGN.

NOTE: LOCATION SHOWN ON THIS TYPICAL SECTION IS AT DIXIE ROAD AND MAY NOT FULLY REPRESENT ALL LOCATIONS ALONG THE CORRIDOR. PLEASE REFER TO THE DESIGN PLAN FOR MORE ACCURATE DEPICTION OF THE CROSS SECTIONS AT OTHER LOCATIONS.

\*EX. WM (PEEL REGION) TO REMAIN-

-ROW 44.5m

## **UTILITY LOCATION TYPICAL MID-BLOCK**

\*EX. GAS TO BE RELOCATED

PLAN NO. 03

SCALE

N.T.S.

JUNE 2023

SOUTH PROP. ROW

- EXISTING GROUND