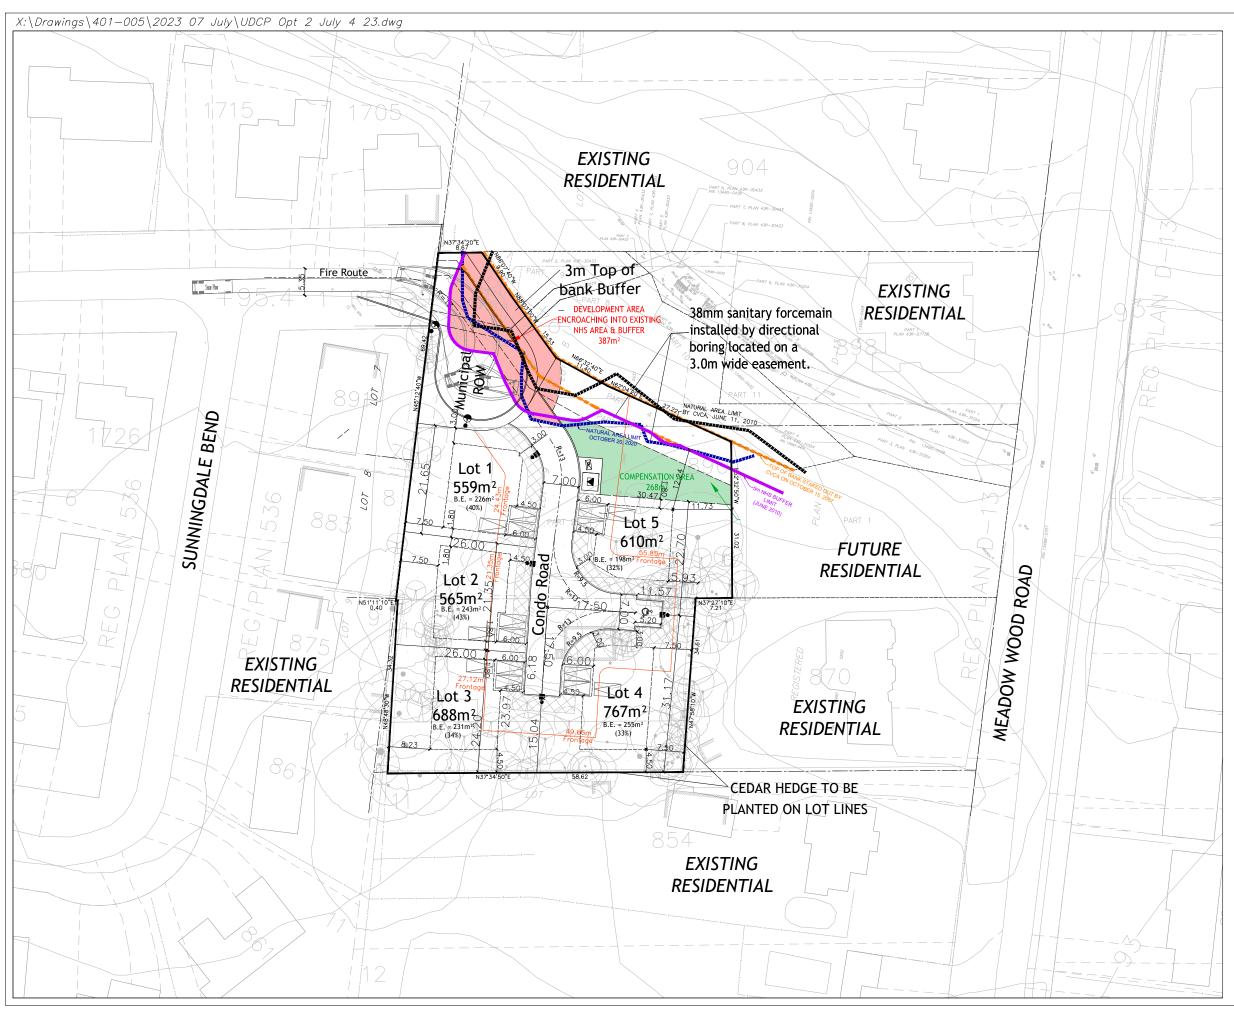

# URBAN DESIGN CONCEPT PLAN OPTION 2

1667 SUNNINGDALE BEND PART OF LOTS 8, 9, & 10 REGISTERED PLAN D-13 CITY OF MISSISSAUGA REGION OF PEEL

### **DEVELOPMENT STATISTICS**

SITE AREA: 0.51ha (1.26ac)
TOTAL UNITS: 5 UNITS

#### **Notes**

\*Internal driveway space is conceptual only Typical Visitor Parking Space: 2.6m x 5.2m \*Lot 5 Area includes Potential NHS & Buffer Compensation Area

16