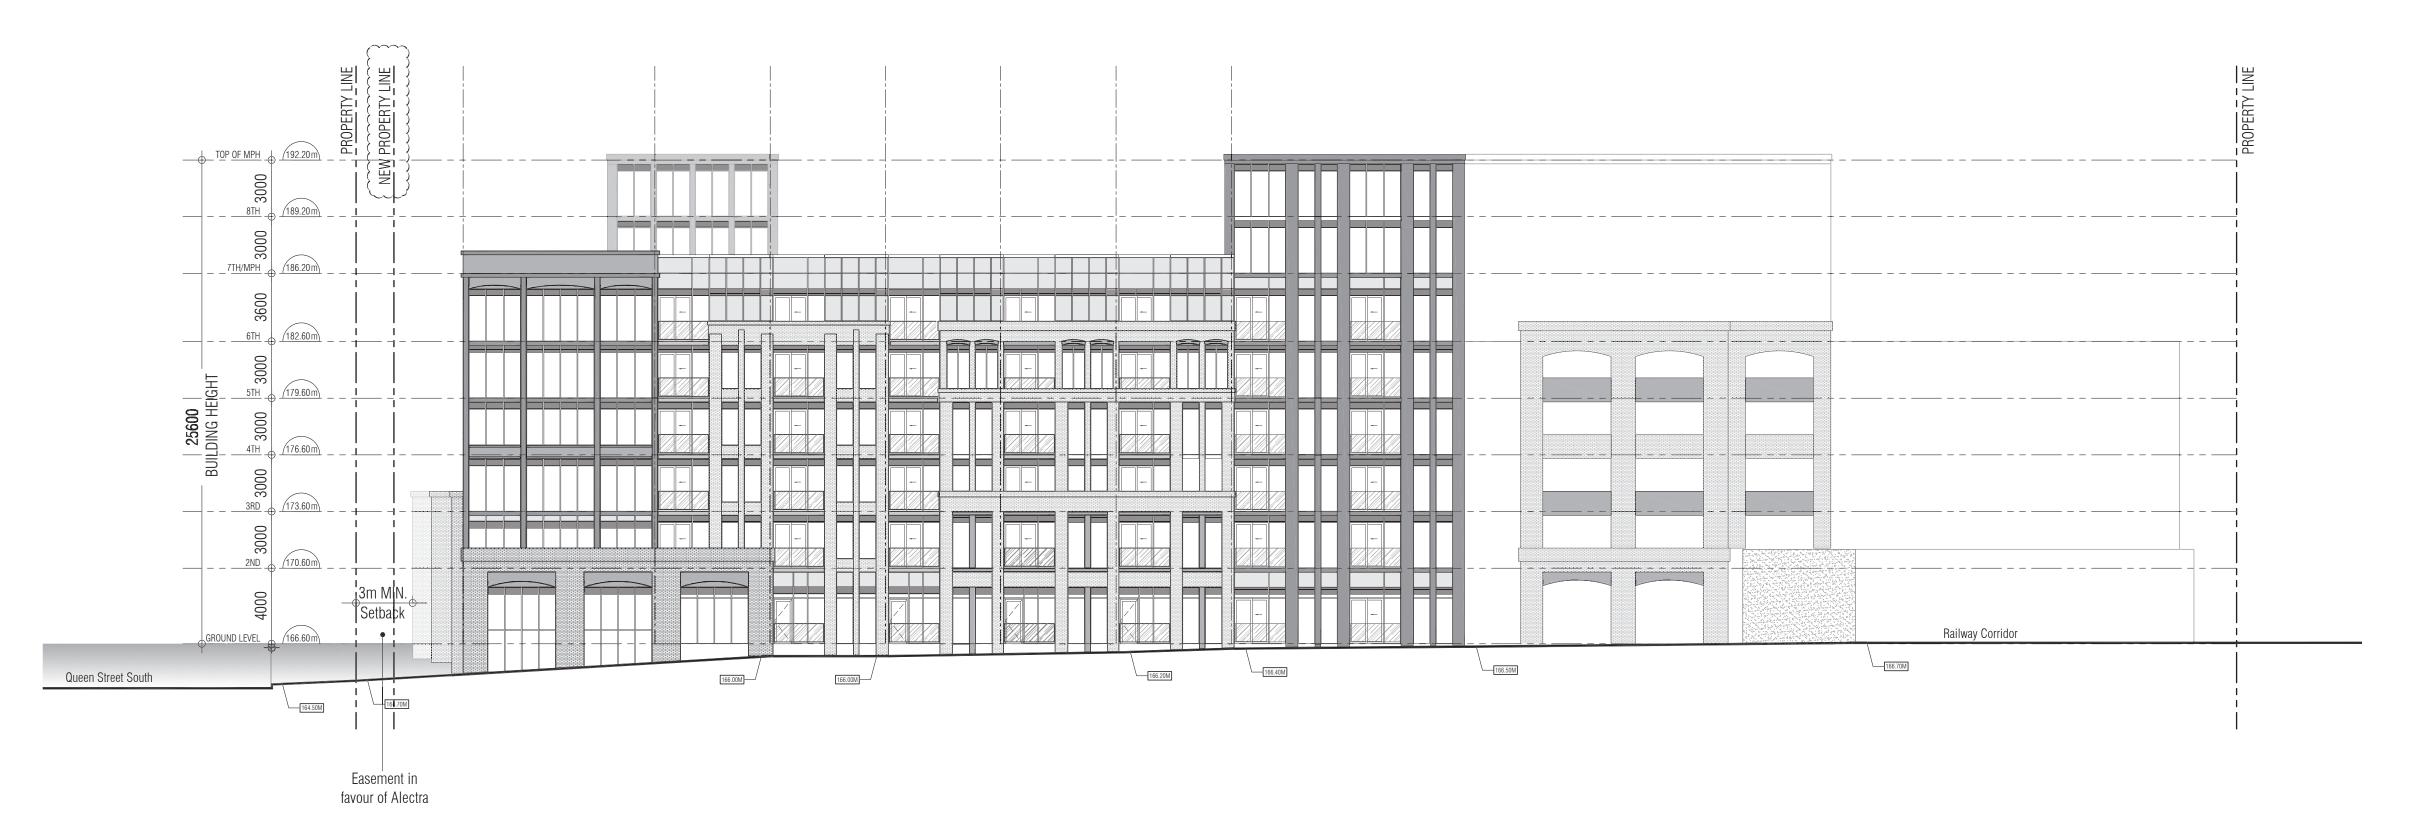

→ TOP OF MPH → 192.20m → 1 Line of Line of Angular Plan #2 Angular Plan #3 \_ ¦Angular Plan #1 A102 + A301A102 + A3011A102 + A301\_ <u>6TH</u> <u> 182.60m</u> \_ Setback 165.85M 165.70M 165.65M 165.55M 165.50M 165.35M 165.20M 164.90M 164.90M Live/Work Live/Work Live/Work Live/Work Live/Work Live/Work Live/Work Live/Work Residential Entry Entry Entry Entry Entry Entry Entry Entry Entry

## **BUILDING ELEVATIONS**