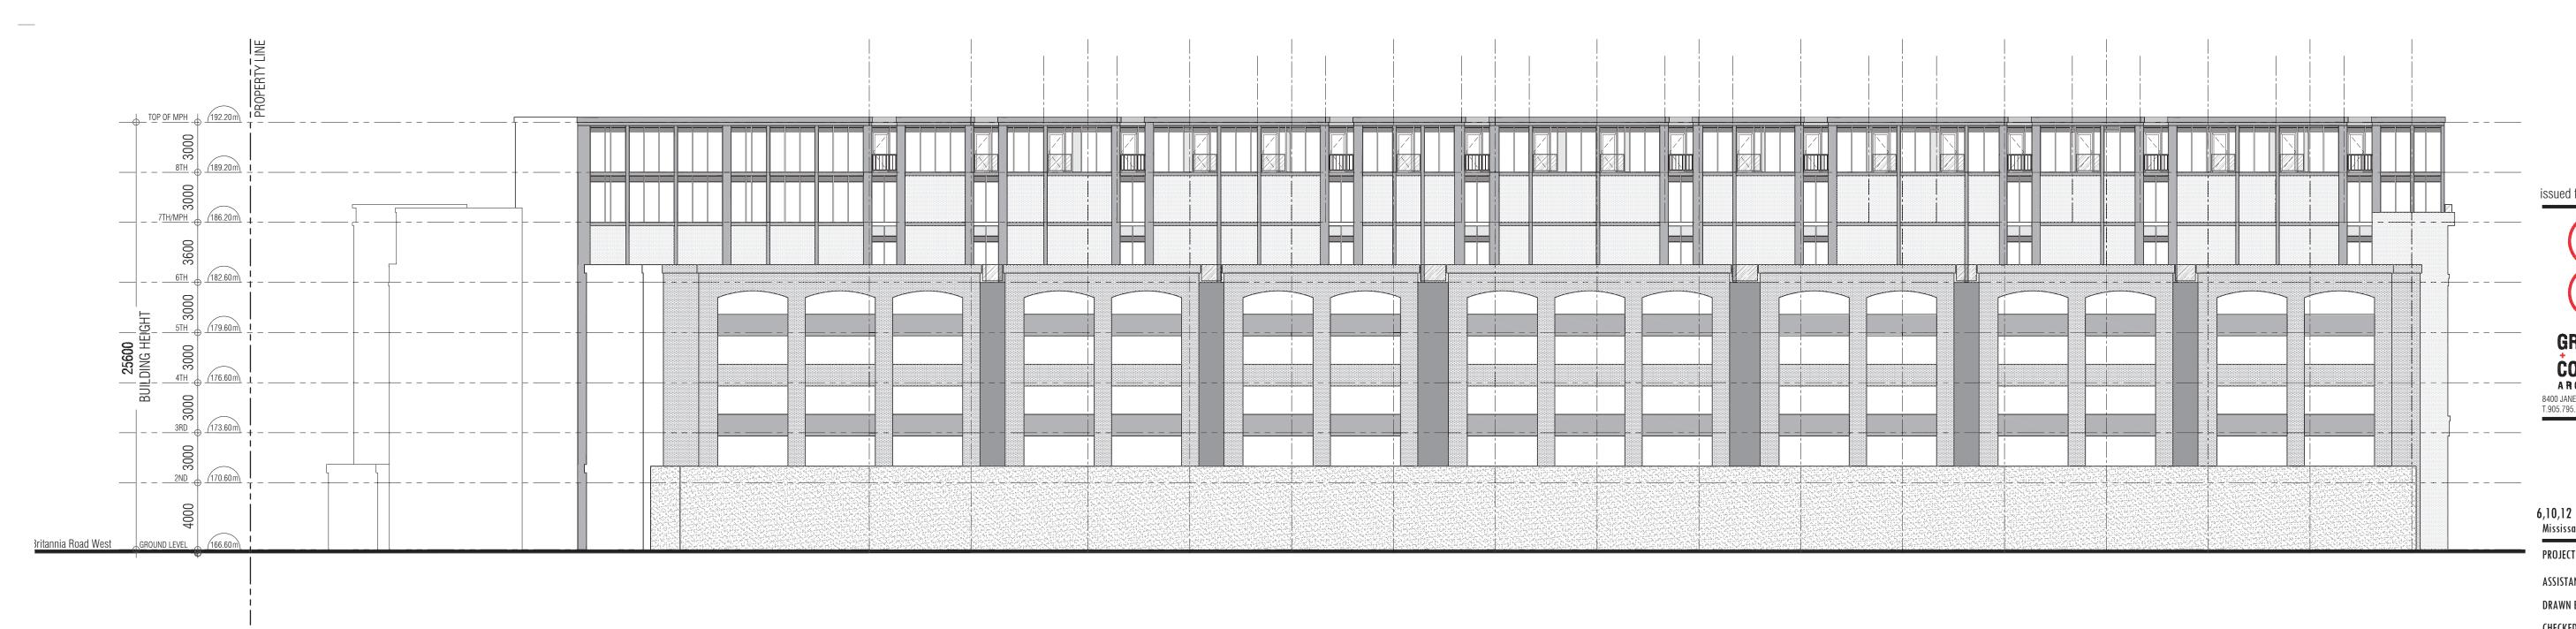

01. FEB.03.2023 issued for ZBA + OPA

02. JUL.07.2023 re-issued for ZBA + OPA

INTERNAL ELEVATION 1

ELEVATION FACING RAIL CORRIDOR 1:200 A402

Mixed-Use

Queen+Britannia

6,10,12 Queen Street South,16 James Street & 2 William Street Mississauga