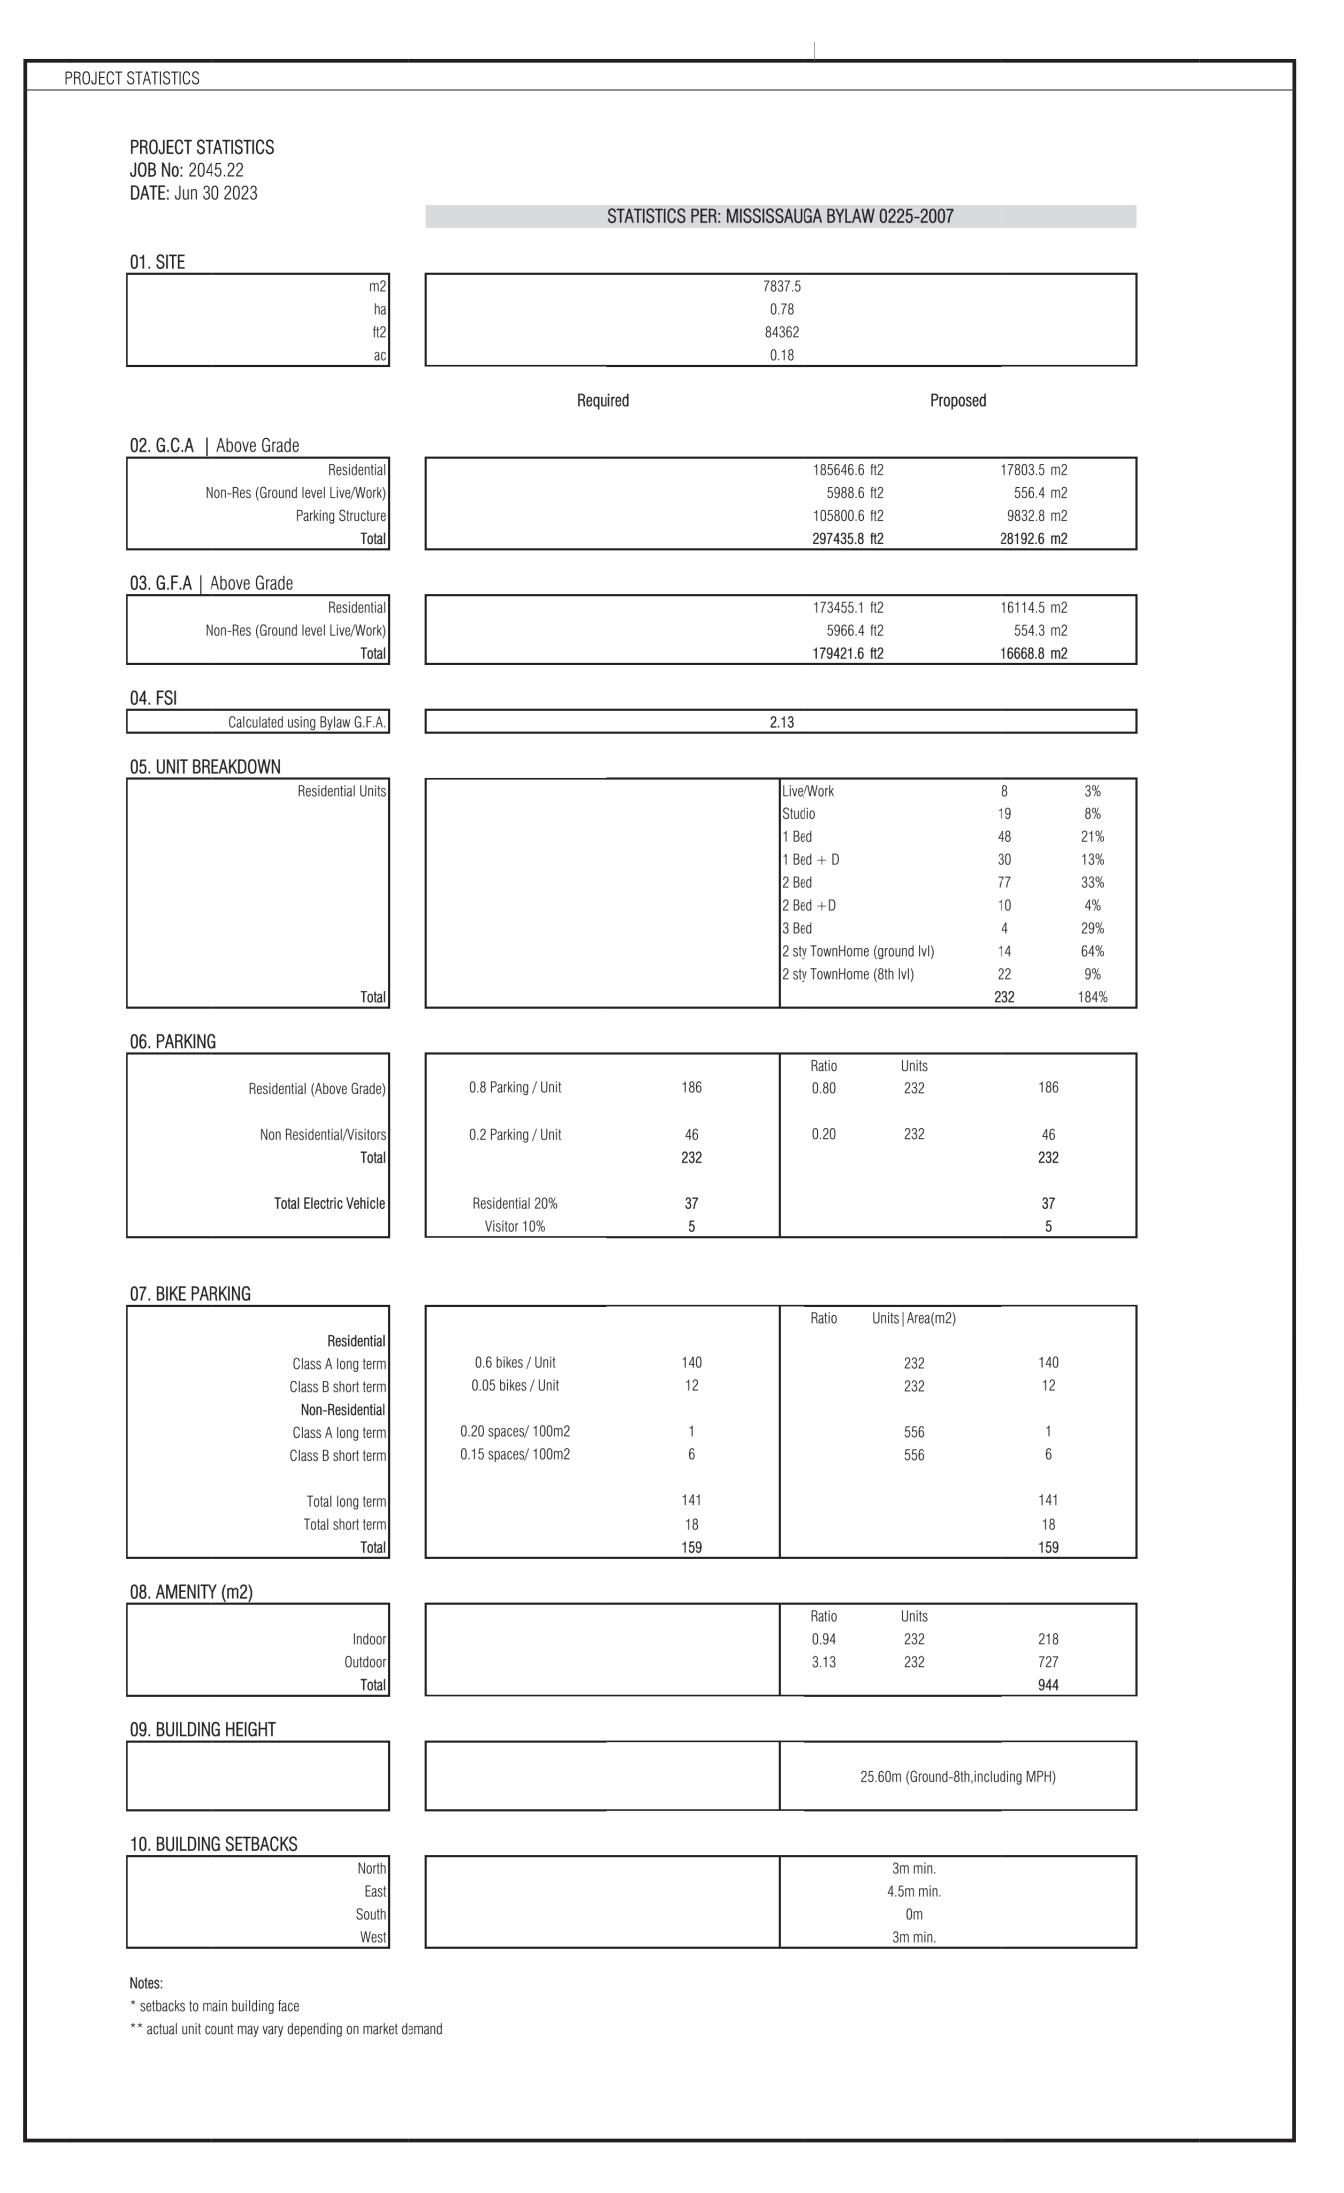

CONTEXT PLAN 1 A101

416-927-7499

PARKING LEGEND

2600 2600

3200 3200

Electric Vehicle Ready

FINISHES- Hot Dipped Galvanized

SPACE USE/SETBACKS- 18" center to center

## 6,10,12 Queen Street South,16 James Street & 2 William Street Mississauga Ontario

| Mississauga         |                       | Ontario |
|---------------------|-----------------------|---------|
| PROJECT ARCHITECT:  | B.Graziani            |         |
| ASSISTANT DESIGNER: | C.Kotva               |         |
| DRAWN BY:           | S.P                   |         |
| CHECKED BY:         | G.COLANGELO / D.BIASE |         |
| PLOT DATE:          | JUL.06.2023           |         |
| JOB #               | 2045.22               |         |