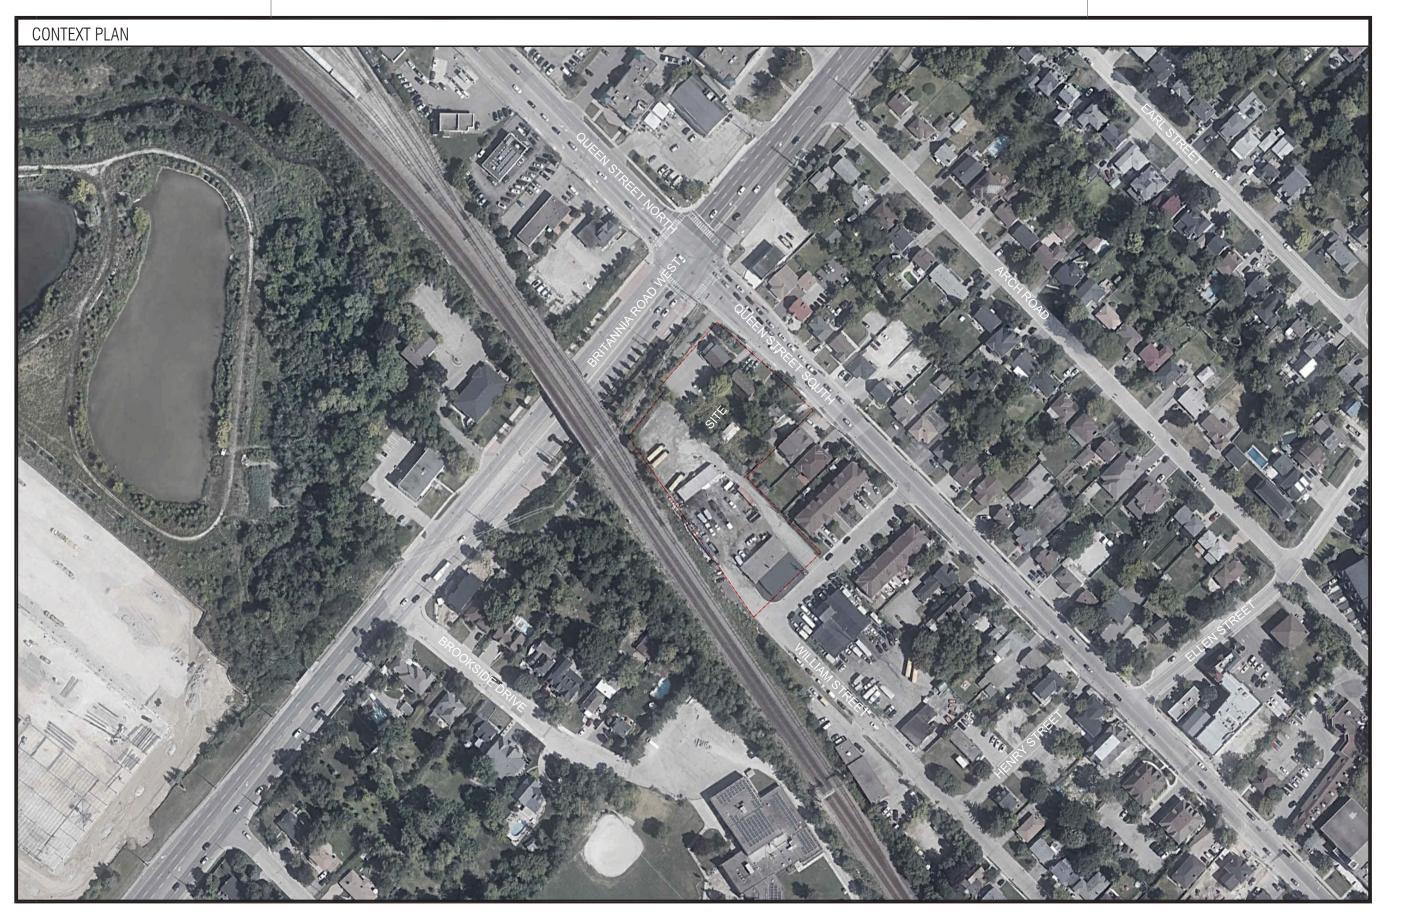

## Queen+Britannia

## 6,10,12 Queen Street South,16 James Street & 2 William Street Mississauga Ontario

| Mississauga         |                       | Ontario |
|---------------------|-----------------------|---------|
| PROJECT ARCHITECT:  | B.Graziani            |         |
| ASSISTANT DESIGNER: | C.Kotva               |         |
| DRAWN BY:           | S.P                   |         |
| CHECKED BY:         | G.COLANGELO / D.BIASE |         |
| PLOT DATE:          | JUL.06.2023           |         |
| JOB #               | 2045.22               |         |

**CONTEXT PLAN & STATISTICS** 

A101