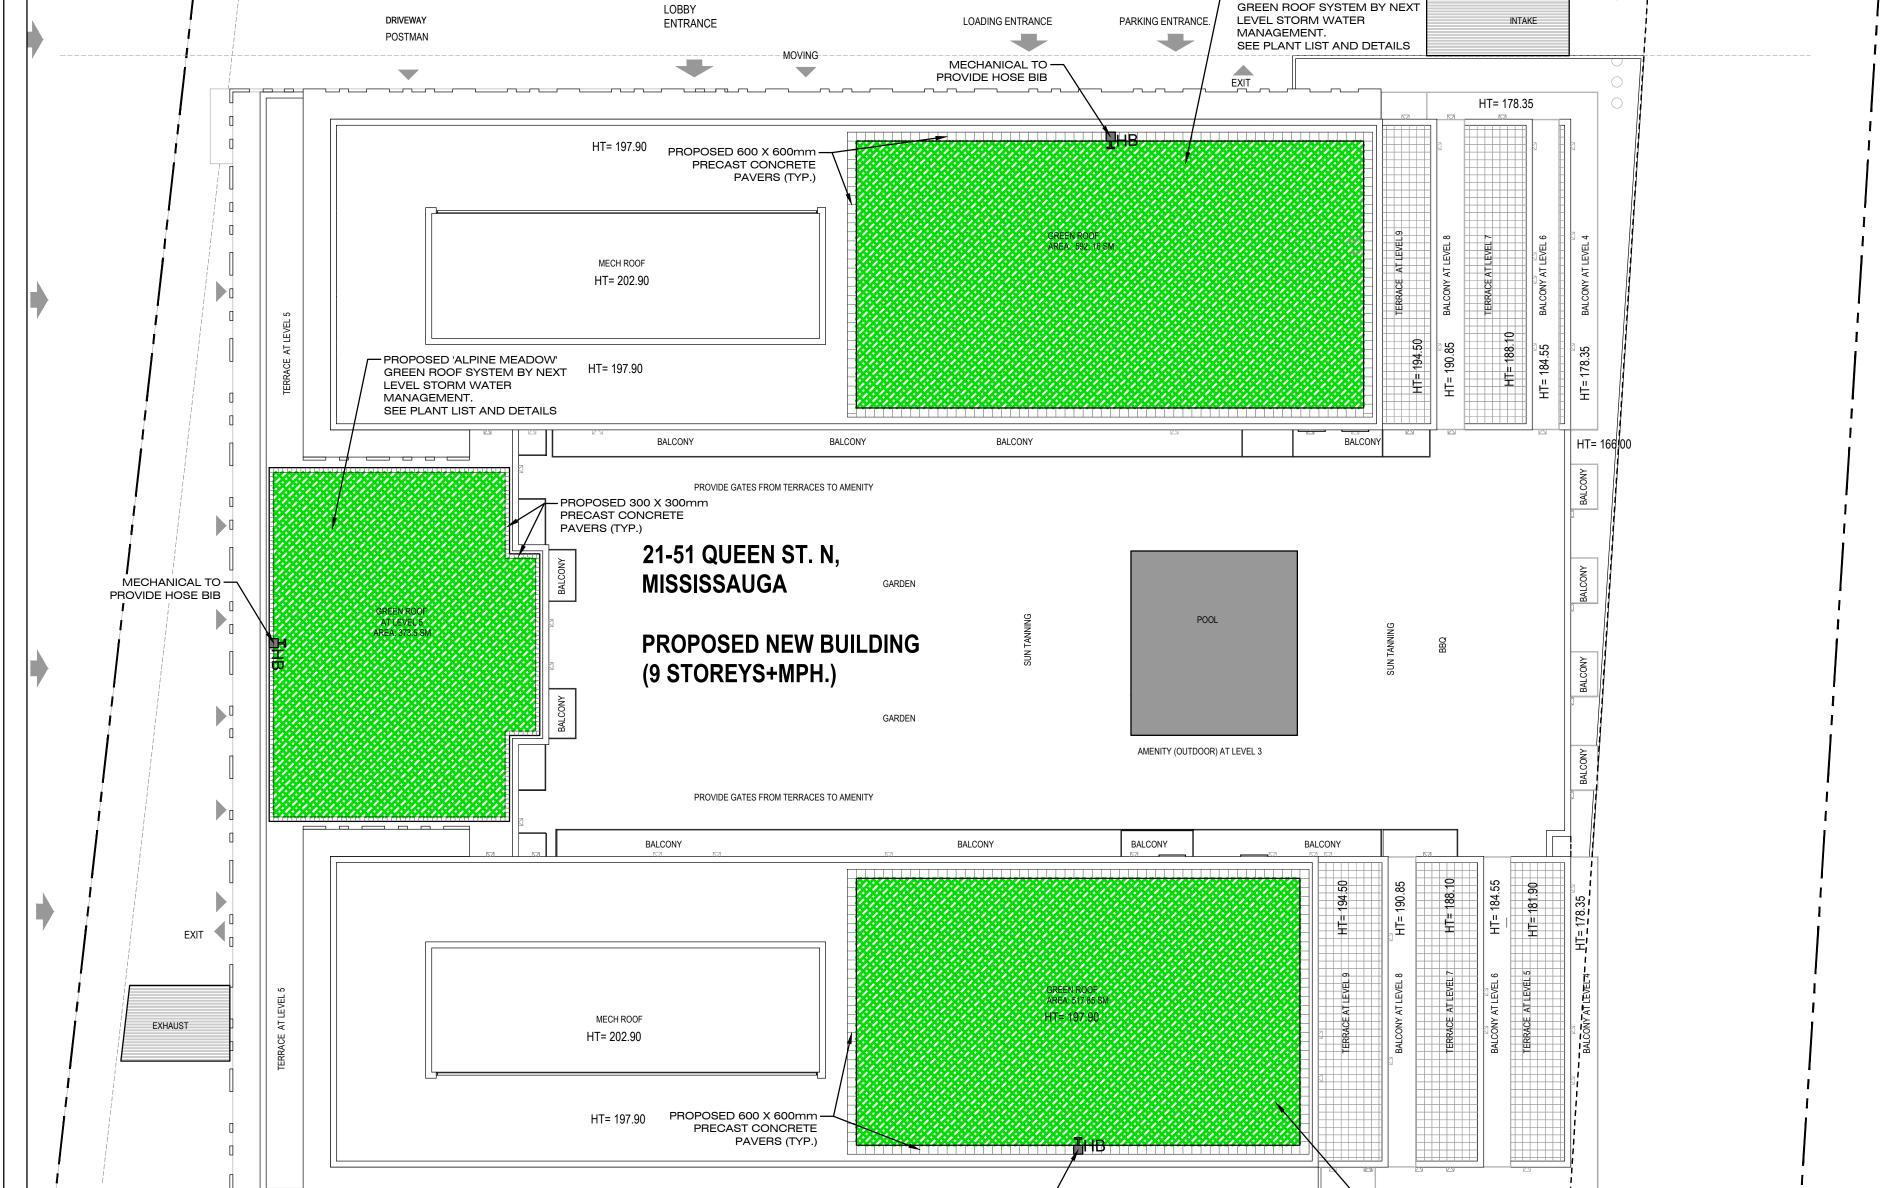

SOD PROPOSED SODDED AREA

PROPOSED BICYCLE PARKING

MECHANICAL TO

PROVIDE HOSE BIB

PROPOSED 'ALPINE MEADOW'

GREEN ROOF SYSTEM BY NEXT

LEVEL STORM WATER MANAGEMENT. SEE PLANT LIST AND DETAILS

BUILDER TO SUPPLY EXTERNAL HOSE BIB CONNECTIONS TO GREEN ROOF FOR WATERING AND MAINTENANCE PURPOSES PROVIDE MINIMUM 2 LOCATIONS BASED ON GREEN ROOF COVERAGE. MECHANICAL TO SUPPLY FINAL HOOKUP LOCATIONS.

SEDUM MIX: NL719 Meadow Blanket Next Level Stormwater Management

SCALE: N.T.S.

(D1) GREEN ROOF DETAILS

MARTEN-NIKZAD LANDSCAPE ARCHITECTS INC.

ADDITION AND RENOVATIONS FOR:

THE QUEEN

PROJECT ADDRESS: 21-51 QUEEN STREET NORTH, MISSISSAUGA, ONTARIO

LVL.3 OUTDOOR AMENITY PLAN, GREEN ROOF AND DETAILS

| DWG. No.                   | 1 404      |  |
|----------------------------|------------|--|
| SITE PLAN APPLICATION NO.: |            |  |
| DWG. FILE                  | 21-681.DWG |  |
| DATE                       | OCT 2021   |  |
| SCALE                      | AS SHOWN   |  |
| PROJECT No.                | 21-681     |  |