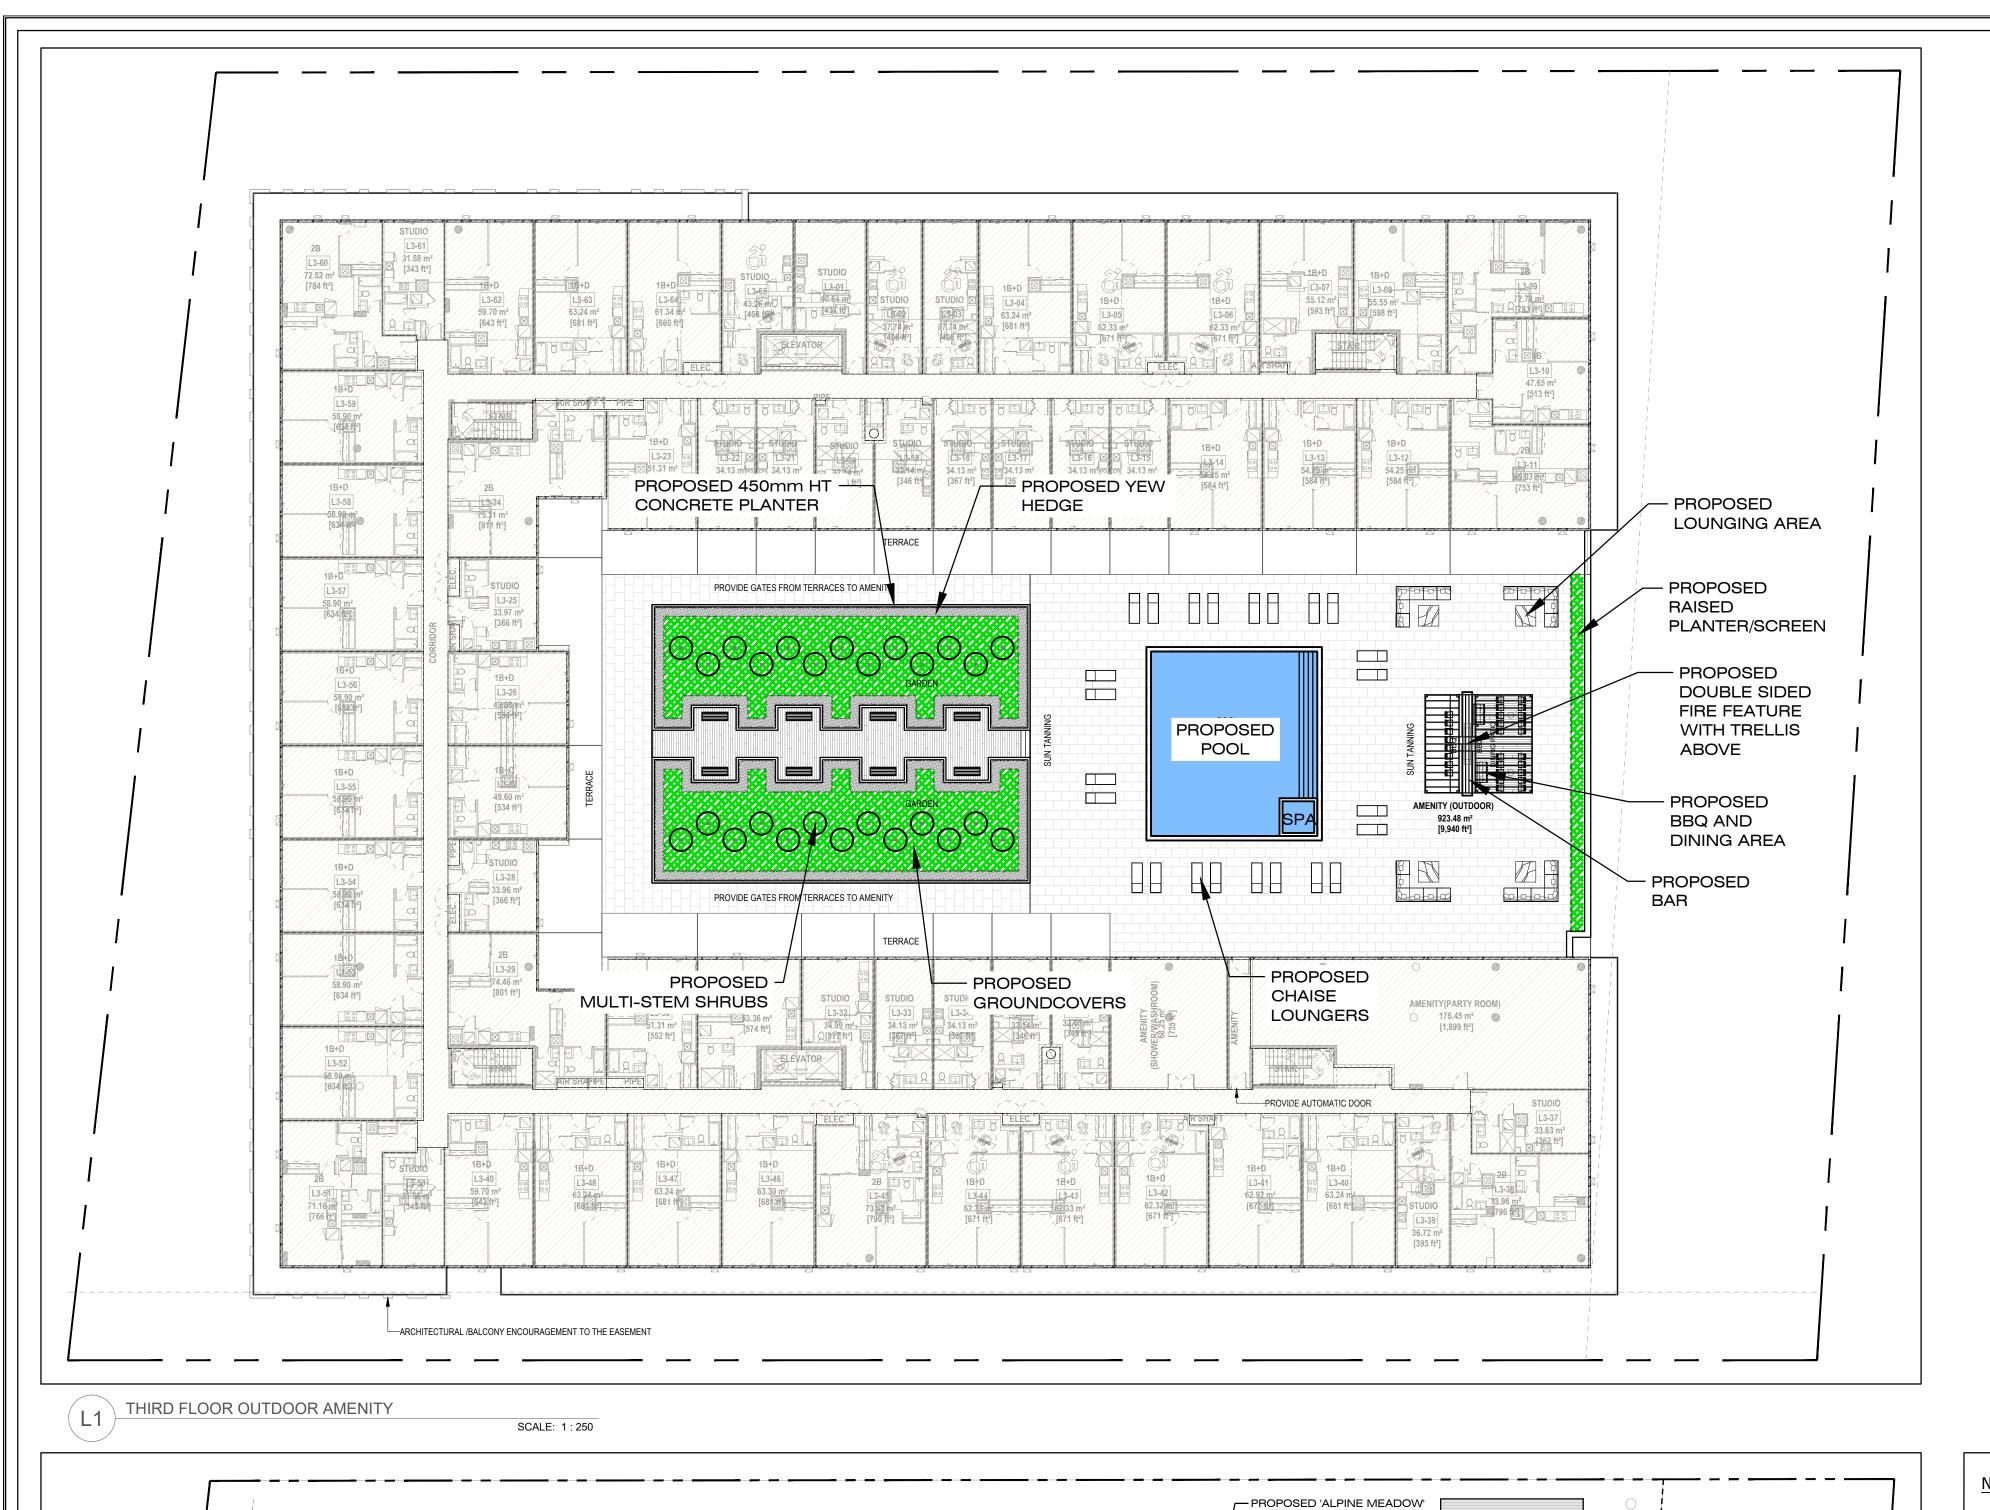

KEY MAP



EXISTING DECIDUOUS TREE TO BE REMOVED

EXISTING CONIFEROUS TREE TO BE REMOVED PROPOSED TREE PROTECTION HOARDING

PROPOSED DECIDUOUS TREE PLANTING

PROPOSED CONIFEROUS TREE PLANTING

PROPOSED DECIDUOUS SHRUB PLANTINGS PROPOSED GROUNDCOVERS /GRASSES

SOD PROPOSED SODDED AREA

PROPOSED BICYCLE PARKING



MECHANICAL TO

PROVIDE HOSE BIB

PROPOSED 'ALPINE MEADOW'

GREEN ROOF SYSTEM BY NEXT

LEVEL STORM WATER MANAGEMENT. SEE PLANT LIST AND DETAILS

BUILDER TO SUPPLY EXTERNAL HOSE BIB CONNECTIONS TO GREEN ROOF FOR WATERING AND MAINTENANCE PURPOSES PROVIDE MINIMUM 2 LOCATIONS BASED ON GREEN ROOF COVERAGE. MECHANICAL TO SUPPLY FINAL HOOKUP LOCATIONS.

- FOR ROOF PROFILE AND DRAINAGE SEE ARCHITECTURAL DRAWINGS - ROOT BARRIER (INSTALLED BY ROOFING CONTRACTOR) THE ROOT BARRIER IS LOOSE