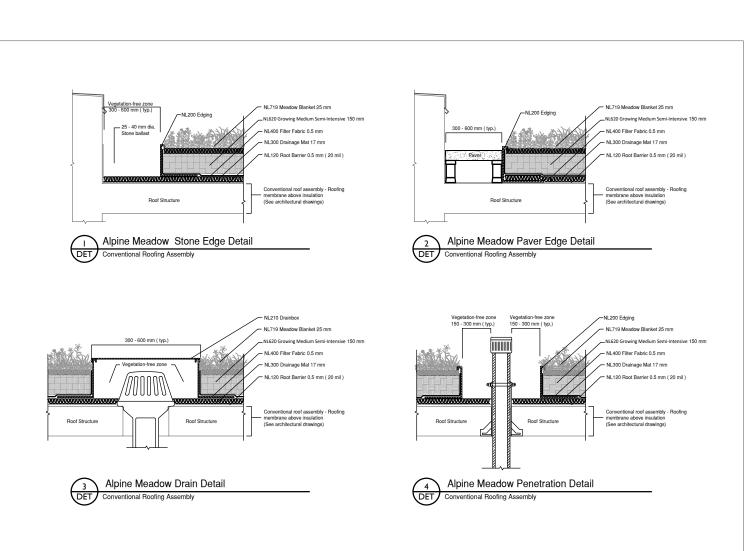

- FOR ROOF PROFILE AND DRAINAGE SEE ARCHITECTURAL DRAWINGS - ROOT BARRIER (INSTALLED BY ROOFING CONTRACTOR) THE ROOT BARRIER IS LOOSE LAID AND SHALL BE INSTALLED WITH A MINIMUM OF 30cm (12") OVERLAP. THE ENDS OF ROOT BARRIER ROLLS ALSO NEED TO BE OVERLAPPED. STAGGERING OF ADJACENT ROLLS TO AVOID CREATING A SEAM PERPENDICULAR TO THE LENGTH OF THE ROLL IS OPTIONAL. THE ROOT BARRIER ROLLS SHALL BE INSTALLED WORKING OUT FROM THE DRAINS. EACH SUBSEQUENT ROLL SHALL OVERLAP THE PREVIOUS ROLL BY 30cm (12") IN SHINGLE FASHION TO FACILITATE WATER FLOW TOWARDS THE DRAINS AND MINIMIZE WATER SEEPAGE BETWEEN THE ROLLS. - INSULATION, FILTER FABRIC, STONE BALLAST TO BE SUPPLIED AND INSTALLED BY ROOFING

CONTRACTOR. - CONTACT SUPPLIER NEXT LEVEL STORMWATER MANAGEMENT AT 416-637-5772 FOR PRICING OR A LIST OF APPROVED INSTALLERS.

- NEXT LEVEL STORMWATER MANAGEMENT'S 2 YEAR VEGETATION WARRANTY IS CONDITIONAL UPON INSTALLER'S 2 YEAR MAINTENANCE PROGRAM TO ENSURE GREEN ROOF COVERAGE AFTER WARRANTY PERIOD.

PRIOR TO INSTALLATION OF THE GREEN ROOF, THE ARCHITECT OR ENGINEER SHALL CAUSE TO BE CONDUCTED THE FLOOD TEST AND SUBMIT A REPORT DOCUMENTING A SUCCESSFUL TEST, SIGNED BY THE ARCHITECT OR ENGINEER, TO THE CHIEF BUILDING OFFICIAL.

SEDUM MIX: NL719 Meadow Blanket Next Level Stormwater Management

SCALE: N.T.S.

(D1) GREEN ROOF DETAILS

MARTEN-NIKZAD LANDSCAPE ARCHITECTS INC.

ADDITION AND RENOVATIONS FOR:

THE QUEEN

PROJECT ADDRESS: 21-51 QUEEN STREET NORTH, MISSISSAUGA, ONTARIO