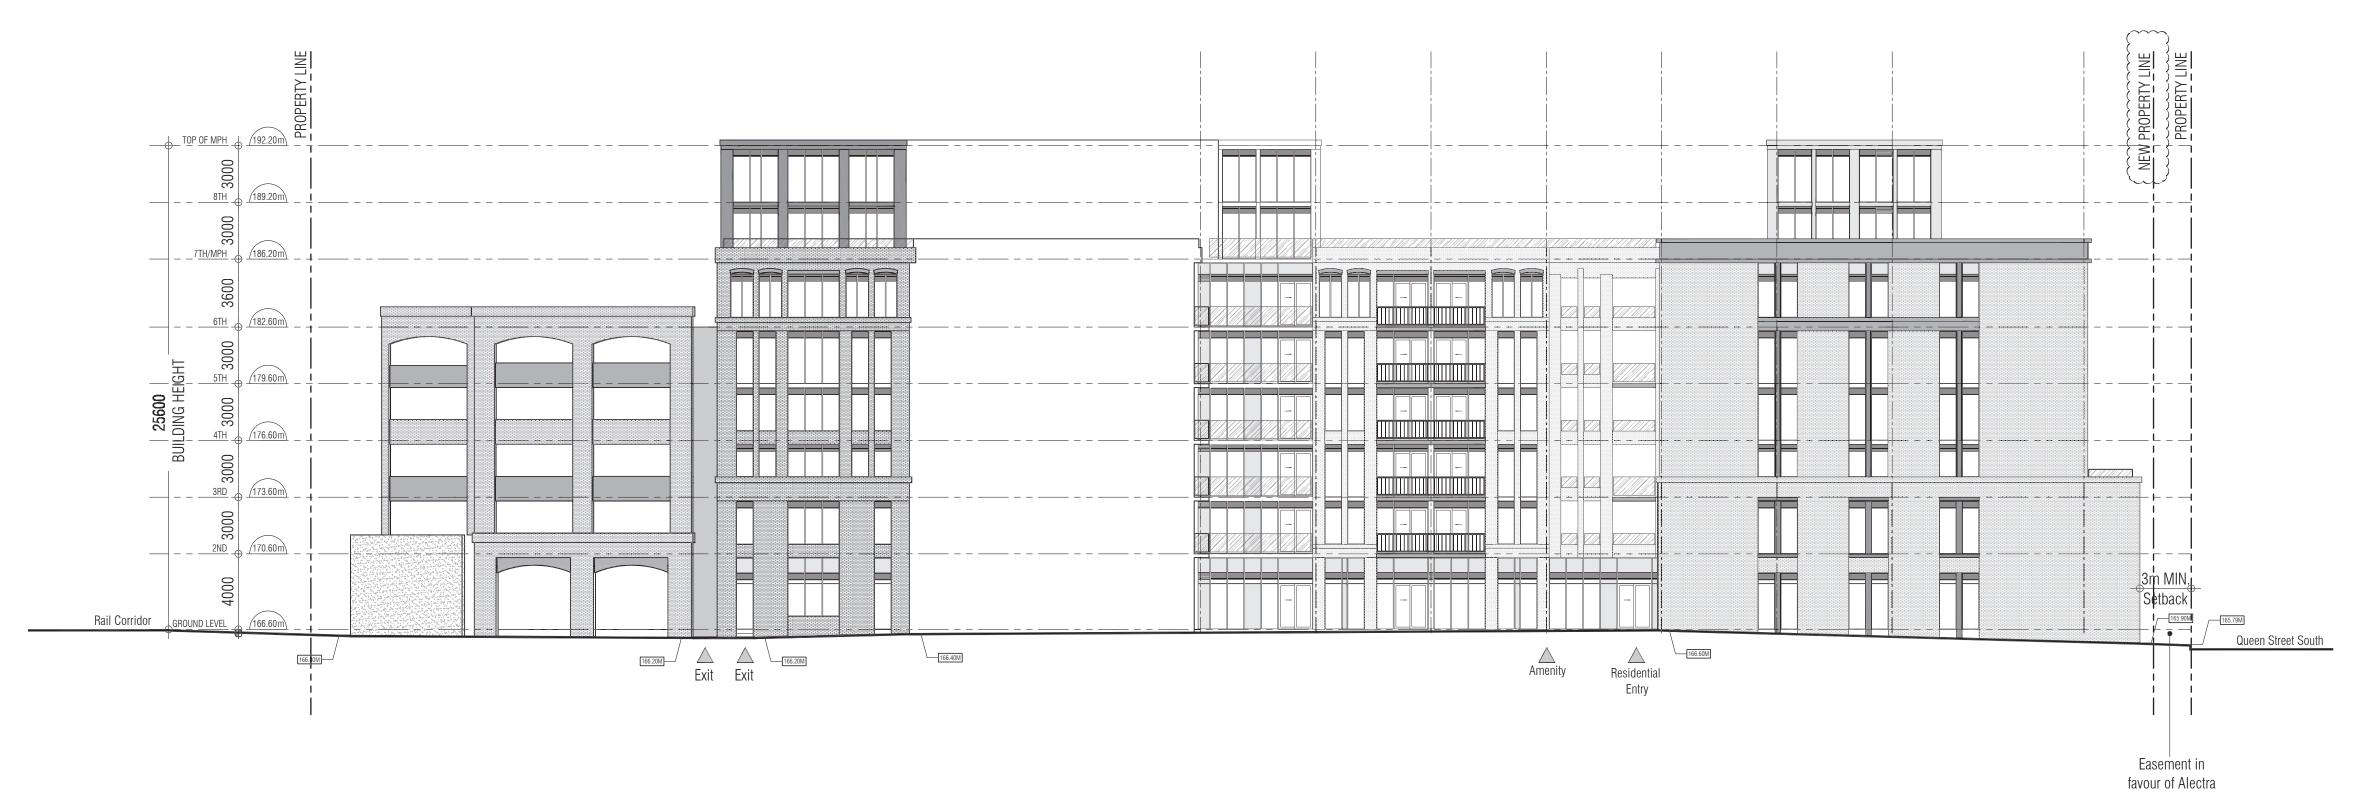

ELEVATION FACING JAMES STREET 1

THIS DRAWING, AS AN INSTRUMENT OF SERVICE, IS PROVIDED BY AND IS THE PROPERTY OF GRAZIANI+CORAZZA ARCHITECTS INC. THE CONTRACTOR MUST VERIFY AND ACCEPT RESPONSIBILITY FOR ALL DIMENSIONS AND CONDITIONS ON SITE AND MUST NOTIFY GRAZIANI+CORAZZA ARCHITECTS INC. OF ANY VARIATIONS FROM THE SUPPLIED INFORMATION. GRAZIANI+CORAZZA ARCHITECTS INC. IS NOT RESPONSIBLE FOR THE ACCURACY OF SURVEY, STRUCTURAL, MECHANICAL, ELECTRICAL, AND OTHER ENGINEERING INFORMATION SHOWN ON THIS DRAWING. REFER TO THE APPROPRIATE ENGINEERING DRAWINGS BEFORE PROCEEDING WITH THE WORK. CONSTRUCTION MUST CONFORM TO ALL APPLICABLE CODES AND REQUIREMENTS OF THE AUTHORITIES HAVING JURISDICTION. UNLESS OTHERWISE NOTED, NO INVESTIGATION HAS BEEN UNDERTAKEN OR REPORTED ON BY THIS OFFICE IN REGARDS TO THE ENVIRONMENTAL CONDITION OF THIS SITE.

**BUILDING ELEVATIONS** 

A403

TITLEBLOCK SIZE: 610 x 900