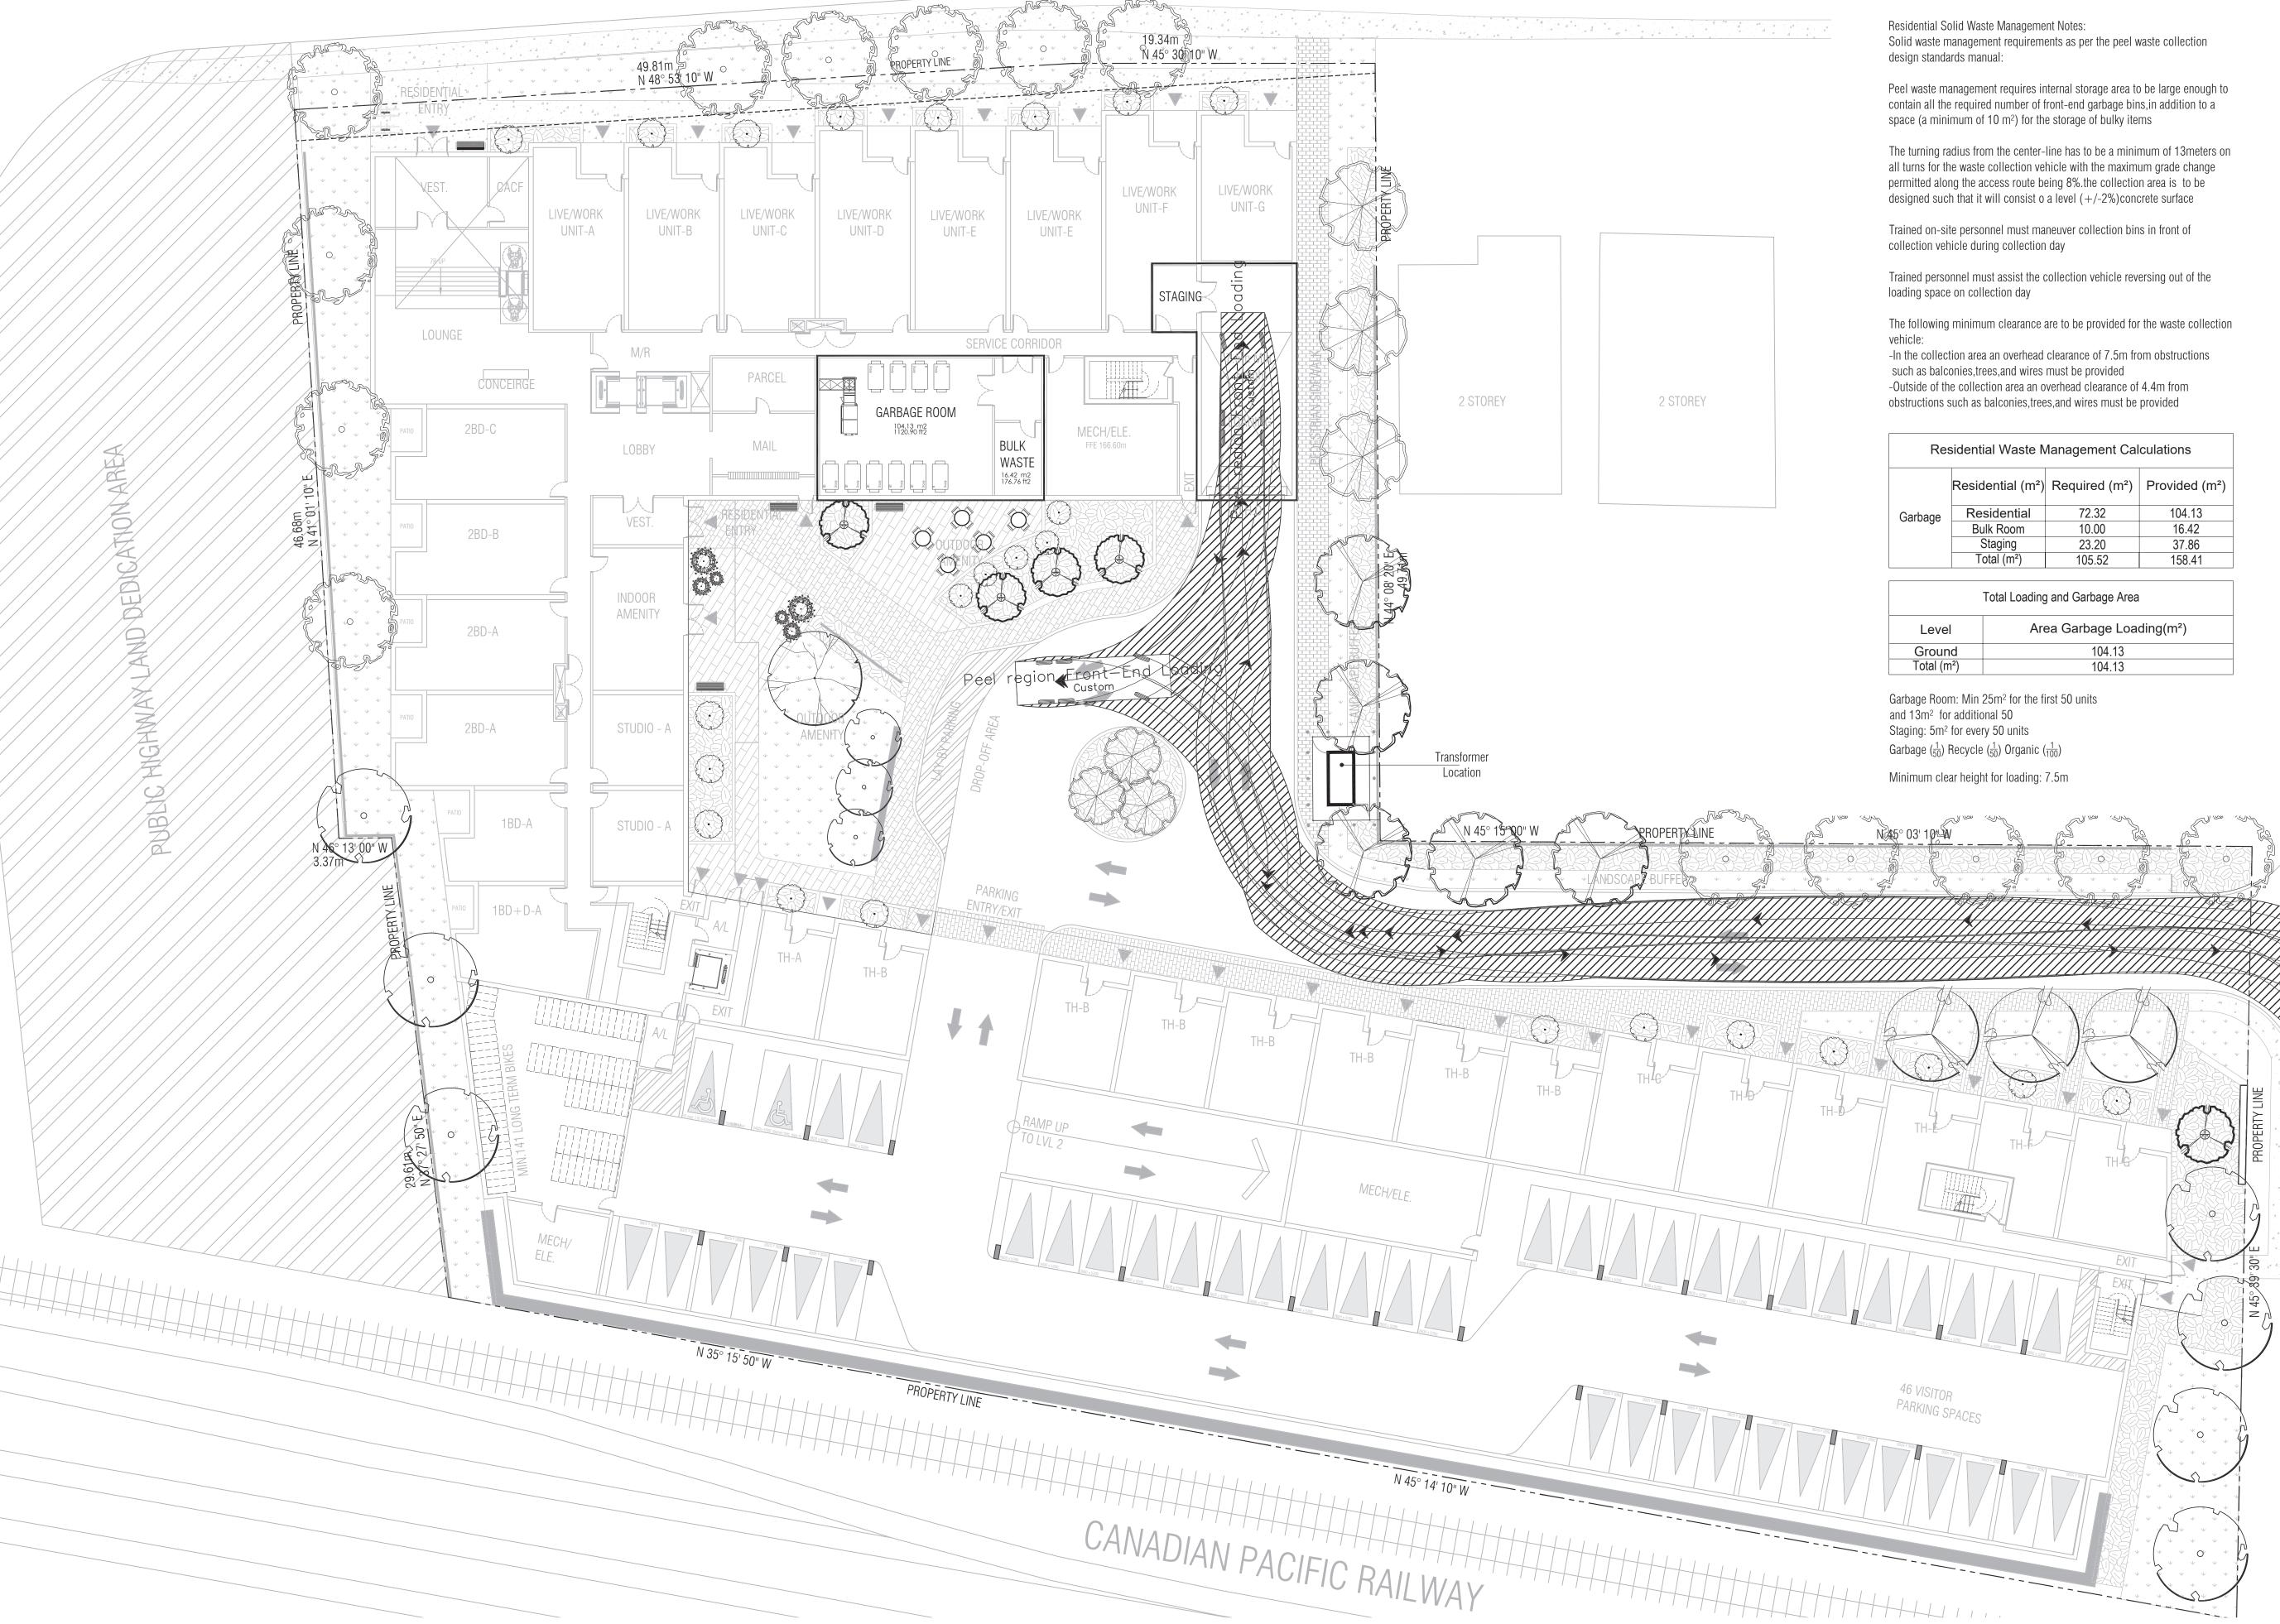

E INFORMATION IN RESPECT TO THEIR PARTICULAR RESPONSIBILITY.

GRAZIANI+CORAZZA ARCHITECTS INC. SHALL NOT BE RESPONSIBLE FOR:

ERRORS, OMISSIONS, INCOMPLETENESS DUE TO LOSS OF INFORMATION IN WHOLE OR PART WHEN INFORMATION IS TRANSFERRED. TRANSMISSION OF ANY VIRUS OR DAMAGE TO THE RECEIVING ELECTRONIC SYSTEM WHEN INFORMATION IS TRANSFERRED.

01. FEB.03.2023 issued for ZBA + OPA

02. JUL.07.2023 re-issued for ZBA + OPA

03. SEP.27.2023 re-issued for ZBA + OPA

ARCHITECTS :
BERARDO E. GRAZIANI III
LICENCE
4684
4684 Mixed-Use

## Queen+Britannia OZ/OPA 21-14 W11 6,10,12 Queen Street South,16 James Street & 2 William Street Mississauga

B.Graziani PROJECT ARCHITECT: C.Kotva ASSISTANT DESIGNER: S.P DRAWN BY: G.COLANGELO / D.BIASE CHECKED BY: OCT.05.2023 PLOT DATE:

Waste Management Plan



A103