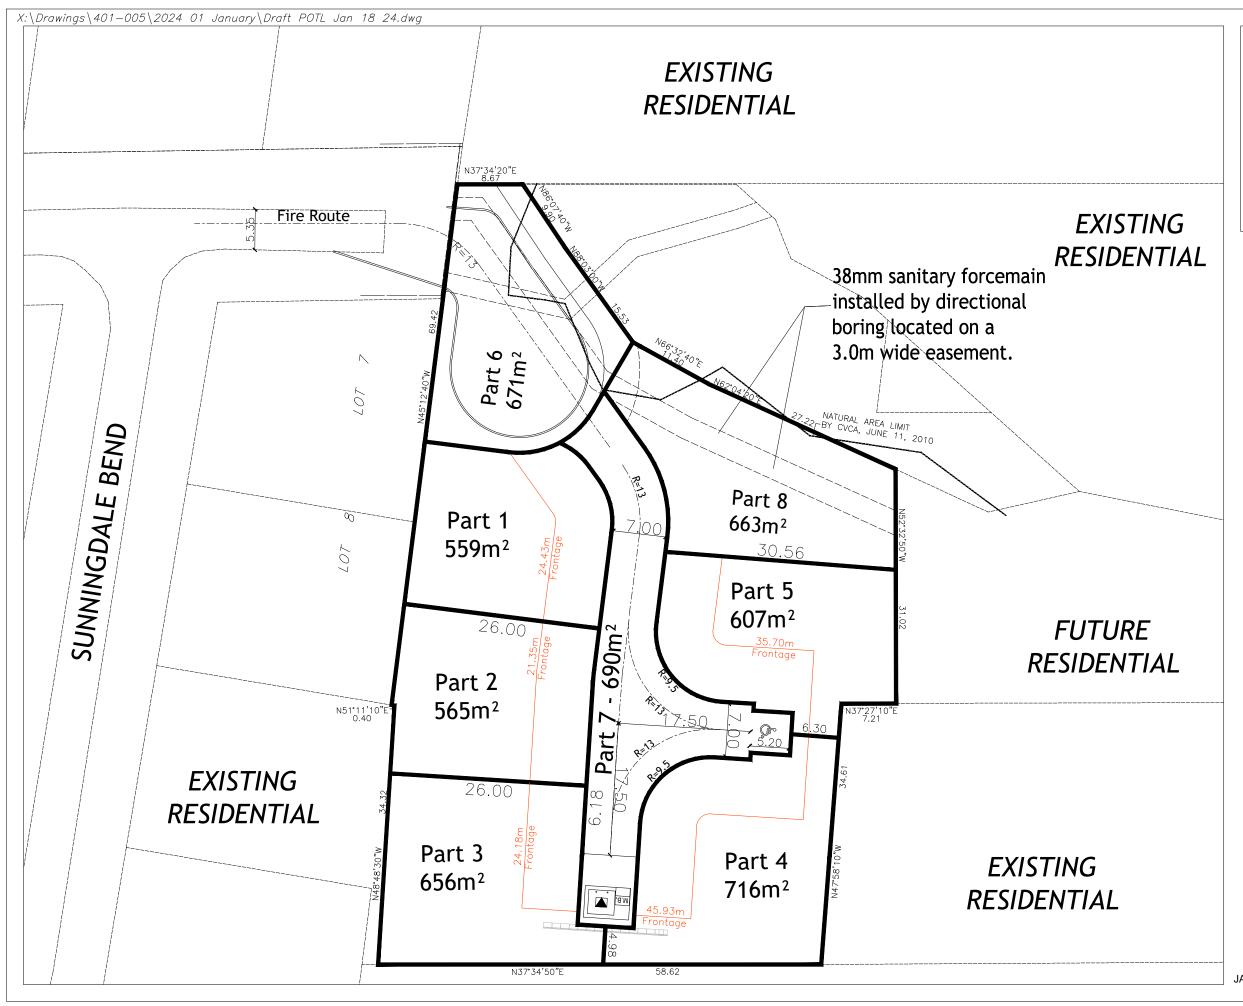

## **DRAFT POTL PLAN**

1667 SUNNINGDALE BEND PART OF LOTS 8, 9, & 10 **REGISTERED PLAN D-13** CITY OF MISSISSAUGA **REGION OF PEEL** 

## **DEVELOPMENT STATISTICS**

SITE AREA: 0.51ha (1.26ac) 5 UNITS **TOTAL UNITS:** 

PART 1: 559m<sup>2</sup> (6,017ft<sup>2</sup>) PART 2: 565m2 (6,082ft2) PART 3: 656m<sup>2</sup> (7,061ft<sup>2</sup>) PART 4: 716m<sup>2</sup> (7,707ft<sup>2</sup>) PART 5: 607m<sup>2</sup> (6,534ft<sup>2</sup>) PART 6: 671m<sup>2</sup> (7,223ft<sup>2</sup>) 690m<sup>2</sup> (7,427ft<sup>2</sup>) PART 7: PART 8: 663m<sup>2</sup> (7,136ft<sup>2</sup>)