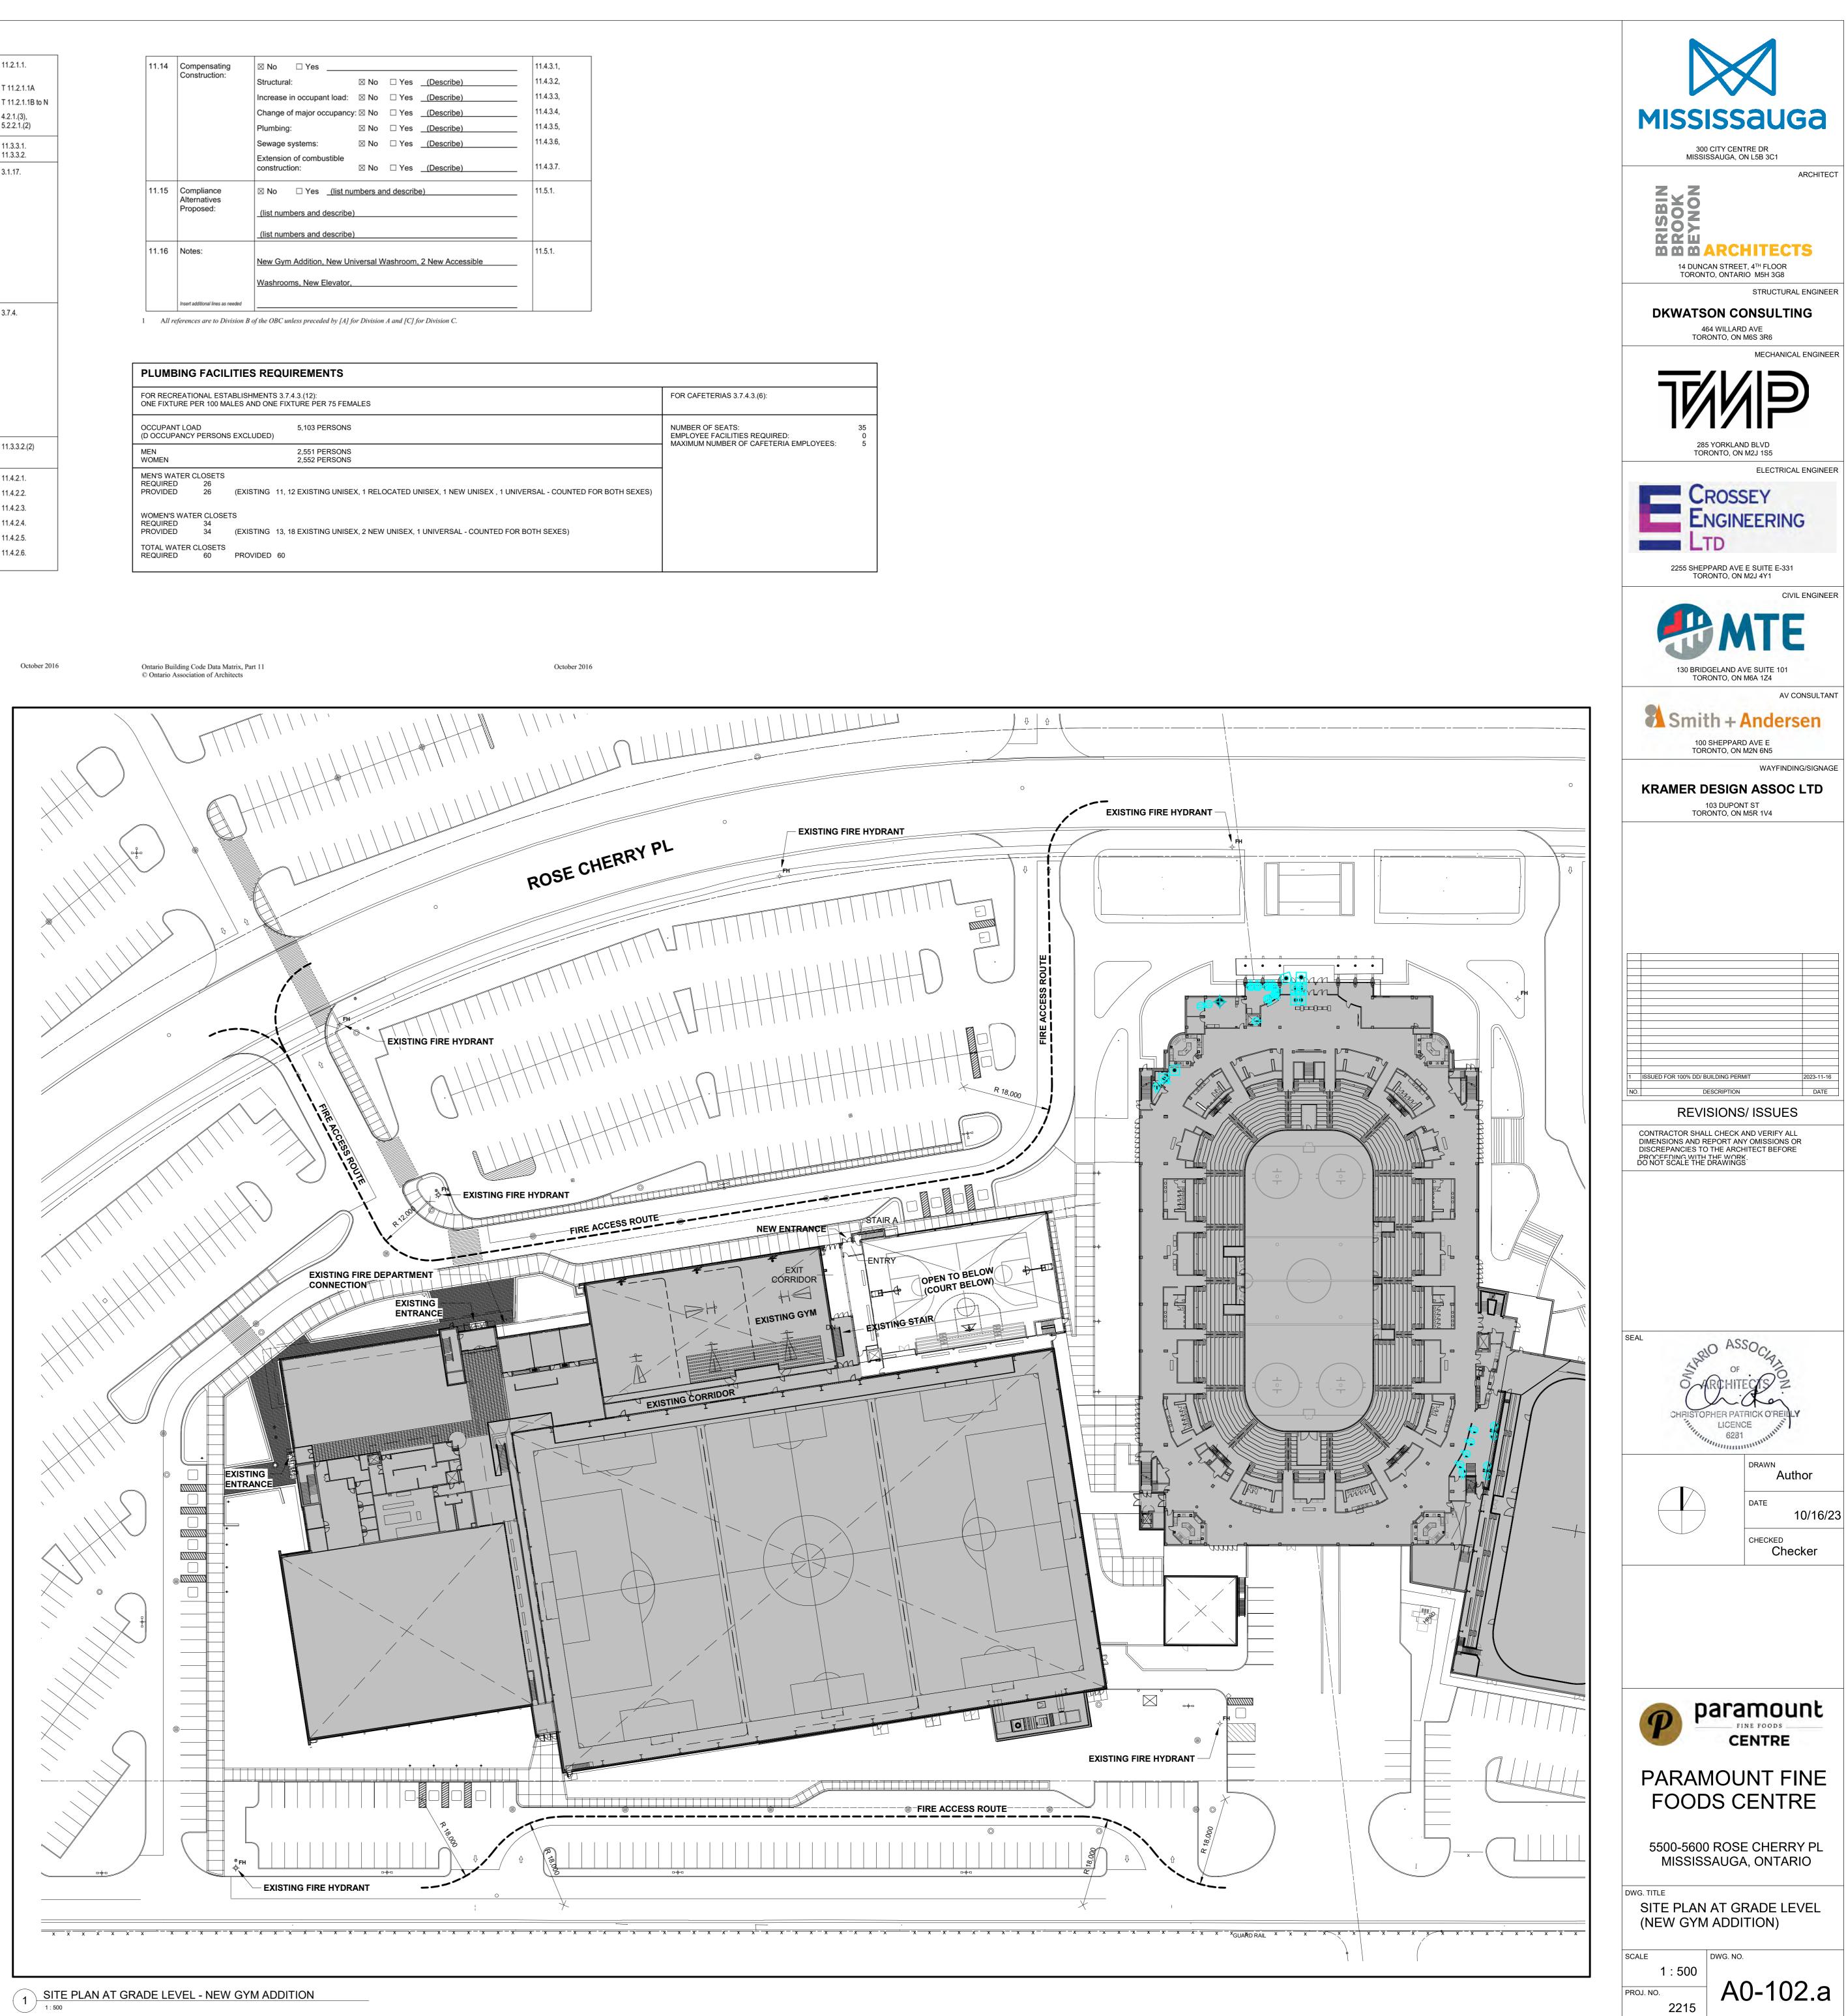

| PLUMBING FACILITIES REQUIREMENTS                                                                                                                             |                                                                                                                                |  |  |  |  |
|--------------------------------------------------------------------------------------------------------------------------------------------------------------|--------------------------------------------------------------------------------------------------------------------------------|--|--|--|--|
| FOR RECREATIONAL ESTABLISHMENTS 3.7.4.3.(12):<br>ONE FIXTURE PER 100 MALES AND ONE FIXTURE PER 75 FEMALES                                                    | FOR CAFETERIAS 3.7.4.3.(6):                                                                                                    |  |  |  |  |
| OCCUPANT LOAD 5,103 PERSONS<br>(D OCCUPANCY PERSONS EXCLUDED) 5,103 PERSONS                                                                                  | NUMBER OF SEATS:       35         EMPLOYEE FACILITIES REQUIRED:       0         MAXIMUM NUMBER OF CAFETERIA EMPLOYEES:       5 |  |  |  |  |
| MEN2,551 PERSONSWOMEN2,552 PERSONS                                                                                                                           | MAXIMUM NUMBER OF CAFETERIA EMPLOTEES. 5                                                                                       |  |  |  |  |
| MEN'S WATER CLOSETS<br>REQUIRED 26<br>PROVIDED 26 (EXISTING 11, 12 EXISTING UNISEX, 1 RELOCATED UNISEX, 1 NEW UNISEX , 1 UNIVERSAL - COUNTED FOR BOTH SEXES) |                                                                                                                                |  |  |  |  |
| WOMEN'S WATER CLOSETS<br>REQUIRED 34<br>PROVIDED 34 (EXISTING 13, 18 EXISTING UNISEX, 2 NEW UNISEX, 1 UNIVERSAL - COUNTED FOR BOTH SEXES)                    |                                                                                                                                |  |  |  |  |
| TOTAL WATER CLOSETS<br>REQUIRED 60 PROVIDED 60                                                                                                               |                                                                                                                                |  |  |  |  |