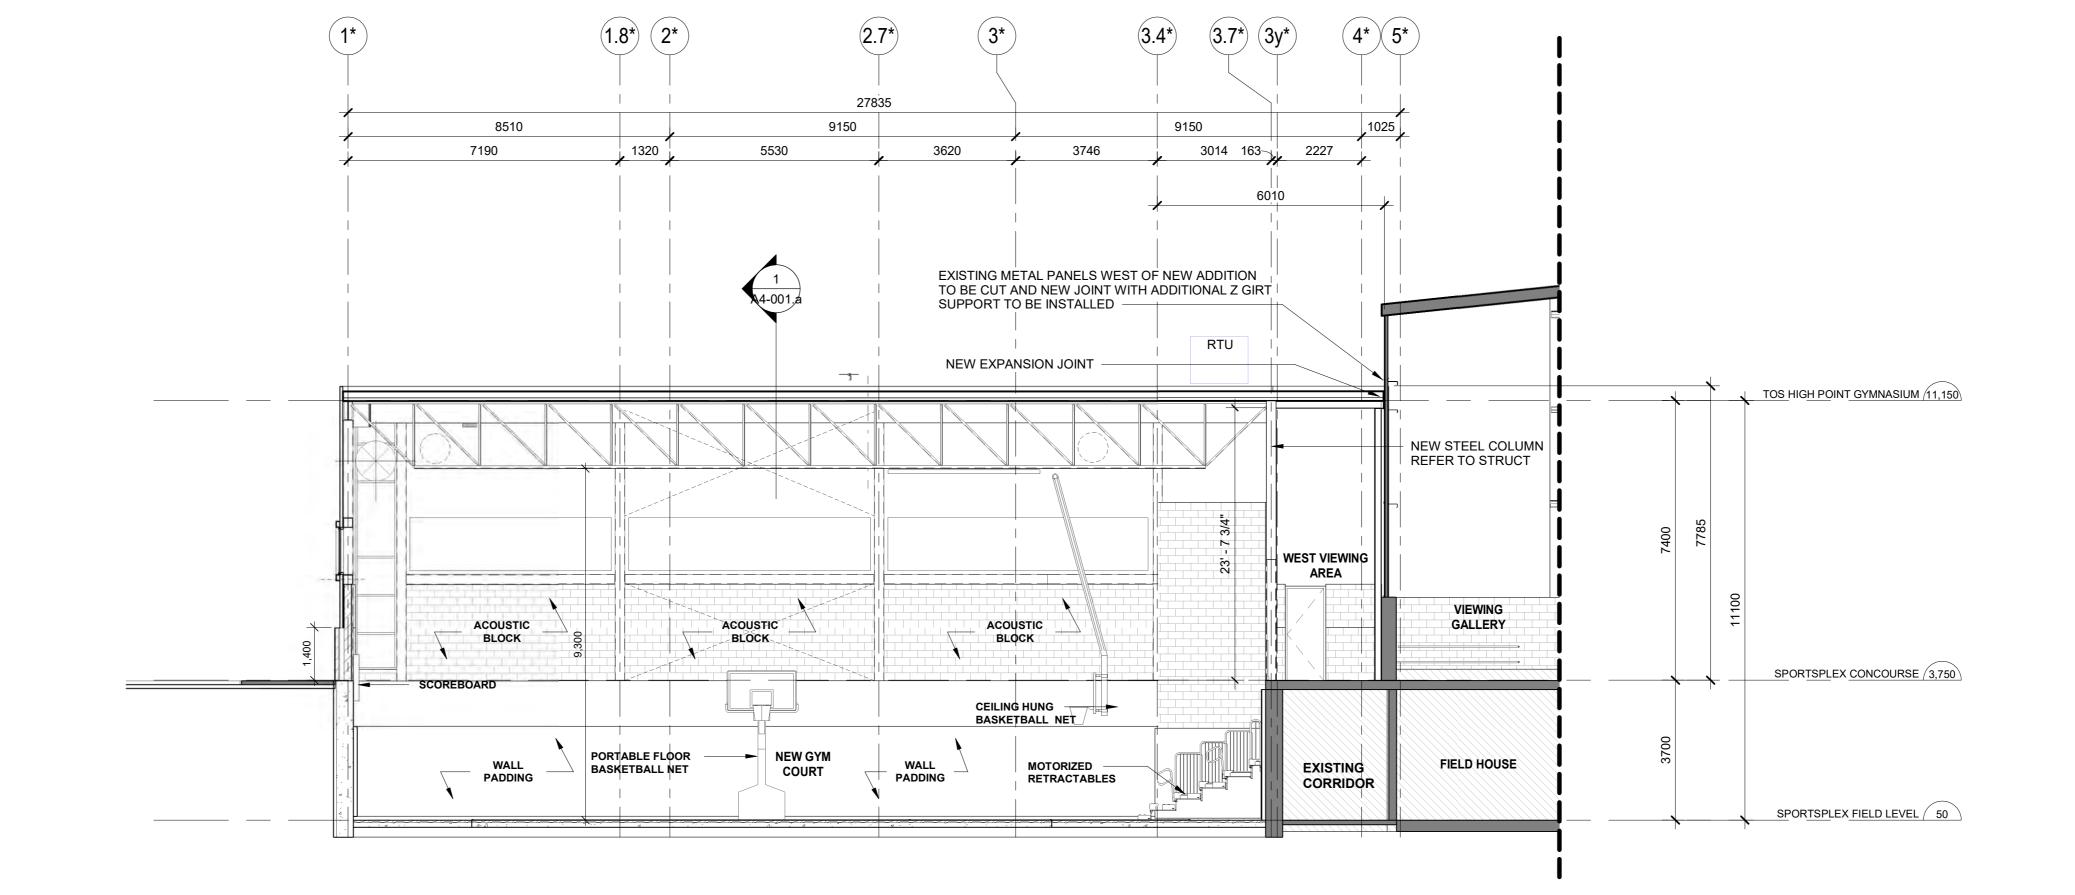

1 EAST ELEVATION - NEW GYM ADDITION

|                                                                                                             | <b>MISSISSAUGA</b> , ON L5B 3C1<br>ARCHITECT                                                                                                                                                                                                                                                                                                                                                                                                                                                                    |
|-------------------------------------------------------------------------------------------------------------|-----------------------------------------------------------------------------------------------------------------------------------------------------------------------------------------------------------------------------------------------------------------------------------------------------------------------------------------------------------------------------------------------------------------------------------------------------------------------------------------------------------------|
|                                                                                                             | Bigging an architects         Management         Aduncan street, 4 <sup>™</sup> FLOOR         Toronto, ONTARIO M5H 3G8         Structural engineer         DKWATSON CONSULTING         A64 WILLARD AVE         TORONTO, ON M6S 3R6                                                                                                                                                                                                                                                                              |
|                                                                                                             | TOPOLOGICAL         285 YORKLAND BLVD         285 YORKLAND BLVD         TORONTO, ON M2J 1S5         ELECTRICAL ENGINEER         TOPOLOGICAL         TOPOLOGICAL         TOPOLOGICAL                                                                                                                                                                                                                                                                                                                             |
|                                                                                                             | 2255 SHEPPARD AVE E SUITE E-331<br>TORONTO, ON M2J 4Y1<br>CIVIL ENGINEER                                                                                                                                                                                                                                                                                                                                                                                                                                        |
|                                                                                                             | AV CONSULTANT<br>Smith + Andersen<br>100 SHEPPARD AVE E<br>TORONTO, ON M2N 6N5<br>WAYFINDING/SIGNAGE<br>KRAMER DESIGN ASSOC LTD<br>103 DUPONT ST<br>TORONTO, ON M5R 1V4                                                                                                                                                                                                                                                                                                                                         |
| TOS HIGH POINT GYMNASIUM (11,150)                                                                           |                                                                                                                                                                                                                                                                                                                                                                                                                                                                                                                 |
| TRIPLE GLAZED<br>WINDOWS                                                                                    | 4       ISSUED FOR 100% DD/ BUILDING PERMIT       2023-11-16         3       ISSUED FOR CofA       2023-03-03         2       ISSUED FOR 100% SCHEMATIC DESIGN       2023-01-19         1       ISSUED FOR 75% SCHEMATIC DESIGN       2022-12-23         NO.       DESCRIPTION       DATE         REVISIONS/ ISSUES         CONTRACTOR SHALL CHECK AND VERIFY ALL<br>DIMENSIONS AND REPORT ANY OMISSIONS OR<br>DISCREPANCIES TO THE ARCHITECT BEFORE<br>PROCEFINING WITH THE WORK.<br>DO NOT SCALE THE DRAWINGS |
|                                                                                                             | SEAL<br>OF<br>OF<br>CHRISTOPHER PATRICK O'REILLY<br>LICENCE<br>6281<br>DRAWN<br>SG                                                                                                                                                                                                                                                                                                                                                                                                                              |
| N*     M*       I     I       I     I       I     I       I     I       I     I       I     I       I     I | DATE<br>2023-01-19<br>CHECKED<br>SE                                                                                                                                                                                                                                                                                                                                                                                                                                                                             |
|                                                                                                             | <image/> <section-header><section-header><section-header><section-header><section-header><section-header><section-header><section-header></section-header></section-header></section-header></section-header></section-header></section-header></section-header></section-header>                                                                                                                                                                                                                               |
|                                                                                                             | NEW GYM ELEVATIONS<br>SCALE<br>1:100<br>PROJ. NO.<br>2215<br>A3-001.a                                                                                                                                                                                                                                                                                                                                                                                                                                           |