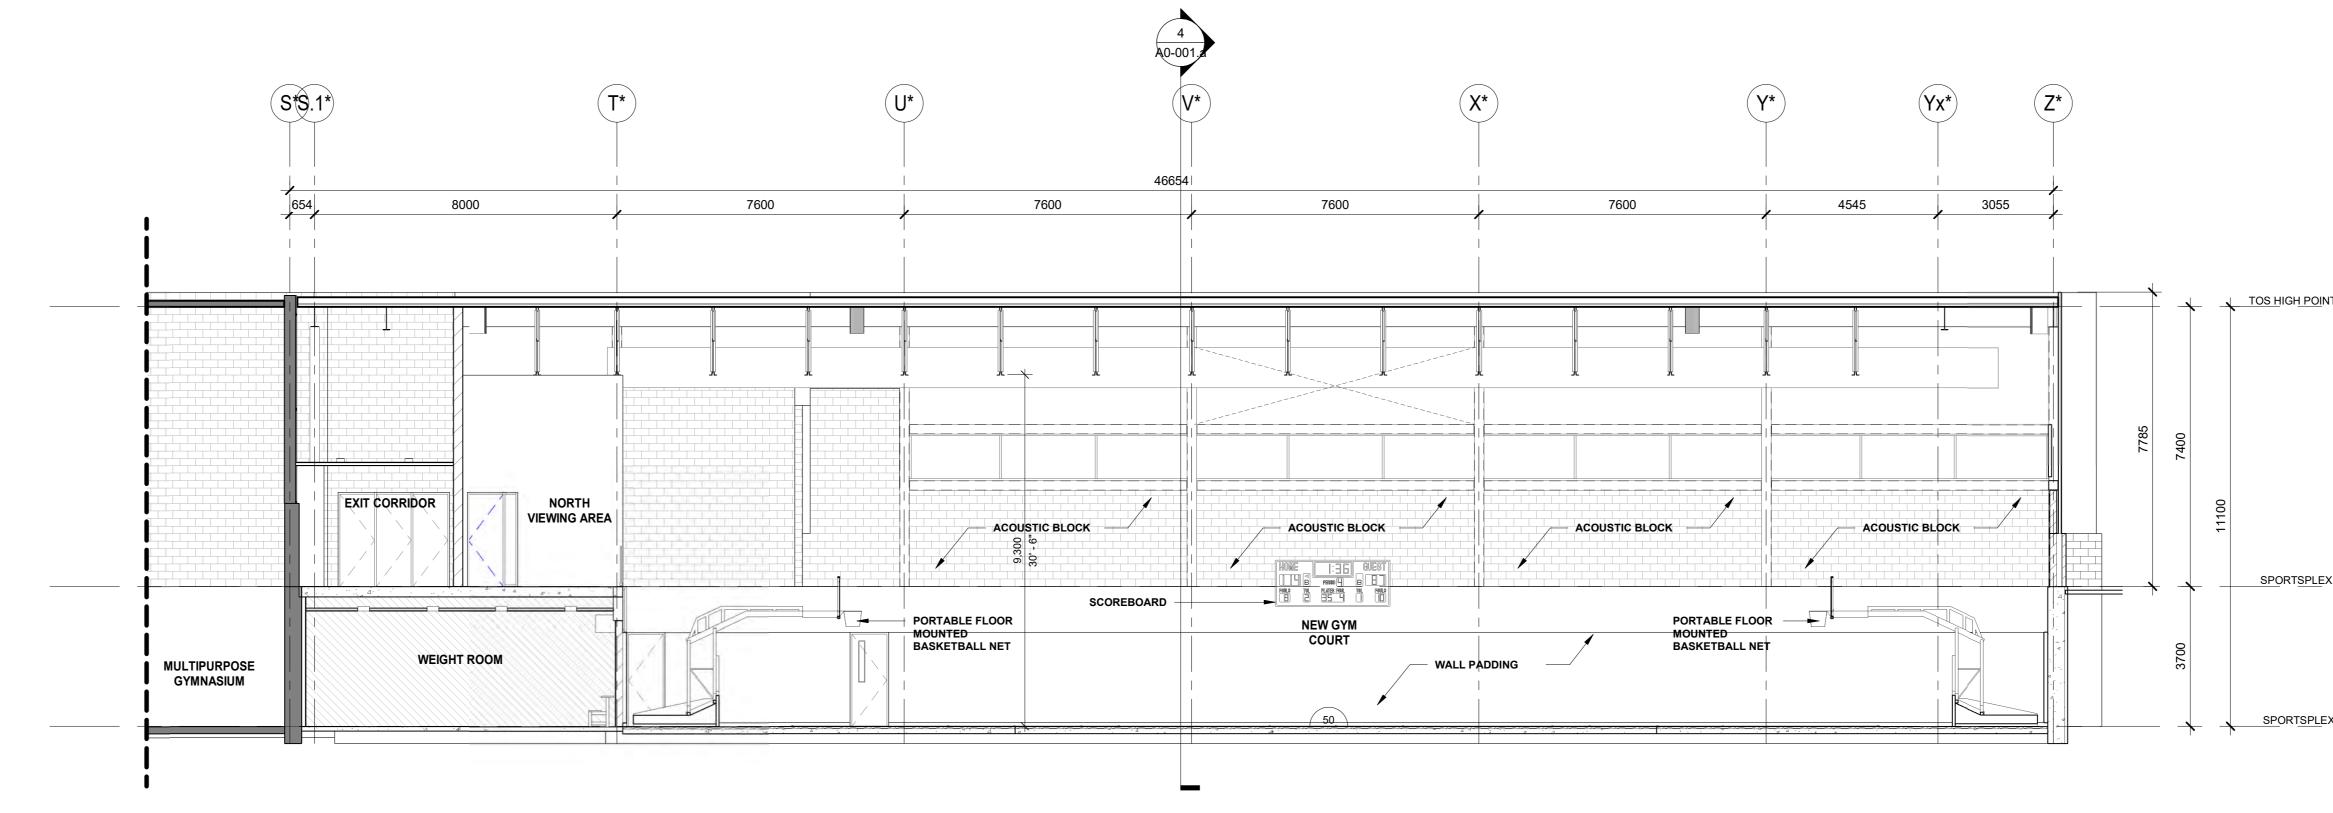

1 EAST ELEVATION - NEW GYM ADDITION

|                                                                                                             | <b>MISSISSAUGA</b> , ON L5B 3C1<br>ARCHITECT                                                                                                                                                                                                                                                                                                                                                                                                                                                                    |
|-------------------------------------------------------------------------------------------------------------|-----------------------------------------------------------------------------------------------------------------------------------------------------------------------------------------------------------------------------------------------------------------------------------------------------------------------------------------------------------------------------------------------------------------------------------------------------------------------------------------------------------------|
|                                                                                                             | Bigging an architects         Management         Aduncan street, 4 <sup>™</sup> FLOOR         Toronto, ONTARIO M5H 3G8         Structural engineer         DKWATSON CONSULTING         A64 WILLARD AVE         TORONTO, ON M6S 3R6                                                                                                                                                                                                                                                                              |
|                                                                                                             | TOPOLOGICAL         285 YORKLAND BLVD         285 YORKLAND BLVD         TORONTO, ON M2J 1S5         ELECTRICAL ENGINEER         TOPOLOGICAL         TOPOLOGICAL         TOPOLOGICAL                                                                                                                                                                                                                                                                                                                             |
|                                                                                                             | 2255 SHEPPARD AVE E SUITE E-331<br>TORONTO, ON M2J 4Y1<br>CIVIL ENGINEER                                                                                                                                                                                                                                                                                                                                                                                                                                        |
|                                                                                                             | AV CONSULTANT<br>Smith + Andersen<br>100 SHEPPARD AVE E<br>TORONTO, ON M2N 6N5<br>WAYFINDING/SIGNAGE<br>KRAMER DESIGN ASSOC LTD<br>103 DUPONT ST<br>TORONTO, ON M5R 1V4                                                                                                                                                                                                                                                                                                                                         |
| TOS HIGH POINT GYMNASIUM (11,150)                                                                           |                                                                                                                                                                                                                                                                                                                                                                                                                                                                                                                 |
| TRIPLE GLAZED<br>WINDOWS                                                                                    | 4       ISSUED FOR 100% DD/ BUILDING PERMIT       2023-11-16         3       ISSUED FOR CofA       2023-03-03         2       ISSUED FOR 100% SCHEMATIC DESIGN       2023-01-19         1       ISSUED FOR 75% SCHEMATIC DESIGN       2022-12-23         NO.       DESCRIPTION       DATE         REVISIONS/ ISSUES         CONTRACTOR SHALL CHECK AND VERIFY ALL<br>DIMENSIONS AND REPORT ANY OMISSIONS OR<br>DISCREPANCIES TO THE ARCHITECT BEFORE<br>PROCEFINING WITH THE WORK.<br>DO NOT SCALE THE DRAWINGS |
|                                                                                                             | SEAL<br>OF<br>OF<br>CHRISTOPHER PATRICK O'REILLY<br>LICENCE<br>6281<br>DRAWN<br>SG                                                                                                                                                                                                                                                                                                                                                                                                                              |
| N*     M*       I     I       I     I       I     I       I     I       I     I       I     I       I     I | DATE<br>2023-01-19<br>CHECKED<br>SE                                                                                                                                                                                                                                                                                                                                                                                                                                                                             |
|                                                                                                             | <image/> <section-header><section-header><section-header><section-header><section-header><section-header><section-header><section-header></section-header></section-header></section-header></section-header></section-header></section-header></section-header></section-header>                                                                                                                                                                                                                               |
|                                                                                                             | NEW GYM ELEVATIONS<br>SCALE<br>1:100<br>PROJ. NO.<br>2215<br>A3-001.a                                                                                                                                                                                                                                                                                                                                                                                                                                           |