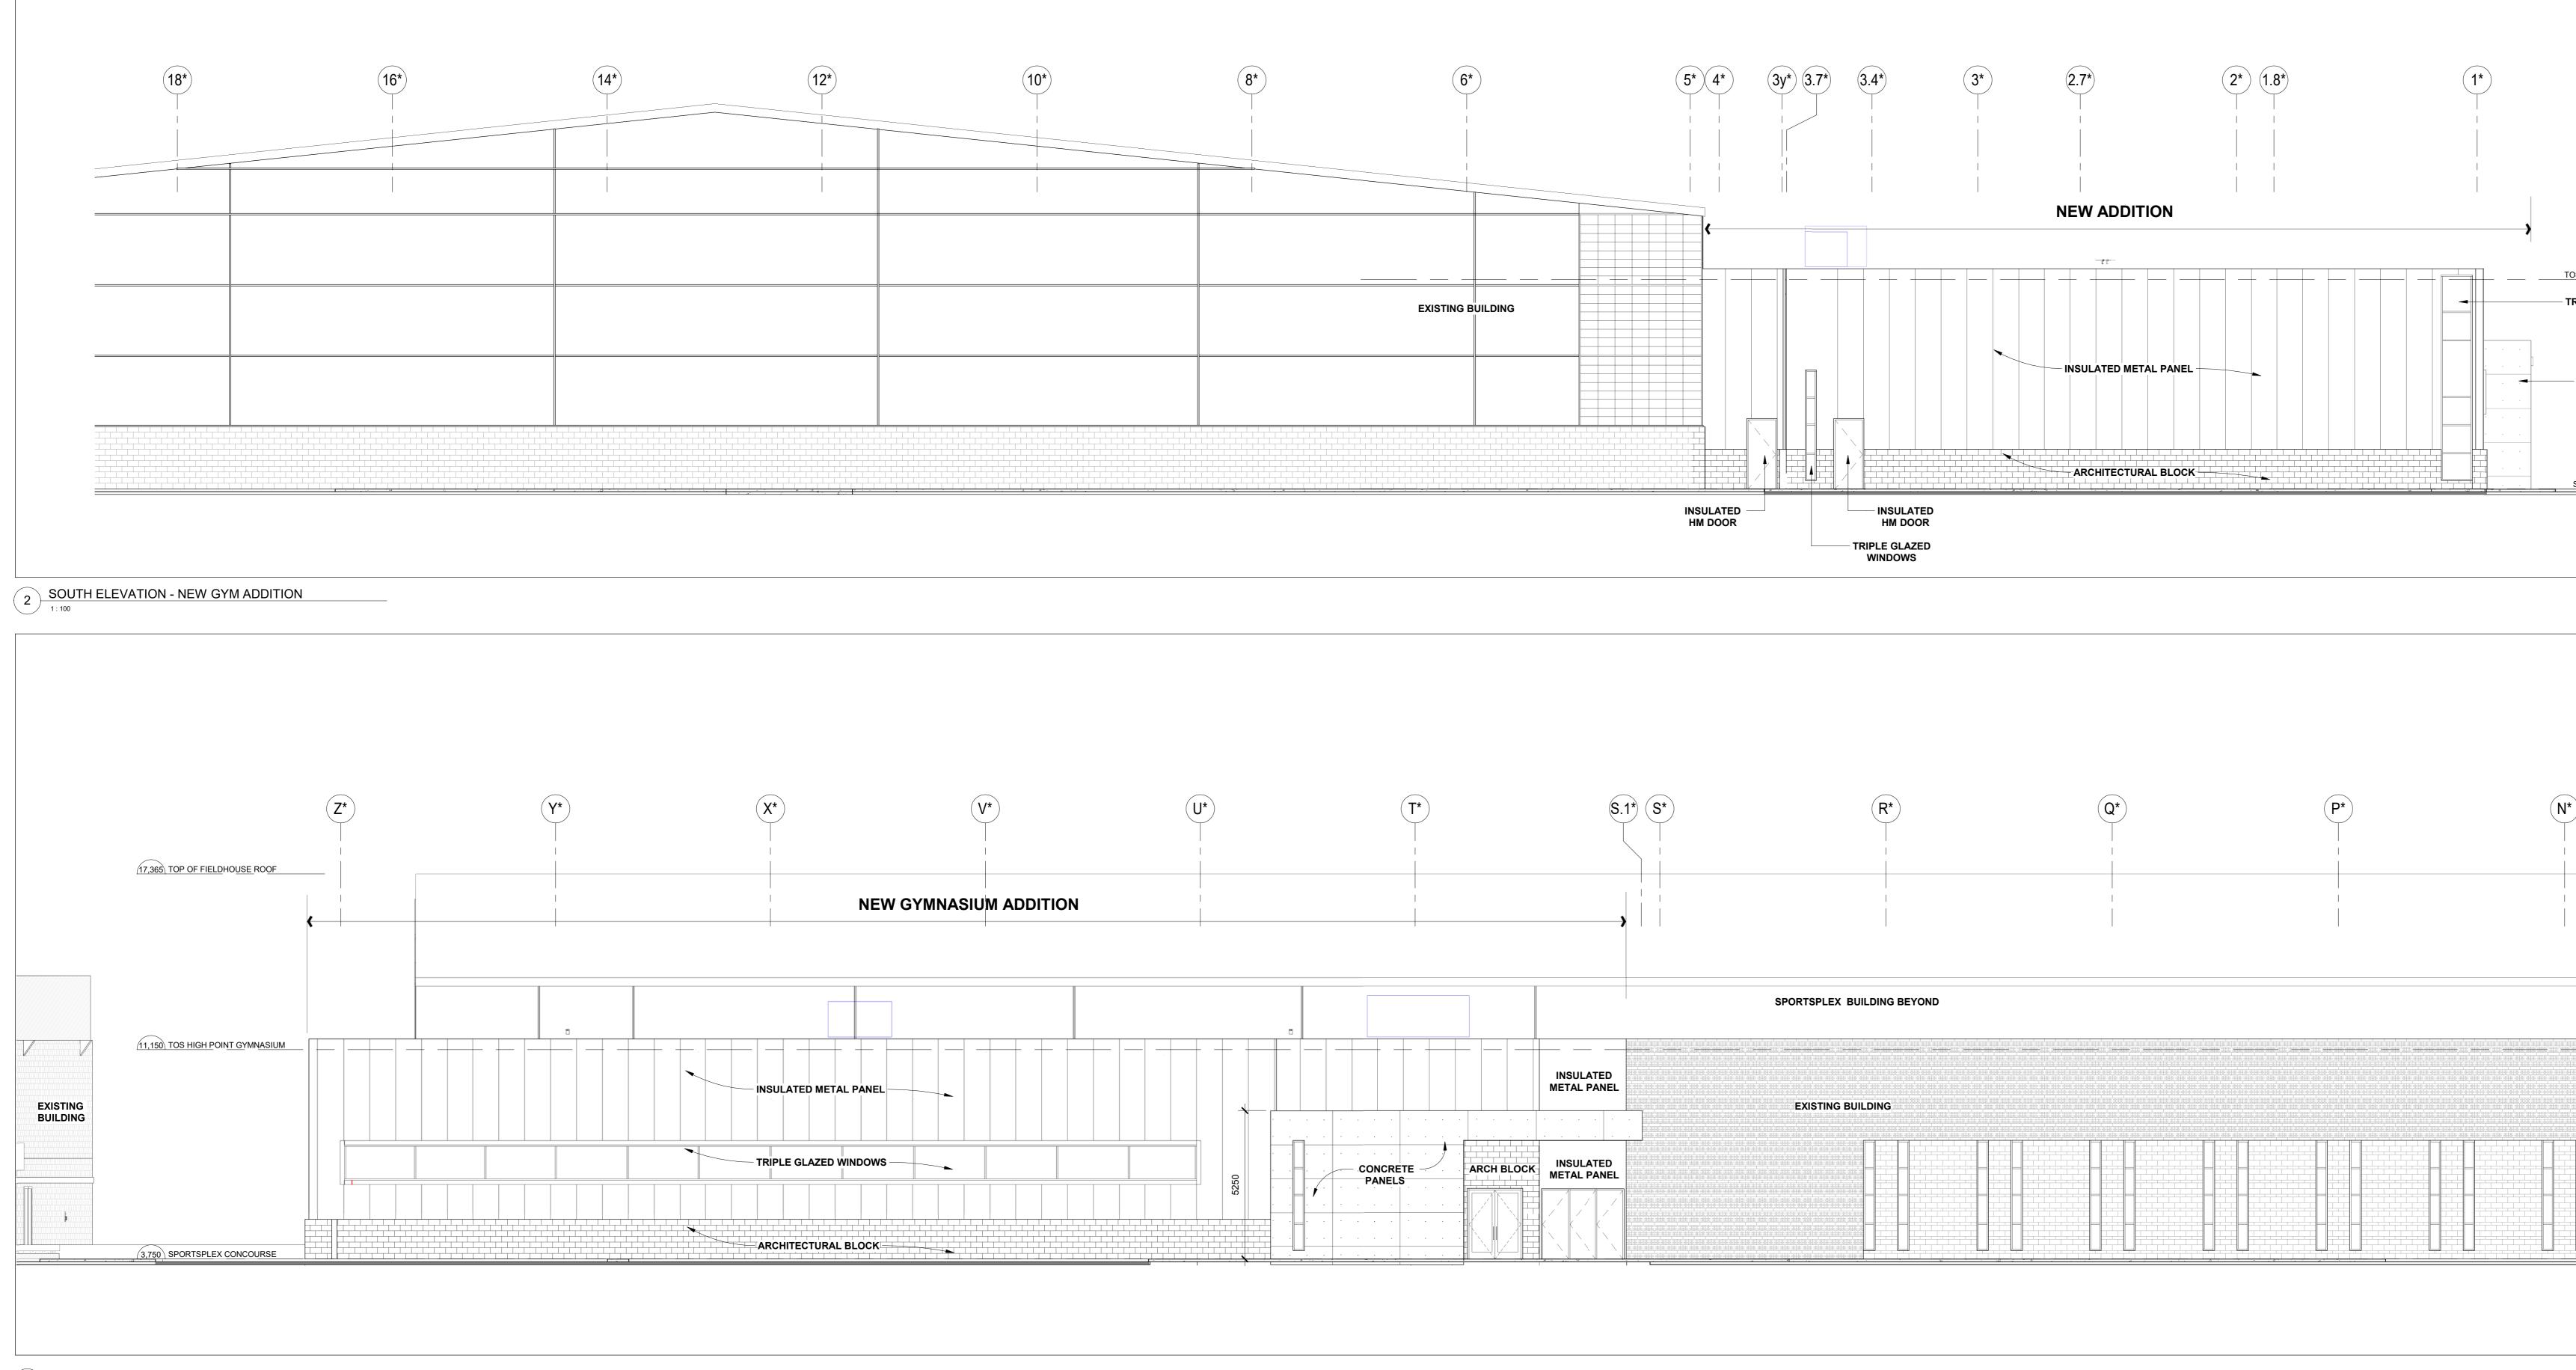

1 EAST ELEVATION - NEW GYM ADDITION

|                                                                                                             | <b>MISSISSAUGA</b> , ON L5B 3C1<br>ARCHITECT                                                                                                                                                                                                                                                                                                                                                                                                                                                                    |
|-------------------------------------------------------------------------------------------------------------|-----------------------------------------------------------------------------------------------------------------------------------------------------------------------------------------------------------------------------------------------------------------------------------------------------------------------------------------------------------------------------------------------------------------------------------------------------------------------------------------------------------------|
|                                                                                                             | Bigging an architects         Management         Aduncan street, 4 <sup>™</sup> FLOOR         Toronto, ONTARIO M5H 3G8         Structural engineer         DKWATSON CONSULTING         A64 WILLARD AVE         TORONTO, ON M6S 3R6                                                                                                                                                                                                                                                                              |
|                                                                                                             | TOPOLOGICAL         285 YORKLAND BLVD         285 YORKLAND BLVD         TORONTO, ON M2J 1S5         ELECTRICAL ENGINEER         TOPOLOGICAL         TOPOLOGICAL         TOPOLOGICAL                                                                                                                                                                                                                                                                                                                             |
|                                                                                                             | 2255 SHEPPARD AVE E SUITE E-331<br>TORONTO, ON M2J 4Y1<br>CIVIL ENGINEER                                                                                                                                                                                                                                                                                                                                                                                                                                        |
|                                                                                                             | AV CONSULTANT<br>Smith + Andersen<br>100 SHEPPARD AVE E<br>TORONTO, ON M2N 6N5<br>WAYFINDING/SIGNAGE<br>KRAMER DESIGN ASSOC LTD<br>103 DUPONT ST<br>TORONTO, ON M5R 1V4                                                                                                                                                                                                                                                                                                                                         |
| TOS HIGH POINT GYMNASIUM (11,150)                                                                           |                                                                                                                                                                                                                                                                                                                                                                                                                                                                                                                 |
| TRIPLE GLAZED<br>WINDOWS                                                                                    | 4       ISSUED FOR 100% DD/ BUILDING PERMIT       2023-11-16         3       ISSUED FOR CofA       2023-03-03         2       ISSUED FOR 100% SCHEMATIC DESIGN       2023-01-19         1       ISSUED FOR 75% SCHEMATIC DESIGN       2022-12-23         NO.       DESCRIPTION       DATE         REVISIONS/ ISSUES         CONTRACTOR SHALL CHECK AND VERIFY ALL<br>DIMENSIONS AND REPORT ANY OMISSIONS OR<br>DISCREPANCIES TO THE ARCHITECT BEFORE<br>PROCEFINING WITH THE WORK.<br>DO NOT SCALE THE DRAWINGS |
|                                                                                                             | SEAL<br>OF<br>OF<br>CHRISTOPHER PATRICK O'REILLY<br>LICENCE<br>6281<br>DRAWN<br>SG                                                                                                                                                                                                                                                                                                                                                                                                                              |
| N*     M*       I     I       I     I       I     I       I     I       I     I       I     I       I     I | DATE<br>2023-01-19<br>CHECKED<br>SE                                                                                                                                                                                                                                                                                                                                                                                                                                                                             |
|                                                                                                             | <image/> <section-header><section-header><section-header><section-header><section-header><section-header><section-header><section-header></section-header></section-header></section-header></section-header></section-header></section-header></section-header></section-header>                                                                                                                                                                                                                               |
|                                                                                                             | NEW GYM ELEVATIONS<br>SCALE<br>1:100<br>PROJ. NO.<br>2215<br>A3-001.a                                                                                                                                                                                                                                                                                                                                                                                                                                           |