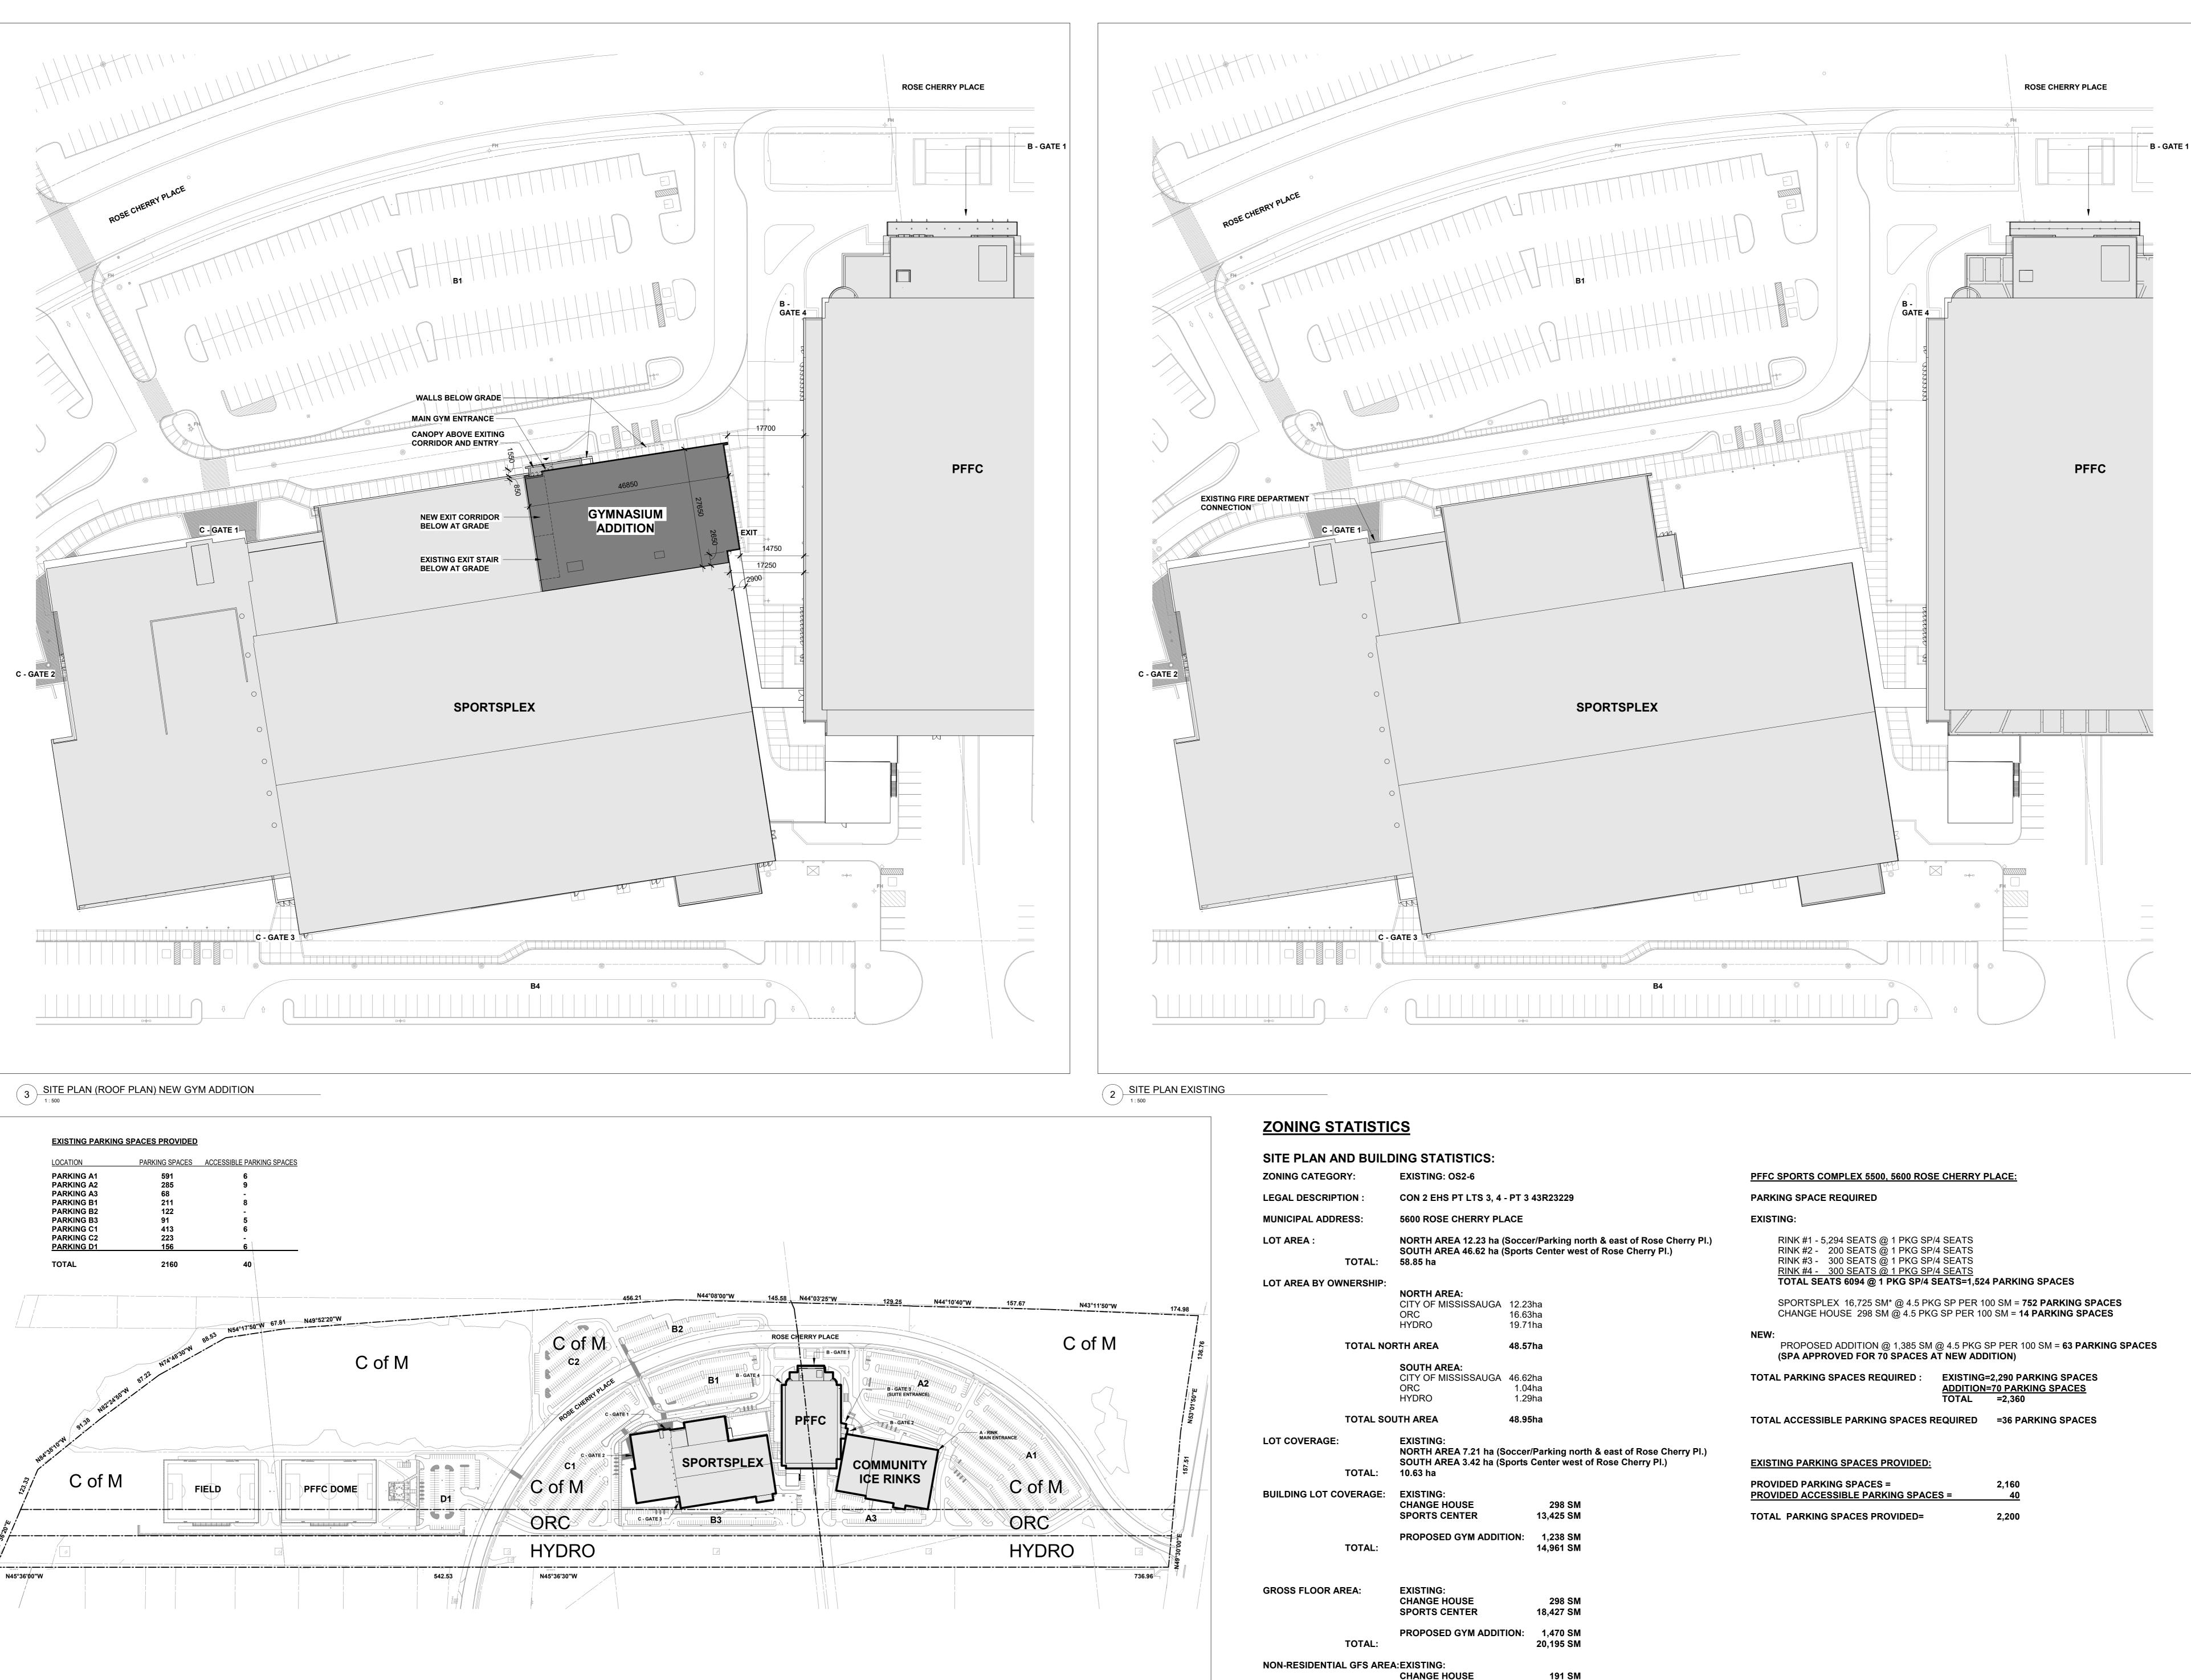

|                         |                                                                                                                                                 |                                                                                         | PFFC SPORTS COMPLEX 5500, 5600                                                                                                |  |
|-------------------------|-------------------------------------------------------------------------------------------------------------------------------------------------|-----------------------------------------------------------------------------------------|-------------------------------------------------------------------------------------------------------------------------------|--|
| LEGAL DESCRIPTION :     | CON 2 EHS PT LTS 3, 4 -                                                                                                                         | - PT 3 43R23229                                                                         | PARKING SPACE REQUIRED<br>EXISTING:                                                                                           |  |
| MUNICIPAL ADDRESS:      | 5600 ROSE CHERRY PL                                                                                                                             | ACE                                                                                     |                                                                                                                               |  |
| LOT AREA :<br>TOTAL:    | NORTH AREA 12.23 ha (Soccer/Parking north & east of Rose Cherry PI.)<br>SOUTH AREA 46.62 ha (Sports Center west of Rose Cherry PI.)<br>58.85 ha |                                                                                         | RINK #1 - 5,294 SEATS @ 1 PK<br>RINK #2 - 200 SEATS @ 1 PK<br>RINK #3 - 300 SEATS @ 1 PK<br><u>RINK #4 - 300 SEATS @ 1 PK</u> |  |
| LOT AREA BY OWNERSHIP:  |                                                                                                                                                 |                                                                                         | TOTAL SEATS 6094 @ 1 PKG S                                                                                                    |  |
|                         | NORTH AREA:<br>CITY OF MISSISSAUGA<br>ORC<br>HYDRO                                                                                              | 12.23ha<br>16.63ha<br>19.71ha                                                           | SPORTSPLEX 16,725 SM* @ 4<br>CHANGE HOUSE 298 SM @ 4.                                                                         |  |
|                         |                                                                                                                                                 | 49 E7ha                                                                                 |                                                                                                                               |  |
| TOTAL N                 | ORTH AREA                                                                                                                                       | 48.57ha                                                                                 | PROPOSED ADDITION @ 1,38<br>(SPA APPROVED FOR 70 SPA                                                                          |  |
|                         | <b>SOUTH AREA:</b><br>CITY OF MISSISSAUGA<br>ORC<br>HYDRO                                                                                       | 46.62ha<br>1.04ha<br>1.29ha                                                             | TOTAL PARKING SPACES REQUIRE                                                                                                  |  |
| TOTAL SO                | DUTH AREA                                                                                                                                       | 48.95ha                                                                                 | TOTAL ACCESSIBLE PARKING SPAC                                                                                                 |  |
| LOT COVERAGE:           |                                                                                                                                                 | occer/Parking north & east of Rose Cherry PI.)<br>ports Center west of Rose Cherry PI.) | EXISTING PARKING SPACES PROVI                                                                                                 |  |
| TOTAL:                  | 10.63 ha                                                                                                                                        |                                                                                         | PROVIDED PARKING SPACES =                                                                                                     |  |
| BUILDING LOT COVERAGE:  | EXISTING:<br>CHANGE HOUSE<br>SPORTS CENTER                                                                                                      | 298 SM<br>13,425 SM                                                                     | TOTAL PARKING SPACES PROVIDE                                                                                                  |  |
|                         |                                                                                                                                                 | / 10NI- 1 220 GM                                                                        |                                                                                                                               |  |
| TOTAL:                  | PROPOSED GYM ADDIT                                                                                                                              | ION: 1,238 SM<br>14,961 SM                                                              |                                                                                                                               |  |
| GROSS FLOOR AREA:       | EXISTING:<br>CHANGE HOUSE<br>SPORTS CENTER                                                                                                      | 298 SM<br>18,427 SM                                                                     |                                                                                                                               |  |
|                         | PROPOSED GYM ADDIT                                                                                                                              |                                                                                         |                                                                                                                               |  |
| TOTAL:                  | PROPOSED GTM ADDIT                                                                                                                              | ION: 1,470 SM<br>20,195 SM                                                              |                                                                                                                               |  |
| NON-RESIDENTIAL GFS ARE | A:EXISTING:                                                                                                                                     |                                                                                         |                                                                                                                               |  |
|                         | CHANGE HOUSE<br>SPORTS CENTER                                                                                                                   | 191 SM<br>16,725 SM                                                                     |                                                                                                                               |  |
| TOTAL:                  | PROPOSED GYM ADDIT                                                                                                                              | ION: 1,385 SM<br>18,301 SM                                                              |                                                                                                                               |  |