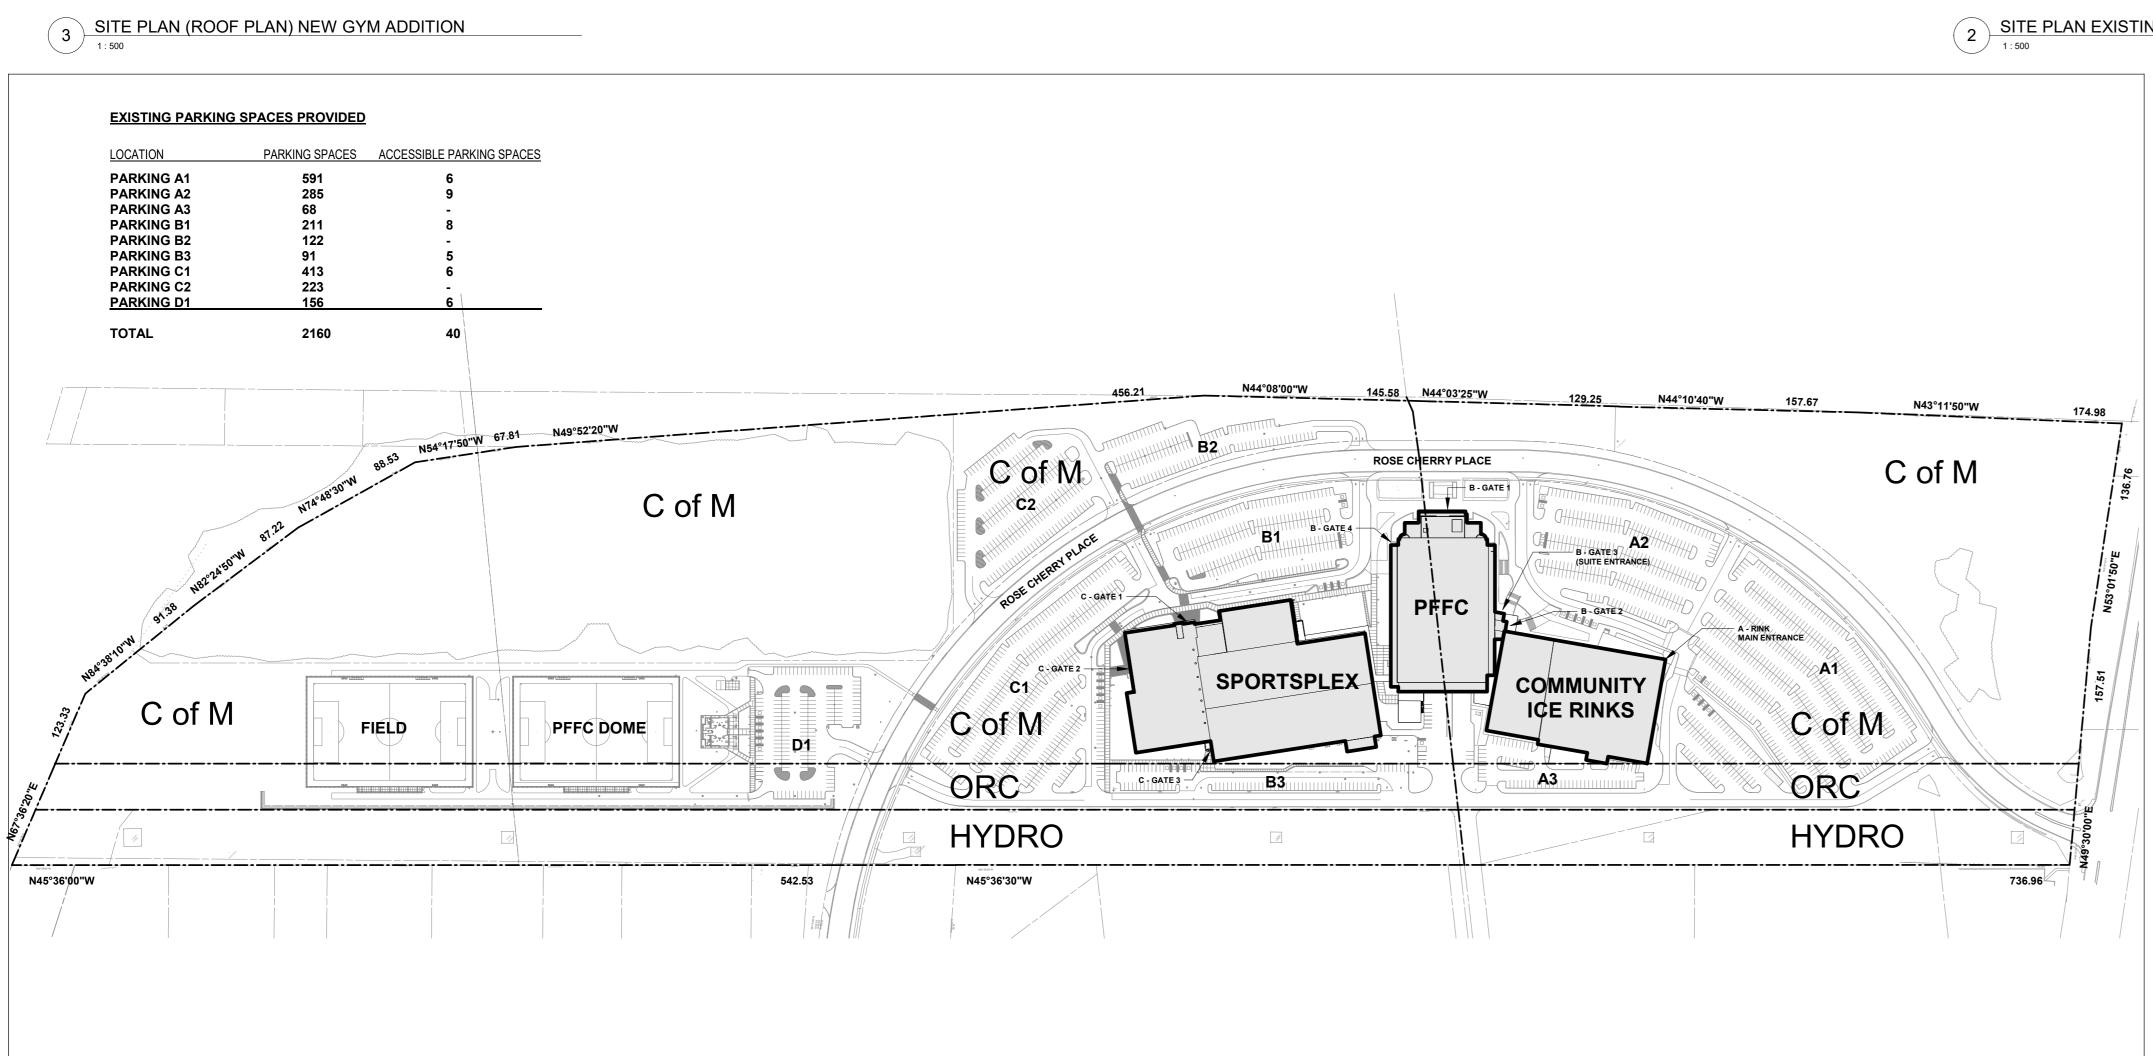

|                         |                                                                                                                                                 |                                                                                         | PFFC SPORTS COMPLEX 5500, 5600                                                                                                |  |
|-------------------------|-------------------------------------------------------------------------------------------------------------------------------------------------|-----------------------------------------------------------------------------------------|-------------------------------------------------------------------------------------------------------------------------------|--|
| LEGAL DESCRIPTION :     | CON 2 EHS PT LTS 3, 4 -                                                                                                                         | - PT 3 43R23229                                                                         | PARKING SPACE REQUIRED<br>EXISTING:                                                                                           |  |
| MUNICIPAL ADDRESS:      | 5600 ROSE CHERRY PL                                                                                                                             | ACE                                                                                     |                                                                                                                               |  |
| LOT AREA :<br>TOTAL:    | NORTH AREA 12.23 ha (Soccer/Parking north & east of Rose Cherry PI.)<br>SOUTH AREA 46.62 ha (Sports Center west of Rose Cherry PI.)<br>58.85 ha |                                                                                         | RINK #1 - 5,294 SEATS @ 1 PK<br>RINK #2 - 200 SEATS @ 1 PK<br>RINK #3 - 300 SEATS @ 1 PK<br><u>RINK #4 - 300 SEATS @ 1 PK</u> |  |
| LOT AREA BY OWNERSHIP:  |                                                                                                                                                 |                                                                                         | TOTAL SEATS 6094 @ 1 PKG S                                                                                                    |  |
|                         | NORTH AREA:<br>CITY OF MISSISSAUGA<br>ORC<br>HYDRO                                                                                              | 12.23ha<br>16.63ha<br>19.71ha                                                           | SPORTSPLEX 16,725 SM* @ 4<br>CHANGE HOUSE 298 SM @ 4.                                                                         |  |
|                         |                                                                                                                                                 | 49 E7ha                                                                                 |                                                                                                                               |  |
| TOTAL N                 | ORTH AREA                                                                                                                                       | 48.57ha                                                                                 | PROPOSED ADDITION @ 1,38<br>(SPA APPROVED FOR 70 SPA                                                                          |  |
|                         | <b>SOUTH AREA:</b><br>CITY OF MISSISSAUGA<br>ORC<br>HYDRO                                                                                       | 46.62ha<br>1.04ha<br>1.29ha                                                             | TOTAL PARKING SPACES REQUIRE                                                                                                  |  |
| TOTAL SO                | DUTH AREA                                                                                                                                       | 48.95ha                                                                                 | TOTAL ACCESSIBLE PARKING SPAC                                                                                                 |  |
| LOT COVERAGE:           |                                                                                                                                                 | occer/Parking north & east of Rose Cherry PI.)<br>ports Center west of Rose Cherry PI.) | EXISTING PARKING SPACES PROVI                                                                                                 |  |
| TOTAL:                  | 10.63 ha                                                                                                                                        |                                                                                         | PROVIDED PARKING SPACES =                                                                                                     |  |
| BUILDING LOT COVERAGE:  | EXISTING:<br>CHANGE HOUSE<br>SPORTS CENTER                                                                                                      | 298 SM<br>13,425 SM                                                                     | TOTAL PARKING SPACES PROVIDE                                                                                                  |  |
|                         |                                                                                                                                                 | / 10NI- 1 220 GM                                                                        |                                                                                                                               |  |
| TOTAL:                  | PROPOSED GYM ADDIT                                                                                                                              | ION: 1,238 SM<br>14,961 SM                                                              |                                                                                                                               |  |
| GROSS FLOOR AREA:       | EXISTING:<br>CHANGE HOUSE<br>SPORTS CENTER                                                                                                      | 298 SM<br>18,427 SM                                                                     |                                                                                                                               |  |
|                         | PROPOSED GYM ADDIT                                                                                                                              |                                                                                         |                                                                                                                               |  |
| TOTAL:                  | PROPOSED GTM ADDIT                                                                                                                              | ION: 1,470 SM<br>20,195 SM                                                              |                                                                                                                               |  |
| NON-RESIDENTIAL GFS ARE | A:EXISTING:                                                                                                                                     |                                                                                         |                                                                                                                               |  |
|                         | CHANGE HOUSE<br>SPORTS CENTER                                                                                                                   | 191 SM<br>16,725 SM                                                                     |                                                                                                                               |  |
| TOTAL:                  | PROPOSED GYM ADDIT                                                                                                                              | ION: 1,385 SM<br>18,301 SM                                                              |                                                                                                                               |  |