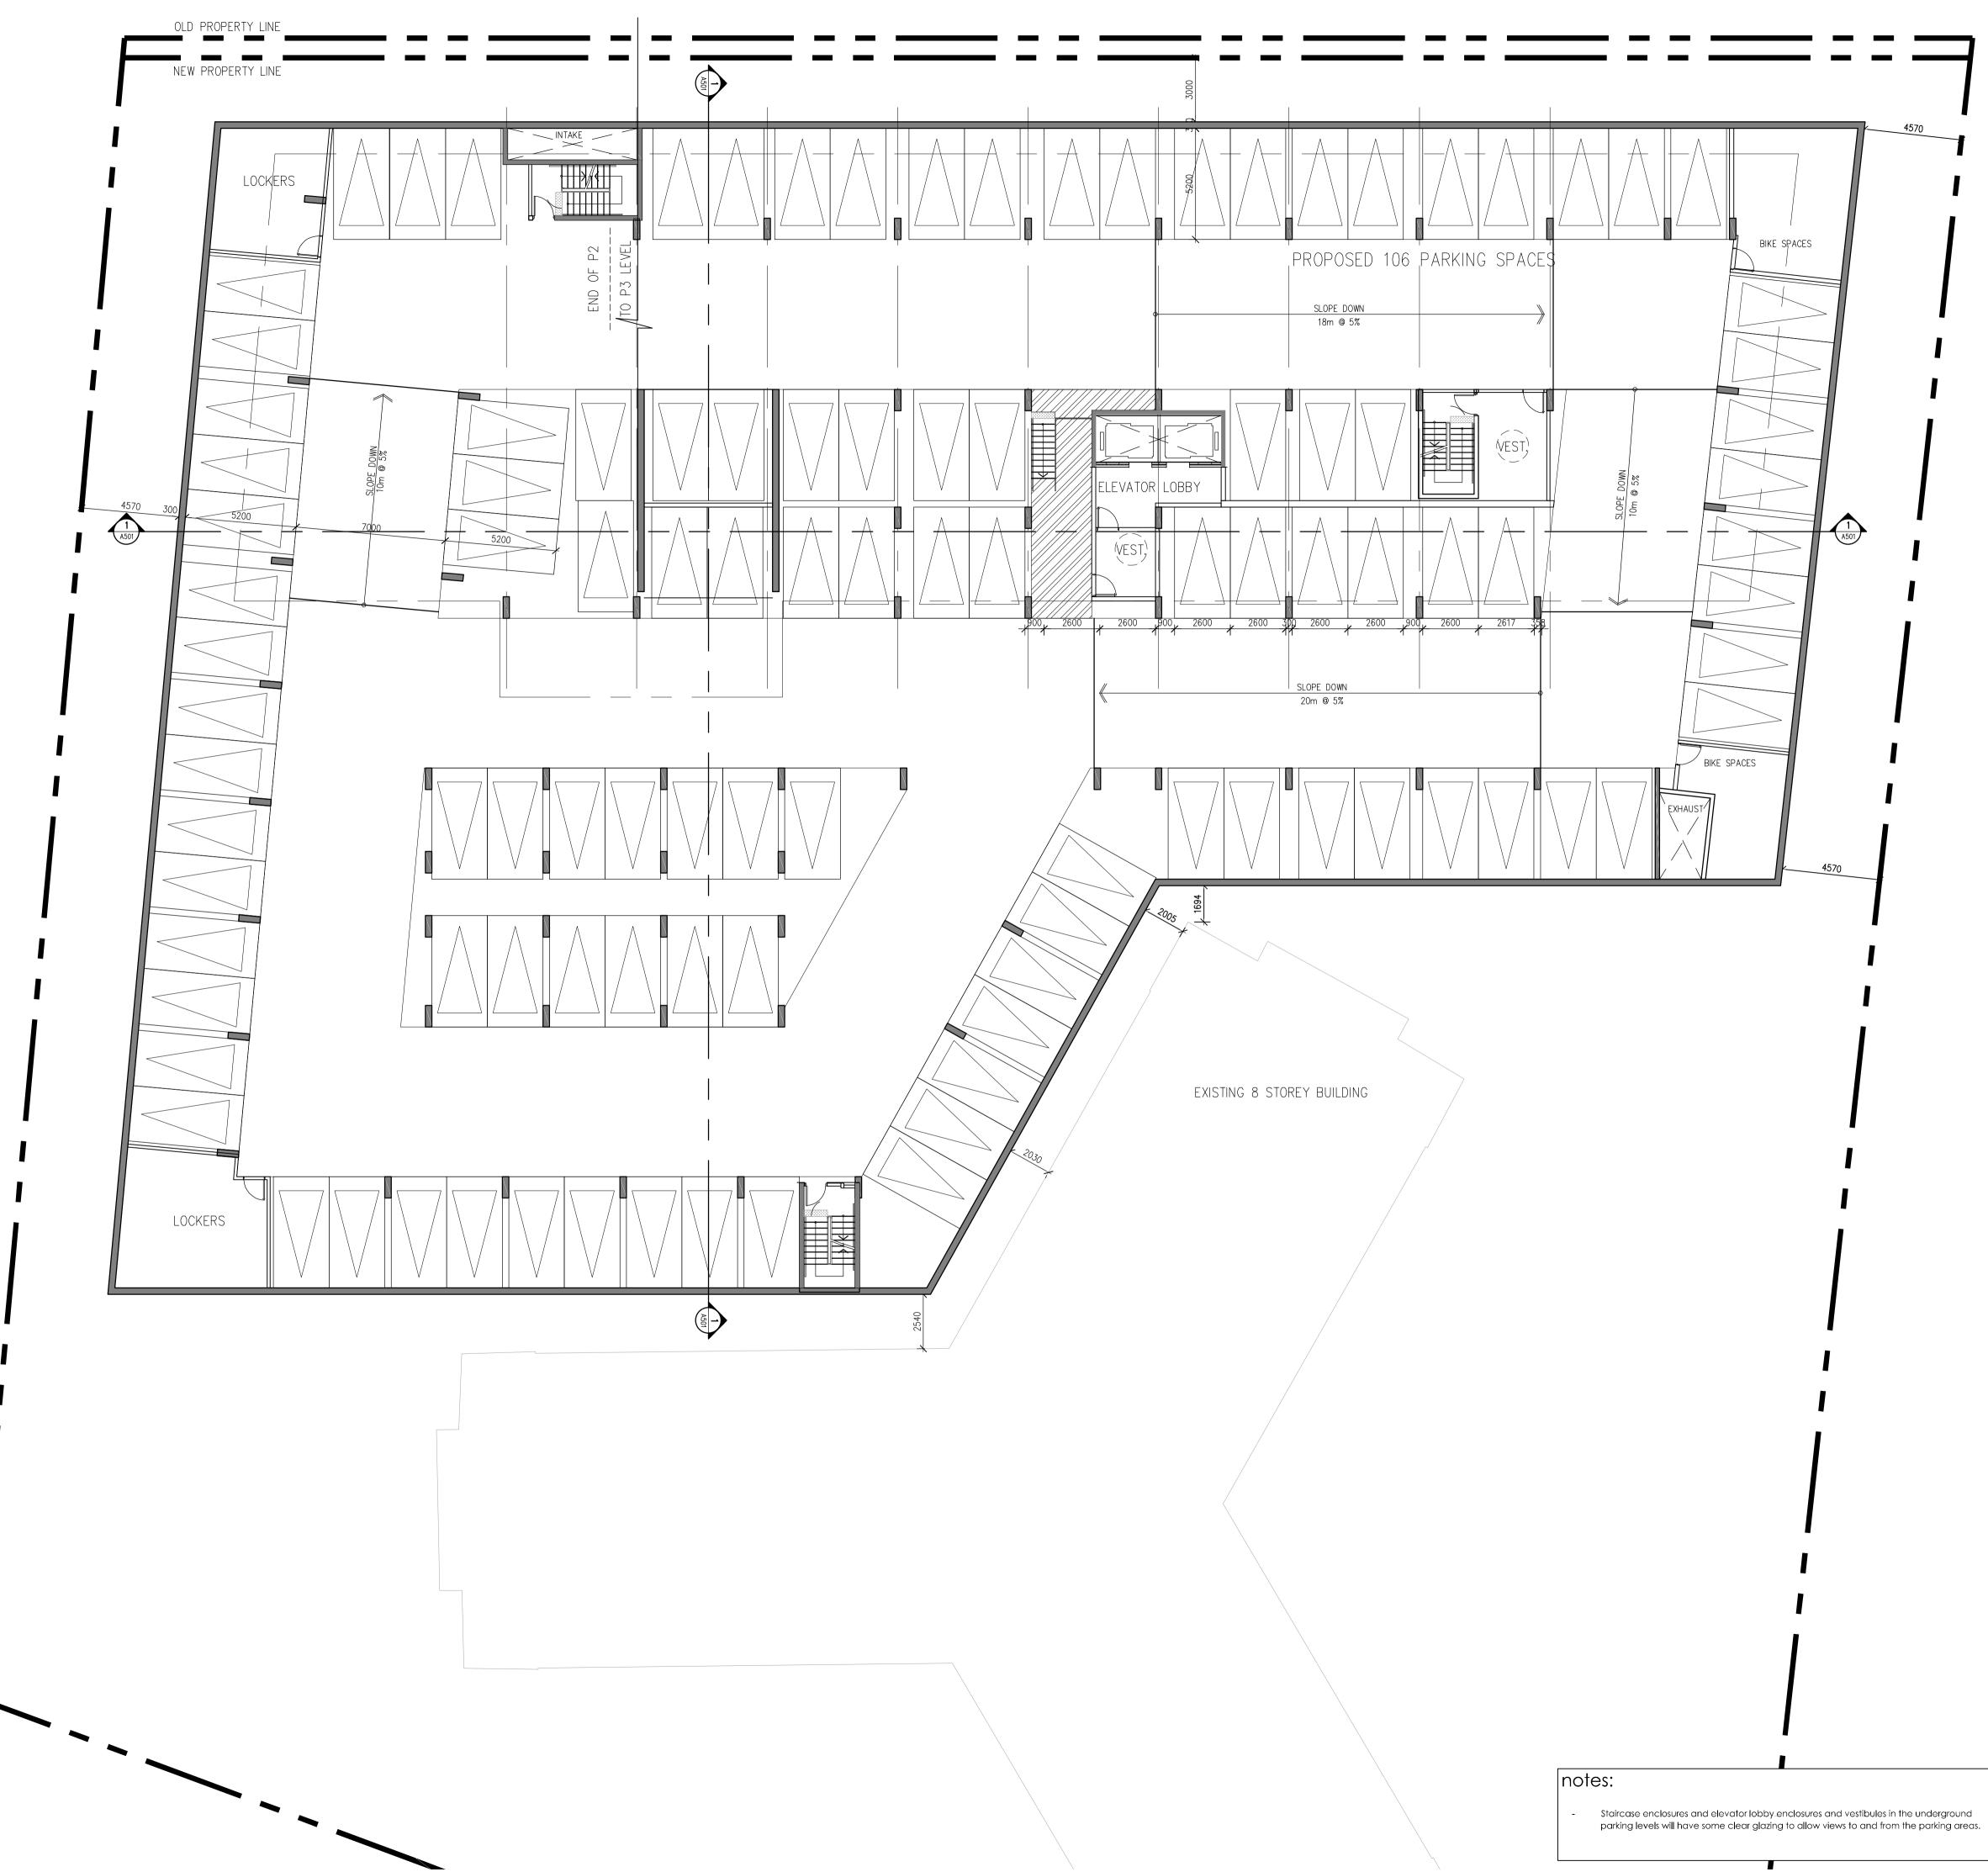

## p2

nov. 10, 2023 1:150 14-40 ap

north

date: scale: project: drawn by:

4570 BIKE SPACES BIKE SPACES 4570