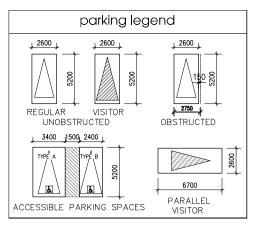

## p2

nov. 10, 2023 1:150 14-40 ap

north

date: scale: project: drawn by:

4570 BIKE SPACES BIKE SPACES 4570