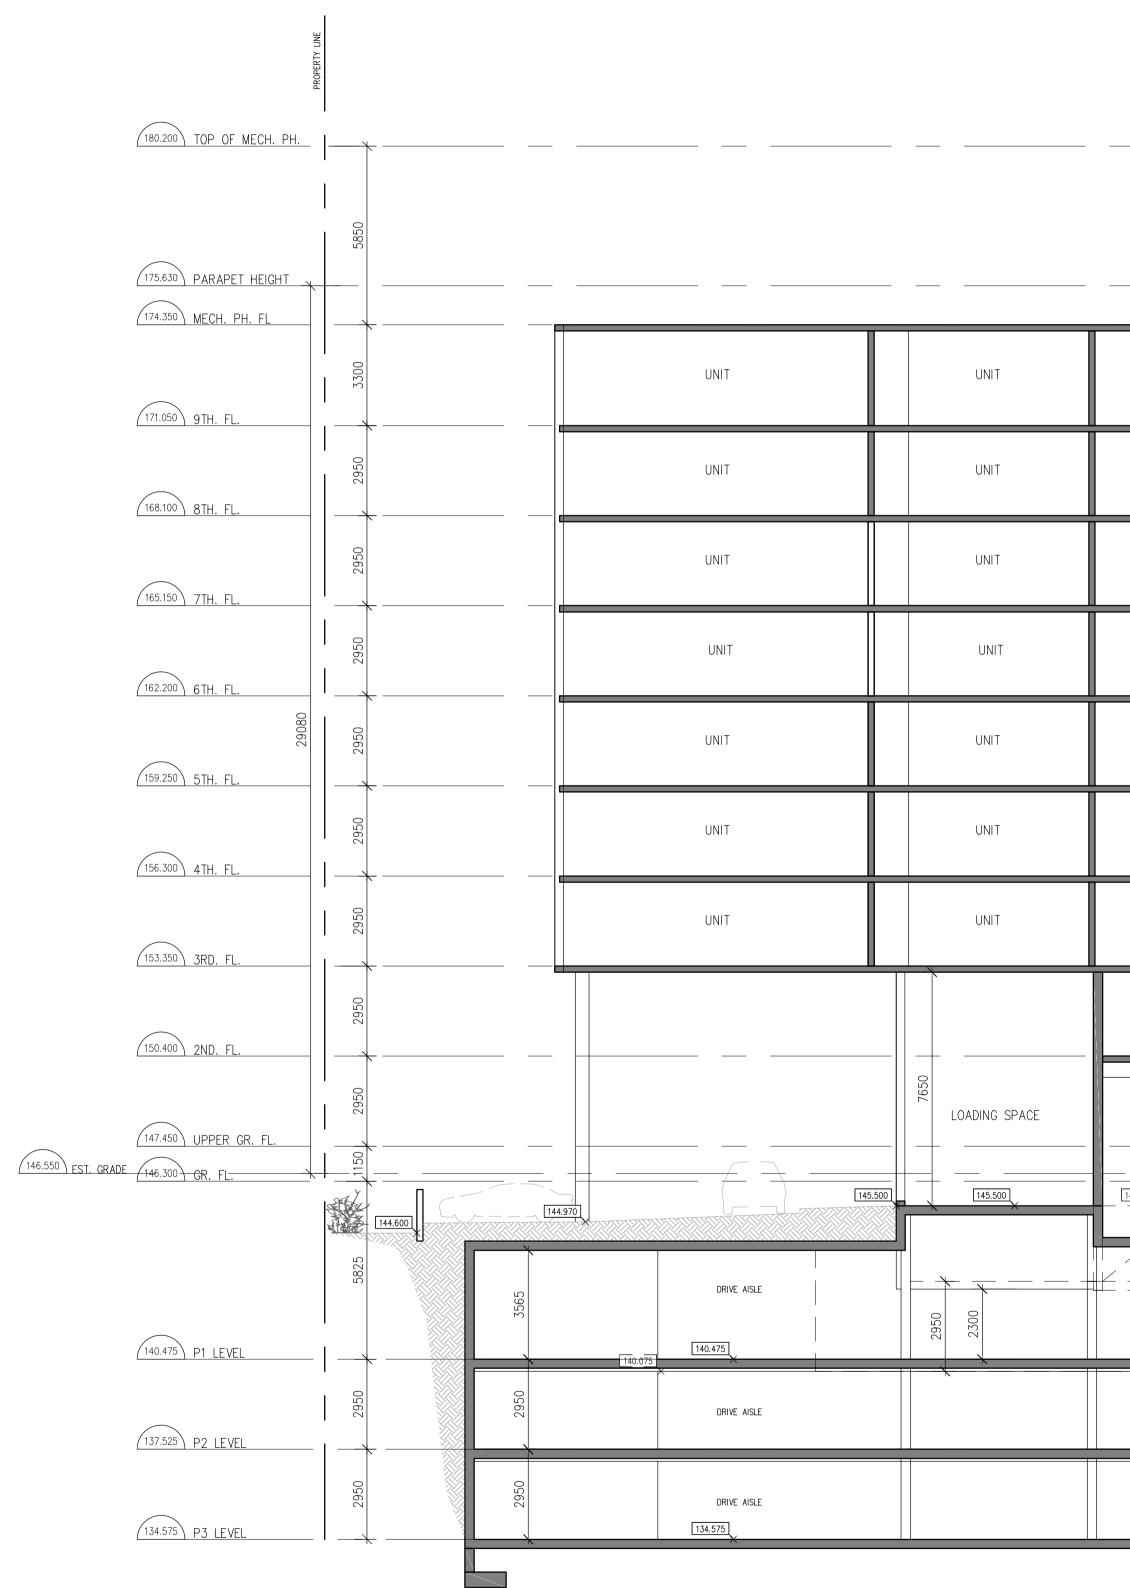

|                 |                |      | <br>  <br>M         | <br>  <br>echanical penthouse<br> |              |      |
|-----------------|----------------|------|---------------------|-----------------------------------|--------------|------|
|                 |                |      |                     |                                   |              |      |
| UNIT            | UNIT           | UNIT | UNIT                |                                   | UNIT         | UNIT |
| UNIT            | UNIT           | UNIT | U <mark>N</mark> IT | ų <sub>N</sub> it                 | UNIT         | UNIT |
| UNIT            | UNIT           | UNIT |                     |                                   | UNIT         | UNIT |
| UNIT            | UNIT           | UNIT | <br>  <br>          | ψηιτ                              | UNIT         | UNIT |
| UNIT            | UNIT           | UNIT | UNIT                | <br>UNIT                          | UNIT         | UNIT |
| UNIT            | UNIT           | UNIT | U <mark>N</mark> IT | UŅIT                              | UNIT         | UNIT |
| UNIT            | UNIT           | UNIT | UNIT                |                                   | UNIT         | UNIT |
| UNIT            | UNIT           | UNIT | U <mark>N</mark> IT | UŅIT                              | UNIT         | UNIT |
| RAMP TO PARKING | AMENI          | TY 2 | CORRIDOR            | UNIT                              | UNIT<br>5920 | UNIT |
|                 | <u>146.300</u> |      |                     | <u>⊨</u> _                        |              |      |
|                 |                | X    | LINES OF ELE        | VATOR SHAFT   <br>                |              |      |
|                 | 140.475        | 2550 |                     |                                   |              |      |
|                 | <u>_</u>       |      |                     |                                   |              |      |
|                 |                |      |                     |                                   |              |      |
|                 |                |      |                     |                                   |              |      |
|                 |                |      |                     |                                   |              |      |