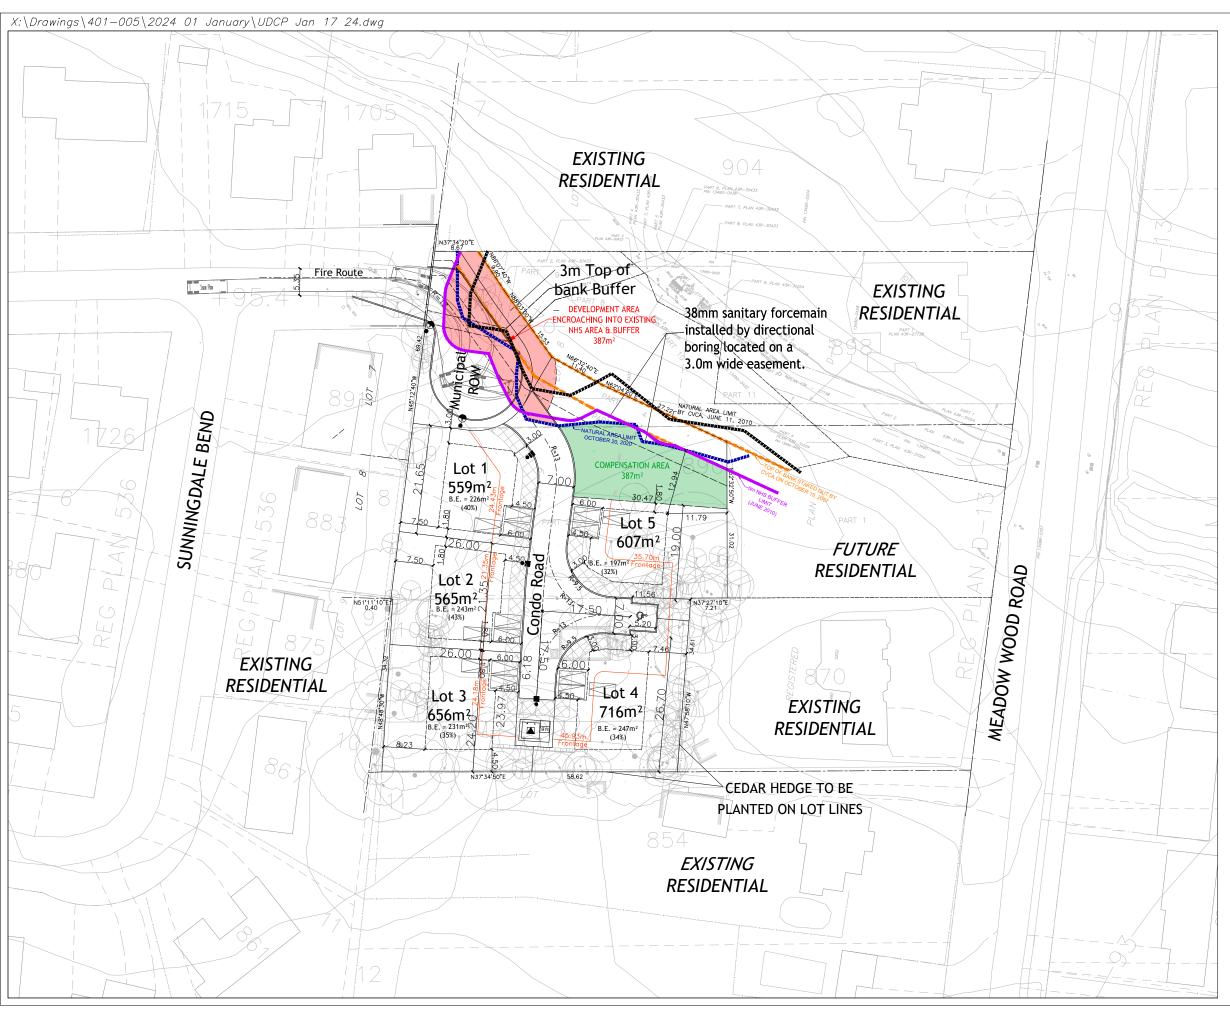

# **URBAN DESIGN CONCEPT PLAN**

1667 SUNNINGDALE BEND PART OF LOTS 8, 9, & 10 **REGISTERED PLAN D-13** CITY OF MISSISSAUGA **REGION OF PEEL** 

### **DEVELOPMENT STATISTICS**

SITE AREA: 0.51ha (1.26ac) 5 UNITS **TOTAL UNITS:** 

#### **Notes**

\*Internal driveway space is conceptual only Typical Visitor Parking Space: 2.6m x 5.2m \*Lot 5 Area includes Potential NHS & Buffer **Compensation Area** 

16