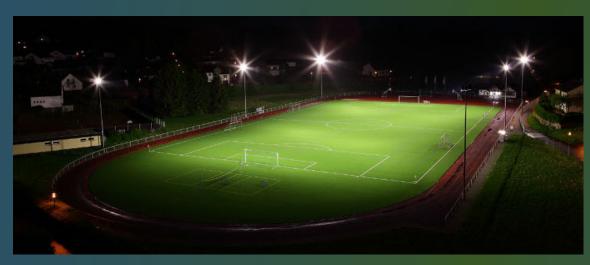

## ANAKA PARK + ASCENSION of OUR LORD CSS

Lit 4-Lane Track and Multi-Use Artificial Turf Field Playground Renewal & New Outdoor Fitness Cluster

- Modified IAAF Lit 4-Lane Synthetic Track
- Multi-use Artificial Turf Field
- ▶ 100m Dash and Hurdle
- ► FIFA International Soccer
- ► Field Lacrosse
- ► Field Hockey
- Long Jump/ Triple Jump

## LED Sports Lighting

- Modern lighting systems can cut-off very sharply at the edges of a field or track to dark within a few metres. They also have minimal light spillage.
- LED is far more energy efficient than HID and is instant on without warmup period.
- LED provides a purer colour output that simulates daylight unlike HID which can vary and tend to be warmer in colour. It is superior with respect to visibility