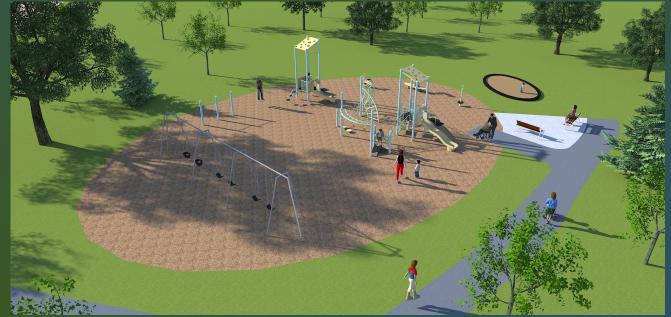

## NEW ACCESSIBLE PLAYGROUND

- Inclusive design with varied challenges & sensory elements
- Accessible play safety surface
- Additional Seating
- Sandbox
- Ground-level play elements
- Accessible wide pathway

- ► NEW OUTDOOR FITNESS CLUSTER
- Accessible Fitness
- New Seating and Bench Fit
- Variety of equipment targeting different muscle groups and fitness goals.
- Accommodate people of all ages, abilities, and fitness levels.
- Exercising outdoors provides Health & Wellness benefits like fresh air, scenic views, and exposure to sunlight.
- Community gathering spot for exercise and socializing, promoting a sense of belonging and encouraging healthy lifestyles.