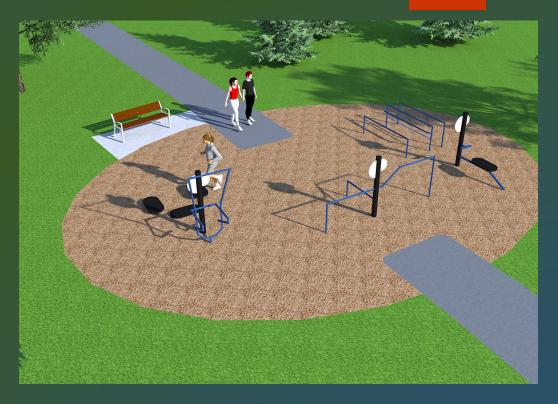

- ► NEW OUTDOOR FITNESS CLUSTER
- Accessible Fitness
- New Seating and Bench Fit
- Variety of equipment targeting different muscle groups and fitness goals.
- Accommodate people of all ages, abilities, and fitness levels.
- Exercising outdoors provides Health & Wellness benefits like fresh air, scenic views, and exposure to sunlight.
- Community gathering spot for exercise and socializing, promoting a sense of belonging and encouraging healthy lifestyles.