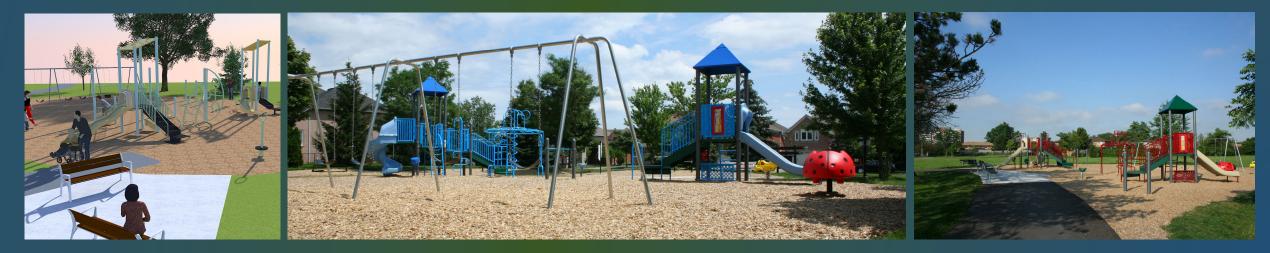

## NEW ACCESSIBLE PLAYGROUND

- Inclusive design with varied challenges & sensory elements
- Accessible play safety surface
- Additional Seating
- Sandbox
- Ground-level play elements
- Accessible wide pathway

- ► NEW OUTDOOR FITNESS CLUSTER
- Accessible Fitness
- New Seating and Bench Fit
- Variety of equipment targeting different muscle groups and fitness goals.
- Accommodate people of all ages, abilities, and fitness levels.
- Exercising outdoors provides Health & Wellness benefits like fresh air, scenic views, and exposure to sunlight.
- Community gathering spot for exercise and socializing, promoting a sense of belonging and encouraging healthy lifestyles.