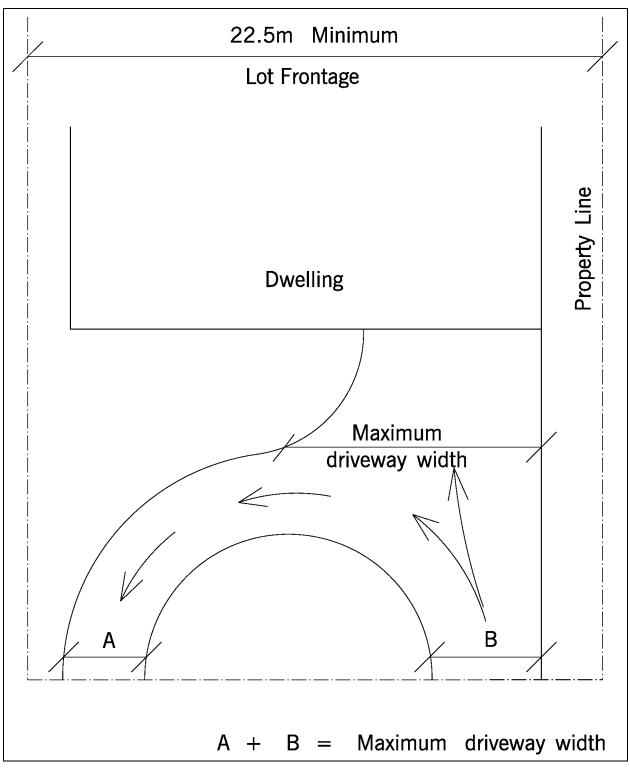

Illustration No. 11

INCREASED DRIVEWAY WIDTH FOR WIDE GARAGES

Revised: 2014 September 30 Page 1.3 ~ 11

Illustration No. 12

**CIRCULAR DRIVEWAYS** 

Note: The above illustrations are for clarification and convenience only and do not form part of this By-law. The Definitions and General Provisions parts of this By-law must be referenced.