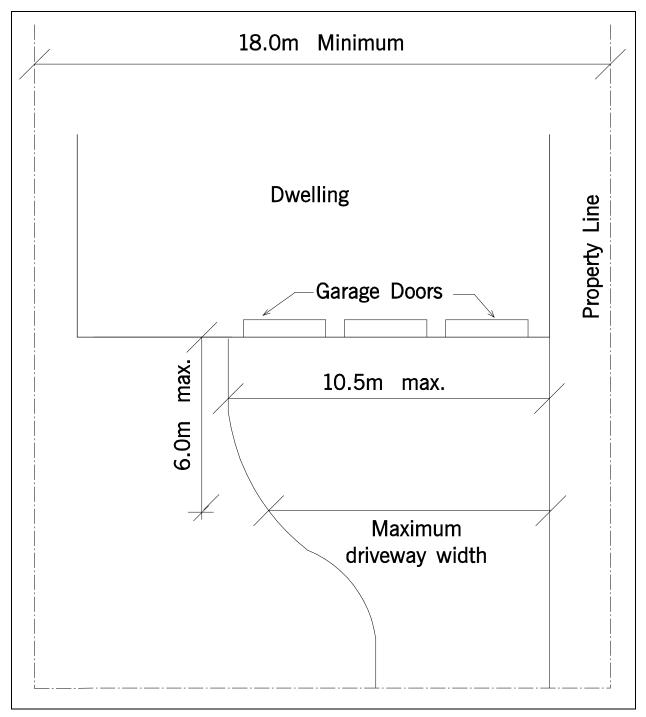

Illustration No. 11

INCREASED DRIVEWAY WIDTH FOR WIDE GARAGES

Revised: 2014 September 30 Page 1.3 ~ 11

Illustration No. 12

**CIRCULAR DRIVEWAYS** 

Note: The above illustrations are for clarification and convenience only and do not form part of this By-law. The Definitions and General Provisions parts of this By-law must be referenced.