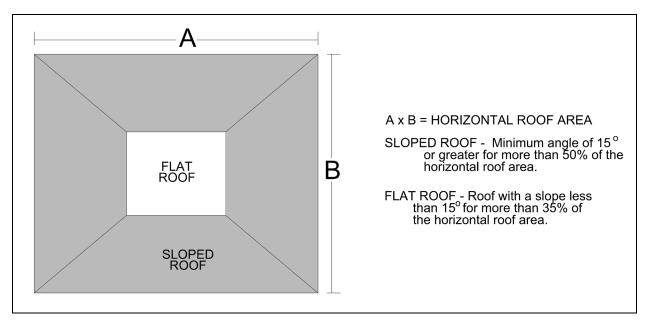

Revised: 2014 September 30 Page 1.3 ~ 12

Illustration No. 13 INCREASED PARKING SPACE WIDTHS

Illustration No. 14

DRIVEWAY WIDTH CALCULATION

Illustration No. 15

ACCESSIBLE PARKING SPACE

Illustration No. 16

FLAT/SLOPED ROOF AREA CALCULATIONS