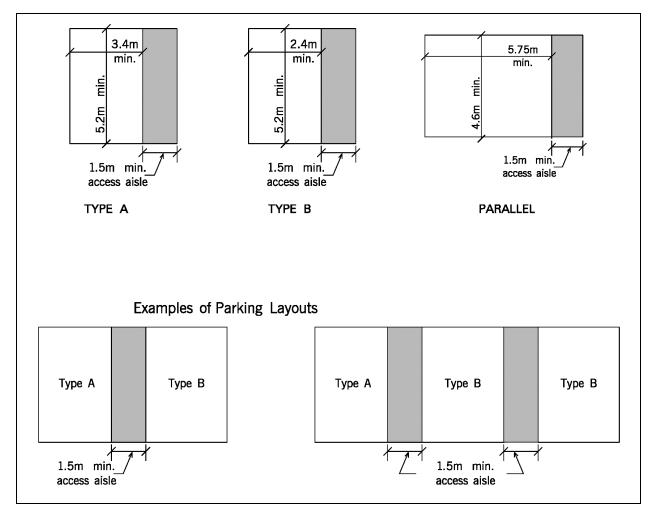

Revised: 2014 September 30 Page 1.3 ~ 12

Illustration No. 13 INCREASED PARKING SPACE WIDTHS

Illustration No. 14

DRIVEWAY WIDTH CALCULATION

Illustration No. 15

ACCESSIBLE PARKING SPACE

Illustration No. 16

FLAT/SLOPED ROOF AREA CALCULATIONS