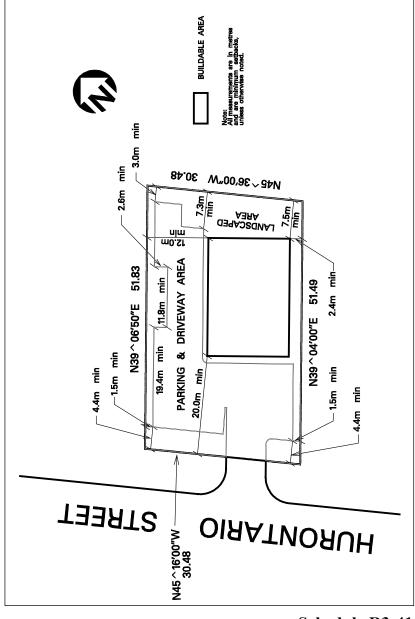

| 4.2.4.8     | Exception: R3-8                                                                                                                                                         | Map # 46W                     | By-law: 0181-20<br>Order 2019 Febr |        |  |  |
|-------------|-------------------------------------------------------------------------------------------------------------------------------------------------------------------------|-------------------------------|------------------------------------|--------|--|--|
|             | In a R3-8 zone the permitted <b>uses</b> and applicable regulations shall be as specified for a R3 zone except that the following <b>uses</b> /regulations shall apply: |                               |                                    |        |  |  |
| Regulations |                                                                                                                                                                         |                               |                                    |        |  |  |
| 4.2.4.8.1   | The regulations of Lines 3.0 to 13.0 contained in Table 4.2.1 of this By-law shall not apply                                                                            |                               |                                    |        |  |  |
| 4.2.4.8.2   | Maximum number of <b>dwelling units</b> per hectare on all lands zoned R3-8                                                                                             |                               |                                    | 19.8   |  |  |
| 4.2.4.8.3   | Minimum setback to a cond                                                                                                                                               | lominium road                 |                                    | 4.5 m  |  |  |
| 4.2.4.8.4   | Minimum distance between <b>buildings</b>                                                                                                                               |                               |                                    | 3.0 m  |  |  |
| 4.2.4.8.5   | Minimum setback of all <b>bu</b>                                                                                                                                        | ildings and structures to any | lot line                           | 7.5 m  |  |  |
| 4.2.4.8.6   | Minimum setback of a garage face to a condominium road                                                                                                                  |                               |                                    | 6.0 m  |  |  |
| 4.2.4.8.7   | Maximum height                                                                                                                                                          |                               |                                    | 10.7 m |  |  |
| 4.2.4.8.8   | Height of all buildings and established grade                                                                                                                           | structures shall be measured  | l from                             |        |  |  |