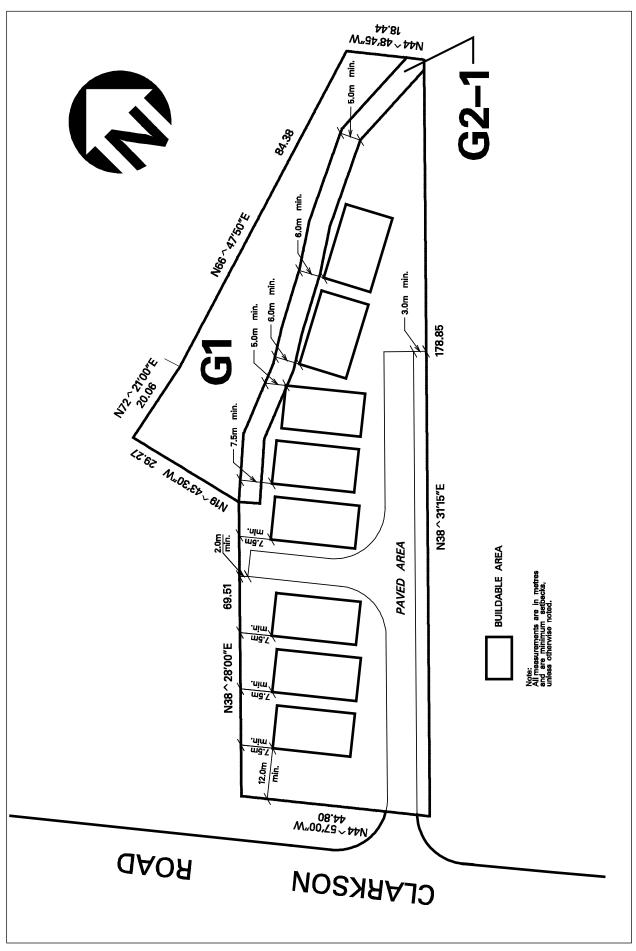

| 4.2.4.25                                                                                                                                                                 | Exception: R3-25                                         | Map # 45E                               | By-law:        |  |  |  |  |
|--------------------------------------------------------------------------------------------------------------------------------------------------------------------------|----------------------------------------------------------|-----------------------------------------|----------------|--|--|--|--|
| In a R3-25 zone the permitted <b>uses</b> and applicable regulations shall be as specified for a R3 zone except that the following <b>uses</b> /regulations shall apply: |                                                          |                                         |                |  |  |  |  |
| Regulations                                                                                                                                                              | Regulations                                              |                                         |                |  |  |  |  |
| 4.2.4.25.1                                                                                                                                                               | Minimum setback of a dwel                                | lling to all lands zoned G2-3           | 15.0 m         |  |  |  |  |
| 4.2.4.25.2                                                                                                                                                               | Minimum setback of all acc<br>swimming pools to all land | eessory buildings and structus zoned G1 | res and 15.0 m |  |  |  |  |

| 4.2.4.26   | Exception: R3-26                                                           | Map # 45E                   | By-law:                                                                          |
|------------|----------------------------------------------------------------------------|-----------------------------|----------------------------------------------------------------------------------|
|            | e the permitted <b>uses</b> and appling <b>uses</b> /regulations shall app |                             | specified for a R3 zone except                                                   |
| Regulation |                                                                            |                             |                                                                                  |
| 4.2.4.26.1 | Minimum setback of a dwel                                                  | lling to all lands zoned G2 | the dwelling setback<br>line indicated on<br>Schedule R3-26 of<br>this Exception |

**Schedule R3-26** Map 45E

| 4.2.4.27    | Exception: R3-27                                                                                                                                                         | Map # 30                                     | By-law: 0379-2009,<br>0181-2018/LPAT Order<br>2019 February 15 |  |  |  |  |
|-------------|--------------------------------------------------------------------------------------------------------------------------------------------------------------------------|----------------------------------------------|----------------------------------------------------------------|--|--|--|--|
|             | In a R3-27 zone the permitted <b>uses</b> and applicable regulations shall be as specified for a R3 zone except that the following <b>uses</b> /regulations shall apply: |                                              |                                                                |  |  |  |  |
| Regulations |                                                                                                                                                                          |                                              |                                                                |  |  |  |  |
| 4.2.4.27.1  | Minimum lot area - interio                                                                                                                                               | or lot                                       | $540 \text{ m}^2$                                              |  |  |  |  |
| 4.2.4.27.2  | Minimum lot area - corner                                                                                                                                                | ·lot                                         | $680 \text{ m}^2$                                              |  |  |  |  |
| 4.2.4.27.3  | Minimum lot frontage - co                                                                                                                                                | Minimum lot frontage - corner lot            |                                                                |  |  |  |  |
| 4.2.4.27.4  | Maximum lot coverage                                                                                                                                                     |                                              | 40%                                                            |  |  |  |  |
| 4.2.4.27.5  | Minimum front yard                                                                                                                                                       |                                              | 4.5 m                                                          |  |  |  |  |
| 4.2.4.27.6  | Minimum interior side yar                                                                                                                                                | ·d                                           | 1.2 m                                                          |  |  |  |  |
| 4.2.4.27.7  | Minimum exterior side yai                                                                                                                                                | rd                                           | 4.5 m                                                          |  |  |  |  |
| 4.2.4.27.8  | Minimum rear yard - corn                                                                                                                                                 | er lot                                       | 7.5 m                                                          |  |  |  |  |
| 4.2.4.27.9  | Minimum setback to a sigh                                                                                                                                                | t triangle                                   | 0.0 m                                                          |  |  |  |  |
| 4.2.4.27.10 | Maximum height                                                                                                                                                           | 11.0 m                                       |                                                                |  |  |  |  |
| 4.2.4.27.11 | Maximum encroachment of required front yard or exte                                                                                                                      | a porch or a balcony into the rior side yard | he 2.0 m                                                       |  |  |  |  |
| 4.2.4.27.12 | A detached <b>garage</b> shall no                                                                                                                                        | t be permitted                               |                                                                |  |  |  |  |
| 4.2.4.27.13 | Minimum setback to garag                                                                                                                                                 | e face                                       | 6.0 m                                                          |  |  |  |  |

| 4.2.4.31   | Exception: R3-31          | Map # 45E                 | By-law:                                                   |
|------------|---------------------------|---------------------------|-----------------------------------------------------------|
|            | wing uses/regulations sha |                           | all be as specified for a R3 zone except                  |
| 4.2.4.31.1 | Maximum gross floor       | area - infill residential | 190 m <sup>2</sup> plus<br>0.20 times the <b>lot area</b> |
| 4.2.4.31.2 | Minimum setback to a      | ll lands zoned G1         | 3.0 m                                                     |