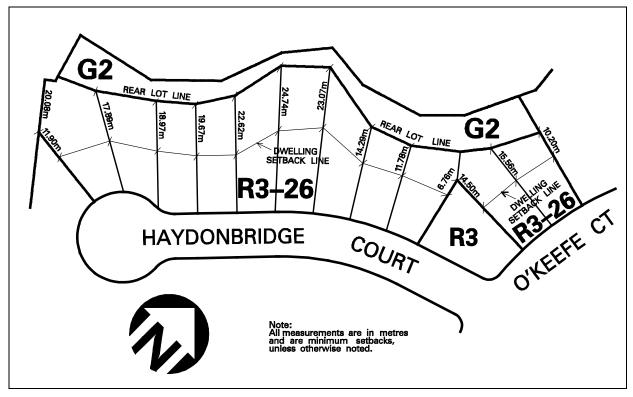

| 4.2.4.26   | Exception: R3-26                                                           | Map # 45E                   | By-law:                                                                          |
|------------|----------------------------------------------------------------------------|-----------------------------|----------------------------------------------------------------------------------|
|            | e the permitted <b>uses</b> and appling <b>uses</b> /regulations shall app |                             | specified for a R3 zone except                                                   |
| Regulation |                                                                            |                             |                                                                                  |
| 4.2.4.26.1 | Minimum setback of a dwel                                                  | lling to all lands zoned G2 | the dwelling setback<br>line indicated on<br>Schedule R3-26 of<br>this Exception |

**Schedule R3-26** Map 45E

| 4.2.4.27    | Exception: R3-27                                                                                                                                                         | Map # 30                                     | By-law: 0379-2009,<br>0181-2018/LPAT Order<br>2019 February 15 |  |  |  |  |
|-------------|--------------------------------------------------------------------------------------------------------------------------------------------------------------------------|----------------------------------------------|----------------------------------------------------------------|--|--|--|--|
|             | In a R3-27 zone the permitted <b>uses</b> and applicable regulations shall be as specified for a R3 zone except that the following <b>uses</b> /regulations shall apply: |                                              |                                                                |  |  |  |  |
| Regulations |                                                                                                                                                                          |                                              |                                                                |  |  |  |  |
| 4.2.4.27.1  | Minimum lot area - interio                                                                                                                                               | or lot                                       | $540 \text{ m}^2$                                              |  |  |  |  |
| 4.2.4.27.2  | Minimum lot area - corner                                                                                                                                                | ·lot                                         | $680 \text{ m}^2$                                              |  |  |  |  |
| 4.2.4.27.3  | Minimum lot frontage - co                                                                                                                                                | Minimum lot frontage - corner lot            |                                                                |  |  |  |  |
| 4.2.4.27.4  | Maximum lot coverage                                                                                                                                                     |                                              | 40%                                                            |  |  |  |  |
| 4.2.4.27.5  | Minimum front yard                                                                                                                                                       |                                              | 4.5 m                                                          |  |  |  |  |
| 4.2.4.27.6  | Minimum interior side yar                                                                                                                                                | ·d                                           | 1.2 m                                                          |  |  |  |  |
| 4.2.4.27.7  | Minimum exterior side yai                                                                                                                                                | rd                                           | 4.5 m                                                          |  |  |  |  |
| 4.2.4.27.8  | Minimum rear yard - corn                                                                                                                                                 | er lot                                       | 7.5 m                                                          |  |  |  |  |
| 4.2.4.27.9  | Minimum setback to a sigh                                                                                                                                                | t triangle                                   | 0.0 m                                                          |  |  |  |  |
| 4.2.4.27.10 | Maximum height                                                                                                                                                           | 11.0 m                                       |                                                                |  |  |  |  |
| 4.2.4.27.11 | Maximum encroachment of required front yard or exte                                                                                                                      | a porch or a balcony into the rior side yard | he 2.0 m                                                       |  |  |  |  |
| 4.2.4.27.12 | A detached <b>garage</b> shall no                                                                                                                                        | t be permitted                               |                                                                |  |  |  |  |
| 4.2.4.27.13 | Minimum setback to garag                                                                                                                                                 | e face                                       | 6.0 m                                                          |  |  |  |  |