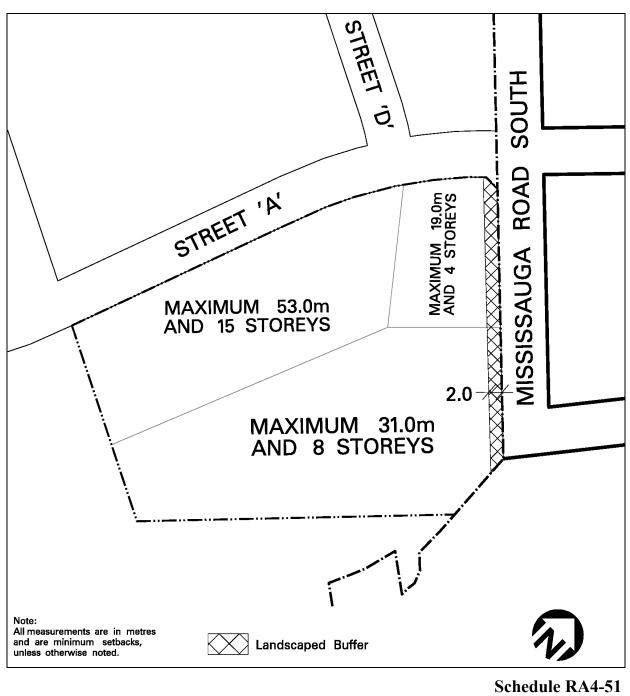

Schedule RA4-16 Map 25

| 4.15.5.17                                                                                                                                                                  | Exception: RA4-17                            | Map # 22               | By-law: 0174-2017 |  |  |
|----------------------------------------------------------------------------------------------------------------------------------------------------------------------------|----------------------------------------------|------------------------|-------------------|--|--|
| In a RA4-17 zone the permitted <b>uses</b> and applicable regulations shall be as specified for a RA4 zone except that the following <b>uses</b> /regulations shall apply: |                                              |                        |                   |  |  |
| Regulations                                                                                                                                                                |                                              |                        |                   |  |  |
| 4.15.5.17.1                                                                                                                                                                | Maximum number of <b>dwel</b>                | 171                    |                   |  |  |
| 4.15.5.17.2                                                                                                                                                                | Minimum floor space inde                     | 2.2                    |                   |  |  |
| 4.15.5.17.3                                                                                                                                                                | Maximum floor space inde                     | ex - apartment zone    | 2.9               |  |  |
| 4.15.5.17.4                                                                                                                                                                | Minimum lot frontage                         | 17.0 m                 |                   |  |  |
| 4.15.5.17.5                                                                                                                                                                | All site development plans of this Exception | shall comply with Sche | dule RA4-17       |  |  |