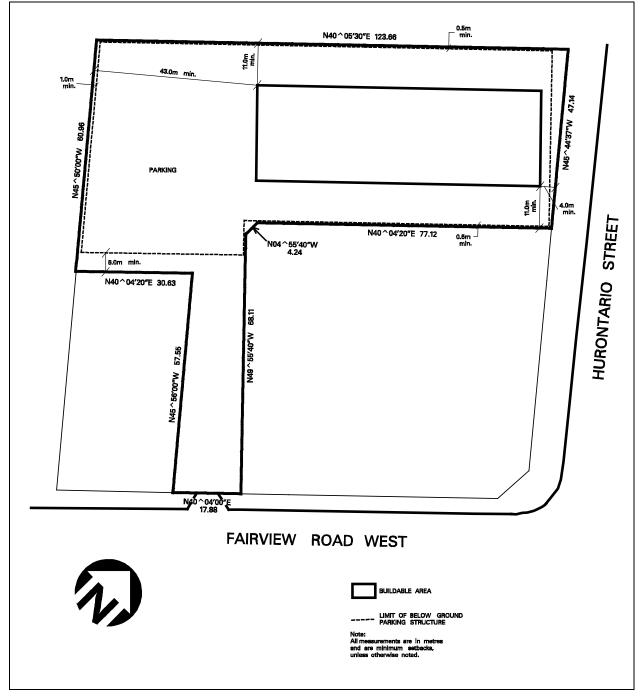

Schedule RA4-17 Map 22

| 4.15.5.18                                                                                                                                                                  | Exception: RA4-18         | Map # 14, 15        | By-law: 0174-2017 |  |  |
|----------------------------------------------------------------------------------------------------------------------------------------------------------------------------|---------------------------|---------------------|-------------------|--|--|
| In a RA4-18 zone the permitted <b>uses</b> and applicable regulations shall be as specified for a RA4 zone except that the following <b>uses</b> /regulations shall apply: |                           |                     |                   |  |  |
| Regulations                                                                                                                                                                |                           |                     |                   |  |  |
| 4.15.5.18.1                                                                                                                                                                | Minimum floor space index | x - apartment zone  | 0.5               |  |  |
| 4.15.5.18.2                                                                                                                                                                | Maximum floor space inde  | ex - apartment zone | 1.5               |  |  |
| 4.15.5.18.3                                                                                                                                                                | Maximum height            |                     | 13 storeys        |  |  |