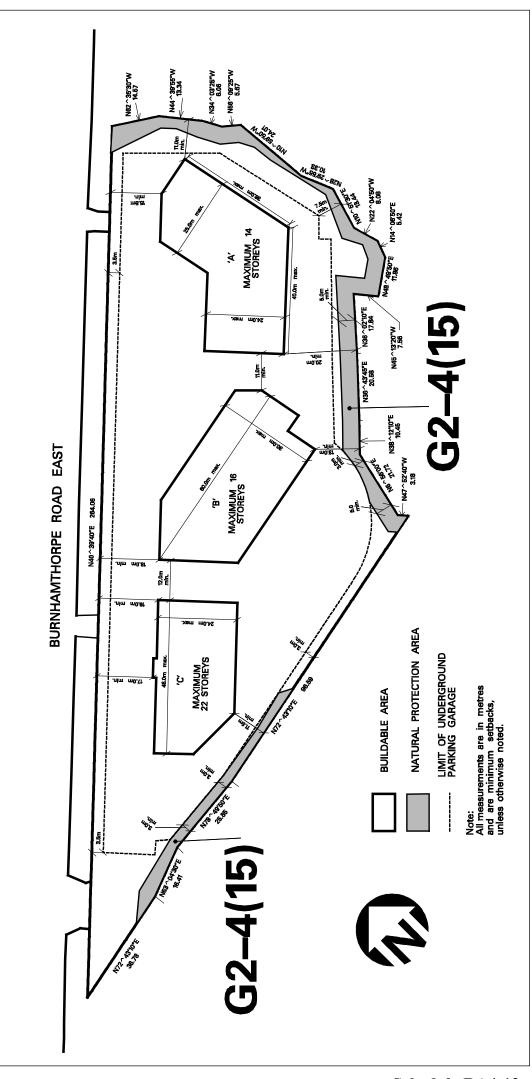

Schedule RA4-12 Map 21

| 4.15.5.13   | Exception: RA4-13                                                                                                                                                         | Map # 20            | By-law: 0174-2017,<br>0208-2022 |  |  |  |
|-------------|---------------------------------------------------------------------------------------------------------------------------------------------------------------------------|---------------------|---------------------------------|--|--|--|
|             | n a RA4-13 zone the permitted <b>uses</b> and applicable regulations shall be as specified for a RA4 zone except that the following <b>uses</b> /regulations shall apply: |                     |                                 |  |  |  |
| Regulations |                                                                                                                                                                           |                     |                                 |  |  |  |
| 4.15.5.13.1 | Maximum number of dwell                                                                                                                                                   | 328                 |                                 |  |  |  |
| 4.15.5.13.2 | Minimum floor space inde                                                                                                                                                  | 0.5                 |                                 |  |  |  |
| 4.15.5.13.3 | Maximum floor space inde                                                                                                                                                  | 1.2                 |                                 |  |  |  |
| 4.15.5.13.4 | Minimum landscaped area                                                                                                                                                   | 50% of the lot area |                                 |  |  |  |
| 4.15.5.13.5 | 4.15.5.13.5 Maximum <b>height</b> in <b>Buildable Area</b> 'C' identified on<br>Schedule RA4-13 of this Exception                                                         |                     |                                 |  |  |  |
| 4.15.5.13.6 | .15.5.13.6 Maximum height in Buildable Area 'C' if the seventh storey is constructed with a gabled roof which shall contain dwelling units                                |                     |                                 |  |  |  |
| 4.15.5.13.7 | All site development plans                                                                                                                                                | A4-13               |                                 |  |  |  |

| 4.15.5.14                                                                                                                                                                  | Exception: RA4-14         | Map # 21           | By-law: 0174-2017 |  |  |  |
|----------------------------------------------------------------------------------------------------------------------------------------------------------------------------|---------------------------|--------------------|-------------------|--|--|--|
| In a RA4-14 zone the permitted <b>uses</b> and applicable regulations shall be as specified for a RA4 zone except that the following <b>uses</b> /regulations shall apply: |                           |                    |                   |  |  |  |
| Regulations                                                                                                                                                                | Regulations               |                    |                   |  |  |  |
| 4.15.5.14.1                                                                                                                                                                | Minimum floor space index | x - apartment zone | 0.9               |  |  |  |
| 4.15.5.14.2                                                                                                                                                                | Maximum floor space inde  | x - apartment zone | 1.4               |  |  |  |
| 4.15.5.14.3                                                                                                                                                                | Maximum height            |                    | 13 storeys        |  |  |  |