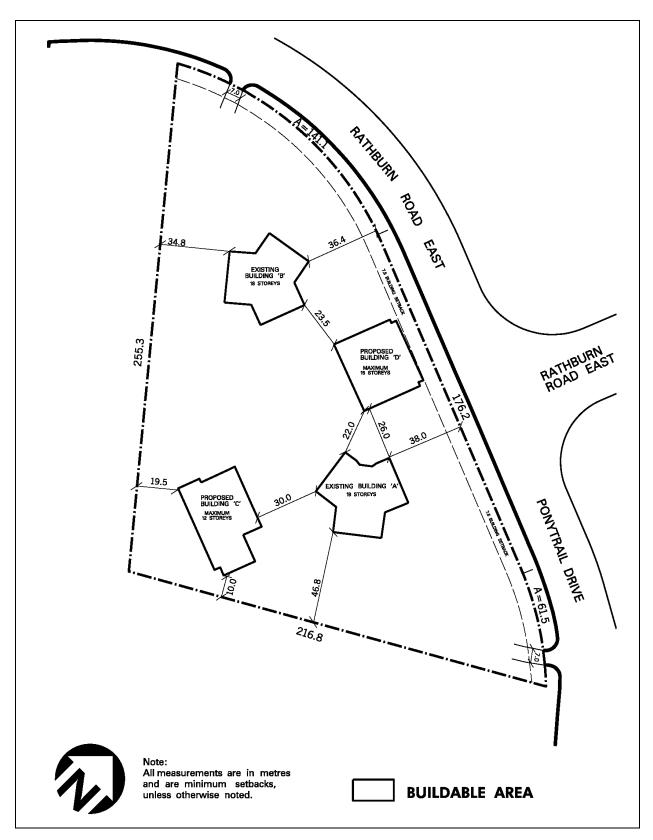

| 4.15.5.15     | Exception: RA4-15                                                                                             | Map # 22                           | By-law: 0174-2017, 0208-2022 |                             |
|---------------|---------------------------------------------------------------------------------------------------------------|------------------------------------|------------------------------|-----------------------------|
|               | one the permitted <b>uses</b> and ap<br>following <b>uses</b> /regulations sl                                 |                                    | e as specified for a RA4     | zone                        |
| Additional Pe | ermitted Uses                                                                                                 |                                    |                              |                             |
| 4.15.5.15.1   | (1) <b>Restaurant</b> and <b>tal</b> an <b>apartment</b>                                                      | ke-out restaurant accessor         | y to                         |                             |
| Regulations   |                                                                                                               |                                    |                              |                             |
| 4.15.5.15.2   | Maximum number of dwell                                                                                       | ing units per hectare              | 24                           | 7                           |
| 4.15.5.15.3   | Minimum floor space inde                                                                                      | x - apartment zone                 | 1.:                          | 5                           |
| 4.15.5.15.4   | Maximum floor space inde                                                                                      | ex - apartment zone                | 2.9                          | )                           |
| 4.15.5.15.5   | Maximum gross floor area accessory uses                                                                       | - non-residential used for         | 1 200                        | <sup>2</sup> m <sup>2</sup> |
| 4.15.5.15.6   | <b>Accessory uses</b> shall only be<br>of the <b>apartment</b> in <b>Builda</b><br>Schedule RA4-15 of this Ea | ble Area 'A' identified on         | torey                        |                             |
| 4.15.5.15.7   | Minimum number of resident <b>parking spaces</b> per one-bedroom apartment <b>dwelling unit</b>               |                                    |                              | 6                           |
| 4.15.5.15.8   | Minimum number of resident <b>parking spaces</b> per two-bedroom apartment <b>dwelling unit</b>               |                                    |                              | 6                           |
| 4.15.5.15.9   | Minimum number of reside apartment <b>dwelling unit</b>                                                       | nt <b>parking spaces</b> per three | e-bedroom 0.7                | 0                           |
| 4.15.5.15.10  | Minimum number of visitor <b>dwelling unit</b>                                                                | r <b>parking spaces</b> per apartr | nent 0.2                     | 0                           |
| 4.15.5.15.11  | Minimum number of reside retirement dwelling unit                                                             | nt <b>parking spaces</b> per one-  | bedroom 0.4                  | 0                           |
| 4.15.5.15.12  | Minimum number of reside retirement dwelling unit                                                             | nt <b>parking spaces</b> per two-  | bedroom 0.9                  | 0                           |
| 4.15.5.15.13  | Minimum number of visitor dwelling unit                                                                       | r parking spaces per retire        | ement 0.1                    | 0                           |
| 4.15.5.15.14  | Minimum number of <b>parki</b><br><b>area - non-residential</b> of a                                          |                                    | s floor 3.3                  | 5                           |
| 4.15.5.15.15  | Minimum number of <b>parki</b><br>area - non-residential of a                                                 |                                    |                              | 6                           |
| 4.15.5.15.16  | Minimum number of <b>parki</b><br>area - non-residential of a                                                 |                                    | s floor 10.                  | 0                           |
| 4.15.5.15.17  | All site development plans of this Exception                                                                  | shall comply with Schedule         | RA4-15                       |                             |

Schedule RA4-15 Map 22

| 4.15.5.16     | Exception: RA4-16                                                                                        | Лар # 25                    | By-law: 0325-2008,<br>0174-2017, 0208-2022 |
|---------------|----------------------------------------------------------------------------------------------------------|-----------------------------|--------------------------------------------|
|               | one the permitted <b>uses</b> and appl<br>following <b>uses</b> /regulations sha                         |                             | as specified for a RA4 zone                |
| Additional Pe | rmitted Use                                                                                              |                             |                                            |
| 4.15.5.16.1   | (1) Recreation <b>Building</b>                                                                           |                             |                                            |
| Regulations   |                                                                                                          |                             |                                            |
| 4.15.5.16.2   | <b>Buildable Area</b> 'A' identified Exception shall only be used                                        |                             | S                                          |
| 4.15.5.16.3   | Maximum number of <b>dwellin</b><br>identified on Schedule RA4-1                                         |                             | 'B' 224                                    |
| 4.15.5.16.4   | Maximum number of <b>dwellin</b><br>identified on Schedule RA4-1                                         |                             | 'C' 211                                    |
| 4.15.5.16.5   | Minimum floor space index                                                                                | - apartment zone            | 1.5                                        |
| 4.15.5.16.6   | Maximum floor space index                                                                                | 3.0                         |                                            |
| 4.15.5.16.7   | Maximum gross floor area -<br>Buildable Area 'A' identified<br>this Exception                            |                             | 764 m <sup>2</sup>                         |
| 4.15.5.16.8   | Minimum landscaped area                                                                                  |                             | 55% of the lot ar                          |
| 4.15.5.16.9   | Minimum setback from all <b>bu</b><br>swimming pools to all lands                                        | 7.5 m                       |                                            |
| 4.15.5.16.10  | Maximum <b>height</b> in <b>Buildab</b><br>Schedule RA4-16 of this Exce                                  | 19 storeys                  |                                            |
| 4.15.5.16.11  | Maximum <b>height</b> in <b>Buildab</b><br>Schedule RA4-16 of this Exce                                  |                             | 18 storeys                                 |
| 4.15.5.16.12  | Minimum number of resident<br><b>dwelling unit</b> in <b>Buildable A</b><br>Schedule RA4-16 of this Exc  | edroom 1.16                 |                                            |
| 4.15.5.16.13  | Minimum number of resident<br><b>dwelling unit</b> in <b>Buildable A</b><br>Schedule RA4-16 of this Exce | edroom 1.50                 |                                            |
| 4.15.5.16.14  | A portion of the underground<br>on abutting lands zoned RM4                                              | located                     |                                            |
| 4.15.5.16.15  | All site development plans sh of this Exception                                                          | all comply with Schedule R. | A4-16                                      |