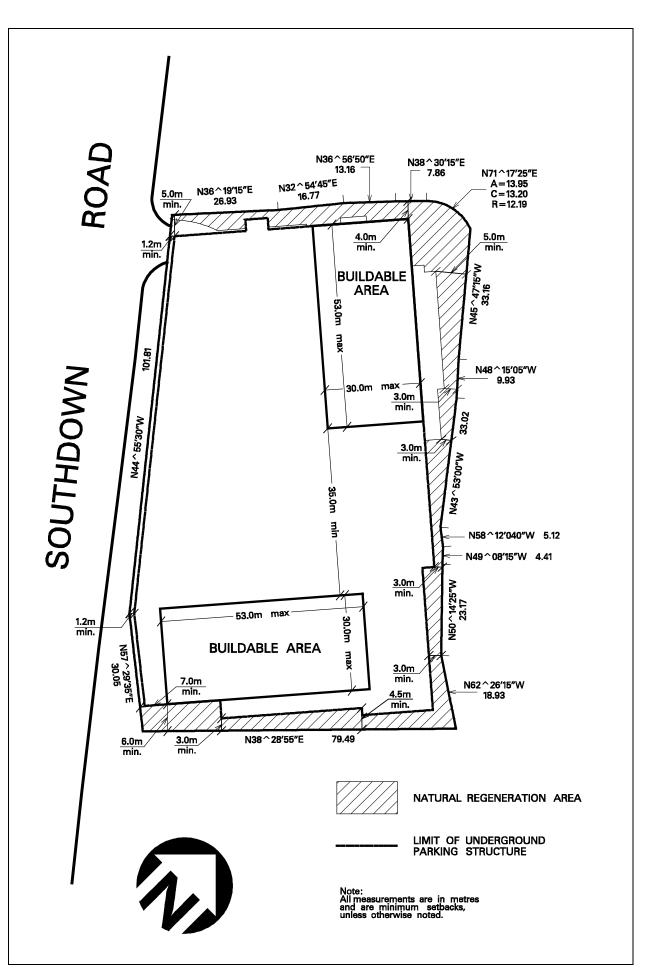

| 4.15.5.23    | Exception: RA4-23                                                                                                                                                                                                                                 | Map # 10                                                                                                                                         |                                                                     | 0137-2008,<br>17, 0208-2022 |
|--------------|---------------------------------------------------------------------------------------------------------------------------------------------------------------------------------------------------------------------------------------------------|--------------------------------------------------------------------------------------------------------------------------------------------------|---------------------------------------------------------------------|-----------------------------|
|              | one the permitted <b>uses</b> and ap<br>following <b>uses</b> /regulations sh                                                                                                                                                                     |                                                                                                                                                  | hall be as specified                                                | d for a RA4 zone            |
| Regulations  |                                                                                                                                                                                                                                                   |                                                                                                                                                  |                                                                     |                             |
| 4.15.5.23.1  | The provisions contained in of Lines 5.0 and 6.0 contain shall not apply                                                                                                                                                                          |                                                                                                                                                  |                                                                     |                             |
| 4.15.5.23.2  | Maximum number of dwell                                                                                                                                                                                                                           | ing units                                                                                                                                        |                                                                     | 424                         |
| 4.15.5.23.3  | Maximum floor space inde                                                                                                                                                                                                                          | ex - apartment zone                                                                                                                              |                                                                     | 4.5                         |
| 4.15.5.23.4  | Minimum <b>landscaped area area</b> identified on Schedule                                                                                                                                                                                        |                                                                                                                                                  |                                                                     | 55% of the lot area         |
| 4.15.5.23.5  | Maximum projection of a <b>b</b> identified on Schedule RA4                                                                                                                                                                                       |                                                                                                                                                  | ildable areas                                                       | 1.8 m                       |
| 4.15.5.23.6  | Minimum number of reside<br>dwelling unit                                                                                                                                                                                                         | nt <b>parking spaces</b> per                                                                                                                     | r apartment                                                         | 1.25                        |
| 4.15.5.23.7  | Minimum number of visitor dwelling unit                                                                                                                                                                                                           | r <b>parking spaces</b> per a                                                                                                                    | apartment                                                           | 0.25                        |
| 4.15.5.23.8  | Maximum percentage of rec<br>may be tandem                                                                                                                                                                                                        | quired resident <b>parkin</b>                                                                                                                    | ng spaces that                                                      | 15%                         |
| 4.15.5.23.9  | No <b>buildings</b> or <b>structures</b><br>structures, sheds, undergroup<br>parking access structures, up<br>structures, <b>swimming pools</b><br>walkways or any recreation<br>within or below the <b>natural</b><br>Schedule RA4-23 of this Ex | and <b>parking structure</b><br>nderground parking ve<br>s, tennis courts, hard s<br>al facilities shall be pe<br><b>l regeneration area</b> , i | es, underground<br>enting<br>urface<br>ermitted on,<br>dentified on |                             |
| 4.15.5.23.10 | All site development plans s<br>of this Exception                                                                                                                                                                                                 | shall comply with Sch                                                                                                                            | edule RA4-23                                                        |                             |

Schedule RA4-23 Map 10

| 4.15.5.24                                                                                                                                                                  | Exception: RA4-24                                    | Map # 07         | By-law: 0174-2017 |  |  |
|----------------------------------------------------------------------------------------------------------------------------------------------------------------------------|------------------------------------------------------|------------------|-------------------|--|--|
| In a RA4-24 zone the permitted <b>uses</b> and applicable regulations shall be as specified for a RA4 zone except that the following <b>uses</b> /regulations shall apply: |                                                      |                  |                   |  |  |
| Regulations                                                                                                                                                                |                                                      |                  |                   |  |  |
| 4.15.5.24.1                                                                                                                                                                | Minimum floor space inde                             | 0.8              |                   |  |  |
| 4.15.5.24.2                                                                                                                                                                | Maximum floor space inde                             | 1.5              |                   |  |  |
| 4.15.5.24.3                                                                                                                                                                | .15.5.24.3 Minimum setback to a railway right-of-way |                  |                   |  |  |
| 4.15.5.24.4                                                                                                                                                                | Maximum height                                       | 14 storeys       |                   |  |  |
| 4.15.5.24.5                                                                                                                                                                | Minimum number of <b>parki</b>                       | <b>unit</b> 1.25 |                   |  |  |