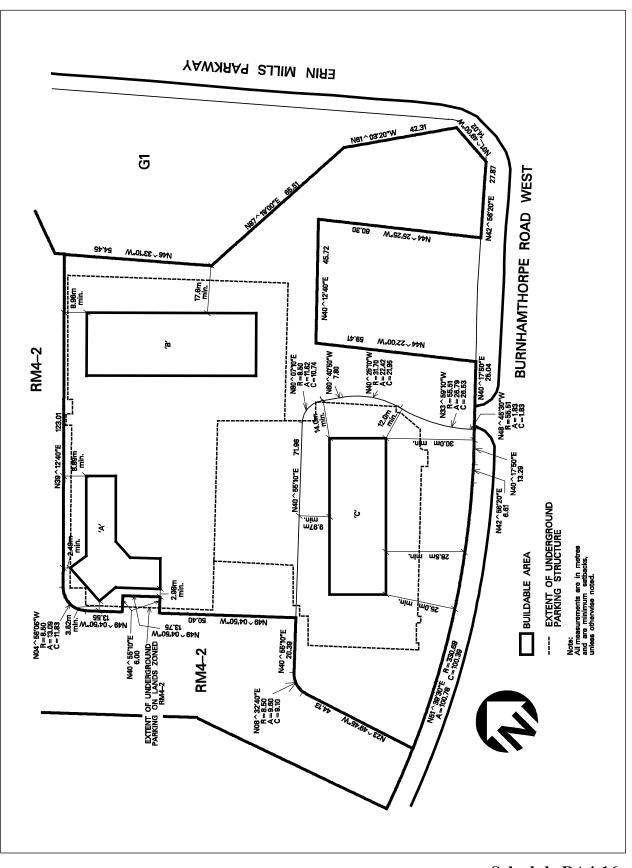

Schedule RA4-12 Map 21

| 4.15.5.13   | Exception: RA4-13                                                                                                                                                         | Map # 20            | By-law: 0174-2017,<br>0208-2022 |  |  |  |
|-------------|---------------------------------------------------------------------------------------------------------------------------------------------------------------------------|---------------------|---------------------------------|--|--|--|
|             | n a RA4-13 zone the permitted <b>uses</b> and applicable regulations shall be as specified for a RA4 zone except that the following <b>uses</b> /regulations shall apply: |                     |                                 |  |  |  |
| Regulations |                                                                                                                                                                           |                     |                                 |  |  |  |
| 4.15.5.13.1 | Maximum number of dwell                                                                                                                                                   | 328                 |                                 |  |  |  |
| 4.15.5.13.2 | Minimum floor space inde                                                                                                                                                  | 0.5                 |                                 |  |  |  |
| 4.15.5.13.3 | Maximum floor space inde                                                                                                                                                  | 1.2                 |                                 |  |  |  |
| 4.15.5.13.4 | Minimum landscaped area                                                                                                                                                   | 50% of the lot area |                                 |  |  |  |
| 4.15.5.13.5 | 4.15.5.13.5 Maximum <b>height</b> in <b>Buildable Area</b> 'C' identified on<br>Schedule RA4-13 of this Exception                                                         |                     |                                 |  |  |  |
| 4.15.5.13.6 | .15.5.13.6 Maximum height in Buildable Area 'C' if the seventh storey is constructed with a gabled roof which shall contain dwelling units                                |                     |                                 |  |  |  |
| 4.15.5.13.7 | All site development plans                                                                                                                                                | A4-13               |                                 |  |  |  |