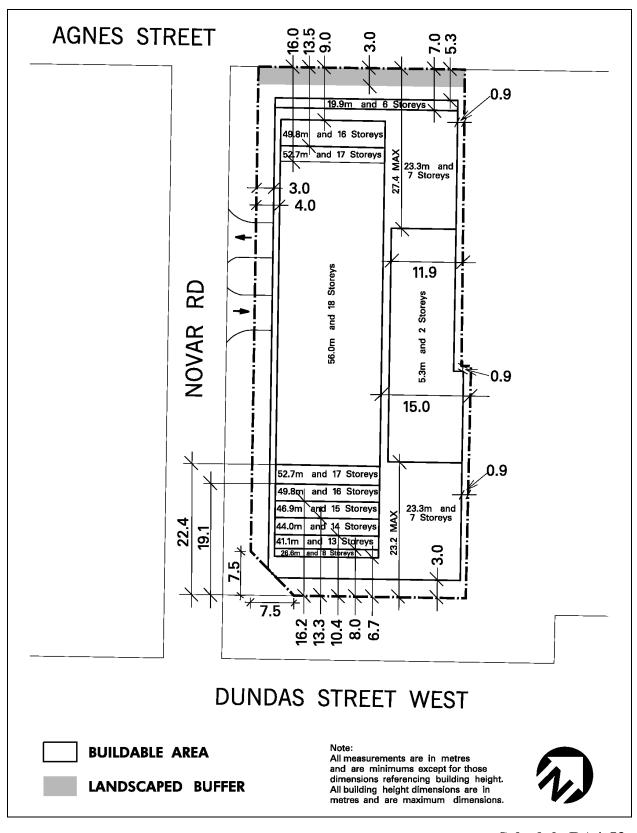

Schedule RA4-12 Map 21

| 4.15.5.13   | Exception: RA4-13                                                                                                                                                         | Map # 20            | By-law: 0174-2017,<br>0208-2022 |  |  |  |
|-------------|---------------------------------------------------------------------------------------------------------------------------------------------------------------------------|---------------------|---------------------------------|--|--|--|
|             | n a RA4-13 zone the permitted <b>uses</b> and applicable regulations shall be as specified for a RA4 zone except that the following <b>uses</b> /regulations shall apply: |                     |                                 |  |  |  |
| Regulations |                                                                                                                                                                           |                     |                                 |  |  |  |
| 4.15.5.13.1 | Maximum number of dwell                                                                                                                                                   | 328                 |                                 |  |  |  |
| 4.15.5.13.2 | Minimum floor space inde                                                                                                                                                  | 0.5                 |                                 |  |  |  |
| 4.15.5.13.3 | Maximum floor space inde                                                                                                                                                  | 1.2                 |                                 |  |  |  |
| 4.15.5.13.4 | Minimum landscaped area                                                                                                                                                   | 50% of the lot area |                                 |  |  |  |
| 4.15.5.13.5 | 4.15.5.13.5 Maximum <b>height</b> in <b>Buildable Area</b> 'C' identified on<br>Schedule RA4-13 of this Exception                                                         |                     |                                 |  |  |  |
| 4.15.5.13.6 | .15.5.13.6 Maximum height in Buildable Area 'C' if the seventh storey is constructed with a gabled roof which shall contain dwelling units                                |                     |                                 |  |  |  |
| 4.15.5.13.7 | All site development plans                                                                                                                                                | A4-13               |                                 |  |  |  |

| 4.15.5.14                                                                                                                                                                  | Exception: RA4-14         | Map # 21           | By-law: 0174-2017 |  |  |  |
|----------------------------------------------------------------------------------------------------------------------------------------------------------------------------|---------------------------|--------------------|-------------------|--|--|--|
| In a RA4-14 zone the permitted <b>uses</b> and applicable regulations shall be as specified for a RA4 zone except that the following <b>uses</b> /regulations shall apply: |                           |                    |                   |  |  |  |
| Regulations                                                                                                                                                                | Regulations               |                    |                   |  |  |  |
| 4.15.5.14.1                                                                                                                                                                | Minimum floor space index | x - apartment zone | 0.9               |  |  |  |
| 4.15.5.14.2                                                                                                                                                                | Maximum floor space inde  | x - apartment zone | 1.4               |  |  |  |
| 4.15.5.14.3                                                                                                                                                                | Maximum height            |                    | 13 storeys        |  |  |  |