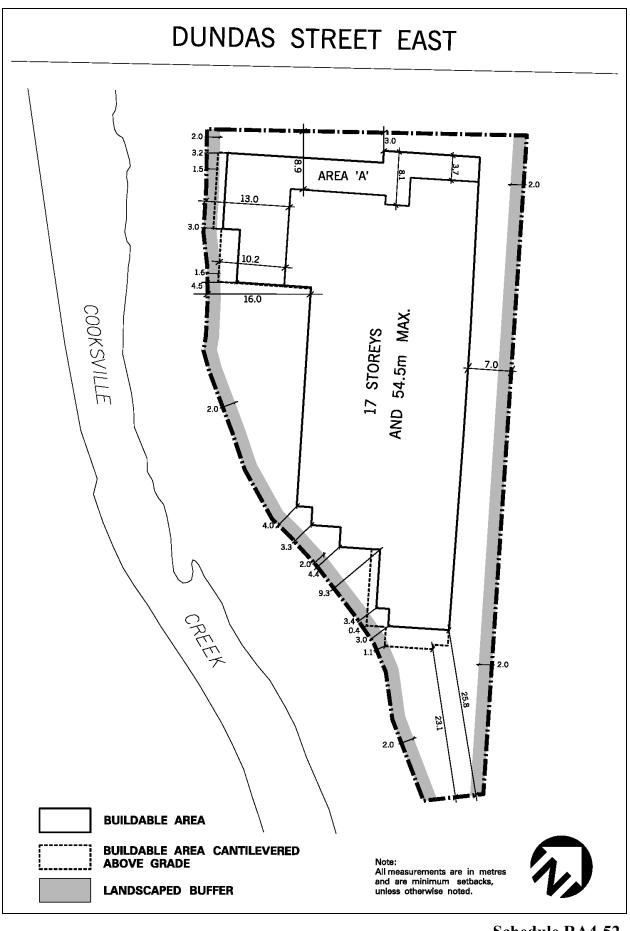

| 4.15.5.23    | Exception: RA4-23                                                                                                                                                                                                                                 | Map # 10                                                                                                                                         |                                                                     | 0137-2008,<br>17, 0208-2022 |
|--------------|---------------------------------------------------------------------------------------------------------------------------------------------------------------------------------------------------------------------------------------------------|--------------------------------------------------------------------------------------------------------------------------------------------------|---------------------------------------------------------------------|-----------------------------|
|              | one the permitted <b>uses</b> and ap<br>following <b>uses</b> /regulations sh                                                                                                                                                                     |                                                                                                                                                  | hall be as specified                                                | d for a RA4 zone            |
| Regulations  |                                                                                                                                                                                                                                                   |                                                                                                                                                  |                                                                     |                             |
| 4.15.5.23.1  | The provisions contained in of Lines 5.0 and 6.0 contain shall not apply                                                                                                                                                                          |                                                                                                                                                  |                                                                     |                             |
| 4.15.5.23.2  | Maximum number of dwell                                                                                                                                                                                                                           | ing units                                                                                                                                        |                                                                     | 424                         |
| 4.15.5.23.3  | Maximum floor space inde                                                                                                                                                                                                                          | ex - apartment zone                                                                                                                              |                                                                     | 4.5                         |
| 4.15.5.23.4  | Minimum <b>landscaped area area</b> identified on Schedule                                                                                                                                                                                        |                                                                                                                                                  |                                                                     | 55% of the lot area         |
| 4.15.5.23.5  | Maximum projection of a <b>b</b> identified on Schedule RA4                                                                                                                                                                                       |                                                                                                                                                  | ildable areas                                                       | 1.8 m                       |
| 4.15.5.23.6  | Minimum number of reside<br>dwelling unit                                                                                                                                                                                                         | nt <b>parking spaces</b> per                                                                                                                     | r apartment                                                         | 1.25                        |
| 4.15.5.23.7  | Minimum number of visitor dwelling unit                                                                                                                                                                                                           | r <b>parking spaces</b> per a                                                                                                                    | apartment                                                           | 0.25                        |
| 4.15.5.23.8  | Maximum percentage of rec<br>may be tandem                                                                                                                                                                                                        | quired resident <b>parkin</b>                                                                                                                    | ng spaces that                                                      | 15%                         |
| 4.15.5.23.9  | No <b>buildings</b> or <b>structures</b><br>structures, sheds, undergroup<br>parking access structures, up<br>structures, <b>swimming pools</b><br>walkways or any recreation<br>within or below the <b>natural</b><br>Schedule RA4-23 of this Ex | and <b>parking structure</b><br>nderground parking ve<br>s, tennis courts, hard s<br>al facilities shall be pe<br><b>l regeneration area</b> , i | es, underground<br>enting<br>urface<br>ermitted on,<br>dentified on |                             |
| 4.15.5.23.10 | All site development plans s<br>of this Exception                                                                                                                                                                                                 | shall comply with Sch                                                                                                                            | edule RA4-23                                                        |                             |

Schedule RA4-23 Map 10

| 4.15.5.24                                                                                                                                                                  | Exception: RA4-24                                    | Map # 07         | By-law: 0174-2017 |  |  |
|----------------------------------------------------------------------------------------------------------------------------------------------------------------------------|------------------------------------------------------|------------------|-------------------|--|--|
| In a RA4-24 zone the permitted <b>uses</b> and applicable regulations shall be as specified for a RA4 zone except that the following <b>uses</b> /regulations shall apply: |                                                      |                  |                   |  |  |
| Regulations                                                                                                                                                                |                                                      |                  |                   |  |  |
| 4.15.5.24.1                                                                                                                                                                | Minimum floor space inde                             | 0.8              |                   |  |  |
| 4.15.5.24.2                                                                                                                                                                | Maximum floor space inde                             | 1.5              |                   |  |  |
| 4.15.5.24.3                                                                                                                                                                | .15.5.24.3 Minimum setback to a railway right-of-way |                  |                   |  |  |
| 4.15.5.24.4                                                                                                                                                                | Maximum height                                       | 14 storeys       |                   |  |  |
| 4.15.5.24.5                                                                                                                                                                | Minimum number of <b>parki</b>                       | <b>unit</b> 1.25 |                   |  |  |