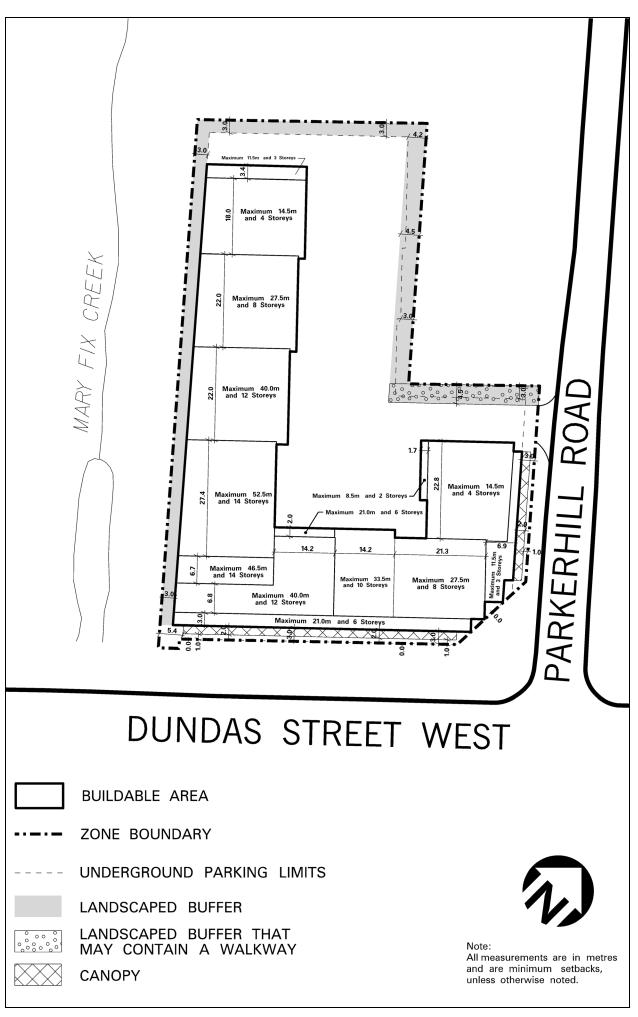

| 4.15.5.23    | Exception: RA4-23                                                                                                                                                                                                                                 | Map # 10                                                                                                                                         |                                                                     | 0137-2008,<br>17, 0208-2022 |
|--------------|---------------------------------------------------------------------------------------------------------------------------------------------------------------------------------------------------------------------------------------------------|--------------------------------------------------------------------------------------------------------------------------------------------------|---------------------------------------------------------------------|-----------------------------|
|              | one the permitted <b>uses</b> and ap<br>following <b>uses</b> /regulations sh                                                                                                                                                                     |                                                                                                                                                  | hall be as specified                                                | d for a RA4 zone            |
| Regulations  |                                                                                                                                                                                                                                                   |                                                                                                                                                  |                                                                     |                             |
| 4.15.5.23.1  | The provisions contained in of Lines 5.0 and 6.0 contain shall not apply                                                                                                                                                                          |                                                                                                                                                  |                                                                     |                             |
| 4.15.5.23.2  | Maximum number of dwell                                                                                                                                                                                                                           | ing units                                                                                                                                        |                                                                     | 424                         |
| 4.15.5.23.3  | Maximum floor space inde                                                                                                                                                                                                                          | ex - apartment zone                                                                                                                              |                                                                     | 4.5                         |
| 4.15.5.23.4  | Minimum <b>landscaped area area</b> identified on Schedule                                                                                                                                                                                        |                                                                                                                                                  |                                                                     | 55% of the lot area         |
| 4.15.5.23.5  | Maximum projection of a <b>b</b> identified on Schedule RA4                                                                                                                                                                                       |                                                                                                                                                  | ildable areas                                                       | 1.8 m                       |
| 4.15.5.23.6  | Minimum number of reside<br>dwelling unit                                                                                                                                                                                                         | nt <b>parking spaces</b> per                                                                                                                     | r apartment                                                         | 1.25                        |
| 4.15.5.23.7  | Minimum number of visitor dwelling unit                                                                                                                                                                                                           | r <b>parking spaces</b> per a                                                                                                                    | apartment                                                           | 0.25                        |
| 4.15.5.23.8  | Maximum percentage of rec<br>may be tandem                                                                                                                                                                                                        | quired resident <b>parkin</b>                                                                                                                    | ng spaces that                                                      | 15%                         |
| 4.15.5.23.9  | No <b>buildings</b> or <b>structures</b><br>structures, sheds, undergroup<br>parking access structures, up<br>structures, <b>swimming pools</b><br>walkways or any recreation<br>within or below the <b>natural</b><br>Schedule RA4-23 of this Ex | and <b>parking structure</b><br>nderground parking ve<br>s, tennis courts, hard s<br>al facilities shall be pe<br><b>l regeneration area</b> , i | es, underground<br>enting<br>urface<br>ermitted on,<br>dentified on |                             |
| 4.15.5.23.10 | All site development plans s<br>of this Exception                                                                                                                                                                                                 | shall comply with Sch                                                                                                                            | edule RA4-23                                                        |                             |

Schedule RA4-23 Map 10

| 4.15.5.24                                                                                                                                                                  | Exception: RA4-24                                    | Map # 07         | By-law: 0174-2017 |  |  |
|----------------------------------------------------------------------------------------------------------------------------------------------------------------------------|------------------------------------------------------|------------------|-------------------|--|--|
| In a RA4-24 zone the permitted <b>uses</b> and applicable regulations shall be as specified for a RA4 zone except that the following <b>uses</b> /regulations shall apply: |                                                      |                  |                   |  |  |
| Regulations                                                                                                                                                                |                                                      |                  |                   |  |  |
| 4.15.5.24.1                                                                                                                                                                | Minimum floor space inde                             | 0.8              |                   |  |  |
| 4.15.5.24.2                                                                                                                                                                | Maximum floor space inde                             | 1.5              |                   |  |  |
| 4.15.5.24.3                                                                                                                                                                | .15.5.24.3 Minimum setback to a railway right-of-way |                  |                   |  |  |
| 4.15.5.24.4                                                                                                                                                                | Maximum height                                       | 14 storeys       |                   |  |  |
| 4.15.5.24.5                                                                                                                                                                | Minimum number of <b>parki</b>                       | <b>unit</b> 1.25 |                   |  |  |