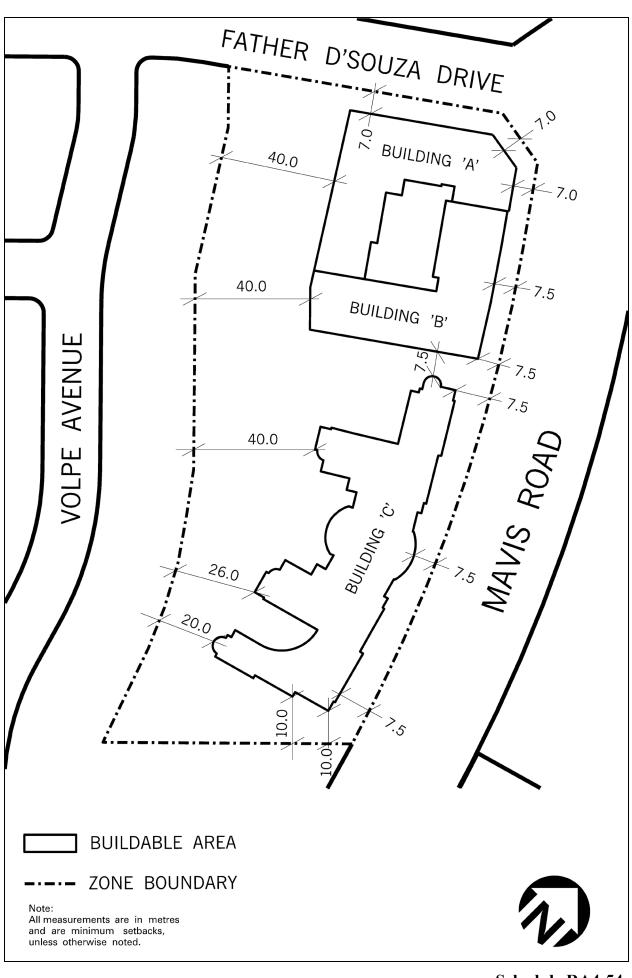

Schedule RA4-15 Map 22

| 4.15.5.16     | Exception: RA4-16                                                                                        | Лар # 25                    | By-law: 0325-2008,<br>0174-2017, 0208-2022 |
|---------------|----------------------------------------------------------------------------------------------------------|-----------------------------|--------------------------------------------|
|               | one the permitted <b>uses</b> and appl<br>following <b>uses</b> /regulations sha                         |                             | as specified for a RA4 zone                |
| Additional Pe | rmitted Use                                                                                              |                             |                                            |
| 4.15.5.16.1   | (1) Recreation <b>Building</b>                                                                           |                             |                                            |
| Regulations   |                                                                                                          |                             |                                            |
| 4.15.5.16.2   | <b>Buildable Area</b> 'A' identified Exception shall only be used                                        |                             | S                                          |
| 4.15.5.16.3   | Maximum number of <b>dwellin</b><br>identified on Schedule RA4-1                                         |                             | 'B' 224                                    |
| 4.15.5.16.4   | Maximum number of <b>dwellin</b><br>identified on Schedule RA4-1                                         |                             | 'C' 211                                    |
| 4.15.5.16.5   | Minimum floor space index                                                                                | - apartment zone            | 1.5                                        |
| 4.15.5.16.6   | Maximum floor space index                                                                                | 3.0                         |                                            |
| 4.15.5.16.7   | Maximum gross floor area -<br>Buildable Area 'A' identified<br>this Exception                            |                             | 764 m <sup>2</sup>                         |
| 4.15.5.16.8   | Minimum landscaped area                                                                                  |                             | 55% of the lot ar                          |
| 4.15.5.16.9   | Minimum setback from all <b>bu</b><br>swimming pools to all lands                                        | 7.5 m                       |                                            |
| 4.15.5.16.10  | Maximum <b>height</b> in <b>Buildab</b><br>Schedule RA4-16 of this Exce                                  | 19 storeys                  |                                            |
| 4.15.5.16.11  | Maximum <b>height</b> in <b>Buildab</b><br>Schedule RA4-16 of this Exce                                  |                             | 18 storeys                                 |
| 4.15.5.16.12  | Minimum number of resident<br><b>dwelling unit</b> in <b>Buildable A</b><br>Schedule RA4-16 of this Exc  | edroom 1.16                 |                                            |
| 4.15.5.16.13  | Minimum number of resident<br><b>dwelling unit</b> in <b>Buildable A</b><br>Schedule RA4-16 of this Exce | edroom 1.50                 |                                            |
| 4.15.5.16.14  | A portion of the underground<br>on abutting lands zoned RM4                                              | located                     |                                            |
| 4.15.5.16.15  | All site development plans sh of this Exception                                                          | all comply with Schedule R. | A4-16                                      |

Schedule RA4-16 Map 25

| 4.15.5.17                                                                                                                                                                  | Exception: RA4-17                            | Map # 22               | By-law: 0174-2017 |  |  |
|----------------------------------------------------------------------------------------------------------------------------------------------------------------------------|----------------------------------------------|------------------------|-------------------|--|--|
| In a RA4-17 zone the permitted <b>uses</b> and applicable regulations shall be as specified for a RA4 zone except that the following <b>uses</b> /regulations shall apply: |                                              |                        |                   |  |  |
| Regulations                                                                                                                                                                |                                              |                        |                   |  |  |
| 4.15.5.17.1                                                                                                                                                                | Maximum number of <b>dwel</b>                | 171                    |                   |  |  |
| 4.15.5.17.2                                                                                                                                                                | Minimum floor space inde                     | 2.2                    |                   |  |  |
| 4.15.5.17.3                                                                                                                                                                | Maximum floor space inde                     | ex - apartment zone    | 2.9               |  |  |
| 4.15.5.17.4                                                                                                                                                                | Minimum lot frontage                         | 17.0 m                 |                   |  |  |
| 4.15.5.17.5                                                                                                                                                                | All site development plans of this Exception | shall comply with Sche | dule RA4-17       |  |  |