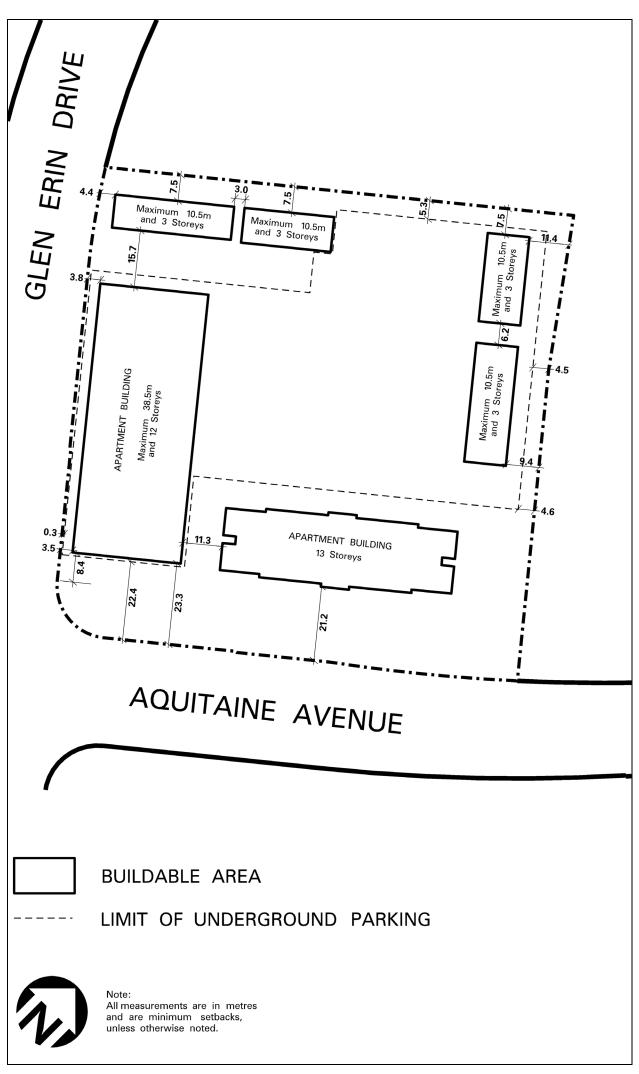

| 4.15.5.23    | Exception: RA4-23                                                                                                                                                                                                                                 | Map # 10                                                                                                                                         |                                                                     | 0137-2008,<br>17, 0208-2022 |
|--------------|---------------------------------------------------------------------------------------------------------------------------------------------------------------------------------------------------------------------------------------------------|--------------------------------------------------------------------------------------------------------------------------------------------------|---------------------------------------------------------------------|-----------------------------|
|              | one the permitted <b>uses</b> and ap<br>following <b>uses</b> /regulations sh                                                                                                                                                                     |                                                                                                                                                  | hall be as specified                                                | d for a RA4 zone            |
| Regulations  |                                                                                                                                                                                                                                                   |                                                                                                                                                  |                                                                     |                             |
| 4.15.5.23.1  | The provisions contained in of Lines 5.0 and 6.0 contain shall not apply                                                                                                                                                                          |                                                                                                                                                  |                                                                     |                             |
| 4.15.5.23.2  | Maximum number of dwell                                                                                                                                                                                                                           | ing units                                                                                                                                        |                                                                     | 424                         |
| 4.15.5.23.3  | Maximum floor space inde                                                                                                                                                                                                                          | ex - apartment zone                                                                                                                              |                                                                     | 4.5                         |
| 4.15.5.23.4  | Minimum <b>landscaped area area</b> identified on Schedule                                                                                                                                                                                        |                                                                                                                                                  |                                                                     | 55% of the lot area         |
| 4.15.5.23.5  | Maximum projection of a <b>b</b> identified on Schedule RA4                                                                                                                                                                                       |                                                                                                                                                  | ildable areas                                                       | 1.8 m                       |
| 4.15.5.23.6  | Minimum number of reside<br>dwelling unit                                                                                                                                                                                                         | nt <b>parking spaces</b> per                                                                                                                     | r apartment                                                         | 1.25                        |
| 4.15.5.23.7  | Minimum number of visitor dwelling unit                                                                                                                                                                                                           | r <b>parking spaces</b> per a                                                                                                                    | apartment                                                           | 0.25                        |
| 4.15.5.23.8  | Maximum percentage of rec<br>may be tandem                                                                                                                                                                                                        | quired resident <b>parkin</b>                                                                                                                    | ng spaces that                                                      | 15%                         |
| 4.15.5.23.9  | No <b>buildings</b> or <b>structures</b><br>structures, sheds, undergroup<br>parking access structures, up<br>structures, <b>swimming pools</b><br>walkways or any recreation<br>within or below the <b>natural</b><br>Schedule RA4-23 of this Ex | and <b>parking structure</b><br>nderground parking ve<br>s, tennis courts, hard s<br>al facilities shall be pe<br><b>l regeneration area</b> , i | es, underground<br>enting<br>urface<br>ermitted on,<br>dentified on |                             |
| 4.15.5.23.10 | All site development plans s<br>of this Exception                                                                                                                                                                                                 | shall comply with Sch                                                                                                                            | edule RA4-23                                                        |                             |

Schedule RA4-23 Map 10

| 4.15.5.24                                                                                                                                                                  | Exception: RA4-24                                    | Map # 07         | By-law: 0174-2017 |  |  |
|----------------------------------------------------------------------------------------------------------------------------------------------------------------------------|------------------------------------------------------|------------------|-------------------|--|--|
| In a RA4-24 zone the permitted <b>uses</b> and applicable regulations shall be as specified for a RA4 zone except that the following <b>uses</b> /regulations shall apply: |                                                      |                  |                   |  |  |
| Regulations                                                                                                                                                                |                                                      |                  |                   |  |  |
| 4.15.5.24.1                                                                                                                                                                | Minimum floor space inde                             | 0.8              |                   |  |  |
| 4.15.5.24.2                                                                                                                                                                | Maximum floor space inde                             | 1.5              |                   |  |  |
| 4.15.5.24.3                                                                                                                                                                | .15.5.24.3 Minimum setback to a railway right-of-way |                  |                   |  |  |
| 4.15.5.24.4                                                                                                                                                                | Maximum height                                       | 14 storeys       |                   |  |  |
| 4.15.5.24.5                                                                                                                                                                | Minimum number of <b>parki</b>                       | <b>unit</b> 1.25 |                   |  |  |