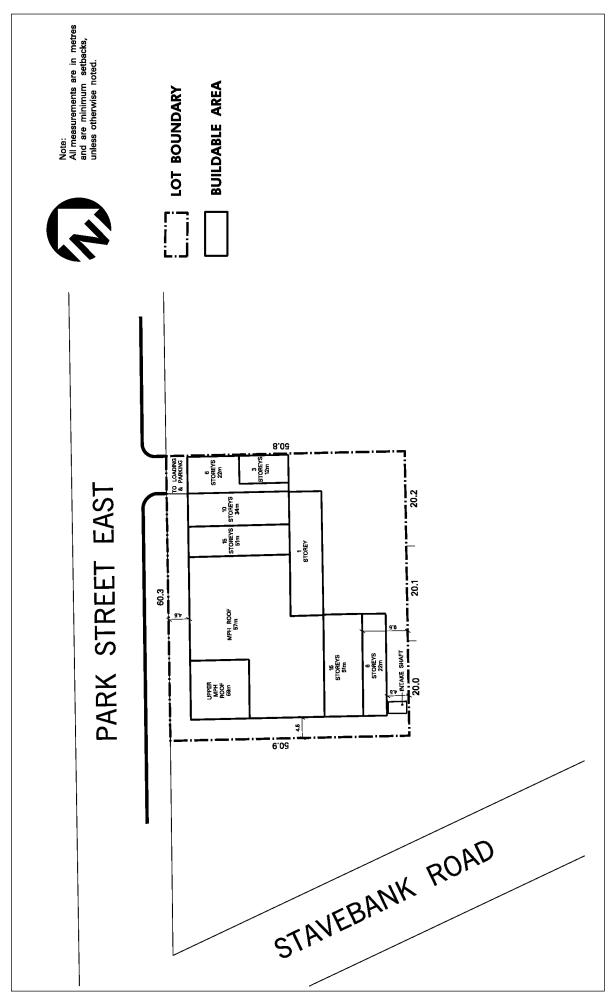

Schedule RA4-12 Map 21

| 4.15.5.13   | Exception: RA4-13                                                                                                                                                         | Map # 20            | By-law: 0174-2017,<br>0208-2022 |  |  |  |
|-------------|---------------------------------------------------------------------------------------------------------------------------------------------------------------------------|---------------------|---------------------------------|--|--|--|
|             | n a RA4-13 zone the permitted <b>uses</b> and applicable regulations shall be as specified for a RA4 zone except that the following <b>uses</b> /regulations shall apply: |                     |                                 |  |  |  |
| Regulations |                                                                                                                                                                           |                     |                                 |  |  |  |
| 4.15.5.13.1 | Maximum number of dwell                                                                                                                                                   | 328                 |                                 |  |  |  |
| 4.15.5.13.2 | Minimum floor space inde                                                                                                                                                  | 0.5                 |                                 |  |  |  |
| 4.15.5.13.3 | Maximum floor space inde                                                                                                                                                  | 1.2                 |                                 |  |  |  |
| 4.15.5.13.4 | Minimum landscaped area                                                                                                                                                   | 50% of the lot area |                                 |  |  |  |
| 4.15.5.13.5 | 4.15.5.13.5 Maximum <b>height</b> in <b>Buildable Area</b> 'C' identified on<br>Schedule RA4-13 of this Exception                                                         |                     |                                 |  |  |  |
| 4.15.5.13.6 | .15.5.13.6 Maximum height in Buildable Area 'C' if the seventh storey is constructed with a gabled roof which shall contain dwelling units                                |                     |                                 |  |  |  |
| 4.15.5.13.7 | All site development plans                                                                                                                                                | A4-13               |                                 |  |  |  |