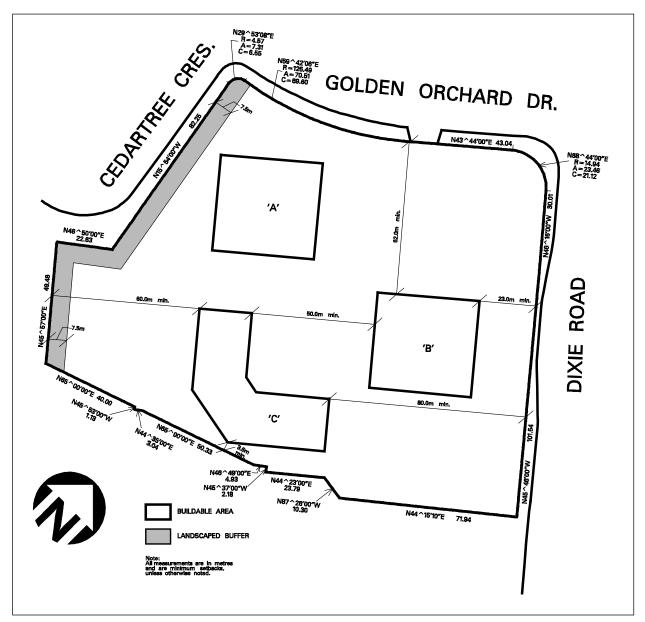

| 4.15.5.15     | Exception: RA4-15                                                                                             | Map # 22                           | By-law: 0174-2017, 0208-2022 |                             |
|---------------|---------------------------------------------------------------------------------------------------------------|------------------------------------|------------------------------|-----------------------------|
|               | one the permitted <b>uses</b> and ap<br>following <b>uses</b> /regulations sl                                 |                                    | e as specified for a RA4     | zone                        |
| Additional Pe | ermitted Uses                                                                                                 |                                    |                              |                             |
| 4.15.5.15.1   | (1) <b>Restaurant</b> and <b>tal</b> an <b>apartment</b>                                                      | ke-out restaurant accessor         | y to                         |                             |
| Regulations   |                                                                                                               |                                    |                              |                             |
| 4.15.5.15.2   | Maximum number of dwell                                                                                       | ing units per hectare              | 24                           | 7                           |
| 4.15.5.15.3   | Minimum floor space inde                                                                                      | x - apartment zone                 | 1.:                          | 5                           |
| 4.15.5.15.4   | Maximum floor space inde                                                                                      | ex - apartment zone                | 2.9                          | )                           |
| 4.15.5.15.5   | Maximum gross floor area accessory uses                                                                       | - non-residential used for         | 1 200                        | <sup>2</sup> m <sup>2</sup> |
| 4.15.5.15.6   | <b>Accessory uses</b> shall only be<br>of the <b>apartment</b> in <b>Builda</b><br>Schedule RA4-15 of this Ea | ble Area 'A' identified on         | torey                        |                             |
| 4.15.5.15.7   | Minimum number of resident <b>parking spaces</b> per one-bedroom apartment <b>dwelling unit</b>               |                                    |                              | 6                           |
| 4.15.5.15.8   | Minimum number of resident <b>parking spaces</b> per two-bedroom apartment <b>dwelling unit</b>               |                                    |                              | 6                           |
| 4.15.5.15.9   | Minimum number of reside apartment <b>dwelling unit</b>                                                       | nt <b>parking spaces</b> per three | e-bedroom 0.7                | 0                           |
| 4.15.5.15.10  | Minimum number of visitor <b>dwelling unit</b>                                                                | r <b>parking spaces</b> per apartr | nent 0.2                     | 0                           |
| 4.15.5.15.11  | Minimum number of reside retirement dwelling unit                                                             | nt <b>parking spaces</b> per one-  | bedroom 0.4                  | 0                           |
| 4.15.5.15.12  | Minimum number of reside retirement dwelling unit                                                             | nt <b>parking spaces</b> per two-  | bedroom 0.9                  | 0                           |
| 4.15.5.15.13  | Minimum number of visitor dwelling unit                                                                       | r parking spaces per retire        | ement 0.1                    | 0                           |
| 4.15.5.15.14  | Minimum number of <b>parki</b><br><b>area - non-residential</b> of a                                          |                                    | s floor 3.3                  | 5                           |
| 4.15.5.15.15  | Minimum number of <b>parki</b><br>area - non-residential of a                                                 |                                    |                              | 6                           |
| 4.15.5.15.16  | Minimum number of <b>parki</b><br>area - non-residential of a                                                 |                                    | s floor 10.                  | 0                           |
| 4.15.5.15.17  | All site development plans of this Exception                                                                  | shall comply with Schedule         | RA4-15                       |                             |