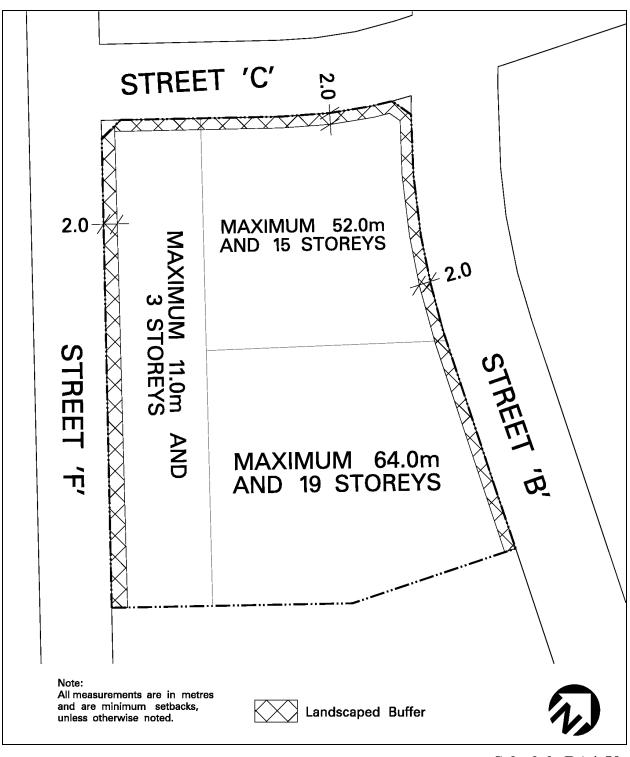

| 4.15.5.15     | Exception: RA4-15                                                                                             | Map # 22                           | By-law: 0174-2017, 0208-2022 |                             |
|---------------|---------------------------------------------------------------------------------------------------------------|------------------------------------|------------------------------|-----------------------------|
|               | one the permitted <b>uses</b> and ap<br>following <b>uses</b> /regulations sl                                 |                                    | e as specified for a RA4     | zone                        |
| Additional Pe | ermitted Uses                                                                                                 |                                    |                              |                             |
| 4.15.5.15.1   | (1) <b>Restaurant</b> and <b>tal</b> an <b>apartment</b>                                                      | ke-out restaurant accessor         | y to                         |                             |
| Regulations   |                                                                                                               |                                    |                              |                             |
| 4.15.5.15.2   | Maximum number of dwell                                                                                       | ing units per hectare              | 24                           | 7                           |
| 4.15.5.15.3   | Minimum floor space inde                                                                                      | x - apartment zone                 | 1.:                          | 5                           |
| 4.15.5.15.4   | Maximum floor space inde                                                                                      | ex - apartment zone                | 2.9                          | )                           |
| 4.15.5.15.5   | Maximum gross floor area accessory uses                                                                       | - non-residential used for         | 1 200                        | <sup>2</sup> m <sup>2</sup> |
| 4.15.5.15.6   | <b>Accessory uses</b> shall only be<br>of the <b>apartment</b> in <b>Builda</b><br>Schedule RA4-15 of this Ea | ble Area 'A' identified on         | torey                        |                             |
| 4.15.5.15.7   | Minimum number of resident <b>parking spaces</b> per one-bedroom apartment <b>dwelling unit</b>               |                                    |                              | 6                           |
| 4.15.5.15.8   | Minimum number of resident <b>parking spaces</b> per two-bedroom apartment <b>dwelling unit</b>               |                                    |                              | 6                           |
| 4.15.5.15.9   | Minimum number of reside apartment <b>dwelling unit</b>                                                       | nt <b>parking spaces</b> per three | e-bedroom 0.7                | 0                           |
| 4.15.5.15.10  | Minimum number of visitor <b>dwelling unit</b>                                                                | r <b>parking spaces</b> per apartr | nent 0.2                     | 0                           |
| 4.15.5.15.11  | Minimum number of reside retirement dwelling unit                                                             | nt <b>parking spaces</b> per one-  | bedroom 0.4                  | 0                           |
| 4.15.5.15.12  | Minimum number of reside retirement dwelling unit                                                             | nt <b>parking spaces</b> per two-  | bedroom 0.9                  | 0                           |
| 4.15.5.15.13  | Minimum number of visitor dwelling unit                                                                       | r parking spaces per retire        | ement 0.1                    | 0                           |
| 4.15.5.15.14  | Minimum number of <b>parki</b><br><b>area - non-residential</b> of a                                          |                                    | s floor 3.3                  | 5                           |
| 4.15.5.15.15  | Minimum number of <b>parki</b><br>area - non-residential of a                                                 |                                    |                              | 6                           |
| 4.15.5.15.16  | Minimum number of <b>parki</b><br>area - non-residential of a                                                 |                                    | s floor 10.                  | 0                           |
| 4.15.5.15.17  | All site development plans of this Exception                                                                  | shall comply with Schedule         | RA4-15                       |                             |

Schedule RA4-15 Map 22

| 4.15.5.16     | Exception: RA4-16                                                                                        | Лар # 25                    | By-law: 0325-2008,<br>0174-2017, 0208-2022 |
|---------------|----------------------------------------------------------------------------------------------------------|-----------------------------|--------------------------------------------|
|               | one the permitted <b>uses</b> and appl<br>following <b>uses</b> /regulations sha                         |                             | as specified for a RA4 zone                |
| Additional Pe | rmitted Use                                                                                              |                             |                                            |
| 4.15.5.16.1   | (1) Recreation <b>Building</b>                                                                           |                             |                                            |
| Regulations   |                                                                                                          |                             |                                            |
| 4.15.5.16.2   | <b>Buildable Area</b> 'A' identified Exception shall only be used                                        |                             | S                                          |
| 4.15.5.16.3   | Maximum number of <b>dwellin</b><br>identified on Schedule RA4-1                                         |                             | 'B' 224                                    |
| 4.15.5.16.4   | Maximum number of <b>dwellin</b><br>identified on Schedule RA4-1                                         |                             | 'C' 211                                    |
| 4.15.5.16.5   | Minimum floor space index                                                                                | - apartment zone            | 1.5                                        |
| 4.15.5.16.6   | Maximum floor space index                                                                                | 3.0                         |                                            |
| 4.15.5.16.7   | Maximum gross floor area -<br>Buildable Area 'A' identified<br>this Exception                            |                             | 764 m <sup>2</sup>                         |
| 4.15.5.16.8   | Minimum landscaped area                                                                                  |                             | 55% of the lot ar                          |
| 4.15.5.16.9   | Minimum setback from all <b>bu</b><br>swimming pools to all lands                                        | 7.5 m                       |                                            |
| 4.15.5.16.10  | Maximum <b>height</b> in <b>Buildab</b><br>Schedule RA4-16 of this Exce                                  | 19 storeys                  |                                            |
| 4.15.5.16.11  | Maximum <b>height</b> in <b>Buildab</b><br>Schedule RA4-16 of this Exce                                  |                             | 18 storeys                                 |
| 4.15.5.16.12  | Minimum number of resident<br><b>dwelling unit</b> in <b>Buildable A</b><br>Schedule RA4-16 of this Exc  | edroom 1.16                 |                                            |
| 4.15.5.16.13  | Minimum number of resident<br><b>dwelling unit</b> in <b>Buildable A</b><br>Schedule RA4-16 of this Exce | edroom 1.50                 |                                            |
| 4.15.5.16.14  | A portion of the underground<br>on abutting lands zoned RM4                                              | located                     |                                            |
| 4.15.5.16.15  | All site development plans sh of this Exception                                                          | all comply with Schedule R. | A4-16                                      |