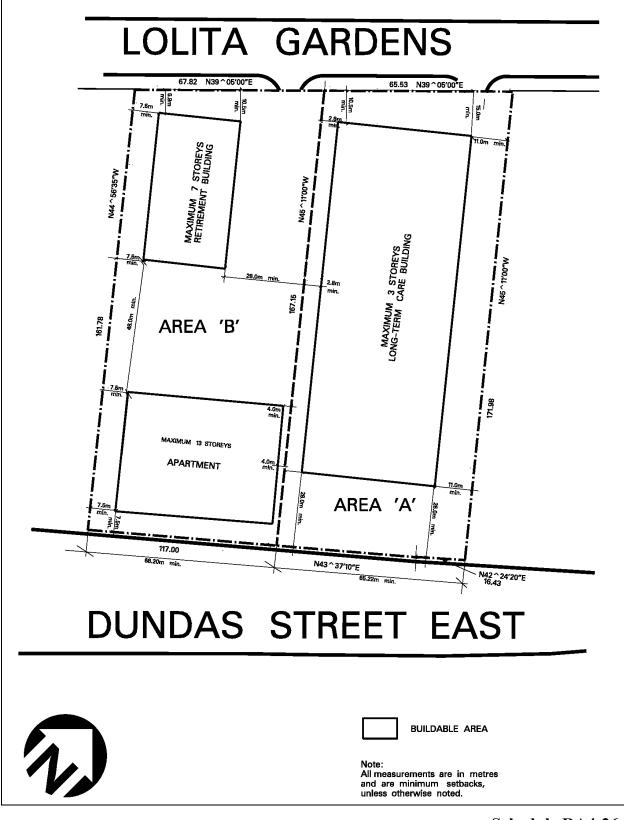

Schedule RA4-15 Map 22

| 4.15.5.16     | Exception: RA4-16                                                                                        | Лар # 25                    | By-law: 0325-2008,<br>0174-2017, 0208-2022 |
|---------------|----------------------------------------------------------------------------------------------------------|-----------------------------|--------------------------------------------|
|               | one the permitted <b>uses</b> and appl<br>following <b>uses</b> /regulations sha                         |                             | as specified for a RA4 zone                |
| Additional Pe | rmitted Use                                                                                              |                             |                                            |
| 4.15.5.16.1   | (1) Recreation <b>Building</b>                                                                           |                             |                                            |
| Regulations   |                                                                                                          |                             |                                            |
| 4.15.5.16.2   | <b>Buildable Area</b> 'A' identified Exception shall only be used                                        |                             | S                                          |
| 4.15.5.16.3   | Maximum number of <b>dwellin</b><br>identified on Schedule RA4-1                                         |                             | 'B' 224                                    |
| 4.15.5.16.4   | Maximum number of <b>dwellin</b><br>identified on Schedule RA4-1                                         |                             | 'C' 211                                    |
| 4.15.5.16.5   | Minimum floor space index                                                                                | - apartment zone            | 1.5                                        |
| 4.15.5.16.6   | Maximum floor space index                                                                                | 3.0                         |                                            |
| 4.15.5.16.7   | Maximum gross floor area -<br>Buildable Area 'A' identified<br>this Exception                            |                             | 764 m <sup>2</sup>                         |
| 4.15.5.16.8   | Minimum landscaped area                                                                                  |                             | 55% of the lot ar                          |
| 4.15.5.16.9   | Minimum setback from all <b>bu</b><br>swimming pools to all lands                                        | 7.5 m                       |                                            |
| 4.15.5.16.10  | Maximum <b>height</b> in <b>Buildab</b><br>Schedule RA4-16 of this Exce                                  | 19 storeys                  |                                            |
| 4.15.5.16.11  | Maximum <b>height</b> in <b>Buildab</b><br>Schedule RA4-16 of this Exce                                  |                             | 18 storeys                                 |
| 4.15.5.16.12  | Minimum number of resident<br><b>dwelling unit</b> in <b>Buildable A</b><br>Schedule RA4-16 of this Exc  | edroom 1.16                 |                                            |
| 4.15.5.16.13  | Minimum number of resident<br><b>dwelling unit</b> in <b>Buildable A</b><br>Schedule RA4-16 of this Exce | edroom 1.50                 |                                            |
| 4.15.5.16.14  | A portion of the underground<br>on abutting lands zoned RM4                                              | located                     |                                            |
| 4.15.5.16.15  | All site development plans sh of this Exception                                                          | all comply with Schedule R. | A4-16                                      |