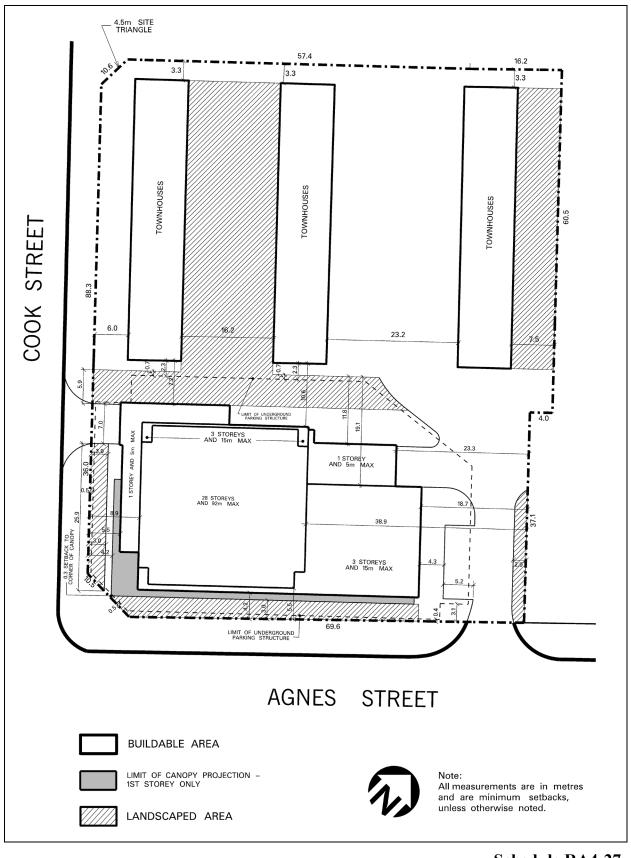

Schedule RA4-26 Map 21

| 4.15.5.27     | Exception: RA4-27                                                            |                                                                                          | By-law: 0174-2017,<br>0181-2018/LPAT Order<br>2019 February 15, 0111-2019/<br>LPAT Order 2021 March 09,<br>0303-2020/OLT Order<br>2021 September 27 |  |
|---------------|------------------------------------------------------------------------------|------------------------------------------------------------------------------------------|-----------------------------------------------------------------------------------------------------------------------------------------------------|--|
|               | one the permitted <b>uses</b> and ap<br>following <b>uses</b> /regulations s | pplicable regulations shall be as hall apply:                                            | s specified for a RA4 zone                                                                                                                          |  |
| Additional Pe | ermitted Use                                                                 |                                                                                          |                                                                                                                                                     |  |
| 4.15.5.27.1   | (1) <b>Townhouse</b>                                                         |                                                                                          |                                                                                                                                                     |  |
| Regulations   |                                                                              |                                                                                          |                                                                                                                                                     |  |
| 4.15.5.27.2   |                                                                              | a Sentences 4.1.15.1.2 and 4.1.<br>s 11.1, 15.2, 15.3 and 15.6 con<br>aw shall not apply |                                                                                                                                                     |  |
| 4.15.5.27.3   | For the purposes of this By considered one <b>lot</b>                        | -law, all lands zoned RA4-27 s                                                           | hall be                                                                                                                                             |  |
| 4.15.5.27.4   | A <b>townhouse</b> shall comply 9.6 contained in Table 4.10                  | with the regulations of Lines 8<br>.1 of this By-law                                     | 3.2 to                                                                                                                                              |  |
| 4.15.5.27.5   | Maximum number of apart                                                      | ment dwelling units                                                                      | 282                                                                                                                                                 |  |
| 4.15.5.27.6   | Maximum number of town                                                       | house dwelling units                                                                     | 27                                                                                                                                                  |  |
| 4.15.5.27.7   | Maximum floor space inde                                                     | 7.5                                                                                      |                                                                                                                                                     |  |
| 4.15.5.27.8   | 6                                                                            | a <b>- non-residential</b> for <b>uses</b> contribution is By-law on all lands zoned R   |                                                                                                                                                     |  |
| 4.15.5.27.9   | The lot line abutting Cook front lot line                                    | Street shall be deemed to be th                                                          | e                                                                                                                                                   |  |
| 4.15.5.27.10  |                                                                              | <b>alcony</b> located above the <b>first</b><br>ost face or faces of the <b>buildin</b>  |                                                                                                                                                     |  |
| 4.15.5.27.11  | Minimum number of reside<br>apartment <b>dwelling unit</b>                   | 0.8                                                                                      |                                                                                                                                                     |  |
| 4.15.5.27.12  | Minimum number of reside apartment <b>dwelling unit</b>                      | Minimum number of resident <b>parking spaces</b> per one-bedroom                         |                                                                                                                                                     |  |
| 4.15.5.27.13  | Minimum number of reside apartment <b>dwelling unit</b>                      | ent <b>parking spaces</b> per two-bee                                                    | droom 1.0                                                                                                                                           |  |
| 4.15.5.27.14  | Minimum number of reside<br>apartment <b>dwelling unit</b>                   | ent <b>parking spaces</b> per three-b                                                    | edroom 1.3                                                                                                                                          |  |
| 4.15.5.27.15  | Minimum number of visito<br>dwelling unit                                    | r <b>parking spaces</b> per apartmer                                                     | at 0.15                                                                                                                                             |  |
| 4.15.5.27.16  | Minimum number of <b>park</b> i<br>area - non-residential                    | <b>bor</b> 4.3                                                                           |                                                                                                                                                     |  |
| 4.15.5.27.17  | Minimum number of reside<br>dwelling unit                                    | use 2                                                                                    |                                                                                                                                                     |  |
| 4.15.5.27.18  | Minimum number of visito<br>dwelling units                                   | r <b>parking spaces</b> for all townh                                                    | ouse 6                                                                                                                                              |  |
| 4.15.5.27.19  | Minimum <b>amenity area</b>                                                  |                                                                                          | 3.2 m <sup>2</sup> per<br>dwelling unit of<br>an apartment                                                                                          |  |
| 4.15.5.27.20  | Minimum percentage of tot<br>provided in one contiguous                      | al required <b>amenity area</b> to be area                                               |                                                                                                                                                     |  |

Exception RA4-27 continued on next page

| 4.15.5.27     | Excep                                         | otion: RA4-27                                                                                                                                                                                                                                                                                                       | Map # 22          | By-law: 0174-2017,<br>0181-2018/LPAT Order<br>2019 February 15, 0111-2019/<br>LPAT Order 2021 March 09,<br>0303-2020/OLT Order<br>2021 September 27 |  |
|---------------|-----------------------------------------------|---------------------------------------------------------------------------------------------------------------------------------------------------------------------------------------------------------------------------------------------------------------------------------------------------------------------|-------------------|-----------------------------------------------------------------------------------------------------------------------------------------------------|--|
| Exception RA  | <b>\4-27 c</b> o                              | ontinued from previou                                                                                                                                                                                                                                                                                               | us page           |                                                                                                                                                     |  |
| 4.15.5.27.21  |                                               | te development plans s<br>s Exception                                                                                                                                                                                                                                                                               | shall comply with | Schedule RA4-27                                                                                                                                     |  |
| Section 37 Fi | nancial                                       | Contribution                                                                                                                                                                                                                                                                                                        |                   |                                                                                                                                                     |  |
|               | c.P13                                         | Pursuant to section 37(3) of the <i>Planning Act</i> R.S.O., 1990, c.P13, as amended, the height and density of development provided by this Exception shall be permitted where:                                                                                                                                    |                   |                                                                                                                                                     |  |
|               | <ul><li>(1)</li><li>(2)</li><li>(3)</li></ul> | <ul> <li>agreement with The Corporation of the City of<br/>Mississauga ("City") for the provision of certain<br/>facilities, services or matters in return for the increased<br/>height and density of the development;</li> <li>(2) the agreement is registered on title to the lands zoned<br/>RA4-27;</li> </ul> |                   |                                                                                                                                                     |  |