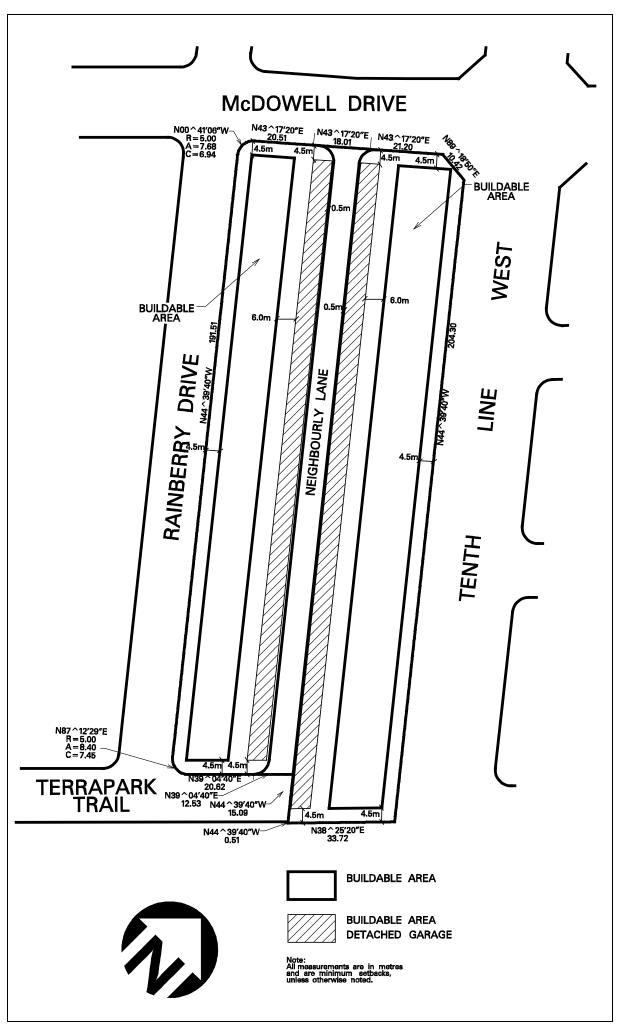

| 4.11.2.9                         | Excep    | otion: RM        | 15-9                                    | Map # 37W                                                                                                                        | By-law: 0174-2017,<br>0181-2018/LPAT Order<br>2019 February 15 |
|----------------------------------|----------|------------------|-----------------------------------------|----------------------------------------------------------------------------------------------------------------------------------|----------------------------------------------------------------|
| In a RM5-9 zo<br>except that the |          |                  |                                         |                                                                                                                                  | hall be as specified for a RM5 zone                            |
| Additional Po                    | ermitted | l Use            |                                         |                                                                                                                                  |                                                                |
| 4.11.2.9.1                       | (1)      | Semi-            | Detached                                |                                                                                                                                  |                                                                |
| Regulations                      |          |                  |                                         |                                                                                                                                  |                                                                |
| 4.11.2.9.2                       | Street   | t Townh          | ouse:                                   |                                                                                                                                  |                                                                |
|                                  | (1)      | protec<br>protec | tion area, sl<br>tion area id           | •d - where a <b>lot</b> includ<br>hall be measured from<br>entified on Schedule I<br>from the <b>rear lot line</b>               | n the <b>natural</b><br>RM5-9 of this                          |
|                                  | (2)      |                  | atural prote                            | on Schedule RM5-9 o<br>ction area shall comp                                                                                     |                                                                |
|                                  |          | (2.1)            | for the pro<br>existing w<br>together w | I protection area sha<br>tection and natural reg<br>oodlot, including tree<br>ith the planting of tree<br>o ensure the retention | generation of the<br>s and vegetation,<br>es and vegetation    |
|                                  |          | (2.2)            | tennis cour<br>facilities sl            | gs and structures, sw<br>rts or any like recreating<br>hall not be permitted w<br>rotection area                                 | onal or other                                                  |
|                                  |          | (2.3)            |                                         | prage of equipment an<br>nitted within the <b>natu</b>                                                                           |                                                                |
|                                  |          | (2.4)            | of the natu                             | all only be permitted o<br><b>Iral protection area</b> a<br><b>I protection area</b>                                             |                                                                |
|                                  | (3)      |                  |                                         | nt plans shall comply<br>f this Exception                                                                                        | with                                                           |

Exception RM5-9 continued on next page

| 4.11.2.9    | Excep    | tion: RM                      | 15-9                                                                                                                                                                                                                                                                                                      | 0181-2                                                                                                                       |        | w: 0174-2017,<br>2018/LPAT Order<br>February 15 |  |
|-------------|----------|-------------------------------|-----------------------------------------------------------------------------------------------------------------------------------------------------------------------------------------------------------------------------------------------------------------------------------------------------------|------------------------------------------------------------------------------------------------------------------------------|--------|-------------------------------------------------|--|
| Exception R | M5-9 col | ntinued f                     | from previo                                                                                                                                                                                                                                                                                               | us page                                                                                                                      |        |                                                 |  |
| 4.11.2.9.3  |          | <b>ii-detach</b><br>ned in Su |                                                                                                                                                                                                                                                                                                           |                                                                                                                              |        |                                                 |  |
|             | (1)      | -                             | ulations of L<br>v-law shall no                                                                                                                                                                                                                                                                           | ine 5.0 contained in Table 4. ot apply                                                                                       | 8.1 of |                                                 |  |
|             | (2)      | minim                         | um <b>lot area</b>                                                                                                                                                                                                                                                                                        | - interior lot                                                                                                               |        | 195 m <sup>2</sup>                              |  |
|             | (3)      | minim                         | um <mark>lot front</mark>                                                                                                                                                                                                                                                                                 | age - interior lot                                                                                                           |        | 6.5 m                                           |  |
|             | (4)      | maxim                         | um gross flo                                                                                                                                                                                                                                                                                              | oor area - residential                                                                                                       |        | 0.75 times the lot area                         |  |
|             | (5)      | protec<br>protec              | um <b>rear yar</b><br><b>tion area</b> , sh<br><b>tion area</b> idd<br>tion and not t                                                                                                                                                                                                                     |                                                                                                                              |        |                                                 |  |
|             | (6)      |                               | a identified o<br>tural protecting:                                                                                                                                                                                                                                                                       |                                                                                                                              |        |                                                 |  |
|             |          | (6.1)                         | (6.1) the <b>natural protection area</b> shall only be used<br>for the protection and natural regeneration of the<br><b>existing</b> woodlot, including trees and vegetation,<br>together with the planting of trees and vegetation<br>intended to ensure the retention of the <b>existing</b><br>woodlot |                                                                                                                              |        |                                                 |  |
|             |          | (6.2)                         |                                                                                                                                                                                                                                                                                                           |                                                                                                                              |        |                                                 |  |
|             |          | (6.3)                         |                                                                                                                                                                                                                                                                                                           | brage of equipment and mater<br>e permitted within the <b>natura</b><br><b>area</b>                                          |        |                                                 |  |
|             |          | (6.4)                         | of the natu                                                                                                                                                                                                                                                                                               | all only be permitted on the permitted on the permitted on the permitted and not a protection area and not a protection area |        |                                                 |  |
|             | (7)      |                               |                                                                                                                                                                                                                                                                                                           | t plans shall comply with f this Exception                                                                                   |        |                                                 |  |