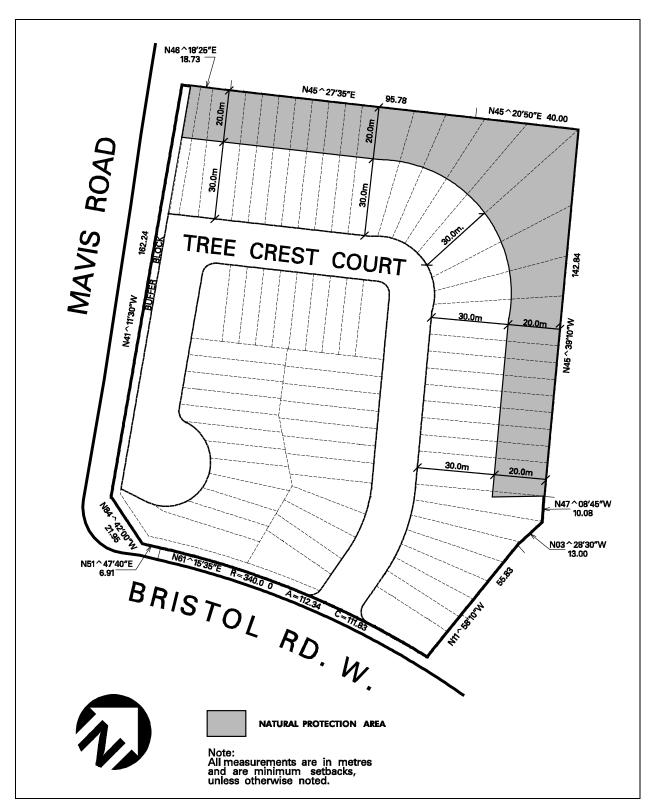

| 4.11.2.9                         | Excep    | otion: RM        | 15-9                                    | Map # 37W                                                                                                                        | By-law: 0174-2017,<br>0181-2018/LPAT Order<br>2019 February 15 |
|----------------------------------|----------|------------------|-----------------------------------------|----------------------------------------------------------------------------------------------------------------------------------|----------------------------------------------------------------|
| In a RM5-9 zo<br>except that the |          |                  |                                         |                                                                                                                                  | hall be as specified for a RM5 zone                            |
| Additional Po                    | ermitted | l Use            |                                         |                                                                                                                                  |                                                                |
| 4.11.2.9.1                       | (1)      | Semi-            | Detached                                |                                                                                                                                  |                                                                |
| Regulations                      |          |                  |                                         |                                                                                                                                  |                                                                |
| 4.11.2.9.2                       | Street   | t Townh          | ouse:                                   |                                                                                                                                  |                                                                |
|                                  | (1)      | protec<br>protec | tion area, sl<br>tion area id           | •d - where a <b>lot</b> includ<br>hall be measured from<br>entified on Schedule I<br>from the <b>rear lot line</b>               | n the <b>natural</b><br>RM5-9 of this                          |
|                                  | (2)      |                  | atural prote                            | on Schedule RM5-9 o<br>ction area shall comp                                                                                     |                                                                |
|                                  |          | (2.1)            | for the pro<br>existing w<br>together w | I protection area sha<br>tection and natural reg<br>oodlot, including tree<br>ith the planting of tree<br>o ensure the retention | generation of the<br>s and vegetation,<br>es and vegetation    |
|                                  |          | (2.2)            | tennis cour<br>facilities sl            | gs and structures, sw<br>rts or any like recreating<br>hall not be permitted w<br>rotection area                                 | onal or other                                                  |
|                                  |          | (2.3)            |                                         | prage of equipment an<br>nitted within the <b>natu</b>                                                                           |                                                                |
|                                  |          | (2.4)            | of the natu                             | all only be permitted o<br><b>Iral protection area</b> a<br><b>I protection area</b>                                             |                                                                |
|                                  | (3)      |                  |                                         | nt plans shall comply<br>f this Exception                                                                                        | with                                                           |

Exception RM5-9 continued on next page

| 4.11.2.9    | Excep    | tion: RM                      | 15-9                                                                                                                                                                                                                                                                                                      | 0181-2                                                                                                                       |        | w: 0174-2017,<br>2018/LPAT Order<br>February 15 |  |
|-------------|----------|-------------------------------|-----------------------------------------------------------------------------------------------------------------------------------------------------------------------------------------------------------------------------------------------------------------------------------------------------------|------------------------------------------------------------------------------------------------------------------------------|--------|-------------------------------------------------|--|
| Exception R | M5-9 col | ntinued f                     | from previo                                                                                                                                                                                                                                                                                               | us page                                                                                                                      |        |                                                 |  |
| 4.11.2.9.3  |          | <b>ii-detach</b><br>ned in Su |                                                                                                                                                                                                                                                                                                           |                                                                                                                              |        |                                                 |  |
|             | (1)      | -                             | ulations of L<br>v-law shall no                                                                                                                                                                                                                                                                           | ine 5.0 contained in Table 4. ot apply                                                                                       | 8.1 of |                                                 |  |
|             | (2)      | minim                         | um <b>lot area</b>                                                                                                                                                                                                                                                                                        | - interior lot                                                                                                               |        | 195 m <sup>2</sup>                              |  |
|             | (3)      | minim                         | um <mark>lot front</mark>                                                                                                                                                                                                                                                                                 | age - interior lot                                                                                                           |        | 6.5 m                                           |  |
|             | (4)      | maxim                         | um gross flo                                                                                                                                                                                                                                                                                              | oor area - residential                                                                                                       |        | 0.75 times the lot area                         |  |
|             | (5)      | protec<br>protec              | um <b>rear yar</b><br><b>tion area</b> , sh<br><b>tion area</b> idd<br>tion and not t                                                                                                                                                                                                                     |                                                                                                                              |        |                                                 |  |
|             | (6)      |                               | a identified o<br>tural protecting:                                                                                                                                                                                                                                                                       |                                                                                                                              |        |                                                 |  |
|             |          | (6.1)                         | (6.1) the <b>natural protection area</b> shall only be used<br>for the protection and natural regeneration of the<br><b>existing</b> woodlot, including trees and vegetation,<br>together with the planting of trees and vegetation<br>intended to ensure the retention of the <b>existing</b><br>woodlot |                                                                                                                              |        |                                                 |  |
|             |          | (6.2)                         |                                                                                                                                                                                                                                                                                                           |                                                                                                                              |        |                                                 |  |
|             |          | (6.3)                         |                                                                                                                                                                                                                                                                                                           | brage of equipment and mater<br>e permitted within the <b>natura</b><br><b>area</b>                                          |        |                                                 |  |
|             |          | (6.4)                         | of the natu                                                                                                                                                                                                                                                                                               | all only be permitted on the permitted on the permitted on the permitted and not a protection area and not a protection area |        |                                                 |  |
|             | (7)      |                               |                                                                                                                                                                                                                                                                                                           | t plans shall comply with f this Exception                                                                                   |        |                                                 |  |