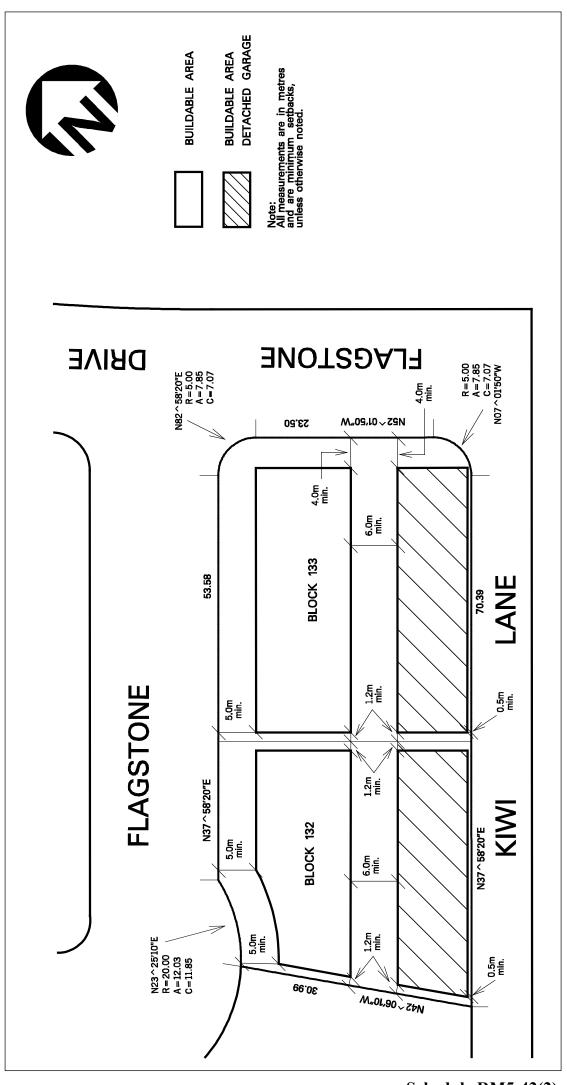

|  |
| 4.11.2.42.17                                                                                    | "Front Lot Line" means the lot line opposite the rear lot line                                                                                                                             |          |                                                                |  |
| 4.11.2.42.18                                                                                    | All site development plans shall comply with<br>Schedules RM5-42(1) to RM5-42(5) of this Exception                                                                                         |          |                                                                |  |



Map 57



Schedule RM5-42(2) Map 57



Schedule RM5-42(3) Map 57



Map 57



| 4.11.2.43    | Exception: RM5-43 |                                                          | Map # 57                                                                                                              | By-law: 017<br>0181-2018/J<br>2019 Februa | LPAT Order         |
|--------------|-------------------|----------------------------------------------------------|-----------------------------------------------------------------------------------------------------------------------|-------------------------------------------|--------------------|
|              |                   | permitted <b>uses</b> and a ing <b>uses</b> /regulations | applicable regulations shall<br>shall apply: