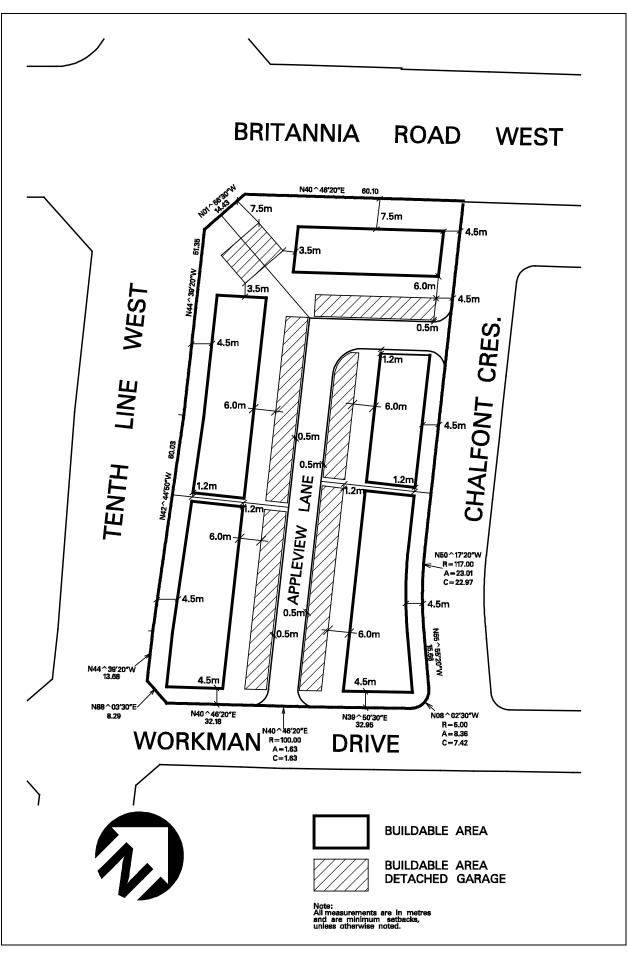

0.0 m              |
| 4.11.2.22.13 | "Rear Lot Line" means the <b>lot line</b> that divides the <b>lot</b> from<br>the public lane identified and named as a "lane" on<br>Schedules RM5-22(1) to RM5-22(8) of this Exception                                    |                    |
| 4.11.2.22.14 | "Front Lot Line" means the lot line opposite the rear lot line                                                                                                                                                             |                    |
| 4.11.2.22.15 | All site development plans shall comply with<br>Schedules RM5-22(1) to RM5-22(8) of this Exception                                                                                                                         |                    |



Schedule RM5-22(1) Map 57



Schedule RM5-22(2) Map 57



Schedule RM5-22(3) Map 57



Schedule RM5-22(4) Map 57



Schedule RM5-22(5) Map 57



Schedule RM5-22(6) Map 58



Schedule RM5-22(7) Map 58



Schedule RM5-22(8) Map 58

| 4.11.2.23    | Exception: RM5-23                                                                                                                | Map # 44W                                                     |                         | 81-2018/LPAT<br>February 15 |
|--------------|----------------------------------------------------------------------------------------------------------------------------------|---------------------------------------------------------------|-------------------------|-----------------------------|
|              | zone the permit