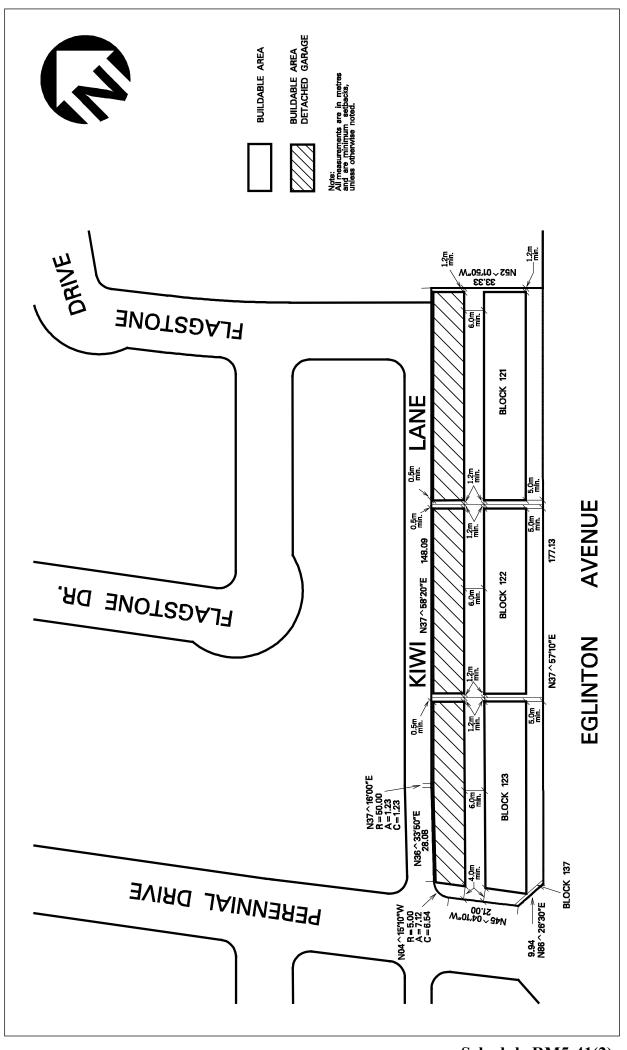

| 4.11.2.9                         | Excep    | otion: RM        | 15-9                                    | Map # 37W                                                                                                                        | By-law: 0174-2017,<br>0181-2018/LPAT Order<br>2019 February 15 |
|----------------------------------|----------|------------------|-----------------------------------------|----------------------------------------------------------------------------------------------------------------------------------|----------------------------------------------------------------|
| In a RM5-9 zo<br>except that the |          |                  |                                         |                                                                                                                                  | hall be as specified for a RM5 zone                            |
| Additional Po                    | ermitted | l Use            |                                         |                                                                                                                                  |                                                                |
| 4.11.2.9.1                       | (1)      | Semi-            | Detached                                |                                                                                                                                  |                                                                |
| Regulations                      |          |                  |                                         |                                                                                                                                  |                                                                |
| 4.11.2.9.2                       | Street   | t Townh          | ouse:                                   |                                                                                                                                  |                                                                |
|                                  | (1)      | protec<br>protec | tion area, sl<br>tion area id           | •d - where a <b>lot</b> includ<br>hall be measured from<br>entified on Schedule I<br>from the <b>rear lot line</b>               | n the <b>natural</b><br>RM5-9 of this                          |
|                                  | (2)      |                  | atural prote                            | on Schedule RM5-9 o<br>ction area shall comp                                                                                     |                                                                |
|                                  |          | (2.1)            | for the pro<br>existing w<br>together w | I protection area sha<br>tection and natural reg<br>oodlot, including tree<br>ith the planting of tree<br>o ensure the retention | generation of the<br>s and vegetation,<br>es and vegetation    |
|                                  |          | (2.2)            | tennis cour<br>facilities sl            | gs and structures, sw<br>rts or any like recreating<br>hall not be permitted w<br>rotection area                                 | onal or other                                                  |
|                                  |          | (2.3)            |                                         | prage of equipment an<br>nitted within the <b>natu</b>                                                                           |                                                                |
|                                  |          | (2.4)            | of the natu                             | all only be permitted o<br><b>Iral protection area</b> a<br><b>I protection area</b>                                             |                                                                |
|                                  | (3)      |                  |                                         | nt plans shall comply<br>f this Exception                                                                                        | with                                                           |

Exception RM5-9 continued on next page

| 4.11.2.9    | Excep    | tion: RM                      | 15-9                                                                                                                                                                                                                                                                                                      | 0181-2                                                                                                                       |        | w: 0174-2017,<br>2018/LPAT Order<br>February 15 |  |
|-------------|----------|-------------------------------|-----------------------------------------------------------------------------------------------------------------------------------------------------------------------------------------------------------------------------------------------------------------------------------------------------------|------------------------------------------------------------------------------------------------------------------------------|--------|-------------------------------------------------|--|
| Exception R | M5-9 col | ntinued f                     | from previo                                                                                                                                                                                                                                                                                               | us page                                                                                                                      |        |                                                 |  |
| 4.11.2.9.3  |          | <b>ii-detach</b><br>ned in Su |                                                                                                                                                                                                                                                                                                           |                                                                                                                              |        |                                                 |  |
|             | (1)      | -                             | ulations of L<br>v-law shall no                                                                                                                                                                                                                                                                           | ine 5.0 contained in Table 4. ot apply                                                                                       | 8.1 of |                                                 |  |
|             | (2)      | minim                         | um <b>lot area</b>                                                                                                                                                                                                                                                                                        | - interior lot                                                                                                               |        | 195 m <sup>2</sup>                              |  |
|             | (3)      | minim                         | um <mark>lot front</mark>                                                                                                                                                                                                                                                                                 | age - interior lot                                                                                                           |        | 6.5 m                                           |  |
|             | (4)      | maxim                         | um gross flo                                                                                                                                                                                                                                                                                              | oor area - residential                                                                                                       |        | 0.75 times the lot area                         |  |
|             | (5)      | protec<br>protec              | um <b>rear yar</b><br><b>tion area</b> , sh<br><b>tion area</b> idd<br>tion and not t                                                                                                                                                                                                                     |                                                                                                                              |        |                                                 |  |
|             | (6)      |                               | a identified o<br>tural protecting:                                                                                                                                                                                                                                                                       |                                                                                                                              |        |                                                 |  |
|             |          | (6.1)                         | (6.1) the <b>natural protection area</b> shall only be used<br>for the protection and natural regeneration of the<br><b>existing</b> woodlot, including trees and vegetation,<br>together with the planting of trees and vegetation<br>intended to ensure the retention of the <b>existing</b><br>woodlot |                                                                                                                              |        |                                                 |  |
|             |          | (6.2)                         |                                                                                                                                                                                                                                                                                                           |                                                                                                                              |        |                                                 |  |
|             |          | (6.3)                         |                                                                                                                                                                                                                                                                                                           | brage of equipment and mater<br>e permitted within the <b>natura</b><br><b>area</b>                                          |        |                                                 |  |
|             |          | (6.4)                         | of the natu                                                                                                                                                                                                                                                                                               | all only be permitted on the permitted on the permitted on the permitted and not a protection area and not a protection area |        |                                                 |  |
|             | (7)      |                               |                                                                                                                                                                                                                                                                                                           | t plans shall comply with f this Exception                                                                                   |        |                                                 |  |