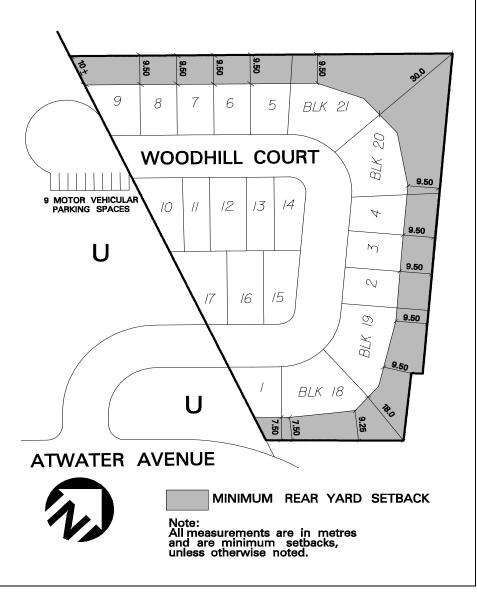

| vith                                                           |  |



Schedule RM5-10 Map 06

| 4.11.2.11                                                                                                                                                                  | Exception: RM5-11          | Map # 36E, 56 | By-law:                |  |  |
|----------------------------------------------------------------------------------------------------------------------------------------------------------------------------|----------------------------|---------------|------------------------|--|--|
| In a RM5-11 zone the permitted <b>uses</b> and applicable regulations shall be as specified for a RM5 zone except that the following <b>uses</b> /regulations shall apply: |                            |               |                        |  |  |
| Regulations