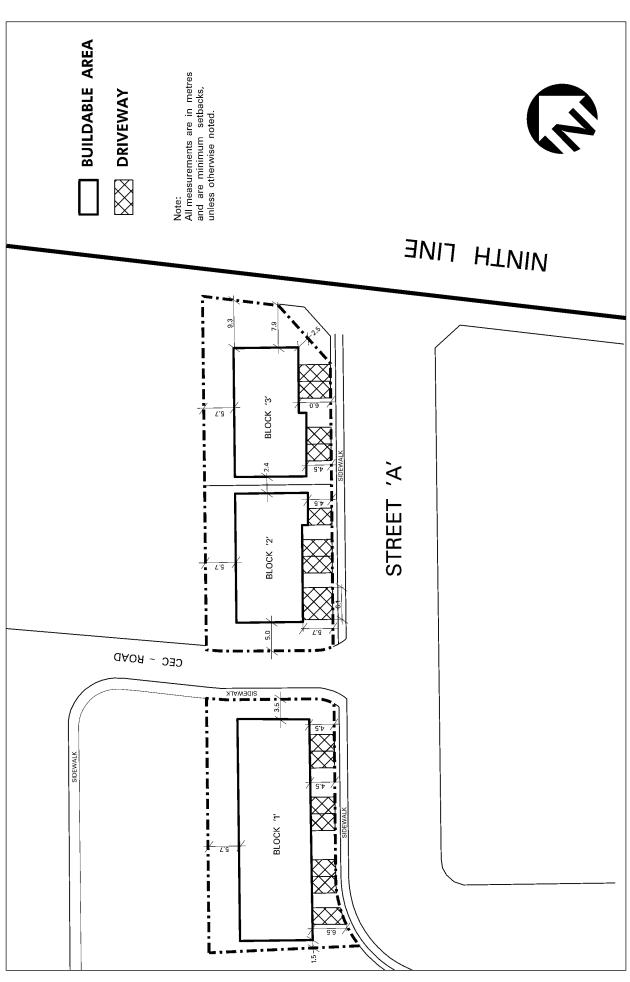

## 4.11 RM5 ZONE (STREET TOWNHOUSES)

## 4.11.1 RM5 Permitted Uses and Zone Regulations

All **buildings** and **structures** shall comply with the provisions contained in Parts 1 to 3 and Section 4.1 of this By-law, and the **uses** and zone regulations specified within the applicable zone column contained in Table 4.11.1 - RM5 Permitted Uses and Zone Regulations.