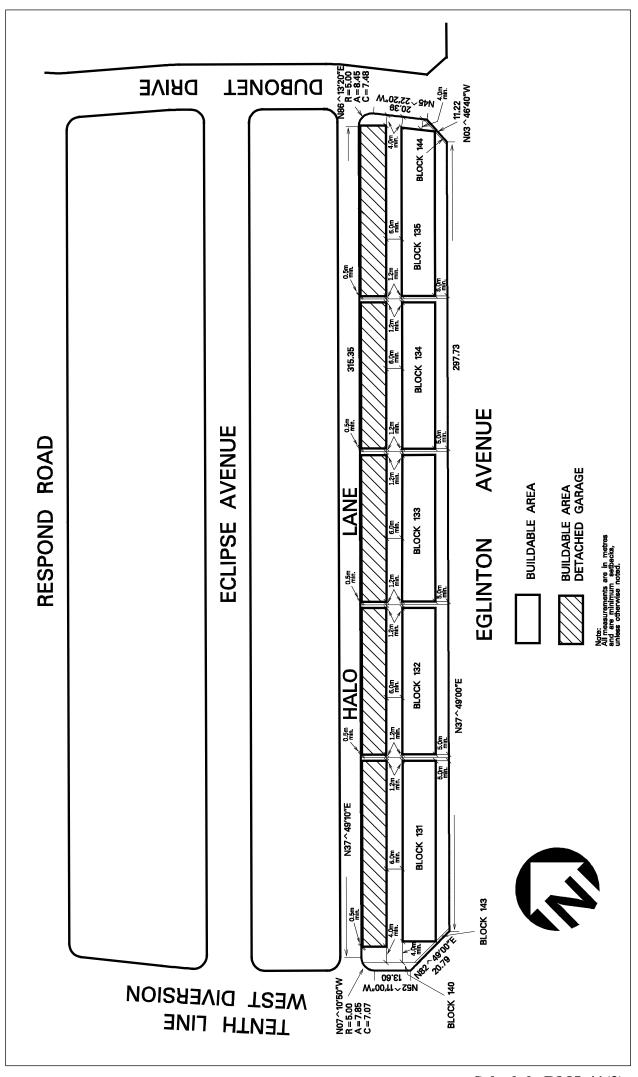

| e" on                                     |                    |
|                            | (20)     | "Front Lot Line" m<br>rear lot line                               | eans the <b>lot line</b> opposite the                                                                                                                           |                                           |                    |
|                            | (21)     |                                                                   | t plans shall comply with<br>(1) to RM5-41(3) of this Exce                                                                                                      | ption                                     |                    |



Schedule RM5-41(1) Map 57



Schedule RM5-41(2) Map 57



Schedule RM5-41(3) Map 57

| 4.11.2.42    | Exception:<br>RM5-42(1), RM5-42<br>RM5-42(3), RM5-42<br>RM5-42(5)                                                   |                                                                                                                                                                                                                          | By-law: 0181-<br>Order 2019 Fe<br>0208-2022                                             |        |  |
|--------------|---------------------------------------------------------------------------------------------------------------------|-------------------------------------------------------------------------------------------------------------------------------------------------------------------------------------