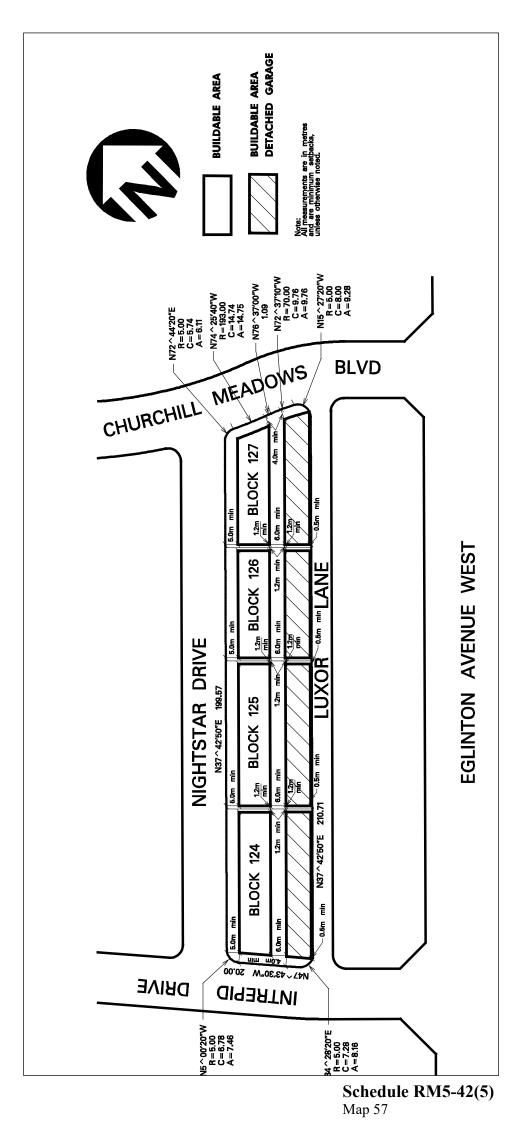

## 4.11 RM5 ZONE (STREET TOWNHOUSES)

## 4.11.1 RM5 Permitted Uses and Zone Regulations

All **buildings** and **structures** shall comply with the provisions contained in Parts 1 to 3 and Section 4.1 of this By-law, and the **uses** and zone regulations specified within the applicable zone column contained in Table 4.11.1 - RM5 Permitted Uses and Zone Regulations.