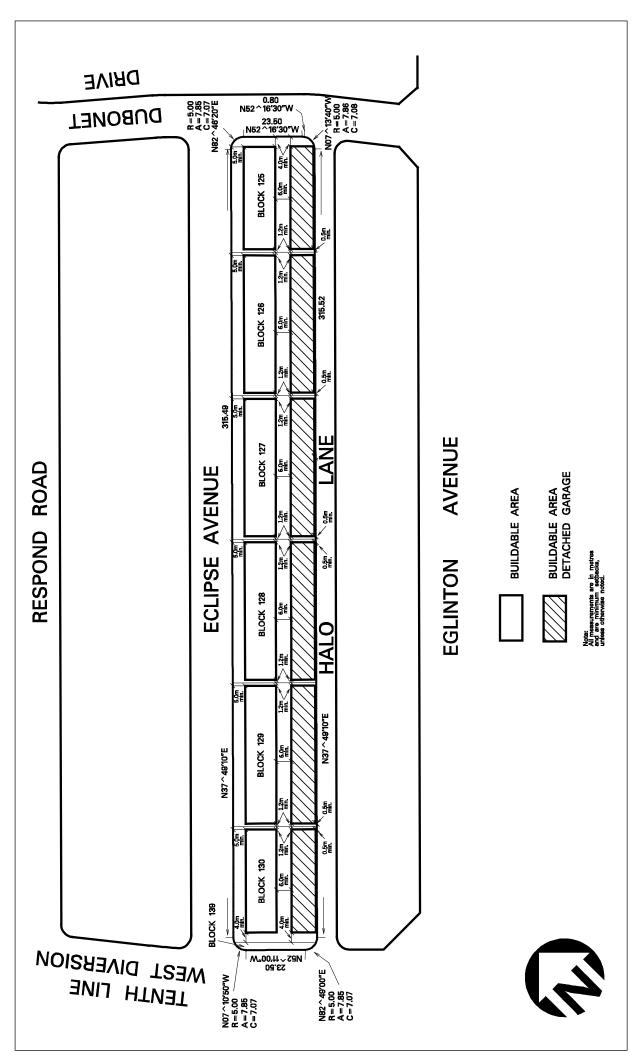

## 4.11 RM5 ZONE (STREET TOWNHOUSES)

## 4.11.1 RM5 Permitted Uses and Zone Regulations

All **buildings** and **structures** shall comply with the provisions contained in Parts 1 to 3 and Section 4.1 of this By-law, and the **uses** and zone regulations specified within the applicable zone column contained in Table 4.11.1 - RM5 Permitted Uses and Zone Regulations.