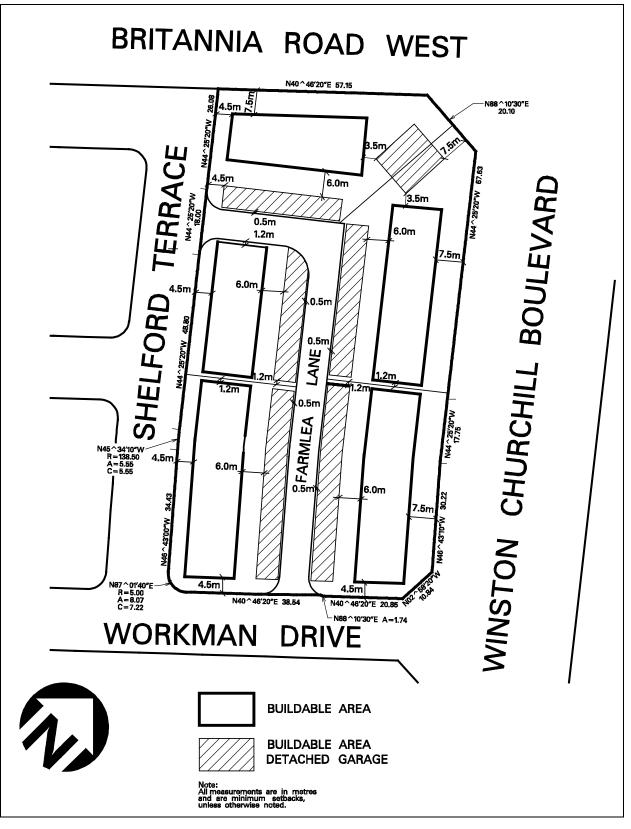

2.22.13 | "Rear Lot Line" means the <b>lot line</b> that divides the <b>lot</b> from<br>the public lane identified and named as a "lane" on<br>Schedules RM5-22(1) to RM5-22(8) of this Exception                                    |                    |
| 4.11.2.22.14 | "Front Lot Line" means the lot line opposite the rear lot line                                                                                                                                                             |                    |
| 4.11.2.22.15 | All site development plans shall comply with<br>Schedules RM5-22(1) to RM5-22(8) of this Exception                                                                                                                         |                    |



Schedule RM5-22(1) Map 57



Schedule RM5-22(2) Map 57



Schedule RM5-22(3) Map 57



Schedule RM5-22(4) Map 57



Schedule RM5-22(5) Map 57



Schedule RM5-22(6) Map 58



Schedule RM5-22(7) Map 58



Schedule RM5-22(8) Map 58

| 4.11.2.23    | Exception: RM5-23                                                                                                                | Map # 44W                                                     |                         | 81-2018/LPAT<br>February 15 |
|--------------|----------------------------------------------------------------------------------------------------------------------------------|---------------------------------------------------------------|-------------------------|-----------------------------|
|              | zone the permitted <b>uses</b> and a<br>e fo