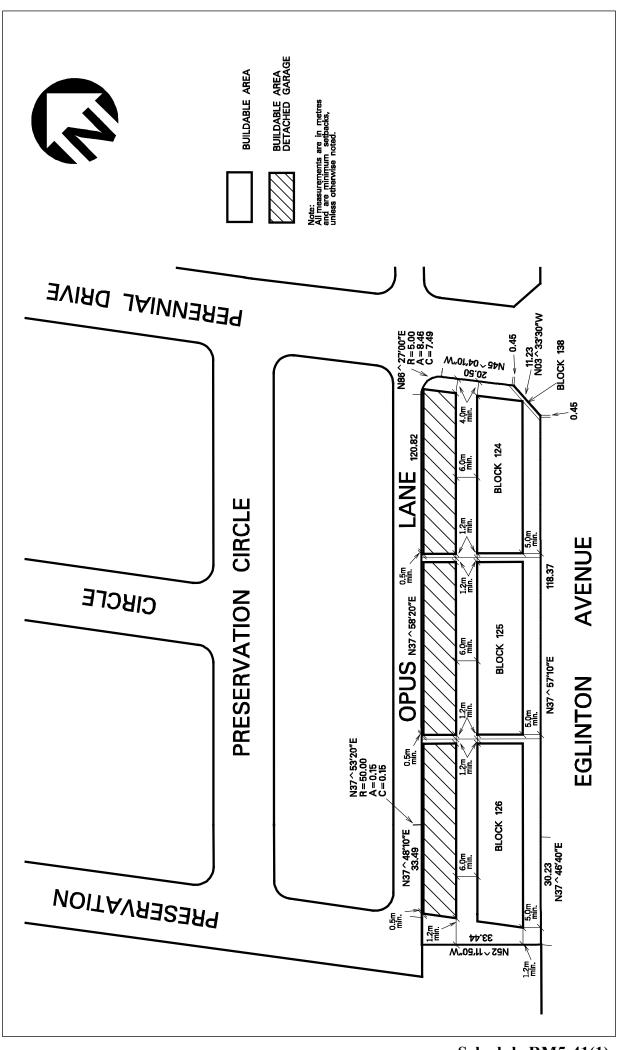

| 4.11.2.9                         | Excep    | otion: RM        | 15-9                                    | Map # 37W                                                                                                                        | By-law: 0174-2017,<br>0181-2018/LPAT Order<br>2019 February 15 |
|----------------------------------|----------|------------------|-----------------------------------------|----------------------------------------------------------------------------------------------------------------------------------|----------------------------------------------------------------|
| In a RM5-9 zo<br>except that the |          |                  |                                         |                                                                                                                                  | hall be as specified for a RM5 zone                            |
| Additional Po                    | ermitted | l Use            |                                         |                                                                                                                                  |                                                                |
| 4.11.2.9.1                       | (1)      | Semi-            | Detached                                |                                                                                                                                  |                                                                |
| Regulations                      |          |                  |                                         |                                                                                                                                  |                                                                |
| 4.11.2.9.2                       | Street   | t Townh          | ouse:                                   |                                                                                                                                  |                                                                |
|                                  | (1)      | protec<br>protec | tion area, sl<br>tion area id           | •d - where a <b>lot</b> includ<br>hall be measured from<br>entified on Schedule I<br>from the <b>rear lot line</b>               | n the <b>natural</b><br>RM5-9 of this                          |
|                                  | (2)      |                  | atural prote                            | on Schedule RM5-9 o<br>ction area shall comp                                                                                     |                                                                |
|                                  |          | (2.1)            | for the pro<br>existing w<br>together w | I protection area sha<br>tection and natural reg<br>oodlot, including tree<br>ith the planting of tree<br>o ensure the retention | generation of the<br>s and vegetation,<br>es and vegetation    |
|                                  |          | (2.2)            | tennis cour<br>facilities sl            | gs and structures, sw<br>rts or any like recreating<br>hall not be permitted w<br>rotection area                                 | onal or other                                                  |
|                                  |          | (2.3)            |                                         | prage of equipment an<br>nitted within the <b>natu</b>                                                                           |                                                                |
|                                  |          | (2.4)            | of the natu                             | all only be permitted o<br><b>Iral protection area</b> a<br><b>I protection area</b>                                             |                                                                |
|                                  | (3)      |                  |                                         | nt plans shall comply<br>f this Exception                                                                                        | with                                                           |

Exception RM5-9 continued on next page

| 4.11.2.9    | Excep    | tion: RM                      | 15-9                                                                                                                                                                                                                                                                                                      | 0181-2                                                                                                                       |        | w: 0174-2017,<br>2018/LPAT Order<br>February 15 |  |
|-------------|----------|-------------------------------|-----------------------------------------------------------------------------------------------------------------------------------------------------------------------------------------------------------------------------------------------------------------------------------------------------------|------------------------------------------------------------------------------------------------------------------------------|--------|-------------------------------------------------|--|
| Exception R | M5-9 col | ntinued f                     | from previo                                                                                                                                                                                                                                                                                               | us page                                                                                                                      |        |                                                 |  |
| 4.11.2.9.3  |          | <b>ii-detach</b><br>ned in Su |                                                                                                                                                                                                                                                                                                           |                                                                                                                              |        |                                                 |  |
|             | (1)      | -                             | ulations of L<br>v-law shall no                                                                                                                                                                                                                                                                           | ine 5.0 contained in Table 4. ot apply                                                                                       | 8.1 of |                                                 |  |
|             | (2)      | minim                         | um <b>lot area</b>                                                                                                                                                                                                                                                                                        | - interior lot                                                                                                               |        | 195 m <sup>2</sup>                              |  |
|             | (3)      | minim                         | um <mark>lot front</mark>                                                                                                                                                                                                                                                                                 | age - interior lot                                                                                                           |        | 6.5 m                                           |  |
|             | (4)      | maxim                         | um gross flo                                                                                                                                                                                                                                                                                              | oor area - residential                                                                                                       |        | 0.75 times the lot area                         |  |
|             | (5)      | protec<br>protec              | um <b>rear yar</b><br><b>tion area</b> , sh<br><b>tion area</b> idd<br>tion and not t                                                                                                                                                                                                                     |                                                                                                                              |        |                                                 |  |
|             | (6)      |                               | a identified o<br>tural protecting:                                                                                                                                                                                                                                                                       |                                                                                                                              |        |                                                 |  |
|             |          | (6.1)                         | (6.1) the <b>natural protection area</b> shall only be used<br>for the protection and natural regeneration of the<br><b>existing</b> woodlot, including trees and vegetation,<br>together with the planting of trees and vegetation<br>intended to ensure the retention of the <b>existing</b><br>woodlot |                                                                                                                              |        |                                                 |  |
|             |          | (6.2)                         |                                                                                                                                                                                                                                                                                                           |                                                                                                                              |        |                                                 |  |
|             |          | (6.3)                         |                                                                                                                                                                                                                                                                                                           | brage of equipment and mater<br>e permitted within the <b>natura</b><br><b>area</b>                                          |        |                                                 |  |
|             |          | (6.4)                         | of the natu                                                                                                                                                                                                                                                                                               | all only be permitted on the permitted on the permitted on the permitted and not a protection area and not a protection area |        |                                                 |  |
|             | (7)      |                               |                                                                                                                                                                                                                                                                                                           | t plans shall comply with f this Exception                                                                                   |        |                                                 |  |