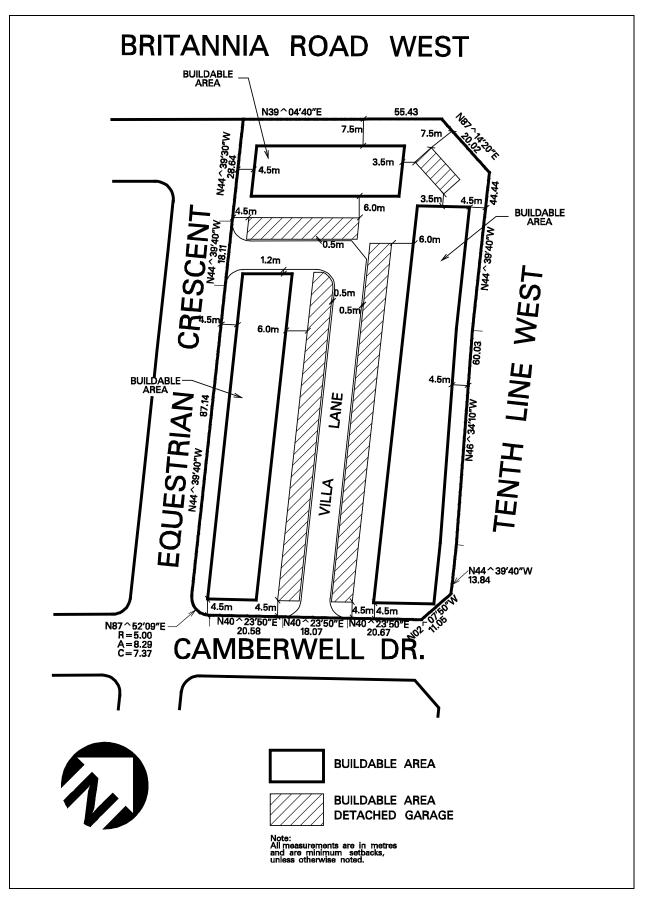

| 4.11.2.9                         | Excep    | otion: RM        | 15-9                                    | Map # 37W                                                                                                                        | By-law: 0174-2017,<br>0181-2018/LPAT Order<br>2019 February 15 |
|----------------------------------|----------|------------------|-----------------------------------------|----------------------------------------------------------------------------------------------------------------------------------|----------------------------------------------------------------|
| In a RM5-9 zo<br>except that the |          |                  |                                         |                                                                                                                                  | hall be as specified for a RM5 zone                            |
| Additional Po                    | ermitted | l Use            |                                         |                                                                                                                                  |                                                                |
| 4.11.2.9.1                       | (1)      | Semi-            | Detached                                |                                                                                                                                  |                                                                |
| Regulations                      |          |                  |                                         |                                                                                                                                  |                                                                |
| 4.11.2.9.2                       | Street   | t Townh          | ouse:                                   |                                                                                                                                  |                                                                |
|                                  | (1)      | protec<br>protec | tion area, sl<br>tion area id           | •d - where a <b>lot</b> includ<br>hall be measured from<br>entified on Schedule I<br>from the <b>rear lot line</b>               | n the <b>natural</b><br>RM5-9 of this                          |
|                                  | (2)      |                  | atural prote                            | on Schedule RM5-9 o<br>ction area shall comp                                                                                     |                                                                |
|                                  |          | (2.1)            | for the pro<br>existing w<br>together w | I protection area sha<br>tection and natural reg<br>oodlot, including tree<br>ith the planting of tree<br>o ensure the retention | generation of the<br>s and vegetation,<br>es and vegetation    |
|                                  |          | (2.2)            | tennis cour<br>facilities sl            | gs and structures, sw<br>rts or any like recreating<br>hall not be permitted w<br>rotection area                                 | onal or other                                                  |
|                                  |          | (2.3)            |                                         | prage of equipment an<br>nitted within the <b>natu</b>                                                                           |                                                                |
|                                  |          | (2.4)            | of the natu                             | all only be permitted o<br><b>Iral protection area</b> a<br><b>I protection area</b>                                             |                                                                |
|                                  | (3)      |                  |                                         | nt plans shall comply<br>f this Exception                                                                                        | with                                                           |

Exception RM5-9 continued on next page

| 4.11.2.9    | Excep    | tion: RM                      | 15-9                                                                                                                                                                                                                                                                                                      | 0181-2                                                                                                                       |        | w: 0174-2017,<br>2018/LPAT Order<br>February 15 |  |
|-------------|----------|-------------------------------|-----------------------------------------------------------------------------------------------------------------------------------------------------------------------------------------------------------------------------------------------------------------------------------------------------------|------------------------------------------------------------------------------------------------------------------------------|--------|-------------------------------------------------|--|
| Exception R | M5-9 col | ntinued f                     | from previo                                                                                                                                                                                                                                                                                               | us page                                                                                                                      |        |                                                 |  |
| 4.11.2.9.3  |          | <b>ii-detach</b><br>ned in Su |                                                                                                                                                                                                                                                                                                           |                                                                                                                              |        |                                                 |  |
|             | (1)      | -                             | ulations of L<br>v-law shall no                                                                                                                                                                                                                                                                           | ine 5.0 contained in Table 4. ot apply                                                                                       | 8.1 of |                                                 |  |
|             | (2)      | minim                         | um <b>lot area</b>                                                                                                                                                                                                                                                                                        | - interior lot                                                                                                               |        | 195 m <sup>2</sup>                              |  |
|             | (3)      | minim                         | um <mark>lot front</mark>                                                                                                                                                                                                                                                                                 | age - interior lot                                                                                                           |        | 6.5 m                                           |  |
|             | (4)      | maxim                         | um gross flo                                                                                                                                                                                                                                                                                              | oor area - residential                                                                                                       |        | 0.75 times the lot area                         |  |
|             | (5)      | protec<br>protec              | um <b>rear yar</b><br><b>tion area</b> , sh<br><b>tion area</b> idd<br>tion and not t                                                                                                                                                                                                                     |                                                                                                                              |        |                                                 |  |
|             | (6)      |                               | a identified o<br>tural protecting:                                                                                                                                                                                                                                                                       |                                                                                                                              |        |                                                 |  |
|             |          | (6.1)                         | (6.1) the <b>natural protection area</b> shall only be used<br>for the protection and natural regeneration of the<br><b>existing</b> woodlot, including trees and vegetation,<br>together with the planting of trees and vegetation<br>intended to ensure the retention of the <b>existing</b><br>woodlot |                                                                                                                              |        |                                                 |  |
|             |          | (6.2)                         |                                                                                                                                                                                                                                                                                                           |                                                                                                                              |        |                                                 |  |
|             |          | (6.3)                         |                                                                                                                                                                                                                                                                                                           | brage of equipment and mater<br>e permitted within the <b>natura</b><br><b>area</b>                                          |        |                                                 |  |
|             |          | (6.4)                         | of the natu                                                                                                                                                                                                                                                                                               | all only be permitted on the permitted on the permitted on the permitted and not a protection area and not a protection area |        |                                                 |  |
|             | (7)      |                               |                                                                                                                                                                                                                                                                                                           | t plans shall comply with f this Exception                                                                                   |        |                                                 |  |