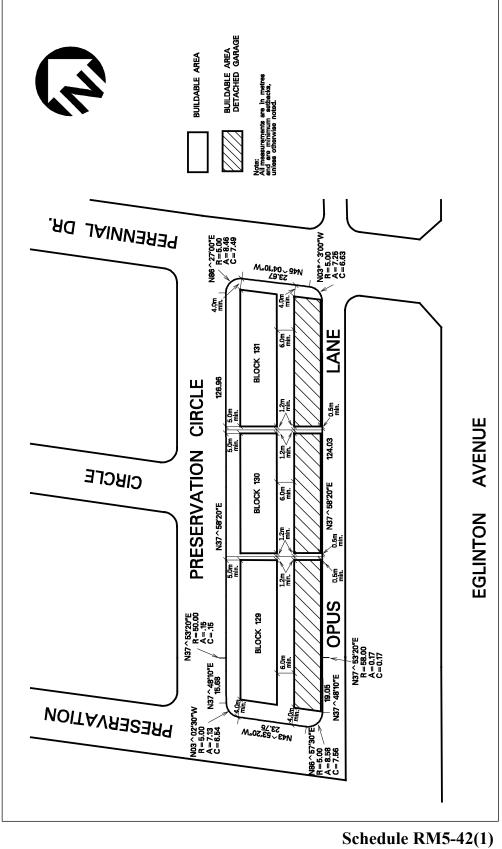

|  |
| 4.11.2.42.17                                                                                    | "Front Lot Line" means the lot line opposite the rear lot line                                                                                                                             |          |                                                                |  |
| 4.11.2.42.18                                                                                    | All site development plans shall comply with<br>Schedules RM5-42(1) to RM5-42(5) of this Exception                                                                                         |          |                                                                |  |



Map 57



Schedule RM5-42(2) Map 57



Schedule RM5-42(3) Map 57



Map 57



| 4.11.2.43    | Exception: RM5-43 |                                                          | Map # 57                                                                                                              | By-law: 017<br>0181-2018/J<br>2019 Februa | LPAT Order         |
|--------------|-------------------|----------------------------------------------------------|-----------------------------------------------------------------------------------------------------------------------|-------------------------------------------|--------------------|
|              |                   | permitted <b>uses</b> and a ing <b>uses</b> /regulations | applicable regulations shall<br>shall apply: