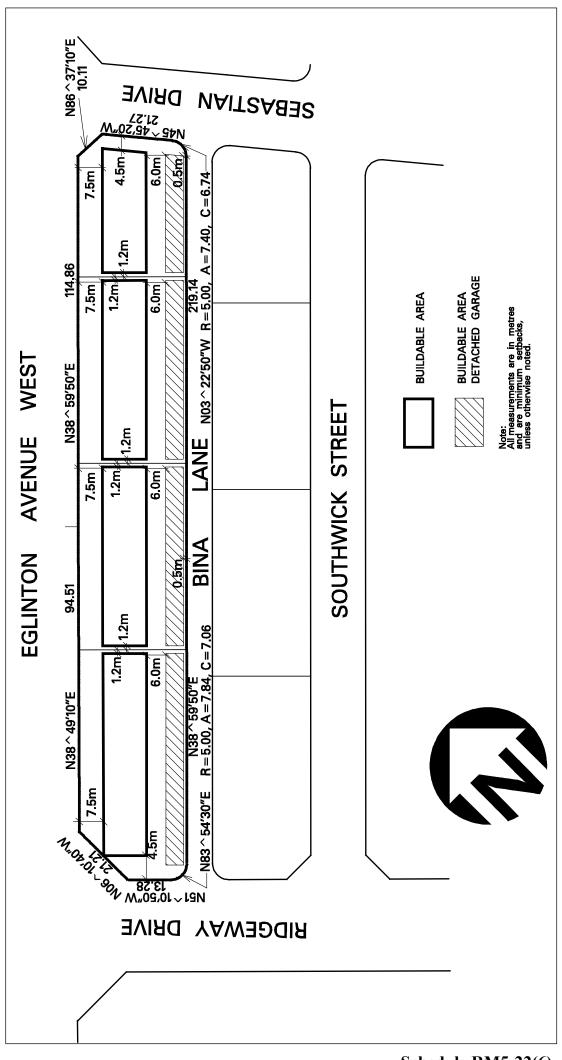

| 4.11.2.9                         | Excep    | otion: RM        | 15-9                                    | Map # 37W                                                                                                                        | By-law: 0174-2017,<br>0181-2018/LPAT Order<br>2019 February 15 |
|----------------------------------|----------|------------------|-----------------------------------------|----------------------------------------------------------------------------------------------------------------------------------|----------------------------------------------------------------|
| In a RM5-9 zo<br>except that the |          |                  |                                         |                                                                                                                                  | hall be as specified for a RM5 zone                            |
| Additional Po                    | ermitted | l Use            |                                         |                                                                                                                                  |                                                                |
| 4.11.2.9.1                       | (1)      | Semi-            | Detached                                |                                                                                                                                  |                                                                |
| Regulations                      |          |                  |                                         |                                                                                                                                  |                                                                |
| 4.11.2.9.2                       | Street   | t Townh          | ouse:                                   |                                                                                                                                  |                                                                |
|                                  | (1)      | protec<br>protec | tion area, sl<br>tion area id           | •d - where a <b>lot</b> includ<br>hall be measured from<br>entified on Schedule I<br>from the <b>rear lot line</b>               | n the <b>natural</b><br>RM5-9 of this                          |
|                                  | (2)      |                  | atural prote                            | on Schedule RM5-9 o<br>ction area shall comp                                                                                     |                                                                |
|                                  |          | (2.1)            | for the pro<br>existing w<br>together w | I protection area sha<br>tection and natural reg<br>oodlot, including tree<br>ith the planting of tree<br>o ensure the retention | generation of the<br>s and vegetation,<br>es and vegetation    |
|                                  |          | (2.2)            | tennis cour<br>facilities sl            | gs and structures, sw<br>rts or any like recreating<br>hall not be permitted w<br>rotection area                                 | onal or other                                                  |
|                                  |          | (2.3)            |                                         | prage of equipment an<br>nitted within the <b>natu</b>                                                                           |                                                                |
|                                  |          | (2.4)            | of the natu                             | all only be permitted o<br><b>Iral protection area</b> a<br><b>I protection area</b>                                             |                                                                |
|                                  | (3)      |                  |                                         | nt plans shall comply<br>f this Exception                                                                                        | with                                                           |

Exception RM5-9 continued on next page

| 4.11.2.9    | Excep    | tion: RM                      | 15-9                                                                                                                                                                                                                                                                                                      | 0181-2                                                                                                                       |        | w: 0174-2017,<br>2018/LPAT Order<br>February 15 |  |
|-------------|----------|-------------------------------|-----------------------------------------------------------------------------------------------------------------------------------------------------------------------------------------------------------------------------------------------------------------------------------------------------------|------------------------------------------------------------------------------------------------------------------------------|--------|-------------------------------------------------|--|
| Exception R | M5-9 col | ntinued f                     | from previo                                                                                                                                                                                                                                                                                               | us page                                                                                                                      |        |                                                 |  |
| 4.11.2.9.3  |          | <b>ii-detach</b><br>ned in Su |                                                                                                                                                                                                                                                                                                           |                                                                                                                              |        |                                                 |  |
|             | (1)      | -                             | ulations of L<br>v-law shall no                                                                                                                                                                                                                                                                           | ine 5.0 contained in Table 4. ot apply                                                                                       | 8.1 of |                                                 |  |
|             | (2)      | minim                         | um <b>lot area</b>                                                                                                                                                                                                                                                                                        | - interior lot                                                                                                               |        | 195 m <sup>2</sup>                              |  |
|             | (3)      | minim                         | um <mark>lot front</mark>                                                                                                                                                                                                                                                                                 | age - interior lot                                                                                                           |        | 6.5 m                                           |  |
|             | (4)      | maxim                         | um gross flo                                                                                                                                                                                                                                                                                              | oor area - residential                                                                                                       |        | 0.75 times the lot area                         |  |
|             | (5)      | protec<br>protec              | um <b>rear yar</b><br><b>tion area</b> , sh<br><b>tion area</b> idd<br>tion and not t                                                                                                                                                                                                                     |                                                                                                                              |        |                                                 |  |
|             | (6)      |                               | a identified o<br>tural protecting:                                                                                                                                                                                                                                                                       |                                                                                                                              |        |                                                 |  |
|             |          | (6.1)                         | (6.1) the <b>natural protection area</b> shall only be used<br>for the protection and natural regeneration of the<br><b>existing</b> woodlot, including trees and vegetation,<br>together with the planting of trees and vegetation<br>intended to ensure the retention of the <b>existing</b><br>woodlot |                                                                                                                              |        |                                                 |  |
|             |          | (6.2)                         |                                                                                                                                                                                                                                                                                                           |                                                                                                                              |        |                                                 |  |
|             |          | (6.3)                         |                                                                                                                                                                                                                                                                                                           | brage of equipment and mater<br>e permitted within the <b>natura</b><br><b>area</b>                                          |        |                                                 |  |
|             |          | (6.4)                         | of the natu                                                                                                                                                                                                                                                                                               | all only be permitted on the permitted on the permitted on the permitted and not a protection area and not a protection area |        |                                                 |  |
|             | (7)      |                               |                                                                                                                                                                                                                                                                                                           | t plans shall comply with f this Exception                                                                                   |        |                                                 |  |