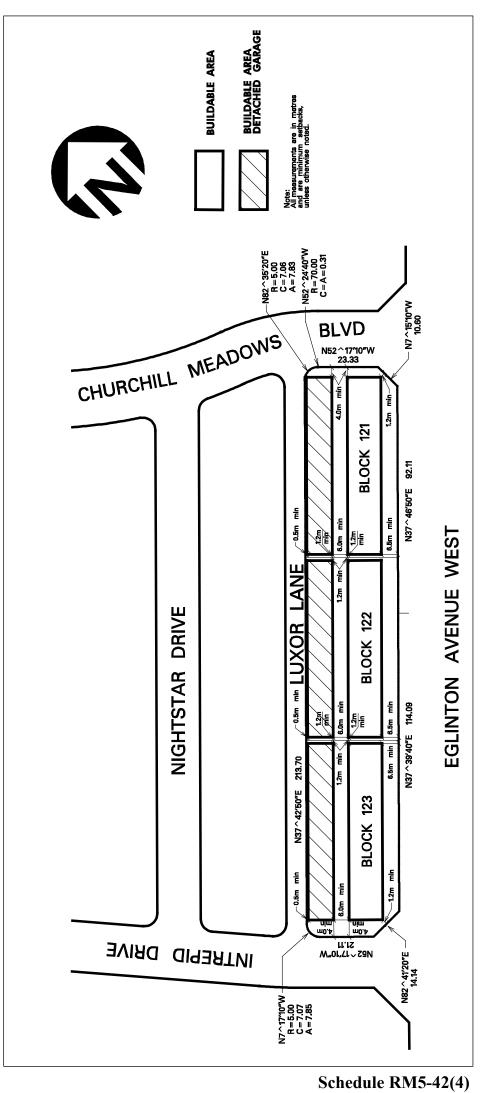

## 4.11 RM5 ZONE (STREET TOWNHOUSES)

## 4.11.1 RM5 Permitted Uses and Zone Regulations

All **buildings** and **structures** shall comply with the provisions contained in Parts 1 to 3 and Section 4.1 of this By-law, and the **uses** and zone regulations specified within the applicable zone column contained in Table 4.11.1 - RM5 Permitted Uses and Zone Regulations.