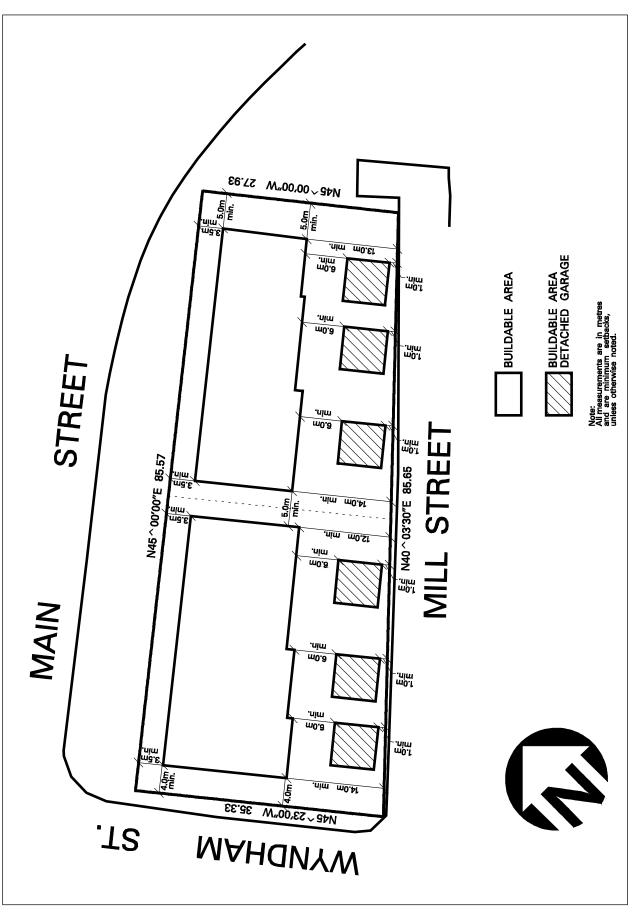

| 4.11.2.6                                                                                                                                                                  | Exception: RM5-6           | Map # 30                    | By-law:            |  |  |  |
|---------------------------------------------------------------------------------------------------------------------------------------------------------------------------|----------------------------|-----------------------------|--------------------|--|--|--|
| In a RM5-6 zone the permitted <b>uses</b> and applicable regulations shall be as specified for a RM5 zone except that the following <b>uses</b> /regulations shall apply: |                            |                             |                    |  |  |  |
| Regulations                                                                                                                                                               |                            |                             |                    |  |  |  |
| 4.11.2.6.1                                                                                                                                                                | Minimum lot area - interio | or lot                      | 275 m <sup>2</sup> |  |  |  |
| 4.11.2.6.2                                                                                                                                                                | Minimum lot area - corner  | 395 m <sup>2</sup>          |                    |  |  |  |
| 4.11.2.6.3                                                                                                                                                                | Minimum lot frontage - int | terior lot                  | 9.0 m              |  |  |  |
| 4.11.2.6.4                                                                                                                                                                | Minimum lot frontage - co  | rner lot                    | 13.0 m             |  |  |  |
| 4.11.2.6.5                                                                                                                                                                | Minimum front yard         |                             | 6.0 m              |  |  |  |
| 4.11.2.6.6                                                                                                                                                                | Minimum setback from a h   | abitable room to the street | <b>line</b> 10.0 m |  |  |  |