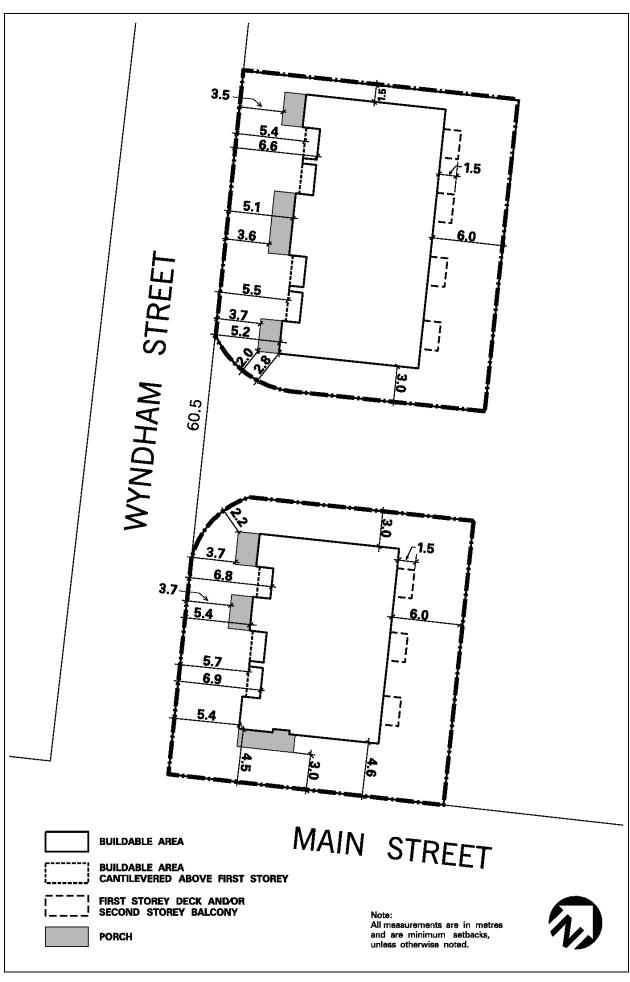

## 4.11 RM5 ZONE (STREET TOWNHOUSES)

## 4.11.1 RM5 Permitted Uses and Zone Regulations

All **buildings** and **structures** shall comply with the provisions contained in Parts 1 to 3 and Section 4.1 of this By-law, and the **uses** and zone regulations specified within the applicable zone column contained in Table 4.11.1 - RM5 Permitted Uses and Zone Regulations.