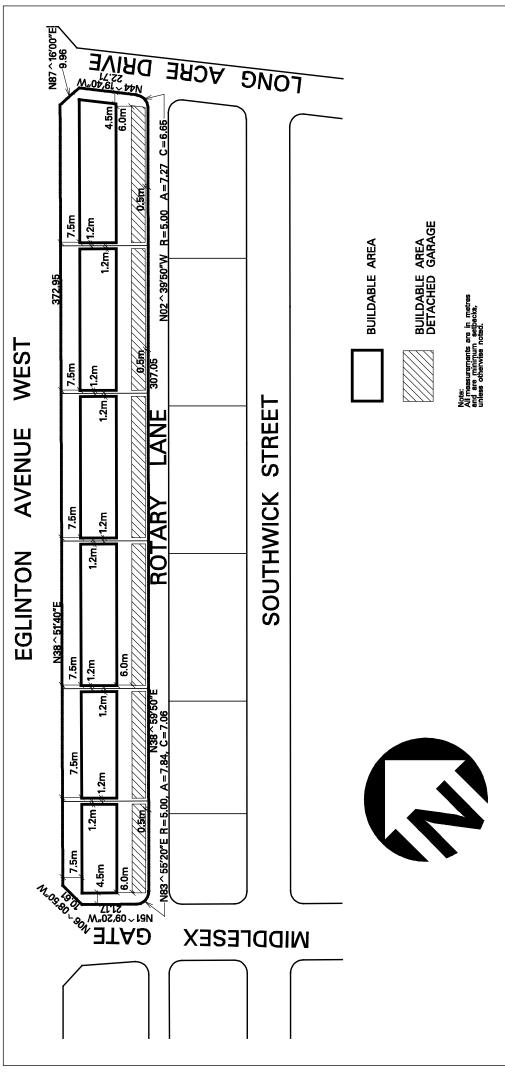

| 4.11.2.6                                                                                                                                                                  | Exception: RM5-6           | Map # 30                    | By-law:            |  |  |  |
|---------------------------------------------------------------------------------------------------------------------------------------------------------------------------|----------------------------|-----------------------------|--------------------|--|--|--|
| In a RM5-6 zone the permitted <b>uses</b> and applicable regulations shall be as specified for a RM5 zone except that the following <b>uses</b> /regulations shall apply: |                            |                             |                    |  |  |  |
| Regulations                                                                                                                                                               |                            |                             |                    |  |  |  |
| 4.11.2.6.1                                                                                                                                                                | Minimum lot area - interio | or lot                      | 275 m <sup>2</sup> |  |  |  |
| 4.11.2.6.2                                                                                                                                                                | Minimum lot area - corner  | 395 m <sup>2</sup>          |                    |  |  |  |
| 4.11.2.6.3                                                                                                                                                                | Minimum lot frontage - int | terior lot                  | 9.0 m              |  |  |  |
| 4.11.2.6.4                                                                                                                                                                | Minimum lot frontage - co  | rner lot                    | 13.0 m             |  |  |  |
| 4.11.2.6.5                                                                                                                                                                | Minimum front yard         |                             | 6.0 m              |  |  |  |
| 4.11.2.6.6                                                                                                                                                                | Minimum setback from a h   | abitable room to the street | <b>line</b> 10.0 m |  |  |  |