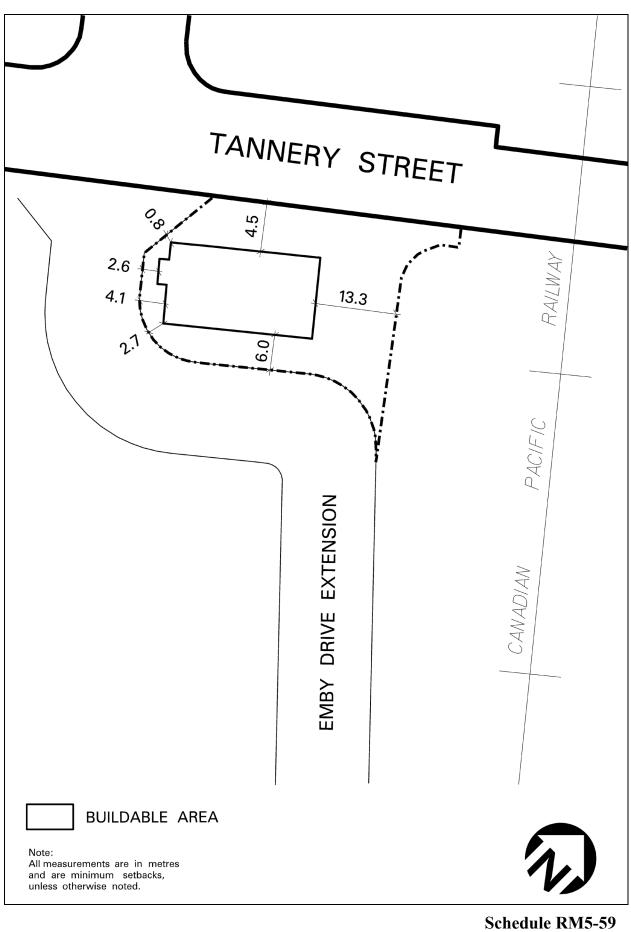

| 4.11.2.9                         | Excep    | otion: RM        | 15-9                                    | Map # 37W                                                                                                                        | By-law: 0174-2017,<br>0181-2018/LPAT Order<br>2019 February 15 |
|----------------------------------|----------|------------------|-----------------------------------------|----------------------------------------------------------------------------------------------------------------------------------|----------------------------------------------------------------|
| In a RM5-9 zo<br>except that the |          |                  |                                         |                                                                                                                                  | hall be as specified for a RM5 zone                            |
| Additional Po                    | ermitted | l Use            |                                         |                                                                                                                                  |                                                                |
| 4.11.2.9.1                       | (1)      | Semi-            | Detached                                |                                                                                                                                  |                                                                |
| Regulations                      |          |                  |                                         |                                                                                                                                  |                                                                |
| 4.11.2.9.2                       | Street   | t Townh          | ouse:                                   |                                                                                                                                  |                                                                |
|                                  | (1)      | protec<br>protec | tion area, sl<br>tion area id           | •d - where a <b>lot</b> includ<br>hall be measured from<br>entified on Schedule I<br>from the <b>rear lot line</b>               | n the <b>natural</b><br>RM5-9 of this                          |
|                                  | (2)      |                  | atural prote                            | on Schedule RM5-9 o<br>ction area shall comp                                                                                     |                                                                |
|                                  |          | (2.1)            | for the pro<br>existing w<br>together w | I protection area sha<br>tection and natural reg<br>oodlot, including tree<br>ith the planting of tree<br>o ensure the retention | generation of the<br>s and vegetation,<br>es and vegetation    |
|                                  |          | (2.2)            | tennis cour<br>facilities sl            | gs and structures, sw<br>rts or any like recreating<br>hall not be permitted w<br>rotection area                                 | onal or other                                                  |
|                                  |          | (2.3)            |                                         | prage of equipment an<br>nitted within the <b>natu</b>                                                                           |                                                                |
|                                  |          | (2.4)            | of the natu                             | all only be permitted o<br><b>Iral protection area</b> a<br><b>I protection area</b>                                             |                                                                |
|                                  | (3)      |                  |                                         | nt plans shall comply<br>f this Exception                                                                                        | with                                                           |

Exception RM5-9 continued on next page

| 4.11.2.9    | Excep    | tion: RM                      | 15-9                                                                                                                                                                                                                                                                                                      | 0181-2                                                                                                                       |        | w: 0174-2017,<br>2018/LPAT Order<br>February 15 |  |
|-------------|----------|-------------------------------|-----------------------------------------------------------------------------------------------------------------------------------------------------------------------------------------------------------------------------------------------------------------------------------------------------------|------------------------------------------------------------------------------------------------------------------------------|--------|-------------------------------------------------|--|
| Exception R | M5-9 col | ntinued f                     | from previo                                                                                                                                                                                                                                                                                               | us page                                                                                                                      |        |                                                 |  |
| 4.11.2.9.3  |          | <b>ii-detach</b><br>ned in Su |                                                                                                                                                                                                                                                                                                           |                                                                                                                              |        |                                                 |  |
|             | (1)      | -                             | ulations of L<br>v-law shall no                                                                                                                                                                                                                                                                           | ine 5.0 contained in Table 4. ot apply                                                                                       | 8.1 of |                                                 |  |
|             | (2)      | minim                         | um <b>lot area</b>                                                                                                                                                                                                                                                                                        | - interior lot                                                                                                               |        | 195 m <sup>2</sup>                              |  |
|             | (3)      | minim                         | um <mark>lot front</mark>                                                                                                                                                                                                                                                                                 | age - interior lot                                                                                                           |        | 6.5 m                                           |  |
|             | (4)      | maxim                         | um gross flo                                                                                                                                                                                                                                                                                              | oor area - residential                                                                                                       |        | 0.75 times the lot area                         |  |
|             | (5)      | protec<br>protec              | um <b>rear yar</b><br><b>tion area</b> , sh<br><b>tion area</b> idd<br>tion and not t                                                                                                                                                                                                                     |                                                                                                                              |        |                                                 |  |
|             | (6)      |                               | a identified o<br>tural protecting:                                                                                                                                                                                                                                                                       |                                                                                                                              |        |                                                 |  |
|             |          | (6.1)                         | (6.1) the <b>natural protection area</b> shall only be used<br>for the protection and natural regeneration of the<br><b>existing</b> woodlot, including trees and vegetation,<br>together with the planting of trees and vegetation<br>intended to ensure the retention of the <b>existing</b><br>woodlot |                                                                                                                              |        |                                                 |  |
|             |          | (6.2)                         |                                                                                                                                                                                                                                                                                                           |                                                                                                                              |        |                                                 |  |
|             |          | (6.3)                         |                                                                                                                                                                                                                                                                                                           | brage of equipment and mater<br>e permitted within the <b>natura</b><br><b>area</b>                                          |        |                                                 |  |
|             |          | (6.4)                         | of the natu                                                                                                                                                                                                                                                                                               | all only be permitted on the permitted on the permitted on the permitted and not a protection area and not a protection area |        |                                                 |  |
|             | (7)      |                               |                                                                                                                                                                                                                                                                                                           | t plans shall comply with f this Exception                                                                                   |        |                                                 |  |