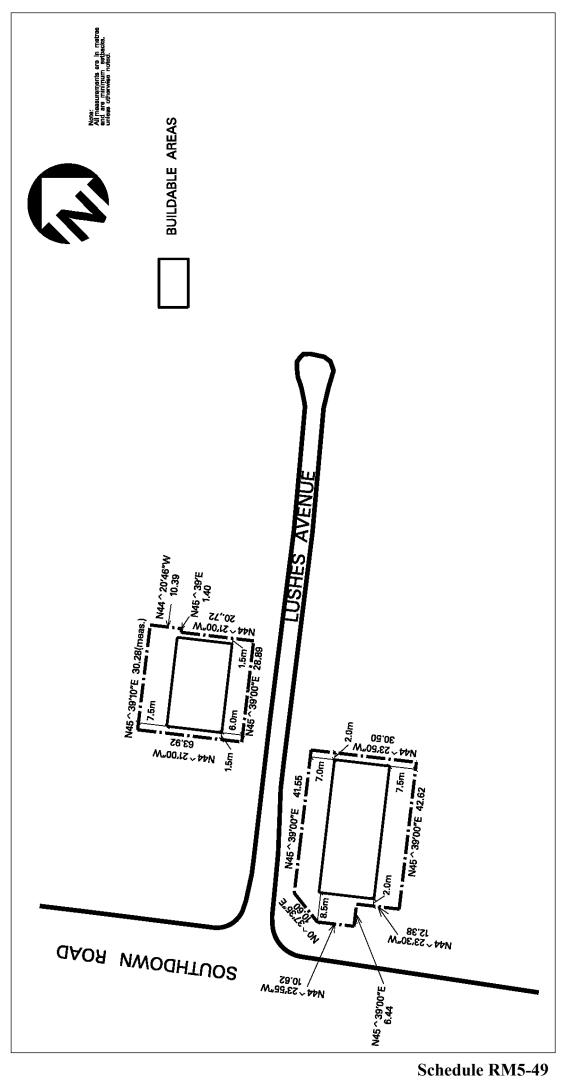

## 4.11 RM5 ZONE (STREET TOWNHOUSES)

## 4.11.1 RM5 Permitted Uses and Zone Regulations

All **buildings** and **structures** shall comply with the provisions contained in Parts 1 to 3 and Section 4.1 of this By-law, and the **uses** and zone regulations specified within the applicable zone column contained in Table 4.11.1 - RM5 Permitted Uses and Zone Regulations.