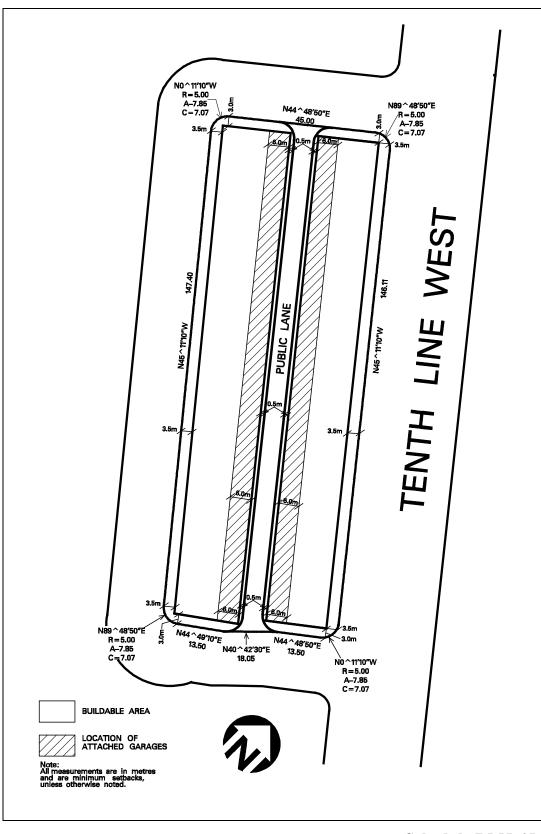

## 4.11 RM5 ZONE (STREET TOWNHOUSES)

## 4.11.1 RM5 Permitted Uses and Zone Regulations

All **buildings** and **structures** shall comply with the provisions contained in Parts 1 to 3 and Section 4.1 of this By-law, and the **uses** and zone regulations specified within the applicable zone column contained in Table 4.11.1 - RM5 Permitted Uses and Zone Regulations.