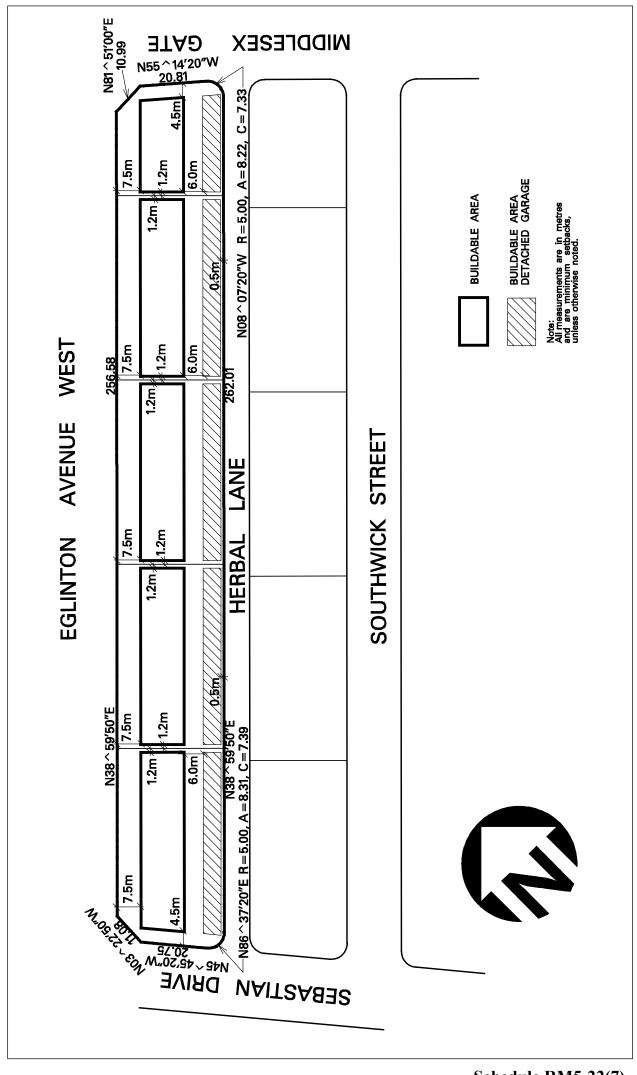

| 4.11.2.6                                                                                                                                                                  | Exception: RM5-6           | Map # 30                    | By-law:            |  |  |  |
|---------------------------------------------------------------------------------------------------------------------------------------------------------------------------|----------------------------|-----------------------------|--------------------|--|--|--|
| In a RM5-6 zone the permitted <b>uses</b> and applicable regulations shall be as specified for a RM5 zone except that the following <b>uses</b> /regulations shall apply: |                            |                             |                    |  |  |  |
| Regulations                                                                                                                                                               |                            |                             |                    |  |  |  |
| 4.11.2.6.1                                                                                                                                                                | Minimum lot area - interio | or lot                      | 275 m <sup>2</sup> |  |  |  |
| 4.11.2.6.2                                                                                                                                                                | Minimum lot area - corner  | 395 m <sup>2</sup>          |                    |  |  |  |
| 4.11.2.6.3                                                                                                                                                                | Minimum lot frontage - int | terior lot                  | 9.0 m              |  |  |  |
| 4.11.2.6.4                                                                                                                                                                | Minimum lot frontage - co  | rner lot                    | 13.0 m             |  |  |  |
| 4.11.2.6.5                                                                                                                                                                | Minimum front yard         |                             | 6.0 m              |  |  |  |
| 4.11.2.6.6                                                                                                                                                                | Minimum setback from a h   | abitable room to the street | <b>line</b> 10.0 m |  |  |  |