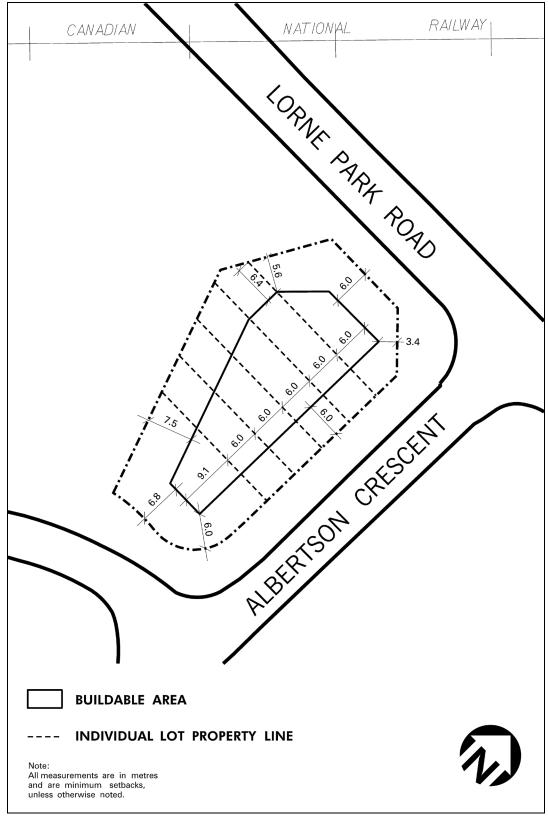

| 4.11.2.6                                                                                                                                                                  | Exception: RM5-6           | Map # 30                    | By-law:            |  |  |  |
|---------------------------------------------------------------------------------------------------------------------------------------------------------------------------|----------------------------|-----------------------------|--------------------|--|--|--|
| In a RM5-6 zone the permitted <b>uses</b> and applicable regulations shall be as specified for a RM5 zone except that the following <b>uses</b> /regulations shall apply: |                            |                             |                    |  |  |  |
| Regulations                                                                                                                                                               |                            |                             |                    |  |  |  |
| 4.11.2.6.1                                                                                                                                                                | Minimum lot area - interio | or lot                      | 275 m <sup>2</sup> |  |  |  |
| 4.11.2.6.2                                                                                                                                                                | Minimum lot area - corner  | 395 m <sup>2</sup>          |                    |  |  |  |
| 4.11.2.6.3                                                                                                                                                                | Minimum lot frontage - int | terior lot                  | 9.0 m              |  |  |  |
| 4.11.2.6.4                                                                                                                                                                | Minimum lot frontage - co  | rner lot                    | 13.0 m             |  |  |  |
| 4.11.2.6.5                                                                                                                                                                | Minimum front yard         |                             | 6.0 m              |  |  |  |
| 4.11.2.6.6                                                                                                                                                                | Minimum setback from a h   | abitable room to the street | <b>line</b> 10.0 m |  |  |  |