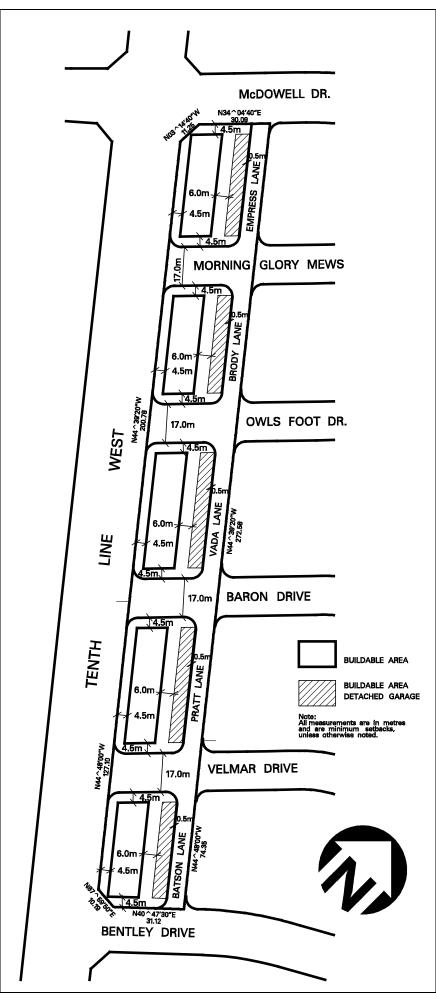

| 4.11.2.6                                                                                                                                                                  | Exception: RM5-6           | Map # 30                    | By-law:            |  |  |  |
|---------------------------------------------------------------------------------------------------------------------------------------------------------------------------|----------------------------|-----------------------------|--------------------|--|--|--|
| In a RM5-6 zone the permitted <b>uses</b> and applicable regulations shall be as specified for a RM5 zone except that the following <b>uses</b> /regulations shall apply: |                            |                             |                    |  |  |  |
| Regulations                                                                                                                                                               |                            |                             |                    |  |  |  |
| 4.11.2.6.1                                                                                                                                                                | Minimum lot area - interio | or lot                      | 275 m <sup>2</sup> |  |  |  |
| 4.11.2.6.2                                                                                                                                                                | Minimum lot area - corner  | 395 m <sup>2</sup>          |                    |  |  |  |
| 4.11.2.6.3                                                                                                                                                                | Minimum lot frontage - int | terior lot                  | 9.0 m              |  |  |  |
| 4.11.2.6.4                                                                                                                                                                | Minimum lot frontage - co  | rner lot                    | 13.0 m             |  |  |  |
| 4.11.2.6.5                                                                                                                                                                | Minimum front yard         |                             | 6.0 m              |  |  |  |
| 4.11.2.6.6                                                                                                                                                                | Minimum setback from a h   | abitable room to the street | <b>line</b> 10.0 m |  |  |  |