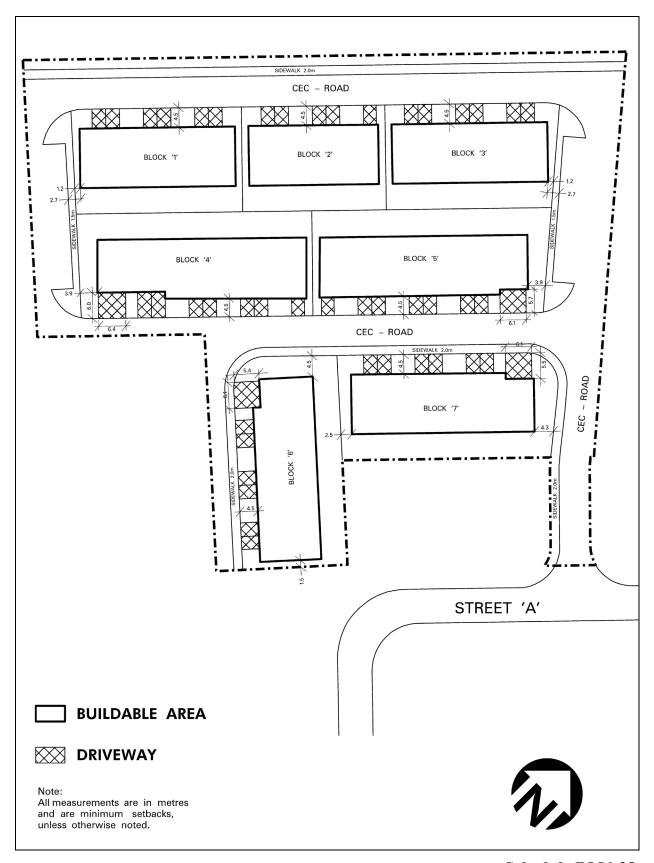

Revised: 2019 February 28 Page 4.12.2 ~ 1

**Schedule RM6-2** Map 55

| 4.12.2.3        | Exception: RM6-3                                                                                                                                   | Map # 38E                                                                           |                     | 0181-2018/LPAT<br>019 February 15,<br>22 |
|-----------------|----------------------------------------------------------------------------------------------------------------------------------------------------|-------------------------------------------------------------------------------------|---------------------|------------------------------------------|
| except that the | one the permitted <b>uses</b> and app<br>following <b>uses</b> /regulations sl                                                                     | _                                                                                   | be as specified     | d for a RM6 zone                         |
| Regulations     |                                                                                                                                                    |                                                                                     |                     |                                          |
| 4.12.2.3.1      | Maximum number of <b>dwell</b> Maximum <b>gross floor area</b>                                                                                     |                                                                                     | oned RM6-3          | 0.75 times the lot area                  |
| 4.12.2.3.3      | Minimum landscaped area                                                                                                                            | 1                                                                                   |                     | 39.6% of the lot area                    |
| 4.12.2.3.4      | Maximum encroachment of or without a foundation and not limited to, <b>chimneys</b> , probuildable area identified or into required front and real | l architectural features, s<br>ilasters and corbels outs<br>n Schedule RM6-3 of th  | uch as, but ide the | 0.6 m                                    |
| 4.12.2.3.5      | Maximum encroachment of or without a foundation and not limited to, <b>chimneys</b> , probuildable area identified or into required interior and e | l architectural features, s<br>ilasters and corbels outsi<br>n Schedule RM6-3 of th | uch as, but ide the | 0.3 m                                    |
| 4.12.2.3.6      | Maximum encroachment of <b>Buildable Areas</b> 'A', 'B' and this Exception into the requ                                                           | d 'Ĉ' identified on Sched                                                           |                     | 1.5 m                                    |
| 4.12.2.3.7      | Maximum encroachment of buildable area identified or into the required rear yard                                                                   |                                                                                     |                     | 2.5 m                                    |
| 4.12.2.3.8      | Trailer and recreational veh                                                                                                                       | icle parking shall not be                                                           | permitted           |                                          |
| 4.12.2.3.9      | Minimum number of addition be provided within the <b>com</b>                                                                                       |                                                                                     | ing spaces to       | 6                                        |
| 4.12.2.3.10     | All <b>lot lines</b> abutting Eglint shall be deemed to be the fr                                                                                  |                                                                                     | erry Fox Way        |                                          |
| 4.12.2.3.11     | Maximum <b>driveway</b> width                                                                                                                      |                                                                                     |                     | 3.8 m                                    |
| 4.12.2.3.12     | "Front Lot Line" means the CEC - road or a street                                                                                                  | line that divides a <b>lot</b> fr                                                   | om a                |                                          |
| 4.12.2.3.13     | All site development plans of this Exception                                                                                                       | shall comply with Scheo                                                             | lule RM6-3          |                                          |

Revised: 2023 January 31 Page 4.12.2 ~ 3

**Schedule RM6-3** Map 38E

2007 June 20 Page 4.12.2 ~ 4

| 4.12.2.4                                                                                                                                                                  | Exception: RM6-4                                         | Map # 20                       | By-law: 0181-2<br>Order 2019 Feb |       |  |  |
|---------------------------------------------------------------------------------------------------------------------------------------------------------------------------|----------------------------------------------------------|--------------------------------|----------------------------------|-------|--|--|
| In a RM6-4 zone the permitted <b>uses</b> and applicable regulations shall be as specified for a RM6 zone except that the following <b>uses</b> /regulations shall apply: |                                                          |                                |                                  |       |  |  |
| Regulations                                                                                                                                                               |                                                          |                                |                                  |       |  |  |
| 4.12.2.4.1                                                                                                                                                                | Maximum number of dwell                                  | M6-4                           | 71                               |       |  |  |
| 4.12.2.4.2                                                                                                                                                                | Minimum rear yard - lot th                               | nat abuts Palstan Road         |                                  | 4.5 m |  |  |
| 4.12.2.4.3                                                                                                                                                                | Minimum setback to a CEC                                 | C - road sight triangle        |                                  | 3.3 m |  |  |
| 4.12.2.4.4                                                                                                                                                                | Trailer and recreational veh                             | icle parking shall not be perm | itted                            |       |  |  |
| 4.12.2.4.5                                                                                                                                                                | Maximum <b>driveway</b> width                            |                                |                                  | 3.8 m |  |  |
| 4.12.2.4.6                                                                                                                                                                | All site development plans of Schedule RM6-4 of this Exc | within Area 'A' shall comply v | vith                             |       |  |  |