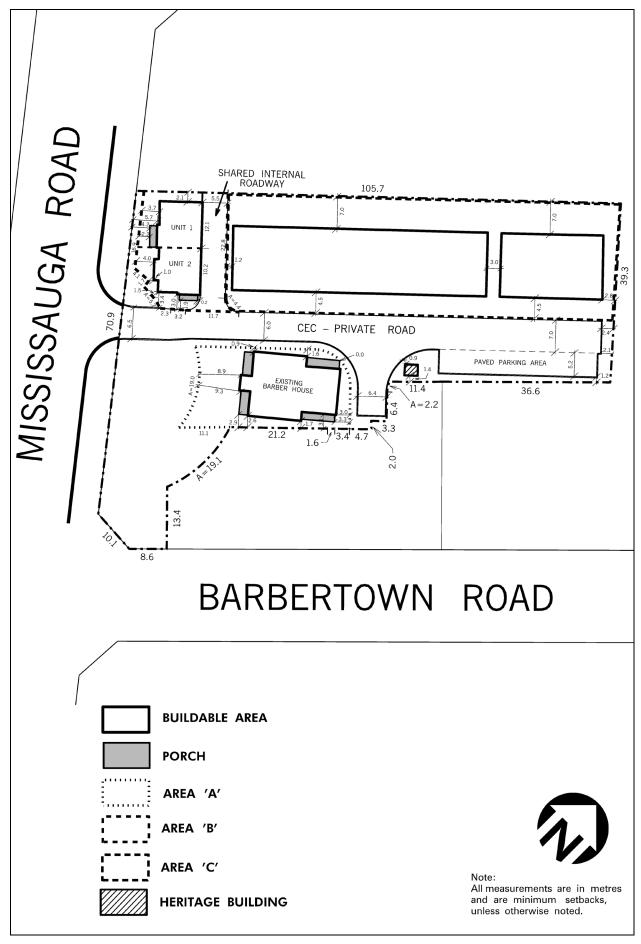

| 4.12.2.7                                                                                                                                                                  | Exception: RM6-7                             | Map # 20                       | By-law: 0390-2<br>0181-2018/LPA<br>2019 February | T Order |  |  |
|---------------------------------------------------------------------------------------------------------------------------------------------------------------------------|----------------------------------------------|--------------------------------|--------------------------------------------------|---------|--|--|
| In a RM6-7 zone the permitted <b>uses</b> and applicable regulations shall be as specified for a RM6 zone except that the following <b>uses</b> /regulations shall apply: |                                              |                                |                                                  |         |  |  |
| Regulations                                                                                                                                                               |                                              |                                |                                                  |         |  |  |
| 4.12.2.7.1                                                                                                                                                                | Maximum number of dwell                      | ing units on all lands zoned R | M6-7                                             | 71      |  |  |
| 4.12.2.7.2                                                                                                                                                                | Minimum setback to a <b>stree</b>            |                                | 7.5 m                                            |         |  |  |
| 4.12.2.7.3                                                                                                                                                                | Minimum setback to a CEC                     | C - road sight triangle        |                                                  | 3.3 m   |  |  |
| 4.12.2.7.4                                                                                                                                                                | Maximum projection of a <b>b</b> rear yard   | alcony or deck into the requir | ed                                               | 2.5 m   |  |  |
| 4.12.2.7.5                                                                                                                                                                | Maximum projection of a p exterior side yard | orch or deck into the required | I                                                | 0.3 m   |  |  |
| 4.12.2.7.6                                                                                                                                                                | Trailer and recreational veh                 | icle parking shall not be perm | itted                                            |         |  |  |
| 4.12.2.7.7                                                                                                                                                                | Maximum <b>driveway</b> width                |                                |                                                  | 3.8 m   |  |  |

Revised: 2019 February 28 Page 4.12.2 ~ 6

| 4.12.2.8    | Exception: RM6-8                                                                                                                                                          | Map # 36E                             | By-law: 0181-2<br>Order 2019 Feb |       |  |  |  |
|-------------|---------------------------------------------------------------------------------------------------------------------------------------------------------------------------|---------------------------------------|----------------------------------|-------|--|--|--|
|             | In a RM6-8 zone the permitted <b>uses</b> and applicable regulations shall be as specified for a RM6 zone except that the following <b>uses</b> /regulations shall apply: |                                       |                                  |       |  |  |  |
| Regulations |                                                                                                                                                                           |                                       |                                  |       |  |  |  |
| 4.12.2.8.1  | Maximum number of dwell                                                                                                                                                   | <b>ing units</b> on all lands zoned R | M6-8                             | 163   |  |  |  |
| 4.12.2.8.2  | Minimum setback to a <b>street</b>                                                                                                                                        |                                       |                                  | 7.5 m |  |  |  |
| 4.12.2.8.3  | Minimum setback to a CEC                                                                                                                                                  | C - road sight triangle               |                                  | 3.3 m |  |  |  |
| 4.12.2.8.4  | Maximum projection of a <b>balcony</b> or <b>deck</b> into the required rear yard                                                                                         |                                       |                                  | 2.5 m |  |  |  |
| 4.12.2.8.5  | Maximum projection of a poexterior side yard                                                                                                                              | orch or deck into the required        |                                  | 0.3 m |  |  |  |
| 4.12.2.8.6  | Trailer and recreational veh                                                                                                                                              | icle parking shall not be perm        | itted                            |       |  |  |  |
| 4.12.2.8.7  | Maximum <b>driveway</b> width                                                                                                                                             |                                       |                                  | 3.8 m |  |  |  |