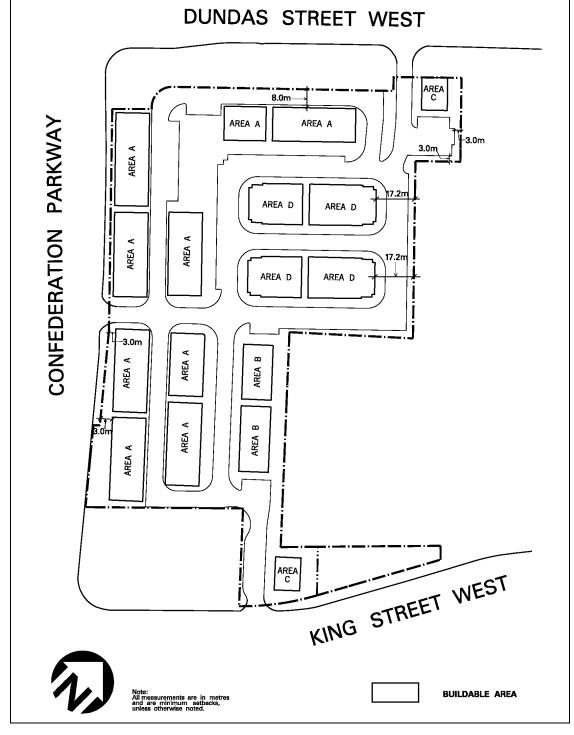

| 4.12.2.7                                                                                                                                                                  | Exception: RM6-7                             | Map # 20                       | By-law: 0390-2<br>0181-2018/LPA<br>2019 February | T Order |  |  |
|---------------------------------------------------------------------------------------------------------------------------------------------------------------------------|----------------------------------------------|--------------------------------|--------------------------------------------------|---------|--|--|
| In a RM6-7 zone the permitted <b>uses</b> and applicable regulations shall be as specified for a RM6 zone except that the following <b>uses</b> /regulations shall apply: |                                              |                                |                                                  |         |  |  |
| Regulations                                                                                                                                                               |                                              |                                |                                                  |         |  |  |
| 4.12.2.7.1                                                                                                                                                                | Maximum number of dwell                      | ing units on all lands zoned R | M6-7                                             | 71      |  |  |
| 4.12.2.7.2                                                                                                                                                                | Minimum setback to a <b>stree</b>            |                                | 7.5 m                                            |         |  |  |
| 4.12.2.7.3                                                                                                                                                                | Minimum setback to a CEC                     | C - road sight triangle        |                                                  | 3.3 m   |  |  |
| 4.12.2.7.4                                                                                                                                                                | Maximum projection of a <b>b</b> rear yard   | alcony or deck into the requir | ed                                               | 2.5 m   |  |  |
| 4.12.2.7.5                                                                                                                                                                | Maximum projection of a p exterior side yard | orch or deck into the required | I                                                | 0.3 m   |  |  |
| 4.12.2.7.6                                                                                                                                                                | Trailer and recreational veh                 | icle parking shall not be perm | itted                                            |         |  |  |
| 4.12.2.7.7                                                                                                                                                                | Maximum <b>driveway</b> width                |                                |                                                  | 3.8 m   |  |  |