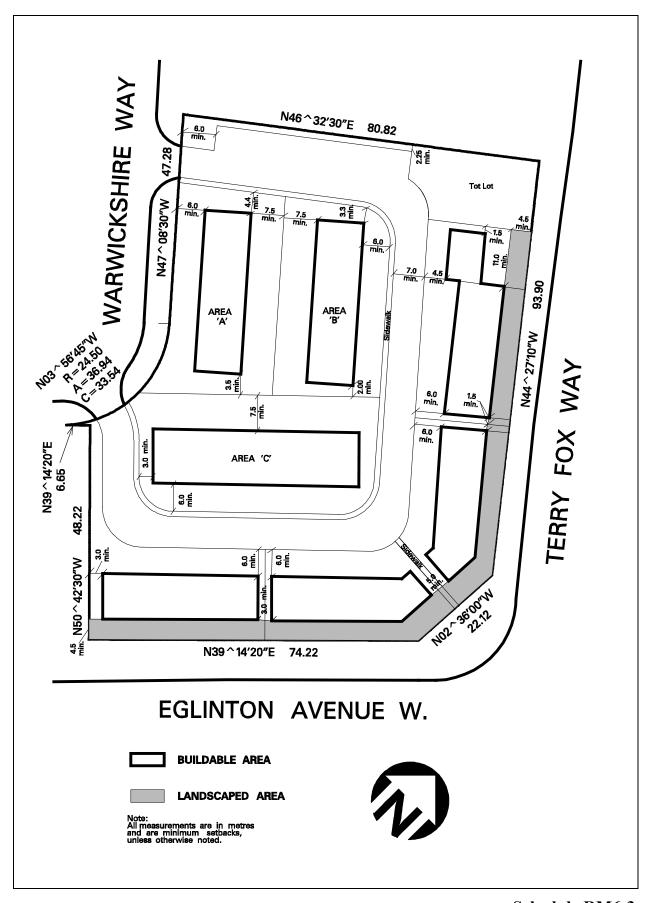

Revised: 2019 February 28 Page 4.12.2 ~ 1

**Schedule RM6-2** Map 55

| 4.12.2.3        | Exception: RM6-3                                                                                                                                   | Map # 38E                                                                           |                     | 0181-2018/LPAT<br>019 February 15,<br>22 |
|-----------------|----------------------------------------------------------------------------------------------------------------------------------------------------|-------------------------------------------------------------------------------------|---------------------|------------------------------------------|
| except that the | one the permitted <b>uses</b> and app<br>following <b>uses</b> /regulations sl                                                                     | _                                                                                   | be as specified     | d for a RM6 zone                         |
| Regulations     |                                                                                                                                                    |                                                                                     |                     |                                          |
| 4.12.2.3.1      | Maximum number of <b>dwell</b> Maximum <b>gross floor area</b>                                                                                     |                                                                                     | oned RM6-3          | 0.75 times the lot area                  |
| 4.12.2.3.3      | Minimum landscaped area                                                                                                                            | 1                                                                                   |                     | 39.6% of the lot area                    |
| 4.12.2.3.4      | Maximum encroachment of or without a foundation and not limited to, <b>chimneys</b> , probuildable area identified or into required front and real | l architectural features, s<br>ilasters and corbels outs<br>n Schedule RM6-3 of th  | uch as, but ide the | 0.6 m                                    |
| 4.12.2.3.5      | Maximum encroachment of or without a foundation and not limited to, <b>chimneys</b> , probuildable area identified or into required interior and e | l architectural features, s<br>ilasters and corbels outsi<br>n Schedule RM6-3 of th | uch as, but ide the | 0.3 m                                    |
| 4.12.2.3.6      | Maximum encroachment of <b>Buildable Areas</b> 'A', 'B' and this Exception into the requ                                                           | d 'Ĉ' identified on Sched                                                           |                     | 1.5 m                                    |
| 4.12.2.3.7      | Maximum encroachment of buildable area identified or into the required rear yard                                                                   |                                                                                     |                     | 2.5 m                                    |
| 4.12.2.3.8      | Trailer and recreational veh                                                                                                                       | icle parking shall not be                                                           | permitted           |                                          |
| 4.12.2.3.9      | Minimum number of addition be provided within the <b>com</b>                                                                                       |                                                                                     | ing spaces to       | 6                                        |
| 4.12.2.3.10     | All <b>lot lines</b> abutting Eglint shall be deemed to be the fr                                                                                  |                                                                                     | erry Fox Way        |                                          |
| 4.12.2.3.11     | Maximum <b>driveway</b> width                                                                                                                      |                                                                                     |                     | 3.8 m                                    |
| 4.12.2.3.12     | "Front Lot Line" means the CEC - road or a street                                                                                                  | line that divides a <b>lot</b> fr                                                   | om a                |                                          |
| 4.12.2.3.13     | All site development plans of this Exception                                                                                                       | shall comply with Scheo                                                             | lule RM6-3          |                                          |

Revised: 2023 January 31 Page 4.12.2 ~ 3

**Schedule RM6-3** Map 38E

2007 June 20 Page 4.12.2 ~ 4

| 4.12.2.4                                                                                                                                                                  | Exception: RM6-4                                         | Map # 20                       | By-law: 0181-2<br>Order 2019 Feb |       |  |  |
|---------------------------------------------------------------------------------------------------------------------------------------------------------------------------|----------------------------------------------------------|--------------------------------|----------------------------------|-------|--|--|
| In a RM6-4 zone the permitted <b>uses</b> and applicable regulations shall be as specified for a RM6 zone except that the following <b>uses</b> /regulations shall apply: |                                                          |                                |                                  |       |  |  |
| Regulations                                                                                                                                                               |                                                          |                                |                                  |       |  |  |
| 4.12.2.4.1                                                                                                                                                                | Maximum number of dwell                                  | M6-4                           | 71                               |       |  |  |
| 4.12.2.4.2                                                                                                                                                                | Minimum rear yard - lot th                               | nat abuts Palstan Road         |                                  | 4.5 m |  |  |
| 4.12.2.4.3                                                                                                                                                                | Minimum setback to a CEC                                 | C - road sight triangle        |                                  | 3.3 m |  |  |
| 4.12.2.4.4                                                                                                                                                                | Trailer and recreational veh                             | icle parking shall not be perm | itted                            |       |  |  |
| 4.12.2.4.5                                                                                                                                                                | Maximum <b>driveway</b> width                            |                                |                                  | 3.8 m |  |  |
| 4.12.2.4.6                                                                                                                                                                | All site development plans of Schedule RM6-4 of this Exc | within Area 'A' shall comply v | vith                             |       |  |  |