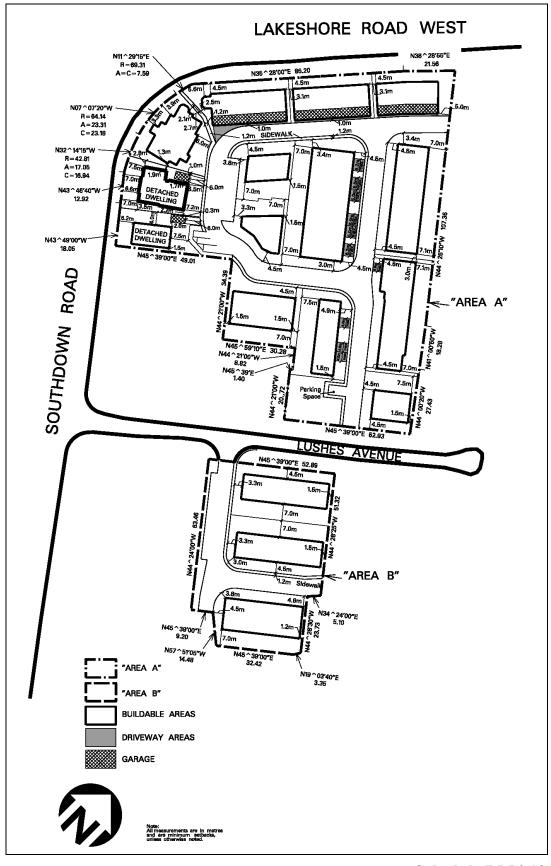

Revised: 2019 February 28 Page 4.12.2 ~ 1

**Schedule RM6-2** Map 55

| 4.12.2.3        | Exception: RM6-3                                                                                                                                   | Map # 38E                                                                           |                     | 0181-2018/LPAT<br>019 February 15,<br>22 |
|-----------------|----------------------------------------------------------------------------------------------------------------------------------------------------|-------------------------------------------------------------------------------------|---------------------|------------------------------------------|
| except that the | one the permitted <b>uses</b> and app<br>following <b>uses</b> /regulations sl                                                                     | _                                                                                   | be as specified     | d for a RM6 zone                         |
| Regulations     |                                                                                                                                                    |                                                                                     |                     |                                          |
| 4.12.2.3.1      | Maximum number of <b>dwell</b> Maximum <b>gross floor area</b>                                                                                     |                                                                                     | oned RM6-3          | 0.75 times the lot area                  |
| 4.12.2.3.3      | Minimum landscaped area                                                                                                                            | 1                                                                                   |                     | 39.6% of the lot area                    |
| 4.12.2.3.4      | Maximum encroachment of or without a foundation and not limited to, <b>chimneys</b> , probuildable area identified or into required front and real | l architectural features, s<br>ilasters and corbels outs<br>n Schedule RM6-3 of th  | uch as, but ide the | 0.6 m                                    |
| 4.12.2.3.5      | Maximum encroachment of or without a foundation and not limited to, <b>chimneys</b> , probuildable area identified or into required interior and e | l architectural features, s<br>ilasters and corbels outsi<br>n Schedule RM6-3 of th | uch as, but ide the | 0.3 m                                    |
| 4.12.2.3.6      | Maximum encroachment of <b>Buildable Areas</b> 'A', 'B' and this Exception into the requ                                                           | d 'Ĉ' identified on Sched                                                           |                     | 1.5 m                                    |
| 4.12.2.3.7      | Maximum encroachment of buildable area identified or into the required rear yard                                                                   |                                                                                     |                     | 2.5 m                                    |
| 4.12.2.3.8      | Trailer and recreational veh                                                                                                                       | icle parking shall not be                                                           | permitted           |                                          |
| 4.12.2.3.9      | Minimum number of addition be provided within the <b>com</b>                                                                                       |                                                                                     | ing spaces to       | 6                                        |
| 4.12.2.3.10     | All <b>lot lines</b> abutting Eglint shall be deemed to be the fr                                                                                  |                                                                                     | erry Fox Way        |                                          |
| 4.12.2.3.11     | Maximum <b>driveway</b> width                                                                                                                      |                                                                                     |                     | 3.8 m                                    |
| 4.12.2.3.12     | "Front Lot Line" means the CEC - road or a street                                                                                                  | line that divides a <b>lot</b> fr                                                   | om a                |                                          |
| 4.12.2.3.13     | All site development plans of this Exception                                                                                                       | shall comply with Scheo                                                             | lule RM6-3          |                                          |

Revised: 2023 January 31 Page 4.12.2 ~ 3

**Schedule RM6-3** Map 38E

2007 June 20 Page 4.12.2 ~ 4

| 4.12.2.4                                                                                                                                                                  | Exception: RM6-4                                         | Map # 20                       | By-law: 0181-2<br>Order 2019 Feb |       |  |  |
|---------------------------------------------------------------------------------------------------------------------------------------------------------------------------|----------------------------------------------------------|--------------------------------|----------------------------------|-------|--|--|
| In a RM6-4 zone the permitted <b>uses</b> and applicable regulations shall be as specified for a RM6 zone except that the following <b>uses</b> /regulations shall apply: |                                                          |                                |                                  |       |  |  |
| Regulations                                                                                                                                                               |                                                          |                                |                                  |       |  |  |
| 4.12.2.4.1                                                                                                                                                                | Maximum number of dwell                                  | M6-4                           | 71                               |       |  |  |
| 4.12.2.4.2                                                                                                                                                                | Minimum rear yard - lot th                               | nat abuts Palstan Road         |                                  | 4.5 m |  |  |
| 4.12.2.4.3                                                                                                                                                                | Minimum setback to a CEC                                 | C - road sight triangle        |                                  | 3.3 m |  |  |
| 4.12.2.4.4                                                                                                                                                                | Trailer and recreational veh                             | icle parking shall not be perm | itted                            |       |  |  |
| 4.12.2.4.5                                                                                                                                                                | Maximum <b>driveway</b> width                            |                                |                                  | 3.8 m |  |  |
| 4.12.2.4.6                                                                                                                                                                | All site development plans of Schedule RM6-4 of this Exc | within Area 'A' shall comply v | vith                             |       |  |  |