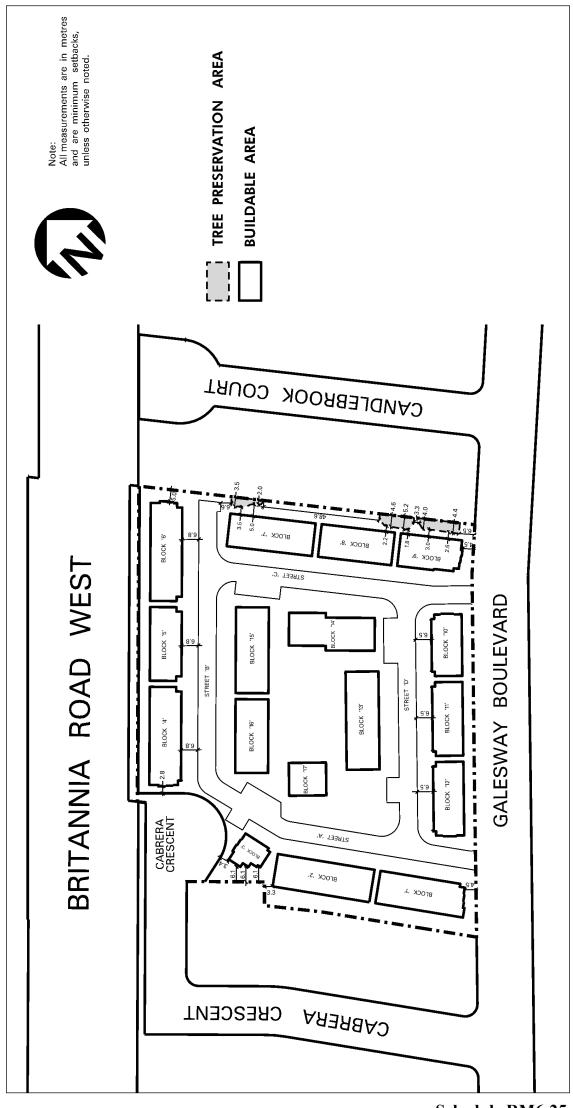

| 4.12.2.9      | Except     | ion: RM6-9                                                                                                                                                                                       | Map # 19                                                                                                                                                                  | 2008 Ma<br>0308-20<br>0181-20 | OMB Order<br>arch 27, 0196-2010,<br>11, 0174-2017,<br>18/LPAT Order<br>bruary 15, 0208-2022 |
|---------------|------------|--------------------------------------------------------------------------------------------------------------------------------------------------------------------------------------------------|---------------------------------------------------------------------------------------------------------------------------------------------------------------------------|-------------------------------|---------------------------------------------------------------------------------------------|
|               |            | ermitted <b>uses</b> and app<br>ag <b>uses</b> /regulations sh                                                                                                                                   | olicable regulations shall be as                                                                                                                                          | specified                     | l for a RM6 zone                                                                            |
| Additional Pe | rmitted    | Uses                                                                                                                                                                                             |                                                                                                                                                                           |                               |                                                                                             |
| 4.12.2.9.1    | (1)<br>(2) | Semi-detached on<br>A model home                                                                                                                                                                 | a CEC - road                                                                                                                                                              |                               |                                                                                             |
| Regulations   |            |                                                                                                                                                                                                  |                                                                                                                                                                           |                               |                                                                                             |
| 4.12.2.9.2    |            | road shall comply w                                                                                                                                                                              | ad and a <b>semi-detached</b> on a with the RM6 zone regulations                                                                                                          |                               |                                                                                             |
|               | (1)        | the provisions contained in Subsection 2.1.14,<br>Article 4.1.12.3 and the regulations of Lines 3.1, 3.2,<br>4.1, 4.2, 12.6 and 13.2 contained in Table 4.12.1 of this<br>By-law shall not apply |                                                                                                                                                                           |                               |                                                                                             |
|               | (2)        | maximum number lands zoned RM6-9                                                                                                                                                                 | of townhouse <b>dwelling units</b>                                                                                                                                        | on all                        | 96                                                                                          |
|               | (3)        | maximum number all lands zoned RM                                                                                                                                                                | of semi-detached <b>dwelling u</b> n<br>[6-9                                                                                                                              | nits on                       | 24                                                                                          |
|               | (4)        | maximum <b>gross flo</b> zoned RM6-9                                                                                                                                                             | oor area - residential on all la                                                                                                                                          | ands                          | 1.2 times the <b>lot area</b>                                                               |
|               | (5)        | minimum landscap                                                                                                                                                                                 | ped area on all lands zoned R                                                                                                                                             | M6-9                          | 20% of the lot area                                                                         |
|               | (6)        | minimum dwelling                                                                                                                                                                                 | g unit width                                                                                                                                                              |                               | 4.2 m                                                                                       |
|               | (7)        | maximum height                                                                                                                                                                                   |                                                                                                                                                                           |                               | 12.4 m                                                                                      |
|               | (8)        | projections with or<br>architectural feature<br>chimneys, pilasters<br>buildable area ide                                                                                                        | nment of awnings, window without a foundation and es, such as but not limited to, s and corbels outside the ntified on Schedule RM6-9 of front, rear and exterior side it |                               | 0.8 m                                                                                       |

Exception RM6-9 continued on next page

Revised: 2023 January 31 Page 4.12.2 ~ 7

| 4.12.2.9                  | Exception: RM6-9 |                                                                    | Map # 19                                                                                                                                        | By-law: OMB Order<br>2008 March 27, 0196-201<br>0308-2011, 0174-2017,<br>0181-2018/LPAT Order<br>2019 February 15, 0208-2 |       |
|---------------------------|------------------|--------------------------------------------------------------------|-------------------------------------------------------------------------------------------------------------------------------------------------|---------------------------------------------------------------------------------------------------------------------------|-------|
| Exception R               | M6-9 con         | tinued from previo                                                 | us page                                                                                                                                         |                                                                                                                           |       |
| 4.12.2.9.2<br>(continued) | (9)              | wall, outside the <b>b</b>                                         | hment of a planter box and retuildable area identified on of this Exception, into a front                                                       | _                                                                                                                         | 2.1 m |
|                           | (10)             | <b>buildable area</b> for                                          | hment of a planter box, outside Block 'H' identified on of this Exception, into a rear y                                                        |                                                                                                                           | 4.1 m |
|                           | (11)             |                                                                    | nits shall only be permitted on ified on Schedule RM6-9 of the                                                                                  |                                                                                                                           |       |
|                           | (12)             |                                                                    | of visitor <b>parking spaces</b> per<br>Ill lands zoned RM6-9                                                                                   |                                                                                                                           | 0.21  |
|                           | (13)             | trailer and recreation permitted                                   | onal vehicle parking shall not                                                                                                                  | be                                                                                                                        |       |
|                           | (14)             |                                                                    | the paved portion of a CEC identified on Schedule RM6-                                                                                          |                                                                                                                           |       |
|                           | (15)             | minimum width of                                                   | a CEC - sidewalk                                                                                                                                |                                                                                                                           | 1.2 m |
|                           | (16)             | abutting Burnhamt                                                  | 2(9) of this Exception, the yandhorpe Road East shall be deen in Blocks A and B identified of this Exception                                    | med to                                                                                                                    |       |
|                           | (17)             | abutting Pagehurst front yard for sen                              | 2(9) of this Exception, the yar<br>Avenue shall be deemed to be<br>ni-detached on a CEC - road<br>dule RM6-9 of this Exception                  | e the                                                                                                                     |       |
|                           | (18)             | two attached dwell<br>in height that are of<br>party wall at least | CEC - Road" means one of moling units, not exceeding four divided vertically above grade 5.0 m in length and at least 2 contage on a CEC - road | storeys<br>by a                                                                                                           |       |
|                           | (19)             |                                                                    | spaces within a garage may be culation of the number of quired                                                                                  | oe                                                                                                                        |       |
|                           | (20)             | all site development<br>Schedule RM6-9 c                           | nt plans shall comply with of this Exception                                                                                                    |                                                                                                                           |       |
|                           | (21)             | for the purposes of shall be considered                            | f this By-law, all lands zoned l<br>d one property                                                                                              | RM6-9                                                                                                                     |       |
| 4.12.2.9.3                | A mod            | lel home shall compl                                               | y with the following:                                                                                                                           |                                                                                                                           |       |
|                           | (1)              | maximum number                                                     | of dwelling units                                                                                                                               |                                                                                                                           | 12    |
|                           | (2)              | shall only be locate<br>Schedule RM6-9 of                          | ed in Block A or B identified of this Exception                                                                                                 | on                                                                                                                        |       |
|                           | (3)              | * *                                                                | Sentence 4.12.2.9.2 of this Exception                                                                                                           | ception,                                                                                                                  |       |
|                           | (4)              |                                                                    | eans a townhouse on a CEC - 1<br>purpose of display and sale o                                                                                  |                                                                                                                           |       |