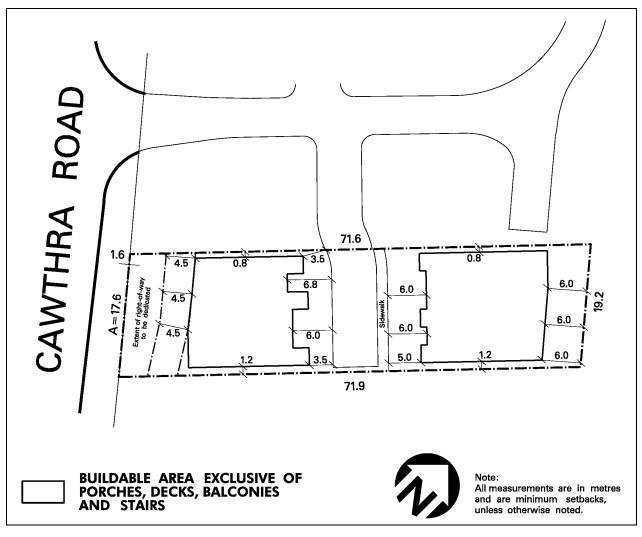

ed <b>garage</b> , provided that the <b>balcony</b> does not project more than 3.0 m beyond the <b>garage face</b> |                                                                                |             |                                 |
| 4.12.2.21.8                                                                                                                                                     | All site development plans s<br>of this Exception                                                                                                                                                                     | shall comply with Schedule R                                                   | 2M6-21      |                                 |

Revised: 2024 February 29 Page 4.12.2 ~ 23



Schedule RM6-21 Map 20

| 4.12.2.22    | Exception: RM6-22                                                                                                                                                          | Map # 38W                  | By-law: (            | 0162-2019            |  |
|--------------|----------------------------------------------------------------------------------------------------------------------------------------------------------------------------|----------------------------|----------------------|----------------------|--|
|              | In a RM6-22 zone the permitted <b>uses</b> and applicable regulations shall be as specified for a RM6 zone except that the following <b>uses</b> /regulations shall apply: |                            |