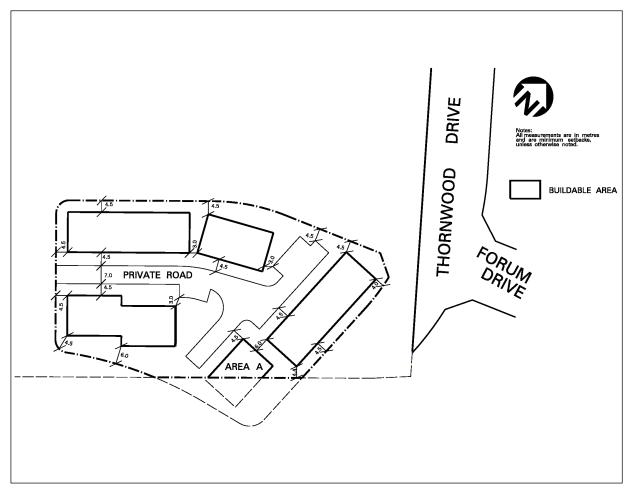

Schedule RM6-4 Map 20

| 4.12.2.5                                                                                                                                                                  | Exception: RM6-5              | Map # 27                              | By-law: |       |  |  |
|---------------------------------------------------------------------------------------------------------------------------------------------------------------------------|-------------------------------|---------------------------------------|---------|-------|--|--|
| In a RM6-5 zone the permitted <b>uses</b> and applicable regulations shall be as specified for a RM6 zone except that the following <b>uses</b> /regulations shall apply: |                               |                                       |         |       |  |  |
| Regulations                                                                                                                                                               |                               |                                       |         |       |  |  |
| 4.12.2.5.1                                                                                                                                                                | Maximum number of dwell       | <b>ing units</b> on all lands zoned R | M6-5    | 98    |  |  |
| 4.12.2.5.2 Trailer and recreational vehicle parking shall not be permitted                                                                                                |                               |                                       |         |       |  |  |
| 4.12.2.5.3                                                                                                                                                                | Maximum <b>driveway</b> width |                                       |         | 3.8 m |  |  |