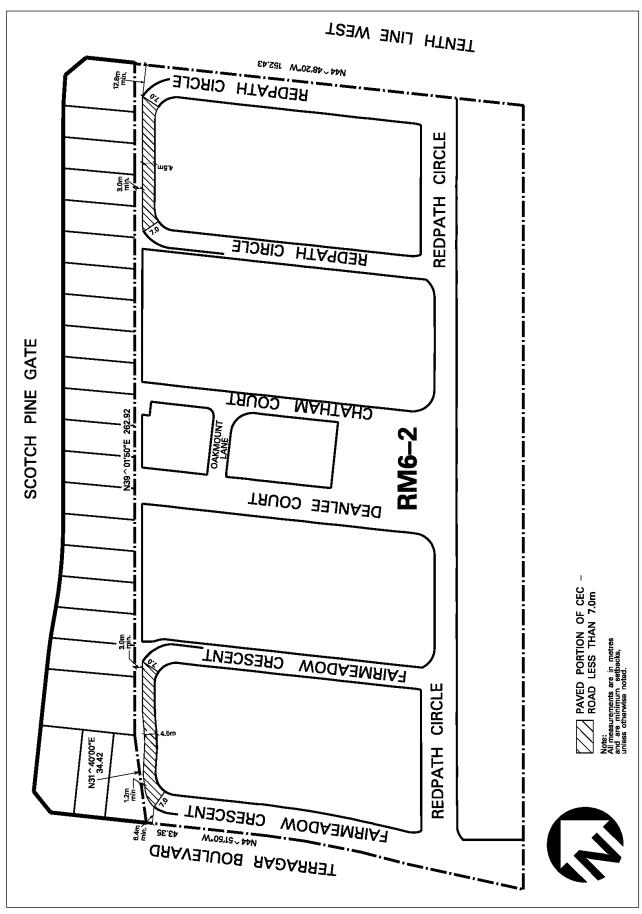

| 4.12.2.2    | Exception: RM6-2                                                              | Map # 55                     | By-law: 032<br>0181-2018/L<br>2019 Februa | PAT Order          |
|-------------|-------------------------------------------------------------------------------|------------------------------|-------------------------------------------|--------------------|
|             | ne the permitted <b>uses</b> and app<br>following <b>uses</b> /regulations sl |                              | as specified for                          | a RM6 zone         |
| Regulations |                                                                               |                              |                                           |                    |
| 4.12.2.2.1  | Maximum number of dwell                                                       | ing units on all lands zone  | d RM6-2                                   | 236                |
| 4.12.2.2.2  | Minimum lot area - interio                                                    | or lot                       |                                           | 109 m <sup>2</sup> |
| 4.12.2.2.3  | Minimum lot area - corner                                                     | · lot                        |                                           | $170 \text{ m}^2$  |
| 4.12.2.2.4  | Minimum lot frontage - int                                                    | terior lot                   |                                           | 4.27 m             |
| 4.12.2.2.5  | Minimum lot frontage - co                                                     |                              | 6.63 m                                    |                    |
| 4.12.2.2.6  | Minimum exterior side yaı                                                     |                              | 1.8 m                                     |                    |
| 4.12.2.2.7  | Minimum setback to Tenth                                                      |                              | 4.5 m                                     |                    |
| 4.12.2.2.8  | Minimum setback to Terrag                                                     |                              | 16.0 m                                    |                    |
| 4.12.2.2.9  | Maximum encroachment of required <b>yard</b> that abuts a <b>(</b>            | ato a                        | 1.1 m                                     |                    |
| 4.12.2.2.10 | Trailer and recreational veh                                                  | icle parking shall not be pe | rmitted                                   |                    |
| 4.12.2.2.11 | Maximum <b>driveway</b> width                                                 |                              |                                           | 3.8 m              |
| 4.12.2.2.12 | Minimum width of the pave reduced as identified on Scl                        |                              |                                           |                    |
| 4.12.2.2.13 | Maximum projection of a <b>b</b> rear yard                                    | alcony or deck into a requi  | ired                                      | 2.5 m              |
| 4.12.2.2.14 | All site development plans this Exception                                     | shall comply with Schedule   | e RM6-2 of                                |                    |

Revised: 2019 February 28 Page 4.12.2 ~ 1

**Schedule RM6-2** Map 55

| 4.12.2.3        | Exception: RM6-3                                                                                                                                   | Map # 38E                                                                           |                     | 0181-2018/LPAT<br>019 February 15,<br>22 |
|-----------------|----------------------------------------------------------------------------------------------------------------------------------------------------|-------------------------------------------------------------------------------------|---------------------|------------------------------------------|
| except that the | one the permitted <b>uses</b> and app<br>following <b>uses</b> /regulations sl                                                                     | _                                                                                   | be as specified     | d for a RM6 zone                         |
| Regulations     |                                                                                                                                                    |                                                                                     |                     |                                          |
| 4.12.2.3.1      | Maximum number of <b>dwell</b> Maximum <b>gross floor area</b>                                                                                     |                                                                                     | oned RM6-3          | 0.75 times the lot area                  |
| 4.12.2.3.3      | Minimum landscaped area                                                                                                                            | 1                                                                                   |                     | 39.6% of the lot area                    |
| 4.12.2.3.4      | Maximum encroachment of or without a foundation and not limited to, <b>chimneys</b> , probuildable area identified or into required front and real | l architectural features, s<br>ilasters and corbels outs<br>n Schedule RM6-3 of th  | uch as, but ide the | 0.6 m                                    |
| 4.12.2.3.5      | Maximum encroachment of or without a foundation and not limited to, <b>chimneys</b> , probuildable area identified or into required interior and e | l architectural features, s<br>ilasters and corbels outsi<br>n Schedule RM6-3 of th | uch as, but ide the | 0.3 m                                    |
| 4.12.2.3.6      | Maximum encroachment of <b>Buildable Areas</b> 'A', 'B' and this Exception into the requ                                                           | d 'Ĉ' identified on Sched                                                           |                     | 1.5 m                                    |
| 4.12.2.3.7      | Maximum encroachment of buildable area identified or into the required rear yard                                                                   |                                                                                     |                     | 2.5 m                                    |
| 4.12.2.3.8      | Trailer and recreational veh                                                                                                                       | icle parking shall not be                                                           | permitted           |                                          |
| 4.12.2.3.9      | Minimum number of addition be provided within the <b>com</b>                                                                                       |                                                                                     | ing spaces to       | 6                                        |
| 4.12.2.3.10     | All <b>lot lines</b> abutting Eglint shall be deemed to be the fr                                                                                  |                                                                                     | erry Fox Way        |                                          |
| 4.12.2.3.11     | Maximum <b>driveway</b> width                                                                                                                      |                                                                                     |                     | 3.8 m                                    |
| 4.12.2.3.12     | "Front Lot Line" means the CEC - road or a street                                                                                                  | line that divides a <b>lot</b> fr                                                   | om a                |                                          |
| 4.12.2.3.13     | All site development plans of this Exception                                                                                                       | shall comply with Scheo                                                             | lule RM6-3          |                                          |