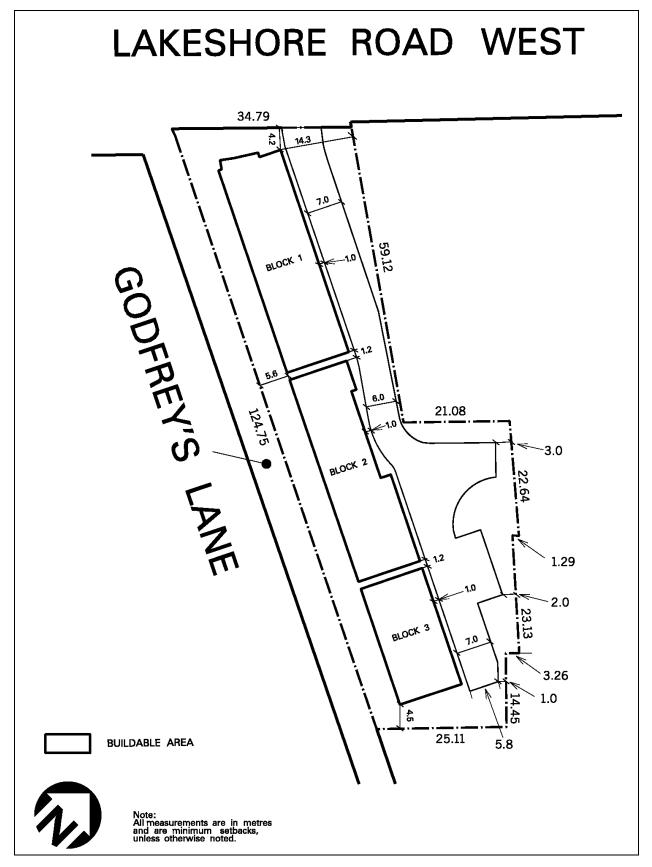

| 4.12.2.2    | Exception: RM6-2                                                              | Map # 55                     | By-law: 032<br>0181-2018/L<br>2019 Februa | PAT Order          |
|-------------|-------------------------------------------------------------------------------|------------------------------|-------------------------------------------|--------------------|
|             | ne the permitted <b>uses</b> and app<br>following <b>uses</b> /regulations sl |                              | as specified for                          | a RM6 zone         |
| Regulations |                                                                               |                              |                                           |                    |
| 4.12.2.2.1  | Maximum number of dwell                                                       | ing units on all lands zone  | d RM6-2                                   | 236                |
| 4.12.2.2.2  | Minimum lot area - interio                                                    | or lot                       |                                           | 109 m <sup>2</sup> |
| 4.12.2.2.3  | Minimum lot area - corner                                                     | · lot                        |                                           | $170 \text{ m}^2$  |
| 4.12.2.2.4  | Minimum lot frontage - int                                                    | terior lot                   |                                           | 4.27 m             |
| 4.12.2.2.5  | Minimum lot frontage - co                                                     |                              | 6.63 m                                    |                    |
| 4.12.2.2.6  | Minimum exterior side yaı                                                     |                              | 1.8 m                                     |                    |
| 4.12.2.2.7  | Minimum setback to Tenth                                                      |                              | 4.5 m                                     |                    |
| 4.12.2.2.8  | Minimum setback to Terrag                                                     |                              | 16.0 m                                    |                    |
| 4.12.2.2.9  | Maximum encroachment of required <b>yard</b> that abuts a <b>(</b>            | ato a                        | 1.1 m                                     |                    |
| 4.12.2.2.10 | Trailer and recreational veh                                                  | icle parking shall not be pe | rmitted                                   |                    |
| 4.12.2.2.11 | Maximum <b>driveway</b> width                                                 |                              |                                           | 3.8 m              |
| 4.12.2.2.12 | Minimum width of the pave reduced as identified on Scl                        |                              |                                           |                    |
| 4.12.2.2.13 | Maximum projection of a <b>b</b> rear yard                                    | alcony or deck into a requi  | ired                                      | 2.5 m              |
| 4.12.2.2.14 | All site development plans this Exception                                     | shall comply with Schedule   | e RM6-2 of                                |                    |