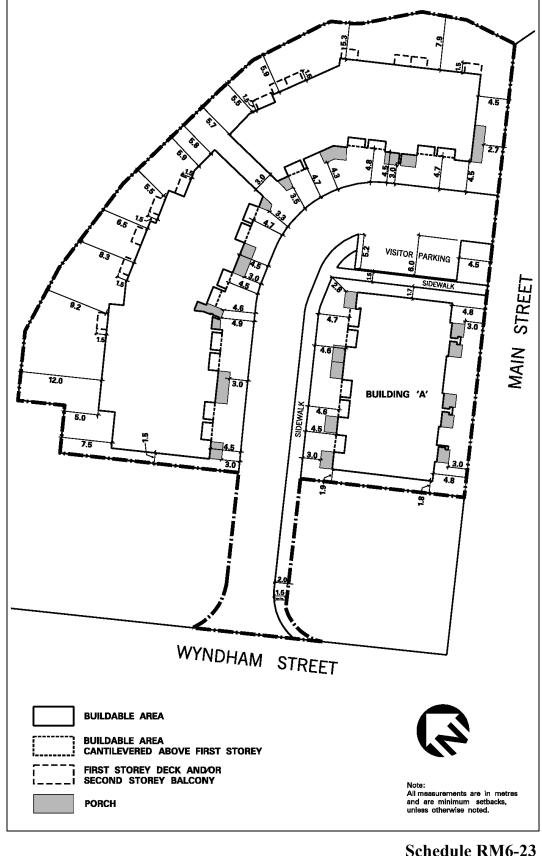

tween Building 'A' identified on Schedule RM6-23 of this Exception and a CEC - road |                             |                                 |  |
| 4.12.2.23.12 | Notwithstanding Sentence 4.12.2.23.13 of this Exception, external heating, air conditioning, and home back-up generator equipment is permitted in a required <b>rear yard</b>                                                                |                             |                                 |  |
| 4.12.2.23.13 | All site development plans sh<br>of this Exception                                                                                                                                                                                           | all comply with Schedule RM | 16-23                           |  |



**Schedule RM6-23** Map 38W

| 4.12.2.24     | Excep           | otion: RM6-24                                               | Map # 07                                                                                                                                         | By-law: 0   | 0068-2022           |
|---------------|-----------------|-------------------------------------------------------------|--------------------------------------------------------------------------------------------------------------------------------------------------|-------------|---------------------|
|               |                 | permitted <b>uses</b> and a jing <b>uses</b> /regulations s | pplicable regulations shall be hall apply: