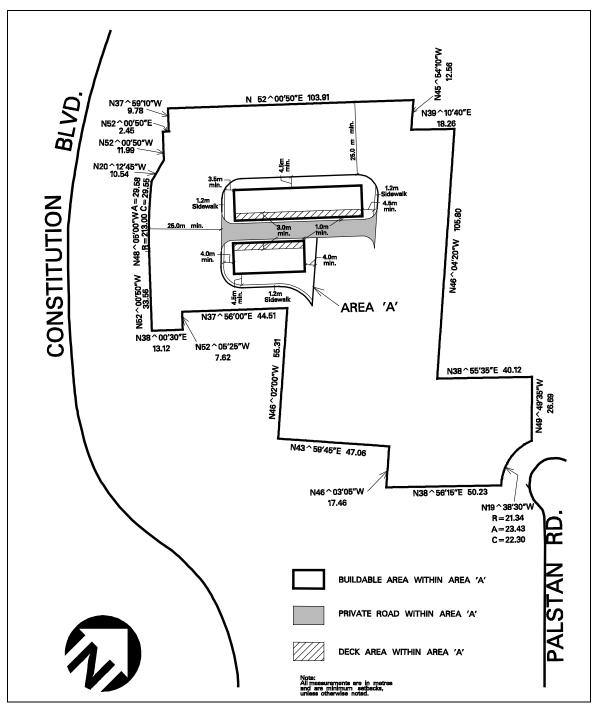

| 4.12.2.7                                                                                                                                                                  | Exception: RM6-7                             | Map # 20                       | By-law: 0390-2<br>0181-2018/LPA<br>2019 February | T Order |  |  |
|---------------------------------------------------------------------------------------------------------------------------------------------------------------------------|----------------------------------------------|--------------------------------|--------------------------------------------------|---------|--|--|
| In a RM6-7 zone the permitted <b>uses</b> and applicable regulations shall be as specified for a RM6 zone except that the following <b>uses</b> /regulations shall apply: |                                              |                                |                                                  |         |  |  |
| Regulations                                                                                                                                                               |                                              |                                |                                                  |         |  |  |
| 4.12.2.7.1                                                                                                                                                                | Maximum number of dwell                      | ing units on all lands zoned R | M6-7                                             | 71      |  |  |
| 4.12.2.7.2                                                                                                                                                                | Minimum setback to a <b>stree</b>            |                                | 7.5 m                                            |         |  |  |
| 4.12.2.7.3                                                                                                                                                                | Minimum setback to a CEC                     | C - road sight triangle        |                                                  | 3.3 m   |  |  |
| 4.12.2.7.4                                                                                                                                                                | Maximum projection of a <b>b</b> rear yard   | alcony or deck into the requir | ed                                               | 2.5 m   |  |  |
| 4.12.2.7.5                                                                                                                                                                | Maximum projection of a p exterior side yard | orch or deck into the required | I                                                | 0.3 m   |  |  |
| 4.12.2.7.6                                                                                                                                                                | Trailer and recreational veh                 | icle parking shall not be perm | itted                                            |         |  |  |
| 4.12.2.7.7                                                                                                                                                                | Maximum <b>driveway</b> width                |                                |                                                  | 3.8 m   |  |  |