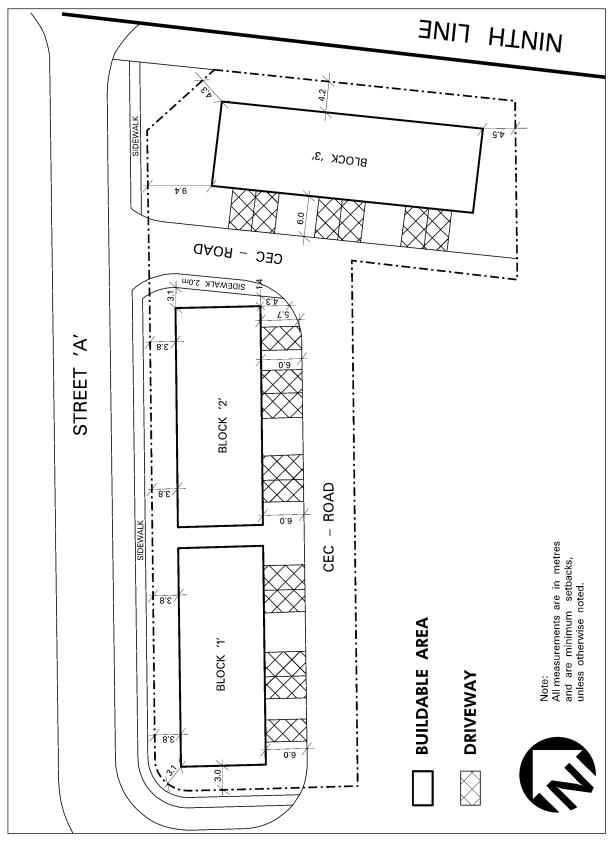

### 4.12.2 RM6 Exception Zones

Refer to Article 1.1.2.3 - Exception Zones and Exception Zone Schedules

| 4.12.2.1                                                                                                                                                                  | Exception: RM6-1                    | Map # 37W                      | By-law: |     |  |  |
|---------------------------------------------------------------------------------------------------------------------------------------------------------------------------|-------------------------------------|--------------------------------|---------|-----|--|--|
| In a RM6-1 zone the permitted <b>uses</b> and applicable regulations shall be as specified for a RM6 zone except that the following <b>uses</b> /regulations shall apply: |                                     |                                |         |     |  |  |
| Regulations                                                                                                                                                               |                                     |                                |         |     |  |  |
| 4.12.2.1.1                                                                                                                                                                | Maximum number of dwell             | ing units on all lands zoned R | M6-1    | 133 |  |  |
| 4.12.2.1.2                                                                                                                                                                | Trailer and recreational veh        | icle parking shall not be perm | itted   |     |  |  |
| 4.12.2.1.3                                                                                                                                                                | Maximum <b>driveway</b> width 3.8 m |                                |         |     |  |  |

| 4.12.2.2    | Exception: RM6-2                                                              | Map # 55                     | By-law: 032<br>0181-2018/L<br>2019 Februa | PAT Order          |
|-------------|-------------------------------------------------------------------------------|------------------------------|-------------------------------------------|--------------------|
|             | ne the permitted <b>uses</b> and app<br>following <b>uses</b> /regulations sl |                              | as specified for                          | a RM6 zone         |
| Regulations |                                                                               |                              |                                           |                    |
| 4.12.2.2.1  | Maximum number of dwell                                                       | ing units on all lands zone  | d RM6-2                                   | 236                |
| 4.12.2.2.2  | Minimum lot area - interio                                                    | or lot                       |                                           | 109 m <sup>2</sup> |
| 4.12.2.2.3  | Minimum lot area - corner                                                     | · lot                        |                                           | $170 \text{ m}^2$  |
| 4.12.2.2.4  | Minimum lot frontage - int                                                    | terior lot                   |                                           | 4.27 m             |
| 4.12.2.2.5  | Minimum lot frontage - co                                                     |                              | 6.63 m                                    |                    |
| 4.12.2.2.6  | Minimum exterior side yaı                                                     |                              | 1.8 m                                     |                    |
| 4.12.2.2.7  | Minimum setback to Tenth                                                      |                              | 4.5 m                                     |                    |
| 4.12.2.2.8  | Minimum setback to Terrag                                                     |                              | 16.0 m                                    |                    |
| 4.12.2.2.9  | Maximum encroachment of required <b>yard</b> that abuts a <b>(</b>            | ato a                        | 1.1 m                                     |                    |
| 4.12.2.2.10 | Trailer and recreational veh                                                  | icle parking shall not be pe | rmitted                                   |                    |
| 4.12.2.2.11 | Maximum <b>driveway</b> width                                                 |                              |                                           | 3.8 m              |
| 4.12.2.2.12 | Minimum width of the pave reduced as identified on Scl                        |                              |                                           |                    |
| 4.12.2.2.13 | Maximum projection of a <b>b</b> rear yard                                    | alcony or deck into a requi  | ired                                      | 2.5 m              |
| 4.12.2.2.14 | All site development plans this Exception                                     | shall comply with Schedule   | e RM6-2 of                                |                    |