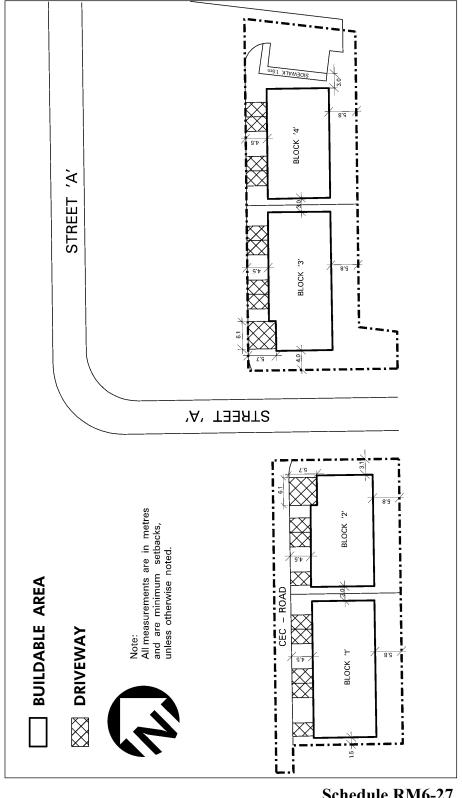

Schedule RM6-4 Map 20

| 4.12.2.5                                                                                                                                                                  | Exception: RM6-5              | Map # 27                              | By-law: |       |  |  |
|---------------------------------------------------------------------------------------------------------------------------------------------------------------------------|-------------------------------|---------------------------------------|---------|-------|--|--|
| In a RM6-5 zone the permitted <b>uses</b> and applicable regulations shall be as specified for a RM6 zone except that the following <b>uses</b> /regulations shall apply: |                               |                                       |         |       |  |  |
| Regulations                                                                                                                                                               |                               |                                       |         |       |  |  |
| 4.12.2.5.1                                                                                                                                                                | Maximum number of dwell       | <b>ing units</b> on all lands zoned R | M6-5    | 98    |  |  |
| 4.12.2.5.2 Trailer and recreational vehicle parking shall not be permitted                                                                                                |                               |                                       |         |       |  |  |
| 4.12.2.5.3                                                                                                                                                                | Maximum <b>driveway</b> width |                                       |         | 3.8 m |  |  |