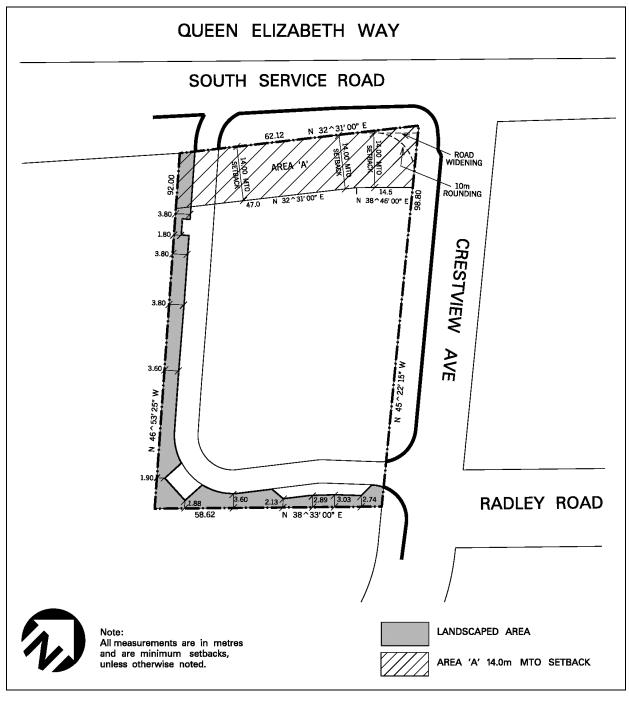

Revised: 2019 February 28 Page 4.12.2 ~ 1

**Schedule RM6-2** Map 55

| 4.12.2.3        | Exception: RM6-3                                                                                                                                   | Map # 38E                                                                           |                     | 0181-2018/LPAT<br>019 February 15,<br>22 |
|-----------------|----------------------------------------------------------------------------------------------------------------------------------------------------|-------------------------------------------------------------------------------------|---------------------|------------------------------------------|
| except that the | one the permitted <b>uses</b> and app<br>following <b>uses</b> /regulations sl                                                                     | _                                                                                   | be as specified     | d for a RM6 zone                         |
| Regulations     |                                                                                                                                                    |                                                                                     |                     |                                          |
| 4.12.2.3.1      | Maximum number of <b>dwell</b> Maximum <b>gross floor area</b>                                                                                     |                                                                                     | oned RM6-3          | 0.75 times the lot area                  |
| 4.12.2.3.3      | Minimum landscaped area                                                                                                                            | 1                                                                                   |                     | 39.6% of the lot area                    |
| 4.12.2.3.4      | Maximum encroachment of or without a foundation and not limited to, <b>chimneys</b> , probuildable area identified or into required front and real | l architectural features, s<br>ilasters and corbels outs<br>n Schedule RM6-3 of th  | uch as, but ide the | 0.6 m                                    |
| 4.12.2.3.5      | Maximum encroachment of or without a foundation and not limited to, <b>chimneys</b> , probuildable area identified or into required interior and e | l architectural features, s<br>ilasters and corbels outsi<br>n Schedule RM6-3 of th | uch as, but ide the | 0.3 m                                    |
| 4.12.2.3.6      | Maximum encroachment of <b>Buildable Areas</b> 'A', 'B' and this Exception into the requ                                                           | d 'Ĉ' identified on Sched                                                           |                     | 1.5 m                                    |
| 4.12.2.3.7      | Maximum encroachment of buildable area identified or into the required rear yard                                                                   |                                                                                     |                     | 2.5 m                                    |
| 4.12.2.3.8      | Trailer and recreational veh                                                                                                                       | icle parking shall not be                                                           | permitted           |                                          |
| 4.12.2.3.9      | Minimum number of addition be provided within the <b>com</b>                                                                                       |                                                                                     | ing spaces to       | 6                                        |
| 4.12.2.3.10     | All <b>lot lines</b> abutting Eglint shall be deemed to be the fr                                                                                  |                                                                                     | erry Fox Way        |                                          |
| 4.12.2.3.11     | Maximum <b>driveway</b> width                                                                                                                      |                                                                                     |                     | 3.8 m                                    |
| 4.12.2.3.12     | "Front Lot Line" means the CEC - road or a street                                                                                                  | line that divides a <b>lot</b> fr                                                   | om a                |                                          |
| 4.12.2.3.13     | All site development plans of this Exception                                                                                                       | shall comply with Scheo                                                             | lule RM6-3          |                                          |

Revised: 2023 January 31 Page 4.12.2 ~ 3

**Schedule RM6-3** Map 38E

2007 June 20 Page 4.12.2 ~ 4

| 4.12.2.4                                                                                                                                                                  | Exception: RM6-4                                         | Map # 20                       | By-law: 0181-2<br>Order 2019 Feb |       |  |  |
|---------------------------------------------------------------------------------------------------------------------------------------------------------------------------|----------------------------------------------------------|--------------------------------|----------------------------------|-------|--|--|
| In a RM6-4 zone the permitted <b>uses</b> and applicable regulations shall be as specified for a RM6 zone except that the following <b>uses</b> /regulations shall apply: |                                                          |                                |                                  |       |  |  |
| Regulations                                                                                                                                                               |                                                          |                                |                                  |       |  |  |
| 4.12.2.4.1                                                                                                                                                                | Maximum number of dwell                                  | M6-4                           | 71                               |       |  |  |
| 4.12.2.4.2                                                                                                                                                                | Minimum rear yard - lot th                               | nat abuts Palstan Road         |                                  | 4.5 m |  |  |
| 4.12.2.4.3                                                                                                                                                                | Minimum setback to a CEC                                 | C - road sight triangle        |                                  | 3.3 m |  |  |
| 4.12.2.4.4                                                                                                                                                                | Trailer and recreational veh                             | icle parking shall not be perm | itted                            |       |  |  |
| 4.12.2.4.5                                                                                                                                                                | Maximum <b>driveway</b> width                            |                                |                                  | 3.8 m |  |  |
| 4.12.2.4.6                                                                                                                                                                | All site development plans of Schedule RM6-4 of this Exc | within Area 'A' shall comply v | vith                             |       |  |  |