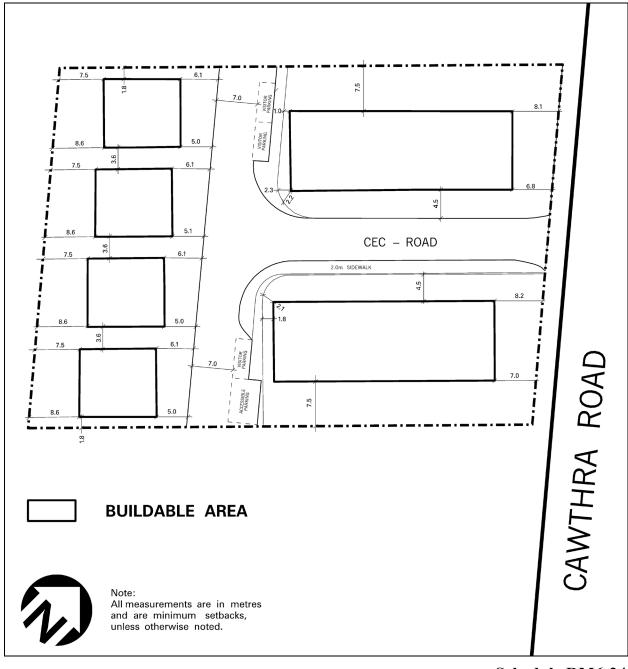

Revised: 2019 February 28 Page 4.12.2 ~ 1

**Schedule RM6-2** Map 55

| 4.12.2.3        | Exception: RM6-3                                                                                                                                   | Map # 38E                                                                           |                     | 0181-2018/LPAT<br>019 February 15,<br>22 |
|-----------------|----------------------------------------------------------------------------------------------------------------------------------------------------|-------------------------------------------------------------------------------------|---------------------|------------------------------------------|
| except that the | one the permitted <b>uses</b> and app<br>following <b>uses</b> /regulations sl                                                                     | _                                                                                   | be as specified     | d for a RM6 zone                         |
| Regulations     |                                                                                                                                                    |                                                                                     |                     |                                          |
| 4.12.2.3.1      | Maximum number of <b>dwell</b> Maximum <b>gross floor area</b>                                                                                     |                                                                                     | oned RM6-3          | 0.75 times the lot area                  |
| 4.12.2.3.3      | Minimum landscaped area                                                                                                                            | 1                                                                                   |                     | 39.6% of the lot area                    |
| 4.12.2.3.4      | Maximum encroachment of or without a foundation and not limited to, <b>chimneys</b> , probuildable area identified or into required front and real | l architectural features, s<br>ilasters and corbels outs<br>n Schedule RM6-3 of th  | uch as, but ide the | 0.6 m                                    |
| 4.12.2.3.5      | Maximum encroachment of or without a foundation and not limited to, <b>chimneys</b> , probuildable area identified or into required interior and e | l architectural features, s<br>ilasters and corbels outsi<br>n Schedule RM6-3 of th | uch as, but ide the | 0.3 m                                    |
| 4.12.2.3.6      | Maximum encroachment of <b>Buildable Areas</b> 'A', 'B' and this Exception into the requ                                                           | d 'Ĉ' identified on Sched                                                           |                     | 1.5 m                                    |
| 4.12.2.3.7      | Maximum encroachment of buildable area identified or into the required rear yard                                                                   |                                                                                     |                     | 2.5 m                                    |
| 4.12.2.3.8      | Trailer and recreational veh                                                                                                                       | icle parking shall not be                                                           | permitted           |                                          |
| 4.12.2.3.9      | Minimum number of addition be provided within the <b>com</b>                                                                                       |                                                                                     | ing spaces to       | 6                                        |
| 4.12.2.3.10     | All <b>lot lines</b> abutting Eglint shall be deemed to be the fr                                                                                  |                                                                                     | erry Fox Way        |                                          |
| 4.12.2.3.11     | Maximum <b>driveway</b> width                                                                                                                      |                                                                                     |                     | 3.8 m                                    |
| 4.12.2.3.12     | "Front Lot Line" means the CEC - road or a street                                                                                                  | line that divides a <b>lot</b> fr                                                   | om a                |                                          |
| 4.12.2.3.13     | All site development plans of this Exception                                                                                                       | shall comply with Scheo                                                             | lule RM6-3          |                                          |

Revised: 2023 January 31 Page 4.12.2 ~ 3

**Schedule RM6-3** Map 38E

2007 June 20 Page 4.12.2 ~ 4

| 4.12.2.4                                                                                                                                                                  | Exception: RM6-4                                         | Map # 20                       | By-law: 0181-2<br>Order 2019 Feb |       |  |  |
|---------------------------------------------------------------------------------------------------------------------------------------------------------------------------|----------------------------------------------------------|--------------------------------|----------------------------------|-------|--|--|
| In a RM6-4 zone the permitted <b>uses</b> and applicable regulations shall be as specified for a RM6 zone except that the following <b>uses</b> /regulations shall apply: |                                                          |                                |                                  |       |  |  |
| Regulations                                                                                                                                                               |                                                          |                                |                                  |       |  |  |
| 4.12.2.4.1                                                                                                                                                                | Maximum number of dwell                                  | M6-4                           | 71                               |       |  |  |
| 4.12.2.4.2                                                                                                                                                                | Minimum rear yard - lot th                               | nat abuts Palstan Road         |                                  | 4.5 m |  |  |
| 4.12.2.4.3                                                                                                                                                                | Minimum setback to a CEC                                 | C - road sight triangle        |                                  | 3.3 m |  |  |
| 4.12.2.4.4                                                                                                                                                                | Trailer and recreational veh                             | icle parking shall not be perm | itted                            |       |  |  |
| 4.12.2.4.5                                                                                                                                                                | Maximum <b>driveway</b> width                            |                                |                                  | 3.8 m |  |  |
| 4.12.2.4.6                                                                                                                                                                | All site development plans of Schedule RM6-4 of this Exc | within Area 'A' shall comply v | vith                             |       |  |  |