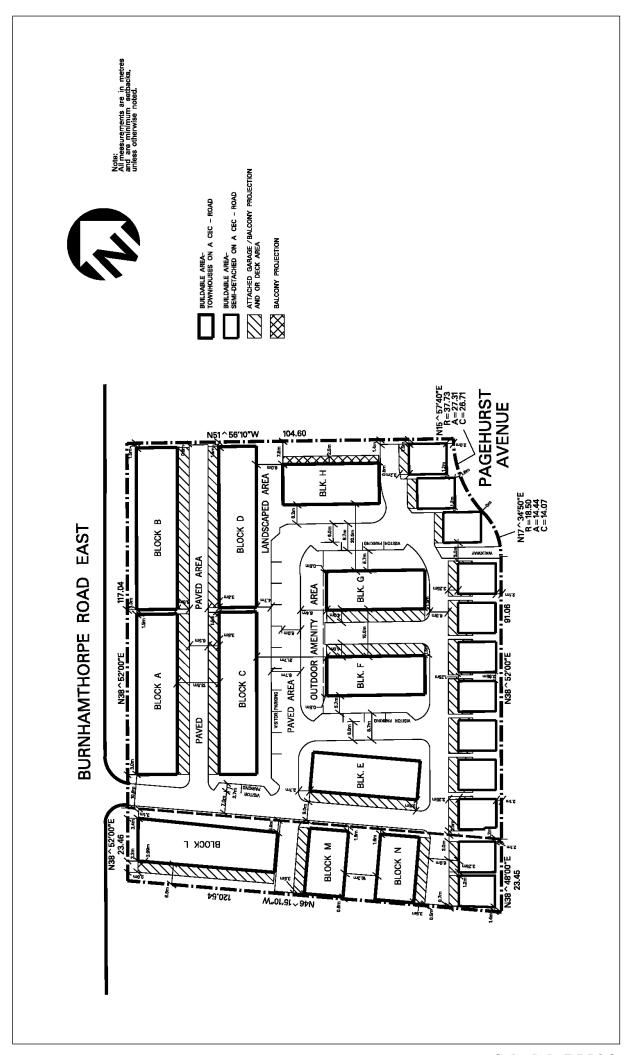

| 4.12.2.9      | Except     | ion: RM6-9                                                                                                                                                                                       | Map # 19                                                                                                                                                                  | 2008 Ma<br>0308-20<br>0181-20 | OMB Order<br>arch 27, 0196-2010,<br>11, 0174-2017,<br>18/LPAT Order<br>bruary 15, 0208-2022 |
|---------------|------------|--------------------------------------------------------------------------------------------------------------------------------------------------------------------------------------------------|---------------------------------------------------------------------------------------------------------------------------------------------------------------------------|-------------------------------|---------------------------------------------------------------------------------------------|
|               |            | ermitted <b>uses</b> and app<br>ag <b>uses</b> /regulations sh                                                                                                                                   | olicable regulations shall be as                                                                                                                                          | specified                     | l for a RM6 zone                                                                            |
| Additional Pe | rmitted    | Uses                                                                                                                                                                                             |                                                                                                                                                                           |                               |                                                                                             |
| 4.12.2.9.1    | (1)<br>(2) | Semi-detached on<br>A model home                                                                                                                                                                 | a CEC - road                                                                                                                                                              |                               |                                                                                             |
| Regulations   |            |                                                                                                                                                                                                  |                                                                                                                                                                           |                               |                                                                                             |
| 4.12.2.9.2    |            | road shall comply w                                                                                                                                                                              | ad and a <b>semi-detached</b> on a with the RM6 zone regulations                                                                                                          |                               |                                                                                             |
|               | (1)        | the provisions contained in Subsection 2.1.14,<br>Article 4.1.12.3 and the regulations of Lines 3.1, 3.2,<br>4.1, 4.2, 12.6 and 13.2 contained in Table 4.12.1 of this<br>By-law shall not apply |                                                                                                                                                                           |                               |                                                                                             |
|               | (2)        | maximum number lands zoned RM6-9                                                                                                                                                                 | of townhouse <b>dwelling units</b>                                                                                                                                        | on all                        | 96                                                                                          |
|               | (3)        | maximum number all lands zoned RM                                                                                                                                                                | of semi-detached <b>dwelling u</b> n<br>[6-9                                                                                                                              | nits on                       | 24                                                                                          |
|               | (4)        | maximum <b>gross flo</b> zoned RM6-9                                                                                                                                                             | oor area - residential on all la                                                                                                                                          | ands                          | 1.2 times the <b>lot area</b>                                                               |
|               | (5)        | minimum landscap                                                                                                                                                                                 | ped area on all lands zoned R                                                                                                                                             | M6-9                          | 20% of the lot area                                                                         |
|               | (6)        | minimum dwelling                                                                                                                                                                                 | g unit width                                                                                                                                                              |                               | 4.2 m                                                                                       |
|               | (7)        | maximum height                                                                                                                                                                                   |                                                                                                                                                                           |                               | 12.4 m                                                                                      |
|               | (8)        | projections with or<br>architectural feature<br>chimneys, pilasters<br>buildable area ide                                                                                                        | nment of awnings, window without a foundation and es, such as but not limited to, s and corbels outside the ntified on Schedule RM6-9 of front, rear and exterior side it |                               | 0.8 m                                                                                       |

Exception RM6-9 continued on next page

Revised: 2023 January 31 Page 4.12.2 ~ 7

| 4.12.2.9                  | Exception: RM6-9 |                                                                    | Map # 19                                                                                                                                        | By-law: OMB Order<br>2008 March 27, 0196-201<br>0308-2011, 0174-2017,<br>0181-2018/LPAT Order<br>2019 February 15, 0208-2 |       |
|---------------------------|------------------|--------------------------------------------------------------------|-------------------------------------------------------------------------------------------------------------------------------------------------|---------------------------------------------------------------------------------------------------------------------------|-------|
| Exception R               | M6-9 con         | tinued from previo                                                 | us page                                                                                                                                         |                                                                                                                           |       |
| 4.12.2.9.2<br>(continued) | (9)              | wall, outside the <b>b</b>                                         | hment of a planter box and retuildable area identified on of this Exception, into a front                                                       | _                                                                                                                         | 2.1 m |
|                           | (10)             | <b>buildable area</b> for                                          | hment of a planter box, outside Block 'H' identified on of this Exception, into a rear y                                                        |                                                                                                                           | 4.1 m |
|                           | (11)             |                                                                    | nits shall only be permitted on ified on Schedule RM6-9 of the                                                                                  |                                                                                                                           |       |
|                           | (12)             |                                                                    | of visitor <b>parking spaces</b> per<br>Ill lands zoned RM6-9                                                                                   |                                                                                                                           | 0.21  |
|                           | (13)             | trailer and recreation permitted                                   | onal vehicle parking shall not                                                                                                                  | be                                                                                                                        |       |
|                           | (14)             |                                                                    | the paved portion of a CEC identified on Schedule RM6-                                                                                          |                                                                                                                           |       |
|                           | (15)             | minimum width of                                                   | a CEC - sidewalk                                                                                                                                |                                                                                                                           | 1.2 m |
|                           | (16)             | abutting Burnhamt                                                  | 2(9) of this Exception, the yandhorpe Road East shall be deen in Blocks A and B identified of this Exception                                    | med to                                                                                                                    |       |
|                           | (17)             | abutting Pagehurst front yard for sen                              | 2(9) of this Exception, the yar<br>Avenue shall be deemed to be<br>ni-detached on a CEC - road<br>dule RM6-9 of this Exception                  | e the                                                                                                                     |       |
|                           | (18)             | two attached dwell<br>in height that are of<br>party wall at least | CEC - Road" means one of moling units, not exceeding four divided vertically above grade 5.0 m in length and at least 2 contage on a CEC - road | storeys<br>by a                                                                                                           |       |
|                           | (19)             |                                                                    | spaces within a garage may be culation of the number of quired                                                                                  | oe                                                                                                                        |       |
|                           | (20)             | all site development<br>Schedule RM6-9 c                           | nt plans shall comply with of this Exception                                                                                                    |                                                                                                                           |       |
|                           | (21)             | for the purposes of shall be considered                            | f this By-law, all lands zoned l<br>d one property                                                                                              | RM6-9                                                                                                                     |       |
| 4.12.2.9.3                | A mod            | lel home shall compl                                               | y with the following:                                                                                                                           |                                                                                                                           |       |
|                           | (1)              | maximum number                                                     | of dwelling units                                                                                                                               |                                                                                                                           | 12    |
|                           | (2)              | shall only be locate<br>Schedule RM6-9 of                          | ed in Block A or B identified of this Exception                                                                                                 | on                                                                                                                        |       |
|                           | (3)              | * *                                                                | Sentence 4.12.2.9.2 of this Exception                                                                                                           | ception,                                                                                                                  |       |
|                           | (4)              |                                                                    | eans a townhouse on a CEC - 1<br>purpose of display and sale o                                                                                  |                                                                                                                           |       |