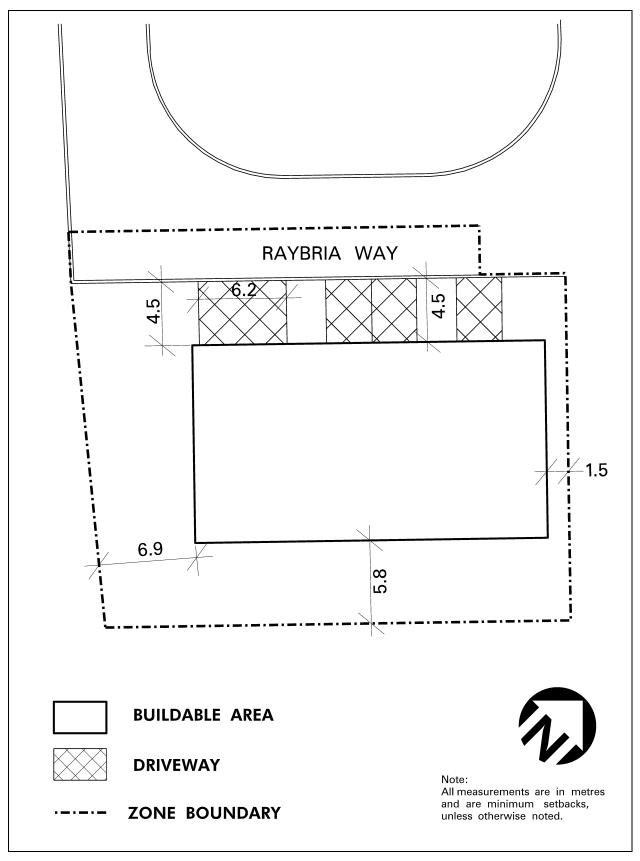

Schedule RM6-4 Map 20

| 4.12.2.5                                                                                                                                                                  | Exception: RM6-5              | Map # 27                              | By-law: |       |  |  |
|---------------------------------------------------------------------------------------------------------------------------------------------------------------------------|-------------------------------|---------------------------------------|---------|-------|--|--|
| In a RM6-5 zone the permitted <b>uses</b> and applicable regulations shall be as specified for a RM6 zone except that the following <b>uses</b> /regulations shall apply: |                               |                                       |         |       |  |  |
| Regulations                                                                                                                                                               |                               |                                       |         |       |  |  |
| 4.12.2.5.1                                                                                                                                                                | Maximum number of dwell       | <b>ing units</b> on all lands zoned R | M6-5    | 98    |  |  |
| 4.12.2.5.2 Trailer and recreational vehicle parking shall not be permitted                                                                                                |                               |                                       |         |       |  |  |
| 4.12.2.5.3                                                                                                                                                                | Maximum <b>driveway</b> width |                                       |         | 3.8 m |  |  |