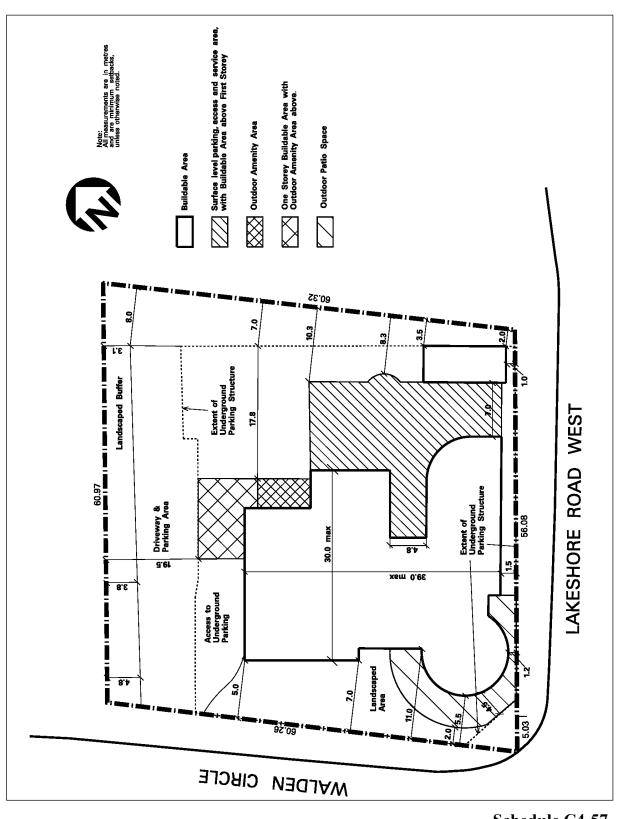

| 6.2.5.3     | Exception: C4-3                                                                                                                                                                                                                                                                                                                                                                                            | Map                                                                                                                           | o # 08                                                                       | 0174-2                                                    | v: 0126-2015,<br>2017, 0086-2018,<br>2022, 0217-2023 |
|-------------|------------------------------------------------------------------------------------------------------------------------------------------------------------------------------------------------------------------------------------------------------------------------------------------------------------------------------------------------------------------------------------------------------------|-------------------------------------------------------------------------------------------------------------------------------|------------------------------------------------------------------------------|-----------------------------------------------------------|------------------------------------------------------|
|             | ne the applicable reguing shall apply:                                                                                                                                                                                                                                                                                                                                                                     | lations shall be                                                                                                              | e as specified for                                                           |                                                           |                                                      |
| Permitted U | Jses                                                                                                                                                                                                                                                                                                                                                                                                       |                                                                                                                               |                                                                              |                                                           |                                                      |
| 6.2.5.3.1   | Lands zoned C4-3                                                                                                                                                                                                                                                                                                                                                                                           | shall only be                                                                                                                 | used for the fol                                                             | lowing:                                                   |                                                      |
|             | <ul> <li>(3) Office</li> <li>(4) Medical O</li> <li>(5) Retail Sto</li> <li>(6) Barber sho</li> <li>(7) Dressmaki</li> <li>(8) Tanning Sa</li> <li>(9) Parking L</li> <li>(10) Financial</li> <li>(11) Restaurant</li> <li>(12) Take-out</li> <li>(13) deleted</li> </ul>                                                                                                                                  | nt Building<br>Office - Restric<br>re<br>op, hairdressing<br>ng or tailoring<br>alon<br>ot<br>Institution<br>at<br>Restaurant | e <b>ted</b><br>g or beauty sald<br>establishment<br>s zoned C4-5,           |                                                           |                                                      |
| Regulations | 1                                                                                                                                                                                                                                                                                                                                                                                                          |                                                                                                                               |                                                                              |                                                           |                                                      |
| 6.2.5.3.2   | Maximum number<br>dwelling units, or                                                                                                                                                                                                                                                                                                                                                                       |                                                                                                                               |                                                                              | or <b>retirement</b>                                      | 150                                                  |
| 6.2.5.3.3   | Combined maximu<br>floor area - non-r                                                                                                                                                                                                                                                                                                                                                                      |                                                                                                                               | · area - reside                                                              | ntial and gross                                           | 25 400 m <sup>2</sup>                                |
| 6.2.5.3.4   | Maximum <b>gross fl</b><br><b>structures</b> used for<br>any combination th                                                                                                                                                                                                                                                                                                                                | or apartments                                                                                                                 |                                                                              | -                                                         | 19 050 m <sup>2</sup>                                |
| 6.2.5.3.5   | Maximum <b>gross fl</b><br>used for a food sto                                                                                                                                                                                                                                                                                                                                                             |                                                                                                                               | n-residential o                                                              | of a <b>retail store</b>                                  | 600 m <sup>2</sup>                                   |
| 6.2.5.3.6   | Maximum gross fl<br>medical office - ro<br>hairdressing and b<br>establishment, tand<br>or take-out restau                                                                                                                                                                                                                                                                                                 | estricted, reta<br>eauty salon, dr<br>ning salon, fin                                                                         | il store, barber<br>ressmaking or t                                          | shop,<br>ailoring                                         | 8 600 m <sup>2</sup>                                 |
| 6.2.5.3.7   | That portion of the<br>located within 9.0<br>for an <b>office, medi</b><br><b>restaurant, take-</b><br>and beauty salon, or<br>tanning salon, or a                                                                                                                                                                                                                                                         | m of Lakeshor<br>ical office - re<br>out restaurant<br>dressmaking or                                                         | re Road East sh<br>stricted, retail<br>t, barber shop a<br>r tailoring estal | hall only be used<br>I <b>store</b> ,<br>and hairdressing |                                                      |
| 6.2.5.3.8   | Minimum landsca                                                                                                                                                                                                                                                                                                                                                                                            |                                                                                                                               |                                                                              |                                                           | 15% of <b>lot area</b>                               |
| 6.2.5.3.9   | The maximum <b>height</b> measured at the centreline of Lakeshore<br>Road East right-of-way and the maximum number of <b>storeys</b> ,<br>excluding any mechanical penthouse or roof top equipment, for<br>any <b>building</b> or <b>structure</b> or part thereof, as identified on<br>Schedule C4-3 referred to in Sentence 6.2.5.3.19 of this<br>Exception, shall comply to the following requirements: |                                                                                                                               |                                                                              |                                                           |                                                      |
|             | DISTANCE<br>from Lakeshore Road<br>East Right-of-way                                                                                                                                                                                                                                                                                                                                                       | MAXIMUM<br>HEIGHT<br>highest ridge:<br>sloped roof                                                                            | MAXIMUM<br>HEIGHT<br>flat roof                                               | STOREYS                                                   |                                                      |
|             | less than 15.0 m                                                                                                                                                                                                                                                                                                                                                                                           | 16.0 m                                                                                                                        | 12.0 m                                                                       | 2                                                         |                                                      |
|             | 15.0 m or greater                                                                                                                                                                                                                                                                                                                                                                                          | 29.0 m                                                                                                                        | 24.0 m                                                                       | 6                                                         |                                                      |

Exception C4-3 continued on next page

| 6.2.5.3     | Exception: C4-3                                                                   | Map # 08                                                                                                                                                                                       | By-law: 0126-2015,<br>0174-2017, 0086-201<br>0208-2022, 0217-202 | · · · · · · · · · · · · · · · · · · · |
|-------------|-----------------------------------------------------------------------------------|------------------------------------------------------------------------------------------------------------------------------------------------------------------------------------------------|------------------------------------------------------------------|---------------------------------------|
| Exception C | 4-3 continued from previou                                                        | is page                                                                                                                                                                                        |                                                                  |                                       |
| 6.2.5.3.10  | area - non-residential fo                                                         | <b>king spaces</b> per 100 m <sup>2</sup> <b>gross f</b><br>r a barber shop, hairdressing an<br>g or tailoring establishment or a                                                              | nd                                                               |                                       |
| 6.2.5.3.11  | Required public parking                                                           | spaces                                                                                                                                                                                         | 43                                                               |                                       |
| 6.2.5.3.12  | Minimum setback of <b>mot</b> facilities from any <b>street</b>                   | or vehicle surface parking and line                                                                                                                                                            | loading 6.0 n                                                    | 1                                     |
| 6.2.5.3.13  |                                                                                   | r part thereof shall be located w<br>easured at the centreline of Lak                                                                                                                          |                                                                  |                                       |
| 6.2.5.3.14  | Minimum setback of a <b>pa</b>                                                    | rking structure from any lot l                                                                                                                                                                 | <b>ine</b> 0.3 n                                                 | 1                                     |
| 6.2.5.3.15  | Minimum setback of all tresidential purposes to Hu                                |                                                                                                                                                                                                | 1                                                                |                                       |
| 6.2.5.3.16  |                                                                                   | e C4-3 of this Exception, the m<br>uses to Port Street East shall b                                                                                                                            |                                                                  | 1                                     |
| 6.2.5.3.17  | structure on a lot may be                                                         | e C4-3, a maximum of one <b>buil</b><br>e set back beyond the maximum<br>s of a <b>building</b> or <b>structure</b> on                                                                         | 1                                                                |                                       |
| 6.2.5.3.18  | may project beyond the <b>b</b>                                                   | e C4-3 of this Exception, awnin<br>uildable area a maximum of<br>ed area identified on Schedule                                                                                                | -                                                                |                                       |
| 6.2.5.3.19  | accessory to a Commercia<br>Table 6.2.1 of this By-lav<br>abutting Lakeshore Road | 5.1.1.1 of this By-law, retail sale<br>al, Service or Office <b>use</b> contain<br>y are permitted within the <b>yard</b><br>East as a temporary use for the<br>te of enactment and passing of | ned in<br>period                                                 |                                       |
| 6.2.5.3.20  | All site development plan of this Exception                                       | s shall comply with Schedule C                                                                                                                                                                 | 24-3                                                             |                                       |

Map 08

| 6.2.5.4      | Exception: C4-4                                                                                          | Map # 07                                                                                                                                                                                              | By-law: OMB Order<br>2008 May 08, 0126-2015,<br>0174-2017, 0086-2018 |
|--------------|----------------------------------------------------------------------------------------------------------|-------------------------------------------------------------------------------------------------------------------------------------------------------------------------------------------------------|----------------------------------------------------------------------|
|              | e the permitted <b>uses</b> and ap<br>ving <b>uses</b> /regulations shall                                |                                                                                                                                                                                                       | l be as specified for a C4 zone except                               |
| Additional P | ermitted Uses                                                                                            |                                                                                                                                                                                                       |                                                                      |
| 6.2.5.4.1    | <ul><li>(1) Gas Bar</li><li>(2) Motor Vehicle</li></ul>                                                  | Wash Facility - Restrict                                                                                                                                                                              | ed                                                                   |
| Uses Not Per | mitted                                                                                                   |                                                                                                                                                                                                       |                                                                      |
| 6.2.5.4.2    | -                                                                                                        | and/or <b>motor vehicle wa</b><br>; <b>uses</b> shall not be permitt                                                                                                                                  | -                                                                    |
|              | <ul> <li>(1) Apartment</li> <li>(2) Dwelling unit le commercial bui</li> </ul>                           | ocated above the <b>first sto</b><br>lding                                                                                                                                                            | rey of a                                                             |
| Regulations  |                                                                                                          |                                                                                                                                                                                                       |                                                                      |
| 6.2.5.4.3    | Minimum depth of <b>land</b><br>Lakeshore Road East                                                      | scaped area adjacent to                                                                                                                                                                               | 3.0 m                                                                |
| 6.2.5.4.4    | Minimum <b>front yard</b> fo<br>kiosk structure                                                          | r convenience retail and                                                                                                                                                                              | l service 3.0 m                                                      |
| 6.2.5.4.5    | Minimum <b>front yard</b> to                                                                             | weather canopy                                                                                                                                                                                        | 3.0 m                                                                |
| 6.2.5.4.6    | Minimum <b>front yard</b> to<br><b>structure</b>                                                         | motor vehicle wash - re                                                                                                                                                                               | estricted 18.5 m                                                     |
| 6.2.5.4.7    | Minimum easterly side                                                                                    | yard                                                                                                                                                                                                  | 3.8 m                                                                |
| 6.2.5.4.8    | Minimum westerly side                                                                                    | yard                                                                                                                                                                                                  | 0.3 m                                                                |
| 6.2.5.4.9    | accessory to a Commerc<br>Table 6.2.1 of this By-la<br>restaurant and take-ou<br>yard abutting Lakeshore | 6.1.1.1 of this By-law, re-<br>cial, Service or Office <b>use</b><br>aw, and outdoor patios acc<br><b>t restaurant</b> , are permitte<br>e Road East as a temporar<br>m the date of enactment a<br>8) | e contained in<br>cessory to a<br>ed within the<br>ry use for the    |