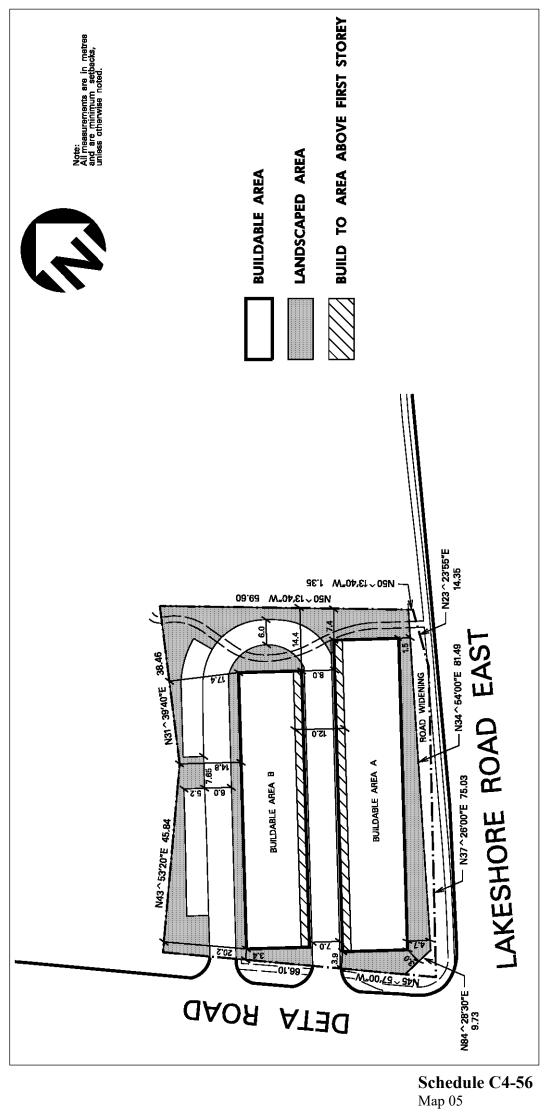

|                                                                                                                                   |                                                                                                                     |  |
| 6.2.5.56.17 | All site development plans shal this Exception                                                                                                                                                                                              | l comply with Schedule C                                                                                                          | 4-56 of                                                                                                             |  |



| 6.2.5.57      | Exception: C4-57                                                                                                                                                                                                                                                           | Map # 10                                                                                 | By-law: OMB Order 2013<br>November 08/21, 0212-2015,<br>0174-2017, 0208-2022,<br>0217-2023                                                          |  |  |
|---------------|-------------------------------------------------------------------------------------------------------------------------------------------------------------------------------------------------------------------------------------------------------