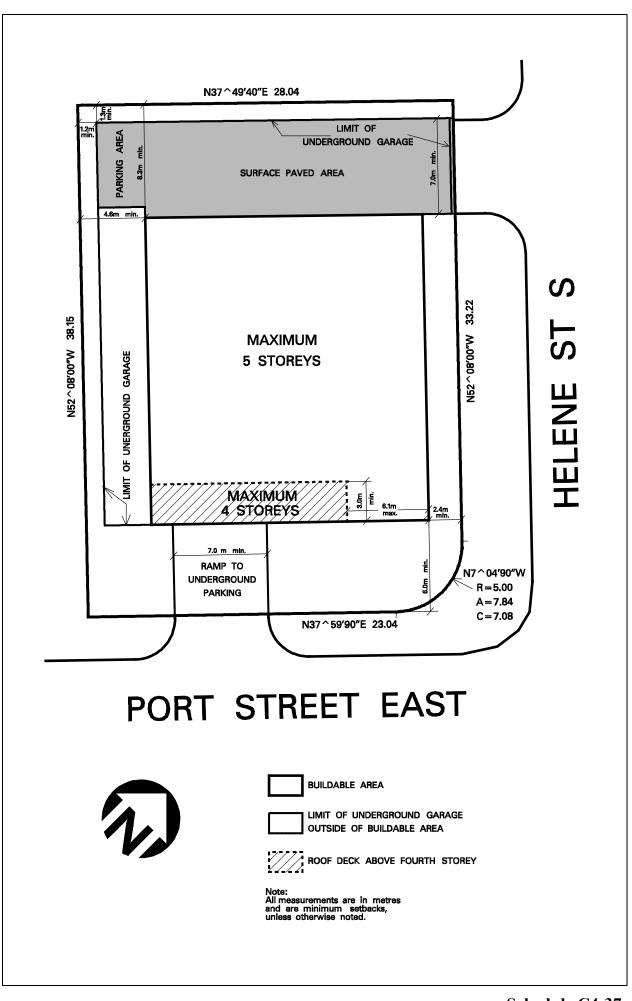

| 6.2.5.3     | Exception: C4-3                                                                                                                                                                                                                                                                                                                                                                                            | Map                                                                                                                           | o # 08                                                                       | 0174-2                                                    | v: 0126-2015,<br>2017, 0086-2018,<br>2022, 0217-2023 |
|-------------|------------------------------------------------------------------------------------------------------------------------------------------------------------------------------------------------------------------------------------------------------------------------------------------------------------------------------------------------------------------------------------------------------------|-------------------------------------------------------------------------------------------------------------------------------|------------------------------------------------------------------------------|-----------------------------------------------------------|------------------------------------------------------|
|             | ne the applicable reguing shall apply:                                                                                                                                                                                                                                                                                                                                                                     | lations shall be                                                                                                              | e as specified for                                                           |                                                           |                                                      |
| Permitted U | Jses                                                                                                                                                                                                                                                                                                                                                                                                       |                                                                                                                               |                                                                              |                                                           |                                                      |
| 6.2.5.3.1   | Lands zoned C4-3                                                                                                                                                                                                                                                                                                                                                                                           | shall only be                                                                                                                 | used for the fol                                                             | lowing:                                                   |                                                      |
|             | <ul> <li>(3) Office</li> <li>(4) Medical O</li> <li>(5) Retail Sto</li> <li>(6) Barber sho</li> <li>(7) Dressmaki</li> <li>(8) Tanning Sa</li> <li>(9) Parking L</li> <li>(10) Financial</li> <li>(11) Restaurant</li> <li>(12) Take-out</li> <li>(13) deleted</li> </ul>                                                                                                                                  | nt Building<br>Office - Restric<br>re<br>op, hairdressing<br>ng or tailoring<br>alon<br>ot<br>Institution<br>at<br>Restaurant | e <b>ted</b><br>g or beauty sald<br>establishment<br>s zoned C4-5,           |                                                           |                                                      |
| Regulations | 1                                                                                                                                                                                                                                                                                                                                                                                                          |                                                                                                                               |                                                                              |                                                           |                                                      |
| 6.2.5.3.2   | Maximum number<br>dwelling units, or                                                                                                                                                                                                                                                                                                                                                                       |                                                                                                                               |                                                                              | or <b>retirement</b>                                      | 150                                                  |
| 6.2.5.3.3   | Combined maximu<br>floor area - non-r                                                                                                                                                                                                                                                                                                                                                                      |                                                                                                                               | · area - reside                                                              | ntial and gross                                           | 25 400 m <sup>2</sup>                                |
| 6.2.5.3.4   | Maximum <b>gross fl</b><br><b>structures</b> used for<br>any combination th                                                                                                                                                                                                                                                                                                                                | or apartments                                                                                                                 |                                                                              | -                                                         | 19 050 m <sup>2</sup>                                |
| 6.2.5.3.5   | Maximum <b>gross fl</b><br>used for a food sto                                                                                                                                                                                                                                                                                                                                                             |                                                                                                                               | n-residential o                                                              | of a <b>retail store</b>                                  | 600 m <sup>2</sup>                                   |
| 6.2.5.3.6   | Maximum gross fl<br>medical office - ro<br>hairdressing and b<br>establishment, tand<br>or take-out restau                                                                                                                                                                                                                                                                                                 | estricted, reta<br>eauty salon, dr<br>ning salon, fin                                                                         | il store, barber<br>ressmaking or t                                          | shop,<br>ailoring                                         | 8 600 m <sup>2</sup>                                 |
| 6.2.5.3.7   | That portion of the<br>located within 9.0<br>for an <b>office, medi</b><br><b>restaurant, take-</b><br>and beauty salon, or<br>tanning salon, or a                                                                                                                                                                                                                                                         | m of Lakeshor<br>ical office - re<br>out restaurant<br>dressmaking or                                                         | re Road East sh<br>stricted, retail<br>t, barber shop a<br>r tailoring estal | hall only be used<br>I <b>store</b> ,<br>and hairdressing |                                                      |
| 6.2.5.3.8   | Minimum landsca                                                                                                                                                                                                                                                                                                                                                                                            |                                                                                                                               |                                                                              |                                                           | 15% of <b>lot area</b>                               |
| 6.2.5.3.9   | The maximum <b>height</b> measured at the centreline of Lakeshore<br>Road East right-of-way and the maximum number of <b>storeys</b> ,<br>excluding any mechanical penthouse or roof top equipment, for<br>any <b>building</b> or <b>structure</b> or part thereof, as identified on<br>Schedule C4-3 referred to in Sentence 6.2.5.3.19 of this<br>Exception, shall comply to the following requirements: |                                                                                                                               |                                                                              |                                                           |                                                      |
|             | DISTANCE<br>from Lakeshore Road<br>East Right-of-way                                                                                                                                                                                                                                                                                                                                                       | MAXIMUM<br>HEIGHT<br>highest ridge:<br>sloped roof                                                                            | MAXIMUM<br>HEIGHT<br>flat roof                                               | STOREYS                                                   |                                                      |
|             | less than 15.0 m                                                                                                                                                                                                                                                                                                                                                                                           | 16.0 m                                                                                                                        | 12.0 m                                                                       | 2                                                         |                                                      |
|             | 15.0 m or greater                                                                                                                                                                                                                                                                                                                                                                                          | 29.0 m                                                                                                                        | 24.0 m                                                                       | 6                                                         |                                                      |

Exception C4-3 continued on next page

| 6.2.5.3     | Exception: C4-3                                                                   | Map # 08                                                                                                                                                                                       | By-law: 0126-2015,<br>0174-2017, 0086-201<br>0208-2022, 0217-202 | · · · · · · · · · · · · · · · · · · · |
|-------------|-----------------------------------------------------------------------------------|------------------------------------------------------------------------------------------------------------------------------------------------------------------------------------------------|------------------------------------------------------------------|---------------------------------------|
| Exception C | 4-3 continued from previou                                                        | is page                                                                                                                                                                                        |                                                                  |                                       |
| 6.2.5.3.10  | area - non-residential fo                                                         | <b>king spaces</b> per 100 m <sup>2</sup> <b>gross f</b><br>r a barber shop, hairdressing an<br>g or tailoring establishment or a                                                              | nd                                                               |                                       |
| 6.2.5.3.11  | Required public parking                                                           | spaces                                                                                                                                                                                         | 43                                                               |                                       |
| 6.2.5.3.12  | Minimum setback of <b>mot</b> facilities from any <b>street</b>                   | or vehicle surface parking and line                                                                                                                                                            | loading 6.0 n                                                    | 1                                     |
| 6.2.5.3.13  |                                                                                   | r part thereof shall be located w<br>easured at the centreline of Lak                                                                                                                          |                                                                  |                                       |
| 6.2.5.3.14  | Minimum setback of a <b>pa</b>                                                    | rking structure from any lot l                                                                                                                                                                 | <b>ine</b> 0.3 n                                                 | 1                                     |
| 6.2.5.3.15  | Minimum setback of all tresidential purposes to Hu                                |                                                                                                                                                                                                | 1                                                                |                                       |
| 6.2.5.3.16  |                                                                                   | e C4-3 of this Exception, the m<br>uses to Port Street East shall b                                                                                                                            |                                                                  | 1                                     |
| 6.2.5.3.17  | structure on a lot may be                                                         | e C4-3, a maximum of one <b>buil</b><br>e set back beyond the maximum<br>s of a <b>building</b> or <b>structure</b> on                                                                         | 1                                                                |                                       |
| 6.2.5.3.18  | may project beyond the <b>b</b>                                                   | e C4-3 of this Exception, awnin<br>uildable area a maximum of<br>ed area identified on Schedule                                                                                                | -                                                                |                                       |
| 6.2.5.3.19  | accessory to a Commercia<br>Table 6.2.1 of this By-lav<br>abutting Lakeshore Road | 5.1.1.1 of this By-law, retail sale<br>al, Service or Office <b>use</b> contain<br>y are permitted within the <b>yard</b><br>East as a temporary use for the<br>te of enactment and passing of | ned in<br>period                                                 |                                       |
| 6.2.5.3.20  | All site development plan of this Exception                                       | s shall comply with Schedule C                                                                                                                                                                 | 24-3                                                             |                                       |

Map 08

| 6.2.5.4      | Exception: C4-4                                                                                          | Map # 07                                                                                                                                                                                              | By-law: OMB Order<br>2008 May 08, 0126-2015,<br>0174-2017, 0086-2018 |
|--------------|----------------------------------------------------------------------------------------------------------|-------------------------------------------------------------------------------------------------------------------------------------------------------------------------------------------------------|----------------------------------------------------------------------|
|              | e the permitted <b>uses</b> and ap<br>ving <b>uses</b> /regulations shall                                |                                                                                                                                                                                                       | l be as specified for a C4 zone except                               |
| Additional P | ermitted Uses                                                                                            |                                                                                                                                                                                                       |                                                                      |
| 6.2.5.4.1    | <ul><li>(1) Gas Bar</li><li>(2) Motor Vehicle</li></ul>                                                  | Wash Facility - Restrict                                                                                                                                                                              | ed                                                                   |
| Uses Not Per | mitted                                                                                                   |                                                                                                                                                                                                       |                                                                      |
| 6.2.5.4.2    | -                                                                                                        | and/or <b>motor vehicle wa</b><br>; <b>uses</b> shall not be permitt                                                                                                                                  | -                                                                    |
|              | <ul> <li>(1) Apartment</li> <li>(2) Dwelling unit le commercial bui</li> </ul>                           | ocated above the <b>first sto</b><br>lding                                                                                                                                                            | rey of a                                                             |
| Regulations  |                                                                                                          |                                                                                                                                                                                                       |                                                                      |
| 6.2.5.4.3    | Minimum depth of <b>land</b><br>Lakeshore Road East                                                      | scaped area adjacent to                                                                                                                                                                               | 3.0 m                                                                |
| 6.2.5.4.4    | Minimum <b>front yard</b> fo<br>kiosk structure                                                          | r convenience retail and                                                                                                                                                                              | l service 3.0 m                                                      |
| 6.2.5.4.5    | Minimum <b>front yard</b> to                                                                             | weather canopy                                                                                                                                                                                        | 3.0 m                                                                |
| 6.2.5.4.6    | Minimum <b>front yard</b> to<br><b>structure</b>                                                         | motor vehicle wash - re                                                                                                                                                                               | estricted 18.5 m                                                     |
| 6.2.5.4.7    | Minimum easterly side                                                                                    | yard                                                                                                                                                                                                  | 3.8 m                                                                |
| 6.2.5.4.8    | Minimum westerly side                                                                                    | yard                                                                                                                                                                                                  | 0.3 m                                                                |
| 6.2.5.4.9    | accessory to a Commerc<br>Table 6.2.1 of this By-la<br>restaurant and take-ou<br>yard abutting Lakeshore | 6.1.1.1 of this By-law, re-<br>cial, Service or Office <b>use</b><br>aw, and outdoor patios acc<br><b>t restaurant</b> , are permitte<br>e Road East as a temporar<br>m the date of enactment a<br>8) | e contained in<br>cessory to a<br>ed within the<br>ry use for the    |