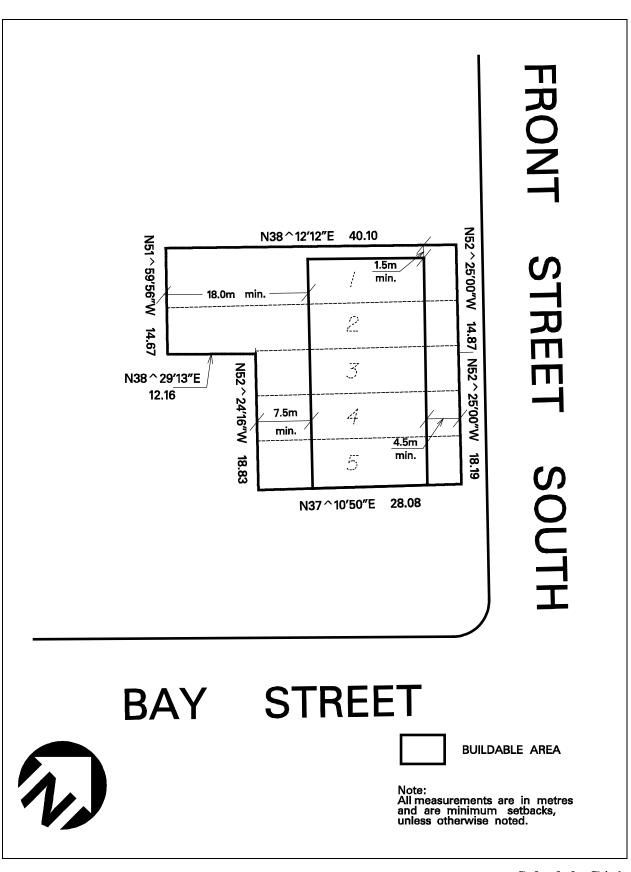

## 6.2.5 C4 Exception Zones

Refer to Article 1.1.2.3 - Exception Zones and Exception Zone Schedules

| 6.2.5.1       | Exception: C4-1                                                                                                                               | Map # 08                                  | By-law: 0181-2018/LPAT<br>Order 2019 February 15 |  |  |  |  |
|---------------|-----------------------------------------------------------------------------------------------------------------------------------------------|-------------------------------------------|--------------------------------------------------|--|--|--|--|
|               | In a C4-1 zone the applicable regulations shall be as specified for a C4 zone except that the following <b>uses</b> /regulations shall apply: |                                           |                                                  |  |  |  |  |
| Permitted Use |                                                                                                                                               |                                           |                                                  |  |  |  |  |
| 6.2.5.1.1     | Lands zoned C4-1 shall only                                                                                                                   | y be used for the following:              |                                                  |  |  |  |  |
|               | (1) Street Townhouse                                                                                                                          |                                           |                                                  |  |  |  |  |
| Regulations   |                                                                                                                                               |                                           |                                                  |  |  |  |  |
| 6.2.5.1.2     | Minimum lot area                                                                                                                              |                                           | 170 m <sup>2</sup>                               |  |  |  |  |
| 6.2.5.1.3     | Minimum lot frontage                                                                                                                          |                                           | 6.2 m                                            |  |  |  |  |
| 6.2.5.1.4     | Maximum encroachment of <b>yards</b>                                                                                                          | a <b>porch</b> and <b>deck</b> into requi | red 1.8 m                                        |  |  |  |  |
| 6.2.5.1.5     | Stairs may project into requ                                                                                                                  | ired yards                                |                                                  |  |  |  |  |
| 6.2.5.1.6     | Maximum height of any str                                                                                                                     | reet townhouse                            | 15.0 m                                           |  |  |  |  |
| 6.2.5.1.7     | Every <b>dwelling unit</b> shall h                                                                                                            | ave a garage                              |                                                  |  |  |  |  |
| 6.2.5.1.8     | Minimum area of a garage                                                                                                                      |                                           | 27 m <sup>2</sup>                                |  |  |  |  |
| 6.2.5.1.9     | Minimum setback of a gara                                                                                                                     | ige to any street                         | 5.5 m                                            |  |  |  |  |
| 6.2.5.1.10    | All site development plans s<br>this Exception                                                                                                | shall comply with Schedule (              | C4-1 of                                          |  |  |  |  |

Schedule C4-1 Map 08

| 6.2.5.2                                                                                                                                                                                       | Exception: C4-2                                      | Map # 08                                     | By-law: 03<br>0174-2017 | 25-2008,   |  |
|-----------------------------------------------------------------------------------------------------------------------------------------------------------------------------------------------|------------------------------------------------------|----------------------------------------------|-------------------------|------------|--|
| In a C4-2 zone the permitted <b>uses</b> and applicable regulations shall be as specified for a C4 zone except that the following <b>uses</b> /regulations shall apply:<br><b>Regulations</b> |                                                      |                                              |                         |            |  |
| 6.2.5.2.1                                                                                                                                                                                     | Maximum <b>height</b> of an of passing of this By-la | n <b>apartment</b> legally <b>exis</b><br>aw | ting on the date        | 19 storeys |  |
| 6.2.5.2.2                                                                                                                                                                                     | All site development p this Exception                | lans shall comply with S                     | chedule C4-2 of         |            |  |