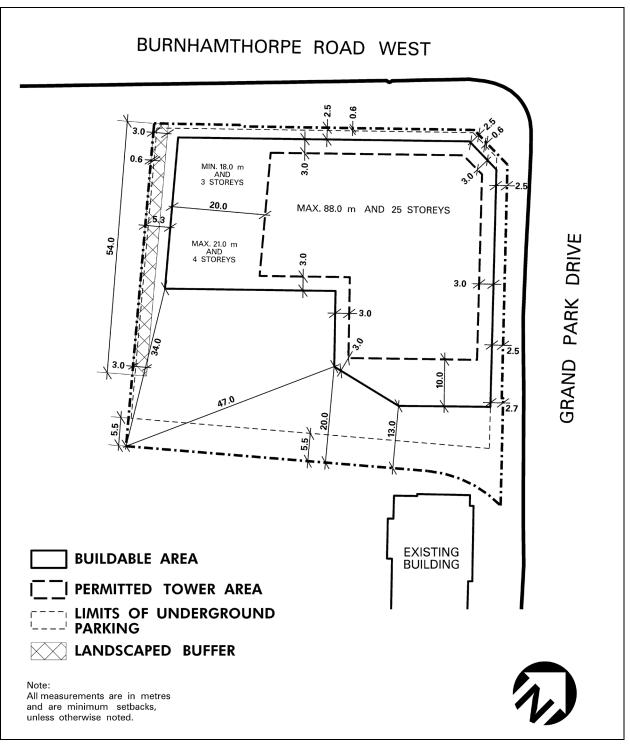

| 6.2.5.3     | Exception: C4-3                                                                                                                                                                                                                                                                                                                                                                                            | Map                                                                                                                           | o # 08                                                                       | 0174-2                                                    | v: 0126-2015,<br>2017, 0086-2018,<br>2022, 0217-2023 |
|-------------|------------------------------------------------------------------------------------------------------------------------------------------------------------------------------------------------------------------------------------------------------------------------------------------------------------------------------------------------------------------------------------------------------------|-------------------------------------------------------------------------------------------------------------------------------|------------------------------------------------------------------------------|-----------------------------------------------------------|------------------------------------------------------|
|             | ne the applicable reguing shall apply:                                                                                                                                                                                                                                                                                                                                                                     | lations shall be                                                                                                              | e as specified for                                                           |                                                           |                                                      |
| Permitted U | Jses                                                                                                                                                                                                                                                                                                                                                                                                       |                                                                                                                               |                                                                              |                                                           |                                                      |
| 6.2.5.3.1   | Lands zoned C4-3                                                                                                                                                                                                                                                                                                                                                                                           | shall only be                                                                                                                 | used for the fol                                                             | lowing:                                                   |                                                      |
|             | <ul> <li>(3) Office</li> <li>(4) Medical O</li> <li>(5) Retail Sto</li> <li>(6) Barber sho</li> <li>(7) Dressmaki</li> <li>(8) Tanning Sa</li> <li>(9) Parking L</li> <li>(10) Financial</li> <li>(11) Restaurant</li> <li>(12) Take-out</li> <li>(13) deleted</li> </ul>                                                                                                                                  | nt Building<br>Office - Restric<br>re<br>op, hairdressing<br>ng or tailoring<br>alon<br>ot<br>Institution<br>at<br>Restaurant | e <b>ted</b><br>g or beauty sald<br>establishment<br>s zoned C4-5,           |                                                           |                                                      |
| Regulations | 1                                                                                                                                                                                                                                                                                                                                                                                                          |                                                                                                                               |                                                                              |                                                           |                                                      |
| 6.2.5.3.2   | Maximum number<br>dwelling units, or                                                                                                                                                                                                                                                                                                                                                                       |                                                                                                                               |                                                                              | or <b>retirement</b>                                      | 150                                                  |
| 6.2.5.3.3   | Combined maximu<br>floor area - non-r                                                                                                                                                                                                                                                                                                                                                                      |                                                                                                                               | · area - reside                                                              | ntial and gross                                           | 25 400 m <sup>2</sup>                                |
| 6.2.5.3.4   | Maximum <b>gross fl</b><br><b>structures</b> used for<br>any combination th                                                                                                                                                                                                                                                                                                                                | or apartments                                                                                                                 |                                                                              | -                                                         | 19 050 m <sup>2</sup>                                |
| 6.2.5.3.5   | Maximum <b>gross fl</b><br>used for a food sto                                                                                                                                                                                                                                                                                                                                                             |                                                                                                                               | n-residential o                                                              | of a <b>retail store</b>                                  | 600 m <sup>2</sup>                                   |
| 6.2.5.3.6   | Maximum gross fl<br>medical office - ro<br>hairdressing and b<br>establishment, tand<br>or take-out restau                                                                                                                                                                                                                                                                                                 | estricted, reta<br>eauty salon, dr<br>ning salon, fin                                                                         | il store, barber<br>ressmaking or t                                          | shop,<br>ailoring                                         | 8 600 m <sup>2</sup>                                 |
| 6.2.5.3.7   | That portion of the<br>located within 9.0<br>for an <b>office, medi</b><br><b>restaurant, take-</b><br>and beauty salon, or<br>tanning salon, or a                                                                                                                                                                                                                                                         | m of Lakeshor<br>ical office - re<br>out restaurant<br>dressmaking or                                                         | re Road East sh<br>stricted, retail<br>t, barber shop a<br>r tailoring estal | hall only be used<br>I <b>store</b> ,<br>and hairdressing |                                                      |
| 6.2.5.3.8   | Minimum landsca                                                                                                                                                                                                                                                                                                                                                                                            |                                                                                                                               |                                                                              |                                                           | 15% of <b>lot area</b>                               |
| 6.2.5.3.9   | The maximum <b>height</b> measured at the centreline of Lakeshore<br>Road East right-of-way and the maximum number of <b>storeys</b> ,<br>excluding any mechanical penthouse or roof top equipment, for<br>any <b>building</b> or <b>structure</b> or part thereof, as identified on<br>Schedule C4-3 referred to in Sentence 6.2.5.3.19 of this<br>Exception, shall comply to the following requirements: |                                                                                                                               |                                                                              |                                                           |                                                      |
|             | DISTANCE<br>from Lakeshore Road<br>East Right-of-way                                                                                                                                                                                                                                                                                                                                                       | MAXIMUM<br>HEIGHT<br>highest ridge:<br>sloped roof                                                                            | MAXIMUM<br>HEIGHT<br>flat roof                                               | STOREYS                                                   |                                                      |
|             | less than 15.0 m                                                                                                                                                                                                                                                                                                                                                                                           | 16.0 m                                                                                                                        | 12.0 m                                                                       | 2                                                         |                                                      |
|             | 15.0 m or greater                                                                                                                                                                                                                                                                                                                                                                                          | 29.0 m                                                                                                                        | 24.0 m                                                                       | 6                                                         |                                                      |

Exception C4-3 continued on next page

| 6.2.5.3     | Exception: C4-3                                                                   | Map # 08                                                                                                                                                                                       | By-law: 0126-2015,<br>0174-2017, 0086-201<br>0208-2022, 0217-202 | · · · · · · · · · · · · · · · · · · · |
|-------------|-----------------------------------------------------------------------------------|------------------------------------------------------------------------------------------------------------------------------------------------------------------------------------------------|------------------------------------------------------------------|---------------------------------------|
| Exception C | 4-3 continued from previou                                                        | is page                                                                                                                                                                                        |                                                                  |                                       |
| 6.2.5.3.10  | area - non-residential fo                                                         | <b>king spaces</b> per 100 m <sup>2</sup> <b>gross f</b><br>r a barber shop, hairdressing an<br>g or tailoring establishment or a                                                              | nd                                                               |                                       |
| 6.2.5.3.11  | Required public parking                                                           | spaces                                                                                                                                                                                         | 43                                                               |                                       |
| 6.2.5.3.12  | Minimum setback of <b>mot</b> facilities from any <b>street</b>                   | or vehicle surface parking and line                                                                                                                                                            | loading 6.0 n                                                    | 1                                     |
| 6.2.5.3.13  |                                                                                   | r part thereof shall be located w<br>easured at the centreline of Lak                                                                                                                          |                                                                  |                                       |
| 6.2.5.3.14  | Minimum setback of a <b>pa</b>                                                    | rking structure from any lot l                                                                                                                                                                 | <b>ine</b> 0.3 n                                                 | 1                                     |
| 6.2.5.3.15  | Minimum setback of all tresidential purposes to Hu                                |                                                                                                                                                                                                | 1                                                                |                                       |
| 6.2.5.3.16  |                                                                                   | e C4-3 of this Exception, the m<br>uses to Port Street East shall b                                                                                                                            |                                                                  | 1                                     |
| 6.2.5.3.17  | structure on a lot may be                                                         | e C4-3, a maximum of one <b>buil</b><br>e set back beyond the maximum<br>s of a <b>building</b> or <b>structure</b> on                                                                         | 1                                                                |                                       |
| 6.2.5.3.18  | may project beyond the <b>b</b>                                                   | e C4-3 of this Exception, awnin<br>uildable area a maximum of<br>ed area identified on Schedule                                                                                                | -                                                                |                                       |
| 6.2.5.3.19  | accessory to a Commercia<br>Table 6.2.1 of this By-lav<br>abutting Lakeshore Road | 5.1.1.1 of this By-law, retail sale<br>al, Service or Office <b>use</b> contain<br>y are permitted within the <b>yard</b><br>East as a temporary use for the<br>te of enactment and passing of | ned in<br>period                                                 |                                       |
| 6.2.5.3.20  | All site development plan of this Exception                                       | s shall comply with Schedule C                                                                                                                                                                 | 24-3                                                             |                                       |

Map 08

| 6.2.5.4      | Exception: C4-4                                                                                          | Map # 07                                                                                                                                                                                              | By-law: OMB Order<br>2008 May 08, 0126-2015,<br>0174-2017, 0086-2018 |
|--------------|----------------------------------------------------------------------------------------------------------|-------------------------------------------------------------------------------------------------------------------------------------------------------------------------------------------------------|----------------------------------------------------------------------|
|              | e the permitted <b>uses</b> and ap<br>ving <b>uses</b> /regulations shall                                |                                                                                                                                                                                                       | l be as specified for a C4 zone except                               |
| Additional P | ermitted Uses                                                                                            |                                                                                                                                                                                                       |                                                                      |
| 6.2.5.4.1    | <ul><li>(1) Gas Bar</li><li>(2) Motor Vehicle</li></ul>                                                  | Wash Facility - Restrict                                                                                                                                                                              | ed                                                                   |
| Uses Not Per | mitted                                                                                                   |                                                                                                                                                                                                       |                                                                      |
| 6.2.5.4.2    | -                                                                                                        | and/or <b>motor vehicle wa</b><br>; <b>uses</b> shall not be permitt                                                                                                                                  | -                                                                    |
|              | <ul> <li>(1) Apartment</li> <li>(2) Dwelling unit le commercial bui</li> </ul>                           | ocated above the <b>first sto</b><br>lding                                                                                                                                                            | rey of a                                                             |
| Regulations  |                                                                                                          |                                                                                                                                                                                                       |                                                                      |
| 6.2.5.4.3    | Minimum depth of <b>land</b><br>Lakeshore Road East                                                      | scaped area adjacent to                                                                                                                                                                               | 3.0 m                                                                |
| 6.2.5.4.4    | Minimum <b>front yard</b> fo<br>kiosk structure                                                          | r convenience retail and                                                                                                                                                                              | l service 3.0 m                                                      |
| 6.2.5.4.5    | Minimum <b>front yard</b> to                                                                             | weather canopy                                                                                                                                                                                        | 3.0 m                                                                |
| 6.2.5.4.6    | Minimum <b>front yard</b> to<br><b>structure</b>                                                         | motor vehicle wash - re                                                                                                                                                                               | estricted 18.5 m                                                     |
| 6.2.5.4.7    | Minimum easterly side                                                                                    | yard                                                                                                                                                                                                  | 3.8 m                                                                |
| 6.2.5.4.8    | Minimum westerly side                                                                                    | yard                                                                                                                                                                                                  | 0.3 m                                                                |
| 6.2.5.4.9    | accessory to a Commerc<br>Table 6.2.1 of this By-la<br>restaurant and take-ou<br>yard abutting Lakeshore | 6.1.1.1 of this By-law, re-<br>cial, Service or Office <b>use</b><br>aw, and outdoor patios acc<br><b>t restaurant</b> , are permitte<br>e Road East as a temporar<br>m the date of enactment a<br>8) | e contained in<br>cessory to a<br>ed within the<br>ry use for the    |