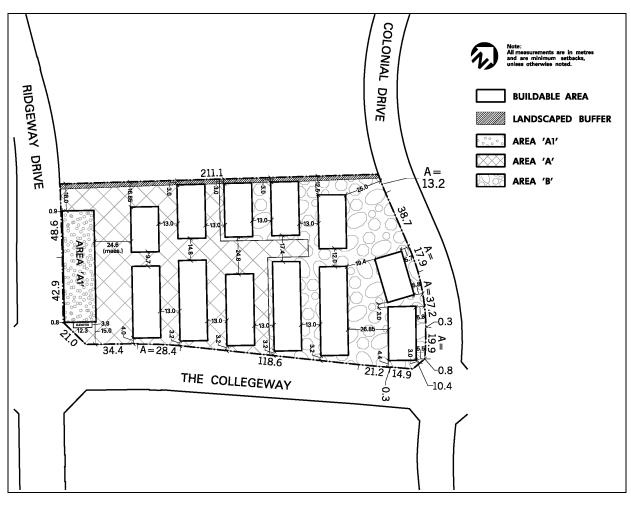

| 6.2.5.5        | Exception: C4-5               |                                 | By-law: 0308-2011,<br>0126-2015, 0086-2018,<br>0181-2018/LPAT Order<br>2019 February 15 |
|----------------|-------------------------------|---------------------------------|-----------------------------------------------------------------------------------------|
| In a C4-5 zone | the applicable regulations sh | all be as specified for a C4 zo | ne except that the following                                                            |

In a C4-5 zone the applicable regulations shall be as specified for a C4 zone except that the following **uses**/regulations shall apply:

| Permitted U | Uses    |                                                    |
|-------------|---------|----------------------------------------------------|
| 6.2.5.5.1   | Land    | s zoned C4-5 shall only be used for the following: |
|             | (1) (2) | Townhouse<br>Office                                |
|             | (3)     | Medical Office - Restricted                        |
|             | (4)     | Retail Store                                       |
|             | (5)     | Dressmaking or tailoring establishment             |
|             | (6)     | Repair Service                                     |
| Use Not Per | rmitted |                                                    |
| 6.2.5.5.2   | (1)     | Pet Shop                                           |

Exception C4-5 continued on next page

| 6.2.5.5     | Exception: C4-5                                                                                                                                                                                              |                                                                                                                       | By-law: 0308-2011,<br>0126-2015, 0086-2018,<br>0181-2018/LPAT Order<br>2019 February 15 |
|-------------|--------------------------------------------------------------------------------------------------------------------------------------------------------------------------------------------------------------|-----------------------------------------------------------------------------------------------------------------------|-----------------------------------------------------------------------------------------|
| Exception C | 4-5 continued from previous pa                                                                                                                                                                               | ge                                                                                                                    |                                                                                         |
| Regulations |                                                                                                                                                                                                              |                                                                                                                       |                                                                                         |
| 6.2.5.5.3   | The provisions contained in Sun not apply                                                                                                                                                                    | ubsection 6.1.5 of this By-la                                                                                         | w shall                                                                                 |
| 6.2.5.5.4   | Maximum number of townhou                                                                                                                                                                                    | use dwelling units                                                                                                    | 18                                                                                      |
| 6.2.5.5.5   | An <b>office</b> , <b>medical office</b> - <b>res</b><br>or tailoring establishment or <b>re</b><br>wholly within a <b>building</b> princ<br>addition to any other requirem<br>comply with the following req | epair service shall only be le<br>cipally used for townhouses<br>ent of this Exception, and sh                        | ocated<br>, in                                                                          |
|             | •                                                                                                                                                                                                            | <b>ice - restricted</b> , retail store,<br>g establishment or <b>repair se</b><br>ithin the <b>first storey</b>       | ervice                                                                                  |
|             | one office or one medi                                                                                                                                                                                       | elling unit, a maximum of<br>cal office - restricted or one<br>ng or tailoring establishment<br>ll be permitted       |                                                                                         |
|             | (3) for any townhouse dwe<br>floor area - non-reside<br>office - restricted, reta<br>establishment or repair                                                                                                 | l                                                                                                                     |                                                                                         |
|             | floor area - non-reside                                                                                                                                                                                      | elling unit, the minimum gro<br>ential of any office, medical<br>il store, dressmaking or tailo<br>r service shall be | l                                                                                       |
| 6.2.5.5.6   | That portion of the <b>first storey</b><br>located within 6.0 m of Lakesh<br>for an <b>office</b> , <b>medical office</b> -<br>dressmaking or tailoring estab-<br>combination thereof                        | used                                                                                                                  |                                                                                         |
| 6.2.5.5.7   | The minimum <b>gross floor are</b><br>Clause 6.2.5.5.5(4) of this Exc<br>concurrent with a <b>townhouse</b>                                                                                                  |                                                                                                                       | l by                                                                                    |
| 6.2.5.5.8   | Maximum gross floor area - I<br>offices, medical offices - restr<br>tailoring establishments and re                                                                                                          | r <b>icted</b> , retail stores, dressma                                                                               | 720 m <sup>2</sup> king or                                                              |
| 6.2.5.5.9   | Maximum <b>gross floor area - 1</b>                                                                                                                                                                          | residential of townhouses                                                                                             | 4 300 m <sup>2</sup>                                                                    |
| 6.2.5.5.10  | Minimum landscaped area                                                                                                                                                                                      |                                                                                                                       | 20% of lot area                                                                         |
| 6.2.5.5.11  | Maximum <b>height</b> :                                                                                                                                                                                      |                                                                                                                       |                                                                                         |
|             | (1) from established grade<br>sloped roof                                                                                                                                                                    | e to the highest ridge of a                                                                                           | 16.0 m and 3 storeys                                                                    |
|             | (2) from <b>established grad</b>                                                                                                                                                                             | e to the top of a flat roof                                                                                           | 12.5 m and 3 storeys                                                                    |
| 6.2.5.5.12  | The <b>lot line</b> abutting Lakeshor the <b>front lot line</b>                                                                                                                                              | d to be                                                                                                               |                                                                                         |
| 6.2.5.5.13  | The lot line opposite the front rear lot line                                                                                                                                                                | t lot line shall be deemed to                                                                                         | be the                                                                                  |
| 6.2.5.5.14  | Maximum projection of a <b>por</b>                                                                                                                                                                           | ch into a required yard                                                                                               | 1.5 m                                                                                   |
| 6.2.5.5.15  | Maximum projection of awnings into a required yard                                                                                                                                                           |                                                                                                                       | 0.3 m                                                                                   |
| 6.2.5.5.16  | Maximum projection of windo<br>pilasters, corbels, cornice, belt<br>required <b>yard</b>                                                                                                                     |                                                                                                                       |                                                                                         |

Exception C4-5 continued on next page

| 6.2.5.5     | Exception: C4-5                                                                                                                                                     | Map # 07                                                                                                                                                                                                                                                                                                                                           |                                                              | 0086-2018,<br>LPAT Order |  |  |
|-------------|---------------------------------------------------------------------------------------------------------------------------------------------------------------------|----------------------------------------------------------------------------------------------------------------------------------------------------------------------------------------------------------------------------------------------------------------------------------------------------------------------------------------------------|--------------------------------------------------------------|--------------------------|--|--|
| Exception C | C4-5 continued from previo                                                                                                                                          | us page                                                                                                                                                                                                                                                                                                                                            |                                                              |                          |  |  |
| 6.2.5.5.17  | Maximum projection of a exterior side yard                                                                                                                          | a <b>balcony</b> into the requi                                                                                                                                                                                                                                                                                                                    | red rear yard or                                             | 1.2 m                    |  |  |
| 6.2.5.5.18  | Total required parking s                                                                                                                                            | <b>paces</b> for all townhouse                                                                                                                                                                                                                                                                                                                     | e dwelling units                                             | 41                       |  |  |
| 6.2.5.5.19  | second <b>parking space</b> in <b>dwelling unit</b> shall be in required by Sentence 6.2                                                                            | A <b>parking space</b> on a private <b>driveway</b> serving as an access to a second <b>parking space</b> in a private <b>garage</b> forming part of a <b>dwelling unit</b> shall be included in the number of <b>parking spaces</b> required by Sentence 6.2.5.5.18 of this Exception, excluding required number of visitor <b>parking spaces</b> |                                                              |                          |  |  |
| 6.2.5.5.20  | Maximum number of vis on lands zoned RM4-19                                                                                                                         | Maximum number of visitor <b>parking spaces</b> that may be located on lands zoned RM4-19                                                                                                                                                                                                                                                          |                                                              |                          |  |  |
| 6.2.5.5.21  | Required parking for an estore, dressmaking or tail may be located on lands                                                                                         | oring establishment and                                                                                                                                                                                                                                                                                                                            |                                                              |                          |  |  |
| 6.2.5.5.22  | 8 8                                                                                                                                                                 | Maximum <b>garage</b> width:<br>from the inside face of the <b>garage</b> side walls                                                                                                                                                                                                                                                               |                                                              |                          |  |  |
| 6.2.5.5.23  | Maximum <b>driveway</b> wid                                                                                                                                         | th                                                                                                                                                                                                                                                                                                                                                 |                                                              | 3.2 m                    |  |  |
| 6.2.5.5.24  | "Retail Store" means a b<br>which goods are offered<br>consumers. Where the p<br>sale of food, food shall n<br>premises and shall not be<br>consumption on the prem | for sale, lease and/or ren<br>rimary function of the r<br>ot be produced or prepa<br>offered for sale to the p                                                                                                                                                                                                                                     | ntal to<br>etail store is the<br>rred on the                 |                          |  |  |
| 6.2.5.5.25  | Notwithstanding Article<br>accessory to a Commerci<br>Table 6.2.1 of this By-lay<br>Lakeshore Road East as a<br>years from the date of en<br>(May 9, 2018)          | al, Service or Office <b>us</b><br>w are permitted within t<br>a temporary use for the                                                                                                                                                                                                                                                             | e contained in<br>he <b>yard</b> abutting<br>period of three |                          |  |  |