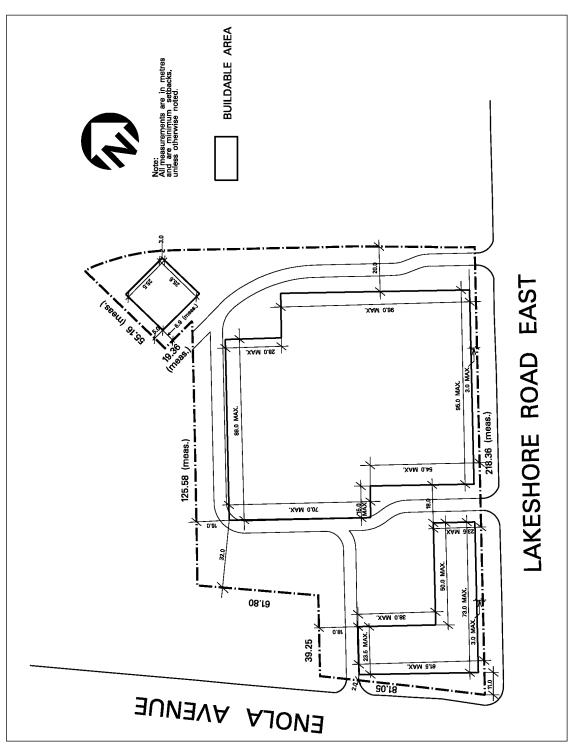

| 6.2.5.3     | Exception: C4-3                                                                                                                                                                                                                                                                                                                                                                                            | Map                                                                                                                           | o # 08                                                                       | 0174-2                                                    | v: 0126-2015,<br>2017, 0086-2018,<br>2022, 0217-2023 |
|-------------|------------------------------------------------------------------------------------------------------------------------------------------------------------------------------------------------------------------------------------------------------------------------------------------------------------------------------------------------------------------------------------------------------------|-------------------------------------------------------------------------------------------------------------------------------|------------------------------------------------------------------------------|-----------------------------------------------------------|------------------------------------------------------|
|             | ne the applicable reguing shall apply:                                                                                                                                                                                                                                                                                                                                                                     | lations shall be                                                                                                              | e as specified for                                                           |                                                           |                                                      |
| Permitted U | Jses                                                                                                                                                                                                                                                                                                                                                                                                       |                                                                                                                               |                                                                              |                                                           |                                                      |
| 6.2.5.3.1   | Lands zoned C4-3                                                                                                                                                                                                                                                                                                                                                                                           | shall only be                                                                                                                 | used for the fol                                                             | lowing:                                                   |                                                      |
|             | <ul> <li>(3) Office</li> <li>(4) Medical O</li> <li>(5) Retail Sto</li> <li>(6) Barber sho</li> <li>(7) Dressmaki</li> <li>(8) Tanning Sa</li> <li>(9) Parking L</li> <li>(10) Financial</li> <li>(11) Restaurant</li> <li>(12) Take-out</li> <li>(13) deleted</li> </ul>                                                                                                                                  | nt Building<br>Office - Restric<br>re<br>op, hairdressing<br>ng or tailoring<br>alon<br>ot<br>Institution<br>at<br>Restaurant | e <b>ted</b><br>g or beauty sald<br>establishment<br>s zoned C4-5,           |                                                           |                                                      |
| Regulations | 1                                                                                                                                                                                                                                                                                                                                                                                                          |                                                                                                                               |                                                                              |                                                           |                                                      |
| 6.2.5.3.2   | Maximum number<br>dwelling units, or                                                                                                                                                                                                                                                                                                                                                                       |                                                                                                                               |                                                                              | or <b>retirement</b>                                      | 150                                                  |
| 6.2.5.3.3   | Combined maximu<br>floor area - non-r                                                                                                                                                                                                                                                                                                                                                                      |                                                                                                                               | · area - reside                                                              | ntial and gross                                           | 25 400 m <sup>2</sup>                                |
| 6.2.5.3.4   | Maximum <b>gross fl</b><br><b>structures</b> used for<br>any combination th                                                                                                                                                                                                                                                                                                                                | or apartments                                                                                                                 |                                                                              | -                                                         | 19 050 m <sup>2</sup>                                |
| 6.2.5.3.5   | Maximum <b>gross fl</b><br>used for a food sto                                                                                                                                                                                                                                                                                                                                                             |                                                                                                                               | n-residential o                                                              | of a <b>retail store</b>                                  | 600 m <sup>2</sup>                                   |
| 6.2.5.3.6   | Maximum gross fl<br>medical office - ro<br>hairdressing and b<br>establishment, tand<br>or take-out restau                                                                                                                                                                                                                                                                                                 | estricted, reta<br>eauty salon, dr<br>ning salon, fin                                                                         | il store, barber<br>ressmaking or t                                          | shop,<br>ailoring                                         | 8 600 m <sup>2</sup>                                 |
| 6.2.5.3.7   | That portion of the<br>located within 9.0<br>for an <b>office, medi</b><br><b>restaurant, take-</b><br>and beauty salon, or<br>tanning salon, or a                                                                                                                                                                                                                                                         | m of Lakeshor<br>ical office - re<br>out restaurant<br>dressmaking or                                                         | re Road East sh<br>stricted, retail<br>t, barber shop a<br>r tailoring estal | hall only be used<br>I <b>store</b> ,<br>and hairdressing |                                                      |
| 6.2.5.3.8   | Minimum landsca                                                                                                                                                                                                                                                                                                                                                                                            |                                                                                                                               |                                                                              |                                                           | 15% of <b>lot area</b>                               |
| 6.2.5.3.9   | The maximum <b>height</b> measured at the centreline of Lakeshore<br>Road East right-of-way and the maximum number of <b>storeys</b> ,<br>excluding any mechanical penthouse or roof top equipment, for<br>any <b>building</b> or <b>structure</b> or part thereof, as identified on<br>Schedule C4-3 referred to in Sentence 6.2.5.3.19 of this<br>Exception, shall comply to the following requirements: |                                                                                                                               |                                                                              |                                                           |                                                      |
|             | DISTANCE<br>from Lakeshore Road<br>East Right-of-way                                                                                                                                                                                                                                                                                                                                                       | MAXIMUM<br>HEIGHT<br>highest ridge:<br>sloped roof                                                                            | MAXIMUM<br>HEIGHT<br>flat roof                                               | STOREYS                                                   |                                                      |
|             | less than 15.0 m                                                                                                                                                                                                                                                                                                                                                                                           | 16.0 m                                                                                                                        | 12.0 m                                                                       | 2                                                         |                                                      |
|             | 15.0 m or greater                                                                                                                                                                                                                                                                                                                                                                                          | 29.0 m                                                                                                                        | 24.0 m                                                                       | 6                                                         |                                                      |

Exception C4-3 continued on next page

| 6.2.5.3     | Exception: C4-3                                                                   | Map # 08                                                                                                                                                                                       | By-law: 0126-2015,<br>0174-2017, 0086-201<br>0208-2022, 0217-202 | · · · · · · · · · · · · · · · · · · · |
|-------------|-----------------------------------------------------------------------------------|------------------------------------------------------------------------------------------------------------------------------------------------------------------------------------------------|------------------------------------------------------------------|---------------------------------------|
| Exception C | 4-3 continued from previou                                                        | is page                                                                                                                                                                                        |                                                                  |                                       |
| 6.2.5.3.10  | area - non-residential fo                                                         | <b>king spaces</b> per 100 m <sup>2</sup> <b>gross f</b><br>r a barber shop, hairdressing an<br>g or tailoring establishment or a                                                              | nd                                                               |                                       |
| 6.2.5.3.11  | Required public parking                                                           | spaces                                                                                                                                                                                         | 43                                                               |                                       |
| 6.2.5.3.12  | Minimum setback of <b>mot</b> facilities from any <b>street</b>                   | or vehicle surface parking and line                                                                                                                                                            | loading 6.0 n                                                    | 1                                     |
| 6.2.5.3.13  |                                                                                   | r part thereof shall be located w<br>easured at the centreline of Lak                                                                                                                          |                                                                  |                                       |
| 6.2.5.3.14  | Minimum setback of a <b>pa</b>                                                    | rking structure from any lot l                                                                                                                                                                 | <b>ine</b> 0.3 n                                                 | 1                                     |
| 6.2.5.3.15  | Minimum setback of all tresidential purposes to Hu                                |                                                                                                                                                                                                | 1                                                                |                                       |
| 6.2.5.3.16  |                                                                                   | e C4-3 of this Exception, the m<br>uses to Port Street East shall b                                                                                                                            |                                                                  | 1                                     |
| 6.2.5.3.17  | structure on a lot may be                                                         | e C4-3, a maximum of one <b>buil</b><br>e set back beyond the maximum<br>s of a <b>building</b> or <b>structure</b> on                                                                         | 1                                                                |                                       |
| 6.2.5.3.18  | may project beyond the <b>b</b>                                                   | e C4-3 of this Exception, awnin<br>uildable area a maximum of<br>ed area identified on Schedule                                                                                                | -                                                                |                                       |
| 6.2.5.3.19  | accessory to a Commercia<br>Table 6.2.1 of this By-lav<br>abutting Lakeshore Road | 5.1.1.1 of this By-law, retail sale<br>al, Service or Office <b>use</b> contain<br>y are permitted within the <b>yard</b><br>East as a temporary use for the<br>te of enactment and passing of | ned in<br>period                                                 |                                       |
| 6.2.5.3.20  | All site development plan of this Exception                                       | s shall comply with Schedule C                                                                                                                                                                 | 24-3                                                             |                                       |

Map 08

| 6.2.5.4      | Exception: C4-4                                                                                          | Map # 07                                                                                                                                                                                              | By-law: OMB Order<br>2008 May 08, 0126-2015,<br>0174-2017, 0086-2018 |
|--------------|----------------------------------------------------------------------------------------------------------|-------------------------------------------------------------------------------------------------------------------------------------------------------------------------------------------------------|----------------------------------------------------------------------|
|              | e the permitted <b>uses</b> and ap<br>ving <b>uses</b> /regulations shall                                |                                                                                                                                                                                                       | l be as specified for a C4 zone except                               |
| Additional P | ermitted Uses                                                                                            |                                                                                                                                                                                                       |                                                                      |
| 6.2.5.4.1    | <ul><li>(1) Gas Bar</li><li>(2) Motor Vehicle</li></ul>                                                  | Wash Facility - Restrict                                                                                                                                                                              | ed                                                                   |
| Uses Not Per | mitted                                                                                                   |                                                                                                                                                                                                       |                                                                      |
| 6.2.5.4.2    | -                                                                                                        | and/or <b>motor vehicle wa</b><br>; <b>uses</b> shall not be permitt                                                                                                                                  | -                                                                    |
|              | <ul> <li>(1) Apartment</li> <li>(2) Dwelling unit le commercial bui</li> </ul>                           | ocated above the <b>first sto</b><br>lding                                                                                                                                                            | rey of a                                                             |
| Regulations  |                                                                                                          |                                                                                                                                                                                                       |                                                                      |
| 6.2.5.4.3    | Minimum depth of <b>land</b><br>Lakeshore Road East                                                      | scaped area adjacent to                                                                                                                                                                               | 3.0 m                                                                |
| 6.2.5.4.4    | Minimum <b>front yard</b> fo<br>kiosk structure                                                          | r convenience retail and                                                                                                                                                                              | l service 3.0 m                                                      |
| 6.2.5.4.5    | Minimum <b>front yard</b> to                                                                             | weather canopy                                                                                                                                                                                        | 3.0 m                                                                |
| 6.2.5.4.6    | Minimum <b>front yard</b> to<br><b>structure</b>                                                         | motor vehicle wash - re                                                                                                                                                                               | estricted 18.5 m                                                     |
| 6.2.5.4.7    | Minimum easterly side                                                                                    | yard                                                                                                                                                                                                  | 3.8 m                                                                |
| 6.2.5.4.8    | Minimum westerly side                                                                                    | yard                                                                                                                                                                                                  | 0.3 m                                                                |
| 6.2.5.4.9    | accessory to a Commerc<br>Table 6.2.1 of this By-la<br>restaurant and take-ou<br>yard abutting Lakeshore | 6.1.1.1 of this By-law, re-<br>cial, Service or Office <b>use</b><br>aw, and outdoor patios acc<br><b>t restaurant</b> , are permitte<br>e Road East as a temporar<br>m the date of enactment a<br>8) | e contained in<br>cessory to a<br>ed within the<br>ry use for the    |