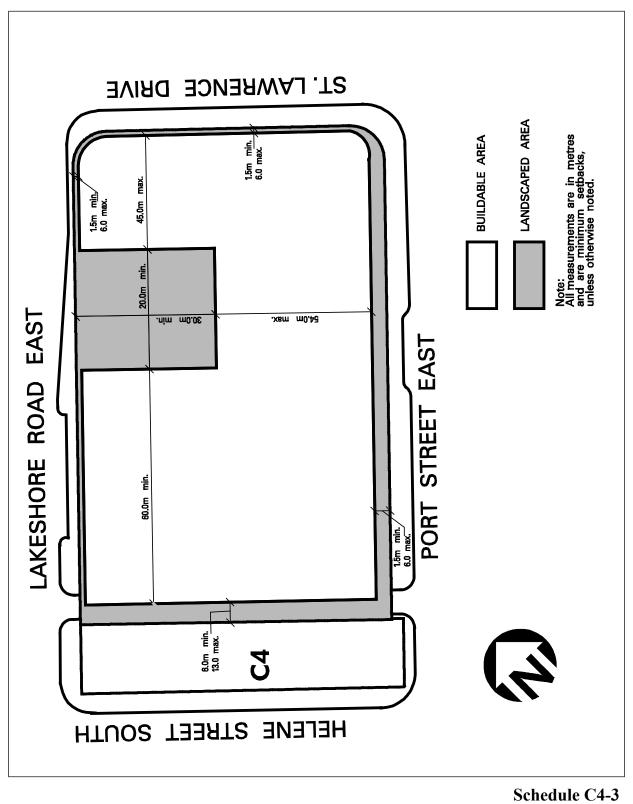

| 6.2.5.3     | Exception: C4-3                                                                                                                                                                                                                                                                                                                                                                                            | Map                                                                                                                           | o # 08                                                                       | 0174-2                                                    | v: 0126-2015,<br>2017, 0086-2018,<br>2022, 0217-2023 |
|-------------|------------------------------------------------------------------------------------------------------------------------------------------------------------------------------------------------------------------------------------------------------------------------------------------------------------------------------------------------------------------------------------------------------------|-------------------------------------------------------------------------------------------------------------------------------|------------------------------------------------------------------------------|-----------------------------------------------------------|------------------------------------------------------|
|             | ne the applicable reguing shall apply:                                                                                                                                                                                                                                                                                                                                                                     | lations shall be                                                                                                              | e as specified for                                                           |                                                           |                                                      |
| Permitted U | Jses                                                                                                                                                                                                                                                                                                                                                                                                       |                                                                                                                               |                                                                              |                                                           |                                                      |
| 6.2.5.3.1   | Lands zoned C4-3                                                                                                                                                                                                                                                                                                                                                                                           | shall only be                                                                                                                 | used for the fol                                                             | lowing:                                                   |                                                      |
|             | <ul> <li>(3) Office</li> <li>(4) Medical O</li> <li>(5) Retail Sto</li> <li>(6) Barber sho</li> <li>(7) Dressmaki</li> <li>(8) Tanning Sa</li> <li>(9) Parking L</li> <li>(10) Financial</li> <li>(11) Restaurant</li> <li>(12) Take-out</li> <li>(13) deleted</li> </ul>                                                                                                                                  | nt Building<br>Office - Restric<br>re<br>op, hairdressing<br>ng or tailoring<br>alon<br>ot<br>Institution<br>at<br>Restaurant | e <b>ted</b><br>g or beauty sald<br>establishment<br>s zoned C4-5,           |                                                           |                                                      |
| Regulations | 1                                                                                                                                                                                                                                                                                                                                                                                                          |                                                                                                                               |                                                                              |                                                           |                                                      |
| 6.2.5.3.2   | Maximum number<br>dwelling units, or                                                                                                                                                                                                                                                                                                                                                                       |                                                                                                                               |                                                                              | or <b>retirement</b>                                      | 150                                                  |
| 6.2.5.3.3   | Combined maximu<br>floor area - non-r                                                                                                                                                                                                                                                                                                                                                                      |                                                                                                                               | · area - reside                                                              | ntial and gross                                           | 25 400 m <sup>2</sup>                                |
| 6.2.5.3.4   | Maximum <b>gross fl</b><br><b>structures</b> used for<br>any combination th                                                                                                                                                                                                                                                                                                                                | or apartments                                                                                                                 |                                                                              | -                                                         | 19 050 m <sup>2</sup>                                |
| 6.2.5.3.5   | Maximum <b>gross fl</b><br>used for a food sto                                                                                                                                                                                                                                                                                                                                                             |                                                                                                                               | n-residential o                                                              | of a <b>retail store</b>                                  | 600 m <sup>2</sup>                                   |
| 6.2.5.3.6   | Maximum gross fl<br>medical office - ro<br>hairdressing and b<br>establishment, tand<br>or take-out restau                                                                                                                                                                                                                                                                                                 | estricted, reta<br>eauty salon, dr<br>ning salon, fin                                                                         | il store, barber<br>ressmaking or t                                          | shop,<br>ailoring                                         | 8 600 m <sup>2</sup>                                 |
| 6.2.5.3.7   | That portion of the<br>located within 9.0<br>for an <b>office, medi</b><br><b>restaurant, take-</b><br>and beauty salon, or<br>tanning salon, or a                                                                                                                                                                                                                                                         | m of Lakeshor<br>ical office - re<br>out restaurant<br>dressmaking or                                                         | re Road East sh<br>stricted, retail<br>t, barber shop a<br>r tailoring estal | hall only be used<br>I <b>store</b> ,<br>and hairdressing |                                                      |
| 6.2.5.3.8   | Minimum landsca                                                                                                                                                                                                                                                                                                                                                                                            |                                                                                                                               |                                                                              |                                                           | 15% of <b>lot area</b>                               |
| 6.2.5.3.9   | The maximum <b>height</b> measured at the centreline of Lakeshore<br>Road East right-of-way and the maximum number of <b>storeys</b> ,<br>excluding any mechanical penthouse or roof top equipment, for<br>any <b>building</b> or <b>structure</b> or part thereof, as identified on<br>Schedule C4-3 referred to in Sentence 6.2.5.3.19 of this<br>Exception, shall comply to the following requirements: |                                                                                                                               |                                                                              |                                                           |                                                      |
|             | DISTANCE<br>from Lakeshore Road<br>East Right-of-way                                                                                                                                                                                                                                                                                                                                                       | MAXIMUM<br>HEIGHT<br>highest ridge:<br>sloped roof                                                                            | MAXIMUM<br>HEIGHT<br>flat roof                                               | STOREYS                                                   |                                                      |
|             | less than 15.0 m                                                                                                                                                                                                                                                                                                                                                                                           | 16.0 m                                                                                                                        | 12.0 m                                                                       | 2                                                         |                                                      |
|             | 15.0 m or greater                                                                                                                                                                                                                                                                                                                                                                                          | 29.0 m                                                                                                                        | 24.0 m                                                                       | 6                                                         |                                                      |

Exception C4-3 continued on next page

| 6.2.5.3     | Exception: C4-3                                                                   | Map # 08                                                                                                                                                                                       | By-law: 0126-2015,<br>0174-2017, 0086-201<br>0208-2022, 0217-202 | · · · · · · · · · · · · · · · · · · · |
|-------------|-----------------------------------------------------------------------------------|------------------------------------------------------------------------------------------------------------------------------------------------------------------------------------------------|------------------------------------------------------------------|---------------------------------------|
| Exception C | 4-3 continued from previou                                                        | is page                                                                                                                                                                                        |                                                                  |                                       |
| 6.2.5.3.10  | area - non-residential fo                                                         | <b>king spaces</b> per 100 m <sup>2</sup> <b>gross f</b><br>r a barber shop, hairdressing an<br>g or tailoring establishment or a                                                              | nd                                                               |                                       |
| 6.2.5.3.11  | Required public parking                                                           | spaces                                                                                                                                                                                         | 43                                                               |                                       |
| 6.2.5.3.12  | Minimum setback of <b>mot</b> facilities from any <b>street</b>                   | or vehicle surface parking and line                                                                                                                                                            | loading 6.0 n                                                    | 1                                     |
| 6.2.5.3.13  |                                                                                   | r part thereof shall be located w<br>easured at the centreline of Lak                                                                                                                          |                                                                  |                                       |
| 6.2.5.3.14  | Minimum setback of a <b>pa</b>                                                    | rking structure from any lot l                                                                                                                                                                 | <b>ine</b> 0.3 n                                                 | 1                                     |
| 6.2.5.3.15  | Minimum setback of all tresidential purposes to Hu                                |                                                                                                                                                                                                | 1                                                                |                                       |
| 6.2.5.3.16  |                                                                                   | e C4-3 of this Exception, the m<br>uses to Port Street East shall b                                                                                                                            |                                                                  | 1                                     |
| 6.2.5.3.17  | structure on a lot may be                                                         | e C4-3, a maximum of one <b>buil</b><br>e set back beyond the maximum<br>s of a <b>building</b> or <b>structure</b> on                                                                         | 1                                                                |                                       |
| 6.2.5.3.18  | may project beyond the <b>b</b>                                                   | e C4-3 of this Exception, awnin<br>uildable area a maximum of<br>ed area identified on Schedule                                                                                                | -                                                                |                                       |
| 6.2.5.3.19  | accessory to a Commercia<br>Table 6.2.1 of this By-lav<br>abutting Lakeshore Road | 5.1.1.1 of this By-law, retail sale<br>al, Service or Office <b>use</b> contain<br>y are permitted within the <b>yard</b><br>East as a temporary use for the<br>te of enactment and passing of | ned in<br>period                                                 |                                       |
| 6.2.5.3.20  | All site development plan of this Exception                                       | s shall comply with Schedule C                                                                                                                                                                 | 24-3                                                             |                                       |