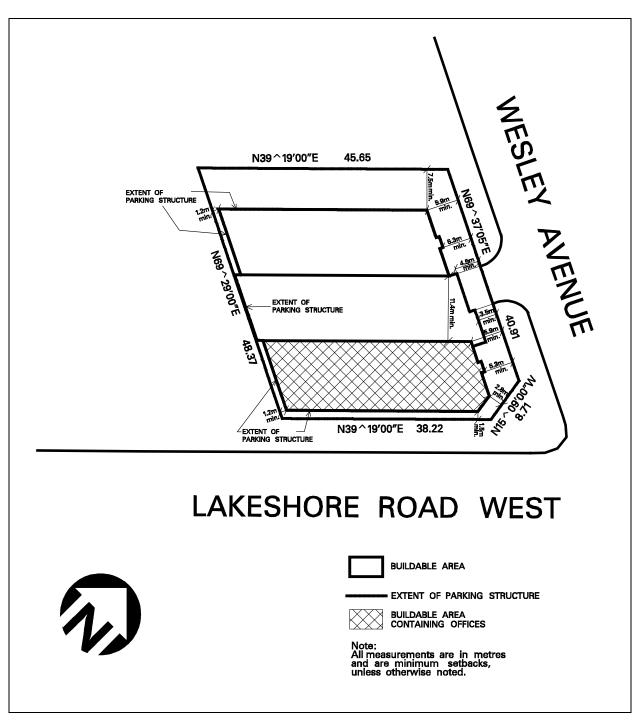

| 6.2.5.5        | Exception: C4-5               |                                 | By-law: 0308-2011,<br>0126-2015, 0086-2018,<br>0181-2018/LPAT Order<br>2019 February 15 |
|----------------|-------------------------------|---------------------------------|-----------------------------------------------------------------------------------------|
| In a C4-5 zone | the applicable regulations sh | all be as specified for a C4 zo | ne except that the following                                                            |

In a C4-5 zone the applicable regulations shall be as specified for a C4 zone except that the following **uses**/regulations shall apply:

| Permitted U | Uses    |                                                    |
|-------------|---------|----------------------------------------------------|
| 6.2.5.5.1   | Land    | s zoned C4-5 shall only be used for the following: |
|             | (1) (2) | Townhouse<br>Office                                |
|             | (3)     | Medical Office - Restricted                        |
|             | (4)     | Retail Store                                       |
|             | (5)     | Dressmaking or tailoring establishment             |
|             | (6)     | Repair Service                                     |
| Use Not Per | rmitted |                                                    |
| 6.2.5.5.2   | (1)     | Pet Shop                                           |

Exception C4-5 continued on next page

| 6.2.5.5     | Exception: C4-5                                                                                                                                                                                              |                                                                                                                       | By-law: 0308-2011,<br>0126-2015, 0086-2018,<br>0181-2018/LPAT Order<br>2019 February 15 |
|-------------|--------------------------------------------------------------------------------------------------------------------------------------------------------------------------------------------------------------|-----------------------------------------------------------------------------------------------------------------------|-----------------------------------------------------------------------------------------|
| Exception C | 4-5 continued from previous pa                                                                                                                                                                               | ge                                                                                                                    |                                                                                         |
| Regulations |                                                                                                                                                                                                              |                                                                                                                       |                                                                                         |
| 6.2.5.5.3   | The provisions contained in Sun not apply                                                                                                                                                                    | ubsection 6.1.5 of this By-la                                                                                         | w shall                                                                                 |
| 6.2.5.5.4   | Maximum number of townhou                                                                                                                                                                                    | use dwelling units                                                                                                    | 18                                                                                      |
| 6.2.5.5.5   | An <b>office</b> , <b>medical office</b> - <b>res</b><br>or tailoring establishment or <b>re</b><br>wholly within a <b>building</b> princ<br>addition to any other requirem<br>comply with the following req | epair service shall only be le<br>cipally used for townhouses<br>ent of this Exception, and sh                        | ocated<br>, in                                                                          |
|             | •                                                                                                                                                                                                            | <b>ice - restricted</b> , retail store,<br>g establishment or <b>repair se</b><br>ithin the <b>first storey</b>       | ervice                                                                                  |
|             | one office or one medi                                                                                                                                                                                       | elling unit, a maximum of<br>cal office - restricted or one<br>ng or tailoring establishment<br>ll be permitted       |                                                                                         |
|             | (3) for any townhouse dwe<br>floor area - non-reside<br>office - restricted, reta<br>establishment or repair                                                                                                 | l                                                                                                                     |                                                                                         |
|             | floor area - non-reside                                                                                                                                                                                      | elling unit, the minimum gro<br>ential of any office, medical<br>il store, dressmaking or tailo<br>r service shall be | l                                                                                       |
| 6.2.5.5.6   | That portion of the <b>first storey</b><br>located within 6.0 m of Lakesh<br>for an <b>office</b> , <b>medical office</b> -<br>dressmaking or tailoring estab-<br>combination thereof                        | used                                                                                                                  |                                                                                         |
| 6.2.5.5.7   | The minimum <b>gross floor are</b><br>Clause 6.2.5.5.5(4) of this Exc<br>concurrent with a <b>townhouse</b>                                                                                                  |                                                                                                                       | l by                                                                                    |
| 6.2.5.5.8   | Maximum gross floor area - I<br>offices, medical offices - restr<br>tailoring establishments and re                                                                                                          | r <b>icted</b> , retail stores, dressma                                                                               | 720 m <sup>2</sup> king or                                                              |
| 6.2.5.5.9   | Maximum <b>gross floor area - 1</b>                                                                                                                                                                          | residential of townhouses                                                                                             | 4 300 m <sup>2</sup>                                                                    |
| 6.2.5.5.10  | Minimum landscaped area                                                                                                                                                                                      |                                                                                                                       | 20% of lot area                                                                         |
| 6.2.5.5.11  | Maximum <b>height</b> :                                                                                                                                                                                      |                                                                                                                       |                                                                                         |
|             | (1) from established grade<br>sloped roof                                                                                                                                                                    | e to the highest ridge of a                                                                                           | 16.0 m and 3 storeys                                                                    |
|             | (2) from <b>established grad</b>                                                                                                                                                                             | e to the top of a flat roof                                                                                           | 12.5 m and 3 storeys                                                                    |
| 6.2.5.5.12  | The <b>lot line</b> abutting Lakeshor the <b>front lot line</b>                                                                                                                                              | d to be                                                                                                               |                                                                                         |
| 6.2.5.5.13  | The lot line opposite the front rear lot line                                                                                                                                                                | t lot line shall be deemed to                                                                                         | be the                                                                                  |
| 6.2.5.5.14  | Maximum projection of a <b>por</b>                                                                                                                                                                           | ch into a required yard                                                                                               | 1.5 m                                                                                   |
| 6.2.5.5.15  | Maximum projection of awnings into a required yard                                                                                                                                                           |                                                                                                                       | 0.3 m                                                                                   |
| 6.2.5.5.16  | Maximum projection of windo<br>pilasters, corbels, cornice, belt<br>required <b>yard</b>                                                                                                                     |                                                                                                                       |                                                                                         |

Exception C4-5 continued on next page

| 6.2.5.5     | Exception: C4-5                                                                                                                                                     | Map # 07                                                                                                                                                                                                                                                                                                                                           |                                                              | 0086-2018,<br>LPAT Order |  |  |
|-------------|---------------------------------------------------------------------------------------------------------------------------------------------------------------------|----------------------------------------------------------------------------------------------------------------------------------------------------------------------------------------------------------------------------------------------------------------------------------------------------------------------------------------------------|--------------------------------------------------------------|--------------------------|--|--|
| Exception C | C4-5 continued from previo                                                                                                                                          | us page                                                                                                                                                                                                                                                                                                                                            |                                                              |                          |  |  |
| 6.2.5.5.17  | Maximum projection of a exterior side yard                                                                                                                          | a <b>balcony</b> into the requi                                                                                                                                                                                                                                                                                                                    | red rear yard or                                             | 1.2 m                    |  |  |
| 6.2.5.5.18  | Total required parking s                                                                                                                                            | <b>paces</b> for all townhouse                                                                                                                                                                                                                                                                                                                     | e dwelling units                                             | 41                       |  |  |
| 6.2.5.5.19  | second <b>parking space</b> in <b>dwelling unit</b> shall be in required by Sentence 6.2                                                                            | A <b>parking space</b> on a private <b>driveway</b> serving as an access to a second <b>parking space</b> in a private <b>garage</b> forming part of a <b>dwelling unit</b> shall be included in the number of <b>parking spaces</b> required by Sentence 6.2.5.5.18 of this Exception, excluding required number of visitor <b>parking spaces</b> |                                                              |                          |  |  |
| 6.2.5.5.20  | Maximum number of vis on lands zoned RM4-19                                                                                                                         | Maximum number of visitor <b>parking spaces</b> that may be located on lands zoned RM4-19                                                                                                                                                                                                                                                          |                                                              |                          |  |  |
| 6.2.5.5.21  | Required parking for an estore, dressmaking or tail may be located on lands                                                                                         | oring establishment and                                                                                                                                                                                                                                                                                                                            |                                                              |                          |  |  |
| 6.2.5.5.22  | 8 8                                                                                                                                                                 | Maximum <b>garage</b> width:<br>from the inside face of the <b>garage</b> side walls                                                                                                                                                                                                                                                               |                                                              |                          |  |  |
| 6.2.5.5.23  | Maximum <b>driveway</b> wid                                                                                                                                         | th                                                                                                                                                                                                                                                                                                                                                 |                                                              | 3.2 m                    |  |  |
| 6.2.5.5.24  | "Retail Store" means a b<br>which goods are offered<br>consumers. Where the p<br>sale of food, food shall n<br>premises and shall not be<br>consumption on the prem | for sale, lease and/or ren<br>rimary function of the r<br>ot be produced or prepa<br>offered for sale to the p                                                                                                                                                                                                                                     | ntal to<br>etail store is the<br>rred on the                 |                          |  |  |
| 6.2.5.5.25  | Notwithstanding Article<br>accessory to a Commerci<br>Table 6.2.1 of this By-lay<br>Lakeshore Road East as a<br>years from the date of en<br>(May 9, 2018)          | al, Service or Office <b>us</b><br>w are permitted within t<br>a temporary use for the                                                                                                                                                                                                                                                             | e contained in<br>he <b>yard</b> abutting<br>period of three |                          |  |  |