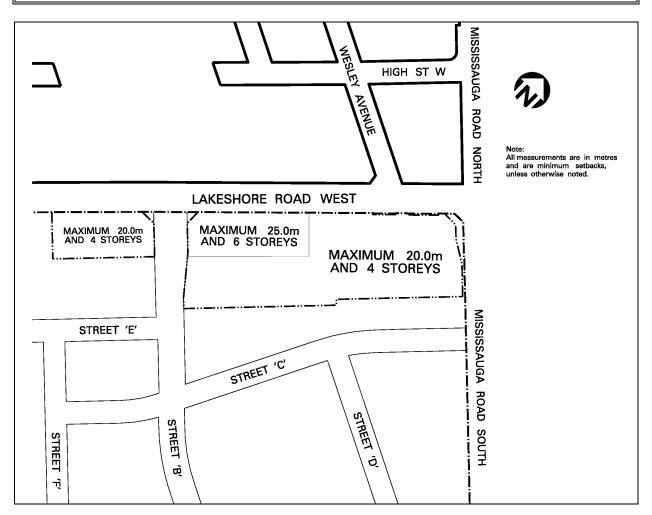

|                |                           | 0.3                          |
| 6.2.5.75.16  | "Temporary Sales Centre" means a one <b>storey building</b> or<br><b>structure</b> used for the sale, lease or rent of <b>dwelling units</b> .<br>A temporary sales centre shall be permitted for a period of<br>three years from the date of enactment of this By-law |                |                           |                              |
| 6.2.5.75.17  | All site development plans shall comply with Schedule C4-75 of this Exception                                                                                                                                                                                          |                |                           |                              |



Schedule C4-75 Map 08

| 6.2.5.76       | Exception: C4-76 Maj                                                                                                                                                                                                                                              |                                                                                                                    | y-law: 0119-2022,<br>117-2023 |  |
|----------------|-------------------------------------------------------------------------------------------------------------------------------------------------------------------------------------------------------------------------------------------------------------------|------------------------------------------------------------------