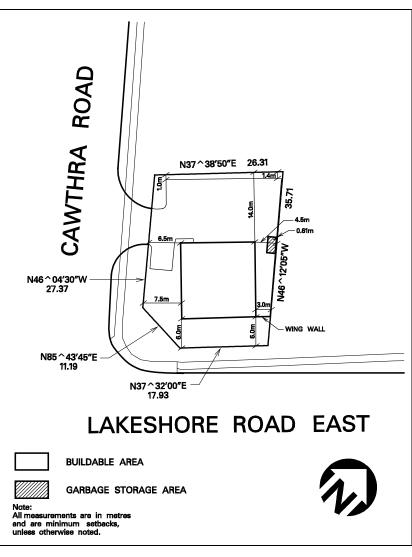

| 52 m <sup>2</sup> |                   |  |  |  |  |
| 6.2.5.46.2  | Maximum number of seats                                                                                                                                                  | 20                |                   |  |  |  |  |
| 6.2.5.46.3  | floor 8.9                                                                                                                                                                |                   |                   |  |  |  |  |
| 6.2.5.46.4  | 6.4 All site development plans shall comply with Schedule C4-46 of this Exception                                                                                        |                   |                   |  |  |  |  |



Schedule C4-46 Map 06

| 6.2.5.47    | Exception: C4-47                                                                                                                                                         | Map # 49E         | By-law: 0379-2009  |  |  |  |  |  |
|-------------|--------------------------------------------------------------------------------------------------------------------------------------------------------------------------|-------------------|--------------------|--|--|--|--|--|
|             | In a C4-47 zone the permitted <b>uses</b> and applicable regulations shall be as specified for a C4 zone except that the following <b>uses</b> /regulations shall apply: |                   |                    |  |  |  |  |  |
| Regulations |