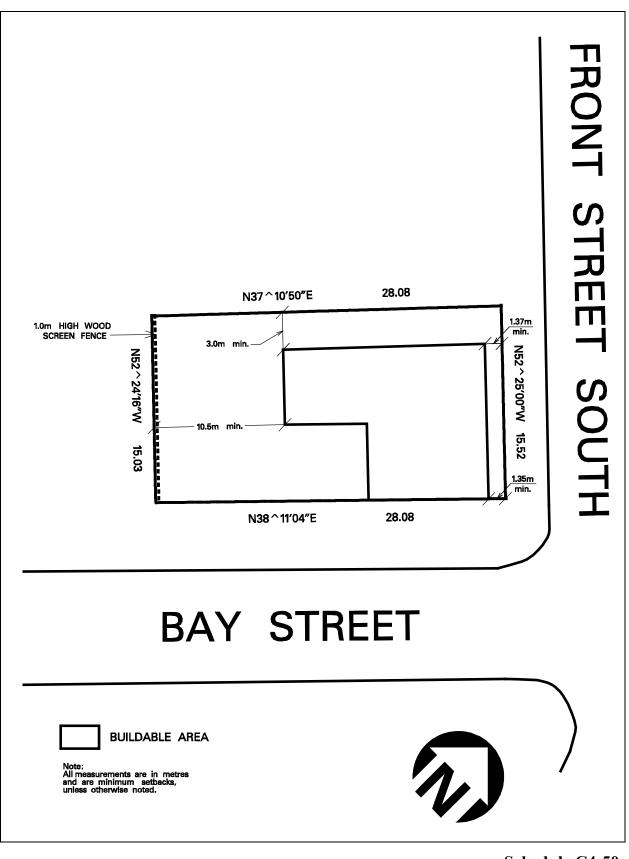

| In a C4-50 zone the permitted <b>uses</b> and applicable regulations shall be as specified for a C4 zone except that the following <b>uses</b> /regulations shall apply: |          |         |  |  |  |
| Regulation                                                                               |                                                                                                                                                                          |          |         |  |  |  |
| 6.2.5.50.1 All site development plans shall comply with Schedule C4-50 of this Exception |                                                                                                                                                                          |          |         |  |  |  |



Schedule C4-50 Map 08

| 6.2.5.51       | Exception: C4-51                                                                                                                                                         | Map # 39E | By-law: |  |  |  |
|----------------|--------------------------------------------------------------------------------------------------------------------------------------------------------------------------|-----------|---------|--|--|--|
|                | In a C4-51 zone the permitted <b>uses</b> and applicable regulations shall be as specified for a C4 zone except that the following <b>uses</b> /regulations shall apply: |           |         |  |  |  |
| Additional Per | Additional Permitted Uses