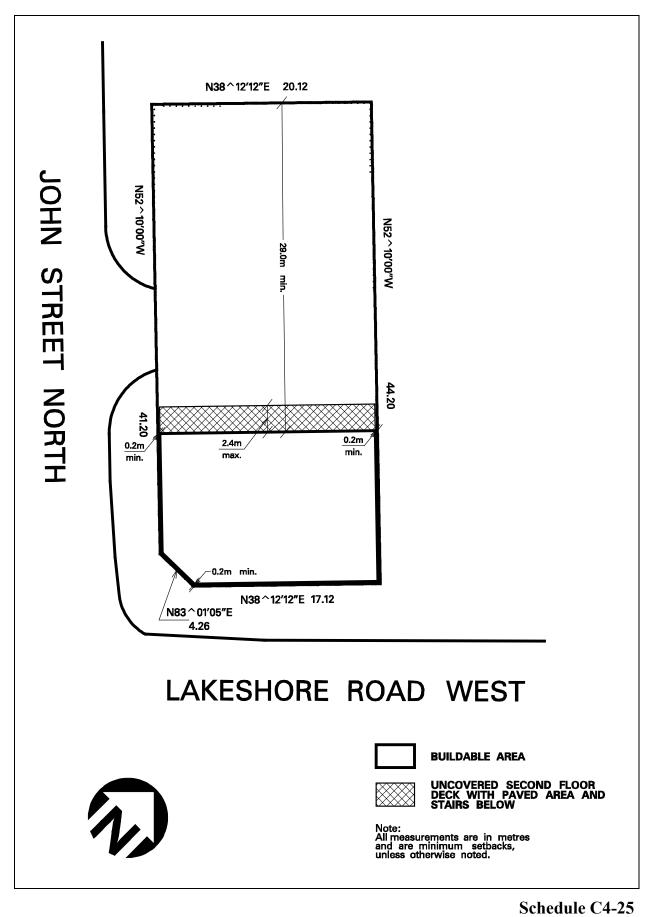

m<br>this By-law (May 9, 2018)                                                          | l, Service or Office us<br>, and outdoor patios a<br>restaurant, are permit<br>Road West as a tempo<br>the date of enactment | e contained in<br>eccessory to a<br>ted within the<br>eary use for the |  |  |
| 6.2.5.25.11 | All site development plans<br>this Exception                                                                                                                                                                                                                                           | s shall comply with Sc                                                                                                       | hedule C4-25 of                                                        |  |  |



Map 08

| 6.2.5.26                                       | Exception: C4-26                                                                                                                                                         | Map # 08 | By-law:   |  |  |  |
|------------------------------------------------|--------------------------------------------------------------------------------------------------------------------------------------------------------------------------|----------|-----------|--|--|--|
|                                                | In a C4-26 zone the permitted <b>uses</b> and applicable regulations shall be as specified for a C4 zone except that the following <b>uses</b> /regulations shall apply: |          |           |  |  |  |
| 6.2.5.26.1 Maximum number