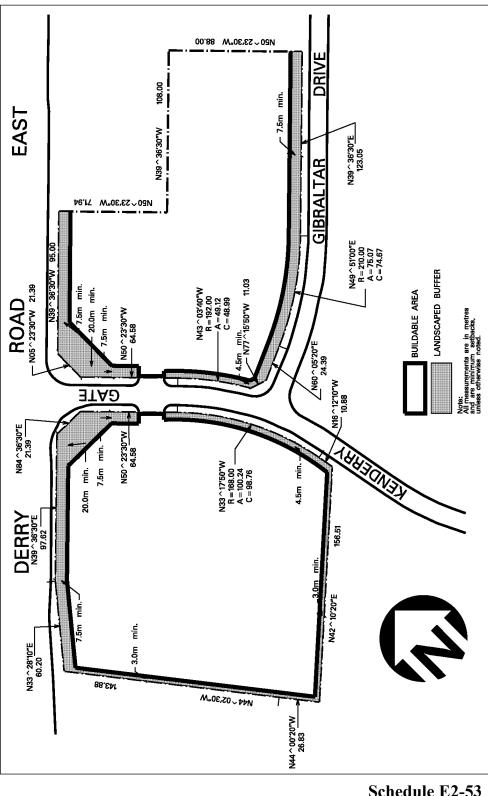

|           |         |  |  |  |  |  |
| 8.2.3.53.2     | 53.2 The provisions contained in Sentence 8.1.5.1.1 of this By-law shall not apply                                                                                                                                                                                   |           |         |  |  |  |  |  |
| 8.2.3.53.3     | All <b>landscaped buffers</b> shall comply with Schedule E2-53 of this Exception                                                                                                                                                                                     |           |         |  |  |  |  |  |



**Schedule E2-53** Map 43W

| 8.2.3.54            | Exception                                            | E2-54                                                                                                                                                                                                                                                                                             | Map # 44W                                                                                                                                                                                                                                                                                                   | By-law: 0379-2009,<br>0055-2015, 0100-2023 |
|---------------------|-----------------------------