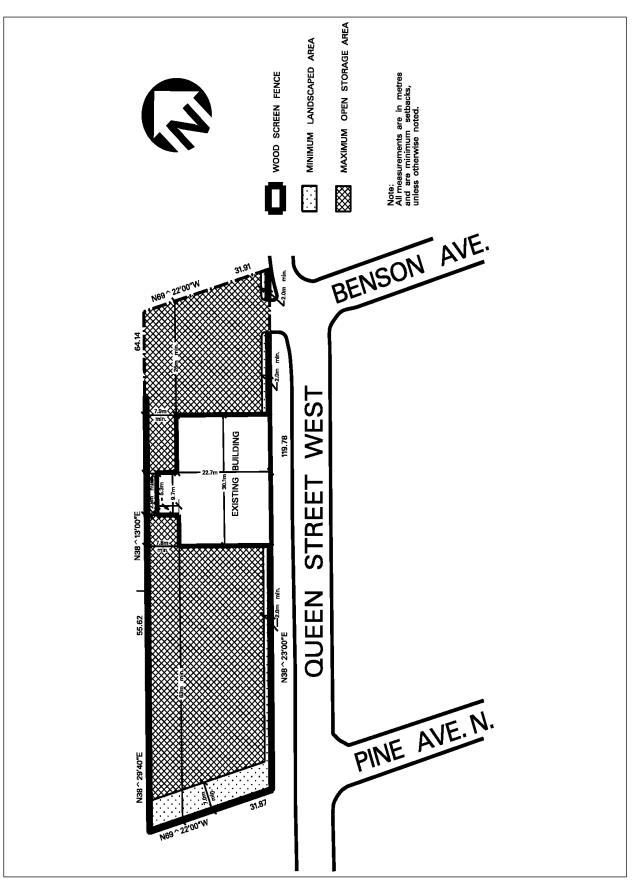

s used for the stor<br>and materials used in the re<br>industrial and commercial b                                                      | ation" means lands, <b>building</b><br>age and maintenance of equip<br>storation and reconstruction or<br><b>buildings</b> , masonry cleaning a<br>oration, but may include ware<br><b>offices</b> | oment<br>of<br>und |                    |  |  |  |
| 8.2.3.92.9    | All site development plans<br>this Exception                                                                                                     | shall comply with Schedule E                                                                                                                                                                       | 22-92 of           |                    |  |  |  |



Schedule E2-92 Map 08

| · · · · · · · · · · · · · · · · · · ·      |                                                               |                                                 |                                  |  |  |
|--------------------------------------------|---------------------------------------------------------------|-------------------------------------------------|----------------------------------|--|--|
| 8.2.3.93                                   | Exception: E2-93                                              | Map # 59                                        | By-law:                          |  |  |
| In an E2-93 zor<br><b>uses</b> /regulation |                                                               | shall be as specified for an E2                 | 2 zone e