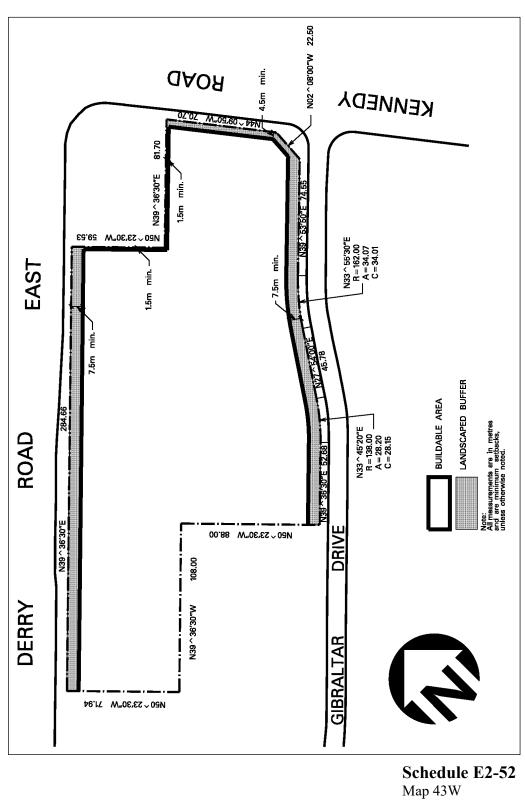

## 8.2.2 E1 Exception Zones

Refer to Article 1.1.2.3 - Exception Zones and Exception Zone Schedules

| 8.2.2.1          | Exception: E1-1                                                                                                                                                                                        | Map # 43W | By-law: 0121-2020/LPAT<br>Order 2021 March 11/OLT<br>Order 2021 November 15 |  |  |  |  |
|------------------|--------------------------------------------------------------------------------------------------------------------------------------------------------------------------------------------------------|-----------|-----------------------------------------------------------------------------|--|--|--|--|
| that the followi | In an E1-1 zone the permitted <b>uses</b> and applicable regulations shall be as specified for an E1 zone except that the following <b>uses</b> /regulations shall apply:<br>Additional Permitted Uses |           |                                                                             |  |  |  |  |
| 8.2.2.1.1        | <ol> <li>Restaurant</li> <li>Take-out Restaurant</li> <li>Convenience Restaurant</li> </ol>                                                                                                            |           |                                                                             |  |  |  |  |
| Regulations      |                                                                                                                                                                                                        |           |                                                                             |  |  |  |  |
| 8.2.2.1.2        | 2.1.2 Lands zoned E1-1 and abutting lands zoned O3-9 shall be<br>considered one <b>lot</b> for the purposes of Lines 3.0 to 12.5<br>contained in Table 8.2.1 of this By-law                            |           |                                                                             |  |  |  |  |
| 8.2.2.1.3        | Required parking and <b>aisles</b> may be located on abutting lands<br>zoned O3-9                                                                                                                      |           |                                                                             |  |  |  |  |

| 8.2.2.8                                                                                                                                                                   | Exception: E1-8                                                                 | Map # 43W | By-law: 0191-2009, deleted<br>by 0121-2020/LPAT Order<br>2021 March 11, OLT Order<br>2021 November 15 |  |  |
|---------------------------------------------------------------------------------------------------------------------------------------------------------------------------|---------------------------------------------------------------------------------|-----------|-------------------------------------------------------------------------------------------------------|--|--|
| In an E1-8 zone the permitted <b>uses</b> and applicable regulations shall be as specified for an E1 zone except that the following <b>uses</b> /regulations shall apply: |                                                                                 |           |                                                                                                       |  |  |
| Regulation                                                                                                                                                                |                                                                                 |           |                                                                                                       |  |  |
| 8.2.2.8.1                                                                                                                                                                 | Required parking and <b>aisles</b> may be located on abutting lands zoned O3-13 |           |                                                                                                       |  |  |