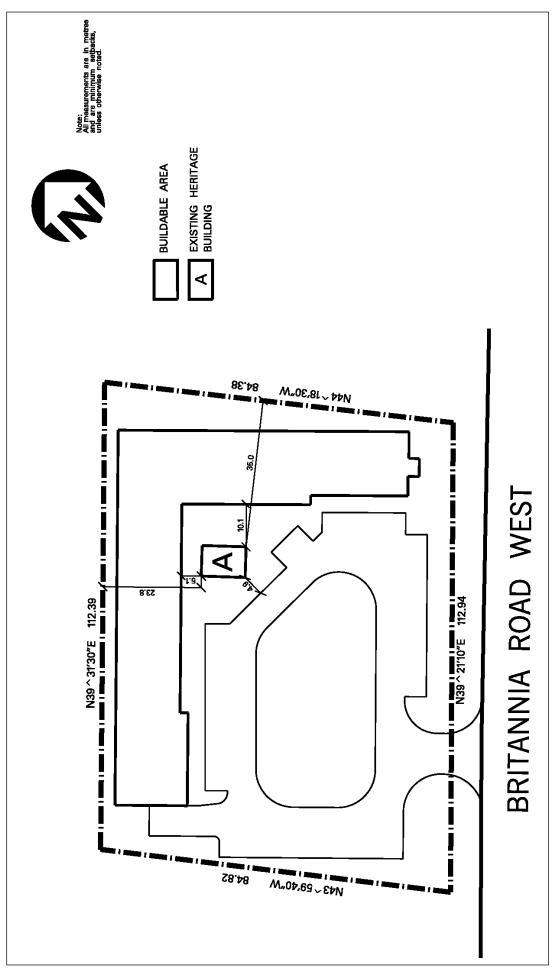

|                                                                                                                                              |                                                                         |  |
| 8.2.3.89.9                | All site development pla<br>this Exception                                                                                                                                                                                                                                                                 | ans shall comply with Scl                                                                                                                    | hedule E2-89 of                                                         |  |



Schedule E2-89 Map 46E

| 8.2.3.90      | Exception: E2-90