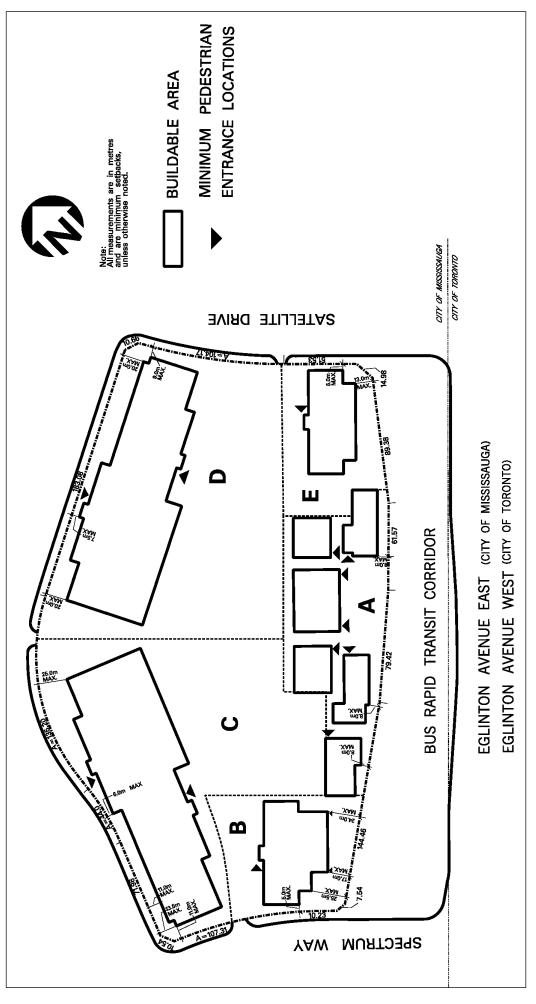

| 8.2.2.19      | Exception: E1-19                                                                                                                                                                                                                                                                                                                                                                                                                                                                                                                                                                                                                | Map # 34E, 34W, 35E                                                     | By-law: 0322-2009,<br>0111-2019/LPAT Order<br>2021 March 09 |  |  |
|---------------|---------------------------------------------------------------------------------------------------------------------------------------------------------------------------------------------------------------------------------------------------------------------------------------------------------------------------------------------------------------------------------------------------------------------------------------------------------------------------------------------------------------------------------------------------------------------------------------------------------------------------------|-------------------------------------------------------------------------|-------------------------------------------------------------|--|--|
|               | one the permitted <b>uses</b> and appl<br>following <b>uses</b> /regulations sha<br><b>nitted</b>                                                                                                                                                                                                                                                                                                                                                                                                                                                                                                                               |                                                                         | s specified for an E1 zone                                  |  |  |
| 8.2.2.19.1    | <ul><li>(1) Manufacturing Fac</li><li>(2) Warehouse/Distribution</li></ul>                                                                                                                                                                                                                                                                                                                                                                                                                                                                                                                                                      | •                                                                       |                                                             |  |  |
| Additional Pe | rmitted Uses                                                                                                                                                                                                                                                                                                                                                                                                                                                                                                                                                                                                                    |                                                                         |                                                             |  |  |
| 8.2.2.19.2    | passing of this By-la                                                                                                                                                                                                                                                                                                                                                                                                                                                                                                                                                                                                           | lity legally existing on the da<br>w<br>Ition facility legally existing |                                                             |  |  |
|               | date of passing of thi                                                                                                                                                                                                                                                                                                                                                                                                                                                                                                                                                                                                          | s By-law<br>accessory use in compliance                                 |                                                             |  |  |
| Regulations   |                                                                                                                                                                                                                                                                                                                                                                                                                                                                                                                                                                                                                                 |                                                                         |                                                             |  |  |
| 8.2.2.19.3    | Minimum floor space index                                                                                                                                                                                                                                                                                                                                                                                                                                                                                                                                                                                                       | - non-residential                                                       | 0.5                                                         |  |  |
| 8.2.2.19.4    | Maximum setback to the first<br>the first <b>building</b> erected on<br>Eglinton Avenue East                                                                                                                                                                                                                                                                                                                                                                                                                                                                                                                                    |                                                                         |                                                             |  |  |
| 8.2.2.19.5    | Maximum setback to the first three storeys of a streetwall of<br>the first building erected on a lot abutting Explorer Drive,<br>Orbitor Drive, Satellite Drive, Spectrum Way or Skymark<br>Avenue5.0 m                                                                                                                                                                                                                                                                                                                                                                                                                         |                                                                         |                                                             |  |  |
| 8.2.2.19.6    | A maximum of 30% of the length of a <b>streetwall</b> of the<br>first three <b>storeys</b> of a <b>building</b> or <b>structure</b> identified in<br>Sentences 8.2.2.19.4 and 8.2.2.19.5 of this Exception, may be<br>set back beyond the maximum setback                                                                                                                                                                                                                                                                                                                                                                       |                                                                         |                                                             |  |  |
| 8.2.2.19.7    | Minimum height of all build                                                                                                                                                                                                                                                                                                                                                                                                                                                                                                                                                                                                     | Minimum height of all buildings and structures except that: 2 storeys   |                                                             |  |  |
|               | (1) a maximum of 30% of the building footprint may be less than two <b>storeys</b>                                                                                                                                                                                                                                                                                                                                                                                                                                                                                                                                              |                                                                         |                                                             |  |  |
| 8.2.2.19.8    | Where a <b>building</b> is located within 10.0 m of lands zoned PB1,<br>Eglinton Avenue East, Explorer Drive, Orbitor Drive,<br>Satellite Drive, Spectrum Way or Skymark Avenue, the<br><b>main front entrance</b> shall face the <b>street</b> . Where a <b>building</b> is<br>located at the intersection of two of these <b>streets</b> and/or lands<br>zoned PB1, or any combination thereof, the <b>main front</b><br><b>entrance</b> shall be located at the corner of the <b>building</b> facing<br>the intersection, or a <b>building</b> entrance shall be located facing<br>each <b>street</b> and/or lands zoned PB1 |                                                                         |                                                             |  |  |
| 8.2.2.19.9    | Expansion or alteration to any <b>building</b> or <b>structure</b> legally<br><b>existing</b> on the date of passing of this By-law shall be permitted<br>and shall not be subject to the regulations of Sentences 8.2.2.19.3<br>to 8.2.2.19.8 of this Exception                                                                                                                                                                                                                                                                                                                                                                |                                                                         |                                                             |  |  |
| 8.2.2.19.10   | Expansion of any <b>use</b> legally <b>existing</b> on the date of passing of<br>this By-law shall be permitted and shall not be subject to the<br>regulations of Sentences 8.2.2.19.3 to 8.2.2.19.8 of this<br>Exception                                                                                                                                                                                                                                                                                                                                                                                                       |                                                                         |                                                             |  |  |
| 8.2.2.19.11   | medical office, are greater the                                                                                                                                                                                                                                                                                                                                                                                                                                                                                                                                                                                                 | rking will be required for all                                          | _                                                           |  |  |
|               | Parking for <b>banquet hall/co</b><br>will be provided in accordan<br>contained in Table 3.1.2.2 of                                                                                                                                                                                                                                                                                                                                                                                                                                                                                                                             | ce with the applicable regula                                           |                                                             |  |  |