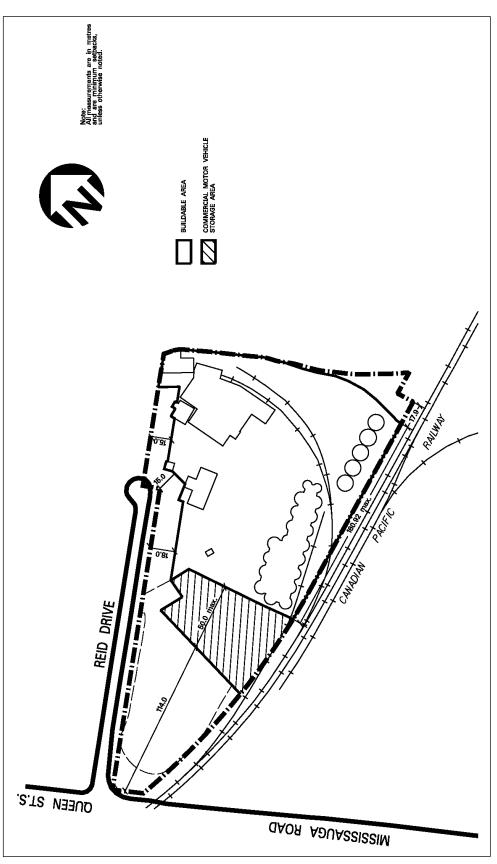

| 8.2.2.3        | Exception: E1-3                                                                                                                                                           | Map # 54W                                                                                         | By-law:               |  |  |  |
|----------------|---------------------------------------------------------------------------------------------------------------------------------------------------------------------------|---------------------------------------------------------------------------------------------------|-----------------------|--|--|--|
|                | In an E1-3 zone the permitted <b>uses</b> and applicable regulations shall be as specified for an E1 zone except that the following <b>uses</b> /regulations shall apply: |                                                                                                   |                       |  |  |  |
| Additional Per | rmitted Use                                                                                                                                                               |                                                                                                   |                       |  |  |  |
| 8.2.2.3.1      | 8.2.2.3.1 (1) Motor Vehicle Sales, Leasing and/or Rental Facility -<br>Restricted                                                                                         |                                                                                                   |                       |  |  |  |
| Regulations    |                                                                                                                                                                           |                                                                                                   |                       |  |  |  |
| 8.2.2.3.2      | Maximum gross floor area                                                                                                                                                  | - non-residential                                                                                 | 55 208 m <sup>2</sup> |  |  |  |
| 8.2.2.3.3      | thereof, in height above est                                                                                                                                              | ys of a building or structure (<br>ablished grade, excluding an<br>hin 110.0 m of a railway right | y                     |  |  |  |
| 8.2.2.3.4      | Minimum setback of a <b>buil</b>                                                                                                                                          | ding or structure to Argentia                                                                     | Road 6.0 m            |  |  |  |