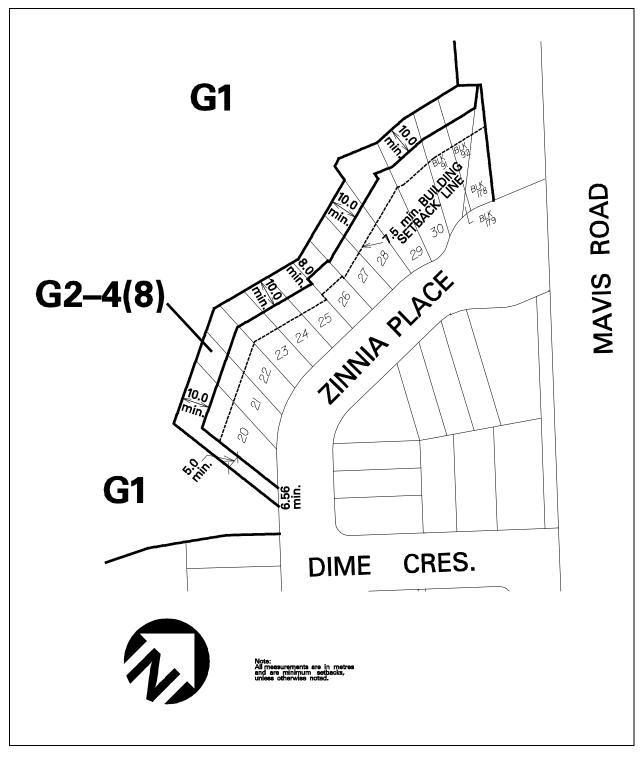

|                                 |

In a G2-4(1), G2-4(2), G2-4(3), G2-4(4), G2-4(5), G2-4(6), G2-4(7), G2-4(8), G2-4(9), G2-4(10), G2-4(12), G2-4(13), G2-4(14), G2-4(15), G2-4(16) and G2-4(17) zone the permitted **uses** and applicable regulations shall be as specified for a G2 zone except that the following **uses**/regulations shall apply:

#### Regulation

10.2.3.4.1 **Natural protection area** shall be located on lands zoned G2-4(1) to G2-4(10) and G2-4(12) to G2-4(17), identified on Schedules G2-4(1) to G2-4(10) and G2-4(12) to G2-4(17)



Schedule G2-4(1) Map 44W



Schedule G2-4(2) Map 44W



Schedule G2-4(3) Map 44W



Schedule G2-4(4) Map 44W



Schedule G2-4(5) Map 44W



Schedule G2-4(6) Map 52W



Schedule G2-4(7) Map 52W



Schedule G2-4(8) Map 52W



Schedule G2-4(9) Map 45E



Schedule G2-4(10) Map 37E



**Schedule G2-4(12)** Map 31



**Schedule G2-4(13)** Map 39E



Schedule G2-4(14) Map 39E



**Schedule G2-4(15)** Map 21



**Schedule G2-4(16)** Map 24



**Schedule G2-4(17)** Map 31

| 10.2.3.5                                                                                                                                                                | Except                                                                                                                                                                                                                                   | ion: G2-5            | Map # 01                                                                            | By-law: 0