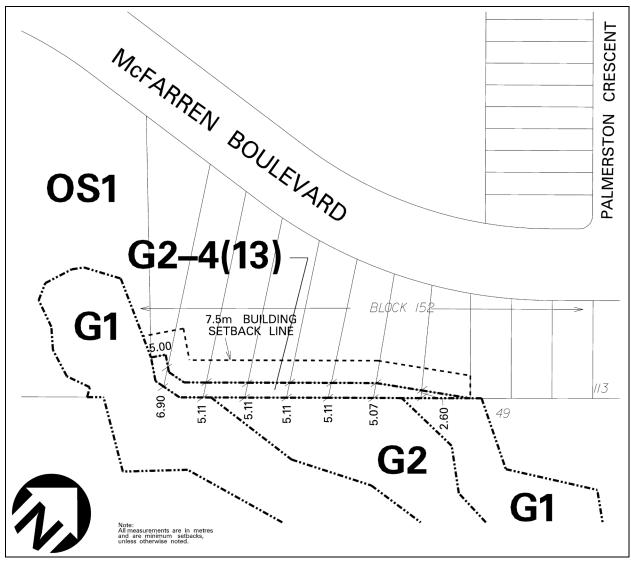

(3), G2-4(4), G2-4(5), G2-4(6), G2-4(7), G2-4(8), G2-4(9), G2-4(10), G2-4(12), G2-4(13), G2-4(14), G2-4(15), G2-4(16) and G2-4(17) zone the permitted **uses** and applicable regulations shall be as specified for a G2 zone except that the following **uses**/regulations shall apply:

#### Regulation

10.2.3.4.1 **Natural protection area** shall be located on lands zoned G2-4(1) to G2-4(10) and G2-4(12) to G2-4(17), identified on Schedules G2-4(1) to G2-4(10) and G2-4(12) to G2-4(17)



Schedule G2-4(1) Map 44W



Schedule G2-4(2) Map 44W



Schedule G2-4(3) Map 44W



Schedule G2-4(4) Map 44W



Schedule G2-4(5) Map 44W



Schedule G2-4(6) Map 52W



Schedule G2-4(7) Map 52W



Schedule G2-4(8) Map 52W



Schedule G2-4(9) Map 45E



Schedule G2-4(10) Map 37E



**Schedule G2-4(12)** Map 31



**Schedule G2-4(13)** Map 39E



Schedule G2-4(14) Map 39E



**Schedule G2-4(15)** Map 21



**Schedule G2-4(16)** Map 24



**Schedule G2-4(17)** Map 31

| 10.2.3.5                                                                                                                                                                | Except                                                                                                                                                                                                                                   | ion: G2-5            | Map # 01                                                                            | By-law: 0325-2008, deleted by 0151-2020, 0119-2022 |  |  |  |
|---------------------------------------------------------------