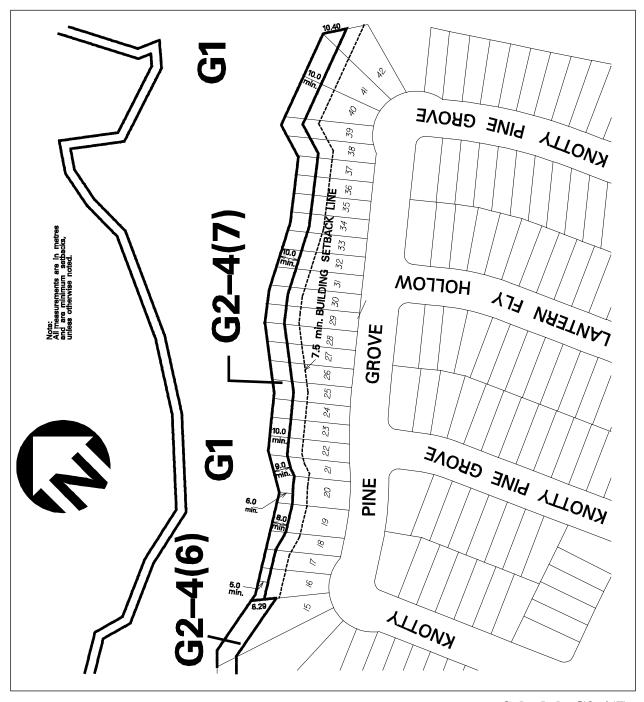

## 10.2.2 G1 Exception Zones

Refer to Article 1.1.2.3 - Exception Zones and Exception Zone Schedules

| 10.2.2.1       | Exception: G1-1                                                                                                                                                         | Map # 38W                                                                                                                                                                                                                                                                                                                                                                                                                                                                                                                                                                                                                                                                                                                                                                                                                                                                                                                                                                                                                                                                                                                                                                                                                                                                                                                                                                                                                                                                                                                                                                                                                                                                                                                                                                                                                                                                                                                                                                                                                                                                                                                     | By-law:                |  |  |  |  |
|----------------|-------------------------------------------------------------------------------------------------------------------------------------------------------------------------|-------------------------------------------------------------------------------------------------------------------------------------------------------------------------------------------------------------------------------------------------------------------------------------------------------------------------------------------------------------------------------------------------------------------------------------------------------------------------------------------------------------------------------------------------------------------------------------------------------------------------------------------------------------------------------------------------------------------------------------------------------------------------------------------------------------------------------------------------------------------------------------------------------------------------------------------------------------------------------------------------------------------------------------------------------------------------------------------------------------------------------------------------------------------------------------------------------------------------------------------------------------------------------------------------------------------------------------------------------------------------------------------------------------------------------------------------------------------------------------------------------------------------------------------------------------------------------------------------------------------------------------------------------------------------------------------------------------------------------------------------------------------------------------------------------------------------------------------------------------------------------------------------------------------------------------------------------------------------------------------------------------------------------------------------------------------------------------------------------------------------------|------------------------|--|--|--|--|
|                | In a G1-1 zone the permitted <b>uses</b> and applicable regulations shall be as specified for a G1 zone except that the following <b>uses</b> /regulations shall apply: |                                                                                                                                                                                                                                                                                                                                                                                                                                                                                                                                                                                                                                                                                                                                                                                                                                                                                                                                                                                                                                                                                                                                                                                                                                                                                                                                                                                                                                                                                                                                                                                                                                                                                                                                                                                                                                                                                                                                                                                                                                                                                                                               |                        |  |  |  |  |
| Additional Per | mitted Uses                                                                                                                                                             |                                                                                                                                                                                                                                                                                                                                                                                                                                                                                                                                                                                                                                                                                                                                                                                                                                                                                                                                                                                                                                                                                                                                                                                                                                                                                                                                                                                                                                                                                                                                                                                                                                                                                                                                                                                                                                                                                                                                                                                                                                                                                                                               |                        |  |  |  |  |
| 10.2.2.1.1     | (1) Bird Sanctuary<br>(2) Flight cage accessor                                                                                                                          | ry to a bird sanctuary                                                                                                                                                                                                                                                                                                                                                                                                                                                                                                                                                                                                                                                                                                                                                                                                                                                                                                                                                                                                                                                                                                                                                                                                                                                                                                                                                                                                                                                                                                                                                                                                                                                                                                                                                                                                                                                                                                                                                                                                                                                                                                        |                        |  |  |  |  |
| Regulations    |                                                                                                                                                                         |                                                                                                                                                                                                                                                                                                                                                                                                                                                                                                                                                                                                                                                                                                                                                                                                                                                                                                                                                                                                                                                                                                                                                                                                                                                                                                                                                                                                                                                                                                                                                                                                                                                                                                                                                                                                                                                                                                                                                                                                                                                                                                                               |                        |  |  |  |  |
| 10.2.2.1.2     | Maximum gross floor area sanctuary                                                                                                                                      | - non-residential used for a l                                                                                                                                                                                                                                                                                                                                                                                                                                                                                                                                                                                                                                                                                                                                                                                                                                                                                                                                                                                                                                                                                                                                                                                                                                                                                                                                                                                                                                                                                                                                                                                                                                                                                                                                                                                                                                                                                                                                                                                                                                                                                                | pird 20 m <sup>2</sup> |  |  |  |  |
| 10.2.2.1.3     | Maximum area used for a fl                                                                                                                                              | ight cage                                                                                                                                                                                                                                                                                                                                                                                                                                                                                                                                                                                                                                                                                                                                                                                                                                                                                                                                                                                                                                                                                                                                                                                                                                                                                                                                                                                                                                                                                                                                                                                                                                                                                                                                                                                                                                                                                                                                                                                                                                                                                                                     | $40 \text{ m}^2$       |  |  |  |  |
| 10.2.2.1.4     | •                                                                                                                                                                       | uilding or structure used for ecovery of injured or sick bird                                                                                                                                                                                                                                                                                                                                                                                                                                                                                                                                                                                                                                                                                                                                                                                                                                                                                                                                                                                                                                                                                                                                                                                                                                                                                                                                                                                                                                                                                                                                                                                                                                                                                                                                                                                                                                                                                                                                                                                                                                                                 |                        |  |  |  |  |
| 10.2.2.1.5     | "Flight Cage" means any str<br>treatment and recovery of in                                                                                                             | ructure used for the outdoor on the outdoor of the | care,                  |  |  |  |  |