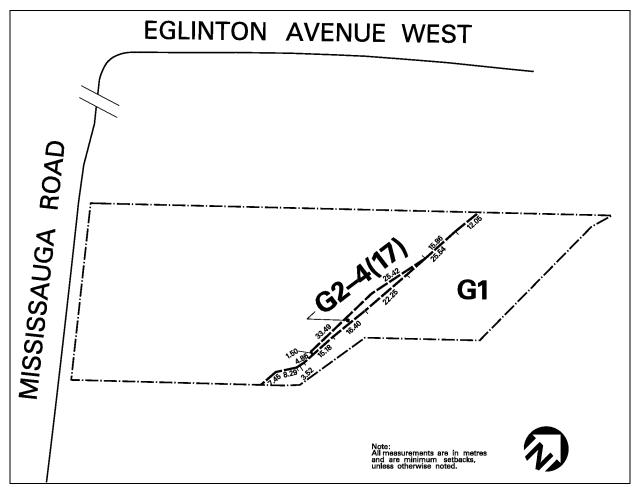

| 10.2.2.17                                                                                                                                                                                                                      | Exception: G1-17                                                                                                                                                         | Map # 40W | By-law: 0151-2020 |  |  |  |  |  |
|--------------------------------------------------------------------------------------------------------------------------------------------------------------------------------------------------------------------------------|--------------------------------------------------------------------------------------------------------------------------------------------------------------------------|-----------|-------------------|--|--|--|--|--|
|                                                                                                                                                                                                                                | In a G1-17 zone the permitted <b>uses</b> and applicable regulations shall be as specified for a G1 zone except that the following <b>uses</b> /regulations shall apply: |           |                   |  |  |  |  |  |
| Additional Po                                                                                                                                                                                                                  | ermitted Uses                                                                                                                                                            |           |                   |  |  |  |  |  |
| 10.2.2.17.1                                                                                                                                                                                                                    | <ul> <li>(1) Temporary Tent and/or Stage</li> <li>(2) Shade Structure</li> <li>(3) Existing Athletic Fields</li> </ul>                                                   |           |                   |  |  |  |  |  |
| Regulation                                                                                                                                                                                                                     |                                                                                                                                                                          |           |                   |  |  |  |  |  |
| 10.2.2.17.2 A <b>temporary tent and/or stage</b> shall comply with the provisions contained in Article 2.1.9.7 of this By-law except that the provisions of Line 3.0 contained in Table 2.1.9.7 of this By-law shall not apply |                                                                                                                                                                          |           |                   |  |  |  |  |  |