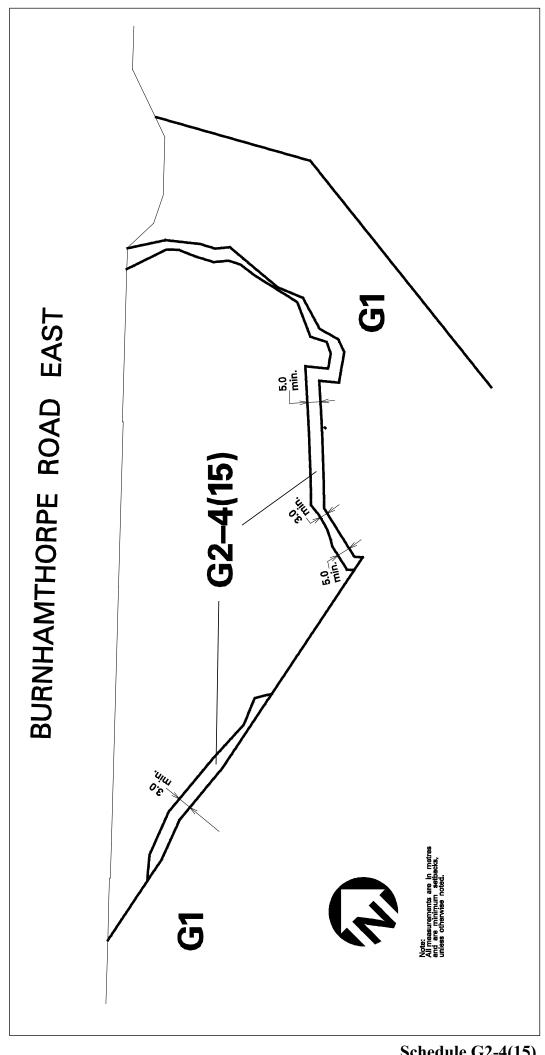

4(10), G2-4(12), G2-4(13), G2-4(14), G2-4(15), G2-4(16) and G2-4(17) zone the permitted **uses** and applicable regulations shall be as specified for a G2 zone except that the following **uses**/regulations shall apply:

#### Regulation

10.2.3.4.1 **Natural protection area** shall be located on lands zoned G2-4(1) to G2-4(10) and G2-4(12) to G2-4(17), identified on Schedules G2-4(1) to G2-4(10) and G2-4(12) to G2-4(17)



Schedule G2-4(1) Map 44W



Schedule G2-4(2) Map 44W



Schedule G2-4(3) Map 44W



Schedule G2-4(4) Map 44W



Schedule G2-4(5) Map 44W



Schedule G2-4(6) Map 52W



Schedule G2-4(7) Map 52W



Schedule G2-4(8) Map 52W



Schedule G2-4(9) Map 45E



Schedule G2-4(10) Map 37E



**Schedule G2-4(12)** Map 31



**Schedule G2-4(13)** Map 39E



Schedule G2-4(14) Map 39E



**Schedule G2-4(15)** Map 21



**Schedule G2-4(16)** Map 24



**Schedule G2-4(17)** Map 31

| 10.2.3.5                                                                                                                                                                | Except                                                                                                                                                                                                                                   | ion: G2-5            | Map # 01                                                                            | By-law: 0325-2008, deleted by 0151-2020, 0119-2022 |  |  |  |
|-----------------------------------------------------------------------------------------------------------------------------