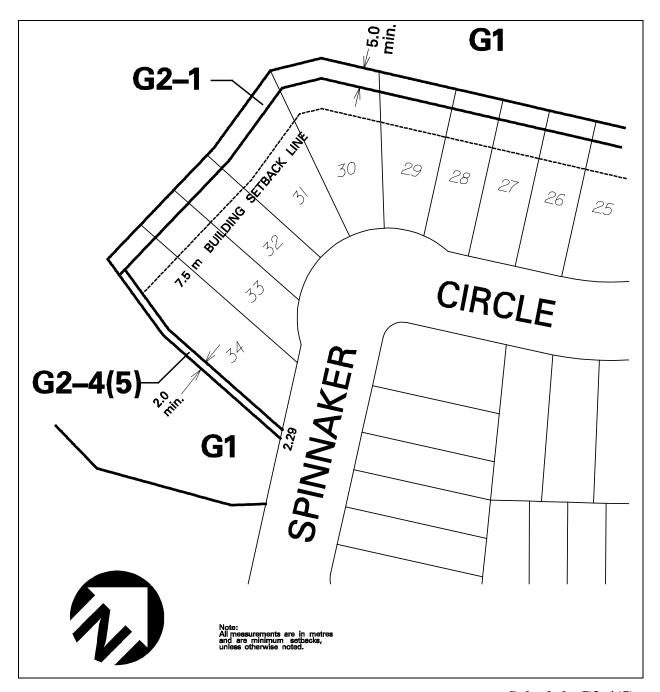

|                                 |

In a G2-4(1), G2-4(2), G2-4(3), G2-4(4), G2-4(5), G2-4(6), G2-4(7), G2-4(8), G2-4(9), G2-4(10), G2-4(12), G2-4(13), G2-4(14), G2-4(15), G2-4(16) and G2-4(17) zone the permitted **uses** and applicable regulations shall be as specified for a G2 zone except that the following **uses**/regulations shall apply:

#### Regulation

10.2.3.4.1 **Natural protection area** shall be located on lands zoned G2-4(1) to G2-4(10) and G2-4(12) to G2-4(17), identified on Schedules G2-4(1) to G2-4(10) and G2-4(12) to G2-4(17)



Schedule G2-4(1) Map 44W



Schedule G2-4(2) Map 44W



Schedule G2-4(3) Map 44W



Schedule G2-4(4) Map 44W



Schedule G2-4(5) Map 44W



Schedule G2-4(6) Map 52W



Schedule G2-4(7) Map 52W



Schedule G2-4(8) Map 52W



Schedule G2-4(9) Map 45E



Schedule G2-4(10) Map 37E



**Schedule G2-4(12)** Map 31



**Schedule G2-4(13)** Map 39E



Schedule G2-4(14) Map 39E



**Schedule G2-4(15)** Map 21



**Schedule G2-4(16)** Map 24



**Schedule G2-4(17)** Map 31

| 10.2.3.5                                                                                                                                                                | Except                                                                                                                                                                                                                                   | ion: G2-5            | Map # 01