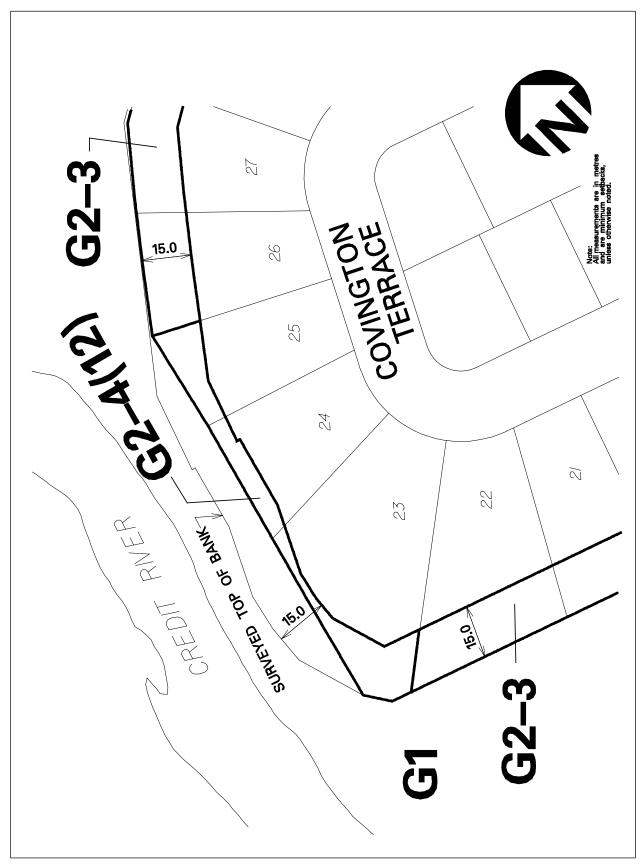

|

In a G2-4(1), G2-4(2), G2-4(3), G2-4(4), G2-4(5), G2-4(6), G2-4(7), G2-4(8), G2-4(9), G2-4(10), G2-4(12), G2-4(13), G2-4(14), G2-4(15), G2-4(16) and G2-4(17) zone the permitted **uses** and applicable regulations shall be as specified for a G2 zone except that the following **uses**/regulations shall apply:

#### Regulation

10.2.3.4.1 **Natural protection area** shall be located on lands zoned G2-4(1) to G2-4(10) and G2-4(12) to G2-4(17), identified on Schedules G2-4(1) to G2-4(10) and G2-4(12) to G2-4(17)



Schedule G2-4(1) Map 44W



Schedule G2-4(2) Map 44W



Schedule G2-4(3) Map 44W



Schedule G2-4(4) Map 44W



Schedule G2-4(5) Map 44W



Schedule G2-4(6) Map 52W



Schedule G2-4(7) Map 52W



Schedule G2-4(8) Map 52W



Schedule G2-4(9) Map 45E



Schedule G2-4(10) Map 37E



**Schedule G2-4(12)** Map 31



**Schedule G2-4(13)** Map 39E



Schedule G2-4(14) Map 39E



**Schedule G2-4(15)** Map 21



**Schedule G2-4(16)** Map 24



**Schedule G2-4(17)** Map 31

| 10.2.3.5                                                                                                                                                                | Except                                                                                                                                                                                                                                   | ion: G2-5            | Map # 01                                                                            | By-law: 0325-2008, deleted by 0151-2020, 0119-2022 |  |  |  |
|-------------------------------