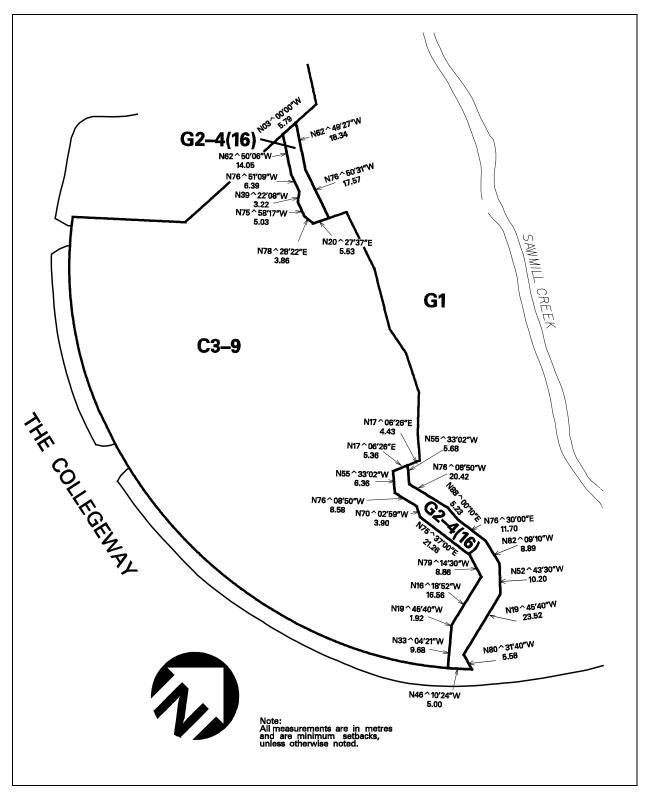

| 10.2.2.16                                                                                                                                                                                                                                                                                                                                                 | Exception: G1-16                                                                                                                                                                                                       | Map # 03, 04 | By-law: 0396-2009/<br>OMB Order 2010 May 17 |  |  |  |  |  |
|-----------------------------------------------------------------------------------------------------------------------------------------------------------------------------------------------------------------------------------------------------------------------------------------------------------------------------------------------------------|------------------------------------------------------------------------------------------------------------------------------------------------------------------------------------------------------------------------|--------------|---------------------------------------------|--|--|--|--|--|
|                                                                                                                                                                                                                                                                                                                                                           | In a G1-16 zone the permitted <b>uses</b> and applicable regulations shall be as specified for a G1 zone except that the following <b>uses</b> /regulations shall apply:                                               |              |                                             |  |  |  |  |  |
| Additional Per                                                                                                                                                                                                                                                                                                                                            | rmitted Uses                                                                                                                                                                                                           |              |                                             |  |  |  |  |  |
| 10.2.2.16.1                                                                                                                                                                                                                                                                                                                                               | 16.1 (1) Buildings or structures legally existing on the date of passing of this By-law and the existing legal use of such buildings or structures  (2) Alterations and additions to existing buildings and structures |              |                                             |  |  |  |  |  |
| Regulation                                                                                                                                                                                                                                                                                                                                                |                                                                                                                                                                                                                        |              |                                             |  |  |  |  |  |
| 10.2.2.16.2 The replacement or reconstruction of existing buildings or structures shall be permitted, provided that any replaced or reconstructed building or structure shall be in the same location as the existing building or structure it is replacing and shall not be any larger or higher than the existing building or structure it is replacing |                                                                                                                                                                                                                        |              |                                             |  |  |  |  |  |