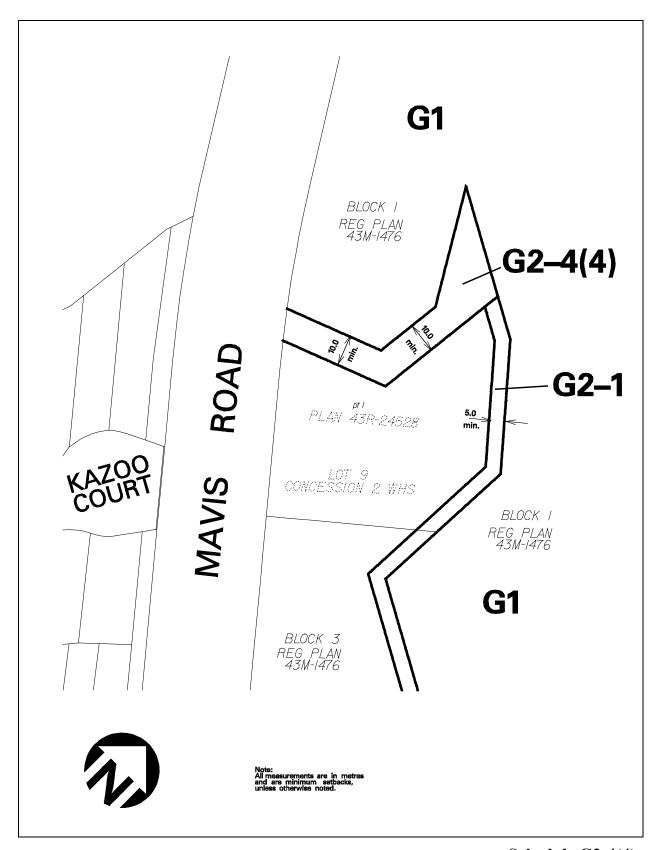

|                                 |

In a G2-4(1), G2-4(2), G2-4(3), G2-4(4), G2-4(5), G2-4(6), G2-4(7), G2-4(8), G2-4(9), G2-4(10), G2-4(12), G2-4(13), G2-4(14), G2-4(15), G2-4(16) and G2-4(17) zone the permitted **uses** and applicable regulations shall be as specified for a G2 zone except that the following **uses**/regulations shall apply:

#### Regulation

10.2.3.4.1 **Natural protection area** shall be located on lands zoned G2-4(1) to G2-4(10) and G2-4(12) to G2-4(17), identified on Schedules G2-4(1) to G2-4(10) and G2-4(12) to G2-4(17)



Schedule G2-4(1) Map 44W



Schedule G2-4(2) Map 44W



Schedule G2-4(3) Map 44W



Schedule G2-4(4) Map 44W



Schedule G2-4(5) Map 44W



Schedule G2-4(6) Map 52W



Schedule G2-4(7) Map 52W



Schedule G2-4(8) Map 52W



Schedule G2-4(9) Map 45E



Schedule G2-4(10) Map 37E



**Schedule G2-4(12)** Map 31



**Schedule G2-4(13)** Map 39E



Schedule G2-4(14) Map 39E



**Schedule G2-4(15)** Map 21



**Schedule G2-4(16)** Map 24



**Schedule G2-4(17)** Map 31

| 10.2.3.5                                                                                                                                                                | Except                                                                                                                                                                                                                                   | ion: G