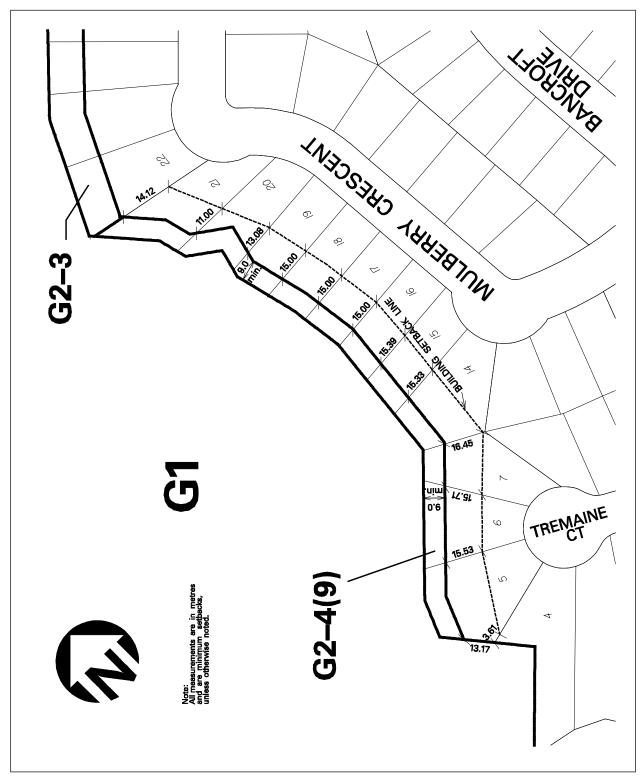

|                                 |

In a G2-4(1), G2-4(2), G2-4(3), G2-4(4), G2-4(5), G2-4(6), G2-4(7), G2-4(8), G2-4(9), G2-4(10), G2-4(12), G2-4(13), G2-4(14), G2-4(15), G2-4(16) and G2-4(17) zone the permitted **uses** and applicable regulations shall be as specified for a G2 zone except that the following **uses**/regulations shall apply:

#### Regulation

10.2.3.4.1 **Natural protection area** shall be located on lands zoned G2-4(1) to G2-4(10) and G2-4(12) to G2-4(17), identified on Schedules G2-4(1) to G2-4(10) and G2-4(12) to G2-4(17)



Schedule G2-4(1) Map 44W



Schedule G2-4(2) Map 44W



Schedule G2-4(3) Map 44W



Schedule G2-4(4) Map 44W



Schedule G2-4(5) Map 44W



Schedule G2-4(6) Map 52W



Schedule G2-4(7) Map 52W



Schedule G2-4(8) Map 52W



Schedule G2-4(9) Map 45E



Schedule G2-4(10) Map 37E



**Schedule G2-4(12)** Map 31



**Schedule G2-4(13)** Map 39E



Schedule G2-4(14) Map 39E



**Schedule G2-4(15)** Map 21



**Schedule G2-4(16)** Map 24



**Schedule G2-4(17)** Map 31

| 10.2.3.5                                                                                                                                                                | Except                                                                                                                                                                                                                                   | ion: G2-5            | Map # 01                                                                            | By-law: 0325-2008, deleted by 0151-20