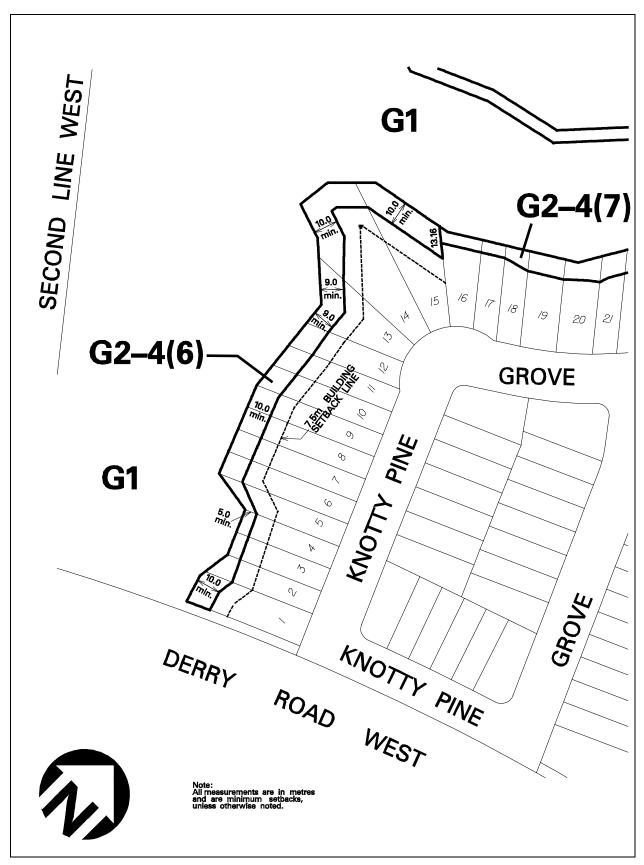

|                                 |

In a G2-4(1), G2-4(2), G2-4(3), G2-4(4), G2-4(5), G2-4(6), G2-4(7), G2-4(8), G2-4(9), G2-4(10), G2-4(12), G2-4(13), G2-4(14), G2-4(15), G2-4(16) and G2-4(17) zone the permitted **uses** and applicable regulations shall be as specified for a G2 zone except that the following **uses**/regulations shall apply:

#### Regulation

10.2.3.4.1 **Natural protection area** shall be located on lands zoned G2-4(1) to G2-4(10) and G2-4(12) to G2-4(17), identified on Schedules G2-4(1) to G2-4(10) and G2-4(12) to G2-4(17)



Schedule G2-4(1) Map 44W



Schedule G2-4(2) Map 44W



Schedule G2-4(3) Map 44W



Schedule G2-4(4) Map 44W



Schedule G2-4(5) Map 44W



Schedule G2-4(6) Map 52W



Schedule G2-4(7) Map 52W



Schedule G2-4(8) Map 52W



Schedule G2-4(9) Map 45E



Schedule G2-4(10) Map 37E



**Schedule G2-4(12)** Map 31



**Schedule G2-4(13)** Map 39E



Schedule G2-4(14) Map 39E



**Schedule G2-4(15)** Map 21



**Schedule G2-4(16)** Map 24



**Schedule G2-4(17)** Map 31

| 10.2.3.5                                                                                                                                                                | Except                                                                                                                                                                                                                                   | ion: G2-5            | Map # 01