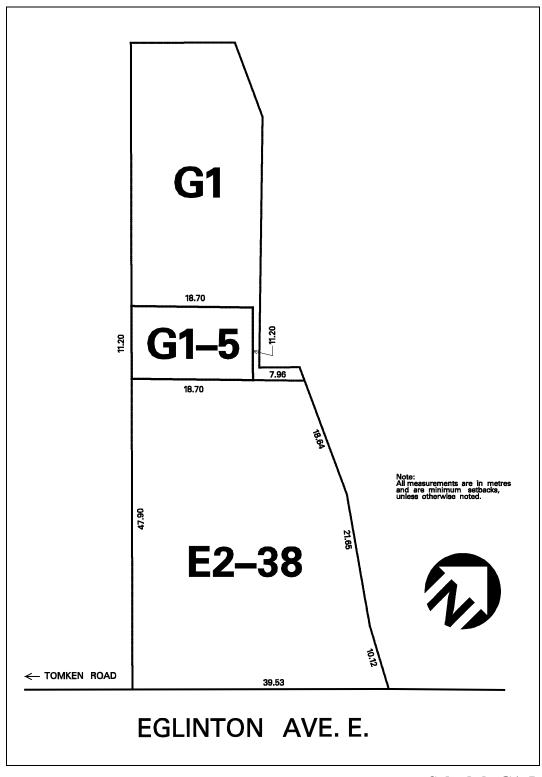

| 10.2.2.5                                                                                                                                                               | Exception: G1-5                                                                             | Map # 35W | By-law: |  |  |  |  |
|------------------------------------------------------------------------------------------------------------------------------------------------------------------------|---------------------------------------------------------------------------------------------|-----------|---------|--|--|--|--|
| In a G1-5 zone the permitted <b>uses</b> and applicable regulations shall be as specified for a G1 zone except that the following <b>uses</b> /regulation shall apply: |                                                                                             |           |         |  |  |  |  |
| Additional Per                                                                                                                                                         | mitted Use                                                                                  |           |         |  |  |  |  |
| 10.2.2.5.1                                                                                                                                                             | 10.2.2.5.1 (1) Parking for lands zoned E2-38                                                |           |         |  |  |  |  |
| Regulation                                                                                                                                                             | Regulation                                                                                  |           |         |  |  |  |  |
| 10.2.2.5.2                                                                                                                                                             | Parking shall be located on lands zoned G1-5, identified on Schedule G1-5 of this Exception |           |         |  |  |  |  |

**Schedule G1-5** Map 35W

| 10.2.2.6                                                                                              | Exception: G1-6                                                                                                                                                         | Map # 38W | By-law: 0162-2019 |  |  |  |  |
|-------------------------------------------------------------------------------------------------------|-------------------------------------------------------------------------------------------------------------------------------------------------------------------------|-----------|-------------------|--|--|--|--|
|                                                                                                       | In a G1-6 zone the permitted <b>uses</b> and applicable regulations shall be as specified for a G1 zone except that the following <b>uses</b> /regulations shall apply: |           |                   |  |  |  |  |
| Additional Per                                                                                        | Additional Permitted Use                                                                                                                                                |           |                   |  |  |  |  |
| 10.2.2.6.1 (1) <b>Detached dwelling</b> legally <b>existing</b> on the date of passing of this By-law |                                                                                                                                                                         |           |                   |  |  |  |  |