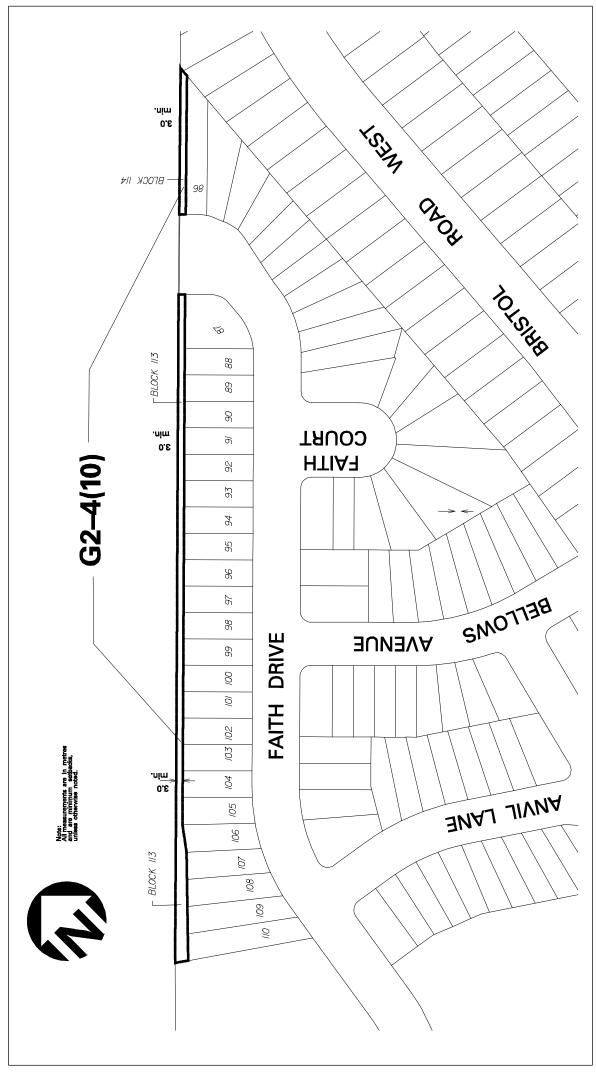

|

In a G2-4(1), G2-4(2), G2-4(3), G2-4(4), G2-4(5), G2-4(6), G2-4(7), G2-4(8), G2-4(9), G2-4(10), G2-4(12), G2-4(13), G2-4(14), G2-4(15), G2-4(16) and G2-4(17) zone the permitted **uses** and applicable regulations shall be as specified for a G2 zone except that the following **uses**/regulations shall apply:

#### Regulation

10.2.3.4.1 **Natural protection area** shall be located on lands zoned G2-4(1) to G2-4(10) and G2-4(12) to G2-4(17), identified on Schedules G2-4(1) to G2-4(10) and G2-4(12) to G2-4(17)



Schedule G2-4(1) Map 44W



Schedule G2-4(2) Map 44W



Schedule G2-4(3) Map 44W



Schedule G2-4(4) Map 44W



Schedule G2-4(5) Map 44W



Schedule G2-4(6) Map 52W



Schedule G2-4(7) Map 52W



Schedule G2-4(8) Map 52W



Schedule G2-4(9) Map 45E



Schedule G2-4(10) Map 37E



**Schedule G2-4(12)** Map 31



**Schedule G2-4(13)** Map 39E



Schedule G2-4(14) Map 39E



**Schedule G2-4(15)** Map 21



**Schedule G2-4(16)** Map 24



**Schedule G2-4(17)** Map 31

| 10.2.3.5                                                                                                                                                                | Except                                                                                                                                                                                                                                   | ion: G2-5            | Map # 01                                                                            | By-law: 0325-2008, deleted by 0151-2020, 0119-2022 |  |  |  |
|--