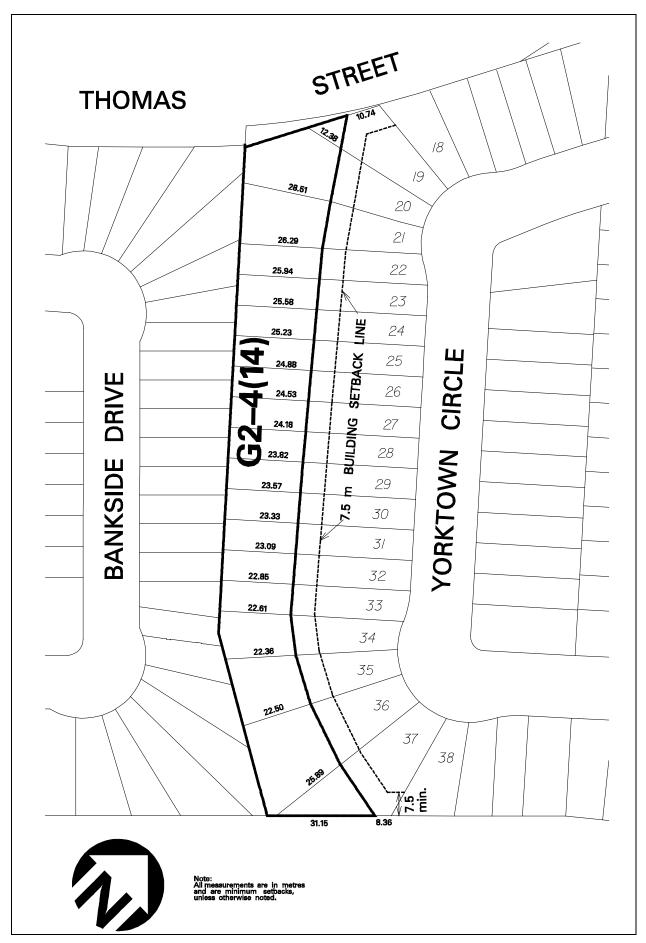

2-4(7), G2-4(8), G2-4(9), G2-4(10), G2-4(12), G2-4(13), G2-4(14), G2-4(15), G2-4(16) and G2-4(17) zone the permitted **uses** and applicable regulations shall be as specified for a G2 zone except that the following **uses**/regulations shall apply:

#### Regulation

10.2.3.4.1 **Natural protection area** shall be located on lands zoned G2-4(1) to G2-4(10) and G2-4(12) to G2-4(17), identified on Schedules G2-4(1) to G2-4(10) and G2-4(12) to G2-4(17)



Schedule G2-4(1) Map 44W



Schedule G2-4(2) Map 44W



Schedule G2-4(3) Map 44W



Schedule G2-4(4) Map 44W



Schedule G2-4(5) Map 44W



Schedule G2-4(6) Map 52W



Schedule G2-4(7) Map 52W



Schedule G2-4(8) Map 52W



Schedule G2-4(9) Map 45E



Schedule G2-4(10) Map 37E



**Schedule G2-4(12)** Map 31



**Schedule G2-4(13)** Map 39E



Schedule G2-4(14) Map 39E



**Schedule G2-4(15)** Map 21



**Schedule G2-4(16)** Map 24



**Schedule G2-4(17)** Map 31

| 10.2.3.5                                                                                                                                                                | Except                                                                                                                                                                                                                                   | ion: G2-5            | Map # 01                                                                            | By-law: 0325-2008, deleted by 0151-2020, 0119-2022 |  |  |  |
|------------------------------------------------------------------------------------------------