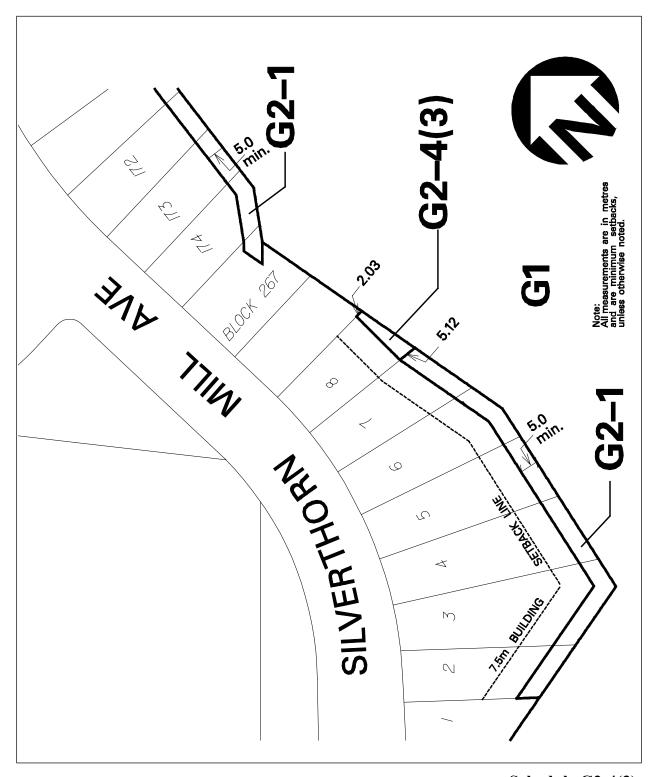

## 10.2.2 G1 Exception Zones

Refer to Article 1.1.2.3 - Exception Zones and Exception Zone Schedules

| 10.2.2.1       | Exception: G1-1                                                                                                                                                         | Map # 38W                                                                                                                                                                                                                                                                                                                                                                                                                                                                                                                                                                                                                                                                                                                                                                                                                                                                                                                                                                                                                                                                                                                                                                                                                                                                                                                                                                                                                                                                                                                                                                                                                                                                                                                                                                                                                                                                                                                                                                                                                                                                                                                     | By-law:                |  |  |  |  |
|----------------|-------------------------------------------------------------------------------------------------------------------------------------------------------------------------|-------------------------------------------------------------------------------------------------------------------------------------------------------------------------------------------------------------------------------------------------------------------------------------------------------------------------------------------------------------------------------------------------------------------------------------------------------------------------------------------------------------------------------------------------------------------------------------------------------------------------------------------------------------------------------------------------------------------------------------------------------------------------------------------------------------------------------------------------------------------------------------------------------------------------------------------------------------------------------------------------------------------------------------------------------------------------------------------------------------------------------------------------------------------------------------------------------------------------------------------------------------------------------------------------------------------------------------------------------------------------------------------------------------------------------------------------------------------------------------------------------------------------------------------------------------------------------------------------------------------------------------------------------------------------------------------------------------------------------------------------------------------------------------------------------------------------------------------------------------------------------------------------------------------------------------------------------------------------------------------------------------------------------------------------------------------------------------------------------------------------------|------------------------|--|--|--|--|
|                | In a G1-1 zone the permitted <b>uses</b> and applicable regulations shall be as specified for a G1 zone except that the following <b>uses</b> /regulations shall apply: |                                                                                                                                                                                                                                                                                                                                                                                                                                                                                                                                                                                                                                                                                                                                                                                                                                                                                                                                                                                                                                                                                                                                                                                                                                                                                                                                                                                                                                                                                                                                                                                                                                                                                                                                                                                                                                                                                                                                                                                                                                                                                                                               |                        |  |  |  |  |
| Additional Per | mitted Uses                                                                                                                                                             |                                                                                                                                                                                                                                                                                                                                                                                                                                                                                                                                                                                                                                                                                                                                                                                                                                                                                                                                                                                                                                                                                                                                                                                                                                                                                                                                                                                                                                                                                                                                                                                                                                                                                                                                                                                                                                                                                                                                                                                                                                                                                                                               |                        |  |  |  |  |
| 10.2.2.1.1     | (1) Bird Sanctuary<br>(2) Flight cage accessor                                                                                                                          | ry to a bird sanctuary                                                                                                                                                                                                                                                                                                                                                                                                                                                                                                                                                                                                                                                                                                                                                                                                                                                                                                                                                                                                                                                                                                                                                                                                                                                                                                                                                                                                                                                                                                                                                                                                                                                                                                                                                                                                                                                                                                                                                                                                                                                                                                        |                        |  |  |  |  |
| Regulations    |                                                                                                                                                                         |                                                                                                                                                                                                                                                                                                                                                                                                                                                                                                                                                                                                                                                                                                                                                                                                                                                                                                                                                                                                                                                                                                                                                                                                                                                                                                                                                                                                                                                                                                                                                                                                                                                                                                                                                                                                                                                                                                                                                                                                                                                                                                                               |                        |  |  |  |  |
| 10.2.2.1.2     | Maximum gross floor area sanctuary                                                                                                                                      | - non-residential used for a l                                                                                                                                                                                                                                                                                                                                                                                                                                                                                                                                                                                                                                                                                                                                                                                                                                                                                                                                                                                                                                                                                                                                                                                                                                                                                                                                                                                                                                                                                                                                                                                                                                                                                                                                                                                                                                                                                                                                                                                                                                                                                                | pird 20 m <sup>2</sup> |  |  |  |  |
| 10.2.2.1.3     | Maximum area used for a fl                                                                                                                                              | ight cage                                                                                                                                                                                                                                                                                                                                                                                                                                                                                                                                                                                                                                                                                                                                                                                                                                                                                                                                                                                                                                                                                                                                                                                                                                                                                                                                                                                                                                                                                                                                                                                                                                                                                                                                                                                                                                                                                                                                                                                                                                                                                                                     | $40 \text{ m}^2$       |  |  |  |  |
| 10.2.2.1.4     | •                                                                                                                                                                       | uilding or structure used for ecovery of injured or sick bird                                                                                                                                                                                                                                                                                                                                                                                                                                                                                                                                                                                                                                                                                                                                                                                                                                                                                                                                                                                                                                                                                                                                                                                                                                                                                                                                                                                                                                                                                                                                                                                                                                                                                                                                                                                                                                                                                                                                                                                                                                                                 |                        |  |  |  |  |
| 10.2.2.1.5     | "Flight Cage" means any str<br>treatment and recovery of in                                                                                                             | ructure used for the outdoor on the outdoor of the | care,                  |  |  |  |  |