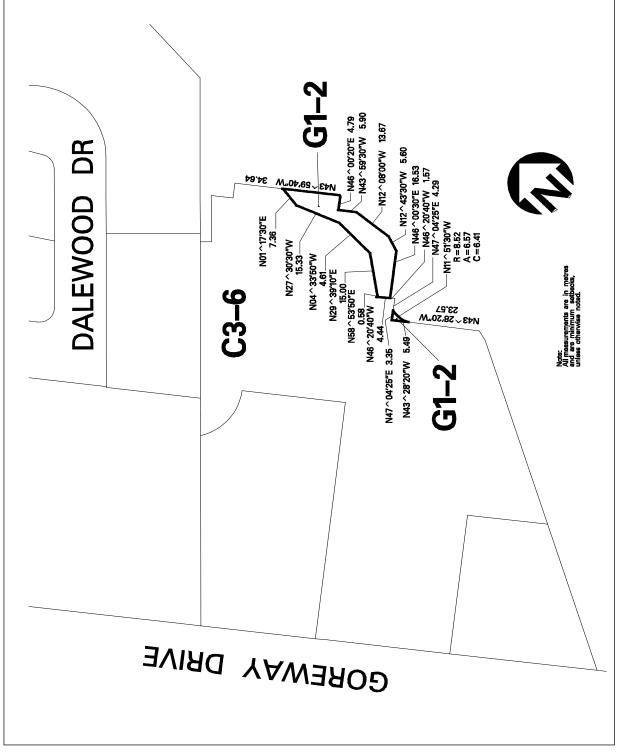

| 10.2.2.2                                                                                                                                                                | Exception: G1-2                                                           | Map # 47, 48E | By-law: |  |  |  |
|-------------------------------------------------------------------------------------------------------------------------------------------------------------------------|---------------------------------------------------------------------------|---------------|---------|--|--|--|
| In a G1-2 zone the permitted <b>uses</b> and applicable regulations shall be as specified for a G1 zone except that the following <b>uses</b> /regulations shall apply: |                                                                           |               |         |  |  |  |
| Additional Per                                                                                                                                                          | mitted Use                                                                |               |         |  |  |  |
| 10.2.2.2.1                                                                                                                                                              | (1) Parking for lands zoned C3-6                                          |               |         |  |  |  |
| Regulation                                                                                                                                                              | Regulation                                                                |               |         |  |  |  |
| 10.2.2.2.2                                                                                                                                                              | Parking shall be located on lands zoned G1-2, identified on Schedule G1-2 |               |         |  |  |  |

**Schedule G1-2** Map 47, 48E

| 10.2.2.3                                                                                                                                                                                                               | Exception: G1-3                                                                                                                                                         | Map # 06, 16, 17, 19 | By-law: |  |  |  |  |
|------------------------------------------------------------------------------------------------------------------------------------------------------------------------------------------------------------------------|-------------------------------------------------------------------------------------------------------------------------------------------------------------------------|----------------------|---------|--|--|--|--|
|                                                                                                                                                                                                                        | In a G1-3 zone the permitted <b>uses</b> and applicable regulations shall be as specified for a G1 zone except that the following <b>uses</b> /regulations shall apply: |                      |         |  |  |  |  |
| Additional Per                                                                                                                                                                                                         | mitted Use                                                                                                                                                              |                      |         |  |  |  |  |
| 10.2.2.3.1                                                                                                                                                                                                             | (1) Golf Course                                                                                                                                                         |                      |         |  |  |  |  |
| Regulation                                                                                                                                                                                                             | Regulation                                                                                                                                                              |                      |         |  |  |  |  |
| 10.2.2.3.2 "Golf Course" means a public or private area operated for the purpose of playing golf and shall not include a club house, <b>office</b> , retail pro-shop, <b>restaurant</b> , banquet facilities or lounge |                                                                                                                                                                         |                      |         |  |  |  |  |