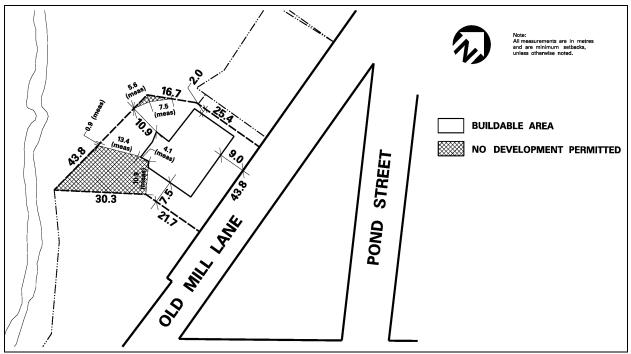

| Exception: PB1-12                                                                                                                                                          | Map # 53E                                                                                                                                                       | By-law: 0247-2020                                                                                                                                                                                                                                                          |  |  |  |  |
|----------------------------------------------------------------------------------------------------------------------------------------------------------------------------|-----------------------------------------------------------------------------------------------------------------------------------------------------------------|----------------------------------------------------------------------------------------------------------------------------------------------------------------------------------------------------------------------------------------------------------------------------|--|--|--|--|
| In a PB1-12 zone the permitted <b>uses</b> and applicable regulations shall be as specified for a PB1 zone except that the following <b>uses</b> /regulations shall apply: |                                                                                                                                                                 |                                                                                                                                                                                                                                                                            |  |  |  |  |
| Additional Permitted Use                                                                                                                                                   |                                                                                                                                                                 |                                                                                                                                                                                                                                                                            |  |  |  |  |
| 11.2.2.12.1 (1) One <b>detached dwelling</b> and accessory <b>structures</b>                                                                                               |                                                                                                                                                                 |                                                                                                                                                                                                                                                                            |  |  |  |  |
| Regulation                                                                                                                                                                 |                                                                                                                                                                 |                                                                                                                                                                                                                                                                            |  |  |  |  |
| All site development plans shall comply with Schedule PB1-12 of this Exception                                                                                             |                                                                                                                                                                 |                                                                                                                                                                                                                                                                            |  |  |  |  |
|                                                                                                                                                                            | ne the permitted <b>uses</b> and app<br>following <b>uses</b> /regulations sl<br><b>mitted Use</b><br>(1) One <b>detached dwe</b><br>All site development plans | ne the permitted <b>uses</b> and applicable regulations shall be as<br>following <b>uses</b> /regulations shall apply:<br><b>mitted Use</b><br>(1) One <b>detached dwelling</b> and accessory <b>structure</b><br>All site development plans shall comply with Schedule Pl |  |  |  |  |

**Schedule PB1-12** Map 53E